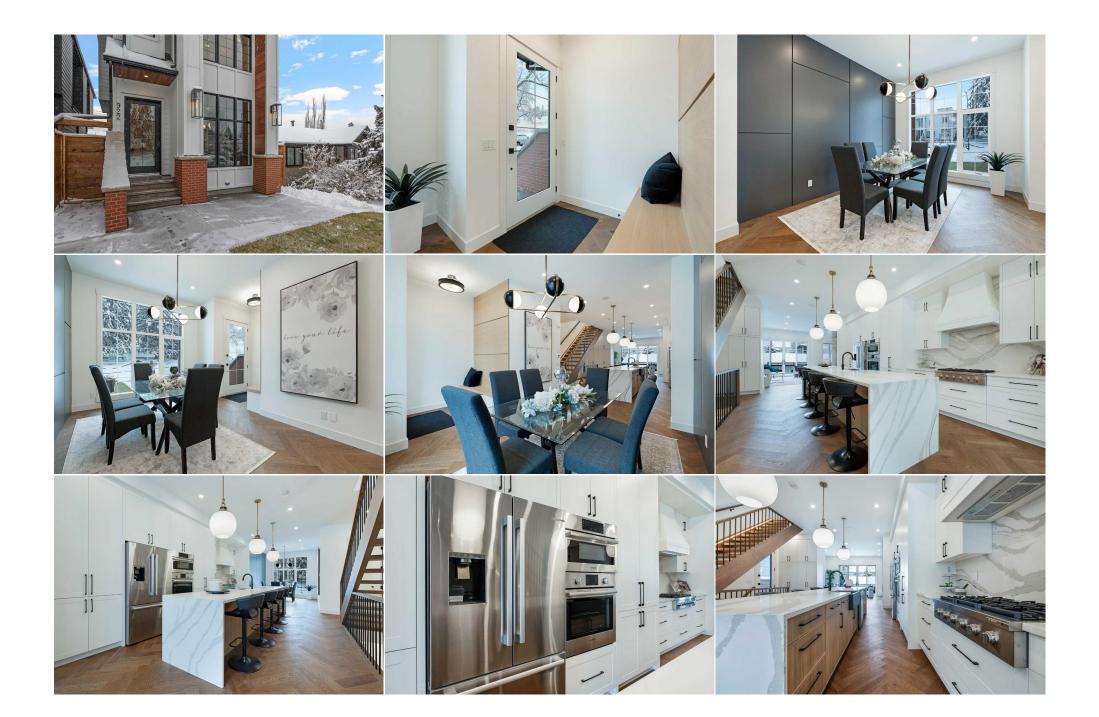

|                                    |                                                                                                                                                                                                                                                                                                                                                                                                                                                                                                                                                                                                                                                                                                                                                                                                                                                                                                                                                                                                                                                                                                                                                                                                                                                                                                                                                                                                                                                                                                                                                                                                                                                                                                                                                                                                                                                                                                                         |                   | Room Information    |          |               |  |  |  |
|------------------------------------|-------------------------------------------------------------------------------------------------------------------------------------------------------------------------------------------------------------------------------------------------------------------------------------------------------------------------------------------------------------------------------------------------------------------------------------------------------------------------------------------------------------------------------------------------------------------------------------------------------------------------------------------------------------------------------------------------------------------------------------------------------------------------------------------------------------------------------------------------------------------------------------------------------------------------------------------------------------------------------------------------------------------------------------------------------------------------------------------------------------------------------------------------------------------------------------------------------------------------------------------------------------------------------------------------------------------------------------------------------------------------------------------------------------------------------------------------------------------------------------------------------------------------------------------------------------------------------------------------------------------------------------------------------------------------------------------------------------------------------------------------------------------------------------------------------------------------------------------------------------------------------------------------------------------------|-------------------|---------------------|----------|---------------|--|--|--|
| Room                               | Level                                                                                                                                                                                                                                                                                                                                                                                                                                                                                                                                                                                                                                                                                                                                                                                                                                                                                                                                                                                                                                                                                                                                                                                                                                                                                                                                                                                                                                                                                                                                                                                                                                                                                                                                                                                                                                                                                                                   | <u>Dimensions</u> | <u>Room</u>         | Level    | Dimensions    |  |  |  |
| Kitchen                            | Main                                                                                                                                                                                                                                                                                                                                                                                                                                                                                                                                                                                                                                                                                                                                                                                                                                                                                                                                                                                                                                                                                                                                                                                                                                                                                                                                                                                                                                                                                                                                                                                                                                                                                                                                                                                                                                                                                                                    | 21`0" x 13`6"     | Dining Room         | Main     | 13`1" x 10`4" |  |  |  |
| Foyer                              | Main                                                                                                                                                                                                                                                                                                                                                                                                                                                                                                                                                                                                                                                                                                                                                                                                                                                                                                                                                                                                                                                                                                                                                                                                                                                                                                                                                                                                                                                                                                                                                                                                                                                                                                                                                                                                                                                                                                                    | 6`0" x 5`0"       | Living Room         | Main     | 15`9" x 15`0" |  |  |  |
| Family Room                        | Basement                                                                                                                                                                                                                                                                                                                                                                                                                                                                                                                                                                                                                                                                                                                                                                                                                                                                                                                                                                                                                                                                                                                                                                                                                                                                                                                                                                                                                                                                                                                                                                                                                                                                                                                                                                                                                                                                                                                | 15`9" x 14`5"     | Flex Space          | Basement | 10`11" x 9`8" |  |  |  |
| Other                              | Basement                                                                                                                                                                                                                                                                                                                                                                                                                                                                                                                                                                                                                                                                                                                                                                                                                                                                                                                                                                                                                                                                                                                                                                                                                                                                                                                                                                                                                                                                                                                                                                                                                                                                                                                                                                                                                                                                                                                | 7`9" x 4`9"       | Laundry             | Upper    | 7`9" x 5`8"   |  |  |  |
| Mud Room                           | Main                                                                                                                                                                                                                                                                                                                                                                                                                                                                                                                                                                                                                                                                                                                                                                                                                                                                                                                                                                                                                                                                                                                                                                                                                                                                                                                                                                                                                                                                                                                                                                                                                                                                                                                                                                                                                                                                                                                    | 5`0" x 4`2"       | Bedroom - Primary   | Upper    | 16`0" x 12`5" |  |  |  |
| Bedroom                            | Upper                                                                                                                                                                                                                                                                                                                                                                                                                                                                                                                                                                                                                                                                                                                                                                                                                                                                                                                                                                                                                                                                                                                                                                                                                                                                                                                                                                                                                                                                                                                                                                                                                                                                                                                                                                                                                                                                                                                   | 14`3" x 9`7"      | Bedroom             | Upper    | 12`11" x 9`7" |  |  |  |
| Bedroom                            | Basement                                                                                                                                                                                                                                                                                                                                                                                                                                                                                                                                                                                                                                                                                                                                                                                                                                                                                                                                                                                                                                                                                                                                                                                                                                                                                                                                                                                                                                                                                                                                                                                                                                                                                                                                                                                                                                                                                                                | 11`7" x 9`0"      | 2pc Bathroom        | Main     | 0`0" x 0`0"   |  |  |  |
| 3pc Bathroom                       | Basement                                                                                                                                                                                                                                                                                                                                                                                                                                                                                                                                                                                                                                                                                                                                                                                                                                                                                                                                                                                                                                                                                                                                                                                                                                                                                                                                                                                                                                                                                                                                                                                                                                                                                                                                                                                                                                                                                                                | 0`0" x 0`0"       | 4pc Bathroom        | Upper    | 0`0" x 0`0"   |  |  |  |
| 5pc Ensuite bath                   | Upper                                                                                                                                                                                                                                                                                                                                                                                                                                                                                                                                                                                                                                                                                                                                                                                                                                                                                                                                                                                                                                                                                                                                                                                                                                                                                                                                                                                                                                                                                                                                                                                                                                                                                                                                                                                                                                                                                                                   | 0`0" x 0`0"       |                     |          |               |  |  |  |
|                                    |                                                                                                                                                                                                                                                                                                                                                                                                                                                                                                                                                                                                                                                                                                                                                                                                                                                                                                                                                                                                                                                                                                                                                                                                                                                                                                                                                                                                                                                                                                                                                                                                                                                                                                                                                                                                                                                                                                                         |                   | Legal/Tax/Financial |          |               |  |  |  |
| Title:                             |                                                                                                                                                                                                                                                                                                                                                                                                                                                                                                                                                                                                                                                                                                                                                                                                                                                                                                                                                                                                                                                                                                                                                                                                                                                                                                                                                                                                                                                                                                                                                                                                                                                                                                                                                                                                                                                                                                                         | Zoning:           |                     |          |               |  |  |  |
| Fee Simple                         |                                                                                                                                                                                                                                                                                                                                                                                                                                                                                                                                                                                                                                                                                                                                                                                                                                                                                                                                                                                                                                                                                                                                                                                                                                                                                                                                                                                                                                                                                                                                                                                                                                                                                                                                                                                                                                                                                                                         | R-CG              |                     |          |               |  |  |  |
| Legal Desc:                        | 8321AF                                                                                                                                                                                                                                                                                                                                                                                                                                                                                                                                                                                                                                                                                                                                                                                                                                                                                                                                                                                                                                                                                                                                                                                                                                                                                                                                                                                                                                                                                                                                                                                                                                                                                                                                                                                                                                                                                                                  |                   |                     |          |               |  |  |  |
|                                    | Remarks                                                                                                                                                                                                                                                                                                                                                                                                                                                                                                                                                                                                                                                                                                                                                                                                                                                                                                                                                                                                                                                                                                                                                                                                                                                                                                                                                                                                                                                                                                                                                                                                                                                                                                                                                                                                                                                                                                                 |                   |                     |          |               |  |  |  |
| Pub Rmks:                          | OPEN HOUSE SUNDAY, NOVEMBER 24TH FROM 1-4 PM. Located on a quiet tree-lined street in the established community of Parkdale, this breathtaking new home rises above the average infill & offers 3+1 bedrooms, nearly 2800 sq ft of luxurious developed living space with meticulous attention to detail throughout. The main level presents elegant Herringbone hardwood floors, lofty 10' ceilings & plenty of natural light, showcasing a refined dining area enhanced by a feature wall & stylish light fixture. Just a few steps away, is the kitchen that's tastefully finished with quartz counter tops, island/eating bar, an abundance of storage space & Bosch stainless steel appliance package. The living room is open to the kitchen & is anchored by a dramatic floor to ceiling fireplace bordered by built-ins. Completing the main level are a 2 piece powder room & convenient mudroom. An open riser staircase leads to the second level which hosts 3 bedrooms, a 4 piece bath & laundry room with sink & storage. The primary retreat with vaulted ceiling boasts a large walk-in closet & gorgeous 5 piece ensuite with heated floor, dual sinks, relaxing soaker tub & rejuvenating steam shower. The fully developed walk-up to grade basement with access to a covered patio, features a large family/media room with wet bar, flex space, fourth bedroom with walk-in closet & a 3 piece bath. Other notable features include a side entry door, built-in speakers throughout, rough-ins for hydronic heated floors, central air conditioning & central vacuum system. Outside, enjoy the private back yard with deck & patio. Parking is a breeze with a double detached garage. This home is located close to scenic Bow River pathways, Edworthy Park, schools, shopping, Foothills & Children's Hospitals, U of C & has easy access to Memorial Drive. Immediate possession is available! |                   |                     |          |               |  |  |  |
| Inclusions:<br>Property Listed By: | None<br>RE/MAX Real Estate (                                                                                                                                                                                                                                                                                                                                                                                                                                                                                                                                                                                                                                                                                                                                                                                                                                                                                                                                                                                                                                                                                                                                                                                                                                                                                                                                                                                                                                                                                                                                                                                                                                                                                                                                                                                                                                                                                            |                   |                     |          |               |  |  |  |