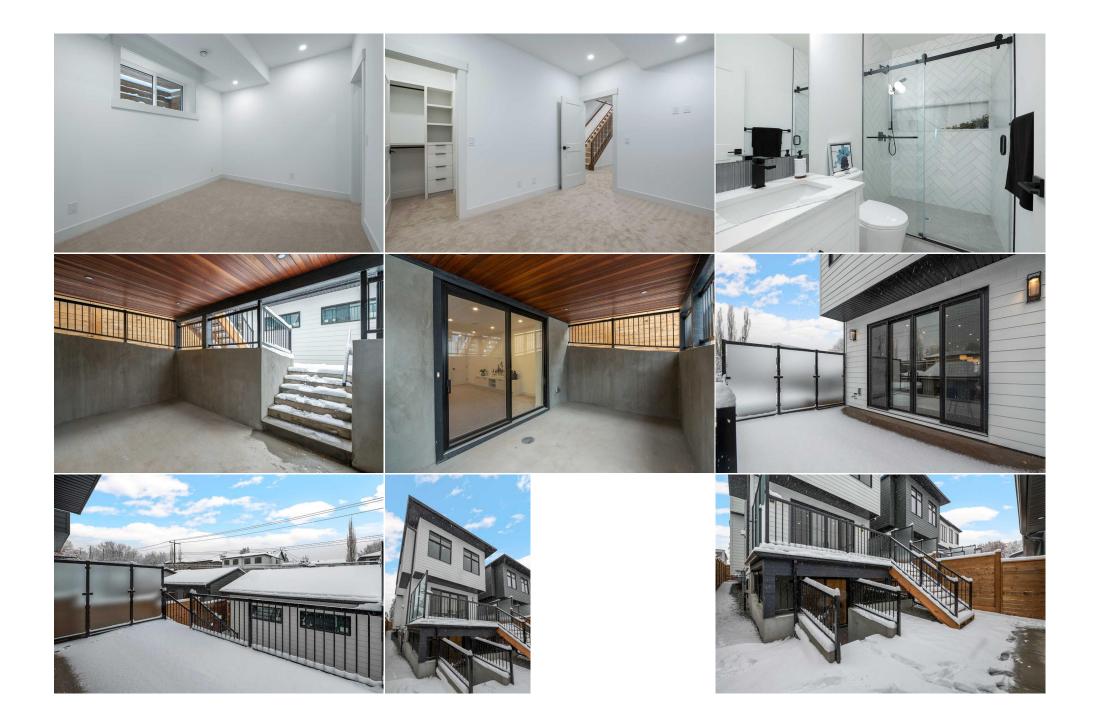

|                                    |                                                                                                                                                                                                                                                                                                                                                                                                                                                                                                                                                                                                                                                                                                                                                                                                                                                                                                                                                                                                                                                                                                                                                                                                                                                                                                                                                                                                                                                                                                                                                                                                                                                                                                                                                                                                                                                                                                                         |                   | Room Information    |          |               |  |  |  |
|------------------------------------|-------------------------------------------------------------------------------------------------------------------------------------------------------------------------------------------------------------------------------------------------------------------------------------------------------------------------------------------------------------------------------------------------------------------------------------------------------------------------------------------------------------------------------------------------------------------------------------------------------------------------------------------------------------------------------------------------------------------------------------------------------------------------------------------------------------------------------------------------------------------------------------------------------------------------------------------------------------------------------------------------------------------------------------------------------------------------------------------------------------------------------------------------------------------------------------------------------------------------------------------------------------------------------------------------------------------------------------------------------------------------------------------------------------------------------------------------------------------------------------------------------------------------------------------------------------------------------------------------------------------------------------------------------------------------------------------------------------------------------------------------------------------------------------------------------------------------------------------------------------------------------------------------------------------------|-------------------|---------------------|----------|---------------|--|--|--|
| Room                               | Level                                                                                                                                                                                                                                                                                                                                                                                                                                                                                                                                                                                                                                                                                                                                                                                                                                                                                                                                                                                                                                                                                                                                                                                                                                                                                                                                                                                                                                                                                                                                                                                                                                                                                                                                                                                                                                                                                                                   | <u>Dimensions</u> | <u>Room</u>         | Level    | Dimensions    |  |  |  |
| Kitchen                            | Main                                                                                                                                                                                                                                                                                                                                                                                                                                                                                                                                                                                                                                                                                                                                                                                                                                                                                                                                                                                                                                                                                                                                                                                                                                                                                                                                                                                                                                                                                                                                                                                                                                                                                                                                                                                                                                                                                                                    | 21`0" x 13`6"     | Dining Room         | Main     | 13`1" x 10`4" |  |  |  |
| Foyer                              | Main                                                                                                                                                                                                                                                                                                                                                                                                                                                                                                                                                                                                                                                                                                                                                                                                                                                                                                                                                                                                                                                                                                                                                                                                                                                                                                                                                                                                                                                                                                                                                                                                                                                                                                                                                                                                                                                                                                                    | 6`0" x 5`0"       | Living Room         | Main     | 15`9" x 15`0" |  |  |  |
| Family Room                        | Basement                                                                                                                                                                                                                                                                                                                                                                                                                                                                                                                                                                                                                                                                                                                                                                                                                                                                                                                                                                                                                                                                                                                                                                                                                                                                                                                                                                                                                                                                                                                                                                                                                                                                                                                                                                                                                                                                                                                | 15`9" x 14`5"     | Flex Space          | Basement | 10`11" x 9`8" |  |  |  |
| Other                              | Basement                                                                                                                                                                                                                                                                                                                                                                                                                                                                                                                                                                                                                                                                                                                                                                                                                                                                                                                                                                                                                                                                                                                                                                                                                                                                                                                                                                                                                                                                                                                                                                                                                                                                                                                                                                                                                                                                                                                | 7`9" x 4`9"       | Laundry             | Upper    | 7`9" x 5`8"   |  |  |  |
| Mud Room                           | Main                                                                                                                                                                                                                                                                                                                                                                                                                                                                                                                                                                                                                                                                                                                                                                                                                                                                                                                                                                                                                                                                                                                                                                                                                                                                                                                                                                                                                                                                                                                                                                                                                                                                                                                                                                                                                                                                                                                    | 5`0" x 4`2"       | Bedroom - Primary   | Upper    | 16`0" x 12`5" |  |  |  |
| Bedroom                            | Upper                                                                                                                                                                                                                                                                                                                                                                                                                                                                                                                                                                                                                                                                                                                                                                                                                                                                                                                                                                                                                                                                                                                                                                                                                                                                                                                                                                                                                                                                                                                                                                                                                                                                                                                                                                                                                                                                                                                   | 14`3" x 9`7"      | Bedroom             | Upper    | 12`11" x 9`7" |  |  |  |
| Bedroom                            | Basement                                                                                                                                                                                                                                                                                                                                                                                                                                                                                                                                                                                                                                                                                                                                                                                                                                                                                                                                                                                                                                                                                                                                                                                                                                                                                                                                                                                                                                                                                                                                                                                                                                                                                                                                                                                                                                                                                                                | 11`7" x 9`0"      | 2pc Bathroom        | Main     | 0`0" x 0`0"   |  |  |  |
| 3pc Bathroom                       | Basement                                                                                                                                                                                                                                                                                                                                                                                                                                                                                                                                                                                                                                                                                                                                                                                                                                                                                                                                                                                                                                                                                                                                                                                                                                                                                                                                                                                                                                                                                                                                                                                                                                                                                                                                                                                                                                                                                                                | 0`0" x 0`0"       | 4pc Bathroom        | Upper    | 0`0" x 0`0"   |  |  |  |
| 5pc Ensuite bath                   | Upper                                                                                                                                                                                                                                                                                                                                                                                                                                                                                                                                                                                                                                                                                                                                                                                                                                                                                                                                                                                                                                                                                                                                                                                                                                                                                                                                                                                                                                                                                                                                                                                                                                                                                                                                                                                                                                                                                                                   | 0`0" x 0`0"       |                     |          |               |  |  |  |
|                                    |                                                                                                                                                                                                                                                                                                                                                                                                                                                                                                                                                                                                                                                                                                                                                                                                                                                                                                                                                                                                                                                                                                                                                                                                                                                                                                                                                                                                                                                                                                                                                                                                                                                                                                                                                                                                                                                                                                                         |                   | Legal/Tax/Financial |          |               |  |  |  |
| Title:                             |                                                                                                                                                                                                                                                                                                                                                                                                                                                                                                                                                                                                                                                                                                                                                                                                                                                                                                                                                                                                                                                                                                                                                                                                                                                                                                                                                                                                                                                                                                                                                                                                                                                                                                                                                                                                                                                                                                                         | Zoning:           |                     |          |               |  |  |  |
| Fee Simple                         |                                                                                                                                                                                                                                                                                                                                                                                                                                                                                                                                                                                                                                                                                                                                                                                                                                                                                                                                                                                                                                                                                                                                                                                                                                                                                                                                                                                                                                                                                                                                                                                                                                                                                                                                                                                                                                                                                                                         | R-CG              |                     |          |               |  |  |  |
| Legal Desc:                        | 8321AF                                                                                                                                                                                                                                                                                                                                                                                                                                                                                                                                                                                                                                                                                                                                                                                                                                                                                                                                                                                                                                                                                                                                                                                                                                                                                                                                                                                                                                                                                                                                                                                                                                                                                                                                                                                                                                                                                                                  |                   |                     |          |               |  |  |  |
|                                    | Remarks                                                                                                                                                                                                                                                                                                                                                                                                                                                                                                                                                                                                                                                                                                                                                                                                                                                                                                                                                                                                                                                                                                                                                                                                                                                                                                                                                                                                                                                                                                                                                                                                                                                                                                                                                                                                                                                                                                                 |                   |                     |          |               |  |  |  |
| Pub Rmks:                          | OPEN HOUSE SUNDAY, NOVEMBER 24TH FROM 1-4 PM. Located on a quiet tree-lined street in the established community of Parkdale, this breathtaking new home rises above the average infill & offers 3+1 bedrooms, nearly 2800 sq ft of luxurious developed living space with meticulous attention to detail throughout. The main level presents elegant Herringbone hardwood floors, lofty 10' ceilings & plenty of natural light, showcasing a refined dining area enhanced by a feature wall & stylish light fixture. Just a few steps away, is the kitchen that's tastefully finished with quartz counter tops, island/eating bar, an abundance of storage space & Bosch stainless steel appliance package. The living room is open to the kitchen & is anchored by a dramatic floor to ceiling fireplace bordered by built-ins. Completing the main level are a 2 piece powder room & convenient mudroom. An open riser staircase leads to the second level which hosts 3 bedrooms, a 4 piece bath & laundry room with sink & storage. The primary retreat with vaulted ceiling boasts a large walk-in closet & gorgeous 5 piece ensuite with heated floor, dual sinks, relaxing soaker tub & rejuvenating steam shower. The fully developed walk-up to grade basement with access to a covered patio, features a large family/media room with wet bar, flex space, fourth bedroom with walk-in closet & a 3 piece bath. Other notable features include a side entry door, built-in speakers throughout, rough-ins for hydronic heated floors, central air conditioning & central vacuum system. Outside, enjoy the private back yard with deck & patio. Parking is a breeze with a double detached garage. This home is located close to scenic Bow River pathways, Edworthy Park, schools, shopping, Foothills & Children's Hospitals, U of C & has easy access to Memorial Drive. Immediate possession is available! |                   |                     |          |               |  |  |  |
| Inclusions:<br>Property Listed By: | None<br>RE/MAX Real Estate (                                                                                                                                                                                                                                                                                                                                                                                                                                                                                                                                                                                                                                                                                                                                                                                                                                                                                                                                                                                                                                                                                                                                                                                                                                                                                                                                                                                                                                                                                                                                                                                                                                                                                                                                                                                                                                                                                            |                   |                     |          |               |  |  |  |