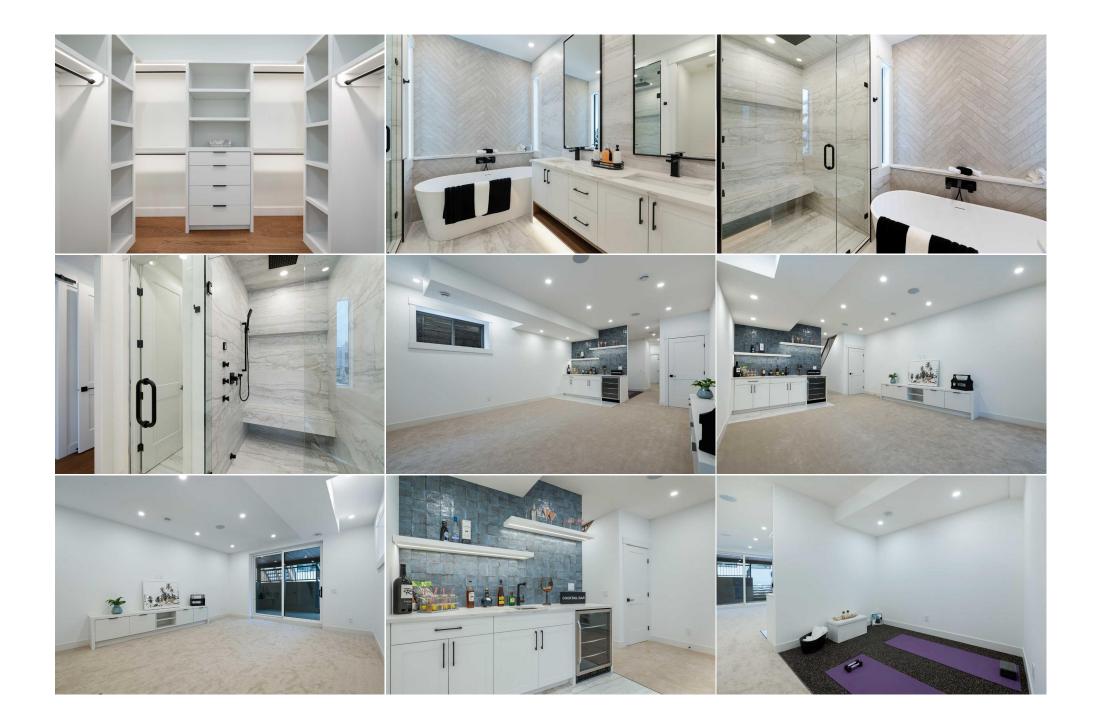

|                                    |                                                                                                                                                                                                                                                                                                                                                                                                                                                                                                                                                                                                                                                                                                                                                                                                                                                                                                                                                                                                                                                                                                                                                                                                                                                                                                                                                                                                                                                                                                                                                                                                                                                                                                                                                                                                                                                                                                                         |                   | Room Information    |          |               |  |  |  |
|------------------------------------|-------------------------------------------------------------------------------------------------------------------------------------------------------------------------------------------------------------------------------------------------------------------------------------------------------------------------------------------------------------------------------------------------------------------------------------------------------------------------------------------------------------------------------------------------------------------------------------------------------------------------------------------------------------------------------------------------------------------------------------------------------------------------------------------------------------------------------------------------------------------------------------------------------------------------------------------------------------------------------------------------------------------------------------------------------------------------------------------------------------------------------------------------------------------------------------------------------------------------------------------------------------------------------------------------------------------------------------------------------------------------------------------------------------------------------------------------------------------------------------------------------------------------------------------------------------------------------------------------------------------------------------------------------------------------------------------------------------------------------------------------------------------------------------------------------------------------------------------------------------------------------------------------------------------------|-------------------|---------------------|----------|---------------|--|--|--|
| Room                               | Level                                                                                                                                                                                                                                                                                                                                                                                                                                                                                                                                                                                                                                                                                                                                                                                                                                                                                                                                                                                                                                                                                                                                                                                                                                                                                                                                                                                                                                                                                                                                                                                                                                                                                                                                                                                                                                                                                                                   | <u>Dimensions</u> | <u>Room</u>         | Level    | Dimensions    |  |  |  |
| Kitchen                            | Main                                                                                                                                                                                                                                                                                                                                                                                                                                                                                                                                                                                                                                                                                                                                                                                                                                                                                                                                                                                                                                                                                                                                                                                                                                                                                                                                                                                                                                                                                                                                                                                                                                                                                                                                                                                                                                                                                                                    | 21`0" x 13`6"     | Dining Room         | Main     | 13`1" x 10`4" |  |  |  |
| Foyer                              | Main                                                                                                                                                                                                                                                                                                                                                                                                                                                                                                                                                                                                                                                                                                                                                                                                                                                                                                                                                                                                                                                                                                                                                                                                                                                                                                                                                                                                                                                                                                                                                                                                                                                                                                                                                                                                                                                                                                                    | 6`0" x 5`0"       | Living Room         | Main     | 15`9" x 15`0" |  |  |  |
| Family Room                        | Basement                                                                                                                                                                                                                                                                                                                                                                                                                                                                                                                                                                                                                                                                                                                                                                                                                                                                                                                                                                                                                                                                                                                                                                                                                                                                                                                                                                                                                                                                                                                                                                                                                                                                                                                                                                                                                                                                                                                | 15`9" x 14`5"     | Flex Space          | Basement | 10`11" x 9`8" |  |  |  |
| Other                              | Basement                                                                                                                                                                                                                                                                                                                                                                                                                                                                                                                                                                                                                                                                                                                                                                                                                                                                                                                                                                                                                                                                                                                                                                                                                                                                                                                                                                                                                                                                                                                                                                                                                                                                                                                                                                                                                                                                                                                | 7`9" x 4`9"       | Laundry             | Upper    | 7`9" x 5`8"   |  |  |  |
| Mud Room                           | Main                                                                                                                                                                                                                                                                                                                                                                                                                                                                                                                                                                                                                                                                                                                                                                                                                                                                                                                                                                                                                                                                                                                                                                                                                                                                                                                                                                                                                                                                                                                                                                                                                                                                                                                                                                                                                                                                                                                    | 5`0" x 4`2"       | Bedroom - Primary   | Upper    | 16`0" x 12`5" |  |  |  |
| Bedroom                            | Upper                                                                                                                                                                                                                                                                                                                                                                                                                                                                                                                                                                                                                                                                                                                                                                                                                                                                                                                                                                                                                                                                                                                                                                                                                                                                                                                                                                                                                                                                                                                                                                                                                                                                                                                                                                                                                                                                                                                   | 14`3" x 9`7"      | Bedroom             | Upper    | 12`11" x 9`7" |  |  |  |
| Bedroom                            | Basement                                                                                                                                                                                                                                                                                                                                                                                                                                                                                                                                                                                                                                                                                                                                                                                                                                                                                                                                                                                                                                                                                                                                                                                                                                                                                                                                                                                                                                                                                                                                                                                                                                                                                                                                                                                                                                                                                                                | 11`7" x 9`0"      | 2pc Bathroom        | Main     | 0`0" x 0`0"   |  |  |  |
| 3pc Bathroom                       | Basement                                                                                                                                                                                                                                                                                                                                                                                                                                                                                                                                                                                                                                                                                                                                                                                                                                                                                                                                                                                                                                                                                                                                                                                                                                                                                                                                                                                                                                                                                                                                                                                                                                                                                                                                                                                                                                                                                                                | 0`0" x 0`0"       | 4pc Bathroom        | Upper    | 0`0" x 0`0"   |  |  |  |
| 5pc Ensuite bath                   | Upper                                                                                                                                                                                                                                                                                                                                                                                                                                                                                                                                                                                                                                                                                                                                                                                                                                                                                                                                                                                                                                                                                                                                                                                                                                                                                                                                                                                                                                                                                                                                                                                                                                                                                                                                                                                                                                                                                                                   | 0`0" x 0`0"       |                     |          |               |  |  |  |
|                                    |                                                                                                                                                                                                                                                                                                                                                                                                                                                                                                                                                                                                                                                                                                                                                                                                                                                                                                                                                                                                                                                                                                                                                                                                                                                                                                                                                                                                                                                                                                                                                                                                                                                                                                                                                                                                                                                                                                                         |                   | Legal/Tax/Financial |          |               |  |  |  |
| Title:                             |                                                                                                                                                                                                                                                                                                                                                                                                                                                                                                                                                                                                                                                                                                                                                                                                                                                                                                                                                                                                                                                                                                                                                                                                                                                                                                                                                                                                                                                                                                                                                                                                                                                                                                                                                                                                                                                                                                                         | Zoning:           |                     |          |               |  |  |  |
| Fee Simple                         |                                                                                                                                                                                                                                                                                                                                                                                                                                                                                                                                                                                                                                                                                                                                                                                                                                                                                                                                                                                                                                                                                                                                                                                                                                                                                                                                                                                                                                                                                                                                                                                                                                                                                                                                                                                                                                                                                                                         | R-CG              |                     |          |               |  |  |  |
| Legal Desc:                        | 8321AF                                                                                                                                                                                                                                                                                                                                                                                                                                                                                                                                                                                                                                                                                                                                                                                                                                                                                                                                                                                                                                                                                                                                                                                                                                                                                                                                                                                                                                                                                                                                                                                                                                                                                                                                                                                                                                                                                                                  |                   |                     |          |               |  |  |  |
|                                    | Remarks                                                                                                                                                                                                                                                                                                                                                                                                                                                                                                                                                                                                                                                                                                                                                                                                                                                                                                                                                                                                                                                                                                                                                                                                                                                                                                                                                                                                                                                                                                                                                                                                                                                                                                                                                                                                                                                                                                                 |                   |                     |          |               |  |  |  |
| Pub Rmks:                          | OPEN HOUSE SUNDAY, NOVEMBER 24TH FROM 1-4 PM. Located on a quiet tree-lined street in the established community of Parkdale, this breathtaking new home rises above the average infill & offers 3+1 bedrooms, nearly 2800 sq ft of luxurious developed living space with meticulous attention to detail throughout. The main level presents elegant Herringbone hardwood floors, lofty 10' ceilings & plenty of natural light, showcasing a refined dining area enhanced by a feature wall & stylish light fixture. Just a few steps away, is the kitchen that's tastefully finished with quartz counter tops, island/eating bar, an abundance of storage space & Bosch stainless steel appliance package. The living room is open to the kitchen & is anchored by a dramatic floor to ceiling fireplace bordered by built-ins. Completing the main level are a 2 piece powder room & convenient mudroom. An open riser staircase leads to the second level which hosts 3 bedrooms, a 4 piece bath & laundry room with sink & storage. The primary retreat with vaulted ceiling boasts a large walk-in closet & gorgeous 5 piece ensuite with heated floor, dual sinks, relaxing soaker tub & rejuvenating steam shower. The fully developed walk-up to grade basement with access to a covered patio, features a large family/media room with wet bar, flex space, fourth bedroom with walk-in closet & a 3 piece bath. Other notable features include a side entry door, built-in speakers throughout, rough-ins for hydronic heated floors, central air conditioning & central vacuum system. Outside, enjoy the private back yard with deck & patio. Parking is a breeze with a double detached garage. This home is located close to scenic Bow River pathways, Edworthy Park, schools, shopping, Foothills & Children's Hospitals, U of C & has easy access to Memorial Drive. Immediate possession is available! |                   |                     |          |               |  |  |  |
| Inclusions:<br>Property Listed By: | None<br>RE/MAX Real Estate (                                                                                                                                                                                                                                                                                                                                                                                                                                                                                                                                                                                                                                                                                                                                                                                                                                                                                                                                                                                                                                                                                                                                                                                                                                                                                                                                                                                                                                                                                                                                                                                                                                                                                                                                                                                                                                                                                            |                   |                     |          |               |  |  |  |