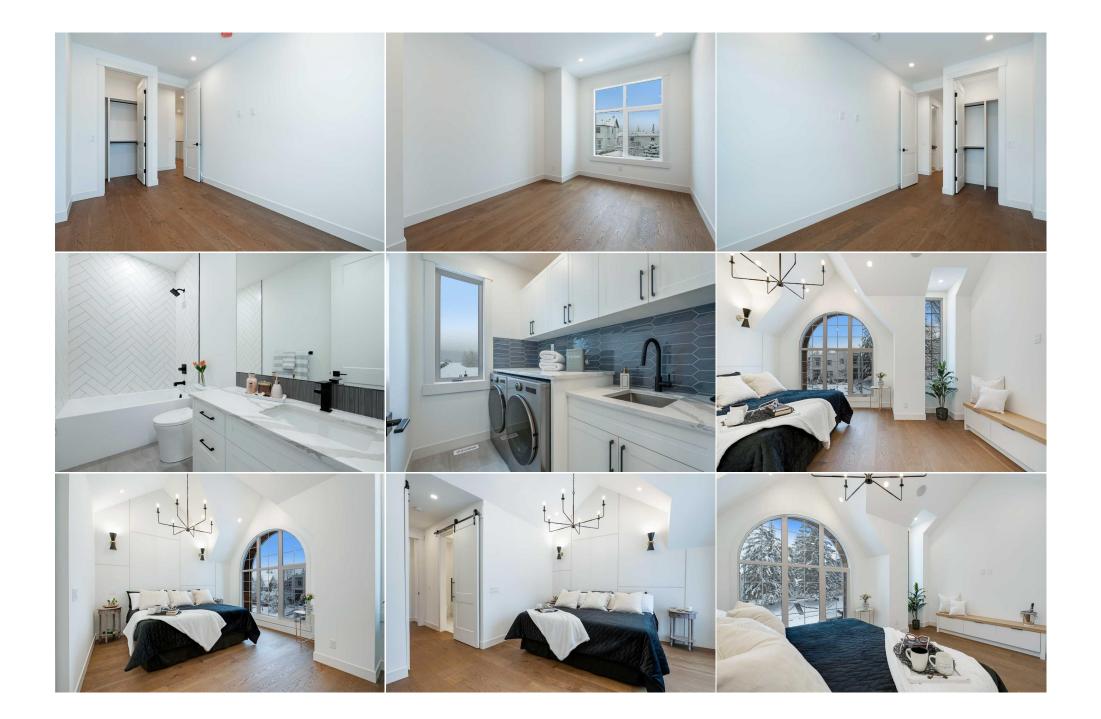

|                                    |                                                                                                                                                                                                                                                                                                                                                                                                                                                                                                                                                                                                                                                                                                                                                                                                                                                                                                                                                                                                                                                                                                                                                                                                                                                                                                                                                                                                                                                                                                                                                                                                                                                                                                                                                                                                                                                                                                                         |                   | Room Information    |          |               |  |  |  |
|------------------------------------|-------------------------------------------------------------------------------------------------------------------------------------------------------------------------------------------------------------------------------------------------------------------------------------------------------------------------------------------------------------------------------------------------------------------------------------------------------------------------------------------------------------------------------------------------------------------------------------------------------------------------------------------------------------------------------------------------------------------------------------------------------------------------------------------------------------------------------------------------------------------------------------------------------------------------------------------------------------------------------------------------------------------------------------------------------------------------------------------------------------------------------------------------------------------------------------------------------------------------------------------------------------------------------------------------------------------------------------------------------------------------------------------------------------------------------------------------------------------------------------------------------------------------------------------------------------------------------------------------------------------------------------------------------------------------------------------------------------------------------------------------------------------------------------------------------------------------------------------------------------------------------------------------------------------------|-------------------|---------------------|----------|---------------|--|--|--|
| Room                               | Level                                                                                                                                                                                                                                                                                                                                                                                                                                                                                                                                                                                                                                                                                                                                                                                                                                                                                                                                                                                                                                                                                                                                                                                                                                                                                                                                                                                                                                                                                                                                                                                                                                                                                                                                                                                                                                                                                                                   | <u>Dimensions</u> | <u>Room</u>         | Level    | Dimensions    |  |  |  |
| Kitchen                            | Main                                                                                                                                                                                                                                                                                                                                                                                                                                                                                                                                                                                                                                                                                                                                                                                                                                                                                                                                                                                                                                                                                                                                                                                                                                                                                                                                                                                                                                                                                                                                                                                                                                                                                                                                                                                                                                                                                                                    | 21`0" x 13`6"     | Dining Room         | Main     | 13`1" x 10`4" |  |  |  |
| Foyer                              | Main                                                                                                                                                                                                                                                                                                                                                                                                                                                                                                                                                                                                                                                                                                                                                                                                                                                                                                                                                                                                                                                                                                                                                                                                                                                                                                                                                                                                                                                                                                                                                                                                                                                                                                                                                                                                                                                                                                                    | 6`0" x 5`0"       | Living Room         | Main     | 15`9" x 15`0" |  |  |  |
| Family Room                        | Basement                                                                                                                                                                                                                                                                                                                                                                                                                                                                                                                                                                                                                                                                                                                                                                                                                                                                                                                                                                                                                                                                                                                                                                                                                                                                                                                                                                                                                                                                                                                                                                                                                                                                                                                                                                                                                                                                                                                | 15`9" x 14`5"     | Flex Space          | Basement | 10`11" x 9`8" |  |  |  |
| Other                              | Basement                                                                                                                                                                                                                                                                                                                                                                                                                                                                                                                                                                                                                                                                                                                                                                                                                                                                                                                                                                                                                                                                                                                                                                                                                                                                                                                                                                                                                                                                                                                                                                                                                                                                                                                                                                                                                                                                                                                | 7`9" x 4`9"       | Laundry             | Upper    | 7`9" x 5`8"   |  |  |  |
| Mud Room                           | Main                                                                                                                                                                                                                                                                                                                                                                                                                                                                                                                                                                                                                                                                                                                                                                                                                                                                                                                                                                                                                                                                                                                                                                                                                                                                                                                                                                                                                                                                                                                                                                                                                                                                                                                                                                                                                                                                                                                    | 5`0" x 4`2"       | Bedroom - Primary   | Upper    | 16`0" x 12`5" |  |  |  |
| Bedroom                            | Upper                                                                                                                                                                                                                                                                                                                                                                                                                                                                                                                                                                                                                                                                                                                                                                                                                                                                                                                                                                                                                                                                                                                                                                                                                                                                                                                                                                                                                                                                                                                                                                                                                                                                                                                                                                                                                                                                                                                   | 14`3" x 9`7"      | Bedroom             | Upper    | 12`11" x 9`7" |  |  |  |
| Bedroom                            | Basement                                                                                                                                                                                                                                                                                                                                                                                                                                                                                                                                                                                                                                                                                                                                                                                                                                                                                                                                                                                                                                                                                                                                                                                                                                                                                                                                                                                                                                                                                                                                                                                                                                                                                                                                                                                                                                                                                                                | 11`7" x 9`0"      | 2pc Bathroom        | Main     | 0`0" x 0`0"   |  |  |  |
| 3pc Bathroom                       | Basement                                                                                                                                                                                                                                                                                                                                                                                                                                                                                                                                                                                                                                                                                                                                                                                                                                                                                                                                                                                                                                                                                                                                                                                                                                                                                                                                                                                                                                                                                                                                                                                                                                                                                                                                                                                                                                                                                                                | 0`0" x 0`0"       | 4pc Bathroom        | Upper    | 0`0" x 0`0"   |  |  |  |
| 5pc Ensuite bath                   | Upper                                                                                                                                                                                                                                                                                                                                                                                                                                                                                                                                                                                                                                                                                                                                                                                                                                                                                                                                                                                                                                                                                                                                                                                                                                                                                                                                                                                                                                                                                                                                                                                                                                                                                                                                                                                                                                                                                                                   | 0`0" x 0`0"       |                     |          |               |  |  |  |
|                                    |                                                                                                                                                                                                                                                                                                                                                                                                                                                                                                                                                                                                                                                                                                                                                                                                                                                                                                                                                                                                                                                                                                                                                                                                                                                                                                                                                                                                                                                                                                                                                                                                                                                                                                                                                                                                                                                                                                                         |                   | Legal/Tax/Financial |          |               |  |  |  |
| Title:                             |                                                                                                                                                                                                                                                                                                                                                                                                                                                                                                                                                                                                                                                                                                                                                                                                                                                                                                                                                                                                                                                                                                                                                                                                                                                                                                                                                                                                                                                                                                                                                                                                                                                                                                                                                                                                                                                                                                                         | Zoning:           |                     |          |               |  |  |  |
| Fee Simple                         |                                                                                                                                                                                                                                                                                                                                                                                                                                                                                                                                                                                                                                                                                                                                                                                                                                                                                                                                                                                                                                                                                                                                                                                                                                                                                                                                                                                                                                                                                                                                                                                                                                                                                                                                                                                                                                                                                                                         | R-CG              |                     |          |               |  |  |  |
| Legal Desc:                        | 8321AF                                                                                                                                                                                                                                                                                                                                                                                                                                                                                                                                                                                                                                                                                                                                                                                                                                                                                                                                                                                                                                                                                                                                                                                                                                                                                                                                                                                                                                                                                                                                                                                                                                                                                                                                                                                                                                                                                                                  |                   |                     |          |               |  |  |  |
|                                    | Remarks                                                                                                                                                                                                                                                                                                                                                                                                                                                                                                                                                                                                                                                                                                                                                                                                                                                                                                                                                                                                                                                                                                                                                                                                                                                                                                                                                                                                                                                                                                                                                                                                                                                                                                                                                                                                                                                                                                                 |                   |                     |          |               |  |  |  |
| Pub Rmks:                          | OPEN HOUSE SUNDAY, NOVEMBER 24TH FROM 1-4 PM. Located on a quiet tree-lined street in the established community of Parkdale, this breathtaking new home rises above the average infill & offers 3+1 bedrooms, nearly 2800 sq ft of luxurious developed living space with meticulous attention to detail throughout. The main level presents elegant Herringbone hardwood floors, lofty 10' ceilings & plenty of natural light, showcasing a refined dining area enhanced by a feature wall & stylish light fixture. Just a few steps away, is the kitchen that's tastefully finished with quartz counter tops, island/eating bar, an abundance of storage space & Bosch stainless steel appliance package. The living room is open to the kitchen & is anchored by a dramatic floor to ceiling fireplace bordered by built-ins. Completing the main level are a 2 piece powder room & convenient mudroom. An open riser staircase leads to the second level which hosts 3 bedrooms, a 4 piece bath & laundry room with sink & storage. The primary retreat with vaulted ceiling boasts a large walk-in closet & gorgeous 5 piece ensuite with heated floor, dual sinks, relaxing soaker tub & rejuvenating steam shower. The fully developed walk-up to grade basement with access to a covered patio, features a large family/media room with wet bar, flex space, fourth bedroom with walk-in closet & a 3 piece bath. Other notable features include a side entry door, built-in speakers throughout, rough-ins for hydronic heated floors, central air conditioning & central vacuum system. Outside, enjoy the private back yard with deck & patio. Parking is a breeze with a double detached garage. This home is located close to scenic Bow River pathways, Edworthy Park, schools, shopping, Foothills & Children's Hospitals, U of C & has easy access to Memorial Drive. Immediate possession is available! |                   |                     |          |               |  |  |  |
| Inclusions:<br>Property Listed By: | None<br>RE/MAX Real Estate (                                                                                                                                                                                                                                                                                                                                                                                                                                                                                                                                                                                                                                                                                                                                                                                                                                                                                                                                                                                                                                                                                                                                                                                                                                                                                                                                                                                                                                                                                                                                                                                                                                                                                                                                                                                                                                                                                            |                   |                     |          |               |  |  |  |