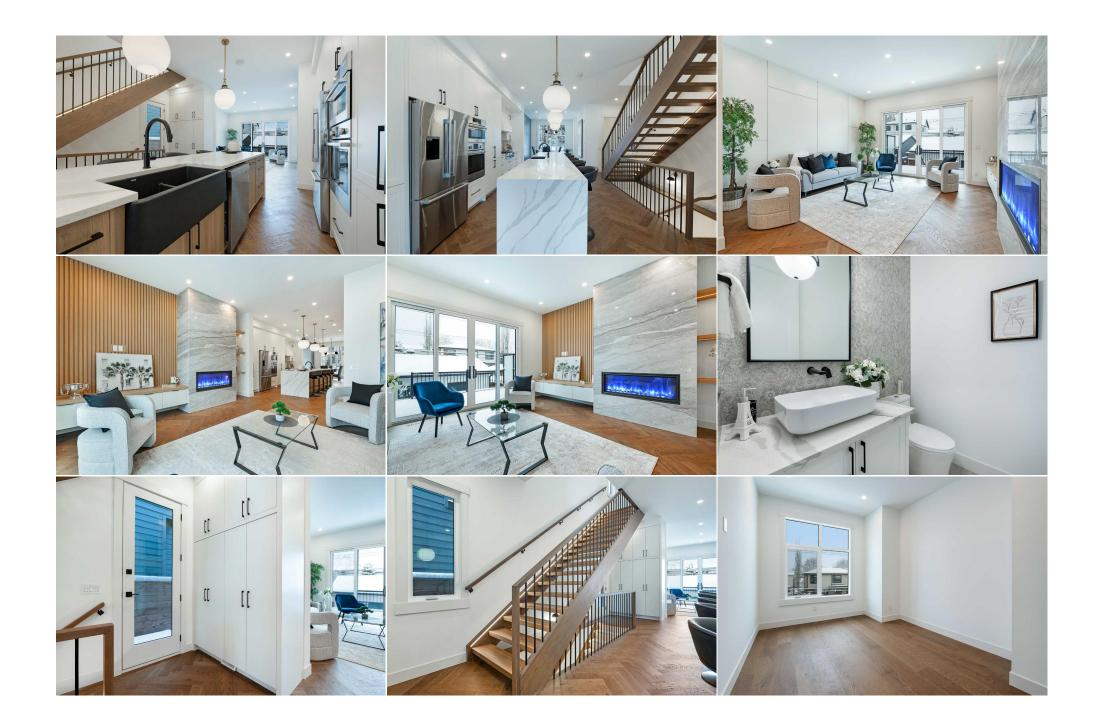

|                                    |                                                                                                                                                                                                                                                                                                                                                                                                                                                                                                                                                                                                                                                                                                                                                                                                                                                                                                                                                                                                                                                                                                                                                                                                                                                                                                                                                                                                                                                                                                                                                                                                                                                                                                                                                                                                                                                                                                                         |                   | Room Information    |          |               |  |  |  |
|------------------------------------|-------------------------------------------------------------------------------------------------------------------------------------------------------------------------------------------------------------------------------------------------------------------------------------------------------------------------------------------------------------------------------------------------------------------------------------------------------------------------------------------------------------------------------------------------------------------------------------------------------------------------------------------------------------------------------------------------------------------------------------------------------------------------------------------------------------------------------------------------------------------------------------------------------------------------------------------------------------------------------------------------------------------------------------------------------------------------------------------------------------------------------------------------------------------------------------------------------------------------------------------------------------------------------------------------------------------------------------------------------------------------------------------------------------------------------------------------------------------------------------------------------------------------------------------------------------------------------------------------------------------------------------------------------------------------------------------------------------------------------------------------------------------------------------------------------------------------------------------------------------------------------------------------------------------------|-------------------|---------------------|----------|---------------|--|--|--|
| Room                               | Level                                                                                                                                                                                                                                                                                                                                                                                                                                                                                                                                                                                                                                                                                                                                                                                                                                                                                                                                                                                                                                                                                                                                                                                                                                                                                                                                                                                                                                                                                                                                                                                                                                                                                                                                                                                                                                                                                                                   | <u>Dimensions</u> | <u>Room</u>         | Level    | Dimensions    |  |  |  |
| Kitchen                            | Main                                                                                                                                                                                                                                                                                                                                                                                                                                                                                                                                                                                                                                                                                                                                                                                                                                                                                                                                                                                                                                                                                                                                                                                                                                                                                                                                                                                                                                                                                                                                                                                                                                                                                                                                                                                                                                                                                                                    | 21`0" x 13`6"     | Dining Room         | Main     | 13`1" x 10`4" |  |  |  |
| Foyer                              | Main                                                                                                                                                                                                                                                                                                                                                                                                                                                                                                                                                                                                                                                                                                                                                                                                                                                                                                                                                                                                                                                                                                                                                                                                                                                                                                                                                                                                                                                                                                                                                                                                                                                                                                                                                                                                                                                                                                                    | 6`0" x 5`0"       | Living Room         | Main     | 15`9" x 15`0" |  |  |  |
| Family Room                        | Basement                                                                                                                                                                                                                                                                                                                                                                                                                                                                                                                                                                                                                                                                                                                                                                                                                                                                                                                                                                                                                                                                                                                                                                                                                                                                                                                                                                                                                                                                                                                                                                                                                                                                                                                                                                                                                                                                                                                | 15`9" x 14`5"     | Flex Space          | Basement | 10`11" x 9`8" |  |  |  |
| Other                              | Basement                                                                                                                                                                                                                                                                                                                                                                                                                                                                                                                                                                                                                                                                                                                                                                                                                                                                                                                                                                                                                                                                                                                                                                                                                                                                                                                                                                                                                                                                                                                                                                                                                                                                                                                                                                                                                                                                                                                | 7`9" x 4`9"       | Laundry             | Upper    | 7`9" x 5`8"   |  |  |  |
| Mud Room                           | Main                                                                                                                                                                                                                                                                                                                                                                                                                                                                                                                                                                                                                                                                                                                                                                                                                                                                                                                                                                                                                                                                                                                                                                                                                                                                                                                                                                                                                                                                                                                                                                                                                                                                                                                                                                                                                                                                                                                    | 5`0" x 4`2"       | Bedroom - Primary   | Upper    | 16`0" x 12`5" |  |  |  |
| Bedroom                            | Upper                                                                                                                                                                                                                                                                                                                                                                                                                                                                                                                                                                                                                                                                                                                                                                                                                                                                                                                                                                                                                                                                                                                                                                                                                                                                                                                                                                                                                                                                                                                                                                                                                                                                                                                                                                                                                                                                                                                   | 14`3" x 9`7"      | Bedroom             | Upper    | 12`11" x 9`7" |  |  |  |
| Bedroom                            | Basement                                                                                                                                                                                                                                                                                                                                                                                                                                                                                                                                                                                                                                                                                                                                                                                                                                                                                                                                                                                                                                                                                                                                                                                                                                                                                                                                                                                                                                                                                                                                                                                                                                                                                                                                                                                                                                                                                                                | 11`7" x 9`0"      | 2pc Bathroom        | Main     | 0`0" x 0`0"   |  |  |  |
| 3pc Bathroom                       | Basement                                                                                                                                                                                                                                                                                                                                                                                                                                                                                                                                                                                                                                                                                                                                                                                                                                                                                                                                                                                                                                                                                                                                                                                                                                                                                                                                                                                                                                                                                                                                                                                                                                                                                                                                                                                                                                                                                                                | 0`0" x 0`0"       | 4pc Bathroom        | Upper    | 0`0" x 0`0"   |  |  |  |
| 5pc Ensuite bath                   | Upper                                                                                                                                                                                                                                                                                                                                                                                                                                                                                                                                                                                                                                                                                                                                                                                                                                                                                                                                                                                                                                                                                                                                                                                                                                                                                                                                                                                                                                                                                                                                                                                                                                                                                                                                                                                                                                                                                                                   | 0`0" x 0`0"       |                     |          |               |  |  |  |
|                                    |                                                                                                                                                                                                                                                                                                                                                                                                                                                                                                                                                                                                                                                                                                                                                                                                                                                                                                                                                                                                                                                                                                                                                                                                                                                                                                                                                                                                                                                                                                                                                                                                                                                                                                                                                                                                                                                                                                                         |                   | Legal/Tax/Financial |          |               |  |  |  |
| Title:                             |                                                                                                                                                                                                                                                                                                                                                                                                                                                                                                                                                                                                                                                                                                                                                                                                                                                                                                                                                                                                                                                                                                                                                                                                                                                                                                                                                                                                                                                                                                                                                                                                                                                                                                                                                                                                                                                                                                                         | Zoning:           |                     |          |               |  |  |  |
| Fee Simple                         |                                                                                                                                                                                                                                                                                                                                                                                                                                                                                                                                                                                                                                                                                                                                                                                                                                                                                                                                                                                                                                                                                                                                                                                                                                                                                                                                                                                                                                                                                                                                                                                                                                                                                                                                                                                                                                                                                                                         | R-CG              |                     |          |               |  |  |  |
| Legal Desc:                        | 8321AF                                                                                                                                                                                                                                                                                                                                                                                                                                                                                                                                                                                                                                                                                                                                                                                                                                                                                                                                                                                                                                                                                                                                                                                                                                                                                                                                                                                                                                                                                                                                                                                                                                                                                                                                                                                                                                                                                                                  |                   |                     |          |               |  |  |  |
|                                    | Remarks                                                                                                                                                                                                                                                                                                                                                                                                                                                                                                                                                                                                                                                                                                                                                                                                                                                                                                                                                                                                                                                                                                                                                                                                                                                                                                                                                                                                                                                                                                                                                                                                                                                                                                                                                                                                                                                                                                                 |                   |                     |          |               |  |  |  |
| Pub Rmks:                          | OPEN HOUSE SUNDAY, NOVEMBER 24TH FROM 1-4 PM. Located on a quiet tree-lined street in the established community of Parkdale, this breathtaking new home rises above the average infill & offers 3+1 bedrooms, nearly 2800 sq ft of luxurious developed living space with meticulous attention to detail throughout. The main level presents elegant Herringbone hardwood floors, lofty 10' ceilings & plenty of natural light, showcasing a refined dining area enhanced by a feature wall & stylish light fixture. Just a few steps away, is the kitchen that's tastefully finished with quartz counter tops, island/eating bar, an abundance of storage space & Bosch stainless steel appliance package. The living room is open to the kitchen & is anchored by a dramatic floor to ceiling fireplace bordered by built-ins. Completing the main level are a 2 piece powder room & convenient mudroom. An open riser staircase leads to the second level which hosts 3 bedrooms, a 4 piece bath & laundry room with sink & storage. The primary retreat with vaulted ceiling boasts a large walk-in closet & gorgeous 5 piece ensuite with heated floor, dual sinks, relaxing soaker tub & rejuvenating steam shower. The fully developed walk-up to grade basement with access to a covered patio, features a large family/media room with wet bar, flex space, fourth bedroom with walk-in closet & a 3 piece bath. Other notable features include a side entry door, built-in speakers throughout, rough-ins for hydronic heated floors, central air conditioning & central vacuum system. Outside, enjoy the private back yard with deck & patio. Parking is a breeze with a double detached garage. This home is located close to scenic Bow River pathways, Edworthy Park, schools, shopping, Foothills & Children's Hospitals, U of C & has easy access to Memorial Drive. Immediate possession is available! |                   |                     |          |               |  |  |  |
| Inclusions:<br>Property Listed By: | None<br>RE/MAX Real Estate (                                                                                                                                                                                                                                                                                                                                                                                                                                                                                                                                                                                                                                                                                                                                                                                                                                                                                                                                                                                                                                                                                                                                                                                                                                                                                                                                                                                                                                                                                                                                                                                                                                                                                                                                                                                                                                                                                            |                   |                     |          |               |  |  |  |