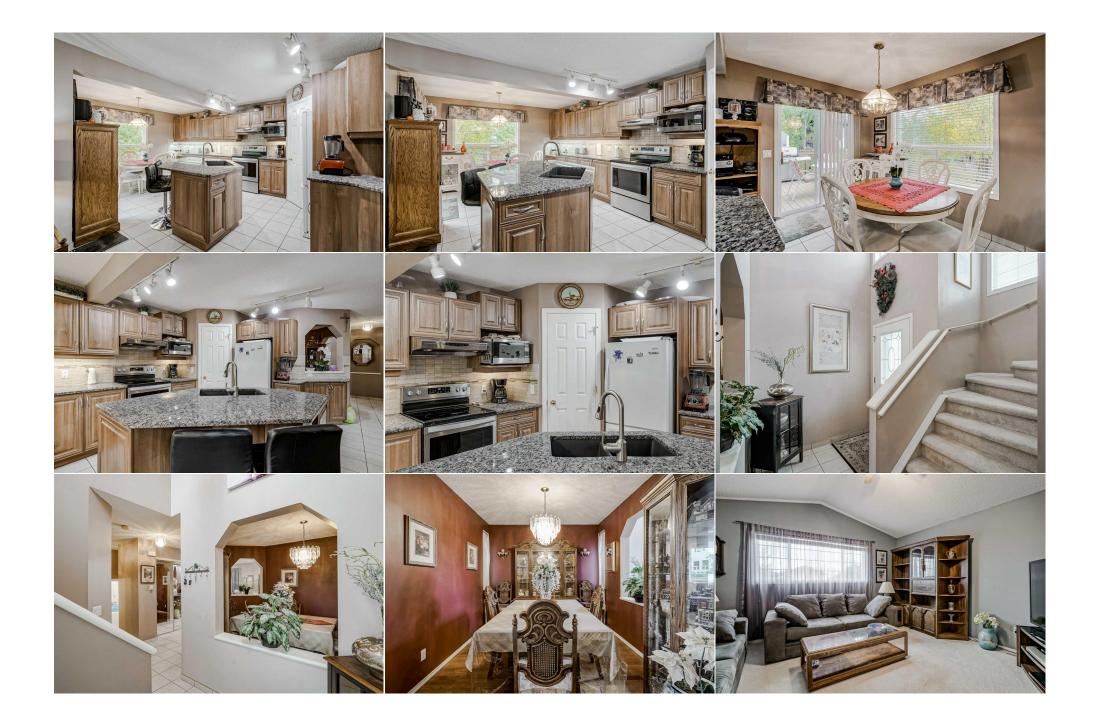

| Bedroom                                                                                                                                                                                                                                                                                                                                                                                                                                                                      | Basement | 11`7" x 8`3"           | Furnace/Utility Room<br>Legal/Tax/Financial                                                                                                                                                                                                                                                                                                                                                                            | Basement                                                                                                                                                                                                                                                                                                                                                                                                                                                                                                                                                                                                                                                                                                                                                                                                                                                                                                                                                                                                                                                           | 17`6" x 11`7" |  |
|------------------------------------------------------------------------------------------------------------------------------------------------------------------------------------------------------------------------------------------------------------------------------------------------------------------------------------------------------------------------------------------------------------------------------------------------------------------------------|----------|------------------------|------------------------------------------------------------------------------------------------------------------------------------------------------------------------------------------------------------------------------------------------------------------------------------------------------------------------------------------------------------------------------------------------------------------------|--------------------------------------------------------------------------------------------------------------------------------------------------------------------------------------------------------------------------------------------------------------------------------------------------------------------------------------------------------------------------------------------------------------------------------------------------------------------------------------------------------------------------------------------------------------------------------------------------------------------------------------------------------------------------------------------------------------------------------------------------------------------------------------------------------------------------------------------------------------------------------------------------------------------------------------------------------------------------------------------------------------------------------------------------------------------|---------------|--|
| Title:<br>Fee Simple<br>Legal Desc:                                                                                                                                                                                                                                                                                                                                                                                                                                          | 9812987  | Zoning:<br><b>R-CG</b> |                                                                                                                                                                                                                                                                                                                                                                                                                        |                                                                                                                                                                                                                                                                                                                                                                                                                                                                                                                                                                                                                                                                                                                                                                                                                                                                                                                                                                                                                                                                    |               |  |
|                                                                                                                                                                                                                                                                                                                                                                                                                                                                              |          |                        | Remarks                                                                                                                                                                                                                                                                                                                                                                                                                |                                                                                                                                                                                                                                                                                                                                                                                                                                                                                                                                                                                                                                                                                                                                                                                                                                                                                                                                                                                                                                                                    |               |  |
| bright, open main level filled with natural light and gl<br>island, granite countertops, a walk-in pantry, and an<br>is ideal for relaxing, while the main level also includes<br>massive bonus room with vaulted ceilings, providing<br>and a luxurious 4-piece ensuite with skylight and a re<br>upper level. The fully finished basement offers even n<br>backyard is a serene oasis with mature trees, a garde<br>garage is insulated with a long driveway. This origina |          |                        | gleaming hardwood and tile floors. The s<br>in inviting eating nook that overlooks the<br>des a formal dining room and the conveni-<br>ing the perfect space for a home theatre or<br>relaxing jetted tub. Two additional gener<br>n more living space, featuring a large recu-<br>rden and deck perfect for summer BBQs, a<br>nally owned home has been well cared for<br>vestroughs. Quiet location, a short walk to | ne located in the heart of the family-friendly neighbourhood of Tuscany. This well-maintained gen<br>eaming hardwood and tile floors. The spacious updated kitchen is perfect for entertaining, featuring<br>inviting eating nook that overlooks the peaceful backyard. The cozy family room, complete with a ge<br>s a formal dining room and the convenience of a laundry room. Upstairs, you'll find brand-new carpe<br>the perfect space for a home theatre or play area. The primary bedroom is a true retreat with a wall<br>laxing jetted tub. Two additional generously sized bedrooms and another 4-piece bathroom comple-<br>nore living space, featuring a large recreation room, a fourth bedroom, and lots of storage space. O<br>on and deck perfect for summer BBQs, and plenty of room to enjoy outdoor activities. The double-at-<br>lly owned home has been well cared for and has had many updates in the last 10 years, including the<br>stroughs. Quiet location, a short walk to the LRT, walking/biking paths and the beautiful Tuscany ra- |               |  |