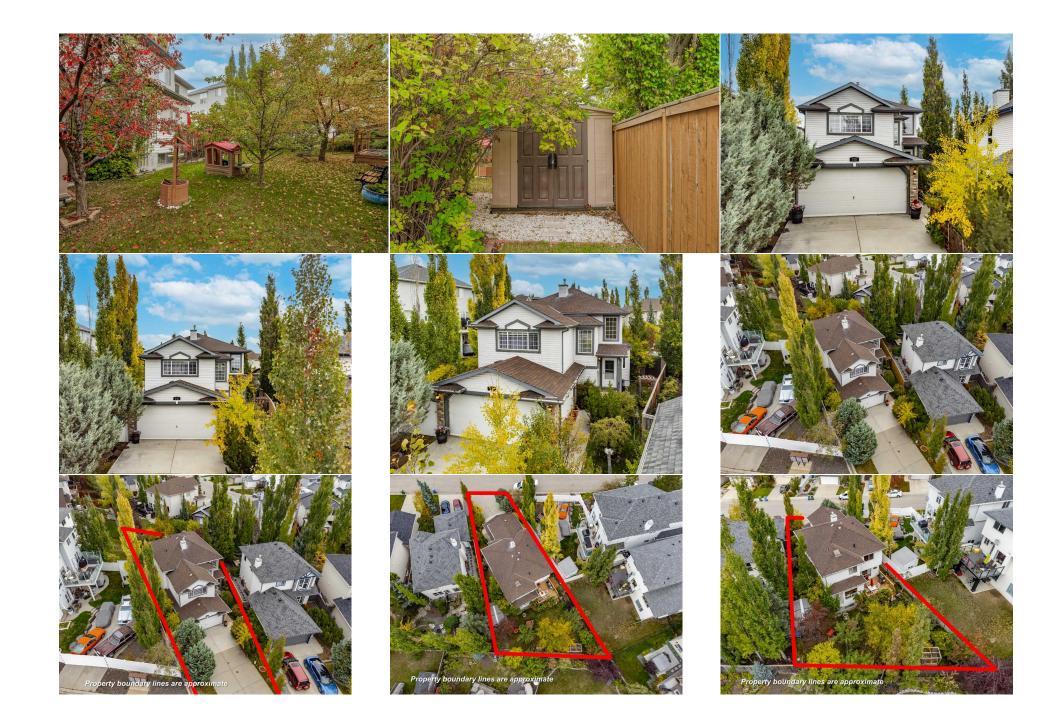

| Bedroom                                                                                                                                                                                                                                                                                                                                                                                                                                                                      | Basement | 11`7" x 8`3"           | Furnace/Utility Room<br>Legal/Tax/Financial                                                                                                                                                                                                                                                                                                                                                                            | Basement                                                                                                                                                                                                                                                                                                                                                                                                                                                                                                                                                                                                                                                                                                                                                                                                                                                                                                                                                                                                                                                           | 17`6" x 11`7" |  |
|------------------------------------------------------------------------------------------------------------------------------------------------------------------------------------------------------------------------------------------------------------------------------------------------------------------------------------------------------------------------------------------------------------------------------------------------------------------------------|----------|------------------------|------------------------------------------------------------------------------------------------------------------------------------------------------------------------------------------------------------------------------------------------------------------------------------------------------------------------------------------------------------------------------------------------------------------------|--------------------------------------------------------------------------------------------------------------------------------------------------------------------------------------------------------------------------------------------------------------------------------------------------------------------------------------------------------------------------------------------------------------------------------------------------------------------------------------------------------------------------------------------------------------------------------------------------------------------------------------------------------------------------------------------------------------------------------------------------------------------------------------------------------------------------------------------------------------------------------------------------------------------------------------------------------------------------------------------------------------------------------------------------------------------|---------------|--|
| Title:<br>Fee Simple<br>Legal Desc:                                                                                                                                                                                                                                                                                                                                                                                                                                          | 9812987  | Zoning:<br><b>R-CG</b> |                                                                                                                                                                                                                                                                                                                                                                                                                        |                                                                                                                                                                                                                                                                                                                                                                                                                                                                                                                                                                                                                                                                                                                                                                                                                                                                                                                                                                                                                                                                    |               |  |
|                                                                                                                                                                                                                                                                                                                                                                                                                                                                              |          |                        | Remarks                                                                                                                                                                                                                                                                                                                                                                                                                |                                                                                                                                                                                                                                                                                                                                                                                                                                                                                                                                                                                                                                                                                                                                                                                                                                                                                                                                                                                                                                                                    |               |  |
| bright, open main level filled with natural light and gl<br>island, granite countertops, a walk-in pantry, and an<br>is ideal for relaxing, while the main level also includes<br>massive bonus room with vaulted ceilings, providing<br>and a luxurious 4-piece ensuite with skylight and a re<br>upper level. The fully finished basement offers even n<br>backyard is a serene oasis with mature trees, a garde<br>garage is insulated with a long driveway. This origina |          |                        | gleaming hardwood and tile floors. The s<br>in inviting eating nook that overlooks the<br>des a formal dining room and the conveni-<br>ing the perfect space for a home theatre or<br>relaxing jetted tub. Two additional gener<br>n more living space, featuring a large recu-<br>rden and deck perfect for summer BBQs, a<br>nally owned home has been well cared for<br>vestroughs. Quiet location, a short walk to | ne located in the heart of the family-friendly neighbourhood of Tuscany. This well-maintained gen<br>eaming hardwood and tile floors. The spacious updated kitchen is perfect for entertaining, featuring<br>inviting eating nook that overlooks the peaceful backyard. The cozy family room, complete with a ge<br>s a formal dining room and the convenience of a laundry room. Upstairs, you'll find brand-new carpe<br>the perfect space for a home theatre or play area. The primary bedroom is a true retreat with a wall<br>laxing jetted tub. Two additional generously sized bedrooms and another 4-piece bathroom comple-<br>nore living space, featuring a large recreation room, a fourth bedroom, and lots of storage space. O<br>on and deck perfect for summer BBQs, and plenty of room to enjoy outdoor activities. The double-at-<br>lly owned home has been well cared for and has had many updates in the last 10 years, including the<br>stroughs. Quiet location, a short walk to the LRT, walking/biking paths and the beautiful Tuscany ra- |               |  |