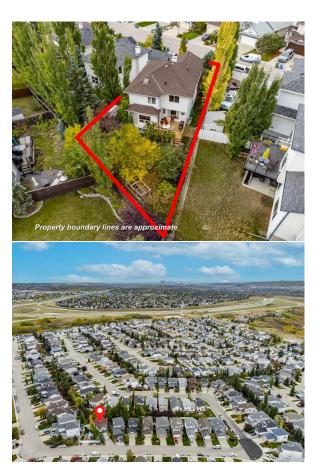

| Bedroom                                                                                                                                                                                                                                                                                                                                                                                                                                                                      | Basement | 11`7" x 8`3"           | Furnace/Utility Room<br>Legal/Tax/Financial                                                                                                                                                                                                                                                                                                                                                                            | Basement                                                                                                                                                                                                                                                                                                                                                                                                                                                                                                                                                                                                                                                                                                                                                                                                                                                                                                                                                                                                                                                           | 17`6" x 11`7" |  |
|------------------------------------------------------------------------------------------------------------------------------------------------------------------------------------------------------------------------------------------------------------------------------------------------------------------------------------------------------------------------------------------------------------------------------------------------------------------------------|----------|------------------------|------------------------------------------------------------------------------------------------------------------------------------------------------------------------------------------------------------------------------------------------------------------------------------------------------------------------------------------------------------------------------------------------------------------------|--------------------------------------------------------------------------------------------------------------------------------------------------------------------------------------------------------------------------------------------------------------------------------------------------------------------------------------------------------------------------------------------------------------------------------------------------------------------------------------------------------------------------------------------------------------------------------------------------------------------------------------------------------------------------------------------------------------------------------------------------------------------------------------------------------------------------------------------------------------------------------------------------------------------------------------------------------------------------------------------------------------------------------------------------------------------|---------------|--|
| Title:<br>Fee Simple<br>Legal Desc:                                                                                                                                                                                                                                                                                                                                                                                                                                          | 9812987  | Zoning:<br><b>R-CG</b> |                                                                                                                                                                                                                                                                                                                                                                                                                        |                                                                                                                                                                                                                                                                                                                                                                                                                                                                                                                                                                                                                                                                                                                                                                                                                                                                                                                                                                                                                                                                    |               |  |
|                                                                                                                                                                                                                                                                                                                                                                                                                                                                              |          |                        | Remarks                                                                                                                                                                                                                                                                                                                                                                                                                |                                                                                                                                                                                                                                                                                                                                                                                                                                                                                                                                                                                                                                                                                                                                                                                                                                                                                                                                                                                                                                                                    |               |  |
| bright, open main level filled with natural light and gl<br>island, granite countertops, a walk-in pantry, and an<br>is ideal for relaxing, while the main level also includes<br>massive bonus room with vaulted ceilings, providing<br>and a luxurious 4-piece ensuite with skylight and a re<br>upper level. The fully finished basement offers even n<br>backyard is a serene oasis with mature trees, a garde<br>garage is insulated with a long driveway. This origina |          |                        | gleaming hardwood and tile floors. The s<br>in inviting eating nook that overlooks the<br>des a formal dining room and the conveni-<br>ing the perfect space for a home theatre or<br>relaxing jetted tub. Two additional gener<br>n more living space, featuring a large recu-<br>rden and deck perfect for summer BBQs, a<br>nally owned home has been well cared for<br>vestroughs. Quiet location, a short walk to | ne located in the heart of the family-friendly neighbourhood of Tuscany. This well-maintained gen<br>eaming hardwood and tile floors. The spacious updated kitchen is perfect for entertaining, featuring<br>inviting eating nook that overlooks the peaceful backyard. The cozy family room, complete with a ge<br>s a formal dining room and the convenience of a laundry room. Upstairs, you'll find brand-new carpe<br>the perfect space for a home theatre or play area. The primary bedroom is a true retreat with a wall<br>laxing jetted tub. Two additional generously sized bedrooms and another 4-piece bathroom comple-<br>nore living space, featuring a large recreation room, a fourth bedroom, and lots of storage space. O<br>on and deck perfect for summer BBQs, and plenty of room to enjoy outdoor activities. The double-at-<br>lly owned home has been well cared for and has had many updates in the last 10 years, including the<br>stroughs. Quiet location, a short walk to the LRT, walking/biking paths and the beautiful Tuscany ra- |               |  |