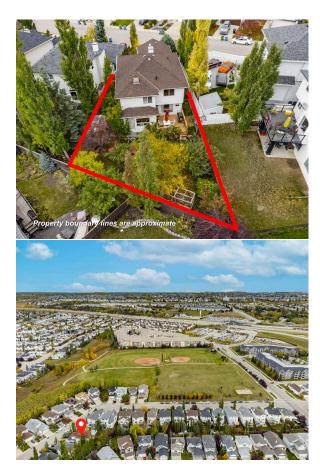

| Bedroom                                                                                                                                                                                                                                                                                                                                                                                                                                                                      | Basement | 11`7" x 8`3"           | Furnace/Utility Room<br>Legal/Tax/Financial                                                                                                                                                                                                                                                                                                                                                                            | Basement                                                                                                                                                                                                                                                                                                                                                                                                                                                                                                                                                                                                                                                                                                                                                                                                                                                                                                                                                                                                                                                           | 17`6" x 11`7" |  |
|------------------------------------------------------------------------------------------------------------------------------------------------------------------------------------------------------------------------------------------------------------------------------------------------------------------------------------------------------------------------------------------------------------------------------------------------------------------------------|----------|------------------------|------------------------------------------------------------------------------------------------------------------------------------------------------------------------------------------------------------------------------------------------------------------------------------------------------------------------------------------------------------------------------------------------------------------------|--------------------------------------------------------------------------------------------------------------------------------------------------------------------------------------------------------------------------------------------------------------------------------------------------------------------------------------------------------------------------------------------------------------------------------------------------------------------------------------------------------------------------------------------------------------------------------------------------------------------------------------------------------------------------------------------------------------------------------------------------------------------------------------------------------------------------------------------------------------------------------------------------------------------------------------------------------------------------------------------------------------------------------------------------------------------|---------------|--|
| Title:<br>Fee Simple<br>Legal Desc:                                                                                                                                                                                                                                                                                                                                                                                                                                          | 9812987  | Zoning:<br><b>R-CG</b> |                                                                                                                                                                                                                                                                                                                                                                                                                        |                                                                                                                                                                                                                                                                                                                                                                                                                                                                                                                                                                                                                                                                                                                                                                                                                                                                                                                                                                                                                                                                    |               |  |
|                                                                                                                                                                                                                                                                                                                                                                                                                                                                              |          |                        | Remarks                                                                                                                                                                                                                                                                                                                                                                                                                |                                                                                                                                                                                                                                                                                                                                                                                                                                                                                                                                                                                                                                                                                                                                                                                                                                                                                                                                                                                                                                                                    |               |  |
| bright, open main level filled with natural light and gl<br>island, granite countertops, a walk-in pantry, and an<br>is ideal for relaxing, while the main level also includes<br>massive bonus room with vaulted ceilings, providing<br>and a luxurious 4-piece ensuite with skylight and a re<br>upper level. The fully finished basement offers even n<br>backyard is a serene oasis with mature trees, a garde<br>garage is insulated with a long driveway. This origina |          |                        | gleaming hardwood and tile floors. The s<br>in inviting eating nook that overlooks the<br>des a formal dining room and the conveni-<br>ing the perfect space for a home theatre or<br>relaxing jetted tub. Two additional gener<br>n more living space, featuring a large recu-<br>rden and deck perfect for summer BBQs, a<br>nally owned home has been well cared for<br>vestroughs. Quiet location, a short walk to | ne located in the heart of the family-friendly neighbourhood of Tuscany. This well-maintained gen<br>eaming hardwood and tile floors. The spacious updated kitchen is perfect for entertaining, featuring<br>inviting eating nook that overlooks the peaceful backyard. The cozy family room, complete with a ge<br>s a formal dining room and the convenience of a laundry room. Upstairs, you'll find brand-new carpe<br>the perfect space for a home theatre or play area. The primary bedroom is a true retreat with a wall<br>laxing jetted tub. Two additional generously sized bedrooms and another 4-piece bathroom comple-<br>nore living space, featuring a large recreation room, a fourth bedroom, and lots of storage space. O<br>on and deck perfect for summer BBQs, and plenty of room to enjoy outdoor activities. The double-at-<br>lly owned home has been well cared for and has had many updates in the last 10 years, including the<br>stroughs. Quiet location, a short walk to the LRT, walking/biking paths and the beautiful Tuscany ra- |               |  |