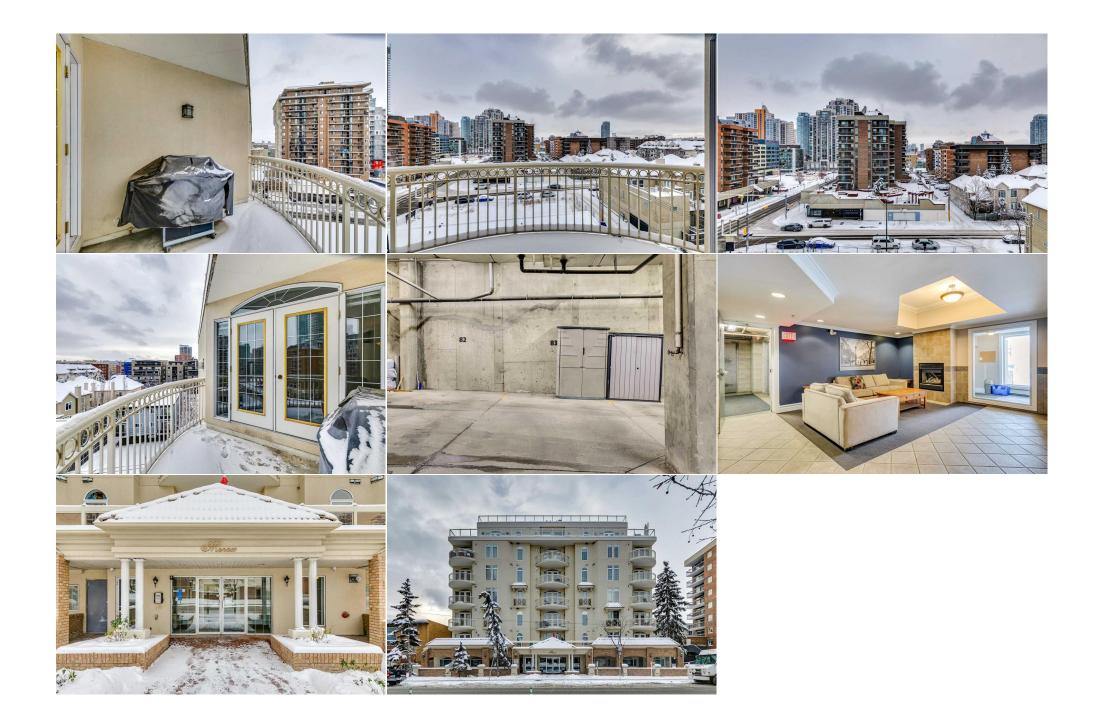

Utilities and Features

| Condo Fee:<br><b>\$757</b>                      | Title:<br><b>Fee Simp</b><br>Fee Freq:                                                                                                                                                                                                                                                                                                                              | Zoning:<br>CC-MHX                                                                                                                                                                                                                                                                                                                                                                                                                                                                                                                                                                                                                                                                                                                                                                                                                                                                                                                                                                                                                                                                                                                                                                                                                                                                |
|-------------------------------------------------|---------------------------------------------------------------------------------------------------------------------------------------------------------------------------------------------------------------------------------------------------------------------------------------------------------------------------------------------------------------------|----------------------------------------------------------------------------------------------------------------------------------------------------------------------------------------------------------------------------------------------------------------------------------------------------------------------------------------------------------------------------------------------------------------------------------------------------------------------------------------------------------------------------------------------------------------------------------------------------------------------------------------------------------------------------------------------------------------------------------------------------------------------------------------------------------------------------------------------------------------------------------------------------------------------------------------------------------------------------------------------------------------------------------------------------------------------------------------------------------------------------------------------------------------------------------------------------------------------------------------------------------------------------------|
| Legal Desc:                                     | Monthly<br>0012878                                                                                                                                                                                                                                                                                                                                                  | Remarks                                                                                                                                                                                                                                                                                                                                                                                                                                                                                                                                                                                                                                                                                                                                                                                                                                                                                                                                                                                                                                                                                                                                                                                                                                                                          |
| Pub Rmks:<br>Inclusions:<br>Property Listed By: | the Beltline! Nine foot ceilings complete<br>condo. Full kitchen features well maintain<br>appliances including French door refriger<br>The living room boasts a stylish concrete<br>morning coffee or BBQing dinner. You wo<br>South-facing Juliet balcony. Bright, South<br>home-gym, or to store and display your g<br>heated underground titled parking stall w | to this spacious, two bed two bath plus den, sub-penthouse, CORNER UNIT in secure, CONCRETE building in the heart of<br>th crown moulding, high-end finishings, and over 900 sq.ft. of living space distinguish this from your average Beltline<br>d maple cabinets and a centre island with room for four counter-height stools. Full suite of Whirlpool stainless steel<br>scor, electric convection oven (there's a gas hookup if you wanted to change it one day), microwave hood fan, dishwasher.<br>Hantle surrounding a gas fireplace, and French doors leading to North/East facing balcony (w/gas line) perfect for your<br>t find this size primary bedroom in a condo at this price point. Complete with large walk-in closet, ensuite bathroom, and<br>acing second bedroom and full second bathroom. A glassed-in den makes a great work-from-home setup, space for an at-<br>ar. Ceramic tile, carpet and hardwood all well maintained and professionally cleaned. In-suite washer and dryer. Secured<br>th storage cabinet included. Building amenities include secure bike storage, expansive roof top patio, covered visitor<br>owntown, trendy shops and restaurants of 17th Avenue, Sunalta and Kirby C-train stations, a few blocks to Bow River<br>ghfares. |