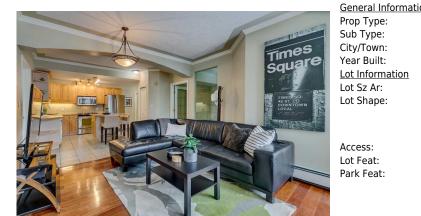

## 1315 12 Avenue #507, Calgary T3C0P6

| MLS®#:  | A2180090 | Area:   | Beltline | Listing<br>Date: | 11/22/24 | List Price: <b>\$349,000</b> |
|---------|----------|---------|----------|------------------|----------|------------------------------|
| Status: | Pending  | County: | Calgary  | Change:          | None     | Association: Fort McMurray   |
|         |          |         |          |                  |          |                              |

| ral Information  |                             |                   |     | DOM        |                |
|------------------|-----------------------------|-------------------|-----|------------|----------------|
| Туре:            | Residential                 |                   |     | 29         |                |
| Type:            | Apartment                   |                   |     | Layout     |                |
| Fown:            | Calgary                     | Finished Floor Ar | ea  | Beds:      | 2 (2 )         |
| Built:           | 2000                        | Abv Sqft:         | 922 | Baths:     | 2.0 (2 0)      |
| <u>formation</u> |                             | Low Sqft:         |     | Style:     | High-Rise (5+) |
| z Ar:            |                             | Ttl Sqft:         | 922 |            |                |
| hape:            |                             |                   |     | Parking    |                |
|                  |                             |                   |     | Ttl Park:  | 1              |
|                  |                             |                   |     | Garage Sz: | 1              |
| 55:              |                             |                   |     |            |                |
| eat:<br>Feat:    | Back Lane<br>Heated Garage, | Underground       |     |            |                |