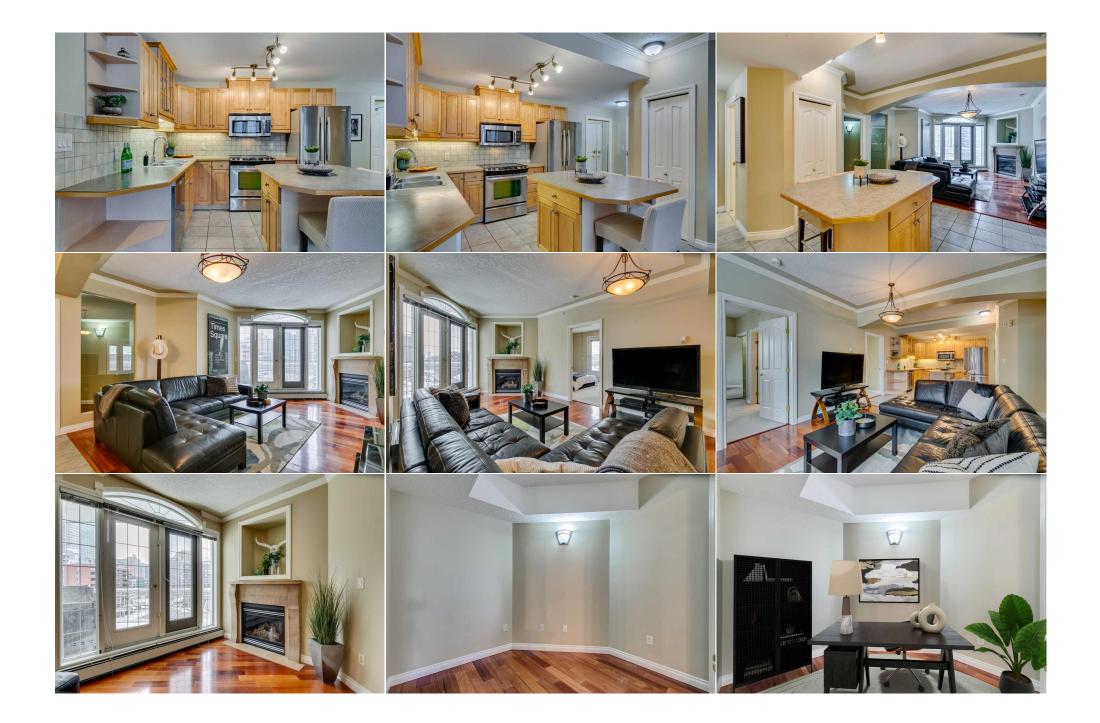

Utilities and Features

| Condo Fee:<br><b>\$757</b>                      | Title:<br><b>Fee Simp</b><br>Fee Freq:                                                                                                                                                                                                                                                                                                                              | Zoning:<br>CC-MHX                                                                                                                                                                                                                                                                                                                                                                                                                                                                                                                                                                                                                                                                                                                                                                                                                                                                                                                                                                                                                                                                                                                                                                                                                                                                |
|-------------------------------------------------|---------------------------------------------------------------------------------------------------------------------------------------------------------------------------------------------------------------------------------------------------------------------------------------------------------------------------------------------------------------------|----------------------------------------------------------------------------------------------------------------------------------------------------------------------------------------------------------------------------------------------------------------------------------------------------------------------------------------------------------------------------------------------------------------------------------------------------------------------------------------------------------------------------------------------------------------------------------------------------------------------------------------------------------------------------------------------------------------------------------------------------------------------------------------------------------------------------------------------------------------------------------------------------------------------------------------------------------------------------------------------------------------------------------------------------------------------------------------------------------------------------------------------------------------------------------------------------------------------------------------------------------------------------------|
| Legal Desc:                                     | Monthly<br>0012878                                                                                                                                                                                                                                                                                                                                                  | Remarks                                                                                                                                                                                                                                                                                                                                                                                                                                                                                                                                                                                                                                                                                                                                                                                                                                                                                                                                                                                                                                                                                                                                                                                                                                                                          |
| Pub Rmks:<br>Inclusions:<br>Property Listed By: | the Beltline! Nine foot ceilings complete<br>condo. Full kitchen features well maintain<br>appliances including French door refriger<br>The living room boasts a stylish concrete<br>morning coffee or BBQing dinner. You wo<br>South-facing Juliet balcony. Bright, South<br>home-gym, or to store and display your g<br>heated underground titled parking stall w | to this spacious, two bed two bath plus den, sub-penthouse, CORNER UNIT in secure, CONCRETE building in the heart of<br>th crown moulding, high-end finishings, and over 900 sq.ft. of living space distinguish this from your average Beltline<br>d maple cabinets and a centre island with room for four counter-height stools. Full suite of Whirlpool stainless steel<br>scor, electric convection oven (there's a gas hookup if you wanted to change it one day), microwave hood fan, dishwasher.<br>Hantle surrounding a gas fireplace, and French doors leading to North/East facing balcony (w/gas line) perfect for your<br>t find this size primary bedroom in a condo at this price point. Complete with large walk-in closet, ensuite bathroom, and<br>acing second bedroom and full second bathroom. A glassed-in den makes a great work-from-home setup, space for an at-<br>ar. Ceramic tile, carpet and hardwood all well maintained and professionally cleaned. In-suite washer and dryer. Secured<br>th storage cabinet included. Building amenities include secure bike storage, expansive roof top patio, covered visitor<br>owntown, trendy shops and restaurants of 17th Avenue, Sunalta and Kirby C-train stations, a few blocks to Bow River<br>ghfares. |