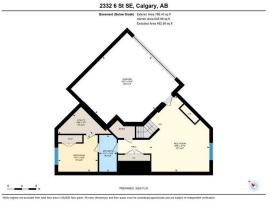

| ral Information | 1               |                       |                     | DOM           |           |
|-----------------|-----------------|-----------------------|---------------------|---------------|-----------|
| Туре:           | Residential     |                       |                     | 152           |           |
| Type:           | Detached        |                       |                     | <u>Layout</u> |           |
| Fown:           | Calgary         | Finished Floor Are    | <u>ea</u>           | Beds:         | 4 (3 1 )  |
| Built:          | 2010            | Abv Sqft:             | 2,198               | Baths:        | 3.5 (3 1) |
| formation       |                 | Low Sqft:             |                     | Style:        | 2 Storey  |
| z Ar:           | 3,347 sqft      | Ttl Sqft:             | 2,198               |               |           |
| hape:           |                 |                       |                     | Parking       |           |
|                 |                 |                       |                     | Ttl Park:     | 2         |
|                 |                 |                       |                     | Garage Sz:    | 2         |
| 55:             |                 |                       |                     |               |           |
| eat:            | Back Yard,Corne | er Lot,Private,See Re | marks,Triangular Lo | t             |           |
| Feat:           | Double Garage   | Attached              |                     |               |           |

| Roof: Asphalt Shingle                                                                                     |                  |                                                                                                   | Construction:                                                                       | Construction:                                                                                                                               |                                                 |                                                                 |  |  |  |
|-----------------------------------------------------------------------------------------------------------|------------------|---------------------------------------------------------------------------------------------------|-------------------------------------------------------------------------------------|---------------------------------------------------------------------------------------------------------------------------------------------|-------------------------------------------------|-----------------------------------------------------------------|--|--|--|
| Heating:                                                                                                  | Forced Air,Natu  | ıral Gas                                                                                          |                                                                                     | Stone,Stucco,Wood Fram                                                                                                                      | Stone,Stucco,Wood Frame                         |                                                                 |  |  |  |
| Sewer:                                                                                                    |                  |                                                                                                   |                                                                                     |                                                                                                                                             | Flooring:                                       |                                                                 |  |  |  |
| Ext Feat:                                                                                                 | Private Entranc  | e,Private Yard,Rain                                                                               |                                                                                     | Carpet,Ceramic Tile,Hard                                                                                                                    | Carpet, Ceramic Tile, Hardwood<br>Water Source: |                                                                 |  |  |  |
|                                                                                                           | Barrel/Cistern(s | 5)                                                                                                |                                                                                     | Water Source:                                                                                                                               |                                                 |                                                                 |  |  |  |
|                                                                                                           |                  |                                                                                                   |                                                                                     |                                                                                                                                             | Fnd/Bsmt:                                       |                                                                 |  |  |  |
|                                                                                                           |                  | Poured Concrete                                                                                   |                                                                                     |                                                                                                                                             |                                                 |                                                                 |  |  |  |
| Kitchen Appl:                                                                                             |                  | Central Air Conditioner,Dishwasher,Gas Stove,Microwave,Refrigerator,Washer/Dryer,Window Coverings |                                                                                     |                                                                                                                                             |                                                 |                                                                 |  |  |  |
|                                                                                                           |                  |                                                                                                   |                                                                                     | Int Feat: Bookcases, Breakfast Bar, Built-in Features, Double Vanity, French Door, Granite Counters, High Ceilings, Jetted Tub, Kitchen Isl |                                                 |                                                                 |  |  |  |
| Int Feat:                                                                                                 |                  |                                                                                                   |                                                                                     | y,French Door,Granite Counters,Hig                                                                                                          | h Ceilings, Jetted Tub, Kitchei                 | n Island,Open Floorplan,See Remarks,Wa                          |  |  |  |
| Int Feat:                                                                                                 |                  |                                                                                                   |                                                                                     | y,French Door,Granite Counters,Hig                                                                                                          | h Ceilings,Jetted Tub,Kitcher                   | n Island,Open Floorplan,See Remarks,Wa                          |  |  |  |
|                                                                                                           |                  | Bookcases,Breakfast                                                                               |                                                                                     | y,French Door,Granite Counters,Hig                                                                                                          | h Ceilings,Jetted Tub,Kitche                    | n Island,Open Floorplan,See Remarks,Wa                          |  |  |  |
|                                                                                                           |                  | Bookcases,Breakfast                                                                               |                                                                                     | y,French Door,Granite Counters,Hig<br>Room Information                                                                                      | h Ceilings,Jetted Tub,Kitcher                   | n Island,Open Floorplan,See Remarks,Wa                          |  |  |  |
| Utilities:                                                                                                |                  | Bookcases,Breakfast                                                                               |                                                                                     |                                                                                                                                             | h Ceilings,Jetted Tub,Kitcher                   | n Island,Open Floorplan,See Remarks,Wa<br>Dimensions            |  |  |  |
| Utilities:<br>                                                                                            |                  | Bookcases,Breakfas<br>Closet(s)                                                                   | t Bar,Built-in Features,Double Vanit                                                | Room Information                                                                                                                            |                                                 |                                                                 |  |  |  |
| Utilities:<br>Room<br><b>2pc Bathroon</b>                                                                 |                  | Bookcases,Breakfast<br>Closet(s)<br>Level                                                         | t Bar,Built-in Features,Double Vanit                                                | Room Information <u>Room</u>                                                                                                                | Level                                           | Dimensions                                                      |  |  |  |
| Utilities:<br>Room<br>2pc Bathroon<br>Living Room                                                         |                  | Bookcases,Breakfast<br>Closet(s)<br>Level<br>Main                                                 | t Bar,Built-in Features,Double Vanit<br>Dimensions<br>4`11" x 7`0"                  | Room Information<br>Room<br>Kitchen                                                                                                         | Level<br>Main                                   | Dimensions<br>22`5" x 17`11"                                    |  |  |  |
| Utilities:<br>Room<br>2pc Bathroon<br>Living Room<br>4pc Bathroon                                         | m                | Bookcases,Breakfast<br>Closet(s)<br>Level<br>Main<br>Main                                         | E Bar,Built-in Features,Double Vanit<br>Dimensions<br>4`11" x 7`0"<br>16`3" x 16`7" | Room Information<br>Room<br>Kitchen<br>Office                                                                                               | <u>Level</u><br>Main<br>Main                    | Dimensions<br>22`5" x 17`11"<br>10`5" x 10`11"                  |  |  |  |
| Int Feat:<br>Utilities:<br>Room<br>2pc Bathroon<br>Living Room<br>4pc Bathroon<br>Bedroom - Pr<br>Laundry | m                | Bookcases,Breakfast<br>Closet(s)<br>Level<br>Main<br>Main<br>Second                               | Dimensions           4`11" x 7`0"           16`3" x 16`7"           5`0" x 12`0"    | Room Information<br>Room<br>Kitchen<br>Office<br>5pc Ensuite bath                                                                           | Level<br>Main<br>Main<br>Second                 | Dimensions<br>22`5" x 17`11"<br>10`5" x 10`11"<br>10`7" x 15`3" |  |  |  |

Utilities and Features

| Bedroom<br>Furnace/Utility Room                 | Basement<br>Basement                                                                                                                                                                                        | 10`3" x 11`1"<br>7`7" x 10`6"                                                                                                                                                                                                                                                                                               | Game Room                                                                                                                                                                                                                                          | Basement                                                                                                                                                                                                                                                    | 21`3" x 16`9"                                                                                                                                                                                                                                                                                                                                                                                                   |
|-------------------------------------------------|-------------------------------------------------------------------------------------------------------------------------------------------------------------------------------------------------------------|-----------------------------------------------------------------------------------------------------------------------------------------------------------------------------------------------------------------------------------------------------------------------------------------------------------------------------|----------------------------------------------------------------------------------------------------------------------------------------------------------------------------------------------------------------------------------------------------|-------------------------------------------------------------------------------------------------------------------------------------------------------------------------------------------------------------------------------------------------------------|-----------------------------------------------------------------------------------------------------------------------------------------------------------------------------------------------------------------------------------------------------------------------------------------------------------------------------------------------------------------------------------------------------------------|
|                                                 | Dasement                                                                                                                                                                                                    | // ×100                                                                                                                                                                                                                                                                                                                     | Legal/Tax/Financial                                                                                                                                                                                                                                |                                                                                                                                                                                                                                                             |                                                                                                                                                                                                                                                                                                                                                                                                                 |
| Title:                                          |                                                                                                                                                                                                             | Zoning:                                                                                                                                                                                                                                                                                                                     |                                                                                                                                                                                                                                                    |                                                                                                                                                                                                                                                             |                                                                                                                                                                                                                                                                                                                                                                                                                 |
| Fee Simple                                      | 0412702                                                                                                                                                                                                     | R-CG                                                                                                                                                                                                                                                                                                                        |                                                                                                                                                                                                                                                    |                                                                                                                                                                                                                                                             |                                                                                                                                                                                                                                                                                                                                                                                                                 |
| Legal Desc:                                     | 0413792                                                                                                                                                                                                     |                                                                                                                                                                                                                                                                                                                             | Remarks                                                                                                                                                                                                                                            |                                                                                                                                                                                                                                                             |                                                                                                                                                                                                                                                                                                                                                                                                                 |
| Pub Rmks:<br>Inclusions:<br>Property Listed By: | functionality. The main<br>bright breakfast nook<br>gatherings also provid<br>space. Upstairs, find t<br>shower + a large jette<br>floor includes a family<br>close to schools, shop<br>Downtown views—this | n floor features a private office of<br>with French doors to the backyar<br>les outdoor access. Gleaming har<br>hree large bedrooms, including a<br>d soaker tub. A bright, well laid o<br>room, guest bedroom, full bath 4<br>ping, restaurants + pathways—wi<br>home is a must-see!<br>nt including 2 Amplifiers, Alarm S | f the entryway, a spacious kitch<br>d. The great room offers a cozy<br>dwood floors, elegant wood-and-<br>primary bedroom with a walk-in<br>out laundry room with ample stor<br>storage. Outside, the private b<br>th an unobstructed view over th | en with ample cabinetry, a two-t<br>gas fireplace + built-ins, while th<br>wrought-iron railings + an abun<br>closet, ceiling fan, + pleasing en<br>rage is also on this level. The dev<br>ackyard boasts a wood-burning<br>the Stampede Grounds with bonus | riginal owner, is designed for both comfort +<br>tiered island, stainless steel appliances + a<br>he spacious dining room, ideal for large<br>idance of beautiful millwork complete the<br>nsuite with dual vanities, a standalone<br>veloped lower level with heated basement<br>pizza oven, perfect for entertaining. Located<br>s views of the Stampede fireworks and partial<br>Roughed in Sprinkler System |