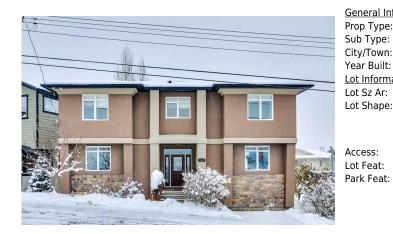

## 2332 6 Street, Calgary T2G 4S2

| MLS®#:  | A2180170 | Area:   | Ramsay  | Listing<br>Date: | 11/22/24       | List Price: <b>\$1,199,000</b> |
|---------|----------|---------|---------|------------------|----------------|--------------------------------|
| Status: | Active   | County: | Calgary | Change:          | +\$79k, 31-Mar | Association: Fort McMurray     |

| ral Information | 1               |                       |                     | DOM           |           |
|-----------------|-----------------|-----------------------|---------------------|---------------|-----------|
| Туре:           | Residential     |                       |                     | 152           |           |
| Type:           | Detached        |                       |                     | <u>Layout</u> |           |
| Fown:           | Calgary         | Finished Floor Are    | <u>ea</u>           | Beds:         | 4 (3 1 )  |
| Built:          | 2010            | Abv Sqft:             | 2,198               | Baths:        | 3.5 (3 1) |
| formation       |                 | Low Sqft:             |                     | Style:        | 2 Storey  |
| z Ar:           | 3,347 sqft      | Ttl Sqft:             | 2,198               |               |           |
| hape:           |                 |                       |                     | Parking       |           |
|                 |                 |                       |                     | Ttl Park:     | 2         |
|                 |                 |                       |                     | Garage Sz:    | 2         |
| 55:             |                 |                       |                     |               |           |
| eat:            | Back Yard,Corne | er Lot,Private,See Re | marks,Triangular Lo | t             |           |
| Feat:           | Double Garage   | Attached              |                     |               |           |