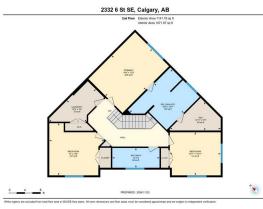

| ral Information | 1               |                       |                     | DOM           |           |
|-----------------|-----------------|-----------------------|---------------------|---------------|-----------|
| Туре:           | Residential     |                       |                     | 152           |           |
| Type:           | Detached        |                       |                     | <u>Layout</u> |           |
| Fown:           | Calgary         | Finished Floor Are    | <u>ea</u>           | Beds:         | 4 (3 1 )  |
| Built:          | 2010            | Abv Sqft:             | 2,198               | Baths:        | 3.5 (3 1) |
| formation       |                 | Low Sqft:             |                     | Style:        | 2 Storey  |
| z Ar:           | 3,347 sqft      | Ttl Sqft:             | 2,198               |               |           |
| hape:           |                 |                       |                     | Parking       |           |
|                 |                 |                       |                     | Ttl Park:     | 2         |
|                 |                 |                       |                     | Garage Sz:    | 2         |
| 55:             |                 |                       |                     |               |           |
| eat:            | Back Yard,Corne | er Lot,Private,See Re | marks,Triangular Lo | t             |           |
| Feat:           | Double Garage   | Attached              |                     |               |           |

| Roof: Asphalt Shingle                                                                                     |                  |                                                                                                   | Construction:                                                                       | Construction:                                                                                                                               |                                                 |                                                                 |  |  |  |
|-----------------------------------------------------------------------------------------------------------|------------------|---------------------------------------------------------------------------------------------------|-------------------------------------------------------------------------------------|---------------------------------------------------------------------------------------------------------------------------------------------|-------------------------------------------------|-----------------------------------------------------------------|--|--|--|
| Heating:                                                                                                  | Forced Air,Natu  | ıral Gas                                                                                          |                                                                                     | Stone,Stucco,Wood Fram                                                                                                                      | Stone,Stucco,Wood Frame                         |                                                                 |  |  |  |
| Sewer:                                                                                                    |                  |                                                                                                   |                                                                                     |                                                                                                                                             | Flooring:                                       |                                                                 |  |  |  |
| Ext Feat:                                                                                                 | Private Entranc  | e,Private Yard,Rain                                                                               |                                                                                     | Carpet,Ceramic Tile,Hard                                                                                                                    | Carpet, Ceramic Tile, Hardwood<br>Water Source: |                                                                 |  |  |  |
|                                                                                                           | Barrel/Cistern(s | 5)                                                                                                |                                                                                     | Water Source:                                                                                                                               |                                                 |                                                                 |  |  |  |
|                                                                                                           |                  |                                                                                                   |                                                                                     |                                                                                                                                             | Fnd/Bsmt:                                       |                                                                 |  |  |  |
|                                                                                                           |                  | Poured Concrete                                                                                   |                                                                                     |                                                                                                                                             |                                                 |                                                                 |  |  |  |
| Kitchen Appl:                                                                                             |                  | Central Air Conditioner,Dishwasher,Gas Stove,Microwave,Refrigerator,Washer/Dryer,Window Coverings |                                                                                     |                                                                                                                                             |                                                 |                                                                 |  |  |  |
|                                                                                                           |                  |                                                                                                   |                                                                                     | Int Feat: Bookcases, Breakfast Bar, Built-in Features, Double Vanity, French Door, Granite Counters, High Ceilings, Jetted Tub, Kitchen Isl |                                                 |                                                                 |  |  |  |
| Int Feat:                                                                                                 |                  |                                                                                                   |                                                                                     | y,French Door,Granite Counters,Hig                                                                                                          | h Ceilings, Jetted Tub, Kitchei                 | n Island,Open Floorplan,See Remarks,Wa                          |  |  |  |
| Int Feat:                                                                                                 |                  |                                                                                                   |                                                                                     | y,French Door,Granite Counters,Hig                                                                                                          | h Ceilings,Jetted Tub,Kitcher                   | n Island,Open Floorplan,See Remarks,Wa                          |  |  |  |
|                                                                                                           |                  | Bookcases,Breakfast                                                                               |                                                                                     | y,French Door,Granite Counters,Hig                                                                                                          | h Ceilings,Jetted Tub,Kitche                    | n Island,Open Floorplan,See Remarks,Wa                          |  |  |  |
|                                                                                                           |                  | Bookcases,Breakfast                                                                               |                                                                                     | y,French Door,Granite Counters,Hig<br>Room Information                                                                                      | h Ceilings,Jetted Tub,Kitcher                   | n Island,Open Floorplan,See Remarks,Wa                          |  |  |  |
| Utilities:                                                                                                |                  | Bookcases,Breakfast                                                                               |                                                                                     |                                                                                                                                             | h Ceilings,Jetted Tub,Kitcher                   | n Island,Open Floorplan,See Remarks,Wa<br>Dimensions            |  |  |  |
| Utilities:<br>                                                                                            |                  | Bookcases,Breakfas<br>Closet(s)                                                                   | t Bar,Built-in Features,Double Vanit                                                | Room Information                                                                                                                            |                                                 |                                                                 |  |  |  |
| Utilities:<br>Room<br><b>2pc Bathroon</b>                                                                 |                  | Bookcases,Breakfast<br>Closet(s)<br>Level                                                         | t Bar,Built-in Features,Double Vanit                                                | Room Information <u>Room</u>                                                                                                                | Level                                           | Dimensions                                                      |  |  |  |
| Utilities:<br>Room<br>2pc Bathroon<br>Living Room                                                         |                  | Bookcases,Breakfast<br>Closet(s)<br>Level<br>Main                                                 | t Bar,Built-in Features,Double Vanit<br>Dimensions<br>4`11" x 7`0"                  | Room Information<br>Room<br>Kitchen                                                                                                         | Level<br>Main                                   | Dimensions<br>22`5" x 17`11"                                    |  |  |  |
| Utilities:<br>Room<br>2pc Bathroon<br>Living Room<br>4pc Bathroon                                         | m                | Bookcases,Breakfast<br>Closet(s)<br>Level<br>Main<br>Main                                         | E Bar,Built-in Features,Double Vanit<br>Dimensions<br>4`11" x 7`0"<br>16`3" x 16`7" | Room Information<br>Room<br>Kitchen<br>Office                                                                                               | <u>Level</u><br>Main<br>Main                    | Dimensions<br>22`5" x 17`11"<br>10`5" x 10`11"                  |  |  |  |
| Int Feat:<br>Utilities:<br>Room<br>2pc Bathroon<br>Living Room<br>4pc Bathroon<br>Bedroom - Pr<br>Laundry | m                | Bookcases,Breakfast<br>Closet(s)<br>Level<br>Main<br>Main<br>Second                               | Dimensions           4`11" x 7`0"           16`3" x 16`7"           5`0" x 12`0"    | Room Information<br>Room<br>Kitchen<br>Office<br>5pc Ensuite bath                                                                           | Level<br>Main<br>Main<br>Second                 | Dimensions<br>22`5" x 17`11"<br>10`5" x 10`11"<br>10`7" x 15`3" |  |  |  |

Utilities and Features

| Bedroom<br>Furnace/Utility Room                 | Basement<br>Basement                                                                                                                                                                                        | 10`3" x 11`1"<br>7`7" x 10`6"                                                                                                                                                                                                                                                                                               | Game Room                                                                                                                                                                                                                                          | Basement                                                                                                                                                                                                                                                    | 21`3" x 16`9"                                                                                                                                                                                                                                                                                                                                                                                                   |
|-------------------------------------------------|-------------------------------------------------------------------------------------------------------------------------------------------------------------------------------------------------------------|-----------------------------------------------------------------------------------------------------------------------------------------------------------------------------------------------------------------------------------------------------------------------------------------------------------------------------|----------------------------------------------------------------------------------------------------------------------------------------------------------------------------------------------------------------------------------------------------|-------------------------------------------------------------------------------------------------------------------------------------------------------------------------------------------------------------------------------------------------------------|-----------------------------------------------------------------------------------------------------------------------------------------------------------------------------------------------------------------------------------------------------------------------------------------------------------------------------------------------------------------------------------------------------------------|
|                                                 | Dasement                                                                                                                                                                                                    | // ×100                                                                                                                                                                                                                                                                                                                     | Legal/Tax/Financial                                                                                                                                                                                                                                |                                                                                                                                                                                                                                                             |                                                                                                                                                                                                                                                                                                                                                                                                                 |
| Title:                                          |                                                                                                                                                                                                             | Zoning:                                                                                                                                                                                                                                                                                                                     |                                                                                                                                                                                                                                                    |                                                                                                                                                                                                                                                             |                                                                                                                                                                                                                                                                                                                                                                                                                 |
| Fee Simple                                      | 0412702                                                                                                                                                                                                     | R-CG                                                                                                                                                                                                                                                                                                                        |                                                                                                                                                                                                                                                    |                                                                                                                                                                                                                                                             |                                                                                                                                                                                                                                                                                                                                                                                                                 |
| Legal Desc:                                     | 0413792                                                                                                                                                                                                     |                                                                                                                                                                                                                                                                                                                             | Remarks                                                                                                                                                                                                                                            |                                                                                                                                                                                                                                                             |                                                                                                                                                                                                                                                                                                                                                                                                                 |
| Pub Rmks:<br>Inclusions:<br>Property Listed By: | functionality. The main<br>bright breakfast nook<br>gatherings also provid<br>space. Upstairs, find t<br>shower + a large jette<br>floor includes a family<br>close to schools, shop<br>Downtown views—this | n floor features a private office of<br>with French doors to the backyar<br>les outdoor access. Gleaming har<br>hree large bedrooms, including a<br>d soaker tub. A bright, well laid o<br>room, guest bedroom, full bath 4<br>ping, restaurants + pathways—wi<br>home is a must-see!<br>nt including 2 Amplifiers, Alarm S | f the entryway, a spacious kitch<br>d. The great room offers a cozy<br>dwood floors, elegant wood-and-<br>primary bedroom with a walk-in<br>out laundry room with ample stor<br>storage. Outside, the private b<br>th an unobstructed view over th | en with ample cabinetry, a two-t<br>gas fireplace + built-ins, while th<br>wrought-iron railings + an abun<br>closet, ceiling fan, + pleasing en<br>rage is also on this level. The dev<br>ackyard boasts a wood-burning<br>the Stampede Grounds with bonus | riginal owner, is designed for both comfort +<br>tiered island, stainless steel appliances + a<br>he spacious dining room, ideal for large<br>idance of beautiful millwork complete the<br>nsuite with dual vanities, a standalone<br>veloped lower level with heated basement<br>pizza oven, perfect for entertaining. Located<br>s views of the Stampede fireworks and partial<br>Roughed in Sprinkler System |