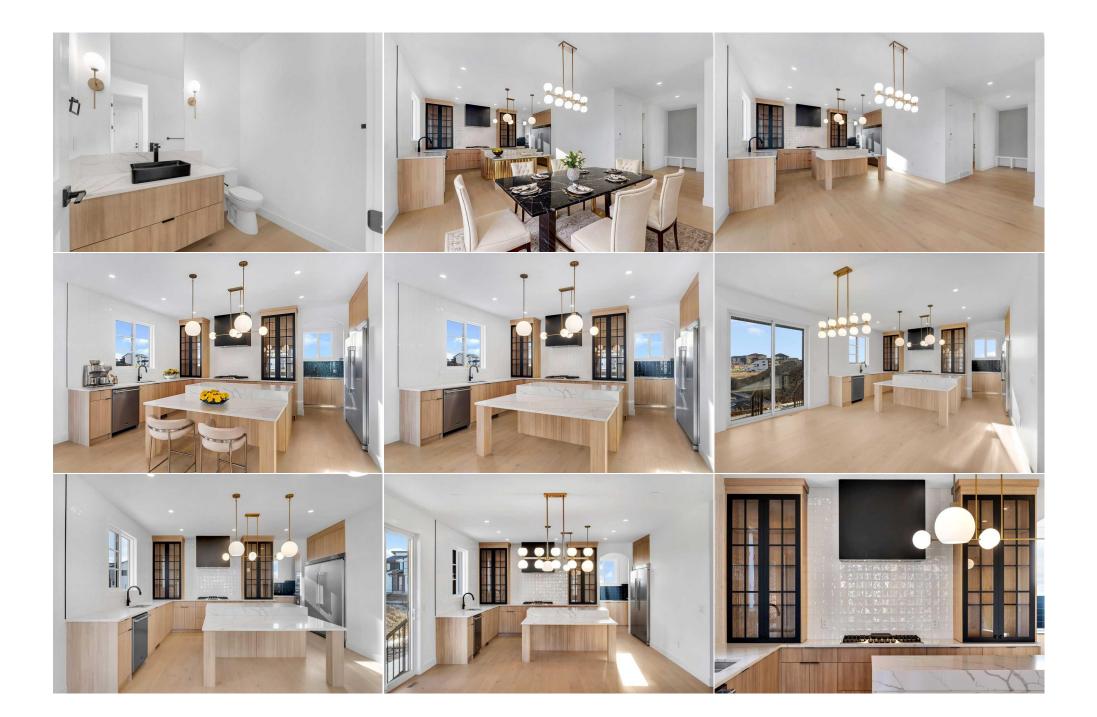

| Bonus Room<br>Bedroom                           | Second<br>Second                                                                                                                                                                                                                                                                                                                                                                                                                                                                                                                                                                                                                                                                                                                                                                                                                                                                                                                                                                                                                                                              | 14`2" x 12`4"<br>9`2" x 12`1" | <b>3pc Bathroom</b><br>Walk-In Closet<br>Legal/Tax/Financial | Second<br>Second | 5`0" x 9`1"<br>9`2" x 4`0" |  |  |
|-------------------------------------------------|-------------------------------------------------------------------------------------------------------------------------------------------------------------------------------------------------------------------------------------------------------------------------------------------------------------------------------------------------------------------------------------------------------------------------------------------------------------------------------------------------------------------------------------------------------------------------------------------------------------------------------------------------------------------------------------------------------------------------------------------------------------------------------------------------------------------------------------------------------------------------------------------------------------------------------------------------------------------------------------------------------------------------------------------------------------------------------|-------------------------------|--------------------------------------------------------------|------------------|----------------------------|--|--|
| Title:<br><b>Fee Simple</b><br>Legal Desc:      | 2310610                                                                                                                                                                                                                                                                                                                                                                                                                                                                                                                                                                                                                                                                                                                                                                                                                                                                                                                                                                                                                                                                       | Zoning:<br><b>R1</b>          | Pomarka                                                      |                  |                            |  |  |
| Pub Rmks:<br>Inclusions:<br>Property Listed By: | UPGRADES AND OPEN TO ABOVE SPACES - Welcome to your brand new home with a 3 CAR GARAGE that leads into a MUDROOM and flex room that can be used as a ADDITIONAL BEDROOM. The stairs are a focal point in the design and add a modern look. The great room with TILE FACED FIREPLACE that warms the space and large windows that bring in a lot of natural light extends into a chef inspired kitchen. This kitchen is complete with STAINLESS STEEL APPLIANCES (as per builder specifications) and a BUTLER PANTRY adds convenience. This floor is complete with DECK and BACKYARD ACCESS. The upper level has 4 BEDS, 3 BATHS, LAUNDRY AND A BONUS SPACE. The primary 5pc ensuite has a large walk in closet, SOAK TUB AND DOUBLE VANITY. Also 2 beds are in a Jack and Jill set up and the last bedroom has a walk in closet. This home is in a solid location with shops, schools and the lake close by. BASEMENT IS UNFINISHED but the BUILDER CAN FINISH AS PER PLANS FOR AN ADDITIONAL COST - ILLEGAL/LEGAL SUITE (subject to city approval). Landscaping will be done. |                               |                                                              |                  |                            |  |  |