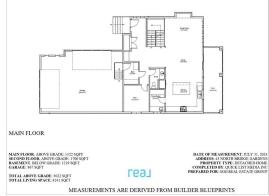

| eneral Informatior                                                             | <u>1</u>       |                   |       | DOM        |           |
|--------------------------------------------------------------------------------|----------------|-------------------|-------|------------|-----------|
| ор Туре:                                                                       | Residential    |                   |       | 74         |           |
| ib Type:                                                                       | Detached       |                   |       | Layout     |           |
| ty/Town:                                                                       | Langdon        | Finished Floor Ar | ea    | Beds:      | 4 (4 )    |
| ear Built:                                                                     | 2024           | Abv Sqft:         | 3,022 | Baths:     | 3.5 (3 1) |
| <u>ot Information</u>                                                          |                | Low Sqft:         |       | Style:     | 2 Storey  |
| ot Sz Ar:                                                                      | 5,915 sqft     | Ttl Sqft:         | 3,022 |            |           |
| ot Shape:                                                                      |                |                   |       | Parking    |           |
|                                                                                |                |                   |       | Ttl Park:  | 6         |
|                                                                                |                |                   |       | Garage Sz: | 3         |
| ccess:                                                                         |                |                   |       | 5          |           |
| t Feat: Back Yard,Few Trees,Gentle Sloping<br>ark Feat: Triple Garage Attached |                |                   |       |            |           |
|                                                                                | inpic curuge A | luciicu           |       |            |           |

Utilities and Features

| Roof:<br>Heating:<br>Sewer:<br>Ext Feat:                                                               | Asphalt Shingl<br>Forced Air<br>Other | e                                                                  |                                                                                                             | Flooring:<br>Carpet,See Remarks,Tile<br>Water Source:<br>Fnd/Bsmt:                                       | Composite Siding,Stone,Stucco<br>Flooring:<br>Carpet,See Remarks,Tile<br>Water Source:<br>Fnd/Bsmt: |                                                                                                                                 |  |
|--------------------------------------------------------------------------------------------------------|---------------------------------------|--------------------------------------------------------------------|-------------------------------------------------------------------------------------------------------------|----------------------------------------------------------------------------------------------------------|-----------------------------------------------------------------------------------------------------|---------------------------------------------------------------------------------------------------------------------------------|--|
| Kitchen Appl:<br>Int Feat:<br>Utilities:                                                               |                                       | See Remarks<br>Built-in Features,Kitcher                           | ı Island                                                                                                    | Poured Concrete Room Information                                                                         |                                                                                                     |                                                                                                                                 |  |
| Room<br>Mud Room<br>2pc Bathroom<br>Kitchen<br>Great Room<br>3pc Bathroom<br>Laundry<br>4pc Ensuite ba | ı                                     | <u>Level</u><br>Main<br>Main<br>Main<br>Second<br>Second<br>Second | Dimensions<br>6`0" x 9`0"<br>14`5" x 15`6"<br>12`0" x 15`6"<br>5`0" x 10`0"<br>5`8" x 8`6"<br>10`5" x 12`9" | <u>Room</u><br>Flex Space<br>Pantry<br>Nook<br>Bedroom<br>Bedroom<br>Walk-In Closet<br>Bedroom - Primary | <u>Level</u><br>Main<br>Main<br>Main<br>Second<br>Second<br>Second<br>Second                        | Dimensions<br>10'3" x 11'0"<br>6'0" x 9'4"<br>12'7" x 12'6"<br>10'0" x 12'1"<br>11'0" x 11'5"<br>8'0" x 8'11"<br>13'10" x 14'5" |  |

| Bonus Room<br>Bedroom                           | Second<br>Second                                                                                                                                                                                                                                                                                                                                                                                                                                                                                                                                                                                                                                                                                                                                                                                                                                                                                                                                                                                                                                                              | 14`2" x 12`4"<br>9`2" x 12`1" | <b>3pc Bathroom</b><br>Walk-In Closet<br>Legal/Tax/Financial | Second<br>Second | 5`0" x 9`1"<br>9`2" x 4`0" |  |  |
|-------------------------------------------------|-------------------------------------------------------------------------------------------------------------------------------------------------------------------------------------------------------------------------------------------------------------------------------------------------------------------------------------------------------------------------------------------------------------------------------------------------------------------------------------------------------------------------------------------------------------------------------------------------------------------------------------------------------------------------------------------------------------------------------------------------------------------------------------------------------------------------------------------------------------------------------------------------------------------------------------------------------------------------------------------------------------------------------------------------------------------------------|-------------------------------|--------------------------------------------------------------|------------------|----------------------------|--|--|
| Title:<br><b>Fee Simple</b><br>Legal Desc:      | 2310610                                                                                                                                                                                                                                                                                                                                                                                                                                                                                                                                                                                                                                                                                                                                                                                                                                                                                                                                                                                                                                                                       | Zoning:<br><b>R1</b>          | Pomarka                                                      |                  |                            |  |  |
| Pub Rmks:<br>Inclusions:<br>Property Listed By: | UPGRADES AND OPEN TO ABOVE SPACES - Welcome to your brand new home with a 3 CAR GARAGE that leads into a MUDROOM and flex room that can be used as a ADDITIONAL BEDROOM. The stairs are a focal point in the design and add a modern look. The great room with TILE FACED FIREPLACE that warms the space and large windows that bring in a lot of natural light extends into a chef inspired kitchen. This kitchen is complete with STAINLESS STEEL APPLIANCES (as per builder specifications) and a BUTLER PANTRY adds convenience. This floor is complete with DECK and BACKYARD ACCESS. The upper level has 4 BEDS, 3 BATHS, LAUNDRY AND A BONUS SPACE. The primary 5pc ensuite has a large walk in closet, SOAK TUB AND DOUBLE VANITY. Also 2 beds are in a Jack and Jill set up and the last bedroom has a walk in closet. This home is in a solid location with shops, schools and the lake close by. BASEMENT IS UNFINISHED but the BUILDER CAN FINISH AS PER PLANS FOR AN ADDITIONAL COST - ILLEGAL/LEGAL SUITE (subject to city approval). Landscaping will be done. |                               |                                                              |                  |                            |  |  |