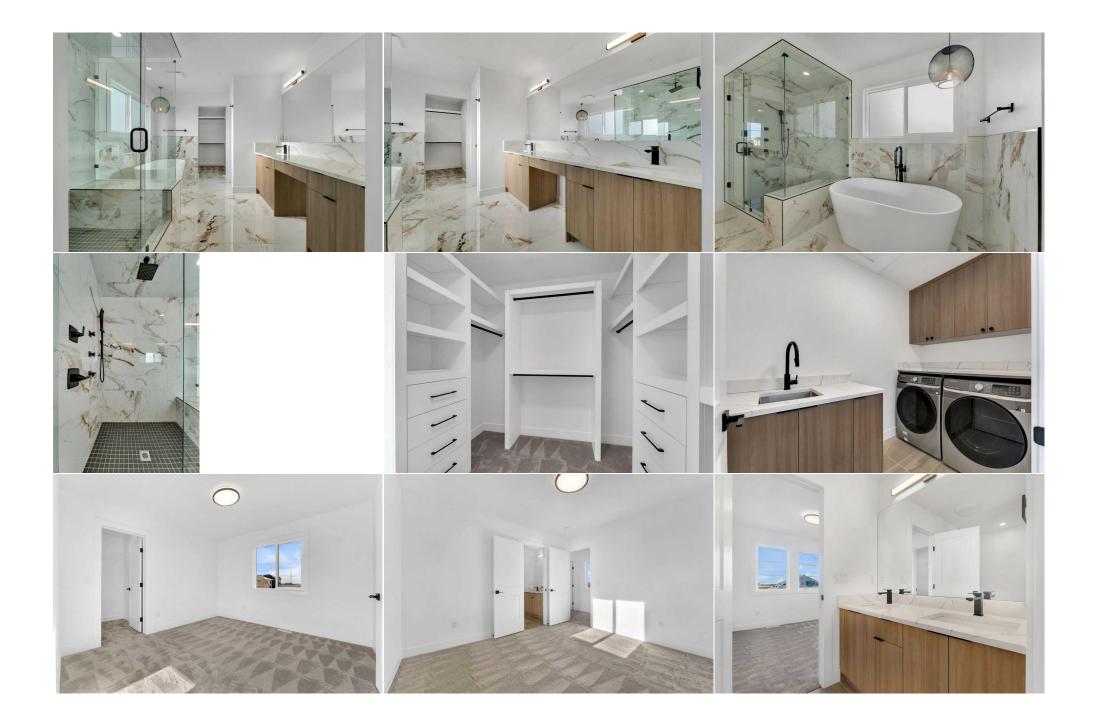

| Bonus Room<br>Bedroom                           | Second<br>Second                                                                                                                                                                                                                                                                                                                                                                                                                                                                                                                                                                                                                                                                                                                                                                                                                                                                                                                                                                                                                                                              | 14`2" x 12`4"<br>9`2" x 12`1" | <b>3pc Bathroom</b><br>Walk-In Closet<br>Legal/Tax/Financial | Second<br>Second | 5`0" x 9`1"<br>9`2" x 4`0" |  |  |
|-------------------------------------------------|-------------------------------------------------------------------------------------------------------------------------------------------------------------------------------------------------------------------------------------------------------------------------------------------------------------------------------------------------------------------------------------------------------------------------------------------------------------------------------------------------------------------------------------------------------------------------------------------------------------------------------------------------------------------------------------------------------------------------------------------------------------------------------------------------------------------------------------------------------------------------------------------------------------------------------------------------------------------------------------------------------------------------------------------------------------------------------|-------------------------------|--------------------------------------------------------------|------------------|----------------------------|--|--|
| Title:<br><b>Fee Simple</b><br>Legal Desc:      | 2310610                                                                                                                                                                                                                                                                                                                                                                                                                                                                                                                                                                                                                                                                                                                                                                                                                                                                                                                                                                                                                                                                       | Zoning:<br><b>R1</b>          | Pomarka                                                      |                  |                            |  |  |
| Pub Rmks:<br>Inclusions:<br>Property Listed By: | UPGRADES AND OPEN TO ABOVE SPACES - Welcome to your brand new home with a 3 CAR GARAGE that leads into a MUDROOM and flex room that can be used as a ADDITIONAL BEDROOM. The stairs are a focal point in the design and add a modern look. The great room with TILE FACED FIREPLACE that warms the space and large windows that bring in a lot of natural light extends into a chef inspired kitchen. This kitchen is complete with STAINLESS STEEL APPLIANCES (as per builder specifications) and a BUTLER PANTRY adds convenience. This floor is complete with DECK and BACKYARD ACCESS. The upper level has 4 BEDS, 3 BATHS, LAUNDRY AND A BONUS SPACE. The primary 5pc ensuite has a large walk in closet, SOAK TUB AND DOUBLE VANITY. Also 2 beds are in a Jack and Jill set up and the last bedroom has a walk in closet. This home is in a solid location with shops, schools and the lake close by. BASEMENT IS UNFINISHED but the BUILDER CAN FINISH AS PER PLANS FOR AN ADDITIONAL COST - ILLEGAL/LEGAL SUITE (subject to city approval). Landscaping will be done. |                               |                                                              |                  |                            |  |  |