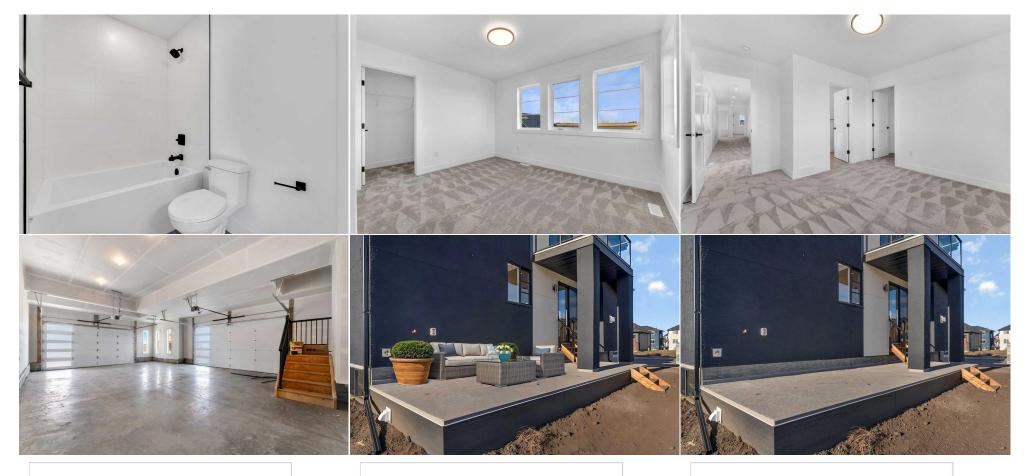

| Bonus Room<br>Bedroom                           | Second<br>Second                                                                                                                                                                                                                                                                                                                                                                                                                                                                                                                                                                                                                                                                                                                                                                                                                                                                                                                                                                                                                                                              | 14`2" x 12`4"<br>9`2" x 12`1" | <b>3pc Bathroom</b><br>Walk-In Closet<br>Legal/Tax/Financial | Second<br>Second | 5`0" x 9`1"<br>9`2" x 4`0" |  |  |
|-------------------------------------------------|-------------------------------------------------------------------------------------------------------------------------------------------------------------------------------------------------------------------------------------------------------------------------------------------------------------------------------------------------------------------------------------------------------------------------------------------------------------------------------------------------------------------------------------------------------------------------------------------------------------------------------------------------------------------------------------------------------------------------------------------------------------------------------------------------------------------------------------------------------------------------------------------------------------------------------------------------------------------------------------------------------------------------------------------------------------------------------|-------------------------------|--------------------------------------------------------------|------------------|----------------------------|--|--|
| Title:<br><b>Fee Simple</b><br>Legal Desc:      | 2310610                                                                                                                                                                                                                                                                                                                                                                                                                                                                                                                                                                                                                                                                                                                                                                                                                                                                                                                                                                                                                                                                       | Zoning:<br><b>R1</b>          | Pomarka                                                      |                  |                            |  |  |
| Pub Rmks:<br>Inclusions:<br>Property Listed By: | UPGRADES AND OPEN TO ABOVE SPACES - Welcome to your brand new home with a 3 CAR GARAGE that leads into a MUDROOM and flex room that can be used as a ADDITIONAL BEDROOM. The stairs are a focal point in the design and add a modern look. The great room with TILE FACED FIREPLACE that warms the space and large windows that bring in a lot of natural light extends into a chef inspired kitchen. This kitchen is complete with STAINLESS STEEL APPLIANCES (as per builder specifications) and a BUTLER PANTRY adds convenience. This floor is complete with DECK and BACKYARD ACCESS. The upper level has 4 BEDS, 3 BATHS, LAUNDRY AND A BONUS SPACE. The primary 5pc ensuite has a large walk in closet, SOAK TUB AND DOUBLE VANITY. Also 2 beds are in a Jack and Jill set up and the last bedroom has a walk in closet. This home is in a solid location with shops, schools and the lake close by. BASEMENT IS UNFINISHED but the BUILDER CAN FINISH AS PER PLANS FOR AN ADDITIONAL COST - ILLEGAL/LEGAL SUITE (subject to city approval). Landscaping will be done. |                               |                                                              |                  |                            |  |  |