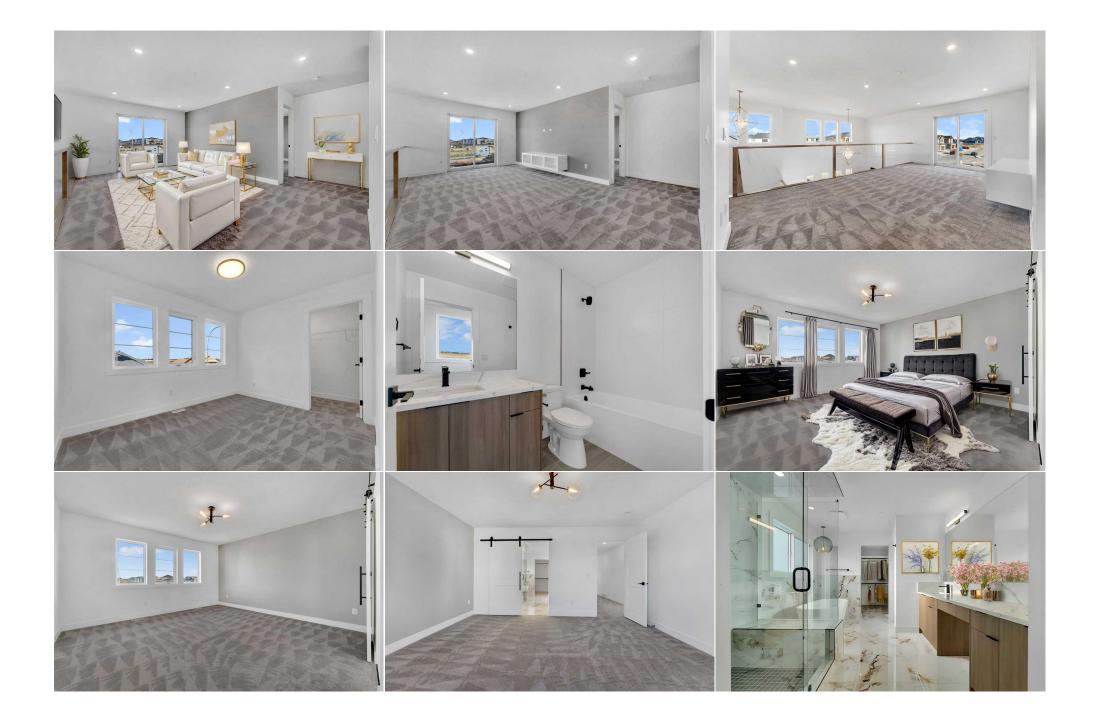

| Bonus Room<br>Bedroom                           | Second<br>Second                                                                                                                                                                                                                                                                                                                                                                                                                                                                                                                                                                                                                                                                                                                                                                                                                                                                                                                                                                                                                                                              | 14`2" x 12`4"<br>9`2" x 12`1" | <b>3pc Bathroom</b><br>Walk-In Closet<br>Legal/Tax/Financial | Second<br>Second | 5`0" x 9`1"<br>9`2" x 4`0" |  |  |
|-------------------------------------------------|-------------------------------------------------------------------------------------------------------------------------------------------------------------------------------------------------------------------------------------------------------------------------------------------------------------------------------------------------------------------------------------------------------------------------------------------------------------------------------------------------------------------------------------------------------------------------------------------------------------------------------------------------------------------------------------------------------------------------------------------------------------------------------------------------------------------------------------------------------------------------------------------------------------------------------------------------------------------------------------------------------------------------------------------------------------------------------|-------------------------------|--------------------------------------------------------------|------------------|----------------------------|--|--|
| Title:<br><b>Fee Simple</b><br>Legal Desc:      | 2310610                                                                                                                                                                                                                                                                                                                                                                                                                                                                                                                                                                                                                                                                                                                                                                                                                                                                                                                                                                                                                                                                       | Zoning:<br><b>R1</b>          | Pomarka                                                      |                  |                            |  |  |
| Pub Rmks:<br>Inclusions:<br>Property Listed By: | UPGRADES AND OPEN TO ABOVE SPACES - Welcome to your brand new home with a 3 CAR GARAGE that leads into a MUDROOM and flex room that can be used as a ADDITIONAL BEDROOM. The stairs are a focal point in the design and add a modern look. The great room with TILE FACED FIREPLACE that warms the space and large windows that bring in a lot of natural light extends into a chef inspired kitchen. This kitchen is complete with STAINLESS STEEL APPLIANCES (as per builder specifications) and a BUTLER PANTRY adds convenience. This floor is complete with DECK and BACKYARD ACCESS. The upper level has 4 BEDS, 3 BATHS, LAUNDRY AND A BONUS SPACE. The primary 5pc ensuite has a large walk in closet, SOAK TUB AND DOUBLE VANITY. Also 2 beds are in a Jack and Jill set up and the last bedroom has a walk in closet. This home is in a solid location with shops, schools and the lake close by. BASEMENT IS UNFINISHED but the BUILDER CAN FINISH AS PER PLANS FOR AN ADDITIONAL COST - ILLEGAL/LEGAL SUITE (subject to city approval). Landscaping will be done. |                               |                                                              |                  |                            |  |  |