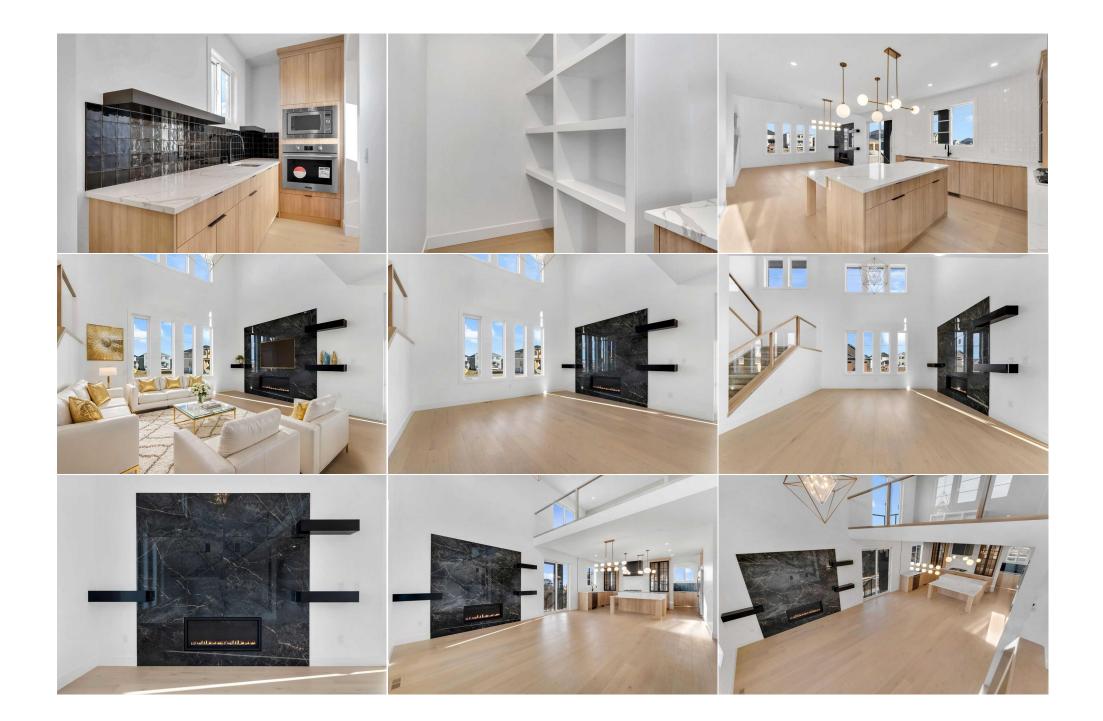

| Bonus Room<br>Bedroom                           | Second<br>Second                                                                                                                                                                                                                                                                                                                                                                                                                                                                                                                                                                                                                                                                                                                                                                                                                                                                                                                                                                                                                                                              | 14`2" x 12`4"<br>9`2" x 12`1" | <b>3pc Bathroom</b><br>Walk-In Closet<br>Legal/Tax/Financial | Second<br>Second | 5`0" x 9`1"<br>9`2" x 4`0" |  |  |
|-------------------------------------------------|-------------------------------------------------------------------------------------------------------------------------------------------------------------------------------------------------------------------------------------------------------------------------------------------------------------------------------------------------------------------------------------------------------------------------------------------------------------------------------------------------------------------------------------------------------------------------------------------------------------------------------------------------------------------------------------------------------------------------------------------------------------------------------------------------------------------------------------------------------------------------------------------------------------------------------------------------------------------------------------------------------------------------------------------------------------------------------|-------------------------------|--------------------------------------------------------------|------------------|----------------------------|--|--|
| Title:<br><b>Fee Simple</b><br>Legal Desc:      | 2310610                                                                                                                                                                                                                                                                                                                                                                                                                                                                                                                                                                                                                                                                                                                                                                                                                                                                                                                                                                                                                                                                       | Zoning:<br><b>R1</b>          | Pomarka                                                      |                  |                            |  |  |
| Pub Rmks:<br>Inclusions:<br>Property Listed By: | UPGRADES AND OPEN TO ABOVE SPACES - Welcome to your brand new home with a 3 CAR GARAGE that leads into a MUDROOM and flex room that can be used as a ADDITIONAL BEDROOM. The stairs are a focal point in the design and add a modern look. The great room with TILE FACED FIREPLACE that warms the space and large windows that bring in a lot of natural light extends into a chef inspired kitchen. This kitchen is complete with STAINLESS STEEL APPLIANCES (as per builder specifications) and a BUTLER PANTRY adds convenience. This floor is complete with DECK and BACKYARD ACCESS. The upper level has 4 BEDS, 3 BATHS, LAUNDRY AND A BONUS SPACE. The primary 5pc ensuite has a large walk in closet, SOAK TUB AND DOUBLE VANITY. Also 2 beds are in a Jack and Jill set up and the last bedroom has a walk in closet. This home is in a solid location with shops, schools and the lake close by. BASEMENT IS UNFINISHED but the BUILDER CAN FINISH AS PER PLANS FOR AN ADDITIONAL COST - ILLEGAL/LEGAL SUITE (subject to city approval). Landscaping will be done. |                               |                                                              |                  |                            |  |  |