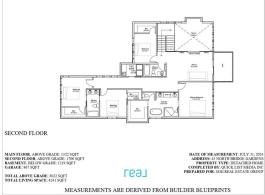

Utilities and Features

| Roof:<br>Heating:<br>Sewer:<br>Ext Feat:                                                               | Asphalt Shingl<br>Forced Air<br>Other | e                                                                  |                                                                                                             | Flooring:<br>Carpet,See Remarks,Tile<br>Water Source:<br>Fnd/Bsmt:                                       | Composite Siding,Stone,Stucco<br>Flooring:<br>Carpet,See Remarks,Tile<br>Water Source:<br>Fnd/Bsmt: |                                                                                                                                 |  |
|--------------------------------------------------------------------------------------------------------|---------------------------------------|--------------------------------------------------------------------|-------------------------------------------------------------------------------------------------------------|----------------------------------------------------------------------------------------------------------|-----------------------------------------------------------------------------------------------------|---------------------------------------------------------------------------------------------------------------------------------|--|
| Kitchen Appl:<br>Int Feat:<br>Utilities:                                                               |                                       | See Remarks<br>Built-in Features,Kitcher                           | ı Island                                                                                                    | Poured Concrete Room Information                                                                         |                                                                                                     |                                                                                                                                 |  |
| Room<br>Mud Room<br>2pc Bathroom<br>Kitchen<br>Great Room<br>3pc Bathroom<br>Laundry<br>4pc Ensuite ba | ı                                     | <u>Level</u><br>Main<br>Main<br>Main<br>Second<br>Second<br>Second | Dimensions<br>6`0" x 9`0"<br>14`5" x 15`6"<br>12`0" x 15`6"<br>5`0" x 10`0"<br>5`8" x 8`6"<br>10`5" x 12`9" | <u>Room</u><br>Flex Space<br>Pantry<br>Nook<br>Bedroom<br>Bedroom<br>Walk-In Closet<br>Bedroom - Primary | <u>Level</u><br>Main<br>Main<br>Main<br>Second<br>Second<br>Second<br>Second                        | Dimensions<br>10'3" x 11'0"<br>6'0" x 9'4"<br>12'7" x 12'6"<br>10'0" x 12'1"<br>11'0" x 11'5"<br>8'0" x 8'11"<br>13'10" x 14'5" |  |

| Bonus Room<br>Bedroom                           | Second<br>Second                                                                                                                                                                                                                                                                                                                                                                                                                                                                                                                                                                                                                                                                                                                                                                                                                                                                                                                                                                                                                                                              | 14`2" x 12`4"<br>9`2" x 12`1" | <b>3pc Bathroom</b><br>Walk-In Closet<br>Legal/Tax/Financial | Second<br>Second | 5`0" x 9`1"<br>9`2" x 4`0" |  |  |
|-------------------------------------------------|-------------------------------------------------------------------------------------------------------------------------------------------------------------------------------------------------------------------------------------------------------------------------------------------------------------------------------------------------------------------------------------------------------------------------------------------------------------------------------------------------------------------------------------------------------------------------------------------------------------------------------------------------------------------------------------------------------------------------------------------------------------------------------------------------------------------------------------------------------------------------------------------------------------------------------------------------------------------------------------------------------------------------------------------------------------------------------|-------------------------------|--------------------------------------------------------------|------------------|----------------------------|--|--|
| Title:<br><b>Fee Simple</b><br>Legal Desc:      | 2310610                                                                                                                                                                                                                                                                                                                                                                                                                                                                                                                                                                                                                                                                                                                                                                                                                                                                                                                                                                                                                                                                       | Zoning:<br><b>R1</b>          | Pomarka                                                      |                  |                            |  |  |
| Pub Rmks:<br>Inclusions:<br>Property Listed By: | UPGRADES AND OPEN TO ABOVE SPACES - Welcome to your brand new home with a 3 CAR GARAGE that leads into a MUDROOM and flex room that can be used as a ADDITIONAL BEDROOM. The stairs are a focal point in the design and add a modern look. The great room with TILE FACED FIREPLACE that warms the space and large windows that bring in a lot of natural light extends into a chef inspired kitchen. This kitchen is complete with STAINLESS STEEL APPLIANCES (as per builder specifications) and a BUTLER PANTRY adds convenience. This floor is complete with DECK and BACKYARD ACCESS. The upper level has 4 BEDS, 3 BATHS, LAUNDRY AND A BONUS SPACE. The primary 5pc ensuite has a large walk in closet, SOAK TUB AND DOUBLE VANITY. Also 2 beds are in a Jack and Jill set up and the last bedroom has a walk in closet. This home is in a solid location with shops, schools and the lake close by. BASEMENT IS UNFINISHED but the BUILDER CAN FINISH AS PER PLANS FOR AN ADDITIONAL COST - ILLEGAL/LEGAL SUITE (subject to city approval). Landscaping will be done. |                               |                                                              |                  |                            |  |  |