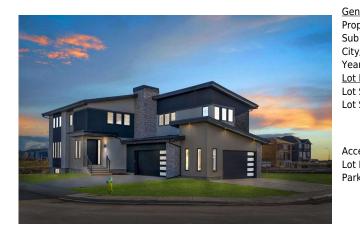

## 43 NORTH BRIDGES Garden, Langdon TOJ 1X3

| MLS®#:  | A2180183 | Area:   | Bridges of Langdon | Listing | 11/19/24 | List Price: \$999,900      |
|---------|----------|---------|--------------------|---------|----------|----------------------------|
|         |          |         |                    | Date:   |          |                            |
| Status: | Active   | County: | Rocky View County  | Change: | None     | Association: Fort McMurray |

| eneral Informatior                                                             | <u>1</u>       |                   |       | DOM        |           |
|--------------------------------------------------------------------------------|----------------|-------------------|-------|------------|-----------|
| ор Туре:                                                                       | Residential    |                   |       | 74         |           |
| ib Type:                                                                       | Detached       |                   |       | Layout     |           |
| ty/Town:                                                                       | Langdon        | Finished Floor Ar | ea    | Beds:      | 4 (4 )    |
| ear Built:                                                                     | 2024           | Abv Sqft:         | 3,022 | Baths:     | 3.5 (3 1) |
| <u>ot Information</u>                                                          |                | Low Sqft:         |       | Style:     | 2 Storey  |
| ot Sz Ar:                                                                      | 5,915 sqft     | Ttl Sqft:         | 3,022 |            |           |
| ot Shape:                                                                      |                |                   |       | Parking    |           |
|                                                                                |                |                   |       | Ttl Park:  | 6         |
|                                                                                |                |                   |       | Garage Sz: | 3         |
| ccess:                                                                         |                |                   |       | 5          |           |
| t Feat: Back Yard,Few Trees,Gentle Sloping<br>ark Feat: Triple Garage Attached |                |                   |       |            |           |
|                                                                                | inpic curuge A | luciicu           |       |            |           |

| Bonus Room<br>Bedroom                           | Second<br>Second                                                                                                                                                                                                                                                                                                                                                                                                                                                                                                                                                                                                                                                                                                                                                                                                                                                                                                                                                                                                                                                              | 14`2" x 12`4"<br>9`2" x 12`1" | <b>3pc Bathroom</b><br>Walk-In Closet<br>Legal/Tax/Financial | Second<br>Second | 5`0" x 9`1"<br>9`2" x 4`0" |  |  |
|-------------------------------------------------|-------------------------------------------------------------------------------------------------------------------------------------------------------------------------------------------------------------------------------------------------------------------------------------------------------------------------------------------------------------------------------------------------------------------------------------------------------------------------------------------------------------------------------------------------------------------------------------------------------------------------------------------------------------------------------------------------------------------------------------------------------------------------------------------------------------------------------------------------------------------------------------------------------------------------------------------------------------------------------------------------------------------------------------------------------------------------------|-------------------------------|--------------------------------------------------------------|------------------|----------------------------|--|--|
| Title:<br><b>Fee Simple</b><br>Legal Desc:      | 2310610                                                                                                                                                                                                                                                                                                                                                                                                                                                                                                                                                                                                                                                                                                                                                                                                                                                                                                                                                                                                                                                                       | Zoning:<br><b>R1</b>          | Pomarka                                                      |                  |                            |  |  |
| Pub Rmks:<br>Inclusions:<br>Property Listed By: | UPGRADES AND OPEN TO ABOVE SPACES - Welcome to your brand new home with a 3 CAR GARAGE that leads into a MUDROOM and flex room that can be used as a ADDITIONAL BEDROOM. The stairs are a focal point in the design and add a modern look. The great room with TILE FACED FIREPLACE that warms the space and large windows that bring in a lot of natural light extends into a chef inspired kitchen. This kitchen is complete with STAINLESS STEEL APPLIANCES (as per builder specifications) and a BUTLER PANTRY adds convenience. This floor is complete with DECK and BACKYARD ACCESS. The upper level has 4 BEDS, 3 BATHS, LAUNDRY AND A BONUS SPACE. The primary 5pc ensuite has a large walk in closet, SOAK TUB AND DOUBLE VANITY. Also 2 beds are in a Jack and Jill set up and the last bedroom has a walk in closet. This home is in a solid location with shops, schools and the lake close by. BASEMENT IS UNFINISHED but the BUILDER CAN FINISH AS PER PLANS FOR AN ADDITIONAL COST - ILLEGAL/LEGAL SUITE (subject to city approval). Landscaping will be done. |                               |                                                              |                  |                            |  |  |