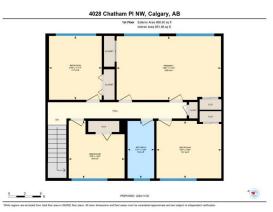

| Roof:                       | Asphalt Shingle        |                                   |                                 |          |               |  |  |  |
|-----------------------------|------------------------|-----------------------------------|---------------------------------|----------|---------------|--|--|--|
| Heating:                    | Forced Air,Natural Gas |                                   | Stucco,Wood Frame               |          |               |  |  |  |
| Sewer:                      |                        |                                   | Flooring:                       |          |               |  |  |  |
| Ext Feat:                   | None                   |                                   | Carpet, Hardwood, Tile, Vinyl   |          |               |  |  |  |
|                             |                        |                                   | Water Source:                   |          |               |  |  |  |
|                             |                        |                                   | Fnd/Bsmt:                       |          |               |  |  |  |
|                             |                        |                                   | Poured Concrete                 |          |               |  |  |  |
| Kitchen Appl:               | Dishwasher.Drver.Ele   | ctric Stove,Garburator,Range Hood | I.Refrigerator.Window Coverings |          |               |  |  |  |
| Int Feat: Built-in Features |                        |                                   | ,                               |          |               |  |  |  |
| Utilities:                  | 2                      |                                   |                                 |          |               |  |  |  |
|                             |                        |                                   | Room Information                |          |               |  |  |  |
| Room                        | Level                  | Dimensions                        | Room                            | Level    | Dimensions    |  |  |  |
| Dining Room                 | Main                   | 13`7" x 8`10"                     | Family Room                     | Main     | 15`5" x 14`8" |  |  |  |
| Kitchen                     | Main                   | 12`10" x 8`1"                     | Living Room                     | Main     | 13`0" x 17`3" |  |  |  |
| Bedroom - Prim              | nary Upper             | 11`10" x 0`1"                     | Bedroom                         | Upper    | 10`9" x 10`5" |  |  |  |
| Bedroom                     | Upper                  | 11`11" x 9`10"                    | Bedroom                         | Upper    | 10`9" x 12`1" |  |  |  |
| Game Room                   | Basement               | 14`9" x 18`9"                     | Furnace/Utility Room            | Basement | 7`0" x 6`8"   |  |  |  |
|                             | 2356116114             | 2. 0 × 10 0                       | ·                               |          |               |  |  |  |

Utilities and Features

| 2pc Bathroom<br>3pc Bathroom                                                                                                                                                                                                                                                                                                                                                                                                                                                                                                                                                                                                                                                                                                                                                                                                                                                                                                                                                                                                                                                                                                                                                                                                                                                                                                                                                                                                                                                                                                                                                                                                                                                                                                                                                                                                                                                                                                                                                                                                                                                                                                                                        | Main<br>Basement | 5`2" x 4`4"<br>6`11" x 4`11" | 4pc Bathroom        | Upper | 10`8" x 4`11" |
|---------------------------------------------------------------------------------------------------------------------------------------------------------------------------------------------------------------------------------------------------------------------------------------------------------------------------------------------------------------------------------------------------------------------------------------------------------------------------------------------------------------------------------------------------------------------------------------------------------------------------------------------------------------------------------------------------------------------------------------------------------------------------------------------------------------------------------------------------------------------------------------------------------------------------------------------------------------------------------------------------------------------------------------------------------------------------------------------------------------------------------------------------------------------------------------------------------------------------------------------------------------------------------------------------------------------------------------------------------------------------------------------------------------------------------------------------------------------------------------------------------------------------------------------------------------------------------------------------------------------------------------------------------------------------------------------------------------------------------------------------------------------------------------------------------------------------------------------------------------------------------------------------------------------------------------------------------------------------------------------------------------------------------------------------------------------------------------------------------------------------------------------------------------------|------------------|------------------------------|---------------------|-------|---------------|
|                                                                                                                                                                                                                                                                                                                                                                                                                                                                                                                                                                                                                                                                                                                                                                                                                                                                                                                                                                                                                                                                                                                                                                                                                                                                                                                                                                                                                                                                                                                                                                                                                                                                                                                                                                                                                                                                                                                                                                                                                                                                                                                                                                     | basement         | 0 II X4 II                   | Legal/Tax/Financial |       |               |
| Title:<br><b>Fee Simple</b><br>Legal Desc:                                                                                                                                                                                                                                                                                                                                                                                                                                                                                                                                                                                                                                                                                                                                                                                                                                                                                                                                                                                                                                                                                                                                                                                                                                                                                                                                                                                                                                                                                                                                                                                                                                                                                                                                                                                                                                                                                                                                                                                                                                                                                                                          | 1129HU           | Zoning:<br><b>R-CG</b>       |                     |       |               |
|                                                                                                                                                                                                                                                                                                                                                                                                                                                                                                                                                                                                                                                                                                                                                                                                                                                                                                                                                                                                                                                                                                                                                                                                                                                                                                                                                                                                                                                                                                                                                                                                                                                                                                                                                                                                                                                                                                                                                                                                                                                                                                                                                                     |                  |                              | Remarks             |       |               |
| Pub Rmks: OPEN HOUSE Thursday 5-7 pm. Welcome to this wonderful family home. Full of potential, this home is a large 1814 SF two story which is unusual f<br>community. This home, charm begins before you even walk in the front door with a welcoming covered front veranda. Walking in the front door yo<br>foyer with front closet and adjacent half bath. There is lots of room to welcome friends and family and there is a lovely stained glass window offer<br>from the formal living room. The living room features a large front window, Built-in bookcases, and hardwood flooring which continues through the<br>floor. The attached dining room offers plenty of space for 6-8 and connects right to the kitchen. The kitchen is functionally designed with a floor to<br>cabinets across from a practical U-shaped configuration complete with an eating bar. Beyond the kitchen and completing the main floor is a spacio<br>with a huge window into the backyard, a wood burning fireplace, and built-in cabinetry. There is also a door out onto the spacious back deck and 5<br>Upstairs this once 5-bedroom home has been changed into 4 with 2 smaller bedrooms combined to create a large primary. The remaining 3 bedroo<br>comfortable sizes, and the main bath has been renovated with a clean, modern look. There is plenty of space up here to reconfigure into a 3 bedroo<br>bathroom or whatever your family needs and wants. The basement contains a 3-piece bathroom/laundry room and a very large rec room. Finally, t<br>connecting door from the basement into the attached oversized single garage. That entrance features a large storage closet to help contain every<br>This wonderful family home can be moved into and personalized over time or could be fully renovated to suit the modern family. Located in popula<br>and across from green space this location features all levels of schools including University, easy access to shopping and entertainment, and quick<br>Crowchild and John Laurie.<br>Storage Shed, Grey storage cabinets in basement, Workbench and shelving in garage. All included items "as-is". |                  |                              |                     |       |               |