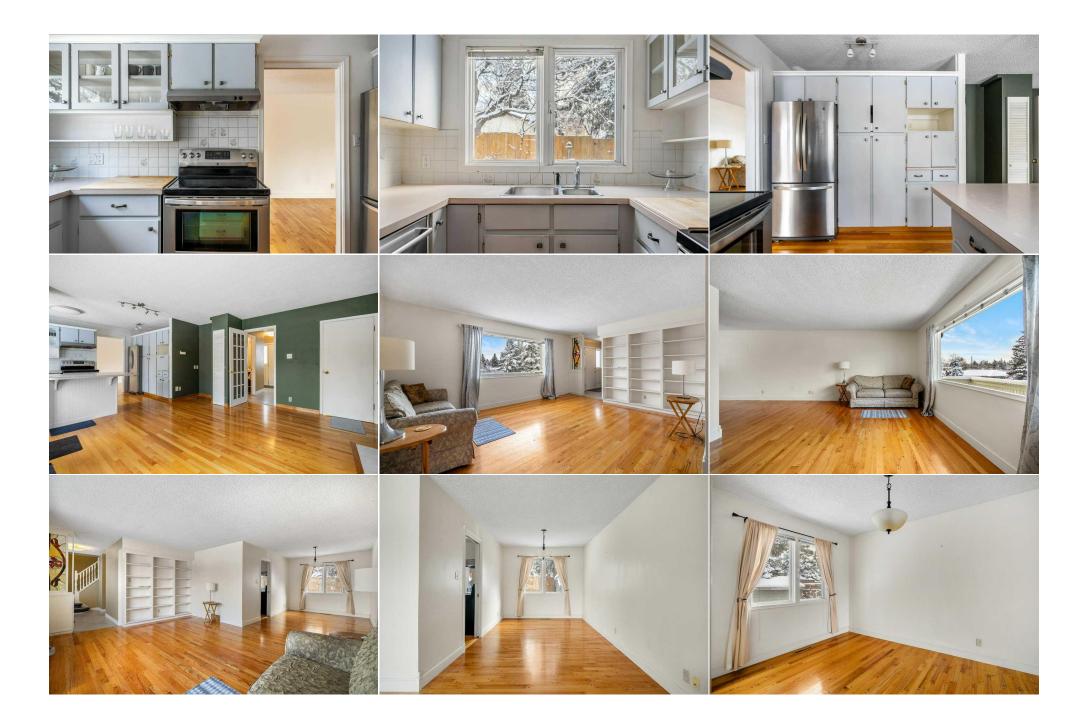

Utilities and Features

| 2pc Bathroom<br>3pc Bathroom                                                                                                                                                                                                                                                                                                                                                                                                                                                                                                                                                                                                                                                                                                                                                                                                                                                                                                                                                                                                                                                                                                                                                                                                                                                                                                                                                                                                                                                                                                                                                                                                                                                                                                                                                                                                                                                                                                                                                                                                                                                                                                                                        | Main<br>Basement | 5`2" x 4`4"<br>6`11" x 4`11" | 4pc Bathroom        | Upper | 10`8" x 4`11" |
|---------------------------------------------------------------------------------------------------------------------------------------------------------------------------------------------------------------------------------------------------------------------------------------------------------------------------------------------------------------------------------------------------------------------------------------------------------------------------------------------------------------------------------------------------------------------------------------------------------------------------------------------------------------------------------------------------------------------------------------------------------------------------------------------------------------------------------------------------------------------------------------------------------------------------------------------------------------------------------------------------------------------------------------------------------------------------------------------------------------------------------------------------------------------------------------------------------------------------------------------------------------------------------------------------------------------------------------------------------------------------------------------------------------------------------------------------------------------------------------------------------------------------------------------------------------------------------------------------------------------------------------------------------------------------------------------------------------------------------------------------------------------------------------------------------------------------------------------------------------------------------------------------------------------------------------------------------------------------------------------------------------------------------------------------------------------------------------------------------------------------------------------------------------------|------------------|------------------------------|---------------------|-------|---------------|
|                                                                                                                                                                                                                                                                                                                                                                                                                                                                                                                                                                                                                                                                                                                                                                                                                                                                                                                                                                                                                                                                                                                                                                                                                                                                                                                                                                                                                                                                                                                                                                                                                                                                                                                                                                                                                                                                                                                                                                                                                                                                                                                                                                     | basement         | 0 II X4 II                   | Legal/Tax/Financial |       |               |
| Title:<br><b>Fee Simple</b><br>Legal Desc:                                                                                                                                                                                                                                                                                                                                                                                                                                                                                                                                                                                                                                                                                                                                                                                                                                                                                                                                                                                                                                                                                                                                                                                                                                                                                                                                                                                                                                                                                                                                                                                                                                                                                                                                                                                                                                                                                                                                                                                                                                                                                                                          | 1129HU           | Zoning:<br><b>R-CG</b>       |                     |       |               |
|                                                                                                                                                                                                                                                                                                                                                                                                                                                                                                                                                                                                                                                                                                                                                                                                                                                                                                                                                                                                                                                                                                                                                                                                                                                                                                                                                                                                                                                                                                                                                                                                                                                                                                                                                                                                                                                                                                                                                                                                                                                                                                                                                                     |                  |                              | Remarks             |       |               |
| Pub Rmks: OPEN HOUSE Thursday 5-7 pm. Welcome to this wonderful family home. Full of potential, this home is a large 1814 SF two story which is unusual f<br>community. This home, charm begins before you even walk in the front door with a welcoming covered front veranda. Walking in the front door yo<br>foyer with front closet and adjacent half bath. There is lots of room to welcome friends and family and there is a lovely stained glass window offer<br>from the formal living room. The living room features a large front window, Built-in bookcases, and hardwood flooring which continues through the<br>floor. The attached dining room offers plenty of space for 6-8 and connects right to the kitchen. The kitchen is functionally designed with a floor to<br>cabinets across from a practical U-shaped configuration complete with an eating bar. Beyond the kitchen and completing the main floor is a spacio<br>with a huge window into the backyard, a wood burning fireplace, and built-in cabinetry. There is also a door out onto the spacious back deck and 5<br>Upstairs this once 5-bedroom home has been changed into 4 with 2 smaller bedrooms combined to create a large primary. The remaining 3 bedroo<br>comfortable sizes, and the main bath has been renovated with a clean, modern look. There is plenty of space up here to reconfigure into a 3 bedroo<br>bathroom or whatever your family needs and wants. The basement contains a 3-piece bathroom/laundry room and a very large rec room. Finally, t<br>connecting door from the basement into the attached oversized single garage. That entrance features a large storage closet to help contain every<br>This wonderful family home can be moved into and personalized over time or could be fully renovated to suit the modern family. Located in popula<br>and across from green space this location features all levels of schools including University, easy access to shopping and entertainment, and quick<br>Crowchild and John Laurie.<br>Storage Shed, Grey storage cabinets in basement, Workbench and shelving in garage. All included items "as-is". |                  |                              |                     |       |               |