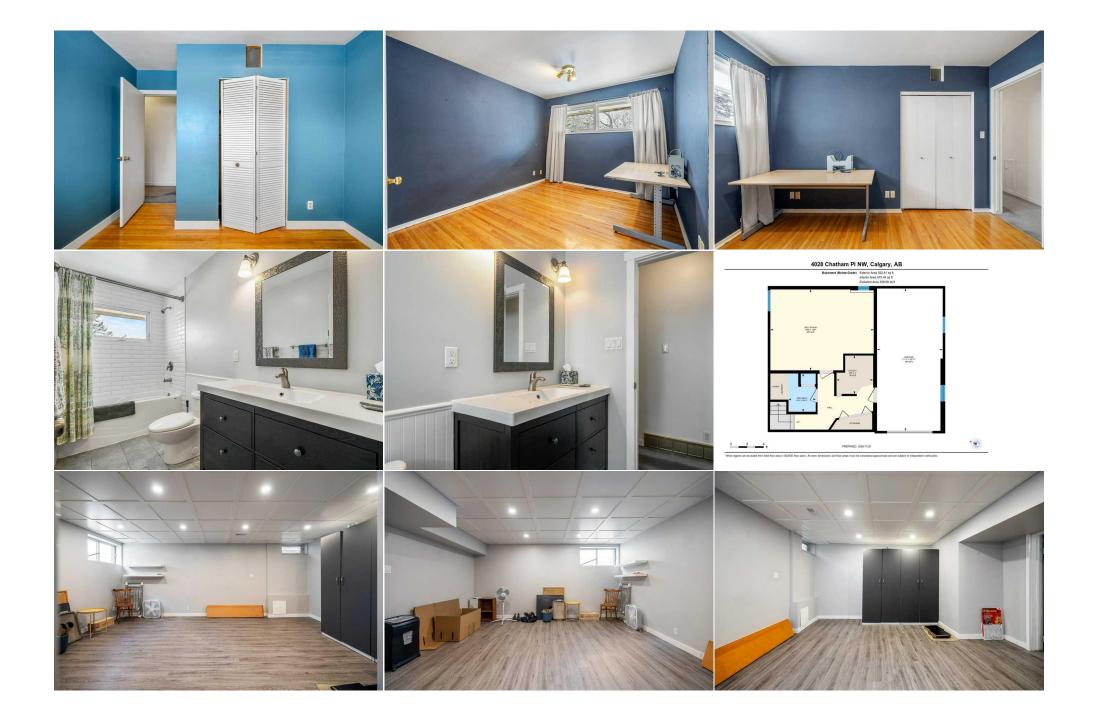

Utilities and Features

| 2pc Bathroom<br>3pc Bathroom                                                                                                                                                                                                                                                                                                                                                                                                                                                                                                                                                                                                                                                                                                                                                                                                                                                                                                                                                                                                                                                                                                                                                                                                                                                                                                                                                                                                                                                                                                                                                                                                                                                                                                                                                                                                                                                                                                                                                                                                                                                                                                                                        | Main<br>Basement | 5`2" x 4`4"<br>6`11" x 4`11" | 4pc Bathroom        | Upper | 10`8" x 4`11" |
|---------------------------------------------------------------------------------------------------------------------------------------------------------------------------------------------------------------------------------------------------------------------------------------------------------------------------------------------------------------------------------------------------------------------------------------------------------------------------------------------------------------------------------------------------------------------------------------------------------------------------------------------------------------------------------------------------------------------------------------------------------------------------------------------------------------------------------------------------------------------------------------------------------------------------------------------------------------------------------------------------------------------------------------------------------------------------------------------------------------------------------------------------------------------------------------------------------------------------------------------------------------------------------------------------------------------------------------------------------------------------------------------------------------------------------------------------------------------------------------------------------------------------------------------------------------------------------------------------------------------------------------------------------------------------------------------------------------------------------------------------------------------------------------------------------------------------------------------------------------------------------------------------------------------------------------------------------------------------------------------------------------------------------------------------------------------------------------------------------------------------------------------------------------------|------------------|------------------------------|---------------------|-------|---------------|
|                                                                                                                                                                                                                                                                                                                                                                                                                                                                                                                                                                                                                                                                                                                                                                                                                                                                                                                                                                                                                                                                                                                                                                                                                                                                                                                                                                                                                                                                                                                                                                                                                                                                                                                                                                                                                                                                                                                                                                                                                                                                                                                                                                     | basement         | 0 II X4 II                   | Legal/Tax/Financial |       |               |
| Title:<br><b>Fee Simple</b><br>Legal Desc:                                                                                                                                                                                                                                                                                                                                                                                                                                                                                                                                                                                                                                                                                                                                                                                                                                                                                                                                                                                                                                                                                                                                                                                                                                                                                                                                                                                                                                                                                                                                                                                                                                                                                                                                                                                                                                                                                                                                                                                                                                                                                                                          | 1129HU           | Zoning:<br><b>R-CG</b>       |                     |       |               |
|                                                                                                                                                                                                                                                                                                                                                                                                                                                                                                                                                                                                                                                                                                                                                                                                                                                                                                                                                                                                                                                                                                                                                                                                                                                                                                                                                                                                                                                                                                                                                                                                                                                                                                                                                                                                                                                                                                                                                                                                                                                                                                                                                                     |                  |                              | Remarks             |       |               |
| Pub Rmks: OPEN HOUSE Thursday 5-7 pm. Welcome to this wonderful family home. Full of potential, this home is a large 1814 SF two story which is unusual f<br>community. This home, charm begins before you even walk in the front door with a welcoming covered front veranda. Walking in the front door yo<br>foyer with front closet and adjacent half bath. There is lots of room to welcome friends and family and there is a lovely stained glass window offer<br>from the formal living room. The living room features a large front window, Built-in bookcases, and hardwood flooring which continues through the<br>floor. The attached dining room offers plenty of space for 6-8 and connects right to the kitchen. The kitchen is functionally designed with a floor to<br>cabinets across from a practical U-shaped configuration complete with an eating bar. Beyond the kitchen and completing the main floor is a spacio<br>with a huge window into the backyard, a wood burning fireplace, and built-in cabinetry. There is also a door out onto the spacious back deck and 5<br>Upstairs this once 5-bedroom home has been changed into 4 with 2 smaller bedrooms combined to create a large primary. The remaining 3 bedroo<br>comfortable sizes, and the main bath has been renovated with a clean, modern look. There is plenty of space up here to reconfigure into a 3 bedroo<br>bathroom or whatever your family needs and wants. The basement contains a 3-piece bathroom/laundry room and a very large rec room. Finally, t<br>connecting door from the basement into the attached oversized single garage. That entrance features a large storage closet to help contain every<br>This wonderful family home can be moved into and personalized over time or could be fully renovated to suit the modern family. Located in popula<br>and across from green space this location features all levels of schools including University, easy access to shopping and entertainment, and quick<br>Crowchild and John Laurie.<br>Storage Shed, Grey storage cabinets in basement, Workbench and shelving in garage. All included items "as-is". |                  |                              |                     |       |               |