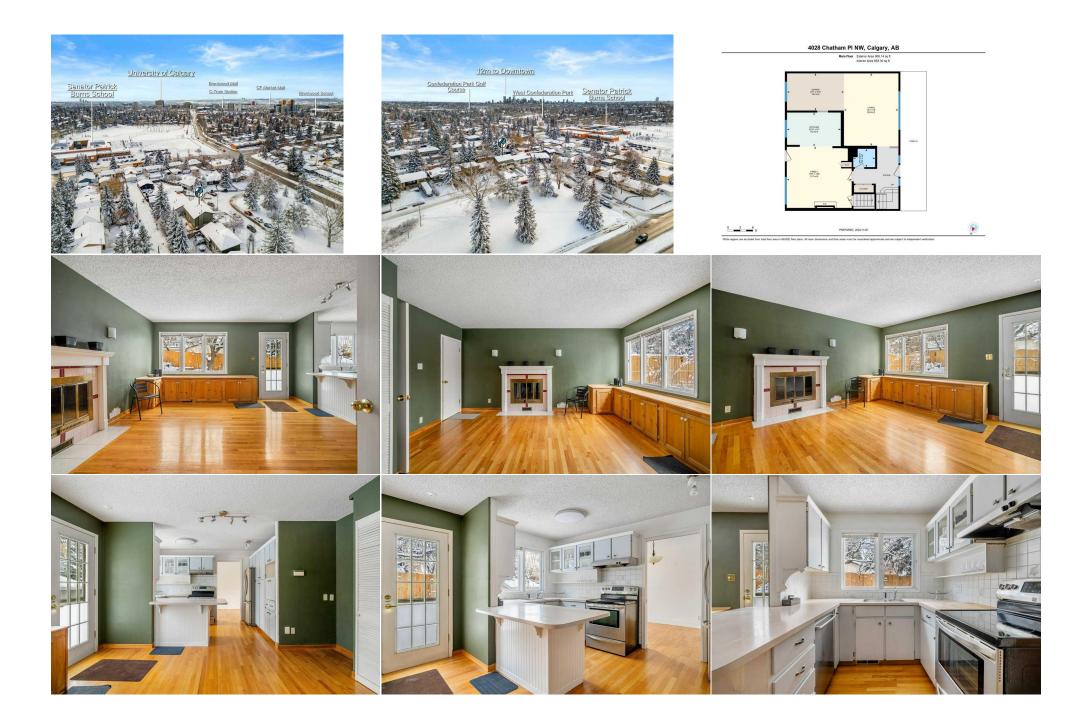

| neral Informatior  | n                                                             |                   |       | DOM        |           |  |
|--------------------|---------------------------------------------------------------|-------------------|-------|------------|-----------|--|
| p Type:            | Residential                                                   |                   |       | 0          |           |  |
| o Type:            | Detached                                                      |                   |       | Layout     |           |  |
| y/Town:            | Calgary                                                       | Finished Floor Ar | ea    | Beds:      | 4 (4 )    |  |
| ar Built:          | 1961                                                          | Abv Sqft:         | 1,814 | Baths:     | 2.5 (2 1) |  |
| <u>Information</u> |                                                               | Low Sqft:         |       | Style:     | 2 Storey  |  |
| Sz Ar:             | 5,564 sqft                                                    | Ttl Sqft:         | 1,814 |            |           |  |
| Shape:             |                                                               |                   |       | Parking    |           |  |
|                    |                                                               |                   |       | Ttl Park:  | 2         |  |
|                    |                                                               |                   |       | Garage Sz: | 1         |  |
| cess:              |                                                               |                   |       | 5          |           |  |
| Feat:              | Back Yard,Rectangular Lot                                     |                   |       |            |           |  |
| k Feat:            | Concrete Driveway, Garage Faces Front, Single Garage Attached |                   |       |            |           |  |

| Roof:                       | Asphalt Shingle        |                                   |                                 |          |               |  |  |  |
|-----------------------------|------------------------|-----------------------------------|---------------------------------|----------|---------------|--|--|--|
| Heating:                    | Forced Air,Natural Gas |                                   | Stucco,Wood Frame               |          |               |  |  |  |
| Sewer:                      |                        |                                   | Flooring:                       |          |               |  |  |  |
| Ext Feat:                   | None                   |                                   | Carpet, Hardwood, Tile, Vinyl   |          |               |  |  |  |
|                             |                        |                                   | Water Source:                   |          |               |  |  |  |
|                             |                        |                                   | Fnd/Bsmt:                       |          |               |  |  |  |
|                             |                        |                                   | Poured Concrete                 |          |               |  |  |  |
| Kitchen Appl:               | Dishwasher.Drver.Ele   | ctric Stove,Garburator,Range Hood | I.Refrigerator.Window Coverings |          |               |  |  |  |
| Int Feat: Built-in Features |                        |                                   | ,                               |          |               |  |  |  |
| Utilities:                  | 2                      |                                   |                                 |          |               |  |  |  |
|                             |                        |                                   | Room Information                |          |               |  |  |  |
| Room                        | Level                  | Dimensions                        | Room                            | Level    | Dimensions    |  |  |  |
| Dining Room                 | Main                   | 13`7" x 8`10"                     | Family Room                     | Main     | 15`5" x 14`8" |  |  |  |
| Kitchen                     | Main                   | 12`10" x 8`1"                     | Living Room                     | Main     | 13`0" x 17`3" |  |  |  |
| Bedroom - Prim              | nary Upper             | 11`10" x 0`1"                     | Bedroom                         | Upper    | 10`9" x 10`5" |  |  |  |
| Bedroom                     | Upper                  | 11`11" x 9`10"                    | Bedroom                         | Upper    | 10`9" x 12`1" |  |  |  |
| Game Room                   | Basement               | 14`9" x 18`9"                     | Furnace/Utility Room            | Basement | 7`0" x 6`8"   |  |  |  |
|                             | 2356116114             | 2. 0 × 10 0                       | ·                               |          |               |  |  |  |

Utilities and Features

| 2pc Bathroom<br>3pc Bathroom                                                                                                                                                                                                                                                                                                                                                                                                                                                                                                                                                                                                                                                                                                                                                                                                                                                                                                                                                                                                                                                                                                                                                                                                                                                                                                                                                                                                                                                                                                                                                                                                                                                                                                                                                                                                                                                                                                                                                                                                                                                                                                                                        | Main<br>Basement | 5`2" x 4`4"<br>6`11" x 4`11" | 4pc Bathroom        | Upper | 10`8" x 4`11" |
|---------------------------------------------------------------------------------------------------------------------------------------------------------------------------------------------------------------------------------------------------------------------------------------------------------------------------------------------------------------------------------------------------------------------------------------------------------------------------------------------------------------------------------------------------------------------------------------------------------------------------------------------------------------------------------------------------------------------------------------------------------------------------------------------------------------------------------------------------------------------------------------------------------------------------------------------------------------------------------------------------------------------------------------------------------------------------------------------------------------------------------------------------------------------------------------------------------------------------------------------------------------------------------------------------------------------------------------------------------------------------------------------------------------------------------------------------------------------------------------------------------------------------------------------------------------------------------------------------------------------------------------------------------------------------------------------------------------------------------------------------------------------------------------------------------------------------------------------------------------------------------------------------------------------------------------------------------------------------------------------------------------------------------------------------------------------------------------------------------------------------------------------------------------------|------------------|------------------------------|---------------------|-------|---------------|
|                                                                                                                                                                                                                                                                                                                                                                                                                                                                                                                                                                                                                                                                                                                                                                                                                                                                                                                                                                                                                                                                                                                                                                                                                                                                                                                                                                                                                                                                                                                                                                                                                                                                                                                                                                                                                                                                                                                                                                                                                                                                                                                                                                     | basement         | 0 II X4 II                   | Legal/Tax/Financial |       |               |
| Title:<br><b>Fee Simple</b><br>Legal Desc:                                                                                                                                                                                                                                                                                                                                                                                                                                                                                                                                                                                                                                                                                                                                                                                                                                                                                                                                                                                                                                                                                                                                                                                                                                                                                                                                                                                                                                                                                                                                                                                                                                                                                                                                                                                                                                                                                                                                                                                                                                                                                                                          | 1129HU           | Zoning:<br><b>R-CG</b>       |                     |       |               |
|                                                                                                                                                                                                                                                                                                                                                                                                                                                                                                                                                                                                                                                                                                                                                                                                                                                                                                                                                                                                                                                                                                                                                                                                                                                                                                                                                                                                                                                                                                                                                                                                                                                                                                                                                                                                                                                                                                                                                                                                                                                                                                                                                                     |                  |                              | Remarks             |       |               |
| Pub Rmks: OPEN HOUSE Thursday 5-7 pm. Welcome to this wonderful family home. Full of potential, this home is a large 1814 SF two story which is unusual f<br>community. This home, charm begins before you even walk in the front door with a welcoming covered front veranda. Walking in the front door yo<br>foyer with front closet and adjacent half bath. There is lots of room to welcome friends and family and there is a lovely stained glass window offer<br>from the formal living room. The living room features a large front window, Built-in bookcases, and hardwood flooring which continues through the<br>floor. The attached dining room offers plenty of space for 6-8 and connects right to the kitchen. The kitchen is functionally designed with a floor to<br>cabinets across from a practical U-shaped configuration complete with an eating bar. Beyond the kitchen and completing the main floor is a spacio<br>with a huge window into the backyard, a wood burning fireplace, and built-in cabinetry. There is also a door out onto the spacious back deck and 5<br>Upstairs this once 5-bedroom home has been changed into 4 with 2 smaller bedrooms combined to create a large primary. The remaining 3 bedroo<br>comfortable sizes, and the main bath has been renovated with a clean, modern look. There is plenty of space up here to reconfigure into a 3 bedroo<br>bathroom or whatever your family needs and wants. The basement contains a 3-piece bathroom/laundry room and a very large rec room. Finally, t<br>connecting door from the basement into the attached oversized single garage. That entrance features a large storage closet to help contain every<br>This wonderful family home can be moved into and personalized over time or could be fully renovated to suit the modern family. Located in popula<br>and across from green space this location features all levels of schools including University, easy access to shopping and entertainment, and quick<br>Crowchild and John Laurie.<br>Storage Shed, Grey storage cabinets in basement, Workbench and shelving in garage. All included items "as-is". |                  |                              |                     |       |               |