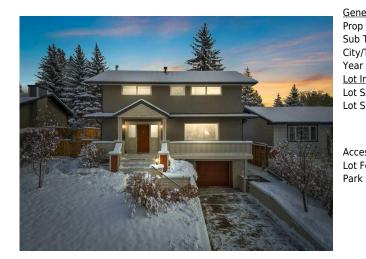

## 4028 CHATHAM Place, Calgary T2L 0Z6

| MLS®#:  | A2180202 | Area:   | Charleswood | Listing<br>Date: | 11/20/24 | List Price: <b>\$790,000</b> |
|---------|----------|---------|-------------|------------------|----------|------------------------------|
| Status: | Active   | County: | Calgary     | Change:          | None     | Association: Fort McMurray   |

| neral Informatior  | n                                                             |                   |       | DOM        |           |  |
|--------------------|---------------------------------------------------------------|-------------------|-------|------------|-----------|--|
| p Type:            | Residential                                                   |                   |       | 0          |           |  |
| o Type:            | Detached                                                      |                   |       | Layout     |           |  |
| y/Town:            | Calgary                                                       | Finished Floor Ar | ea    | Beds:      | 4 (4 )    |  |
| ar Built:          | 1961                                                          | Abv Sqft:         | 1,814 | Baths:     | 2.5 (2 1) |  |
| <u>Information</u> |                                                               | Low Sqft:         |       | Style:     | 2 Storey  |  |
| Sz Ar:             | 5,564 sqft                                                    | Ttl Sqft:         | 1,814 |            |           |  |
| Shape:             |                                                               |                   |       | Parking    |           |  |
|                    |                                                               |                   |       | Ttl Park:  | 2         |  |
|                    |                                                               |                   |       | Garage Sz: | 1         |  |
| cess:              |                                                               |                   |       | 5          |           |  |
| Feat:              | Back Yard,Rectangular Lot                                     |                   |       |            |           |  |
| k Feat:            | Concrete Driveway, Garage Faces Front, Single Garage Attached |                   |       |            |           |  |

Utilities and Features

| 2pc Bathroom<br>3pc Bathroom                                                                                                                                                                                                                                                                                                                                                                                                                                                                                                                                                                                                                                                                                                                                                                                                                                                                                                                                                                                                                                                                                                                                                                                                                                                                                                                                                                                                                                                                                                                                                                                                                                                                                                                                                                                                                                                                                                                                                                                                                                                                                                                                        | Main<br>Basement | 5`2" x 4`4"<br>6`11" x 4`11" | 4pc Bathroom        | Upper | 10`8" x 4`11" |
|---------------------------------------------------------------------------------------------------------------------------------------------------------------------------------------------------------------------------------------------------------------------------------------------------------------------------------------------------------------------------------------------------------------------------------------------------------------------------------------------------------------------------------------------------------------------------------------------------------------------------------------------------------------------------------------------------------------------------------------------------------------------------------------------------------------------------------------------------------------------------------------------------------------------------------------------------------------------------------------------------------------------------------------------------------------------------------------------------------------------------------------------------------------------------------------------------------------------------------------------------------------------------------------------------------------------------------------------------------------------------------------------------------------------------------------------------------------------------------------------------------------------------------------------------------------------------------------------------------------------------------------------------------------------------------------------------------------------------------------------------------------------------------------------------------------------------------------------------------------------------------------------------------------------------------------------------------------------------------------------------------------------------------------------------------------------------------------------------------------------------------------------------------------------|------------------|------------------------------|---------------------|-------|---------------|
|                                                                                                                                                                                                                                                                                                                                                                                                                                                                                                                                                                                                                                                                                                                                                                                                                                                                                                                                                                                                                                                                                                                                                                                                                                                                                                                                                                                                                                                                                                                                                                                                                                                                                                                                                                                                                                                                                                                                                                                                                                                                                                                                                                     | basement         | 0 II X4 II                   | Legal/Tax/Financial |       |               |
| Title:<br><b>Fee Simple</b><br>Legal Desc:                                                                                                                                                                                                                                                                                                                                                                                                                                                                                                                                                                                                                                                                                                                                                                                                                                                                                                                                                                                                                                                                                                                                                                                                                                                                                                                                                                                                                                                                                                                                                                                                                                                                                                                                                                                                                                                                                                                                                                                                                                                                                                                          | 1129HU           | Zoning:<br><b>R-CG</b>       |                     |       |               |
|                                                                                                                                                                                                                                                                                                                                                                                                                                                                                                                                                                                                                                                                                                                                                                                                                                                                                                                                                                                                                                                                                                                                                                                                                                                                                                                                                                                                                                                                                                                                                                                                                                                                                                                                                                                                                                                                                                                                                                                                                                                                                                                                                                     |                  |                              | Remarks             |       |               |
| Pub Rmks: OPEN HOUSE Thursday 5-7 pm. Welcome to this wonderful family home. Full of potential, this home is a large 1814 SF two story which is unusual f<br>community. This home, charm begins before you even walk in the front door with a welcoming covered front veranda. Walking in the front door yo<br>foyer with front closet and adjacent half bath. There is lots of room to welcome friends and family and there is a lovely stained glass window offer<br>from the formal living room. The living room features a large front window, Built-in bookcases, and hardwood flooring which continues through the<br>floor. The attached dining room offers plenty of space for 6-8 and connects right to the kitchen. The kitchen is functionally designed with a floor to<br>cabinets across from a practical U-shaped configuration complete with an eating bar. Beyond the kitchen and completing the main floor is a spacio<br>with a huge window into the backyard, a wood burning fireplace, and built-in cabinetry. There is also a door out onto the spacious back deck and 5<br>Upstairs this once 5-bedroom home has been changed into 4 with 2 smaller bedrooms combined to create a large primary. The remaining 3 bedroo<br>comfortable sizes, and the main bath has been renovated with a clean, modern look. There is plenty of space up here to reconfigure into a 3 bedroo<br>bathroom or whatever your family needs and wants. The basement contains a 3-piece bathroom/laundry room and a very large rec room. Finally, t<br>connecting door from the basement into the attached oversized single garage. That entrance features a large storage closet to help contain every<br>This wonderful family home can be moved into and personalized over time or could be fully renovated to suit the modern family. Located in popula<br>and across from green space this location features all levels of schools including University, easy access to shopping and entertainment, and quick<br>Crowchild and John Laurie.<br>Storage Shed, Grey storage cabinets in basement, Workbench and shelving in garage. All included items "as-is". |                  |                              |                     |       |               |