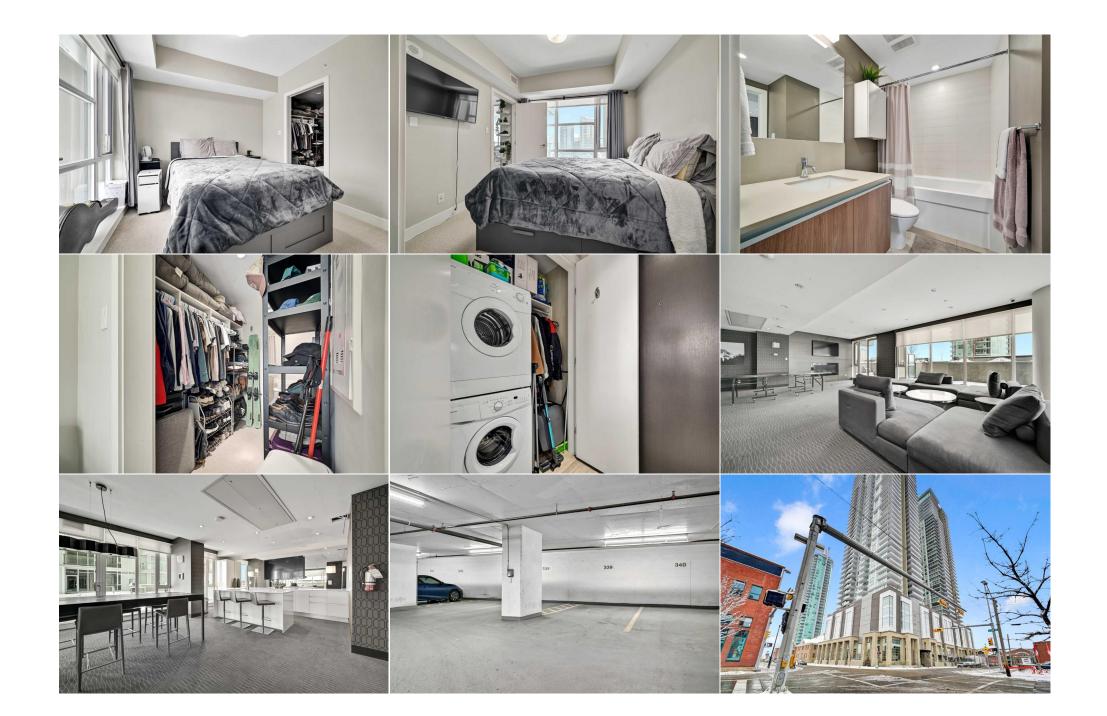

Fee Simple Fee Freq:

DC

\$462

|                                                 |                                                                                                                                                                                                                                                                                                                                                                                                                                                                                                                                                                                                                                                                                                                                                                                                                                                                                                                                                                                                                                                                                                                                                                                                                      | Monthly |  |  |  |  |  |
|-------------------------------------------------|----------------------------------------------------------------------------------------------------------------------------------------------------------------------------------------------------------------------------------------------------------------------------------------------------------------------------------------------------------------------------------------------------------------------------------------------------------------------------------------------------------------------------------------------------------------------------------------------------------------------------------------------------------------------------------------------------------------------------------------------------------------------------------------------------------------------------------------------------------------------------------------------------------------------------------------------------------------------------------------------------------------------------------------------------------------------------------------------------------------------------------------------------------------------------------------------------------------------|---------|--|--|--|--|--|
| Legal Desc:                                     | 1512348                                                                                                                                                                                                                                                                                                                                                                                                                                                                                                                                                                                                                                                                                                                                                                                                                                                                                                                                                                                                                                                                                                                                                                                                              | Remarks |  |  |  |  |  |
| Pub Rmks:<br>Inclusions:<br>Property Listed By: | Welcome to your new home at The Guardian! This stunning west-facing one-bedroom, one-bathroom condo resides in one of Calgary's most iconic buildings.<br>Located in the vibrant Beltline district, this modern unit offers breathtaking city and mountain views, best enjoyed from the spacious, private balcony—perfect f<br>relaxing or entertaining while taking in the sunset. Inside, the open-concept floor plan is bright and airy, with large windows that flood the space with natural lig<br>The sleek kitchen features high-end appliances, ample counter space, and a convenient breakfast bar. The spacious bedroom provides a peaceful retreat with<br>stunning views and plenty of storage with a large closet. The Guardian offers exceptional amenities, including a fitness center, a resident's lounge, and secure<br>underground parking. With convenient access to downtown, 17th Avenue's shops and restaurants, and public transit, this condo offers the ultimate urban lifesty<br>Whether you're looking for an investment or a place to call home, this condo combines comfort, style, and convenience. Don't miss the chance to make this<br>beautiful condo yours!<br>N/A<br>CIR Realty |         |  |  |  |  |  |