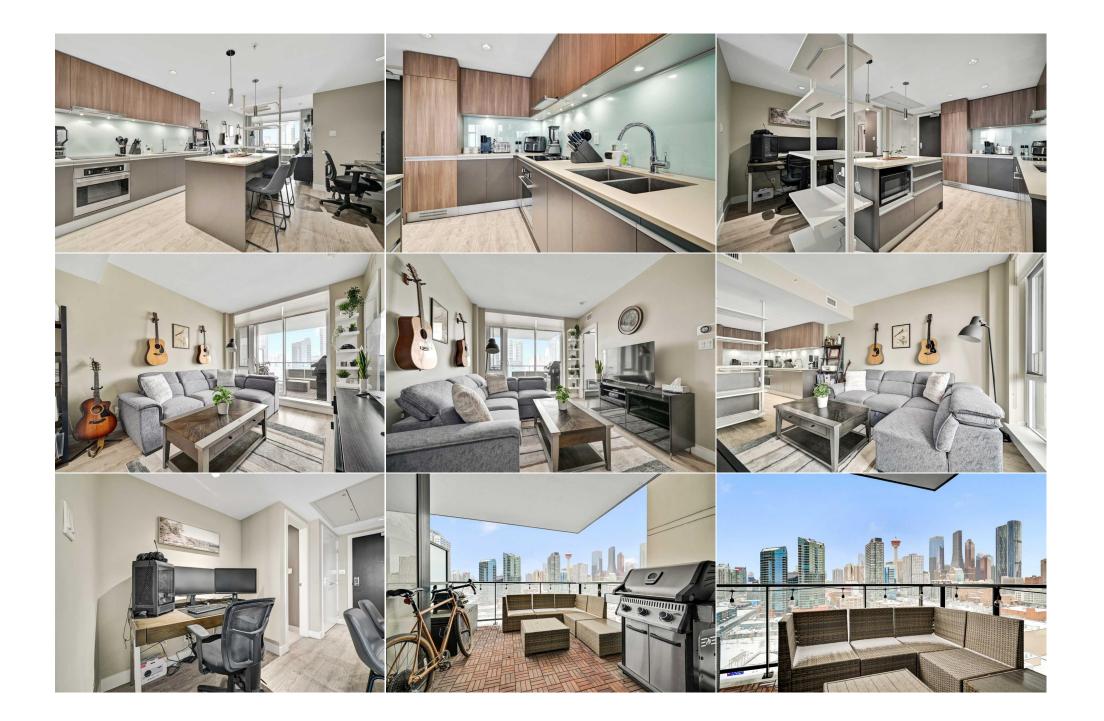

Fee Simple Fee Freq:

DC

\$462

|                                                 |                                                                                                                                                                                                                                                                                                                                                                                                                                                                                                                                                                                                                                                                                                                                                                                                                                                                                                                                                                                                                                                                                                                                                                                                                      | Monthly |  |  |  |  |  |
|-------------------------------------------------|----------------------------------------------------------------------------------------------------------------------------------------------------------------------------------------------------------------------------------------------------------------------------------------------------------------------------------------------------------------------------------------------------------------------------------------------------------------------------------------------------------------------------------------------------------------------------------------------------------------------------------------------------------------------------------------------------------------------------------------------------------------------------------------------------------------------------------------------------------------------------------------------------------------------------------------------------------------------------------------------------------------------------------------------------------------------------------------------------------------------------------------------------------------------------------------------------------------------|---------|--|--|--|--|--|
| Legal Desc:                                     | 1512348                                                                                                                                                                                                                                                                                                                                                                                                                                                                                                                                                                                                                                                                                                                                                                                                                                                                                                                                                                                                                                                                                                                                                                                                              | Remarks |  |  |  |  |  |
| Pub Rmks:<br>Inclusions:<br>Property Listed By: | Welcome to your new home at The Guardian! This stunning west-facing one-bedroom, one-bathroom condo resides in one of Calgary's most iconic buildings.<br>Located in the vibrant Beltline district, this modern unit offers breathtaking city and mountain views, best enjoyed from the spacious, private balcony—perfect f<br>relaxing or entertaining while taking in the sunset. Inside, the open-concept floor plan is bright and airy, with large windows that flood the space with natural lig<br>The sleek kitchen features high-end appliances, ample counter space, and a convenient breakfast bar. The spacious bedroom provides a peaceful retreat with<br>stunning views and plenty of storage with a large closet. The Guardian offers exceptional amenities, including a fitness center, a resident's lounge, and secure<br>underground parking. With convenient access to downtown, 17th Avenue's shops and restaurants, and public transit, this condo offers the ultimate urban lifesty<br>Whether you're looking for an investment or a place to call home, this condo combines comfort, style, and convenience. Don't miss the chance to make this<br>beautiful condo yours!<br>N/A<br>CIR Realty |         |  |  |  |  |  |