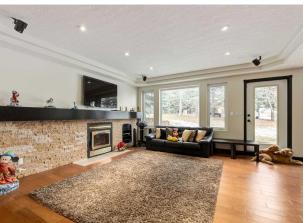

Room Information

Room Level **Dimensions** Room Level **Dimensions Living Room** Main 21`6" x 18`4" 2pc Bathroom Main 6`11" x 9`5" 6pc Ensuite bath Main 16`6" x 19`3" **Dining Room** Main 10`6" x 17`7"