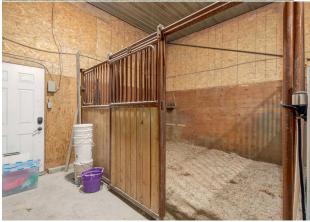

a 900 sq.ft. 2-bedroom apartment offers private accommodation with its own kitchen, family room, laundry, 3-piece bath, and two private decks. Additionally, there is a detached 1,100 sq.ft. house/workshop, which includes two bedrooms, a 4-piece bath, and a full kitchen, providing a versatile space that can be rented or used as additional living quarters. Both currently rented for a combined income of \$ 3,900 per month plus utilities. An equestrian-ready barn with two horse stalls, water, a gas heater, and electricity complements the property, along with six paddocks cross-fenced for horses, each equipped with water stations. Over 230 mature trees