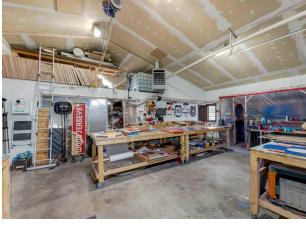

a 900 sq.ft. 2-bedroom apartment offers private accommodation with its own kitchen, family room, laundry, 3-piece bath, and two private decks. Additionally, there is a detached 1,100 sq.ft. house/workshop, which includes two bedrooms, a 4-piece bath, and a full kitchen, providing a versatile space that can be rented or used as additional living quarters. Both currently rented for a combined income of \$ 3,900 per month plus utilities. An equestrian-ready barn with two horse stalls, water, a gas heater, and electricity complements the property, along with six paddocks cross-fenced for horses, each equipped with water stations. Over 230 mature trees