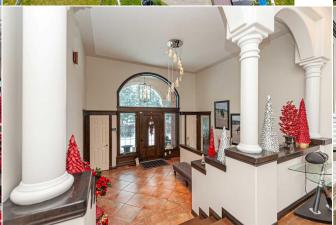

|                                     | minutes from Calgary and Okotoks. Privacy and security are elevated with a gated entrance, equipped with a newer motor, intercom system, gate camera, and ambient LED lighting for added peace of mind. The estate's main house is a masterpiece, centered around a chef's kitchen boasting premium Wolf Gas and Thermador Induction Cooktops, Miele appliances, quartz countertops, a stunning glass backsplash, soft-closing drawers, and a touchless faucet for modern convenience. The opulent primary suite offers a lavish 6-piece ensuite, including a Kohler DTV digital shower system, Whirlpool Hytec Brindisi bathtub with light and warming features, Toto fixtures, in-floor heating, and a striking Ortal vertical fireplace. Sophistication extends to the expansive living room, where soaring ceilings and Bose speakers elevate the grand ambiance. The lower-level walkout is perfect for entertaining, with in-floor heating, a dedicated pool table area, and a |                                |                                |                      |                              |
|-------------------------------------|--------------------------------------------------------------------------------------------------------------------------------------------------------------------------------------------------------------------------------------------------------------------------------------------------------------------------------------------------------------------------------------------------------------------------------------------------------------------------------------------------------------------------------------------------------------------------------------------------------------------------------------------------------------------------------------------------------------------------------------------------------------------------------------------------------------------------------------------------------------------------------------------------------------------------------------------------------------------------------------|--------------------------------|--------------------------------|----------------------|------------------------------|
| Pub Rmks:                           | This distinguished Greek Revival-style equestrian estate in De Winton, epitomizes grandeur following a remarkable \$480,000 price reduction. With over 5,700 sq.ft. of meticulously designed living space on 4.5 sprawling acres, this luxurious property combines the tranquility of country living with the convenience of being                                                                                                                                                                                                                                                                                                                                                                                                                                                                                                                                                                                                                                                   |                                |                                |                      |                              |
|                                     | Remarks                                                                                                                                                                                                                                                                                                                                                                                                                                                                                                                                                                                                                                                                                                                                                                                                                                                                                                                                                                              |                                |                                |                      |                              |
| Legal Desc:                         | 0810362                                                                                                                                                                                                                                                                                                                                                                                                                                                                                                                                                                                                                                                                                                                                                                                                                                                                                                                                                                              |                                |                                |                      |                              |
| Title: Fee Simple                   |                                                                                                                                                                                                                                                                                                                                                                                                                                                                                                                                                                                                                                                                                                                                                                                                                                                                                                                                                                                      | Zoning:<br>CR                  |                                |                      |                              |
|                                     |                                                                                                                                                                                                                                                                                                                                                                                                                                                                                                                                                                                                                                                                                                                                                                                                                                                                                                                                                                                      |                                | Legal/Tax/Financial            |                      |                              |
| Living Room                         | Basement                                                                                                                                                                                                                                                                                                                                                                                                                                                                                                                                                                                                                                                                                                                                                                                                                                                                                                                                                                             | 17`0" x 23`5"                  |                                |                      |                              |
| Dining Room                         | Basement                                                                                                                                                                                                                                                                                                                                                                                                                                                                                                                                                                                                                                                                                                                                                                                                                                                                                                                                                                             | 11`5" x 6`7"                   | Kitchen                        | Basement             | 11`2" x 8`0"                 |
| Bedroom                             | Basement                                                                                                                                                                                                                                                                                                                                                                                                                                                                                                                                                                                                                                                                                                                                                                                                                                                                                                                                                                             | 11`2" x 11`9"                  | Bedroom                        | Basement             | 13`7" x 11`4"                |
| Furnace/Utility Room                | Basement                                                                                                                                                                                                                                                                                                                                                                                                                                                                                                                                                                                                                                                                                                                                                                                                                                                                                                                                                                             | 16`11" x 18`5"                 | 4pc Bathroom                   | Basement             | 5`0" x 8`1"                  |
| Storage                             | Basement                                                                                                                                                                                                                                                                                                                                                                                                                                                                                                                                                                                                                                                                                                                                                                                                                                                                                                                                                                             | 6`4" x 15`9"                   | Storage                        | Basement             | 4`6" x 7`8"                  |
| Storage                             | Basement                                                                                                                                                                                                                                                                                                                                                                                                                                                                                                                                                                                                                                                                                                                                                                                                                                                                                                                                                                             | 14`10" x 20`2"                 | Storage                        | Basement             | 7`5" x 9`11"                 |
| Bedroom                             | Basement                                                                                                                                                                                                                                                                                                                                                                                                                                                                                                                                                                                                                                                                                                                                                                                                                                                                                                                                                                             | 12`0" x 15`9"                  | Game Room                      | Basement             | 43`3" x 33`11"               |
| Other                               | Basement                                                                                                                                                                                                                                                                                                                                                                                                                                                                                                                                                                                                                                                                                                                                                                                                                                                                                                                                                                             | 8`7" x 7`2"                    | Bedroom                        | Basement             | 7 6 X 10 7<br>13`5" x 18`7"  |
| Bedroom - Primary  3pc Ensuite bath | Main<br>Basement                                                                                                                                                                                                                                                                                                                                                                                                                                                                                                                                                                                                                                                                                                                                                                                                                                                                                                                                                                     | 14`8" x 21`2"<br>4`11" x 12`5" | 3pc Bathroom  4pc Ensuite bath | Basement<br>Basement | 5`6" x 10`4"<br>7`8" x 10`7" |
| Nook                                | Main                                                                                                                                                                                                                                                                                                                                                                                                                                                                                                                                                                                                                                                                                                                                                                                                                                                                                                                                                                                 | 7`11" x 10`0"                  | Bedroom                        | Main                 | 12`0" x 11`2"                |
| Laundry                             | Main                                                                                                                                                                                                                                                                                                                                                                                                                                                                                                                                                                                                                                                                                                                                                                                                                                                                                                                                                                                 | 8`10" x 6`3"                   | Living Room                    | Main                 | 21`6" x 18`4"                |
| Kitchen                             | Main                                                                                                                                                                                                                                                                                                                                                                                                                                                                                                                                                                                                                                                                                                                                                                                                                                                                                                                                                                                 | 18`6" x 18`0"                  | Laundry                        | Main                 | 15`5" x 17`0"                |
| Bonus Room                          | Main                                                                                                                                                                                                                                                                                                                                                                                                                                                                                                                                                                                                                                                                                                                                                                                                                                                                                                                                                                                 | 13`8" x 11`2"                  | Foyer                          | Main                 | 14`0" x 16`1"                |