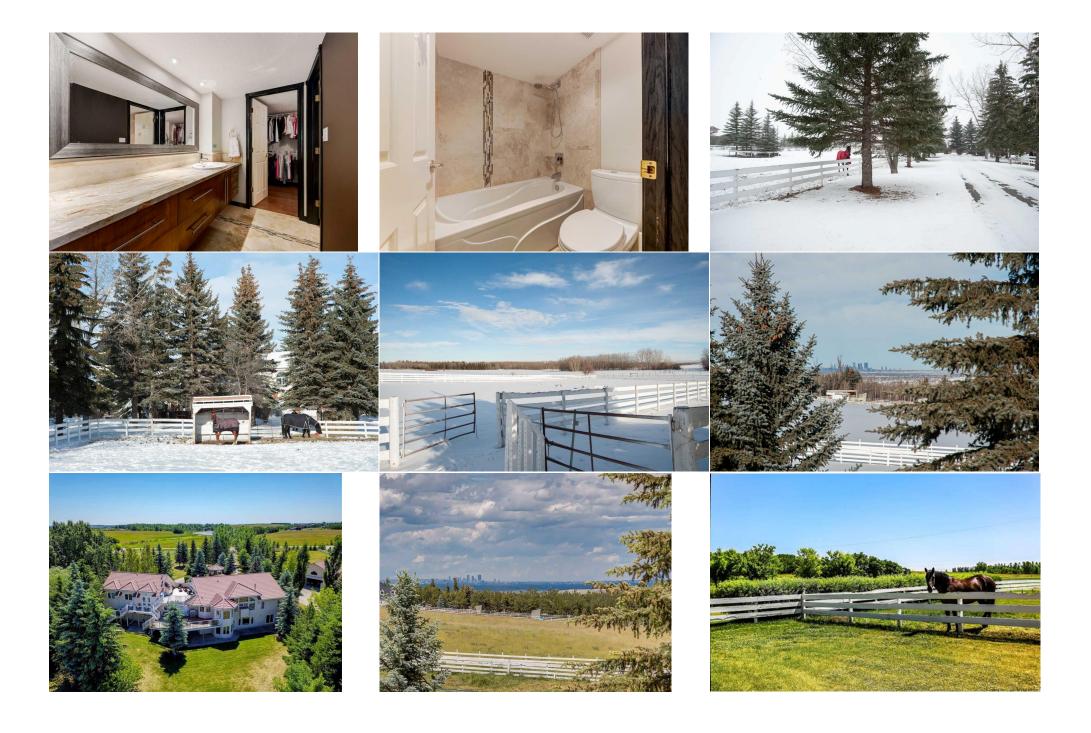

|                                     | minutes from Calgary and Okotoks. Privacy and security are elevated with a gated entrance, equipped with a newer motor, intercom system, gate camera, and ambient LED lighting for added peace of mind. The estate's main house is a masterpiece, centered around a chef's kitchen boasting premium Wolf Gas and Thermador Induction Cooktops, Miele appliances, quartz countertops, a stunning glass backsplash, soft-closing drawers, and a touchless faucet for modern convenience. The opulent primary suite offers a lavish 6-piece ensuite, including a Kohler DTV digital shower system, Whirlpool Hytec Brindisi bathtub with light and warming features, Toto fixtures, in-floor heating, and a striking Ortal vertical fireplace. Sophistication extends to the expansive living room, where soaring ceilings and Bose speakers elevate the grand ambiance. The lower-level walkout is perfect for entertaining, with in-floor heating, a dedicated pool table area, and a |                                |                                |                      |                              |
|-------------------------------------|--------------------------------------------------------------------------------------------------------------------------------------------------------------------------------------------------------------------------------------------------------------------------------------------------------------------------------------------------------------------------------------------------------------------------------------------------------------------------------------------------------------------------------------------------------------------------------------------------------------------------------------------------------------------------------------------------------------------------------------------------------------------------------------------------------------------------------------------------------------------------------------------------------------------------------------------------------------------------------------|--------------------------------|--------------------------------|----------------------|------------------------------|
| Pub Rmks:                           | This distinguished Greek Revival-style equestrian estate in De Winton, epitomizes grandeur following a remarkable \$480,000 price reduction. With over 5,700 sq.ft. of meticulously designed living space on 4.5 sprawling acres, this luxurious property combines the tranquility of country living with the convenience of being                                                                                                                                                                                                                                                                                                                                                                                                                                                                                                                                                                                                                                                   |                                |                                |                      |                              |
|                                     | Remarks                                                                                                                                                                                                                                                                                                                                                                                                                                                                                                                                                                                                                                                                                                                                                                                                                                                                                                                                                                              |                                |                                |                      |                              |
| Legal Desc:                         | 0810362                                                                                                                                                                                                                                                                                                                                                                                                                                                                                                                                                                                                                                                                                                                                                                                                                                                                                                                                                                              |                                |                                |                      |                              |
| Title: Fee Simple                   |                                                                                                                                                                                                                                                                                                                                                                                                                                                                                                                                                                                                                                                                                                                                                                                                                                                                                                                                                                                      | Zoning:<br>CR                  |                                |                      |                              |
|                                     |                                                                                                                                                                                                                                                                                                                                                                                                                                                                                                                                                                                                                                                                                                                                                                                                                                                                                                                                                                                      |                                | Legal/Tax/Financial            |                      |                              |
| Living Room                         | Basement                                                                                                                                                                                                                                                                                                                                                                                                                                                                                                                                                                                                                                                                                                                                                                                                                                                                                                                                                                             | 17`0" x 23`5"                  |                                |                      |                              |
| Dining Room                         | Basement                                                                                                                                                                                                                                                                                                                                                                                                                                                                                                                                                                                                                                                                                                                                                                                                                                                                                                                                                                             | 11`5" x 6`7"                   | Kitchen                        | Basement             | 11`2" x 8`0"                 |
| Bedroom                             | Basement                                                                                                                                                                                                                                                                                                                                                                                                                                                                                                                                                                                                                                                                                                                                                                                                                                                                                                                                                                             | 11`2" x 11`9"                  | Bedroom                        | Basement             | 13`7" x 11`4"                |
| Furnace/Utility Room                | Basement                                                                                                                                                                                                                                                                                                                                                                                                                                                                                                                                                                                                                                                                                                                                                                                                                                                                                                                                                                             | 16`11" x 18`5"                 | 4pc Bathroom                   | Basement             | 5`0" x 8`1"                  |
| Storage                             | Basement                                                                                                                                                                                                                                                                                                                                                                                                                                                                                                                                                                                                                                                                                                                                                                                                                                                                                                                                                                             | 6`4" x 15`9"                   | Storage                        | Basement             | 4`6" x 7`8"                  |
| Storage                             | Basement                                                                                                                                                                                                                                                                                                                                                                                                                                                                                                                                                                                                                                                                                                                                                                                                                                                                                                                                                                             | 14`10" x 20`2"                 | Storage                        | Basement             | 7`5" x 9`11"                 |
| Bedroom                             | Basement                                                                                                                                                                                                                                                                                                                                                                                                                                                                                                                                                                                                                                                                                                                                                                                                                                                                                                                                                                             | 12`0" x 15`9"                  | Game Room                      | Basement             | 43`3" x 33`11"               |
| Other                               | Basement                                                                                                                                                                                                                                                                                                                                                                                                                                                                                                                                                                                                                                                                                                                                                                                                                                                                                                                                                                             | 8`7" x 7`2"                    | Bedroom                        | Basement             | 7 6 X 10 7<br>13`5" x 18`7"  |
| Bedroom - Primary  3pc Ensuite bath | Main<br>Basement                                                                                                                                                                                                                                                                                                                                                                                                                                                                                                                                                                                                                                                                                                                                                                                                                                                                                                                                                                     | 14`8" x 21`2"<br>4`11" x 12`5" | 3pc Bathroom  4pc Ensuite bath | Basement<br>Basement | 5`6" x 10`4"<br>7`8" x 10`7" |
| Nook                                | Main                                                                                                                                                                                                                                                                                                                                                                                                                                                                                                                                                                                                                                                                                                                                                                                                                                                                                                                                                                                 | 7`11" x 10`0"                  | Bedroom                        | Main                 | 12`0" x 11`2"                |
| Laundry                             | Main                                                                                                                                                                                                                                                                                                                                                                                                                                                                                                                                                                                                                                                                                                                                                                                                                                                                                                                                                                                 | 8`10" x 6`3"                   | Living Room                    | Main                 | 21`6" x 18`4"                |
| Kitchen                             | Main                                                                                                                                                                                                                                                                                                                                                                                                                                                                                                                                                                                                                                                                                                                                                                                                                                                                                                                                                                                 | 18`6" x 18`0"                  | Laundry                        | Main                 | 15`5" x 17`0"                |
| Bonus Room                          | Main                                                                                                                                                                                                                                                                                                                                                                                                                                                                                                                                                                                                                                                                                                                                                                                                                                                                                                                                                                                 | 13`8" x 11`2"                  | Foyer                          | Main                 | 14`0" x 16`1"                |

a 900 sq.ft. 2-bedroom apartment offers private accommodation with its own kitchen, family room, laundry, 3-piece bath, and two private decks. Additionally, there is a detached 1,100 sq.ft. house/workshop, which includes two bedrooms, a 4-piece bath, and a full kitchen, providing a versatile space that can be rented or used as additional living quarters. Both currently rented for a combined income of \$ 3,900 per month plus utilities. An equestrian-ready barn with two horse stalls, water, a gas heater, and electricity complements the property, along with six paddocks cross-fenced for horses, each equipped with water stations. Over 230 mature trees