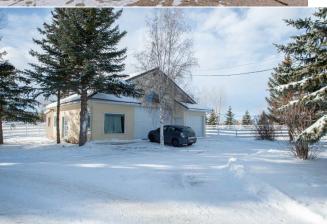

Ttl Saft: 3.647

198.198 saft

Access: Lot Feat: Back Yard, Fruit Trees/Shrub(s), Gazebo, Front Yard, Lawn, Garden, Low Maintenance

Landscape, Landscaped, Many Trees, Meadow, Underground Sprinklers, Pasture, Paved, See

Remarks, Treed, Views

Park Feat: Additional Parking, Driveway, Driveway, Electric Gate, Front Drive, Garage Door Opener, Garage Faces

Front, Gated, Heated Garage, Insulated, Other, Outside, Quad or More Detached, RV Access/Parking, Triple Garage