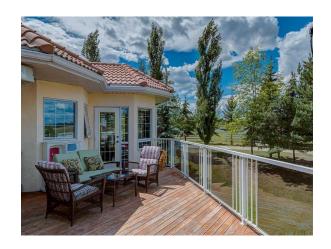

|                                     | minutes from Calgary and Okotoks. Privacy and security are elevated with a gated entrance, equipped with a newer motor, intercom system, gate camera, and ambient LED lighting for added peace of mind. The estate's main house is a masterpiece, centered around a chef's kitchen boasting premium Wolf Gas and Thermador Induction Cooktops, Miele appliances, quartz countertops, a stunning glass backsplash, soft-closing drawers, and a touchless faucet for modern convenience. The opulent primary suite offers a lavish 6-piece ensuite, including a Kohler DTV digital shower system, Whirlpool Hytec Brindisi bathtub with light and warming features, Toto fixtures, in-floor heating, and a striking Ortal vertical fireplace. Sophistication extends to the expansive living room, where soaring ceilings and Bose speakers elevate the grand ambiance. The lower-level walkout is perfect for entertaining, with in-floor heating, a dedicated pool table area, and a |                                |                                |                      |                              |
|-------------------------------------|--------------------------------------------------------------------------------------------------------------------------------------------------------------------------------------------------------------------------------------------------------------------------------------------------------------------------------------------------------------------------------------------------------------------------------------------------------------------------------------------------------------------------------------------------------------------------------------------------------------------------------------------------------------------------------------------------------------------------------------------------------------------------------------------------------------------------------------------------------------------------------------------------------------------------------------------------------------------------------------|--------------------------------|--------------------------------|----------------------|------------------------------|
| Pub Rmks:                           | This distinguished Greek Revival-style equestrian estate in De Winton, epitomizes grandeur following a remarkable \$480,000 price reduction. With over 5,700 sq.ft. of meticulously designed living space on 4.5 sprawling acres, this luxurious property combines the tranquility of country living with the convenience of being                                                                                                                                                                                                                                                                                                                                                                                                                                                                                                                                                                                                                                                   |                                |                                |                      |                              |
|                                     | Remarks                                                                                                                                                                                                                                                                                                                                                                                                                                                                                                                                                                                                                                                                                                                                                                                                                                                                                                                                                                              |                                |                                |                      |                              |
| Legal Desc:                         | 0810362                                                                                                                                                                                                                                                                                                                                                                                                                                                                                                                                                                                                                                                                                                                                                                                                                                                                                                                                                                              |                                |                                |                      |                              |
| Title: Fee Simple                   |                                                                                                                                                                                                                                                                                                                                                                                                                                                                                                                                                                                                                                                                                                                                                                                                                                                                                                                                                                                      | Zoning:<br>CR                  |                                |                      |                              |
|                                     |                                                                                                                                                                                                                                                                                                                                                                                                                                                                                                                                                                                                                                                                                                                                                                                                                                                                                                                                                                                      |                                | Legal/Tax/Financial            |                      |                              |
| Living Room                         | Basement                                                                                                                                                                                                                                                                                                                                                                                                                                                                                                                                                                                                                                                                                                                                                                                                                                                                                                                                                                             | 17`0" x 23`5"                  |                                |                      |                              |
| Dining Room                         | Basement                                                                                                                                                                                                                                                                                                                                                                                                                                                                                                                                                                                                                                                                                                                                                                                                                                                                                                                                                                             | 11`5" x 6`7"                   | Kitchen                        | Basement             | 11`2" x 8`0"                 |
| Bedroom                             | Basement                                                                                                                                                                                                                                                                                                                                                                                                                                                                                                                                                                                                                                                                                                                                                                                                                                                                                                                                                                             | 11`2" x 11`9"                  | Bedroom                        | Basement             | 13`7" x 11`4"                |
| Furnace/Utility Room                | Basement                                                                                                                                                                                                                                                                                                                                                                                                                                                                                                                                                                                                                                                                                                                                                                                                                                                                                                                                                                             | 16`11" x 18`5"                 | 4pc Bathroom                   | Basement             | 5`0" x 8`1"                  |
| Storage                             | Basement                                                                                                                                                                                                                                                                                                                                                                                                                                                                                                                                                                                                                                                                                                                                                                                                                                                                                                                                                                             | 6`4" x 15`9"                   | Storage                        | Basement             | 4`6" x 7`8"                  |
| Storage                             | Basement                                                                                                                                                                                                                                                                                                                                                                                                                                                                                                                                                                                                                                                                                                                                                                                                                                                                                                                                                                             | 14`10" x 20`2"                 | Storage                        | Basement             | 7`5" x 9`11"                 |
| Bedroom                             | Basement                                                                                                                                                                                                                                                                                                                                                                                                                                                                                                                                                                                                                                                                                                                                                                                                                                                                                                                                                                             | 12`0" x 15`9"                  | Game Room                      | Basement             | 43`3" x 33`11"               |
| Other                               | Basement                                                                                                                                                                                                                                                                                                                                                                                                                                                                                                                                                                                                                                                                                                                                                                                                                                                                                                                                                                             | 8`7" x 7`2"                    | Bedroom                        | Basement             | 7 6 X 10 7<br>13`5" x 18`7"  |
| Bedroom - Primary  3pc Ensuite bath | Main<br>Basement                                                                                                                                                                                                                                                                                                                                                                                                                                                                                                                                                                                                                                                                                                                                                                                                                                                                                                                                                                     | 14`8" x 21`2"<br>4`11" x 12`5" | 3pc Bathroom  4pc Ensuite bath | Basement<br>Basement | 5`6" x 10`4"<br>7`8" x 10`7" |
| Nook                                | Main                                                                                                                                                                                                                                                                                                                                                                                                                                                                                                                                                                                                                                                                                                                                                                                                                                                                                                                                                                                 | 7`11" x 10`0"                  | Bedroom                        | Main                 | 12`0" x 11`2"                |
| Laundry                             | Main                                                                                                                                                                                                                                                                                                                                                                                                                                                                                                                                                                                                                                                                                                                                                                                                                                                                                                                                                                                 | 8`10" x 6`3"                   | Living Room                    | Main                 | 21`6" x 18`4"                |
| Kitchen                             | Main                                                                                                                                                                                                                                                                                                                                                                                                                                                                                                                                                                                                                                                                                                                                                                                                                                                                                                                                                                                 | 18`6" x 18`0"                  | Laundry                        | Main                 | 15`5" x 17`0"                |
| Bonus Room                          | Main                                                                                                                                                                                                                                                                                                                                                                                                                                                                                                                                                                                                                                                                                                                                                                                                                                                                                                                                                                                 | 13`8" x 11`2"                  | Foyer                          | Main                 | 14`0" x 16`1"                |