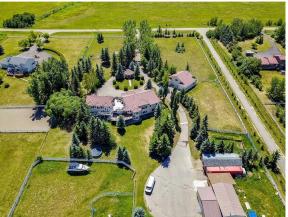

|                                     | minutes from Calgary and Okotoks. Privacy and security are elevated with a gated entrance, equipped with a newer motor, intercom system, gate camera, and ambient LED lighting for added peace of mind. The estate's main house is a masterpiece, centered around a chef's kitchen boasting premium Wolf Gas and Thermador Induction Cooktops, Miele appliances, quartz countertops, a stunning glass backsplash, soft-closing drawers, and a touchless faucet for modern convenience. The opulent primary suite offers a lavish 6-piece ensuite, including a Kohler DTV digital shower system, Whirlpool Hytec Brindisi bathtub with light and warming features, Toto fixtures, in-floor heating, and a striking Ortal vertical fireplace. Sophistication extends to the expansive living room, where soaring ceilings and Bose speakers elevate the grand ambiance. The lower-level walkout is perfect for entertaining, with in-floor heating, a dedicated pool table area, and a |                                |                                |                      |                              |
|-------------------------------------|--------------------------------------------------------------------------------------------------------------------------------------------------------------------------------------------------------------------------------------------------------------------------------------------------------------------------------------------------------------------------------------------------------------------------------------------------------------------------------------------------------------------------------------------------------------------------------------------------------------------------------------------------------------------------------------------------------------------------------------------------------------------------------------------------------------------------------------------------------------------------------------------------------------------------------------------------------------------------------------|--------------------------------|--------------------------------|----------------------|------------------------------|
| Pub Rmks:                           | This distinguished Greek Revival-style equestrian estate in De Winton, epitomizes grandeur following a remarkable \$480,000 price reduction. With over 5,700 sq.ft. of meticulously designed living space on 4.5 sprawling acres, this luxurious property combines the tranquility of country living with the convenience of being                                                                                                                                                                                                                                                                                                                                                                                                                                                                                                                                                                                                                                                   |                                |                                |                      |                              |
|                                     | Remarks                                                                                                                                                                                                                                                                                                                                                                                                                                                                                                                                                                                                                                                                                                                                                                                                                                                                                                                                                                              |                                |                                |                      |                              |
| Legal Desc:                         | 0810362                                                                                                                                                                                                                                                                                                                                                                                                                                                                                                                                                                                                                                                                                                                                                                                                                                                                                                                                                                              |                                |                                |                      |                              |
| Title: Fee Simple                   |                                                                                                                                                                                                                                                                                                                                                                                                                                                                                                                                                                                                                                                                                                                                                                                                                                                                                                                                                                                      | Zoning:<br>CR                  |                                |                      |                              |
|                                     |                                                                                                                                                                                                                                                                                                                                                                                                                                                                                                                                                                                                                                                                                                                                                                                                                                                                                                                                                                                      |                                | Legal/Tax/Financial            |                      |                              |
| Living Room                         | Basement                                                                                                                                                                                                                                                                                                                                                                                                                                                                                                                                                                                                                                                                                                                                                                                                                                                                                                                                                                             | 17`0" x 23`5"                  |                                |                      |                              |
| Dining Room                         | Basement                                                                                                                                                                                                                                                                                                                                                                                                                                                                                                                                                                                                                                                                                                                                                                                                                                                                                                                                                                             | 11`5" x 6`7"                   | Kitchen                        | Basement             | 11`2" x 8`0"                 |
| Bedroom                             | Basement                                                                                                                                                                                                                                                                                                                                                                                                                                                                                                                                                                                                                                                                                                                                                                                                                                                                                                                                                                             | 11`2" x 11`9"                  | Bedroom                        | Basement             | 13`7" x 11`4"                |
| Furnace/Utility Room                | Basement                                                                                                                                                                                                                                                                                                                                                                                                                                                                                                                                                                                                                                                                                                                                                                                                                                                                                                                                                                             | 16`11" x 18`5"                 | 4pc Bathroom                   | Basement             | 5`0" x 8`1"                  |
| Storage                             | Basement                                                                                                                                                                                                                                                                                                                                                                                                                                                                                                                                                                                                                                                                                                                                                                                                                                                                                                                                                                             | 6`4" x 15`9"                   | Storage                        | Basement             | 4`6" x 7`8"                  |
| Storage                             | Basement                                                                                                                                                                                                                                                                                                                                                                                                                                                                                                                                                                                                                                                                                                                                                                                                                                                                                                                                                                             | 14`10" x 20`2"                 | Storage                        | Basement             | 7`5" x 9`11"                 |
| Bedroom                             | Basement                                                                                                                                                                                                                                                                                                                                                                                                                                                                                                                                                                                                                                                                                                                                                                                                                                                                                                                                                                             | 12`0" x 15`9"                  | Game Room                      | Basement             | 43`3" x 33`11"               |
| Other                               | Basement                                                                                                                                                                                                                                                                                                                                                                                                                                                                                                                                                                                                                                                                                                                                                                                                                                                                                                                                                                             | 8`7" x 7`2"                    | Bedroom                        | Basement             | 7 6 X 10 7<br>13`5" x 18`7"  |
| Bedroom - Primary  3pc Ensuite bath | Main<br>Basement                                                                                                                                                                                                                                                                                                                                                                                                                                                                                                                                                                                                                                                                                                                                                                                                                                                                                                                                                                     | 14`8" x 21`2"<br>4`11" x 12`5" | 3pc Bathroom  4pc Ensuite bath | Basement<br>Basement | 5`6" x 10`4"<br>7`8" x 10`7" |
| Nook                                | Main                                                                                                                                                                                                                                                                                                                                                                                                                                                                                                                                                                                                                                                                                                                                                                                                                                                                                                                                                                                 | 7`11" x 10`0"                  | Bedroom                        | Main                 | 12`0" x 11`2"                |
| Laundry                             | Main                                                                                                                                                                                                                                                                                                                                                                                                                                                                                                                                                                                                                                                                                                                                                                                                                                                                                                                                                                                 | 8`10" x 6`3"                   | Living Room                    | Main                 | 21`6" x 18`4"                |
| Kitchen                             | Main                                                                                                                                                                                                                                                                                                                                                                                                                                                                                                                                                                                                                                                                                                                                                                                                                                                                                                                                                                                 | 18`6" x 18`0"                  | Laundry                        | Main                 | 15`5" x 17`0"                |
| Bonus Room                          | Main                                                                                                                                                                                                                                                                                                                                                                                                                                                                                                                                                                                                                                                                                                                                                                                                                                                                                                                                                                                 | 13`8" x 11`2"                  | Foyer                          | Main                 | 14`0" x 16`1"                |

a 900 sq.ft. 2-bedroom apartment offers private accommodation with its own kitchen, family room, laundry, 3-piece bath, and two private decks. Additionally, there is a detached 1,100 sq.ft. house/workshop, which includes two bedrooms, a 4-piece bath, and a full kitchen, providing a versatile space that can be rented or used as additional living quarters. Both currently rented for a combined income of \$ 3,900 per month plus utilities. An equestrian-ready barn with two horse stalls, water, a gas heater, and electricity complements the property, along with six paddocks cross-fenced for horses, each equipped with water stations. Over 230 mature trees