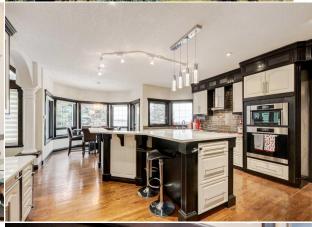

|                                     | minutes from Calgary and Okotoks. Privacy and security are elevated with a gated entrance, equipped with a newer motor, intercom system, gate camera, and ambient LED lighting for added peace of mind. The estate's main house is a masterpiece, centered around a chef's kitchen boasting premium Wolf Gas and Thermador Induction Cooktops, Miele appliances, quartz countertops, a stunning glass backsplash, soft-closing drawers, and a touchless faucet for modern convenience. The opulent primary suite offers a lavish 6-piece ensuite, including a Kohler DTV digital shower system, Whirlpool Hytec Brindisi bathtub with light and warming features, Toto fixtures, in-floor heating, and a striking Ortal vertical fireplace. Sophistication extends to the expansive living room, where soaring ceilings and Bose speakers elevate the grand ambiance. The lower-level walkout is perfect for entertaining, with in-floor heating, a dedicated pool table area, and a |                                |                                |                      |                              |
|-------------------------------------|--------------------------------------------------------------------------------------------------------------------------------------------------------------------------------------------------------------------------------------------------------------------------------------------------------------------------------------------------------------------------------------------------------------------------------------------------------------------------------------------------------------------------------------------------------------------------------------------------------------------------------------------------------------------------------------------------------------------------------------------------------------------------------------------------------------------------------------------------------------------------------------------------------------------------------------------------------------------------------------|--------------------------------|--------------------------------|----------------------|------------------------------|
| Pub Rmks:                           | This distinguished Greek Revival-style equestrian estate in De Winton, epitomizes grandeur following a remarkable \$480,000 price reduction. With over 5,700 sq.ft. of meticulously designed living space on 4.5 sprawling acres, this luxurious property combines the tranquility of country living with the convenience of being                                                                                                                                                                                                                                                                                                                                                                                                                                                                                                                                                                                                                                                   |                                |                                |                      |                              |
|                                     | Remarks                                                                                                                                                                                                                                                                                                                                                                                                                                                                                                                                                                                                                                                                                                                                                                                                                                                                                                                                                                              |                                |                                |                      |                              |
| Legal Desc:                         | 0810362                                                                                                                                                                                                                                                                                                                                                                                                                                                                                                                                                                                                                                                                                                                                                                                                                                                                                                                                                                              |                                |                                |                      |                              |
| Title: Fee Simple                   |                                                                                                                                                                                                                                                                                                                                                                                                                                                                                                                                                                                                                                                                                                                                                                                                                                                                                                                                                                                      | Zoning:<br>CR                  |                                |                      |                              |
|                                     |                                                                                                                                                                                                                                                                                                                                                                                                                                                                                                                                                                                                                                                                                                                                                                                                                                                                                                                                                                                      |                                | Legal/Tax/Financial            |                      |                              |
| Living Room                         | Basement                                                                                                                                                                                                                                                                                                                                                                                                                                                                                                                                                                                                                                                                                                                                                                                                                                                                                                                                                                             | 17`0" x 23`5"                  |                                |                      |                              |
| Dining Room                         | Basement                                                                                                                                                                                                                                                                                                                                                                                                                                                                                                                                                                                                                                                                                                                                                                                                                                                                                                                                                                             | 11`5" x 6`7"                   | Kitchen                        | Basement             | 11`2" x 8`0"                 |
| Bedroom                             | Basement                                                                                                                                                                                                                                                                                                                                                                                                                                                                                                                                                                                                                                                                                                                                                                                                                                                                                                                                                                             | 11`2" x 11`9"                  | Bedroom                        | Basement             | 13`7" x 11`4"                |
| Furnace/Utility Room                | Basement                                                                                                                                                                                                                                                                                                                                                                                                                                                                                                                                                                                                                                                                                                                                                                                                                                                                                                                                                                             | 16`11" x 18`5"                 | 4pc Bathroom                   | Basement             | 5`0" x 8`1"                  |
| Storage                             | Basement                                                                                                                                                                                                                                                                                                                                                                                                                                                                                                                                                                                                                                                                                                                                                                                                                                                                                                                                                                             | 6`4" x 15`9"                   | Storage                        | Basement             | 4`6" x 7`8"                  |
| Storage                             | Basement                                                                                                                                                                                                                                                                                                                                                                                                                                                                                                                                                                                                                                                                                                                                                                                                                                                                                                                                                                             | 14`10" x 20`2"                 | Storage                        | Basement             | 7`5" x 9`11"                 |
| Bedroom                             | Basement                                                                                                                                                                                                                                                                                                                                                                                                                                                                                                                                                                                                                                                                                                                                                                                                                                                                                                                                                                             | 12`0" x 15`9"                  | Game Room                      | Basement             | 43`3" x 33`11"               |
| Other                               | Basement                                                                                                                                                                                                                                                                                                                                                                                                                                                                                                                                                                                                                                                                                                                                                                                                                                                                                                                                                                             | 8`7" x 7`2"                    | Bedroom                        | Basement             | 7 6 X 10 7<br>13`5" x 18`7"  |
| Bedroom - Primary  3pc Ensuite bath | Main<br>Basement                                                                                                                                                                                                                                                                                                                                                                                                                                                                                                                                                                                                                                                                                                                                                                                                                                                                                                                                                                     | 14`8" x 21`2"<br>4`11" x 12`5" | 3pc Bathroom  4pc Ensuite bath | Basement<br>Basement | 5`6" x 10`4"<br>7`8" x 10`7" |
| Nook                                | Main                                                                                                                                                                                                                                                                                                                                                                                                                                                                                                                                                                                                                                                                                                                                                                                                                                                                                                                                                                                 | 7`11" x 10`0"                  | Bedroom                        | Main                 | 12`0" x 11`2"                |
| Laundry                             | Main                                                                                                                                                                                                                                                                                                                                                                                                                                                                                                                                                                                                                                                                                                                                                                                                                                                                                                                                                                                 | 8`10" x 6`3"                   | Living Room                    | Main                 | 21`6" x 18`4"                |
| Kitchen                             | Main                                                                                                                                                                                                                                                                                                                                                                                                                                                                                                                                                                                                                                                                                                                                                                                                                                                                                                                                                                                 | 18`6" x 18`0"                  | Laundry                        | Main                 | 15`5" x 17`0"                |
| Bonus Room                          | Main                                                                                                                                                                                                                                                                                                                                                                                                                                                                                                                                                                                                                                                                                                                                                                                                                                                                                                                                                                                 | 13`8" x 11`2"                  | Foyer                          | Main                 | 14`0" x 16`1"                |