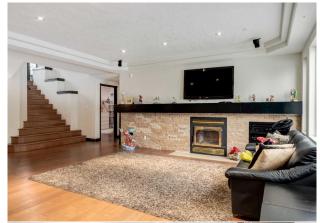

Room Information

Room Level **Dimensions** Room Level **Dimensions Living Room** Main 21`6" x 18`4" 2pc Bathroom Main 6`11" x 9`5" 6pc Ensuite bath Main 16`6" x 19`3" **Dining Room** Main 10`6" x 17`7"