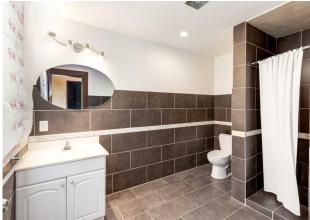

Sewer: Septic Tank Flooring:

Ext Feat: Balcony, Courtyard, Garden, Other, Private Yard Carpet, Ceramic Tile, Hardwood

> Water Source: Well Fnd/Bsmt:

**Poured Concrete** 

Kitchen Appl: Bar Fridge, Dishwasher, Disposal, Garage Control(s), Gas Range, Induction Cooktop, Microwave, Range Hood, Refrigerator, Stove(s), Washer/Dryer, Water

**Softener, Window Coverings** 

Int Feat: Bar, Breakfast Bar, Built-in Features, Ceiling Fan(s), Central Vacuum, Chandelier, Closet Organizers, Double Vanity, French Door, High Ceilings, Jetted Tub, Kitchen

Island, No Smoking Home, Open Floorplan, Pantry, Quartz Counters, Recessed Lighting, Recreation Facilities, See Remarks, Separate Entrance, Soaking Tub, Stone

Counters, Storage, Vaulted Ceiling(s), Walk-In Closet(s), Wet Bar, Wired for Data, Wired for Sound