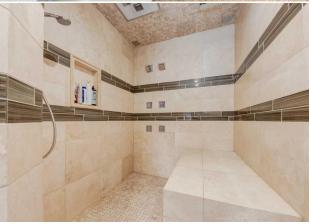

Sewer: Septic Tank Flooring:

Ext Feat: Balcony, Courtyard, Garden, Other, Private Yard Carpet, Ceramic Tile, Hardwood

> Water Source: Well Fnd/Bsmt:

**Poured Concrete** 

Kitchen Appl: Bar Fridge, Dishwasher, Disposal, Garage Control(s), Gas Range, Induction Cooktop, Microwave, Range Hood, Refrigerator, Stove(s), Washer/Dryer, Water

**Softener, Window Coverings** 

Int Feat: Bar, Breakfast Bar, Built-in Features, Ceiling Fan(s), Central Vacuum, Chandelier, Closet Organizers, Double Vanity, French Door, High Ceilings, Jetted Tub, Kitchen

Island, No Smoking Home, Open Floorplan, Pantry, Quartz Counters, Recessed Lighting, Recreation Facilities, See Remarks, Separate Entrance, Soaking Tub, Stone

Counters, Storage, Vaulted Ceiling(s), Walk-In Closet(s), Wet Bar, Wired for Data, Wired for Sound