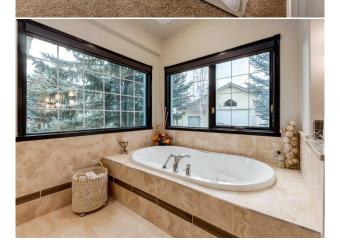

|                                     | minutes from Calgary and Okotoks. Privacy and security are elevated with a gated entrance, equipped with a newer motor, intercom system, gate camera, and ambient LED lighting for added peace of mind. The estate's main house is a masterpiece, centered around a chef's kitchen boasting premium Wolf Gas and Thermador Induction Cooktops, Miele appliances, quartz countertops, a stunning glass backsplash, soft-closing drawers, and a touchless faucet for modern convenience. The opulent primary suite offers a lavish 6-piece ensuite, including a Kohler DTV digital shower system, Whirlpool Hytec Brindisi bathtub with light and warming features, Toto fixtures, in-floor heating, and a striking Ortal vertical fireplace. Sophistication extends to the expansive living room, where soaring ceilings and Bose speakers elevate the grand ambiance. The lower-level walkout is perfect for entertaining, with in-floor heating, a dedicated pool table area, and a |                                |                                |                      |                              |
|-------------------------------------|--------------------------------------------------------------------------------------------------------------------------------------------------------------------------------------------------------------------------------------------------------------------------------------------------------------------------------------------------------------------------------------------------------------------------------------------------------------------------------------------------------------------------------------------------------------------------------------------------------------------------------------------------------------------------------------------------------------------------------------------------------------------------------------------------------------------------------------------------------------------------------------------------------------------------------------------------------------------------------------|--------------------------------|--------------------------------|----------------------|------------------------------|
| Pub Rmks:                           | This distinguished Greek Revival-style equestrian estate in De Winton, epitomizes grandeur following a remarkable \$480,000 price reduction. With over 5,700 sq.ft. of meticulously designed living space on 4.5 sprawling acres, this luxurious property combines the tranquility of country living with the convenience of being                                                                                                                                                                                                                                                                                                                                                                                                                                                                                                                                                                                                                                                   |                                |                                |                      |                              |
|                                     | Remarks                                                                                                                                                                                                                                                                                                                                                                                                                                                                                                                                                                                                                                                                                                                                                                                                                                                                                                                                                                              |                                |                                |                      |                              |
| Legal Desc:                         | 0810362                                                                                                                                                                                                                                                                                                                                                                                                                                                                                                                                                                                                                                                                                                                                                                                                                                                                                                                                                                              |                                |                                |                      |                              |
| Title: Fee Simple                   |                                                                                                                                                                                                                                                                                                                                                                                                                                                                                                                                                                                                                                                                                                                                                                                                                                                                                                                                                                                      | Zoning:<br>CR                  |                                |                      |                              |
|                                     |                                                                                                                                                                                                                                                                                                                                                                                                                                                                                                                                                                                                                                                                                                                                                                                                                                                                                                                                                                                      |                                | Legal/Tax/Financial            |                      |                              |
| Living Room                         | Basement                                                                                                                                                                                                                                                                                                                                                                                                                                                                                                                                                                                                                                                                                                                                                                                                                                                                                                                                                                             | 17`0" x 23`5"                  |                                |                      |                              |
| Dining Room                         | Basement                                                                                                                                                                                                                                                                                                                                                                                                                                                                                                                                                                                                                                                                                                                                                                                                                                                                                                                                                                             | 11`5" x 6`7"                   | Kitchen                        | Basement             | 11`2" x 8`0"                 |
| Bedroom                             | Basement                                                                                                                                                                                                                                                                                                                                                                                                                                                                                                                                                                                                                                                                                                                                                                                                                                                                                                                                                                             | 11`2" x 11`9"                  | Bedroom                        | Basement             | 13`7" x 11`4"                |
| Furnace/Utility Room                | Basement                                                                                                                                                                                                                                                                                                                                                                                                                                                                                                                                                                                                                                                                                                                                                                                                                                                                                                                                                                             | 16`11" x 18`5"                 | 4pc Bathroom                   | Basement             | 5`0" x 8`1"                  |
| Storage                             | Basement                                                                                                                                                                                                                                                                                                                                                                                                                                                                                                                                                                                                                                                                                                                                                                                                                                                                                                                                                                             | 6`4" x 15`9"                   | Storage                        | Basement             | 4`6" x 7`8"                  |
| Storage                             | Basement                                                                                                                                                                                                                                                                                                                                                                                                                                                                                                                                                                                                                                                                                                                                                                                                                                                                                                                                                                             | 14`10" x 20`2"                 | Storage                        | Basement             | 7`5" x 9`11"                 |
| Bedroom                             | Basement                                                                                                                                                                                                                                                                                                                                                                                                                                                                                                                                                                                                                                                                                                                                                                                                                                                                                                                                                                             | 12`0" x 15`9"                  | Game Room                      | Basement             | 43`3" x 33`11"               |
| Other                               | Basement                                                                                                                                                                                                                                                                                                                                                                                                                                                                                                                                                                                                                                                                                                                                                                                                                                                                                                                                                                             | 8`7" x 7`2"                    | Bedroom                        | Basement             | 7 6 X 10 7<br>13`5" x 18`7"  |
| Bedroom - Primary  3pc Ensuite bath | Main<br>Basement                                                                                                                                                                                                                                                                                                                                                                                                                                                                                                                                                                                                                                                                                                                                                                                                                                                                                                                                                                     | 14`8" x 21`2"<br>4`11" x 12`5" | 3pc Bathroom  4pc Ensuite bath | Basement<br>Basement | 5`6" x 10`4"<br>7`8" x 10`7" |
| Nook                                | Main                                                                                                                                                                                                                                                                                                                                                                                                                                                                                                                                                                                                                                                                                                                                                                                                                                                                                                                                                                                 | 7`11" x 10`0"                  | Bedroom                        | Main                 | 12`0" x 11`2"                |
| Laundry                             | Main                                                                                                                                                                                                                                                                                                                                                                                                                                                                                                                                                                                                                                                                                                                                                                                                                                                                                                                                                                                 | 8`10" x 6`3"                   | Living Room                    | Main                 | 21`6" x 18`4"                |
| Kitchen                             | Main                                                                                                                                                                                                                                                                                                                                                                                                                                                                                                                                                                                                                                                                                                                                                                                                                                                                                                                                                                                 | 18`6" x 18`0"                  | Laundry                        | Main                 | 15`5" x 17`0"                |
| Bonus Room                          | Main                                                                                                                                                                                                                                                                                                                                                                                                                                                                                                                                                                                                                                                                                                                                                                                                                                                                                                                                                                                 | 13`8" x 11`2"                  | Foyer                          | Main                 | 14`0" x 16`1"                |