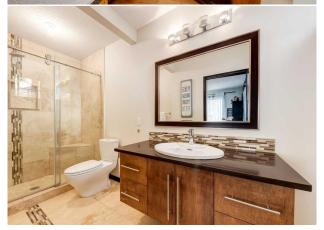

Room Information

Room Level **Dimensions** Room Level **Dimensions Living Room** Main 21`6" x 18`4" 2pc Bathroom Main 6`11" x 9`5" 6pc Ensuite bath Main 16`6" x 19`3" **Dining Room** Main 10`6" x 17`7"