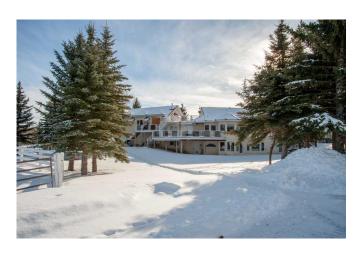

|                                     | minutes from Calgary and Okotoks. Privacy and security are elevated with a gated entrance, equipped with a newer motor, intercom system, gate camera, and ambient LED lighting for added peace of mind. The estate's main house is a masterpiece, centered around a chef's kitchen boasting premium Wolf Gas and Thermador Induction Cooktops, Miele appliances, quartz countertops, a stunning glass backsplash, soft-closing drawers, and a touchless faucet for modern convenience. The opulent primary suite offers a lavish 6-piece ensuite, including a Kohler DTV digital shower system, Whirlpool Hytec Brindisi bathtub with light and warming features, Toto fixtures, in-floor heating, and a striking Ortal vertical fireplace. Sophistication extends to the expansive living room, where soaring ceilings and Bose speakers elevate the grand ambiance. The lower-level walkout is perfect for entertaining, with in-floor heating, a dedicated pool table area, and a |                                |                                |                      |                              |
|-------------------------------------|--------------------------------------------------------------------------------------------------------------------------------------------------------------------------------------------------------------------------------------------------------------------------------------------------------------------------------------------------------------------------------------------------------------------------------------------------------------------------------------------------------------------------------------------------------------------------------------------------------------------------------------------------------------------------------------------------------------------------------------------------------------------------------------------------------------------------------------------------------------------------------------------------------------------------------------------------------------------------------------|--------------------------------|--------------------------------|----------------------|------------------------------|
| Pub Rmks:                           | This distinguished Greek Revival-style equestrian estate in De Winton, epitomizes grandeur following a remarkable \$480,000 price reduction. With over 5,700 sq.ft. of meticulously designed living space on 4.5 sprawling acres, this luxurious property combines the tranquility of country living with the convenience of being                                                                                                                                                                                                                                                                                                                                                                                                                                                                                                                                                                                                                                                   |                                |                                |                      |                              |
|                                     | Remarks                                                                                                                                                                                                                                                                                                                                                                                                                                                                                                                                                                                                                                                                                                                                                                                                                                                                                                                                                                              |                                |                                |                      |                              |
| Legal Desc:                         | 0810362                                                                                                                                                                                                                                                                                                                                                                                                                                                                                                                                                                                                                                                                                                                                                                                                                                                                                                                                                                              |                                |                                |                      |                              |
| Title: Fee Simple                   |                                                                                                                                                                                                                                                                                                                                                                                                                                                                                                                                                                                                                                                                                                                                                                                                                                                                                                                                                                                      | Zoning:<br>CR                  |                                |                      |                              |
|                                     |                                                                                                                                                                                                                                                                                                                                                                                                                                                                                                                                                                                                                                                                                                                                                                                                                                                                                                                                                                                      |                                | Legal/Tax/Financial            |                      |                              |
| Living Room                         | Basement                                                                                                                                                                                                                                                                                                                                                                                                                                                                                                                                                                                                                                                                                                                                                                                                                                                                                                                                                                             | 17`0" x 23`5"                  |                                |                      |                              |
| Dining Room                         | Basement                                                                                                                                                                                                                                                                                                                                                                                                                                                                                                                                                                                                                                                                                                                                                                                                                                                                                                                                                                             | 11`5" x 6`7"                   | Kitchen                        | Basement             | 11`2" x 8`0"                 |
| Bedroom                             | Basement                                                                                                                                                                                                                                                                                                                                                                                                                                                                                                                                                                                                                                                                                                                                                                                                                                                                                                                                                                             | 11`2" x 11`9"                  | Bedroom                        | Basement             | 13`7" x 11`4"                |
| Furnace/Utility Room                | Basement                                                                                                                                                                                                                                                                                                                                                                                                                                                                                                                                                                                                                                                                                                                                                                                                                                                                                                                                                                             | 16`11" x 18`5"                 | 4pc Bathroom                   | Basement             | 5`0" x 8`1"                  |
| Storage                             | Basement                                                                                                                                                                                                                                                                                                                                                                                                                                                                                                                                                                                                                                                                                                                                                                                                                                                                                                                                                                             | 6`4" x 15`9"                   | Storage                        | Basement             | 4`6" x 7`8"                  |
| Storage                             | Basement                                                                                                                                                                                                                                                                                                                                                                                                                                                                                                                                                                                                                                                                                                                                                                                                                                                                                                                                                                             | 14`10" x 20`2"                 | Storage                        | Basement             | 7`5" x 9`11"                 |
| Bedroom                             | Basement                                                                                                                                                                                                                                                                                                                                                                                                                                                                                                                                                                                                                                                                                                                                                                                                                                                                                                                                                                             | 12`0" x 15`9"                  | Game Room                      | Basement             | 43`3" x 33`11"               |
| Other                               | Basement                                                                                                                                                                                                                                                                                                                                                                                                                                                                                                                                                                                                                                                                                                                                                                                                                                                                                                                                                                             | 8`7" x 7`2"                    | Bedroom                        | Basement             | 7 6 X 10 7<br>13`5" x 18`7"  |
| Bedroom - Primary  3pc Ensuite bath | Main<br>Basement                                                                                                                                                                                                                                                                                                                                                                                                                                                                                                                                                                                                                                                                                                                                                                                                                                                                                                                                                                     | 14`8" x 21`2"<br>4`11" x 12`5" | 3pc Bathroom  4pc Ensuite bath | Basement<br>Basement | 5`6" x 10`4"<br>7`8" x 10`7" |
| Nook                                | Main                                                                                                                                                                                                                                                                                                                                                                                                                                                                                                                                                                                                                                                                                                                                                                                                                                                                                                                                                                                 | 7`11" x 10`0"                  | Bedroom                        | Main                 | 12`0" x 11`2"                |
| Laundry                             | Main                                                                                                                                                                                                                                                                                                                                                                                                                                                                                                                                                                                                                                                                                                                                                                                                                                                                                                                                                                                 | 8`10" x 6`3"                   | Living Room                    | Main                 | 21`6" x 18`4"                |
| Kitchen                             | Main                                                                                                                                                                                                                                                                                                                                                                                                                                                                                                                                                                                                                                                                                                                                                                                                                                                                                                                                                                                 | 18`6" x 18`0"                  | Laundry                        | Main                 | 15`5" x 17`0"                |
| Bonus Room                          | Main                                                                                                                                                                                                                                                                                                                                                                                                                                                                                                                                                                                                                                                                                                                                                                                                                                                                                                                                                                                 | 13`8" x 11`2"                  | Foyer                          | Main                 | 14`0" x 16`1"                |