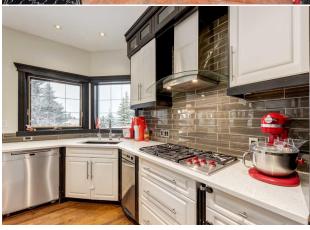

|                                     | minutes from Calgary and Okotoks. Privacy and security are elevated with a gated entrance, equipped with a newer motor, intercom system, gate camera, and ambient LED lighting for added peace of mind. The estate's main house is a masterpiece, centered around a chef's kitchen boasting premium Wolf Gas and Thermador Induction Cooktops, Miele appliances, quartz countertops, a stunning glass backsplash, soft-closing drawers, and a touchless faucet for modern convenience. The opulent primary suite offers a lavish 6-piece ensuite, including a Kohler DTV digital shower system, Whirlpool Hytec Brindisi bathtub with light and warming features, Toto fixtures, in-floor heating, and a striking Ortal vertical fireplace. Sophistication extends to the expansive living room, where soaring ceilings and Bose speakers elevate the grand ambiance. The lower-level walkout is perfect for entertaining, with in-floor heating, a dedicated pool table area, and a |                                |                                |                      |                              |
|-------------------------------------|--------------------------------------------------------------------------------------------------------------------------------------------------------------------------------------------------------------------------------------------------------------------------------------------------------------------------------------------------------------------------------------------------------------------------------------------------------------------------------------------------------------------------------------------------------------------------------------------------------------------------------------------------------------------------------------------------------------------------------------------------------------------------------------------------------------------------------------------------------------------------------------------------------------------------------------------------------------------------------------|--------------------------------|--------------------------------|----------------------|------------------------------|
| Pub Rmks:                           | This distinguished Greek Revival-style equestrian estate in De Winton, epitomizes grandeur following a remarkable \$480,000 price reduction. With over 5,700 sq.ft. of meticulously designed living space on 4.5 sprawling acres, this luxurious property combines the tranquility of country living with the convenience of being                                                                                                                                                                                                                                                                                                                                                                                                                                                                                                                                                                                                                                                   |                                |                                |                      |                              |
|                                     | Remarks                                                                                                                                                                                                                                                                                                                                                                                                                                                                                                                                                                                                                                                                                                                                                                                                                                                                                                                                                                              |                                |                                |                      |                              |
| Legal Desc:                         | 0810362                                                                                                                                                                                                                                                                                                                                                                                                                                                                                                                                                                                                                                                                                                                                                                                                                                                                                                                                                                              |                                |                                |                      |                              |
| Title: Fee Simple                   |                                                                                                                                                                                                                                                                                                                                                                                                                                                                                                                                                                                                                                                                                                                                                                                                                                                                                                                                                                                      | Zoning:<br>CR                  |                                |                      |                              |
|                                     |                                                                                                                                                                                                                                                                                                                                                                                                                                                                                                                                                                                                                                                                                                                                                                                                                                                                                                                                                                                      |                                | Legal/Tax/Financial            |                      |                              |
| Living Room                         | Basement                                                                                                                                                                                                                                                                                                                                                                                                                                                                                                                                                                                                                                                                                                                                                                                                                                                                                                                                                                             | 17`0" x 23`5"                  |                                |                      |                              |
| Dining Room                         | Basement                                                                                                                                                                                                                                                                                                                                                                                                                                                                                                                                                                                                                                                                                                                                                                                                                                                                                                                                                                             | 11`5" x 6`7"                   | Kitchen                        | Basement             | 11`2" x 8`0"                 |
| Bedroom                             | Basement                                                                                                                                                                                                                                                                                                                                                                                                                                                                                                                                                                                                                                                                                                                                                                                                                                                                                                                                                                             | 11`2" x 11`9"                  | Bedroom                        | Basement             | 13`7" x 11`4"                |
| Furnace/Utility Room                | Basement                                                                                                                                                                                                                                                                                                                                                                                                                                                                                                                                                                                                                                                                                                                                                                                                                                                                                                                                                                             | 16`11" x 18`5"                 | 4pc Bathroom                   | Basement             | 5`0" x 8`1"                  |
| Storage                             | Basement                                                                                                                                                                                                                                                                                                                                                                                                                                                                                                                                                                                                                                                                                                                                                                                                                                                                                                                                                                             | 6`4" x 15`9"                   | Storage                        | Basement             | 4`6" x 7`8"                  |
| Storage                             | Basement                                                                                                                                                                                                                                                                                                                                                                                                                                                                                                                                                                                                                                                                                                                                                                                                                                                                                                                                                                             | 14`10" x 20`2"                 | Storage                        | Basement             | 7`5" x 9`11"                 |
| Bedroom                             | Basement                                                                                                                                                                                                                                                                                                                                                                                                                                                                                                                                                                                                                                                                                                                                                                                                                                                                                                                                                                             | 12`0" x 15`9"                  | Game Room                      | Basement             | 43`3" x 33`11"               |
| Other                               | Basement                                                                                                                                                                                                                                                                                                                                                                                                                                                                                                                                                                                                                                                                                                                                                                                                                                                                                                                                                                             | 8`7" x 7`2"                    | Bedroom                        | Basement             | 7 6 X 10 7<br>13`5" x 18`7"  |
| Bedroom - Primary  3pc Ensuite bath | Main<br>Basement                                                                                                                                                                                                                                                                                                                                                                                                                                                                                                                                                                                                                                                                                                                                                                                                                                                                                                                                                                     | 14`8" x 21`2"<br>4`11" x 12`5" | 3pc Bathroom  4pc Ensuite bath | Basement<br>Basement | 5`6" x 10`4"<br>7`8" x 10`7" |
| Nook                                | Main                                                                                                                                                                                                                                                                                                                                                                                                                                                                                                                                                                                                                                                                                                                                                                                                                                                                                                                                                                                 | 7`11" x 10`0"                  | Bedroom                        | Main                 | 12`0" x 11`2"                |
| Laundry                             | Main                                                                                                                                                                                                                                                                                                                                                                                                                                                                                                                                                                                                                                                                                                                                                                                                                                                                                                                                                                                 | 8`10" x 6`3"                   | Living Room                    | Main                 | 21`6" x 18`4"                |
| Kitchen                             | Main                                                                                                                                                                                                                                                                                                                                                                                                                                                                                                                                                                                                                                                                                                                                                                                                                                                                                                                                                                                 | 18`6" x 18`0"                  | Laundry                        | Main                 | 15`5" x 17`0"                |
| Bonus Room                          | Main                                                                                                                                                                                                                                                                                                                                                                                                                                                                                                                                                                                                                                                                                                                                                                                                                                                                                                                                                                                 | 13`8" x 11`2"                  | Foyer                          | Main                 | 14`0" x 16`1"                |