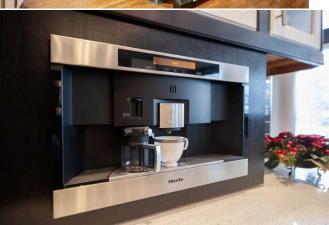

|                                     | minutes from Calgary and Okotoks. Privacy and security are elevated with a gated entrance, equipped with a newer motor, intercom system, gate camera, and ambient LED lighting for added peace of mind. The estate's main house is a masterpiece, centered around a chef's kitchen boasting premium Wolf Gas and Thermador Induction Cooktops, Miele appliances, quartz countertops, a stunning glass backsplash, soft-closing drawers, and a touchless faucet for modern convenience. The opulent primary suite offers a lavish 6-piece ensuite, including a Kohler DTV digital shower system, Whirlpool Hytec Brindisi bathtub with light and warming features, Toto fixtures, in-floor heating, and a striking Ortal vertical fireplace. Sophistication extends to the expansive living room, where soaring ceilings and Bose speakers elevate the grand ambiance. The lower-level walkout is perfect for entertaining, with in-floor heating, a dedicated pool table area, and a |                                |                                |                      |                              |
|-------------------------------------|--------------------------------------------------------------------------------------------------------------------------------------------------------------------------------------------------------------------------------------------------------------------------------------------------------------------------------------------------------------------------------------------------------------------------------------------------------------------------------------------------------------------------------------------------------------------------------------------------------------------------------------------------------------------------------------------------------------------------------------------------------------------------------------------------------------------------------------------------------------------------------------------------------------------------------------------------------------------------------------|--------------------------------|--------------------------------|----------------------|------------------------------|
| Pub Rmks:                           | This distinguished Greek Revival-style equestrian estate in De Winton, epitomizes grandeur following a remarkable \$480,000 price reduction. With over 5,700 sq.ft. of meticulously designed living space on 4.5 sprawling acres, this luxurious property combines the tranquility of country living with the convenience of being                                                                                                                                                                                                                                                                                                                                                                                                                                                                                                                                                                                                                                                   |                                |                                |                      |                              |
|                                     | Remarks                                                                                                                                                                                                                                                                                                                                                                                                                                                                                                                                                                                                                                                                                                                                                                                                                                                                                                                                                                              |                                |                                |                      |                              |
| Legal Desc:                         | 0810362                                                                                                                                                                                                                                                                                                                                                                                                                                                                                                                                                                                                                                                                                                                                                                                                                                                                                                                                                                              |                                |                                |                      |                              |
| Title: Fee Simple                   |                                                                                                                                                                                                                                                                                                                                                                                                                                                                                                                                                                                                                                                                                                                                                                                                                                                                                                                                                                                      | Zoning:<br>CR                  |                                |                      |                              |
|                                     |                                                                                                                                                                                                                                                                                                                                                                                                                                                                                                                                                                                                                                                                                                                                                                                                                                                                                                                                                                                      |                                | Legal/Tax/Financial            |                      |                              |
| Living Room                         | Basement                                                                                                                                                                                                                                                                                                                                                                                                                                                                                                                                                                                                                                                                                                                                                                                                                                                                                                                                                                             | 17`0" x 23`5"                  |                                |                      |                              |
| Dining Room                         | Basement                                                                                                                                                                                                                                                                                                                                                                                                                                                                                                                                                                                                                                                                                                                                                                                                                                                                                                                                                                             | 11`5" x 6`7"                   | Kitchen                        | Basement             | 11`2" x 8`0"                 |
| Bedroom                             | Basement                                                                                                                                                                                                                                                                                                                                                                                                                                                                                                                                                                                                                                                                                                                                                                                                                                                                                                                                                                             | 11`2" x 11`9"                  | Bedroom                        | Basement             | 13`7" x 11`4"                |
| Furnace/Utility Room                | Basement                                                                                                                                                                                                                                                                                                                                                                                                                                                                                                                                                                                                                                                                                                                                                                                                                                                                                                                                                                             | 16`11" x 18`5"                 | 4pc Bathroom                   | Basement             | 5`0" x 8`1"                  |
| Storage                             | Basement                                                                                                                                                                                                                                                                                                                                                                                                                                                                                                                                                                                                                                                                                                                                                                                                                                                                                                                                                                             | 6`4" x 15`9"                   | Storage                        | Basement             | 4`6" x 7`8"                  |
| Storage                             | Basement                                                                                                                                                                                                                                                                                                                                                                                                                                                                                                                                                                                                                                                                                                                                                                                                                                                                                                                                                                             | 14`10" x 20`2"                 | Storage                        | Basement             | 7`5" x 9`11"                 |
| Bedroom                             | Basement                                                                                                                                                                                                                                                                                                                                                                                                                                                                                                                                                                                                                                                                                                                                                                                                                                                                                                                                                                             | 12`0" x 15`9"                  | Game Room                      | Basement             | 43`3" x 33`11"               |
| Other                               | Basement                                                                                                                                                                                                                                                                                                                                                                                                                                                                                                                                                                                                                                                                                                                                                                                                                                                                                                                                                                             | 8`7" x 7`2"                    | Bedroom                        | Basement             | 7 6 X 10 7<br>13`5" x 18`7"  |
| Bedroom - Primary  3pc Ensuite bath | Main<br>Basement                                                                                                                                                                                                                                                                                                                                                                                                                                                                                                                                                                                                                                                                                                                                                                                                                                                                                                                                                                     | 14`8" x 21`2"<br>4`11" x 12`5" | 3pc Bathroom  4pc Ensuite bath | Basement<br>Basement | 5`6" x 10`4"<br>7`8" x 10`7" |
| Nook                                | Main                                                                                                                                                                                                                                                                                                                                                                                                                                                                                                                                                                                                                                                                                                                                                                                                                                                                                                                                                                                 | 7`11" x 10`0"                  | Bedroom                        | Main                 | 12`0" x 11`2"                |
| Laundry                             | Main                                                                                                                                                                                                                                                                                                                                                                                                                                                                                                                                                                                                                                                                                                                                                                                                                                                                                                                                                                                 | 8`10" x 6`3"                   | Living Room                    | Main                 | 21`6" x 18`4"                |
| Kitchen                             | Main                                                                                                                                                                                                                                                                                                                                                                                                                                                                                                                                                                                                                                                                                                                                                                                                                                                                                                                                                                                 | 18`6" x 18`0"                  | Laundry                        | Main                 | 15`5" x 17`0"                |
| Bonus Room                          | Main                                                                                                                                                                                                                                                                                                                                                                                                                                                                                                                                                                                                                                                                                                                                                                                                                                                                                                                                                                                 | 13`8" x 11`2"                  | Foyer                          | Main                 | 14`0" x 16`1"                |