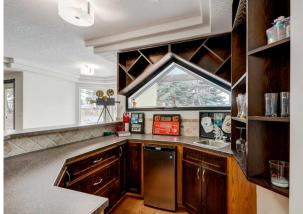

**Softener, Window Coverings** 

Int Feat: Bar, Breakfast Bar, Built-in Features, Ceiling Fan(s), Central Vacuum, Chandelier, Closet Organizers, Double Vanity, French Door, High Ceilings, Jetted Tub, Kitchen

Island, No Smoking Home, Open Floorplan, Pantry, Quartz Counters, Recessed Lighting, Recreation Facilities, See Remarks, Separate Entrance, Soaking Tub, Stone

Counters, Storage, Vaulted Ceiling(s), Walk-In Closet(s), Wet Bar, Wired for Data, Wired for Sound