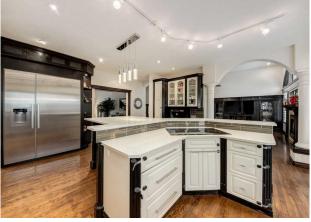

|                                     | minutes from Calgary and Okotoks. Privacy and security are elevated with a gated entrance, equipped with a newer motor, intercom system, gate camera, and ambient LED lighting for added peace of mind. The estate's main house is a masterpiece, centered around a chef's kitchen boasting premium Wolf Gas and Thermador Induction Cooktops, Miele appliances, quartz countertops, a stunning glass backsplash, soft-closing drawers, and a touchless faucet for modern convenience. The opulent primary suite offers a lavish 6-piece ensuite, including a Kohler DTV digital shower system, Whirlpool Hytec Brindisi bathtub with light and warming features, Toto fixtures, in-floor heating, and a striking Ortal vertical fireplace. Sophistication extends to the expansive living room, where soaring ceilings and Bose speakers elevate the grand ambiance. The lower-level walkout is perfect for entertaining, with in-floor heating, a dedicated pool table area, and a |                                |                                |                      |                              |
|-------------------------------------|--------------------------------------------------------------------------------------------------------------------------------------------------------------------------------------------------------------------------------------------------------------------------------------------------------------------------------------------------------------------------------------------------------------------------------------------------------------------------------------------------------------------------------------------------------------------------------------------------------------------------------------------------------------------------------------------------------------------------------------------------------------------------------------------------------------------------------------------------------------------------------------------------------------------------------------------------------------------------------------|--------------------------------|--------------------------------|----------------------|------------------------------|
| Pub Rmks:                           | This distinguished Greek Revival-style equestrian estate in De Winton, epitomizes grandeur following a remarkable \$480,000 price reduction. With over 5,700 sq.ft. of meticulously designed living space on 4.5 sprawling acres, this luxurious property combines the tranquility of country living with the convenience of being                                                                                                                                                                                                                                                                                                                                                                                                                                                                                                                                                                                                                                                   |                                |                                |                      |                              |
|                                     | Remarks                                                                                                                                                                                                                                                                                                                                                                                                                                                                                                                                                                                                                                                                                                                                                                                                                                                                                                                                                                              |                                |                                |                      |                              |
| Legal Desc:                         | 0810362                                                                                                                                                                                                                                                                                                                                                                                                                                                                                                                                                                                                                                                                                                                                                                                                                                                                                                                                                                              |                                |                                |                      |                              |
| Title: Fee Simple                   |                                                                                                                                                                                                                                                                                                                                                                                                                                                                                                                                                                                                                                                                                                                                                                                                                                                                                                                                                                                      | Zoning:<br>CR                  |                                |                      |                              |
|                                     |                                                                                                                                                                                                                                                                                                                                                                                                                                                                                                                                                                                                                                                                                                                                                                                                                                                                                                                                                                                      |                                | Legal/Tax/Financial            |                      |                              |
| Living Room                         | Basement                                                                                                                                                                                                                                                                                                                                                                                                                                                                                                                                                                                                                                                                                                                                                                                                                                                                                                                                                                             | 17`0" x 23`5"                  |                                |                      |                              |
| Dining Room                         | Basement                                                                                                                                                                                                                                                                                                                                                                                                                                                                                                                                                                                                                                                                                                                                                                                                                                                                                                                                                                             | 11`5" x 6`7"                   | Kitchen                        | Basement             | 11`2" x 8`0"                 |
| Bedroom                             | Basement                                                                                                                                                                                                                                                                                                                                                                                                                                                                                                                                                                                                                                                                                                                                                                                                                                                                                                                                                                             | 11`2" x 11`9"                  | Bedroom                        | Basement             | 13`7" x 11`4"                |
| Furnace/Utility Room                | Basement                                                                                                                                                                                                                                                                                                                                                                                                                                                                                                                                                                                                                                                                                                                                                                                                                                                                                                                                                                             | 16`11" x 18`5"                 | 4pc Bathroom                   | Basement             | 5`0" x 8`1"                  |
| Storage                             | Basement                                                                                                                                                                                                                                                                                                                                                                                                                                                                                                                                                                                                                                                                                                                                                                                                                                                                                                                                                                             | 6`4" x 15`9"                   | Storage                        | Basement             | 4`6" x 7`8"                  |
| Storage                             | Basement                                                                                                                                                                                                                                                                                                                                                                                                                                                                                                                                                                                                                                                                                                                                                                                                                                                                                                                                                                             | 14`10" x 20`2"                 | Storage                        | Basement             | 7`5" x 9`11"                 |
| Bedroom                             | Basement                                                                                                                                                                                                                                                                                                                                                                                                                                                                                                                                                                                                                                                                                                                                                                                                                                                                                                                                                                             | 12`0" x 15`9"                  | Game Room                      | Basement             | 43`3" x 33`11"               |
| Other                               | Basement                                                                                                                                                                                                                                                                                                                                                                                                                                                                                                                                                                                                                                                                                                                                                                                                                                                                                                                                                                             | 8`7" x 7`2"                    | Bedroom                        | Basement             | 7 6 X 10 7<br>13`5" x 18`7"  |
| Bedroom - Primary  3pc Ensuite bath | Main<br>Basement                                                                                                                                                                                                                                                                                                                                                                                                                                                                                                                                                                                                                                                                                                                                                                                                                                                                                                                                                                     | 14`8" x 21`2"<br>4`11" x 12`5" | 3pc Bathroom  4pc Ensuite bath | Basement<br>Basement | 5`6" x 10`4"<br>7`8" x 10`7" |
| Nook                                | Main                                                                                                                                                                                                                                                                                                                                                                                                                                                                                                                                                                                                                                                                                                                                                                                                                                                                                                                                                                                 | 7`11" x 10`0"                  | Bedroom                        | Main                 | 12`0" x 11`2"                |
| Laundry                             | Main                                                                                                                                                                                                                                                                                                                                                                                                                                                                                                                                                                                                                                                                                                                                                                                                                                                                                                                                                                                 | 8`10" x 6`3"                   | Living Room                    | Main                 | 21`6" x 18`4"                |
| Kitchen                             | Main                                                                                                                                                                                                                                                                                                                                                                                                                                                                                                                                                                                                                                                                                                                                                                                                                                                                                                                                                                                 | 18`6" x 18`0"                  | Laundry                        | Main                 | 15`5" x 17`0"                |
| Bonus Room                          | Main                                                                                                                                                                                                                                                                                                                                                                                                                                                                                                                                                                                                                                                                                                                                                                                                                                                                                                                                                                                 | 13`8" x 11`2"                  | Foyer                          | Main                 | 14`0" x 16`1"                |