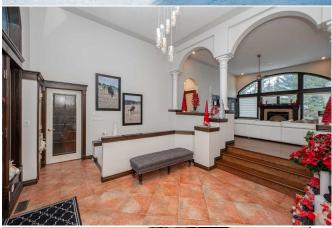

|                                     | minutes from Calgary and Okotoks. Privacy and security are elevated with a gated entrance, equipped with a newer motor, intercom system, gate camera, and ambient LED lighting for added peace of mind. The estate's main house is a masterpiece, centered around a chef's kitchen boasting premium Wolf Gas and Thermador Induction Cooktops, Miele appliances, quartz countertops, a stunning glass backsplash, soft-closing drawers, and a touchless faucet for modern convenience. The opulent primary suite offers a lavish 6-piece ensuite, including a Kohler DTV digital shower system, Whirlpool Hytec Brindisi bathtub with light and warming features, Toto fixtures, in-floor heating, and a striking Ortal vertical fireplace. Sophistication extends to the expansive living room, where soaring ceilings and Bose speakers elevate the grand ambiance. The lower-level walkout is perfect for entertaining, with in-floor heating, a dedicated pool table area, and a |                                |                                |                      |                              |
|-------------------------------------|--------------------------------------------------------------------------------------------------------------------------------------------------------------------------------------------------------------------------------------------------------------------------------------------------------------------------------------------------------------------------------------------------------------------------------------------------------------------------------------------------------------------------------------------------------------------------------------------------------------------------------------------------------------------------------------------------------------------------------------------------------------------------------------------------------------------------------------------------------------------------------------------------------------------------------------------------------------------------------------|--------------------------------|--------------------------------|----------------------|------------------------------|
| Pub Rmks:                           | This distinguished Greek Revival-style equestrian estate in De Winton, epitomizes grandeur following a remarkable \$480,000 price reduction. With over 5,700 sq.ft. of meticulously designed living space on 4.5 sprawling acres, this luxurious property combines the tranquility of country living with the convenience of being                                                                                                                                                                                                                                                                                                                                                                                                                                                                                                                                                                                                                                                   |                                |                                |                      |                              |
|                                     | Remarks                                                                                                                                                                                                                                                                                                                                                                                                                                                                                                                                                                                                                                                                                                                                                                                                                                                                                                                                                                              |                                |                                |                      |                              |
| Legal Desc:                         | 0810362                                                                                                                                                                                                                                                                                                                                                                                                                                                                                                                                                                                                                                                                                                                                                                                                                                                                                                                                                                              |                                |                                |                      |                              |
| Title: Fee Simple                   |                                                                                                                                                                                                                                                                                                                                                                                                                                                                                                                                                                                                                                                                                                                                                                                                                                                                                                                                                                                      | Zoning:<br>CR                  |                                |                      |                              |
|                                     |                                                                                                                                                                                                                                                                                                                                                                                                                                                                                                                                                                                                                                                                                                                                                                                                                                                                                                                                                                                      |                                | Legal/Tax/Financial            |                      |                              |
| Living Room                         | Basement                                                                                                                                                                                                                                                                                                                                                                                                                                                                                                                                                                                                                                                                                                                                                                                                                                                                                                                                                                             | 17`0" x 23`5"                  |                                |                      |                              |
| Dining Room                         | Basement                                                                                                                                                                                                                                                                                                                                                                                                                                                                                                                                                                                                                                                                                                                                                                                                                                                                                                                                                                             | 11`5" x 6`7"                   | Kitchen                        | Basement             | 11`2" x 8`0"                 |
| Bedroom                             | Basement                                                                                                                                                                                                                                                                                                                                                                                                                                                                                                                                                                                                                                                                                                                                                                                                                                                                                                                                                                             | 11`2" x 11`9"                  | Bedroom                        | Basement             | 13`7" x 11`4"                |
| Furnace/Utility Room                | Basement                                                                                                                                                                                                                                                                                                                                                                                                                                                                                                                                                                                                                                                                                                                                                                                                                                                                                                                                                                             | 16`11" x 18`5"                 | 4pc Bathroom                   | Basement             | 5`0" x 8`1"                  |
| Storage                             | Basement                                                                                                                                                                                                                                                                                                                                                                                                                                                                                                                                                                                                                                                                                                                                                                                                                                                                                                                                                                             | 6`4" x 15`9"                   | Storage                        | Basement             | 4`6" x 7`8"                  |
| Storage                             | Basement                                                                                                                                                                                                                                                                                                                                                                                                                                                                                                                                                                                                                                                                                                                                                                                                                                                                                                                                                                             | 14`10" x 20`2"                 | Storage                        | Basement             | 7`5" x 9`11"                 |
| Bedroom                             | Basement                                                                                                                                                                                                                                                                                                                                                                                                                                                                                                                                                                                                                                                                                                                                                                                                                                                                                                                                                                             | 12`0" x 15`9"                  | Game Room                      | Basement             | 43`3" x 33`11"               |
| Other                               | Basement                                                                                                                                                                                                                                                                                                                                                                                                                                                                                                                                                                                                                                                                                                                                                                                                                                                                                                                                                                             | 8`7" x 7`2"                    | Bedroom                        | Basement             | 7 6 X 10 7<br>13`5" x 18`7"  |
| Bedroom - Primary  3pc Ensuite bath | Main<br>Basement                                                                                                                                                                                                                                                                                                                                                                                                                                                                                                                                                                                                                                                                                                                                                                                                                                                                                                                                                                     | 14`8" x 21`2"<br>4`11" x 12`5" | 3pc Bathroom  4pc Ensuite bath | Basement<br>Basement | 5`6" x 10`4"<br>7`8" x 10`7" |
| Nook                                | Main                                                                                                                                                                                                                                                                                                                                                                                                                                                                                                                                                                                                                                                                                                                                                                                                                                                                                                                                                                                 | 7`11" x 10`0"                  | Bedroom                        | Main                 | 12`0" x 11`2"                |
| Laundry                             | Main                                                                                                                                                                                                                                                                                                                                                                                                                                                                                                                                                                                                                                                                                                                                                                                                                                                                                                                                                                                 | 8`10" x 6`3"                   | Living Room                    | Main                 | 21`6" x 18`4"                |
| Kitchen                             | Main                                                                                                                                                                                                                                                                                                                                                                                                                                                                                                                                                                                                                                                                                                                                                                                                                                                                                                                                                                                 | 18`6" x 18`0"                  | Laundry                        | Main                 | 15`5" x 17`0"                |
| Bonus Room                          | Main                                                                                                                                                                                                                                                                                                                                                                                                                                                                                                                                                                                                                                                                                                                                                                                                                                                                                                                                                                                 | 13`8" x 11`2"                  | Foyer                          | Main                 | 14`0" x 16`1"                |