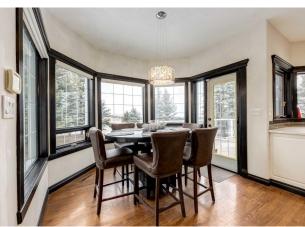

|                                     | minutes from Calgary and Okotoks. Privacy and security are elevated with a gated entrance, equipped with a newer motor, intercom system, gate camera, and ambient LED lighting for added peace of mind. The estate's main house is a masterpiece, centered around a chef's kitchen boasting premium Wolf Gas and Thermador Induction Cooktops, Miele appliances, quartz countertops, a stunning glass backsplash, soft-closing drawers, and a touchless faucet for modern convenience. The opulent primary suite offers a lavish 6-piece ensuite, including a Kohler DTV digital shower system, Whirlpool Hytec Brindisi bathtub with light and warming features, Toto fixtures, in-floor heating, and a striking Ortal vertical fireplace. Sophistication extends to the expansive living room, where soaring ceilings and Bose speakers elevate the grand ambiance. The lower-level walkout is perfect for entertaining, with in-floor heating, a dedicated pool table area, and a |                                |                                |                      |                              |
|-------------------------------------|--------------------------------------------------------------------------------------------------------------------------------------------------------------------------------------------------------------------------------------------------------------------------------------------------------------------------------------------------------------------------------------------------------------------------------------------------------------------------------------------------------------------------------------------------------------------------------------------------------------------------------------------------------------------------------------------------------------------------------------------------------------------------------------------------------------------------------------------------------------------------------------------------------------------------------------------------------------------------------------|--------------------------------|--------------------------------|----------------------|------------------------------|
| Pub Rmks:                           | This distinguished Greek Revival-style equestrian estate in De Winton, epitomizes grandeur following a remarkable \$480,000 price reduction. With over 5,700 sq.ft. of meticulously designed living space on 4.5 sprawling acres, this luxurious property combines the tranquility of country living with the convenience of being                                                                                                                                                                                                                                                                                                                                                                                                                                                                                                                                                                                                                                                   |                                |                                |                      |                              |
|                                     | Remarks                                                                                                                                                                                                                                                                                                                                                                                                                                                                                                                                                                                                                                                                                                                                                                                                                                                                                                                                                                              |                                |                                |                      |                              |
| Legal Desc:                         | 0810362                                                                                                                                                                                                                                                                                                                                                                                                                                                                                                                                                                                                                                                                                                                                                                                                                                                                                                                                                                              |                                |                                |                      |                              |
| Title: Fee Simple                   |                                                                                                                                                                                                                                                                                                                                                                                                                                                                                                                                                                                                                                                                                                                                                                                                                                                                                                                                                                                      | Zoning:<br>CR                  |                                |                      |                              |
|                                     |                                                                                                                                                                                                                                                                                                                                                                                                                                                                                                                                                                                                                                                                                                                                                                                                                                                                                                                                                                                      |                                | Legal/Tax/Financial            |                      |                              |
| Living Room                         | Basement                                                                                                                                                                                                                                                                                                                                                                                                                                                                                                                                                                                                                                                                                                                                                                                                                                                                                                                                                                             | 17`0" x 23`5"                  |                                |                      |                              |
| Dining Room                         | Basement                                                                                                                                                                                                                                                                                                                                                                                                                                                                                                                                                                                                                                                                                                                                                                                                                                                                                                                                                                             | 11`5" x 6`7"                   | Kitchen                        | Basement             | 11`2" x 8`0"                 |
| Bedroom                             | Basement                                                                                                                                                                                                                                                                                                                                                                                                                                                                                                                                                                                                                                                                                                                                                                                                                                                                                                                                                                             | 11`2" x 11`9"                  | Bedroom                        | Basement             | 13`7" x 11`4"                |
| Furnace/Utility Room                | Basement                                                                                                                                                                                                                                                                                                                                                                                                                                                                                                                                                                                                                                                                                                                                                                                                                                                                                                                                                                             | 16`11" x 18`5"                 | 4pc Bathroom                   | Basement             | 5`0" x 8`1"                  |
| Storage                             | Basement                                                                                                                                                                                                                                                                                                                                                                                                                                                                                                                                                                                                                                                                                                                                                                                                                                                                                                                                                                             | 6`4" x 15`9"                   | Storage                        | Basement             | 4`6" x 7`8"                  |
| Storage                             | Basement                                                                                                                                                                                                                                                                                                                                                                                                                                                                                                                                                                                                                                                                                                                                                                                                                                                                                                                                                                             | 14`10" x 20`2"                 | Storage                        | Basement             | 7`5" x 9`11"                 |
| Bedroom                             | Basement                                                                                                                                                                                                                                                                                                                                                                                                                                                                                                                                                                                                                                                                                                                                                                                                                                                                                                                                                                             | 12`0" x 15`9"                  | Game Room                      | Basement             | 43`3" x 33`11"               |
| Other                               | Basement                                                                                                                                                                                                                                                                                                                                                                                                                                                                                                                                                                                                                                                                                                                                                                                                                                                                                                                                                                             | 8`7" x 7`2"                    | Bedroom                        | Basement             | 7 6 X 10 7<br>13`5" x 18`7"  |
| Bedroom - Primary  3pc Ensuite bath | Main<br>Basement                                                                                                                                                                                                                                                                                                                                                                                                                                                                                                                                                                                                                                                                                                                                                                                                                                                                                                                                                                     | 14`8" x 21`2"<br>4`11" x 12`5" | 3pc Bathroom  4pc Ensuite bath | Basement<br>Basement | 5`6" x 10`4"<br>7`8" x 10`7" |
| Nook                                | Main                                                                                                                                                                                                                                                                                                                                                                                                                                                                                                                                                                                                                                                                                                                                                                                                                                                                                                                                                                                 | 7`11" x 10`0"                  | Bedroom                        | Main                 | 12`0" x 11`2"                |
| Laundry                             | Main                                                                                                                                                                                                                                                                                                                                                                                                                                                                                                                                                                                                                                                                                                                                                                                                                                                                                                                                                                                 | 8`10" x 6`3"                   | Living Room                    | Main                 | 21`6" x 18`4"                |
| Kitchen                             | Main                                                                                                                                                                                                                                                                                                                                                                                                                                                                                                                                                                                                                                                                                                                                                                                                                                                                                                                                                                                 | 18`6" x 18`0"                  | Laundry                        | Main                 | 15`5" x 17`0"                |
| Bonus Room                          | Main                                                                                                                                                                                                                                                                                                                                                                                                                                                                                                                                                                                                                                                                                                                                                                                                                                                                                                                                                                                 | 13`8" x 11`2"                  | Foyer                          | Main                 | 14`0" x 16`1"                |