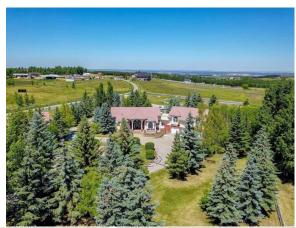

|                                     | minutes from Calgary and Okotoks. Privacy and security are elevated with a gated entrance, equipped with a newer motor, intercom system, gate camera, and ambient LED lighting for added peace of mind. The estate's main house is a masterpiece, centered around a chef's kitchen boasting premium Wolf Gas and Thermador Induction Cooktops, Miele appliances, quartz countertops, a stunning glass backsplash, soft-closing drawers, and a touchless faucet for modern convenience. The opulent primary suite offers a lavish 6-piece ensuite, including a Kohler DTV digital shower system, Whirlpool Hytec Brindisi bathtub with light and warming features, Toto fixtures, in-floor heating, and a striking Ortal vertical fireplace. Sophistication extends to the expansive living room, where soaring ceilings and Bose speakers elevate the grand ambiance. The lower-level walkout is perfect for entertaining, with in-floor heating, a dedicated pool table area, and a |                                |                                |                      |                              |
|-------------------------------------|--------------------------------------------------------------------------------------------------------------------------------------------------------------------------------------------------------------------------------------------------------------------------------------------------------------------------------------------------------------------------------------------------------------------------------------------------------------------------------------------------------------------------------------------------------------------------------------------------------------------------------------------------------------------------------------------------------------------------------------------------------------------------------------------------------------------------------------------------------------------------------------------------------------------------------------------------------------------------------------|--------------------------------|--------------------------------|----------------------|------------------------------|
| Pub Rmks:                           | This distinguished Greek Revival-style equestrian estate in De Winton, epitomizes grandeur following a remarkable \$480,000 price reduction. With over 5,700 sq.ft. of meticulously designed living space on 4.5 sprawling acres, this luxurious property combines the tranquility of country living with the convenience of being                                                                                                                                                                                                                                                                                                                                                                                                                                                                                                                                                                                                                                                   |                                |                                |                      |                              |
|                                     | Remarks                                                                                                                                                                                                                                                                                                                                                                                                                                                                                                                                                                                                                                                                                                                                                                                                                                                                                                                                                                              |                                |                                |                      |                              |
| Legal Desc:                         | 0810362                                                                                                                                                                                                                                                                                                                                                                                                                                                                                                                                                                                                                                                                                                                                                                                                                                                                                                                                                                              |                                |                                |                      |                              |
| Title: Fee Simple                   |                                                                                                                                                                                                                                                                                                                                                                                                                                                                                                                                                                                                                                                                                                                                                                                                                                                                                                                                                                                      | Zoning:<br>CR                  |                                |                      |                              |
|                                     |                                                                                                                                                                                                                                                                                                                                                                                                                                                                                                                                                                                                                                                                                                                                                                                                                                                                                                                                                                                      |                                | Legal/Tax/Financial            |                      |                              |
| Living Room                         | Basement                                                                                                                                                                                                                                                                                                                                                                                                                                                                                                                                                                                                                                                                                                                                                                                                                                                                                                                                                                             | 17`0" x 23`5"                  |                                |                      |                              |
| Dining Room                         | Basement                                                                                                                                                                                                                                                                                                                                                                                                                                                                                                                                                                                                                                                                                                                                                                                                                                                                                                                                                                             | 11`5" x 6`7"                   | Kitchen                        | Basement             | 11`2" x 8`0"                 |
| Bedroom                             | Basement                                                                                                                                                                                                                                                                                                                                                                                                                                                                                                                                                                                                                                                                                                                                                                                                                                                                                                                                                                             | 11`2" x 11`9"                  | Bedroom                        | Basement             | 13`7" x 11`4"                |
| Furnace/Utility Room                | Basement                                                                                                                                                                                                                                                                                                                                                                                                                                                                                                                                                                                                                                                                                                                                                                                                                                                                                                                                                                             | 16`11" x 18`5"                 | 4pc Bathroom                   | Basement             | 5`0" x 8`1"                  |
| Storage                             | Basement                                                                                                                                                                                                                                                                                                                                                                                                                                                                                                                                                                                                                                                                                                                                                                                                                                                                                                                                                                             | 6`4" x 15`9"                   | Storage                        | Basement             | 4`6" x 7`8"                  |
| Storage                             | Basement                                                                                                                                                                                                                                                                                                                                                                                                                                                                                                                                                                                                                                                                                                                                                                                                                                                                                                                                                                             | 14`10" x 20`2"                 | Storage                        | Basement             | 7`5" x 9`11"                 |
| Bedroom                             | Basement                                                                                                                                                                                                                                                                                                                                                                                                                                                                                                                                                                                                                                                                                                                                                                                                                                                                                                                                                                             | 12`0" x 15`9"                  | Game Room                      | Basement             | 43`3" x 33`11"               |
| Other                               | Basement                                                                                                                                                                                                                                                                                                                                                                                                                                                                                                                                                                                                                                                                                                                                                                                                                                                                                                                                                                             | 8`7" x 7`2"                    | Bedroom                        | Basement             | 7 6 X 10 7<br>13`5" x 18`7"  |
| Bedroom - Primary  3pc Ensuite bath | Main<br>Basement                                                                                                                                                                                                                                                                                                                                                                                                                                                                                                                                                                                                                                                                                                                                                                                                                                                                                                                                                                     | 14`8" x 21`2"<br>4`11" x 12`5" | 3pc Bathroom  4pc Ensuite bath | Basement<br>Basement | 5`6" x 10`4"<br>7`8" x 10`7" |
| Nook                                | Main                                                                                                                                                                                                                                                                                                                                                                                                                                                                                                                                                                                                                                                                                                                                                                                                                                                                                                                                                                                 | 7`11" x 10`0"                  | Bedroom                        | Main                 | 12`0" x 11`2"                |
| Laundry                             | Main                                                                                                                                                                                                                                                                                                                                                                                                                                                                                                                                                                                                                                                                                                                                                                                                                                                                                                                                                                                 | 8`10" x 6`3"                   | Living Room                    | Main                 | 21`6" x 18`4"                |
| Kitchen                             | Main                                                                                                                                                                                                                                                                                                                                                                                                                                                                                                                                                                                                                                                                                                                                                                                                                                                                                                                                                                                 | 18`6" x 18`0"                  | Laundry                        | Main                 | 15`5" x 17`0"                |
| Bonus Room                          | Main                                                                                                                                                                                                                                                                                                                                                                                                                                                                                                                                                                                                                                                                                                                                                                                                                                                                                                                                                                                 | 13`8" x 11`2"                  | Foyer                          | Main                 | 14`0" x 16`1"                |

a 900 sq.ft. 2-bedroom apartment offers private accommodation with its own kitchen, family room, laundry, 3-piece bath, and two private decks. Additionally, there is a detached 1,100 sq.ft. house/workshop, which includes two bedrooms, a 4-piece bath, and a full kitchen, providing a versatile space that can be rented or used as additional living quarters. Both currently rented for a combined income of \$ 3,900 per month plus utilities. An equestrian-ready barn with two horse stalls, water, a gas heater, and electricity complements the property, along with six paddocks cross-fenced for horses, each equipped with water stations. Over 230 mature trees