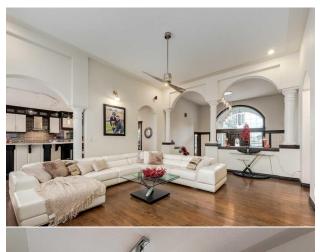

|                                     | minutes from Calgary and Okotoks. Privacy and security are elevated with a gated entrance, equipped with a newer motor, intercom system, gate camera, and ambient LED lighting for added peace of mind. The estate's main house is a masterpiece, centered around a chef's kitchen boasting premium Wolf Gas and Thermador Induction Cooktops, Miele appliances, quartz countertops, a stunning glass backsplash, soft-closing drawers, and a touchless faucet for modern convenience. The opulent primary suite offers a lavish 6-piece ensuite, including a Kohler DTV digital shower system, Whirlpool Hytec Brindisi bathtub with light and warming features, Toto fixtures, in-floor heating, and a striking Ortal vertical fireplace. Sophistication extends to the expansive living room, where soaring ceilings and Bose speakers elevate the grand ambiance. The lower-level walkout is perfect for entertaining, with in-floor heating, a dedicated pool table area, and a |                                |                                |                      |                              |
|-------------------------------------|--------------------------------------------------------------------------------------------------------------------------------------------------------------------------------------------------------------------------------------------------------------------------------------------------------------------------------------------------------------------------------------------------------------------------------------------------------------------------------------------------------------------------------------------------------------------------------------------------------------------------------------------------------------------------------------------------------------------------------------------------------------------------------------------------------------------------------------------------------------------------------------------------------------------------------------------------------------------------------------|--------------------------------|--------------------------------|----------------------|------------------------------|
| Pub Rmks:                           | This distinguished Greek Revival-style equestrian estate in De Winton, epitomizes grandeur following a remarkable \$480,000 price reduction. With over 5,700 sq.ft. of meticulously designed living space on 4.5 sprawling acres, this luxurious property combines the tranquility of country living with the convenience of being                                                                                                                                                                                                                                                                                                                                                                                                                                                                                                                                                                                                                                                   |                                |                                |                      |                              |
|                                     | Remarks                                                                                                                                                                                                                                                                                                                                                                                                                                                                                                                                                                                                                                                                                                                                                                                                                                                                                                                                                                              |                                |                                |                      |                              |
| Legal Desc:                         | 0810362                                                                                                                                                                                                                                                                                                                                                                                                                                                                                                                                                                                                                                                                                                                                                                                                                                                                                                                                                                              |                                |                                |                      |                              |
| Title: Fee Simple                   |                                                                                                                                                                                                                                                                                                                                                                                                                                                                                                                                                                                                                                                                                                                                                                                                                                                                                                                                                                                      | Zoning:<br>CR                  |                                |                      |                              |
|                                     |                                                                                                                                                                                                                                                                                                                                                                                                                                                                                                                                                                                                                                                                                                                                                                                                                                                                                                                                                                                      |                                | Legal/Tax/Financial            |                      |                              |
| Living Room                         | Basement                                                                                                                                                                                                                                                                                                                                                                                                                                                                                                                                                                                                                                                                                                                                                                                                                                                                                                                                                                             | 17`0" x 23`5"                  |                                |                      |                              |
| Dining Room                         | Basement                                                                                                                                                                                                                                                                                                                                                                                                                                                                                                                                                                                                                                                                                                                                                                                                                                                                                                                                                                             | 11`5" x 6`7"                   | Kitchen                        | Basement             | 11`2" x 8`0"                 |
| Bedroom                             | Basement                                                                                                                                                                                                                                                                                                                                                                                                                                                                                                                                                                                                                                                                                                                                                                                                                                                                                                                                                                             | 11`2" x 11`9"                  | Bedroom                        | Basement             | 13`7" x 11`4"                |
| Furnace/Utility Room                | Basement                                                                                                                                                                                                                                                                                                                                                                                                                                                                                                                                                                                                                                                                                                                                                                                                                                                                                                                                                                             | 16`11" x 18`5"                 | 4pc Bathroom                   | Basement             | 5`0" x 8`1"                  |
| Storage                             | Basement                                                                                                                                                                                                                                                                                                                                                                                                                                                                                                                                                                                                                                                                                                                                                                                                                                                                                                                                                                             | 6`4" x 15`9"                   | Storage                        | Basement             | 4`6" x 7`8"                  |
| Storage                             | Basement                                                                                                                                                                                                                                                                                                                                                                                                                                                                                                                                                                                                                                                                                                                                                                                                                                                                                                                                                                             | 14`10" x 20`2"                 | Storage                        | Basement             | 7`5" x 9`11"                 |
| Bedroom                             | Basement                                                                                                                                                                                                                                                                                                                                                                                                                                                                                                                                                                                                                                                                                                                                                                                                                                                                                                                                                                             | 12`0" x 15`9"                  | Game Room                      | Basement             | 43`3" x 33`11"               |
| Other                               | Basement                                                                                                                                                                                                                                                                                                                                                                                                                                                                                                                                                                                                                                                                                                                                                                                                                                                                                                                                                                             | 8`7" x 7`2"                    | Bedroom                        | Basement             | 7 6 X 10 7<br>13`5" x 18`7"  |
| Bedroom - Primary  3pc Ensuite bath | Main<br>Basement                                                                                                                                                                                                                                                                                                                                                                                                                                                                                                                                                                                                                                                                                                                                                                                                                                                                                                                                                                     | 14`8" x 21`2"<br>4`11" x 12`5" | 3pc Bathroom  4pc Ensuite bath | Basement<br>Basement | 5`6" x 10`4"<br>7`8" x 10`7" |
| Nook                                | Main                                                                                                                                                                                                                                                                                                                                                                                                                                                                                                                                                                                                                                                                                                                                                                                                                                                                                                                                                                                 | 7`11" x 10`0"                  | Bedroom                        | Main                 | 12`0" x 11`2"                |
| Laundry                             | Main                                                                                                                                                                                                                                                                                                                                                                                                                                                                                                                                                                                                                                                                                                                                                                                                                                                                                                                                                                                 | 8`10" x 6`3"                   | Living Room                    | Main                 | 21`6" x 18`4"                |
| Kitchen                             | Main                                                                                                                                                                                                                                                                                                                                                                                                                                                                                                                                                                                                                                                                                                                                                                                                                                                                                                                                                                                 | 18`6" x 18`0"                  | Laundry                        | Main                 | 15`5" x 17`0"                |
| Bonus Room                          | Main                                                                                                                                                                                                                                                                                                                                                                                                                                                                                                                                                                                                                                                                                                                                                                                                                                                                                                                                                                                 | 13`8" x 11`2"                  | Foyer                          | Main                 | 14`0" x 16`1"                |