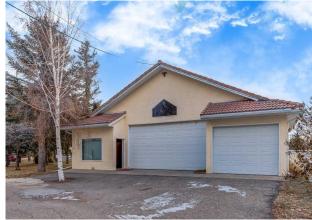

## 8070 266 Avenue, Rural Foothills County T0L0X0

**Utilities:** 

MLS®#: A2180260 Area: NONE Listing 11/20/24 List Price: **\$1,799,900** 

**Active** Status: County: **Foothills County** Change: None Association: Fort McMurray

|                                     | minutes from Calgary and Okotoks. Privacy and security are elevated with a gated entrance, equipped with a newer motor, intercom system, gate camera, and ambient LED lighting for added peace of mind. The estate's main house is a masterpiece, centered around a chef's kitchen boasting premium Wolf Gas and Thermador Induction Cooktops, Miele appliances, quartz countertops, a stunning glass backsplash, soft-closing drawers, and a touchless faucet for modern convenience. The opulent primary suite offers a lavish 6-piece ensuite, including a Kohler DTV digital shower system, Whirlpool Hytec Brindisi bathtub with light and warming features, Toto fixtures, in-floor heating, and a striking Ortal vertical fireplace. Sophistication extends to the expansive living room, where soaring ceilings and Bose speakers elevate the grand ambiance. The lower-level walkout is perfect for entertaining, with in-floor heating, a dedicated pool table area, and a |                                |                                |                      |                              |
|-------------------------------------|--------------------------------------------------------------------------------------------------------------------------------------------------------------------------------------------------------------------------------------------------------------------------------------------------------------------------------------------------------------------------------------------------------------------------------------------------------------------------------------------------------------------------------------------------------------------------------------------------------------------------------------------------------------------------------------------------------------------------------------------------------------------------------------------------------------------------------------------------------------------------------------------------------------------------------------------------------------------------------------|--------------------------------|--------------------------------|----------------------|------------------------------|
| Pub Rmks:                           | This distinguished Greek Revival-style equestrian estate in De Winton, epitomizes grandeur following a remarkable \$480,000 price reduction. With over 5,700 sq.ft. of meticulously designed living space on 4.5 sprawling acres, this luxurious property combines the tranquility of country living with the convenience of being                                                                                                                                                                                                                                                                                                                                                                                                                                                                                                                                                                                                                                                   |                                |                                |                      |                              |
|                                     | Remarks                                                                                                                                                                                                                                                                                                                                                                                                                                                                                                                                                                                                                                                                                                                                                                                                                                                                                                                                                                              |                                |                                |                      |                              |
| Legal Desc:                         | 0810362                                                                                                                                                                                                                                                                                                                                                                                                                                                                                                                                                                                                                                                                                                                                                                                                                                                                                                                                                                              |                                |                                |                      |                              |
| Title: Fee Simple                   |                                                                                                                                                                                                                                                                                                                                                                                                                                                                                                                                                                                                                                                                                                                                                                                                                                                                                                                                                                                      | Zoning:<br>CR                  |                                |                      |                              |
|                                     |                                                                                                                                                                                                                                                                                                                                                                                                                                                                                                                                                                                                                                                                                                                                                                                                                                                                                                                                                                                      |                                | Legal/Tax/Financial            |                      |                              |
| Living Room                         | Basement                                                                                                                                                                                                                                                                                                                                                                                                                                                                                                                                                                                                                                                                                                                                                                                                                                                                                                                                                                             | 17`0" x 23`5"                  |                                |                      |                              |
| Dining Room                         | Basement                                                                                                                                                                                                                                                                                                                                                                                                                                                                                                                                                                                                                                                                                                                                                                                                                                                                                                                                                                             | 11`5" x 6`7"                   | Kitchen                        | Basement             | 11`2" x 8`0"                 |
| Bedroom                             | Basement                                                                                                                                                                                                                                                                                                                                                                                                                                                                                                                                                                                                                                                                                                                                                                                                                                                                                                                                                                             | 11`2" x 11`9"                  | Bedroom                        | Basement             | 13`7" x 11`4"                |
| Furnace/Utility Room                | Basement                                                                                                                                                                                                                                                                                                                                                                                                                                                                                                                                                                                                                                                                                                                                                                                                                                                                                                                                                                             | 16`11" x 18`5"                 | 4pc Bathroom                   | Basement             | 5`0" x 8`1"                  |
| Storage                             | Basement                                                                                                                                                                                                                                                                                                                                                                                                                                                                                                                                                                                                                                                                                                                                                                                                                                                                                                                                                                             | 6`4" x 15`9"                   | Storage                        | Basement             | 4`6" x 7`8"                  |
| Storage                             | Basement                                                                                                                                                                                                                                                                                                                                                                                                                                                                                                                                                                                                                                                                                                                                                                                                                                                                                                                                                                             | 14`10" x 20`2"                 | Storage                        | Basement             | 7`5" x 9`11"                 |
| Bedroom                             | Basement                                                                                                                                                                                                                                                                                                                                                                                                                                                                                                                                                                                                                                                                                                                                                                                                                                                                                                                                                                             | 12`0" x 15`9"                  | Game Room                      | Basement             | 43`3" x 33`11"               |
| Other                               | Basement                                                                                                                                                                                                                                                                                                                                                                                                                                                                                                                                                                                                                                                                                                                                                                                                                                                                                                                                                                             | 8`7" x 7`2"                    | Bedroom                        | Basement             | 7 6 X 10 7<br>13`5" x 18`7"  |
| Bedroom - Primary  3pc Ensuite bath | Main<br>Basement                                                                                                                                                                                                                                                                                                                                                                                                                                                                                                                                                                                                                                                                                                                                                                                                                                                                                                                                                                     | 14`8" x 21`2"<br>4`11" x 12`5" | 3pc Bathroom  4pc Ensuite bath | Basement<br>Basement | 5`6" x 10`4"<br>7`8" x 10`7" |
| Nook                                | Main                                                                                                                                                                                                                                                                                                                                                                                                                                                                                                                                                                                                                                                                                                                                                                                                                                                                                                                                                                                 | 7`11" x 10`0"                  | Bedroom                        | Main                 | 12`0" x 11`2"                |
| Laundry                             | Main                                                                                                                                                                                                                                                                                                                                                                                                                                                                                                                                                                                                                                                                                                                                                                                                                                                                                                                                                                                 | 8`10" x 6`3"                   | Living Room                    | Main                 | 21`6" x 18`4"                |
| Kitchen                             | Main                                                                                                                                                                                                                                                                                                                                                                                                                                                                                                                                                                                                                                                                                                                                                                                                                                                                                                                                                                                 | 18`6" x 18`0"                  | Laundry                        | Main                 | 15`5" x 17`0"                |
| Bonus Room                          | Main                                                                                                                                                                                                                                                                                                                                                                                                                                                                                                                                                                                                                                                                                                                                                                                                                                                                                                                                                                                 | 13`8" x 11`2"                  | Foyer                          | Main                 | 14`0" x 16`1"                |