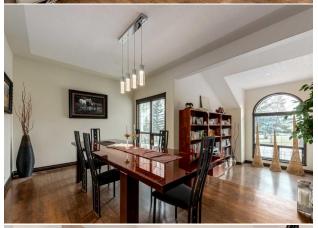

|                                     | minutes from Calgary and Okotoks. Privacy and security are elevated with a gated entrance, equipped with a newer motor, intercom system, gate camera, and ambient LED lighting for added peace of mind. The estate's main house is a masterpiece, centered around a chef's kitchen boasting premium Wolf Gas and Thermador Induction Cooktops, Miele appliances, quartz countertops, a stunning glass backsplash, soft-closing drawers, and a touchless faucet for modern convenience. The opulent primary suite offers a lavish 6-piece ensuite, including a Kohler DTV digital shower system, Whirlpool Hytec Brindisi bathtub with light and warming features, Toto fixtures, in-floor heating, and a striking Ortal vertical fireplace. Sophistication extends to the expansive living room, where soaring ceilings and Bose speakers elevate the grand ambiance. The lower-level walkout is perfect for entertaining, with in-floor heating, a dedicated pool table area, and a |                                |                                |                      |                              |
|-------------------------------------|--------------------------------------------------------------------------------------------------------------------------------------------------------------------------------------------------------------------------------------------------------------------------------------------------------------------------------------------------------------------------------------------------------------------------------------------------------------------------------------------------------------------------------------------------------------------------------------------------------------------------------------------------------------------------------------------------------------------------------------------------------------------------------------------------------------------------------------------------------------------------------------------------------------------------------------------------------------------------------------|--------------------------------|--------------------------------|----------------------|------------------------------|
| Pub Rmks:                           | This distinguished Greek Revival-style equestrian estate in De Winton, epitomizes grandeur following a remarkable \$480,000 price reduction. With over 5,700 sq.ft. of meticulously designed living space on 4.5 sprawling acres, this luxurious property combines the tranquility of country living with the convenience of being                                                                                                                                                                                                                                                                                                                                                                                                                                                                                                                                                                                                                                                   |                                |                                |                      |                              |
|                                     | Remarks                                                                                                                                                                                                                                                                                                                                                                                                                                                                                                                                                                                                                                                                                                                                                                                                                                                                                                                                                                              |                                |                                |                      |                              |
| Legal Desc:                         | 0810362                                                                                                                                                                                                                                                                                                                                                                                                                                                                                                                                                                                                                                                                                                                                                                                                                                                                                                                                                                              |                                |                                |                      |                              |
| Title: Fee Simple                   |                                                                                                                                                                                                                                                                                                                                                                                                                                                                                                                                                                                                                                                                                                                                                                                                                                                                                                                                                                                      | Zoning:<br>CR                  |                                |                      |                              |
|                                     |                                                                                                                                                                                                                                                                                                                                                                                                                                                                                                                                                                                                                                                                                                                                                                                                                                                                                                                                                                                      |                                | Legal/Tax/Financial            |                      |                              |
| Living Room                         | Basement                                                                                                                                                                                                                                                                                                                                                                                                                                                                                                                                                                                                                                                                                                                                                                                                                                                                                                                                                                             | 17`0" x 23`5"                  |                                |                      |                              |
| Dining Room                         | Basement                                                                                                                                                                                                                                                                                                                                                                                                                                                                                                                                                                                                                                                                                                                                                                                                                                                                                                                                                                             | 11`5" x 6`7"                   | Kitchen                        | Basement             | 11`2" x 8`0"                 |
| Bedroom                             | Basement                                                                                                                                                                                                                                                                                                                                                                                                                                                                                                                                                                                                                                                                                                                                                                                                                                                                                                                                                                             | 11`2" x 11`9"                  | Bedroom                        | Basement             | 13`7" x 11`4"                |
| Furnace/Utility Room                | Basement                                                                                                                                                                                                                                                                                                                                                                                                                                                                                                                                                                                                                                                                                                                                                                                                                                                                                                                                                                             | 16`11" x 18`5"                 | 4pc Bathroom                   | Basement             | 5`0" x 8`1"                  |
| Storage                             | Basement                                                                                                                                                                                                                                                                                                                                                                                                                                                                                                                                                                                                                                                                                                                                                                                                                                                                                                                                                                             | 6`4" x 15`9"                   | Storage                        | Basement             | 4`6" x 7`8"                  |
| Storage                             | Basement                                                                                                                                                                                                                                                                                                                                                                                                                                                                                                                                                                                                                                                                                                                                                                                                                                                                                                                                                                             | 14`10" x 20`2"                 | Storage                        | Basement             | 7`5" x 9`11"                 |
| Bedroom                             | Basement                                                                                                                                                                                                                                                                                                                                                                                                                                                                                                                                                                                                                                                                                                                                                                                                                                                                                                                                                                             | 12`0" x 15`9"                  | Game Room                      | Basement             | 43`3" x 33`11"               |
| Other                               | Basement                                                                                                                                                                                                                                                                                                                                                                                                                                                                                                                                                                                                                                                                                                                                                                                                                                                                                                                                                                             | 8`7" x 7`2"                    | Bedroom                        | Basement             | 7 6 X 10 7<br>13`5" x 18`7"  |
| Bedroom - Primary  3pc Ensuite bath | Main<br>Basement                                                                                                                                                                                                                                                                                                                                                                                                                                                                                                                                                                                                                                                                                                                                                                                                                                                                                                                                                                     | 14`8" x 21`2"<br>4`11" x 12`5" | 3pc Bathroom  4pc Ensuite bath | Basement<br>Basement | 5`6" x 10`4"<br>7`8" x 10`7" |
| Nook                                | Main                                                                                                                                                                                                                                                                                                                                                                                                                                                                                                                                                                                                                                                                                                                                                                                                                                                                                                                                                                                 | 7`11" x 10`0"                  | Bedroom                        | Main                 | 12`0" x 11`2"                |
| Laundry                             | Main                                                                                                                                                                                                                                                                                                                                                                                                                                                                                                                                                                                                                                                                                                                                                                                                                                                                                                                                                                                 | 8`10" x 6`3"                   | Living Room                    | Main                 | 21`6" x 18`4"                |
| Kitchen                             | Main                                                                                                                                                                                                                                                                                                                                                                                                                                                                                                                                                                                                                                                                                                                                                                                                                                                                                                                                                                                 | 18`6" x 18`0"                  | Laundry                        | Main                 | 15`5" x 17`0"                |
| Bonus Room                          | Main                                                                                                                                                                                                                                                                                                                                                                                                                                                                                                                                                                                                                                                                                                                                                                                                                                                                                                                                                                                 | 13`8" x 11`2"                  | Foyer                          | Main                 | 14`0" x 16`1"                |