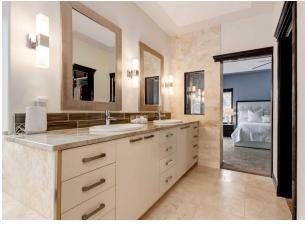

|                                     | minutes from Calgary and Okotoks. Privacy and security are elevated with a gated entrance, equipped with a newer motor, intercom system, gate camera, and ambient LED lighting for added peace of mind. The estate's main house is a masterpiece, centered around a chef's kitchen boasting premium Wolf Gas and Thermador Induction Cooktops, Miele appliances, quartz countertops, a stunning glass backsplash, soft-closing drawers, and a touchless faucet for modern convenience. The opulent primary suite offers a lavish 6-piece ensuite, including a Kohler DTV digital shower system, Whirlpool Hytec Brindisi bathtub with light and warming features, Toto fixtures, in-floor heating, and a striking Ortal vertical fireplace. Sophistication extends to the expansive living room, where soaring ceilings and Bose speakers elevate the grand ambiance. The lower-level walkout is perfect for entertaining, with in-floor heating, a dedicated pool table area, and a |                                |                                |                      |                              |
|-------------------------------------|--------------------------------------------------------------------------------------------------------------------------------------------------------------------------------------------------------------------------------------------------------------------------------------------------------------------------------------------------------------------------------------------------------------------------------------------------------------------------------------------------------------------------------------------------------------------------------------------------------------------------------------------------------------------------------------------------------------------------------------------------------------------------------------------------------------------------------------------------------------------------------------------------------------------------------------------------------------------------------------|--------------------------------|--------------------------------|----------------------|------------------------------|
| Pub Rmks:                           | This distinguished Greek Revival-style equestrian estate in De Winton, epitomizes grandeur following a remarkable \$480,000 price reduction. With over 5,700 sq.ft. of meticulously designed living space on 4.5 sprawling acres, this luxurious property combines the tranquility of country living with the convenience of being                                                                                                                                                                                                                                                                                                                                                                                                                                                                                                                                                                                                                                                   |                                |                                |                      |                              |
|                                     | Remarks                                                                                                                                                                                                                                                                                                                                                                                                                                                                                                                                                                                                                                                                                                                                                                                                                                                                                                                                                                              |                                |                                |                      |                              |
| Legal Desc:                         | 0810362                                                                                                                                                                                                                                                                                                                                                                                                                                                                                                                                                                                                                                                                                                                                                                                                                                                                                                                                                                              |                                |                                |                      |                              |
| Title: Fee Simple                   |                                                                                                                                                                                                                                                                                                                                                                                                                                                                                                                                                                                                                                                                                                                                                                                                                                                                                                                                                                                      | Zoning:<br>CR                  |                                |                      |                              |
|                                     |                                                                                                                                                                                                                                                                                                                                                                                                                                                                                                                                                                                                                                                                                                                                                                                                                                                                                                                                                                                      |                                | Legal/Tax/Financial            |                      |                              |
| Living Room                         | Basement                                                                                                                                                                                                                                                                                                                                                                                                                                                                                                                                                                                                                                                                                                                                                                                                                                                                                                                                                                             | 17`0" x 23`5"                  |                                |                      |                              |
| Dining Room                         | Basement                                                                                                                                                                                                                                                                                                                                                                                                                                                                                                                                                                                                                                                                                                                                                                                                                                                                                                                                                                             | 11`5" x 6`7"                   | Kitchen                        | Basement             | 11`2" x 8`0"                 |
| Bedroom                             | Basement                                                                                                                                                                                                                                                                                                                                                                                                                                                                                                                                                                                                                                                                                                                                                                                                                                                                                                                                                                             | 11`2" x 11`9"                  | Bedroom                        | Basement             | 13`7" x 11`4"                |
| Furnace/Utility Room                | Basement                                                                                                                                                                                                                                                                                                                                                                                                                                                                                                                                                                                                                                                                                                                                                                                                                                                                                                                                                                             | 16`11" x 18`5"                 | 4pc Bathroom                   | Basement             | 5`0" x 8`1"                  |
| Storage                             | Basement                                                                                                                                                                                                                                                                                                                                                                                                                                                                                                                                                                                                                                                                                                                                                                                                                                                                                                                                                                             | 6`4" x 15`9"                   | Storage                        | Basement             | 4`6" x 7`8"                  |
| Storage                             | Basement                                                                                                                                                                                                                                                                                                                                                                                                                                                                                                                                                                                                                                                                                                                                                                                                                                                                                                                                                                             | 14`10" x 20`2"                 | Storage                        | Basement             | 7`5" x 9`11"                 |
| Bedroom                             | Basement                                                                                                                                                                                                                                                                                                                                                                                                                                                                                                                                                                                                                                                                                                                                                                                                                                                                                                                                                                             | 12`0" x 15`9"                  | Game Room                      | Basement             | 43`3" x 33`11"               |
| Other                               | Basement                                                                                                                                                                                                                                                                                                                                                                                                                                                                                                                                                                                                                                                                                                                                                                                                                                                                                                                                                                             | 8`7" x 7`2"                    | Bedroom                        | Basement             | 7 6 X 10 7<br>13`5" x 18`7"  |
| Bedroom - Primary  3pc Ensuite bath | Main<br>Basement                                                                                                                                                                                                                                                                                                                                                                                                                                                                                                                                                                                                                                                                                                                                                                                                                                                                                                                                                                     | 14`8" x 21`2"<br>4`11" x 12`5" | 3pc Bathroom  4pc Ensuite bath | Basement<br>Basement | 5`6" x 10`4"<br>7`8" x 10`7" |
| Nook                                | Main                                                                                                                                                                                                                                                                                                                                                                                                                                                                                                                                                                                                                                                                                                                                                                                                                                                                                                                                                                                 | 7`11" x 10`0"                  | Bedroom                        | Main                 | 12`0" x 11`2"                |
| Laundry                             | Main                                                                                                                                                                                                                                                                                                                                                                                                                                                                                                                                                                                                                                                                                                                                                                                                                                                                                                                                                                                 | 8`10" x 6`3"                   | Living Room                    | Main                 | 21`6" x 18`4"                |
| Kitchen                             | Main                                                                                                                                                                                                                                                                                                                                                                                                                                                                                                                                                                                                                                                                                                                                                                                                                                                                                                                                                                                 | 18`6" x 18`0"                  | Laundry                        | Main                 | 15`5" x 17`0"                |
| Bonus Room                          | Main                                                                                                                                                                                                                                                                                                                                                                                                                                                                                                                                                                                                                                                                                                                                                                                                                                                                                                                                                                                 | 13`8" x 11`2"                  | Foyer                          | Main                 | 14`0" x 16`1"                |