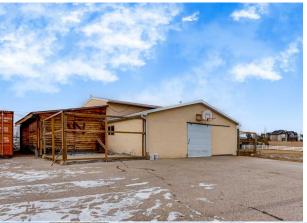

a 900 sq.ft. 2-bedroom apartment offers private accommodation with its own kitchen, family room, laundry, 3-piece bath, and two private decks. Additionally, there is a detached 1,100 sq.ft. house/workshop, which includes two bedrooms, a 4-piece bath, and a full kitchen, providing a versatile space that can be rented or used as additional living quarters. Both currently rented for a combined income of \$ 3,900 per month plus utilities. An equestrian-ready barn with two horse stalls, water, a gas heater, and electricity complements the property, along with six paddocks cross-fenced for horses, each equipped with water stations. Over 230 mature trees