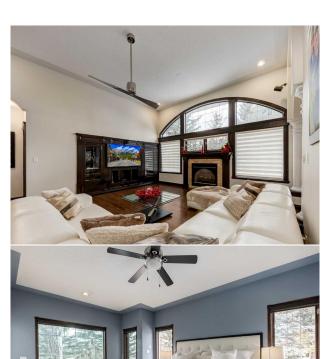

|                                     | minutes from Calgary and Okotoks. Privacy and security are elevated with a gated entrance, equipped with a newer motor, intercom system, gate camera, and ambient LED lighting for added peace of mind. The estate's main house is a masterpiece, centered around a chef's kitchen boasting premium Wolf Gas and Thermador Induction Cooktops, Miele appliances, quartz countertops, a stunning glass backsplash, soft-closing drawers, and a touchless faucet for modern convenience. The opulent primary suite offers a lavish 6-piece ensuite, including a Kohler DTV digital shower system, Whirlpool Hytec Brindisi bathtub with light and warming features, Toto fixtures, in-floor heating, and a striking Ortal vertical fireplace. Sophistication extends to the expansive living room, where soaring ceilings and Bose speakers elevate the grand ambiance. The lower-level walkout is perfect for entertaining, with in-floor heating, a dedicated pool table area, and a |                                |                                |                      |                              |
|-------------------------------------|--------------------------------------------------------------------------------------------------------------------------------------------------------------------------------------------------------------------------------------------------------------------------------------------------------------------------------------------------------------------------------------------------------------------------------------------------------------------------------------------------------------------------------------------------------------------------------------------------------------------------------------------------------------------------------------------------------------------------------------------------------------------------------------------------------------------------------------------------------------------------------------------------------------------------------------------------------------------------------------|--------------------------------|--------------------------------|----------------------|------------------------------|
| Pub Rmks:                           | This distinguished Greek Revival-style equestrian estate in De Winton, epitomizes grandeur following a remarkable \$480,000 price reduction. With over 5,700 sq.ft. of meticulously designed living space on 4.5 sprawling acres, this luxurious property combines the tranquility of country living with the convenience of being                                                                                                                                                                                                                                                                                                                                                                                                                                                                                                                                                                                                                                                   |                                |                                |                      |                              |
|                                     | Remarks                                                                                                                                                                                                                                                                                                                                                                                                                                                                                                                                                                                                                                                                                                                                                                                                                                                                                                                                                                              |                                |                                |                      |                              |
| Legal Desc:                         | 0810362                                                                                                                                                                                                                                                                                                                                                                                                                                                                                                                                                                                                                                                                                                                                                                                                                                                                                                                                                                              |                                |                                |                      |                              |
| Title: Fee Simple                   |                                                                                                                                                                                                                                                                                                                                                                                                                                                                                                                                                                                                                                                                                                                                                                                                                                                                                                                                                                                      | Zoning:<br>CR                  |                                |                      |                              |
|                                     |                                                                                                                                                                                                                                                                                                                                                                                                                                                                                                                                                                                                                                                                                                                                                                                                                                                                                                                                                                                      |                                | Legal/Tax/Financial            |                      |                              |
| Living Room                         | Basement                                                                                                                                                                                                                                                                                                                                                                                                                                                                                                                                                                                                                                                                                                                                                                                                                                                                                                                                                                             | 17`0" x 23`5"                  |                                |                      |                              |
| Dining Room                         | Basement                                                                                                                                                                                                                                                                                                                                                                                                                                                                                                                                                                                                                                                                                                                                                                                                                                                                                                                                                                             | 11`5" x 6`7"                   | Kitchen                        | Basement             | 11`2" x 8`0"                 |
| Bedroom                             | Basement                                                                                                                                                                                                                                                                                                                                                                                                                                                                                                                                                                                                                                                                                                                                                                                                                                                                                                                                                                             | 11`2" x 11`9"                  | Bedroom                        | Basement             | 13`7" x 11`4"                |
| Furnace/Utility Room                | Basement                                                                                                                                                                                                                                                                                                                                                                                                                                                                                                                                                                                                                                                                                                                                                                                                                                                                                                                                                                             | 16`11" x 18`5"                 | 4pc Bathroom                   | Basement             | 5`0" x 8`1"                  |
| Storage                             | Basement                                                                                                                                                                                                                                                                                                                                                                                                                                                                                                                                                                                                                                                                                                                                                                                                                                                                                                                                                                             | 6`4" x 15`9"                   | Storage                        | Basement             | 4`6" x 7`8"                  |
| Storage                             | Basement                                                                                                                                                                                                                                                                                                                                                                                                                                                                                                                                                                                                                                                                                                                                                                                                                                                                                                                                                                             | 14`10" x 20`2"                 | Storage                        | Basement             | 7`5" x 9`11"                 |
| Bedroom                             | Basement                                                                                                                                                                                                                                                                                                                                                                                                                                                                                                                                                                                                                                                                                                                                                                                                                                                                                                                                                                             | 12`0" x 15`9"                  | Game Room                      | Basement             | 43`3" x 33`11"               |
| Other                               | Basement                                                                                                                                                                                                                                                                                                                                                                                                                                                                                                                                                                                                                                                                                                                                                                                                                                                                                                                                                                             | 8`7" x 7`2"                    | Bedroom                        | Basement             | 7 6 X 10 7<br>13`5" x 18`7"  |
| Bedroom - Primary  3pc Ensuite bath | Main<br>Basement                                                                                                                                                                                                                                                                                                                                                                                                                                                                                                                                                                                                                                                                                                                                                                                                                                                                                                                                                                     | 14`8" x 21`2"<br>4`11" x 12`5" | 3pc Bathroom  4pc Ensuite bath | Basement<br>Basement | 5`6" x 10`4"<br>7`8" x 10`7" |
| Nook                                | Main                                                                                                                                                                                                                                                                                                                                                                                                                                                                                                                                                                                                                                                                                                                                                                                                                                                                                                                                                                                 | 7`11" x 10`0"                  | Bedroom                        | Main                 | 12`0" x 11`2"                |
| Laundry                             | Main                                                                                                                                                                                                                                                                                                                                                                                                                                                                                                                                                                                                                                                                                                                                                                                                                                                                                                                                                                                 | 8`10" x 6`3"                   | Living Room                    | Main                 | 21`6" x 18`4"                |
| Kitchen                             | Main                                                                                                                                                                                                                                                                                                                                                                                                                                                                                                                                                                                                                                                                                                                                                                                                                                                                                                                                                                                 | 18`6" x 18`0"                  | Laundry                        | Main                 | 15`5" x 17`0"                |
| Bonus Room                          | Main                                                                                                                                                                                                                                                                                                                                                                                                                                                                                                                                                                                                                                                                                                                                                                                                                                                                                                                                                                                 | 13`8" x 11`2"                  | Foyer                          | Main                 | 14`0" x 16`1"                |