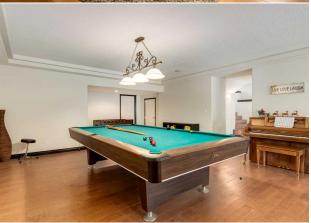

|                                     | minutes from Calgary and Okotoks. Privacy and security are elevated with a gated entrance, equipped with a newer motor, intercom system, gate camera, and ambient LED lighting for added peace of mind. The estate's main house is a masterpiece, centered around a chef's kitchen boasting premium Wolf Gas and Thermador Induction Cooktops, Miele appliances, quartz countertops, a stunning glass backsplash, soft-closing drawers, and a touchless faucet for modern convenience. The opulent primary suite offers a lavish 6-piece ensuite, including a Kohler DTV digital shower system, Whirlpool Hytec Brindisi bathtub with light and warming features, Toto fixtures, in-floor heating, and a striking Ortal vertical fireplace. Sophistication extends to the expansive living room, where soaring ceilings and Bose speakers elevate the grand ambiance. The lower-level walkout is perfect for entertaining, with in-floor heating, a dedicated pool table area, and a |                                |                                |                      |                              |
|-------------------------------------|--------------------------------------------------------------------------------------------------------------------------------------------------------------------------------------------------------------------------------------------------------------------------------------------------------------------------------------------------------------------------------------------------------------------------------------------------------------------------------------------------------------------------------------------------------------------------------------------------------------------------------------------------------------------------------------------------------------------------------------------------------------------------------------------------------------------------------------------------------------------------------------------------------------------------------------------------------------------------------------|--------------------------------|--------------------------------|----------------------|------------------------------|
| Pub Rmks:                           | This distinguished Greek Revival-style equestrian estate in De Winton, epitomizes grandeur following a remarkable \$480,000 price reduction. With over 5,700 sq.ft. of meticulously designed living space on 4.5 sprawling acres, this luxurious property combines the tranquility of country living with the convenience of being                                                                                                                                                                                                                                                                                                                                                                                                                                                                                                                                                                                                                                                   |                                |                                |                      |                              |
|                                     | Remarks                                                                                                                                                                                                                                                                                                                                                                                                                                                                                                                                                                                                                                                                                                                                                                                                                                                                                                                                                                              |                                |                                |                      |                              |
| Legal Desc:                         | 0810362                                                                                                                                                                                                                                                                                                                                                                                                                                                                                                                                                                                                                                                                                                                                                                                                                                                                                                                                                                              |                                |                                |                      |                              |
| Title: Fee Simple                   |                                                                                                                                                                                                                                                                                                                                                                                                                                                                                                                                                                                                                                                                                                                                                                                                                                                                                                                                                                                      | Zoning:<br>CR                  |                                |                      |                              |
|                                     |                                                                                                                                                                                                                                                                                                                                                                                                                                                                                                                                                                                                                                                                                                                                                                                                                                                                                                                                                                                      |                                | Legal/Tax/Financial            |                      |                              |
| Living Room                         | Basement                                                                                                                                                                                                                                                                                                                                                                                                                                                                                                                                                                                                                                                                                                                                                                                                                                                                                                                                                                             | 17`0" x 23`5"                  |                                |                      |                              |
| Dining Room                         | Basement                                                                                                                                                                                                                                                                                                                                                                                                                                                                                                                                                                                                                                                                                                                                                                                                                                                                                                                                                                             | 11`5" x 6`7"                   | Kitchen                        | Basement             | 11`2" x 8`0"                 |
| Bedroom                             | Basement                                                                                                                                                                                                                                                                                                                                                                                                                                                                                                                                                                                                                                                                                                                                                                                                                                                                                                                                                                             | 11`2" x 11`9"                  | Bedroom                        | Basement             | 13`7" x 11`4"                |
| Furnace/Utility Room                | Basement                                                                                                                                                                                                                                                                                                                                                                                                                                                                                                                                                                                                                                                                                                                                                                                                                                                                                                                                                                             | 16`11" x 18`5"                 | 4pc Bathroom                   | Basement             | 5`0" x 8`1"                  |
| Storage                             | Basement                                                                                                                                                                                                                                                                                                                                                                                                                                                                                                                                                                                                                                                                                                                                                                                                                                                                                                                                                                             | 6`4" x 15`9"                   | Storage                        | Basement             | 4`6" x 7`8"                  |
| Storage                             | Basement                                                                                                                                                                                                                                                                                                                                                                                                                                                                                                                                                                                                                                                                                                                                                                                                                                                                                                                                                                             | 14`10" x 20`2"                 | Storage                        | Basement             | 7`5" x 9`11"                 |
| Bedroom                             | Basement                                                                                                                                                                                                                                                                                                                                                                                                                                                                                                                                                                                                                                                                                                                                                                                                                                                                                                                                                                             | 12`0" x 15`9"                  | Game Room                      | Basement             | 43`3" x 33`11"               |
| Other                               | Basement                                                                                                                                                                                                                                                                                                                                                                                                                                                                                                                                                                                                                                                                                                                                                                                                                                                                                                                                                                             | 8`7" x 7`2"                    | Bedroom                        | Basement             | 7 6 X 10 7<br>13`5" x 18`7"  |
| Bedroom - Primary  3pc Ensuite bath | Main<br>Basement                                                                                                                                                                                                                                                                                                                                                                                                                                                                                                                                                                                                                                                                                                                                                                                                                                                                                                                                                                     | 14`8" x 21`2"<br>4`11" x 12`5" | 3pc Bathroom  4pc Ensuite bath | Basement<br>Basement | 5`6" x 10`4"<br>7`8" x 10`7" |
| Nook                                | Main                                                                                                                                                                                                                                                                                                                                                                                                                                                                                                                                                                                                                                                                                                                                                                                                                                                                                                                                                                                 | 7`11" x 10`0"                  | Bedroom                        | Main                 | 12`0" x 11`2"                |
| Laundry                             | Main                                                                                                                                                                                                                                                                                                                                                                                                                                                                                                                                                                                                                                                                                                                                                                                                                                                                                                                                                                                 | 8`10" x 6`3"                   | Living Room                    | Main                 | 21`6" x 18`4"                |
| Kitchen                             | Main                                                                                                                                                                                                                                                                                                                                                                                                                                                                                                                                                                                                                                                                                                                                                                                                                                                                                                                                                                                 | 18`6" x 18`0"                  | Laundry                        | Main                 | 15`5" x 17`0"                |
| Bonus Room                          | Main                                                                                                                                                                                                                                                                                                                                                                                                                                                                                                                                                                                                                                                                                                                                                                                                                                                                                                                                                                                 | 13`8" x 11`2"                  | Foyer                          | Main                 | 14`0" x 16`1"                |