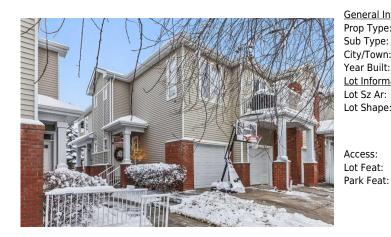

## 8000 WENTWORTH Drive #602, Calgary T3H5K9

| MLS®#:  | A2180262 | Area:   | West Springs | Listing<br>Date: | 11/20/24 | List Price: <b>\$489,900</b> |
|---------|----------|---------|--------------|------------------|----------|------------------------------|
| Status: | Active   | County: | Calgary      | Change:          | None     | Association: Fort McMurray   |

| ral Information | -                                                                      |                    |           | DOM           |           |
|-----------------|------------------------------------------------------------------------|--------------------|-----------|---------------|-----------|
| Туре:           | Residential                                                            |                    |           | 0             |           |
| Гуре:           | Row/Townhous                                                           | e                  |           | <u>Layout</u> |           |
| Fown:           | Calgary                                                                | Finished Floor Are | <u>ea</u> | Beds:         | 2 (2 )    |
| Built:          | 2004                                                                   | Abv Sqft:          | 1,380     | Baths:        | 2.0 (2 0) |
| nformation      |                                                                        | Low Sqft:          |           | Style:        | Bungalow  |
| z Ar:           |                                                                        | Ttl Sqft:          | 1,380     |               |           |
| hape:           |                                                                        |                    |           | Parking       |           |
|                 |                                                                        |                    |           | Ttl Park:     | 2         |
|                 |                                                                        |                    |           | Garage Sz:    | 1         |
| ss:             |                                                                        |                    |           |               |           |
| eat:            | Low Maintenance Landscape,Street Lighting,Underground Sprinklers,Treed |                    |           |               |           |
| Feat:           | Driveway,Single Garage Attached                                        |                    |           |               |           |