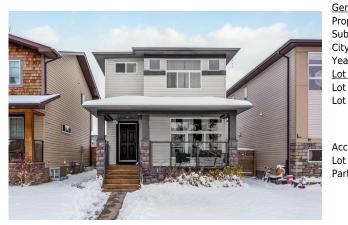

## 74 WALDEN Crescent, Calgary T2X 0S9

| MLS®#:  | A2180277 | Area:   | Walden  | Listing          | 11/21/24 | List Price: \$625,000      |
|---------|----------|---------|---------|------------------|----------|----------------------------|
| Status: | Active   | County: | Calgary | Date:<br>Change: | None     | Association: Fort McMurray |
|         |          |         |         |                  |          |                            |

|                                                                       |                                                             |                                                                               | DOM                                                                                                                                               |                                                                                                                                                                                                                                                     |
|-----------------------------------------------------------------------|-------------------------------------------------------------|-------------------------------------------------------------------------------|---------------------------------------------------------------------------------------------------------------------------------------------------|-----------------------------------------------------------------------------------------------------------------------------------------------------------------------------------------------------------------------------------------------------|
| Residential                                                           |                                                             |                                                                               | 30                                                                                                                                                |                                                                                                                                                                                                                                                     |
| Detached                                                              |                                                             |                                                                               | <u>Layout</u>                                                                                                                                     |                                                                                                                                                                                                                                                     |
| Calgary                                                               | Finished Floor Are                                          | ea                                                                            | Beds:                                                                                                                                             | 3 (3 )                                                                                                                                                                                                                                              |
| 2011                                                                  | Abv Sqft:                                                   | 1,478                                                                         | Baths:                                                                                                                                            | 2.5 (2 1)                                                                                                                                                                                                                                           |
|                                                                       | Low Sqft:                                                   |                                                                               | Style:                                                                                                                                            | 2 Storey                                                                                                                                                                                                                                            |
| 3,143 sqft                                                            | Ttl Sqft:                                                   | 1,478                                                                         |                                                                                                                                                   |                                                                                                                                                                                                                                                     |
|                                                                       |                                                             |                                                                               | Parking                                                                                                                                           |                                                                                                                                                                                                                                                     |
|                                                                       |                                                             |                                                                               |                                                                                                                                                   | 2                                                                                                                                                                                                                                                   |
|                                                                       |                                                             |                                                                               |                                                                                                                                                   | -                                                                                                                                                                                                                                                   |
|                                                                       |                                                             |                                                                               | 00.090 021                                                                                                                                        |                                                                                                                                                                                                                                                     |
| Back Lane,Back Yard,Front Yard<br>Alley Access,Off Street,Parking Pad |                                                             |                                                                               |                                                                                                                                                   |                                                                                                                                                                                                                                                     |
|                                                                       | Detached<br>Calgary<br>2011<br>3,143 sqft<br>Back Lane,Back | DetachedCalgaryFinished Floor Ar2011Abv Sqft:<br>Low Sqft:3,143 sqftTtl Sqft: | Detached   Calgary Finished Floor Area   2011 Abv Sqft: 1,478   Low Sqft: 3,143 sqft Ttl Sqft: 1,478   Back Lane,Back Yard,Front Yard 1,478 1,478 | Residential 30   Detached Layout   Calgary Finished Floor Area Beds:   2011 Abv Sqft: 1,478 Baths:   Low Sqft: 1,478 Style: Style:   3,143 sqft Ttl Sqft: 1,478 Parking Ttl Park: Garage Sz:   Back Lane,Back Yard,Front Yard Front Yard Front Yard |