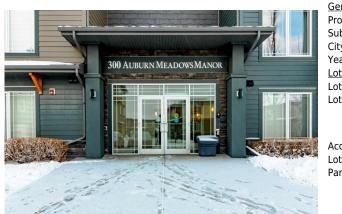

## 300 AUBURN MEADOWS Manor #111, Calgary T3M 2Y3

| MLS®#:  | A2180356 | Area:   | Auburn Bay | Listing<br>Date: | 11/21/24 | List Price: \$380,000      |
|---------|----------|---------|------------|------------------|----------|----------------------------|
| Status: | Pending  | County: | Calgary    | Change:          | None     | Association: Fort McMurray |

| General Informatior | <u>1</u>          |                   |     | DOM           |           |
|---------------------|-------------------|-------------------|-----|---------------|-----------|
| Prop Type:          | Residential       |                   |     | 30            |           |
| Sub Type:           | Apartment         |                   |     | <u>Layout</u> |           |
| City/Town:          | Calgary           | Finished Floor Ar | ea  | Beds:         | 2 (2 )    |
| Year Built:         | 2018              | Abv Sqft:         | 838 | Baths:        | 2.0 (2 0) |
| Lot Information     |                   | Low Sqft:         |     | Style:        | Apartment |
| Lot Sz Ar:          |                   | Ttl Sqft:         | 838 |               |           |
| Lot Shape:          |                   |                   |     | Parking       |           |
|                     |                   |                   |     | Ttl Park:     | 1         |
|                     |                   |                   |     | Garage Sz:    | 1         |
| Access:             |                   |                   |     | Garage 52.    |           |
|                     |                   |                   |     |               |           |
| Lot Feat:           |                   |                   |     |               |           |
| Park Feat:          | Stall,Titled,Unde | erground          |     |               |           |