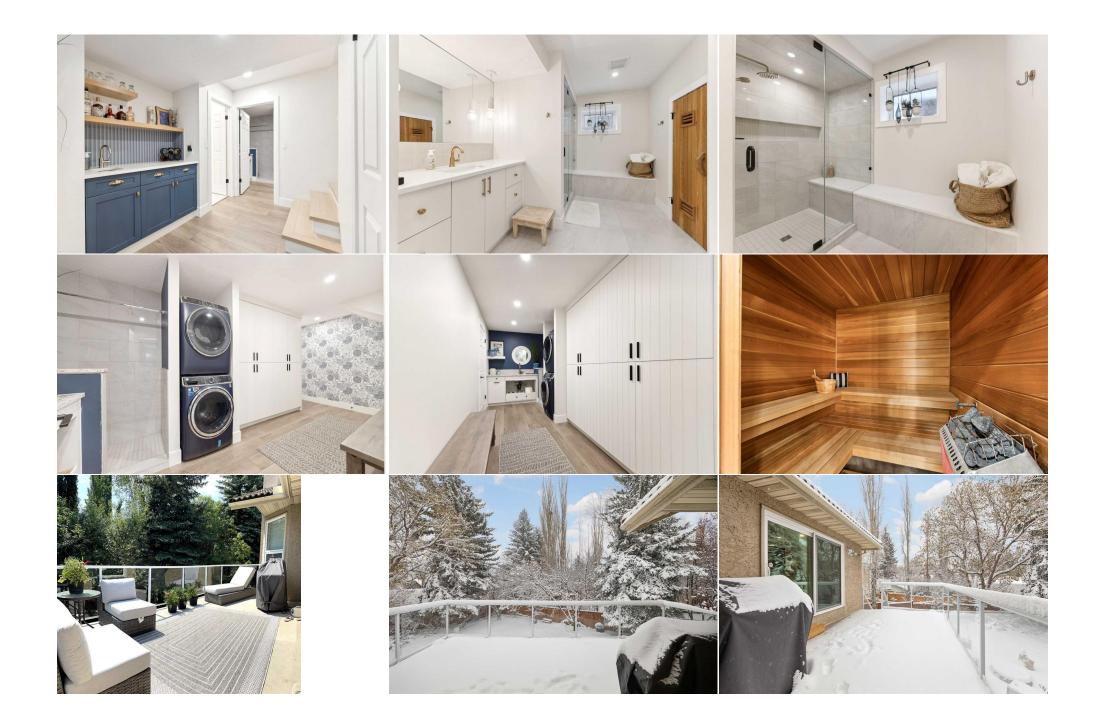

Game Room

Utilities and Features

| Bedroom<br>Storage<br>Ang Bathroom                        | Basement<br>Basement<br>Bacomont                                                                                                                                                                                                                                                                                                                                                                                                                                                                                                                                                                                                                                                                                                                                                                                                                                                                                                                                                                                                                                                                                                                                                                                                                                                                                                                                                                                                                                                                                                                                                                                                                                                                                                                                                                                                                                                                                                                                                                                                                                                                                               | 14`7" x 16`2"<br>14`9" x 16`5"<br>14`1" x 12`5" | Exercise Room<br>Laundry | Basement<br>Basement | 15`6" x 16`4"<br>7`7" x 18`1" |  |  |  |
|-----------------------------------------------------------|--------------------------------------------------------------------------------------------------------------------------------------------------------------------------------------------------------------------------------------------------------------------------------------------------------------------------------------------------------------------------------------------------------------------------------------------------------------------------------------------------------------------------------------------------------------------------------------------------------------------------------------------------------------------------------------------------------------------------------------------------------------------------------------------------------------------------------------------------------------------------------------------------------------------------------------------------------------------------------------------------------------------------------------------------------------------------------------------------------------------------------------------------------------------------------------------------------------------------------------------------------------------------------------------------------------------------------------------------------------------------------------------------------------------------------------------------------------------------------------------------------------------------------------------------------------------------------------------------------------------------------------------------------------------------------------------------------------------------------------------------------------------------------------------------------------------------------------------------------------------------------------------------------------------------------------------------------------------------------------------------------------------------------------------------------------------------------------------------------------------------------|-------------------------------------------------|--------------------------|----------------------|-------------------------------|--|--|--|
| 4pc Bathroom Basement 14`1" x 12`5"   Legal/Tax/Financial |                                                                                                                                                                                                                                                                                                                                                                                                                                                                                                                                                                                                                                                                                                                                                                                                                                                                                                                                                                                                                                                                                                                                                                                                                                                                                                                                                                                                                                                                                                                                                                                                                                                                                                                                                                                                                                                                                                                                                                                                                                                                                                                                |                                                 |                          |                      |                               |  |  |  |
| Title:<br><b>Fee Simple</b><br>Legal Desc:                | 8810094                                                                                                                                                                                                                                                                                                                                                                                                                                                                                                                                                                                                                                                                                                                                                                                                                                                                                                                                                                                                                                                                                                                                                                                                                                                                                                                                                                                                                                                                                                                                                                                                                                                                                                                                                                                                                                                                                                                                                                                                                                                                                                                        | Zoning:<br><b>R-CG</b>                          | Remarks                  |                      |                               |  |  |  |
| Pub Rmks:<br>Inclusions:<br>Property Listed By:           | Come check out this tastefully renovated Walkout Bungalow in the quiet Enclave of Canterbury Court Estates. With over 3500 sq/ft of carefully crafted space you will not want for more! This stunning bungalow combines contemporary elegance with comfortable living, offering the perfect retreat for families and entertainers alike. With 3 spacious bedrooms on the main floor and an additional lower level guest bedroom you have a rare and wonderful bungalow configuration that's hard to beat! This main floor boasts a welcoming living area that seamlessly flows into the dining space and kitchen for casual or formal dining with a cozy vibe you'll come to enjoy. Notice the built-in cabinets, boxed tray ceilings? Extensive renovations have elevated this home to modern mid-century chic; a timeless design for many years to come. Too numerous to list all of the renovations have but to start: Full Miele & Bosch Kitchen featuring Double Bosch Cabinet Front Fridge/Freezers, Miele Wall Oven/Microwave, 36'' Gas Cooktop, Pot Filler, Touchless Taps, Custom White Odk Joinery with Deco Gold & Black Hardware, Wall Quartz, Granite Counters and a Secret Pantry! Flooring throughout has been updated with 7'' White Washed Oak Engineered flooring, 24 x 24 Crystal White Porcelain Travertine and LVP Champagne Oak for the lower level. Retreat to the expansive master suite where you'll find more custom joinery closets, an en-suite bathroom equipped with dual sinks, a chandellier soaking tub, and elegant glass shower. The additional lescondary bedrooms are spacious and complete this functional living space. Take a stroll downstairs as you'll be glad you did! The beautifully finished walkout basement offers additional living space, an inviting recreation room with ribbon gas fireplace, an oversized guest suite bedroom, fabulous sealed off home gym complete with Steam Shower and Cedar Sauna! A basement wethar is perfect for these cold nights so you don't have to venture upstairs for popcorn! And without a doubt one of the best basement laundry room |                                                 |                          |                      |                               |  |  |  |