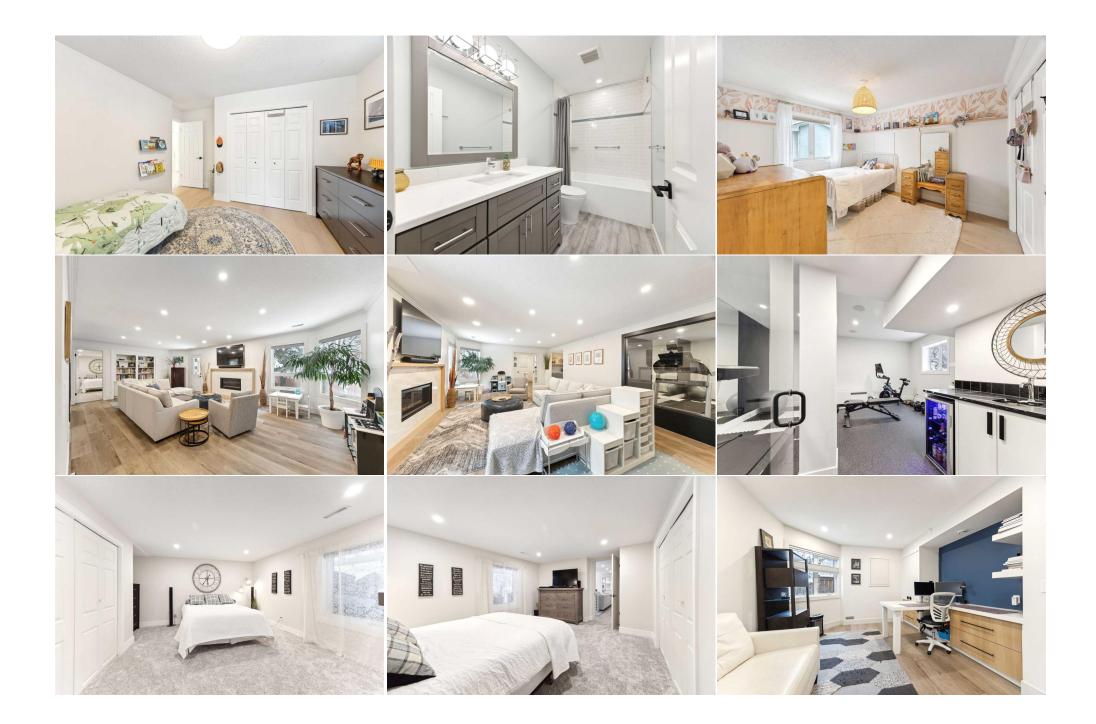

Game Room

Utilities and Features

| Bedroom<br>Storage<br>Ang Bathroom                        | Basement<br>Basement<br>Bacomont                                                                                                                                                                                                                                                                                                                                                                                                                                                                                                                                                                                                                                                                                                                                                                                                                                                                                                                                                                                                                                                                                                                                                                                                                                                                                                                                                                                                                                                                                                                                                                                                                                                                                                                                                                                                                                                                                                                                                                                                                                                                                               | 14`7" x 16`2"<br>14`9" x 16`5"<br>14`1" x 12`5" | Exercise Room<br>Laundry | Basement<br>Basement | 15`6" x 16`4"<br>7`7" x 18`1" |  |  |  |
|-----------------------------------------------------------|--------------------------------------------------------------------------------------------------------------------------------------------------------------------------------------------------------------------------------------------------------------------------------------------------------------------------------------------------------------------------------------------------------------------------------------------------------------------------------------------------------------------------------------------------------------------------------------------------------------------------------------------------------------------------------------------------------------------------------------------------------------------------------------------------------------------------------------------------------------------------------------------------------------------------------------------------------------------------------------------------------------------------------------------------------------------------------------------------------------------------------------------------------------------------------------------------------------------------------------------------------------------------------------------------------------------------------------------------------------------------------------------------------------------------------------------------------------------------------------------------------------------------------------------------------------------------------------------------------------------------------------------------------------------------------------------------------------------------------------------------------------------------------------------------------------------------------------------------------------------------------------------------------------------------------------------------------------------------------------------------------------------------------------------------------------------------------------------------------------------------------|-------------------------------------------------|--------------------------|----------------------|-------------------------------|--|--|--|
| 4pc Bathroom Basement 14`1" x 12`5"   Legal/Tax/Financial |                                                                                                                                                                                                                                                                                                                                                                                                                                                                                                                                                                                                                                                                                                                                                                                                                                                                                                                                                                                                                                                                                                                                                                                                                                                                                                                                                                                                                                                                                                                                                                                                                                                                                                                                                                                                                                                                                                                                                                                                                                                                                                                                |                                                 |                          |                      |                               |  |  |  |
| Title:<br><b>Fee Simple</b><br>Legal Desc:                | 8810094                                                                                                                                                                                                                                                                                                                                                                                                                                                                                                                                                                                                                                                                                                                                                                                                                                                                                                                                                                                                                                                                                                                                                                                                                                                                                                                                                                                                                                                                                                                                                                                                                                                                                                                                                                                                                                                                                                                                                                                                                                                                                                                        | Zoning:<br><b>R-CG</b>                          | Remarks                  |                      |                               |  |  |  |
| Pub Rmks:<br>Inclusions:<br>Property Listed By:           | Come check out this tastefully renovated Walkout Bungalow in the quiet Enclave of Canterbury Court Estates. With over 3500 sq/ft of carefully crafted space you will not want for more! This stunning bungalow combines contemporary elegance with comfortable living, offering the perfect retreat for families and entertainers alike. With 3 spacious bedrooms on the main floor and an additional lower level guest bedroom you have a rare and wonderful bungalow configuration that's hard to beat! This main floor boasts a welcoming living area that seamlessly flows into the dining space and kitchen for casual or formal dining with a cozy vibe you'll come to enjoy. Notice the built-in cabinets, boxed tray ceilings? Extensive renovations have elevated this home to modern mid-century chic; a timeless design for many years to come. Too numerous to list all of the renovations have but to start: Full Miele & Bosch Kitchen featuring Double Bosch Cabinet Front Fridge/Freezers, Miele Wall Oven/Microwave, 36'' Gas Cooktop, Pot Filler, Touchless Taps, Custom White Odk Joinery with Deco Gold & Black Hardware, Wall Quartz, Granite Counters and a Secret Pantry! Flooring throughout has been updated with 7'' White Washed Oak Engineered flooring, 24 x 24 Crystal White Porcelain Travertine and LVP Champagne Oak for the lower level. Retreat to the expansive master suite where you'll find more custom joinery closets, an en-suite bathroom equipped with dual sinks, a chandellier soaking tub, and elegant glass shower. The additional lescondary bedrooms are spacious and complete this functional living space. Take a stroll downstairs as you'll be glad you did! The beautifully finished walkout basement offers additional living space, an inviting recreation room with ribbon gas fireplace, an oversized guest suite bedroom, fabulous sealed off home gym complete with Steam Shower and Cedar Sauna! A basement wethar is perfect for these cold nights so you don't have to venture upstairs for popcorn! And without a doubt one of the best basement laundry room |                                                 |                          |                      |                               |  |  |  |