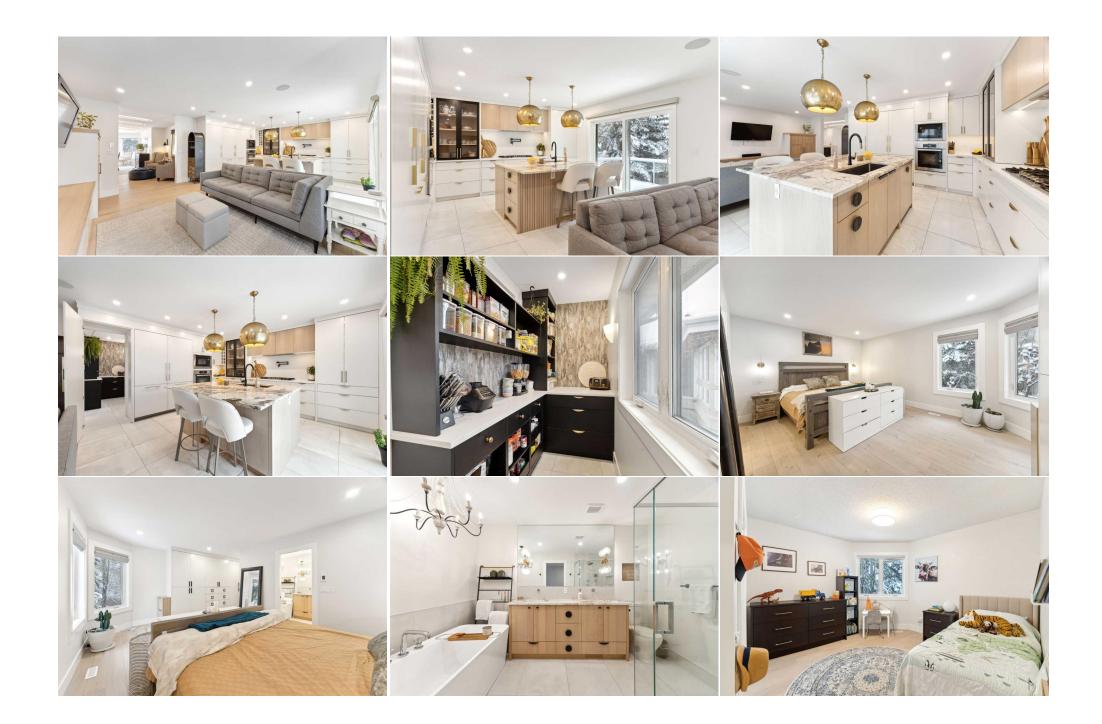

Game Room

Utilities and Features

| Bedroom<br>Storage<br>Ang Bathroom                        | Basement<br>Basement<br>Bacomont                                                                                                                                                                                                                                                                                                                                                                                                                                                                                                                                                                                                                                                                                                                                                                                                                                                                                                                                                                                                                                                                                                                                                                                                                                                                                                                                                                                                                                                                                                                                                                                                                                                                                                                                                                                                                                                                                                                                                                                                                                                                                               | 14`7" x 16`2"<br>14`9" x 16`5"<br>14`1" x 12`5" | Exercise Room<br>Laundry | Basement<br>Basement | 15`6" x 16`4"<br>7`7" x 18`1" |  |  |  |
|-----------------------------------------------------------|--------------------------------------------------------------------------------------------------------------------------------------------------------------------------------------------------------------------------------------------------------------------------------------------------------------------------------------------------------------------------------------------------------------------------------------------------------------------------------------------------------------------------------------------------------------------------------------------------------------------------------------------------------------------------------------------------------------------------------------------------------------------------------------------------------------------------------------------------------------------------------------------------------------------------------------------------------------------------------------------------------------------------------------------------------------------------------------------------------------------------------------------------------------------------------------------------------------------------------------------------------------------------------------------------------------------------------------------------------------------------------------------------------------------------------------------------------------------------------------------------------------------------------------------------------------------------------------------------------------------------------------------------------------------------------------------------------------------------------------------------------------------------------------------------------------------------------------------------------------------------------------------------------------------------------------------------------------------------------------------------------------------------------------------------------------------------------------------------------------------------------|-------------------------------------------------|--------------------------|----------------------|-------------------------------|--|--|--|
| 4pc Bathroom Basement 14`1" x 12`5"   Legal/Tax/Financial |                                                                                                                                                                                                                                                                                                                                                                                                                                                                                                                                                                                                                                                                                                                                                                                                                                                                                                                                                                                                                                                                                                                                                                                                                                                                                                                                                                                                                                                                                                                                                                                                                                                                                                                                                                                                                                                                                                                                                                                                                                                                                                                                |                                                 |                          |                      |                               |  |  |  |
| Title:<br><b>Fee Simple</b><br>Legal Desc:                | 8810094                                                                                                                                                                                                                                                                                                                                                                                                                                                                                                                                                                                                                                                                                                                                                                                                                                                                                                                                                                                                                                                                                                                                                                                                                                                                                                                                                                                                                                                                                                                                                                                                                                                                                                                                                                                                                                                                                                                                                                                                                                                                                                                        | Zoning:<br><b>R-CG</b>                          | Remarks                  |                      |                               |  |  |  |
| Pub Rmks:<br>Inclusions:<br>Property Listed By:           | Come check out this tastefully renovated Walkout Bungalow in the quiet Enclave of Canterbury Court Estates. With over 3500 sq/ft of carefully crafted space you will not want for more! This stunning bungalow combines contemporary elegance with comfortable living, offering the perfect retreat for families and entertainers alike. With 3 spacious bedrooms on the main floor and an additional lower level guest bedroom you have a rare and wonderful bungalow configuration that's hard to beat! This main floor boasts a welcoming living area that seamlessly flows into the dining space and kitchen for casual or formal dining with a cozy vibe you'll come to enjoy. Notice the built-in cabinets, boxed tray ceilings? Extensive renovations have elevated this home to modern mid-century chic; a timeless design for many years to come. Too numerous to list all of the renovations have but to start: Full Miele & Bosch Kitchen featuring Double Bosch Cabinet Front Fridge/Freezers, Miele Wall Oven/Microwave, 36'' Gas Cooktop, Pot Filler, Touchless Taps, Custom White Odk Joinery with Deco Gold & Black Hardware, Wall Quartz, Granite Counters and a Secret Pantry! Flooring throughout has been updated with 7'' White Washed Oak Engineered flooring, 24 x 24 Crystal White Porcelain Travertine and LVP Champagne Oak for the lower level. Retreat to the expansive master suite where you'll find more custom joinery closets, an en-suite bathroom equipped with dual sinks, a chandellier soaking tub, and elegant glass shower. The additional lescondary bedrooms are spacious and complete this functional living space. Take a stroll downstairs as you'll be glad you did! The beautifully finished walkout basement offers additional living space, an inviting recreation room with ribbon gas fireplace, an oversized guest suite bedroom, fabulous sealed off home gym complete with Steam Shower and Cedar Sauna! A basement wethar is perfect for these cold nights so you don't have to venture upstairs for popcorn! And without a doubt one of the best basement laundry room |                                                 |                          |                      |                               |  |  |  |