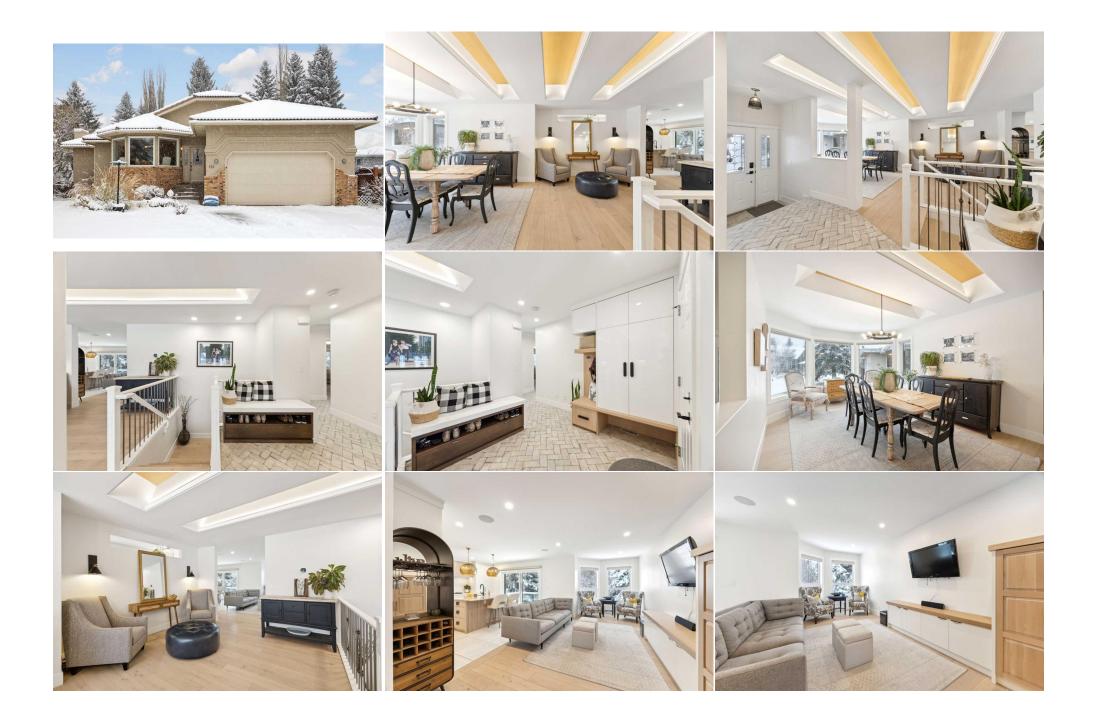

Game Room

Utilities and Features

| Bedroom<br>Storage<br>Ang Bathroom                        | Basement<br>Basement<br>Bacomont                                                                                                                                                                                                                                                                                                                                                                                                                                                                                                                                                                                                                                                                                                                                                                                                                                                                                                                                                                                                                                                                                                                                                                                                                                                                                                                                                                                                                                                                                                                                                                                                                                                                                                                                                                                                                                                                                                                                                                                                                                                                                               | 14`7" x 16`2"<br>14`9" x 16`5"<br>14`1" x 12`5" | Exercise Room<br>Laundry | Basement<br>Basement | 15`6" x 16`4"<br>7`7" x 18`1" |  |  |  |
|-----------------------------------------------------------|--------------------------------------------------------------------------------------------------------------------------------------------------------------------------------------------------------------------------------------------------------------------------------------------------------------------------------------------------------------------------------------------------------------------------------------------------------------------------------------------------------------------------------------------------------------------------------------------------------------------------------------------------------------------------------------------------------------------------------------------------------------------------------------------------------------------------------------------------------------------------------------------------------------------------------------------------------------------------------------------------------------------------------------------------------------------------------------------------------------------------------------------------------------------------------------------------------------------------------------------------------------------------------------------------------------------------------------------------------------------------------------------------------------------------------------------------------------------------------------------------------------------------------------------------------------------------------------------------------------------------------------------------------------------------------------------------------------------------------------------------------------------------------------------------------------------------------------------------------------------------------------------------------------------------------------------------------------------------------------------------------------------------------------------------------------------------------------------------------------------------------|-------------------------------------------------|--------------------------|----------------------|-------------------------------|--|--|--|
| 4pc Bathroom Basement 14`1" x 12`5"   Legal/Tax/Financial |                                                                                                                                                                                                                                                                                                                                                                                                                                                                                                                                                                                                                                                                                                                                                                                                                                                                                                                                                                                                                                                                                                                                                                                                                                                                                                                                                                                                                                                                                                                                                                                                                                                                                                                                                                                                                                                                                                                                                                                                                                                                                                                                |                                                 |                          |                      |                               |  |  |  |
| Title:<br><b>Fee Simple</b><br>Legal Desc:                | 8810094                                                                                                                                                                                                                                                                                                                                                                                                                                                                                                                                                                                                                                                                                                                                                                                                                                                                                                                                                                                                                                                                                                                                                                                                                                                                                                                                                                                                                                                                                                                                                                                                                                                                                                                                                                                                                                                                                                                                                                                                                                                                                                                        | Zoning:<br><b>R-CG</b>                          | Remarks                  |                      |                               |  |  |  |
| Pub Rmks:<br>Inclusions:<br>Property Listed By:           | Come check out this tastefully renovated Walkout Bungalow in the quiet Enclave of Canterbury Court Estates. With over 3500 sq/ft of carefully crafted space you will not want for more! This stunning bungalow combines contemporary elegance with comfortable living, offering the perfect retreat for families and entertainers alike. With 3 spacious bedrooms on the main floor and an additional lower level guest bedroom you have a rare and wonderful bungalow configuration that's hard to beat! This main floor boasts a welcoming living area that seamlessly flows into the dining space and kitchen for casual or formal dining with a cozy vibe you'll come to enjoy. Notice the built-in cabinets, boxed tray ceilings? Extensive renovations have elevated this home to modern mid-century chic; a timeless design for many years to come. Too numerous to list all of the renovations have but to start: Full Miele & Bosch Kitchen featuring Double Bosch Cabinet Front Fridge/Freezers, Miele Wall Oven/Microwave, 36'' Gas Cooktop, Pot Filler, Touchless Taps, Custom White Odk Joinery with Deco Gold & Black Hardware, Wall Quartz, Granite Counters and a Secret Pantry! Flooring throughout has been updated with 7'' White Washed Oak Engineered flooring, 24 x 24 Crystal White Porcelain Travertine and LVP Champagne Oak for the lower level. Retreat to the expansive master suite where you'll find more custom joinery closets, an en-suite bathroom equipped with dual sinks, a chandellier soaking tub, and elegant glass shower. The additional lescondary bedrooms are spacious and complete this functional living space. Take a stroll downstairs as you'll be glad you did! The beautifully finished walkout basement offers additional living space, an inviting recreation room with ribbon gas fireplace, an oversized guest suite bedroom, fabulous sealed off home gym complete with Steam Shower and Cedar Sauna! A basement wethar is perfect for these cold nights so you don't have to venture upstairs for popcorn! And without a doubt one of the best basement laundry room |                                                 |                          |                      |                               |  |  |  |