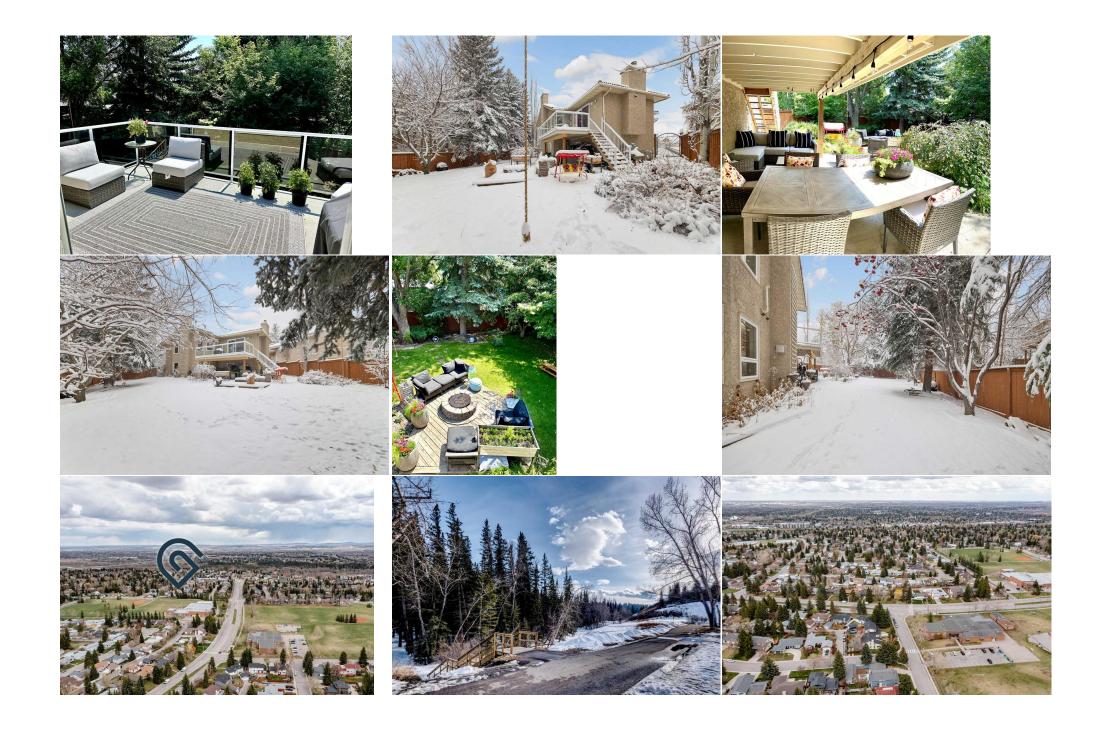

Game Room

Utilities and Features

| Bedroom<br>Storage<br>Ang Bathroom                        | Basement<br>Basement<br>Bacomont                                                                                                                                                                                                                                                                                                                                                                                                                                                                                                                                                                                                                                                                                                                                                                                                                                                                                                                                                                                                                                                                                                                                                                                                                                                                                                                                                                                                                                                                                                                                                                                                                                                                                                                                                                                                                                                                                                                                                                                                                                                                                               | 14`7" x 16`2"<br>14`9" x 16`5"<br>14`1" x 12`5" | Exercise Room<br>Laundry | Basement<br>Basement | 15`6" x 16`4"<br>7`7" x 18`1" |  |  |  |
|-----------------------------------------------------------|--------------------------------------------------------------------------------------------------------------------------------------------------------------------------------------------------------------------------------------------------------------------------------------------------------------------------------------------------------------------------------------------------------------------------------------------------------------------------------------------------------------------------------------------------------------------------------------------------------------------------------------------------------------------------------------------------------------------------------------------------------------------------------------------------------------------------------------------------------------------------------------------------------------------------------------------------------------------------------------------------------------------------------------------------------------------------------------------------------------------------------------------------------------------------------------------------------------------------------------------------------------------------------------------------------------------------------------------------------------------------------------------------------------------------------------------------------------------------------------------------------------------------------------------------------------------------------------------------------------------------------------------------------------------------------------------------------------------------------------------------------------------------------------------------------------------------------------------------------------------------------------------------------------------------------------------------------------------------------------------------------------------------------------------------------------------------------------------------------------------------------|-------------------------------------------------|--------------------------|----------------------|-------------------------------|--|--|--|
| 4pc Bathroom Basement 14`1" x 12`5"   Legal/Tax/Financial |                                                                                                                                                                                                                                                                                                                                                                                                                                                                                                                                                                                                                                                                                                                                                                                                                                                                                                                                                                                                                                                                                                                                                                                                                                                                                                                                                                                                                                                                                                                                                                                                                                                                                                                                                                                                                                                                                                                                                                                                                                                                                                                                |                                                 |                          |                      |                               |  |  |  |
| Title:<br><b>Fee Simple</b><br>Legal Desc:                | 8810094                                                                                                                                                                                                                                                                                                                                                                                                                                                                                                                                                                                                                                                                                                                                                                                                                                                                                                                                                                                                                                                                                                                                                                                                                                                                                                                                                                                                                                                                                                                                                                                                                                                                                                                                                                                                                                                                                                                                                                                                                                                                                                                        | Zoning:<br><b>R-CG</b>                          | Remarks                  |                      |                               |  |  |  |
| Pub Rmks:<br>Inclusions:<br>Property Listed By:           | Come check out this tastefully renovated Walkout Bungalow in the quiet Enclave of Canterbury Court Estates. With over 3500 sq/ft of carefully crafted space you will not want for more! This stunning bungalow combines contemporary elegance with comfortable living, offering the perfect retreat for families and entertainers alike. With 3 spacious bedrooms on the main floor and an additional lower level guest bedroom you have a rare and wonderful bungalow configuration that's hard to beat! This main floor boasts a welcoming living area that seamlessly flows into the dining space and kitchen for casual or formal dining with a cozy vibe you'll come to enjoy. Notice the built-in cabinets, boxed tray ceilings? Extensive renovations have elevated this home to modern mid-century chic; a timeless design for many years to come. Too numerous to list all of the renovations have but to start: Full Miele & Bosch Kitchen featuring Double Bosch Cabinet Front Fridge/Freezers, Miele Wall Oven/Microwave, 36'' Gas Cooktop, Pot Filler, Touchless Taps, Custom White Odk Joinery with Deco Gold & Black Hardware, Wall Quartz, Granite Counters and a Secret Pantry! Flooring throughout has been updated with 7'' White Washed Oak Engineered flooring, 24 x 24 Crystal White Porcelain Travertine and LVP Champagne Oak for the lower level. Retreat to the expansive master suite where you'll find more custom joinery closets, an en-suite bathroom equipped with dual sinks, a chandellier soaking tub, and elegant glass shower. The additional lescondary bedrooms are spacious and complete this functional living space. Take a stroll downstairs as you'll be glad you did! The beautifully finished walkout basement offers additional living space, an inviting recreation room with ribbon gas fireplace, an oversized guest suite bedroom, fabulous sealed off home gym complete with Steam Shower and Cedar Sauna! A basement wethar is perfect for these cold nights so you don't have to venture upstairs for popcorn! And without a doubt one of the best basement laundry room |                                                 |                          |                      |                               |  |  |  |