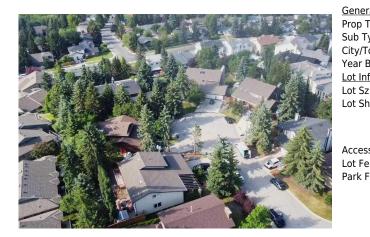

## 16 SILVER CREEK Place, Calgary T3B 5A2

| MLS®#:  | A2180408 | Area:   | Silver Springs | Listing          | 11/21/24 | List Price: <b>\$1,399,990</b> |
|---------|----------|---------|----------------|------------------|----------|--------------------------------|
| Status: | Active   | County: | Calgary        | Date:<br>Change: | None     | Association: Fort McMurray     |

|                                                                                    |             |                   |           | DOM           |           |
|------------------------------------------------------------------------------------|-------------|-------------------|-----------|---------------|-----------|
| General Information                                                                |             |                   |           | DOM           |           |
| Prop Type:                                                                         | Residential |                   |           | 62            |           |
| Sub Type:                                                                          | Detached    |                   |           | <u>Layout</u> |           |
| City/Town:                                                                         | Calgary     | Finished Floor Ar | <u>ea</u> | Beds:         | 4(31)     |
| Year Built:                                                                        | 1979        | Abv Sqft:         | 2,969     | Baths:        | 3.5 (3 1) |
| Lot Information                                                                    |             | Low Sqft:         |           | Style:        | 2 Storey  |
| Lot Sz Ar:                                                                         | 11,969 sqft | Ttl Sqft:         | 2,969     |               |           |
| Lot Shape:                                                                         |             |                   |           | Parking       |           |
|                                                                                    |             |                   |           |               | -         |
|                                                                                    |             |                   |           | Ttl Park:     | 6         |
|                                                                                    |             |                   |           | Garage Sz:    | 3         |
| Access:                                                                            |             |                   |           |               |           |
| Lot Feat: Cul-De-Sac,Lawn,Garden,Gentle Sloping,Landscaped,Private,Views,Waterfall |             |                   |           |               |           |
| Park Feat: Triple Garage Attached                                                  |             |                   |           |               |           |