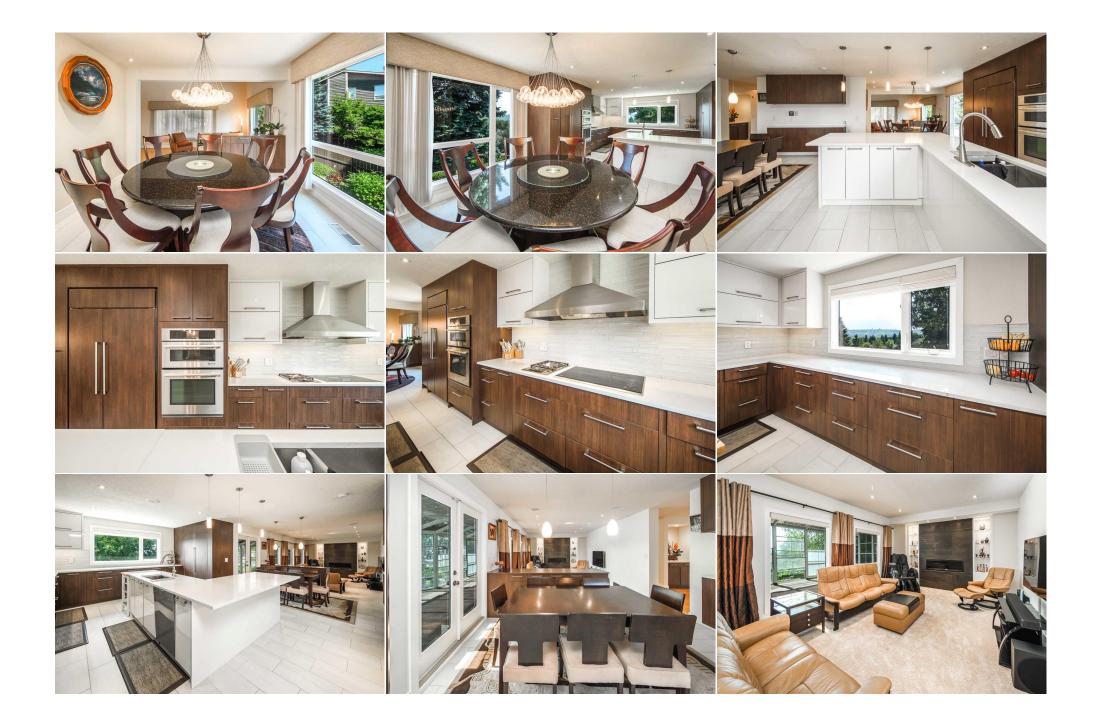

Utilities and Features

| 5pc Bathroom<br>Flex Space<br>Walk-In Closet<br>Game Room<br>Media Room<br>Flex Space<br>Bedroom<br>4pc Ensuite bath | Upper<br>Upper<br>Upper<br>Basement<br>Basement<br>Basement<br>Basement                                                                                                                         | 11`9" x 4`11"<br>10`5" x 8`1"<br>10`4" x 5`5"<br>25`2" x 15`5"<br>23`0" x 13`7"<br>14`7" x 12`8"<br>14`8" x 12`7"<br>11`8" x 6`11"                                                                                                                                                                                                          | Bedroom<br>Bedroom - Primary<br>5pc Ensuite bath<br>Furnace/Utility Room<br>Storage<br>Entrance<br>Walk-In Closet<br>Legal/Tax/Financial                                                                                                                                                                                                                                                                                                                                                                                                                                                                                                                                                                                                                                                                                                                                                                                                                                                                                                                                                                                                                                                                                                                                                                                                                                                                                                                                                                                                                                                                                                                                                                                                                                                                                                                                                                                                                                                                                                                                                                                                   | Upper<br>Upper<br>Upper<br>Basement<br>Basement<br>Basement<br>Basement                                                                                                                                                | 11`9" x 12`1"<br>17`1" x 16`1"<br>16`0" x 9`3"<br>12`11" x 5`1"<br>13`9" x 5`10"<br>3`10" x 5`0"<br>12`2" x 5`10"                                                                                                                                                                                                                                                                                   |
|----------------------------------------------------------------------------------------------------------------------|-------------------------------------------------------------------------------------------------------------------------------------------------------------------------------------------------|---------------------------------------------------------------------------------------------------------------------------------------------------------------------------------------------------------------------------------------------------------------------------------------------------------------------------------------------|--------------------------------------------------------------------------------------------------------------------------------------------------------------------------------------------------------------------------------------------------------------------------------------------------------------------------------------------------------------------------------------------------------------------------------------------------------------------------------------------------------------------------------------------------------------------------------------------------------------------------------------------------------------------------------------------------------------------------------------------------------------------------------------------------------------------------------------------------------------------------------------------------------------------------------------------------------------------------------------------------------------------------------------------------------------------------------------------------------------------------------------------------------------------------------------------------------------------------------------------------------------------------------------------------------------------------------------------------------------------------------------------------------------------------------------------------------------------------------------------------------------------------------------------------------------------------------------------------------------------------------------------------------------------------------------------------------------------------------------------------------------------------------------------------------------------------------------------------------------------------------------------------------------------------------------------------------------------------------------------------------------------------------------------------------------------------------------------------------------------------------------------|------------------------------------------------------------------------------------------------------------------------------------------------------------------------------------------------------------------------|-----------------------------------------------------------------------------------------------------------------------------------------------------------------------------------------------------------------------------------------------------------------------------------------------------------------------------------------------------------------------------------------------------|
|                                                                                                                      |                                                                                                                                                                                                 | 7                                                                                                                                                                                                                                                                                                                                           |                                                                                                                                                                                                                                                                                                                                                                                                                                                                                                                                                                                                                                                                                                                                                                                                                                                                                                                                                                                                                                                                                                                                                                                                                                                                                                                                                                                                                                                                                                                                                                                                                                                                                                                                                                                                                                                                                                                                                                                                                                                                                                                                            |                                                                                                                                                                                                                        |                                                                                                                                                                                                                                                                                                                                                                                                     |
| Title:                                                                                                               |                                                                                                                                                                                                 | Zoning:<br><b>R-CG</b>                                                                                                                                                                                                                                                                                                                      |                                                                                                                                                                                                                                                                                                                                                                                                                                                                                                                                                                                                                                                                                                                                                                                                                                                                                                                                                                                                                                                                                                                                                                                                                                                                                                                                                                                                                                                                                                                                                                                                                                                                                                                                                                                                                                                                                                                                                                                                                                                                                                                                            |                                                                                                                                                                                                                        |                                                                                                                                                                                                                                                                                                                                                                                                     |
| Fee Simple<br>Legal Desc:                                                                                            | 7611077                                                                                                                                                                                         | R-CG                                                                                                                                                                                                                                                                                                                                        |                                                                                                                                                                                                                                                                                                                                                                                                                                                                                                                                                                                                                                                                                                                                                                                                                                                                                                                                                                                                                                                                                                                                                                                                                                                                                                                                                                                                                                                                                                                                                                                                                                                                                                                                                                                                                                                                                                                                                                                                                                                                                                                                            |                                                                                                                                                                                                                        |                                                                                                                                                                                                                                                                                                                                                                                                     |
| Legal Desc.                                                                                                          | /0110//                                                                                                                                                                                         |                                                                                                                                                                                                                                                                                                                                             | Remarks                                                                                                                                                                                                                                                                                                                                                                                                                                                                                                                                                                                                                                                                                                                                                                                                                                                                                                                                                                                                                                                                                                                                                                                                                                                                                                                                                                                                                                                                                                                                                                                                                                                                                                                                                                                                                                                                                                                                                                                                                                                                                                                                    |                                                                                                                                                                                                                        |                                                                                                                                                                                                                                                                                                                                                                                                     |
| Pub Rmks:<br>Inclusions:<br>Property Listed By:                                                                      | waterfall, spanning a<br>panoramic mountain<br>boasts a vaulted bear<br>meticulously upgrade<br>numerous upgrades t<br>vibrant garden bloom<br>of fall, or unwind in tl<br>provides seamless co | n expansive 4,470 sq ft of meticul<br>views from nearly every window. T<br>ned ceiling and pristine hardwood<br>d with top-of-the-line luxury appli<br>hroughout, this home is move-in r<br>is in the spring, savor peaceful su<br>he hot tub, surrounded by the trar<br>nnectivity to schools, business pla<br>eptional home for yourself. | ously finished space, this residence for<br>Traditional architectural elegance sea<br>I floors, with skylights scattered acrostances, including a built-in refrigerator<br>ready for its new owner. This home of<br>nsets from the sunroom deck in the sunroum dec | eatures a state-of-the-art the<br>amlessly blends with moder<br>ss the house to enhance na<br>or and both gas and electric<br>ffers year-round enjoyment<br>ummer, enjoy the serene so<br>n the winter. Located in a m | uisite garden and your very own private<br>heatre room, a sun-drenched sunroom, and<br>n upgrades throughout. The living room<br>tural light. The kitchen has been<br>cooktops. With most windows replaced and<br>and unparalleled luxury. Delight in the<br>bunds of the waterfall amidst the golden hues<br>nature community, Silver Creek Place<br>ibility for all your needs. Book your showing |