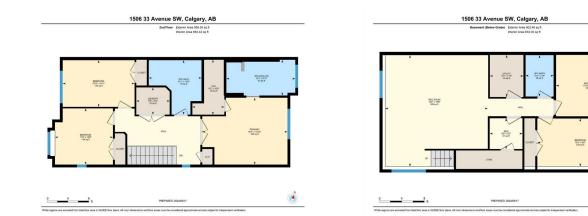

## Utilities and Features

| Roof: As                                                                                       | Asphalt Shingle                                                            |                                                                                                            | Construction:                                                                                      |                                                                                   |                                                                                                |  |  |  |  |
|------------------------------------------------------------------------------------------------|----------------------------------------------------------------------------|------------------------------------------------------------------------------------------------------------|----------------------------------------------------------------------------------------------------|-----------------------------------------------------------------------------------|------------------------------------------------------------------------------------------------|--|--|--|--|
| Heating: Fo                                                                                    | orced Air,Natural Gas                                                      |                                                                                                            | Stucco,Wood Frame                                                                                  | Stucco,Wood Frame Flooring:                                                       |                                                                                                |  |  |  |  |
| Sewer: Pi                                                                                      | Public Sewer                                                               |                                                                                                            | Flooring:                                                                                          |                                                                                   |                                                                                                |  |  |  |  |
| Ext Feat: N                                                                                    | lone                                                                       |                                                                                                            | Hardwood,Tile                                                                                      | 5                                                                                 |                                                                                                |  |  |  |  |
|                                                                                                |                                                                            |                                                                                                            | Water Source:                                                                                      |                                                                                   |                                                                                                |  |  |  |  |
|                                                                                                |                                                                            | Public                                                                                                     |                                                                                                    |                                                                                   |                                                                                                |  |  |  |  |
|                                                                                                |                                                                            | Fnd/Bsmt:<br>Poured Concrete                                                                               |                                                                                                    |                                                                                   |                                                                                                |  |  |  |  |
|                                                                                                |                                                                            |                                                                                                            |                                                                                                    |                                                                                   |                                                                                                |  |  |  |  |
| Kitchen Appl:                                                                                  | Dishwasher,Dryer,Gas                                                       | Dishwasher,Dryer,Gas Stove,Microwave,Range Hood,Refrigerator,Tankless Water Heater,Washer,Window Coverings |                                                                                                    |                                                                                   |                                                                                                |  |  |  |  |
|                                                                                                |                                                                            |                                                                                                            | Molding, Double Vanity, French D                                                                   | ng,Double Vanity,French Door,Kitchen Island,No Smoking Home,Open Floorplan,Quartz |                                                                                                |  |  |  |  |
| int reat.                                                                                      | Duilt-iii Features, Ceiii                                                  | ny ran(s), closet organizers, crown                                                                        | fielding, beasie tunity, i enen b                                                                  | · · · , · · · · · · · · · · · · · · · ·                                           |                                                                                                |  |  |  |  |
| int reat.                                                                                      |                                                                            | ghting,Sauna,Storage,Tankless Hot                                                                          |                                                                                                    | ,,,,,                                                                             |                                                                                                |  |  |  |  |
| Utilities:                                                                                     |                                                                            |                                                                                                            |                                                                                                    | ,                                                                                 |                                                                                                |  |  |  |  |
|                                                                                                |                                                                            |                                                                                                            |                                                                                                    | ,                                                                                 |                                                                                                |  |  |  |  |
|                                                                                                |                                                                            |                                                                                                            | Water,Walk-In Closet(s)                                                                            | Level                                                                             | Dimensions                                                                                     |  |  |  |  |
| Utilities:                                                                                     | Counters,Recessed Lig                                                      | ghting,Sauna,Storage,Tankless Hot                                                                          | Water,Walk-In Closet(s)<br>Room Information                                                        | -                                                                                 |                                                                                                |  |  |  |  |
| Utilities:<br>Room<br><b>2pc Bathroom</b>                                                      | Counters,Recessed Lig                                                      | ghting,Sauna,Storage,Tankless Hot<br>Dimensions                                                            | Water,Walk-In Closet(s) Room Information Room                                                      | Level                                                                             | Dimensions                                                                                     |  |  |  |  |
| Utilities:<br>Room<br>2pc Bathroom<br>Kitchen                                                  | Counters,Recessed Lig<br>Level<br>Main                                     | ghting,Sauna,Storage,Tankless Hot<br><u>Dimensions</u><br>9`0" x 4`5"                                      | Water,Walk-In Closet(s)<br>Room Information<br>Room<br>Dining Room                                 | <u>Level</u><br>Main                                                              | Dimensions<br>10`9" x 12`3"                                                                    |  |  |  |  |
| Utilities:<br>Room<br>2pc Bathroom<br>Kitchen<br>Breakfast Nook                                | Counters,Recessed Lig<br>Level<br>Main<br>Main                             | ghting,Sauna,Storage,Tankless Hot<br><u>Dimensions</u><br>9`0" x 4`5"<br>9`5" x 14`6"                      | Water,Walk-In Closet(s) Room Information Room Dining Room Living Room                              | <u>Level</u><br>Main<br>Main                                                      | Dimensions<br>10`9" x 12`3"<br>20`1" x 22`7"                                                   |  |  |  |  |
| Utilities:<br>Room<br>2pc Bathroom<br>Kitchen<br>Breakfast Nook<br>5pc Ensuite bath            | Counters,Recessed Lig<br>L <u>evel</u><br>Main<br>Main<br>Main<br>Main     | Dimensions<br>9`0" x 4`5"<br>9`5" x 14`6"<br>5`7" x 2`3"                                                   | Water,Walk-In Closet(s)<br>Room Information<br>Room<br>Dining Room<br>Living Room<br>5pc Bathroom  | <u>Level</u><br>Main<br>Main<br>Second                                            | Dimensions<br>10`9" x 12`3"<br>20`1" x 22`7"<br>10`5" x 10`1"                                  |  |  |  |  |
| Utilities:                                                                                     | Counters,Recessed Lig<br>Level<br>Main<br>Main<br>Main<br>Second<br>Second | Dimensions<br>9`0" x 4`5"<br>9`5" x 14`6"<br>5`7" x 2`3"<br>6`10" x 13`3"                                  | Water,Walk-In Closet(s) Room Information Room Dining Room Living Room Spc Bathroom Bedroom         | <u>Level</u><br>Main<br>Main<br>Second<br>Second                                  | Dimensions<br>10`9" x 12`3"<br>20`1" x 22`7"<br>10`5" x 10`1"<br>8`11" x 13`10"                |  |  |  |  |
| Utilities:<br>Room<br>2pc Bathroom<br>Kitchen<br>Breakfast Nook<br>5pc Ensuite bath<br>Bedroom | Counters,Recessed Lig<br>Level<br>Main<br>Main<br>Main<br>Second<br>Second | Dimensions<br>9`0" x 4`5"<br>9`5" x 14`6"<br>5`7" x 2`3"<br>6`10" x 13`3"<br>10`9" x 11`2"                 | Water,Walk-In Closet(s) Room Information Room Dining Room Living Room Spc Bathroom Bedroom Laundry | <u>Level</u><br>Main<br>Main<br>Second<br>Second<br>Second                        | Dimensions<br>10`9" x 12`3"<br>20`1" x 22`7"<br>10`5" x 10`1"<br>8`11" x 13`10"<br>5`2" x 6`5" |  |  |  |  |

| Game Room                                       | Basement | 19`8" x 18`2"   | Furnace/Utility Room<br>Legal/Tax/Financial | Basement | 7`5" x 5`11" |  |  |
|-------------------------------------------------|----------|-----------------|---------------------------------------------|----------|--------------|--|--|
| Title:<br>Fee Simple<br>Legal Desc:             | 4479P    | Zoning:<br>RC-2 | Remarks                                     |          |              |  |  |
| Pub Rmks:<br>Inclusions:<br>Property Listed By: |          |                 |                                             |          |              |  |  |