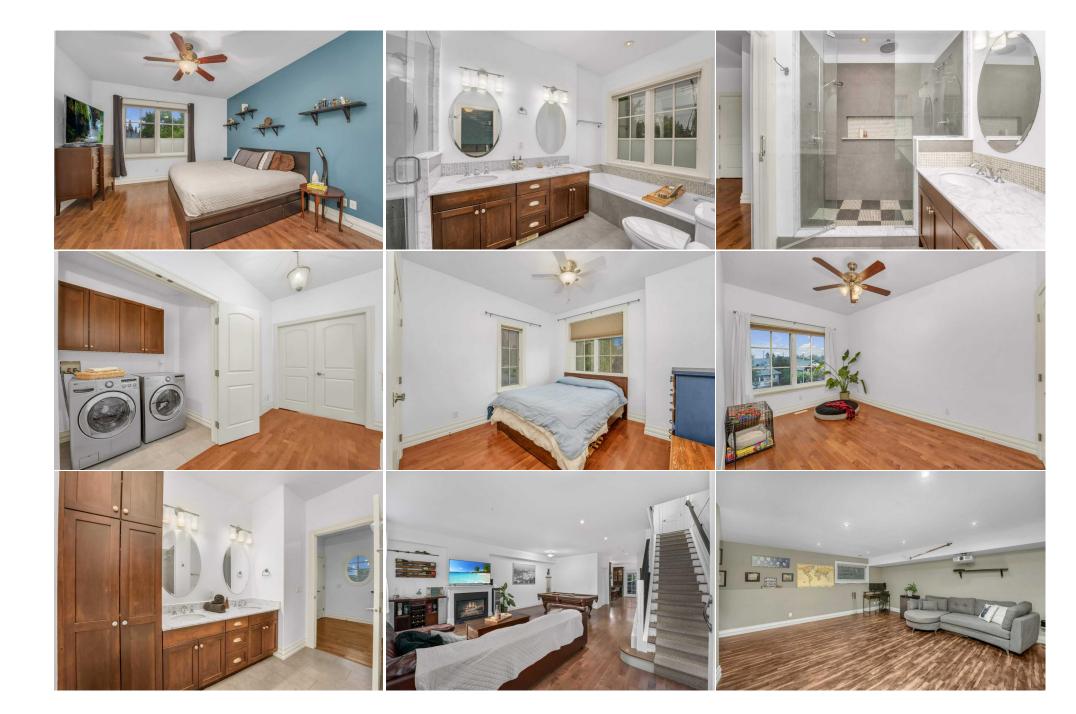

## Utilities and Features

| Roof: As                                                                                       | Asphalt Shingle                                                            |                                                                                                            | Construction:                                                                                      |                                                                                   |                                                                                                |  |  |  |  |
|------------------------------------------------------------------------------------------------|----------------------------------------------------------------------------|------------------------------------------------------------------------------------------------------------|----------------------------------------------------------------------------------------------------|-----------------------------------------------------------------------------------|------------------------------------------------------------------------------------------------|--|--|--|--|
| Heating: Fo                                                                                    | orced Air,Natural Gas                                                      |                                                                                                            | Stucco,Wood Frame                                                                                  | Stucco,Wood Frame Flooring:                                                       |                                                                                                |  |  |  |  |
| Sewer: Pi                                                                                      | Public Sewer                                                               |                                                                                                            | Flooring:                                                                                          |                                                                                   |                                                                                                |  |  |  |  |
| Ext Feat: N                                                                                    | lone                                                                       |                                                                                                            | Hardwood,Tile                                                                                      | 5                                                                                 |                                                                                                |  |  |  |  |
|                                                                                                |                                                                            |                                                                                                            | Water Source:                                                                                      |                                                                                   |                                                                                                |  |  |  |  |
|                                                                                                |                                                                            | Public                                                                                                     |                                                                                                    |                                                                                   |                                                                                                |  |  |  |  |
|                                                                                                |                                                                            | Fnd/Bsmt:<br>Poured Concrete                                                                               |                                                                                                    |                                                                                   |                                                                                                |  |  |  |  |
|                                                                                                |                                                                            |                                                                                                            |                                                                                                    |                                                                                   |                                                                                                |  |  |  |  |
| Kitchen Appl:                                                                                  | Dishwasher,Dryer,Gas                                                       | Dishwasher,Dryer,Gas Stove,Microwave,Range Hood,Refrigerator,Tankless Water Heater,Washer,Window Coverings |                                                                                                    |                                                                                   |                                                                                                |  |  |  |  |
|                                                                                                |                                                                            |                                                                                                            | Molding, Double Vanity, French D                                                                   | ng,Double Vanity,French Door,Kitchen Island,No Smoking Home,Open Floorplan,Quartz |                                                                                                |  |  |  |  |
| int reat.                                                                                      | Duilt-iii Features, Ceiii                                                  | ny ran(s), closet organizers, crown                                                                        | fielding, beasie tunity, i enen b                                                                  | · · · , · · · · · · · · · · · · · · · ·                                           |                                                                                                |  |  |  |  |
| int reat.                                                                                      |                                                                            | ghting,Sauna,Storage,Tankless Hot                                                                          |                                                                                                    | ,,,,,                                                                             |                                                                                                |  |  |  |  |
| Utilities:                                                                                     |                                                                            |                                                                                                            |                                                                                                    | ,                                                                                 |                                                                                                |  |  |  |  |
|                                                                                                |                                                                            |                                                                                                            |                                                                                                    | ,                                                                                 |                                                                                                |  |  |  |  |
|                                                                                                |                                                                            |                                                                                                            | Water,Walk-In Closet(s)                                                                            | Level                                                                             | Dimensions                                                                                     |  |  |  |  |
| Utilities:                                                                                     | Counters,Recessed Lig                                                      | ghting,Sauna,Storage,Tankless Hot                                                                          | Water,Walk-In Closet(s)<br>Room Information                                                        | -                                                                                 |                                                                                                |  |  |  |  |
| Utilities:<br>Room<br><b>2pc Bathroom</b>                                                      | Counters,Recessed Lig                                                      | ghting,Sauna,Storage,Tankless Hot<br>Dimensions                                                            | Water,Walk-In Closet(s) Room Information Room                                                      | Level                                                                             | Dimensions                                                                                     |  |  |  |  |
| Utilities:<br>Room<br>2pc Bathroom<br>Kitchen                                                  | Counters,Recessed Lig<br>Level<br>Main                                     | ghting,Sauna,Storage,Tankless Hot<br><u>Dimensions</u><br>9`0" x 4`5"                                      | Water,Walk-In Closet(s)<br>Room Information<br>Room<br>Dining Room                                 | <u>Level</u><br>Main                                                              | Dimensions<br>10`9" x 12`3"                                                                    |  |  |  |  |
| Utilities:<br>Room<br>2pc Bathroom<br>Kitchen<br>Breakfast Nook                                | Counters,Recessed Lig<br>Level<br>Main<br>Main                             | ghting,Sauna,Storage,Tankless Hot<br><u>Dimensions</u><br>9`0" x 4`5"<br>9`5" x 14`6"                      | Water,Walk-In Closet(s) Room Information Room Dining Room Living Room                              | <u>Level</u><br>Main<br>Main                                                      | Dimensions<br>10`9" x 12`3"<br>20`1" x 22`7"                                                   |  |  |  |  |
| Utilities:<br>Room<br>2pc Bathroom<br>Kitchen<br>Breakfast Nook<br>5pc Ensuite bath            | Counters,Recessed Lig<br>L <u>evel</u><br>Main<br>Main<br>Main<br>Main     | Dimensions<br>9`0" x 4`5"<br>9`5" x 14`6"<br>5`7" x 2`3"                                                   | Water,Walk-In Closet(s)<br>Room Information<br>Room<br>Dining Room<br>Living Room<br>5pc Bathroom  | <u>Level</u><br>Main<br>Main<br>Second                                            | Dimensions<br>10`9" x 12`3"<br>20`1" x 22`7"<br>10`5" x 10`1"                                  |  |  |  |  |
| Utilities:                                                                                     | Counters,Recessed Lig<br>Level<br>Main<br>Main<br>Main<br>Second<br>Second | Dimensions<br>9`0" x 4`5"<br>9`5" x 14`6"<br>5`7" x 2`3"<br>6`10" x 13`3"                                  | Water,Walk-In Closet(s) Room Information Room Dining Room Living Room Spc Bathroom Bedroom         | <u>Level</u><br>Main<br>Main<br>Second<br>Second                                  | Dimensions<br>10`9" x 12`3"<br>20`1" x 22`7"<br>10`5" x 10`1"<br>8`11" x 13`10"                |  |  |  |  |
| Utilities:<br>Room<br>2pc Bathroom<br>Kitchen<br>Breakfast Nook<br>5pc Ensuite bath<br>Bedroom | Counters,Recessed Lig<br>Level<br>Main<br>Main<br>Main<br>Second<br>Second | Dimensions<br>9`0" x 4`5"<br>9`5" x 14`6"<br>5`7" x 2`3"<br>6`10" x 13`3"<br>10`9" x 11`2"                 | Water,Walk-In Closet(s) Room Information Room Dining Room Living Room Spc Bathroom Bedroom Laundry | <u>Level</u><br>Main<br>Main<br>Second<br>Second<br>Second                        | Dimensions<br>10`9" x 12`3"<br>20`1" x 22`7"<br>10`5" x 10`1"<br>8`11" x 13`10"<br>5`2" x 6`5" |  |  |  |  |

| Game Room                                       | Basement | 19`8" x 18`2"   | Furnace/Utility Room<br>Legal/Tax/Financial | Basement | 7`5" x 5`11" |  |  |
|-------------------------------------------------|----------|-----------------|---------------------------------------------|----------|--------------|--|--|
| Title:<br>Fee Simple<br>Legal Desc:             | 4479P    | Zoning:<br>RC-2 | Remarks                                     |          |              |  |  |
| Pub Rmks:<br>Inclusions:<br>Property Listed By: |          |                 |                                             |          |              |  |  |