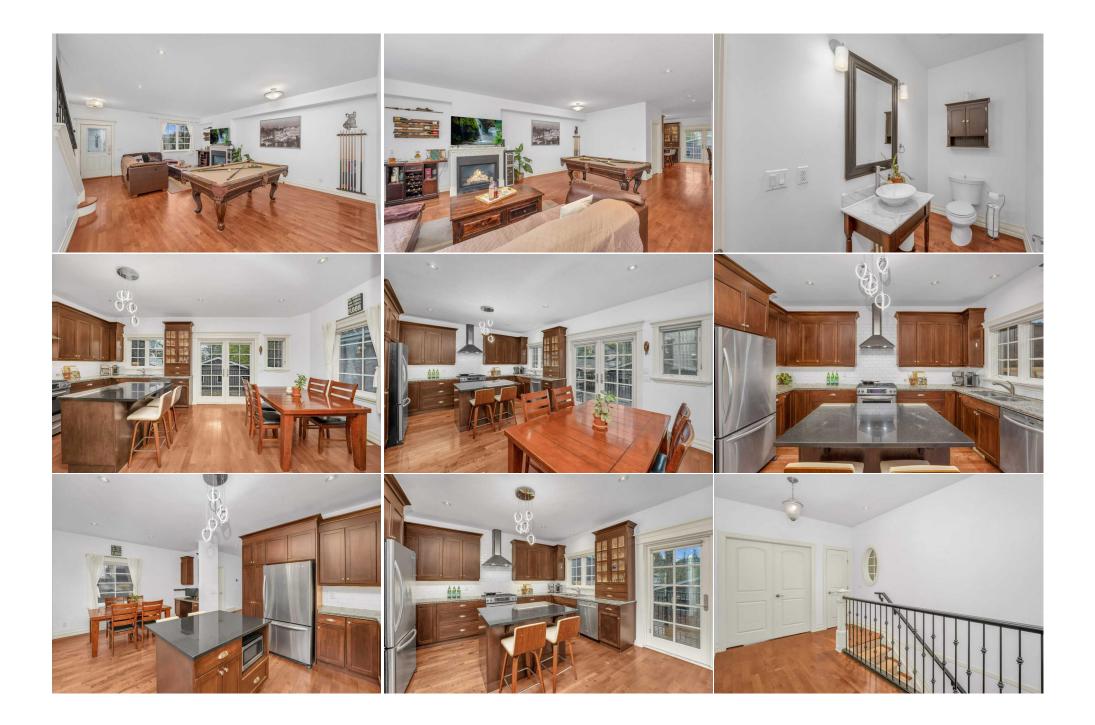

## Utilities and Features

| Roof: As                                                                                       | Asphalt Shingle                                                            |                                                                                                            | Construction:                                                                                      |                                                                                   |                                                                                                |  |  |  |  |
|------------------------------------------------------------------------------------------------|----------------------------------------------------------------------------|------------------------------------------------------------------------------------------------------------|----------------------------------------------------------------------------------------------------|-----------------------------------------------------------------------------------|------------------------------------------------------------------------------------------------|--|--|--|--|
| Heating: Fo                                                                                    | orced Air,Natural Gas                                                      |                                                                                                            | Stucco,Wood Frame                                                                                  | Stucco,Wood Frame Flooring:                                                       |                                                                                                |  |  |  |  |
| Sewer: Pi                                                                                      | Public Sewer                                                               |                                                                                                            | Flooring:                                                                                          |                                                                                   |                                                                                                |  |  |  |  |
| Ext Feat: N                                                                                    | lone                                                                       |                                                                                                            | Hardwood,Tile                                                                                      | 5                                                                                 |                                                                                                |  |  |  |  |
|                                                                                                |                                                                            |                                                                                                            | Water Source:                                                                                      |                                                                                   |                                                                                                |  |  |  |  |
|                                                                                                |                                                                            | Public                                                                                                     |                                                                                                    |                                                                                   |                                                                                                |  |  |  |  |
|                                                                                                |                                                                            | Fnd/Bsmt:<br>Poured Concrete                                                                               |                                                                                                    |                                                                                   |                                                                                                |  |  |  |  |
|                                                                                                |                                                                            |                                                                                                            |                                                                                                    |                                                                                   |                                                                                                |  |  |  |  |
| Kitchen Appl:                                                                                  | Dishwasher,Dryer,Gas                                                       | Dishwasher,Dryer,Gas Stove,Microwave,Range Hood,Refrigerator,Tankless Water Heater,Washer,Window Coverings |                                                                                                    |                                                                                   |                                                                                                |  |  |  |  |
|                                                                                                |                                                                            |                                                                                                            | Molding, Double Vanity, French D                                                                   | ng,Double Vanity,French Door,Kitchen Island,No Smoking Home,Open Floorplan,Quartz |                                                                                                |  |  |  |  |
| int reat.                                                                                      | Duilt-iii Features, Ceiii                                                  | ny ran(s), closet organizers, crown                                                                        | fielding, beasie tunity, i enen b                                                                  | · · · , · · · · · · · · · · · · · · · ·                                           |                                                                                                |  |  |  |  |
| int reat.                                                                                      |                                                                            | ghting,Sauna,Storage,Tankless Hot                                                                          |                                                                                                    | ,,,,,                                                                             |                                                                                                |  |  |  |  |
| Utilities:                                                                                     |                                                                            |                                                                                                            |                                                                                                    | ,                                                                                 |                                                                                                |  |  |  |  |
|                                                                                                |                                                                            |                                                                                                            |                                                                                                    | ,                                                                                 |                                                                                                |  |  |  |  |
|                                                                                                |                                                                            |                                                                                                            | Water,Walk-In Closet(s)                                                                            | Level                                                                             | Dimensions                                                                                     |  |  |  |  |
| Utilities:                                                                                     | Counters,Recessed Lig                                                      | ghting,Sauna,Storage,Tankless Hot                                                                          | Water,Walk-In Closet(s)<br>Room Information                                                        | -                                                                                 |                                                                                                |  |  |  |  |
| Utilities:<br>Room<br><b>2pc Bathroom</b>                                                      | Counters,Recessed Lig                                                      | ghting,Sauna,Storage,Tankless Hot<br>Dimensions                                                            | Water,Walk-In Closet(s) Room Information Room                                                      | Level                                                                             | Dimensions                                                                                     |  |  |  |  |
| Utilities:<br>Room<br>2pc Bathroom<br>Kitchen                                                  | Counters,Recessed Lig<br>Level<br>Main                                     | ghting,Sauna,Storage,Tankless Hot<br><u>Dimensions</u><br>9`0" x 4`5"                                      | Water,Walk-In Closet(s)<br>Room Information<br>Room<br>Dining Room                                 | <u>Level</u><br>Main                                                              | Dimensions<br>10`9" x 12`3"                                                                    |  |  |  |  |
| Utilities:<br>Room<br>2pc Bathroom<br>Kitchen<br>Breakfast Nook                                | Counters,Recessed Lig<br>Level<br>Main<br>Main                             | ghting,Sauna,Storage,Tankless Hot<br><u>Dimensions</u><br>9`0" x 4`5"<br>9`5" x 14`6"                      | Water,Walk-In Closet(s) Room Information Room Dining Room Living Room                              | <u>Level</u><br>Main<br>Main                                                      | Dimensions<br>10`9" x 12`3"<br>20`1" x 22`7"                                                   |  |  |  |  |
| Utilities:<br>Room<br>2pc Bathroom<br>Kitchen<br>Breakfast Nook<br>5pc Ensuite bath            | Counters,Recessed Lig<br>L <u>evel</u><br>Main<br>Main<br>Main<br>Main     | Dimensions<br>9`0" x 4`5"<br>9`5" x 14`6"<br>5`7" x 2`3"                                                   | Water,Walk-In Closet(s)<br>Room Information<br>Room<br>Dining Room<br>Living Room<br>5pc Bathroom  | <u>Level</u><br>Main<br>Main<br>Second                                            | Dimensions<br>10`9" x 12`3"<br>20`1" x 22`7"<br>10`5" x 10`1"                                  |  |  |  |  |
| Utilities:                                                                                     | Counters,Recessed Lig<br>Level<br>Main<br>Main<br>Main<br>Second<br>Second | Dimensions<br>9`0" x 4`5"<br>9`5" x 14`6"<br>5`7" x 2`3"<br>6`10" x 13`3"                                  | Water,Walk-In Closet(s) Room Information Room Dining Room Living Room Spc Bathroom Bedroom         | <u>Level</u><br>Main<br>Main<br>Second<br>Second                                  | Dimensions<br>10`9" x 12`3"<br>20`1" x 22`7"<br>10`5" x 10`1"<br>8`11" x 13`10"                |  |  |  |  |
| Utilities:<br>Room<br>2pc Bathroom<br>Kitchen<br>Breakfast Nook<br>5pc Ensuite bath<br>Bedroom | Counters,Recessed Lig<br>Level<br>Main<br>Main<br>Main<br>Second<br>Second | Dimensions<br>9`0" x 4`5"<br>9`5" x 14`6"<br>5`7" x 2`3"<br>6`10" x 13`3"<br>10`9" x 11`2"                 | Water,Walk-In Closet(s) Room Information Room Dining Room Living Room Spc Bathroom Bedroom Laundry | <u>Level</u><br>Main<br>Main<br>Second<br>Second<br>Second                        | Dimensions<br>10`9" x 12`3"<br>20`1" x 22`7"<br>10`5" x 10`1"<br>8`11" x 13`10"<br>5`2" x 6`5" |  |  |  |  |

| Game Room                                       | Basement | 19`8" x 18`2"   | Furnace/Utility Room<br>Legal/Tax/Financial | Basement | 7`5" x 5`11" |  |  |
|-------------------------------------------------|----------|-----------------|---------------------------------------------|----------|--------------|--|--|
| Title:<br>Fee Simple<br>Legal Desc:             | 4479P    | Zoning:<br>RC-2 | Remarks                                     |          |              |  |  |
| Pub Rmks:<br>Inclusions:<br>Property Listed By: |          |                 |                                             |          |              |  |  |