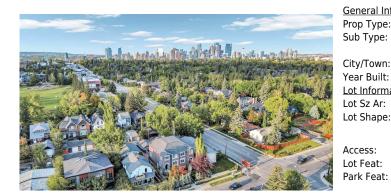

## 1506 33 Avenue, Calgary T2T 1Y3

| MLS®#:  | A2180459 | Area:   | South Calgary | Listing          | 11/21/24 | List Price: <b>\$825,000</b> |
|---------|----------|---------|---------------|------------------|----------|------------------------------|
| Status: | Active   | County: | Calgary       | Date:<br>Change: | None     | Association: Fort McMurray   |

| al Informatior  | <u>n</u>      |                   |       | DOM           |                       |
|-----------------|---------------|-------------------|-------|---------------|-----------------------|
| ype:            | Residential   |                   |       | 30            |                       |
| /pe:            | Semi Detached | (Half             |       | <u>Layout</u> |                       |
|                 | Duplex)       | Finished Floor Ar | ea    | Beds:         | 5 (3 2 )              |
| own:            | Calgary       | Abv Sqft:         | 1,890 | Baths:        | 3.5 (3 1)             |
| uilt:           | 2008          | Low Sqft:         |       | Style:        | 2 Storey,Side by Side |
| <u>ormation</u> |               | Ttl Sqft:         | 1,890 |               |                       |
| Ar:             | 3,121 sqft    |                   |       | Darling       |                       |
| ape:            |               |                   |       | Parking       |                       |
|                 |               |                   |       | Ttl Park:     | 2                     |
|                 |               |                   |       | Garage Sz:    | 2                     |
| 5:              |               |                   |       |               |                       |