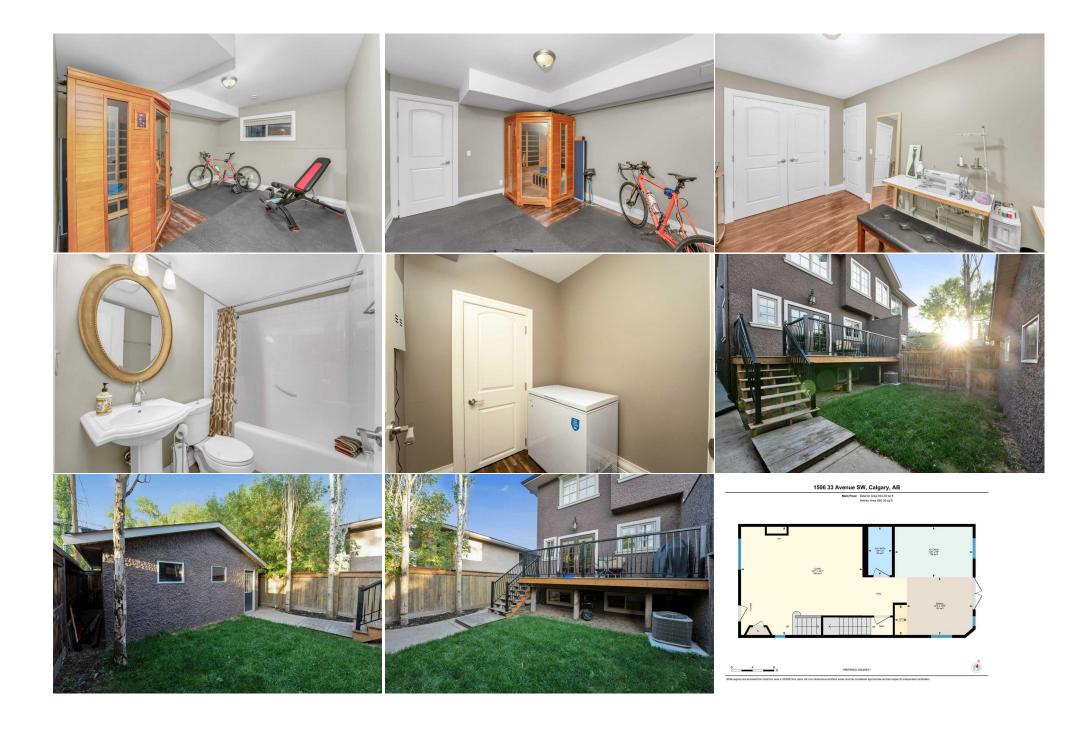

## Utilities and Features

| Roof: As                                                                                       | Asphalt Shingle                                                            |                                                                                                            | Construction:                                                                                      |                                                                                   |                                                                                                |  |  |  |  |
|------------------------------------------------------------------------------------------------|----------------------------------------------------------------------------|------------------------------------------------------------------------------------------------------------|----------------------------------------------------------------------------------------------------|-----------------------------------------------------------------------------------|------------------------------------------------------------------------------------------------|--|--|--|--|
| Heating: Fo                                                                                    | orced Air,Natural Gas                                                      |                                                                                                            | Stucco,Wood Frame                                                                                  | Stucco,Wood Frame Flooring:                                                       |                                                                                                |  |  |  |  |
| Sewer: Pi                                                                                      | Public Sewer                                                               |                                                                                                            | Flooring:                                                                                          |                                                                                   |                                                                                                |  |  |  |  |
| Ext Feat: N                                                                                    | lone                                                                       |                                                                                                            | Hardwood,Tile                                                                                      | 5                                                                                 |                                                                                                |  |  |  |  |
|                                                                                                |                                                                            |                                                                                                            | Water Source:                                                                                      |                                                                                   |                                                                                                |  |  |  |  |
|                                                                                                |                                                                            | Public                                                                                                     |                                                                                                    |                                                                                   |                                                                                                |  |  |  |  |
|                                                                                                |                                                                            | Fnd/Bsmt:<br>Poured Concrete                                                                               |                                                                                                    |                                                                                   |                                                                                                |  |  |  |  |
|                                                                                                |                                                                            |                                                                                                            |                                                                                                    |                                                                                   |                                                                                                |  |  |  |  |
| Kitchen Appl:                                                                                  | Dishwasher,Dryer,Gas                                                       | Dishwasher,Dryer,Gas Stove,Microwave,Range Hood,Refrigerator,Tankless Water Heater,Washer,Window Coverings |                                                                                                    |                                                                                   |                                                                                                |  |  |  |  |
|                                                                                                |                                                                            |                                                                                                            | Molding, Double Vanity, French D                                                                   | ng,Double Vanity,French Door,Kitchen Island,No Smoking Home,Open Floorplan,Quartz |                                                                                                |  |  |  |  |
| int reat.                                                                                      | Duilt-iii Features, Ceiii                                                  | ny ran(s), closet organizers, crown                                                                        | fielding, beasie tunity, i enen b                                                                  | · · · , · · · · · · · · · · · · · · · ·                                           |                                                                                                |  |  |  |  |
| int reat.                                                                                      |                                                                            | ghting,Sauna,Storage,Tankless Hot                                                                          |                                                                                                    | ,,,,,                                                                             |                                                                                                |  |  |  |  |
| Utilities:                                                                                     |                                                                            |                                                                                                            |                                                                                                    | ,                                                                                 |                                                                                                |  |  |  |  |
|                                                                                                |                                                                            |                                                                                                            |                                                                                                    | ,                                                                                 |                                                                                                |  |  |  |  |
|                                                                                                |                                                                            |                                                                                                            | Water,Walk-In Closet(s)                                                                            | Level                                                                             | Dimensions                                                                                     |  |  |  |  |
| Utilities:                                                                                     | Counters,Recessed Lig                                                      | ghting,Sauna,Storage,Tankless Hot                                                                          | Water,Walk-In Closet(s)<br>Room Information                                                        | -                                                                                 |                                                                                                |  |  |  |  |
| Utilities:<br>Room<br><b>2pc Bathroom</b>                                                      | Counters,Recessed Lig                                                      | ghting,Sauna,Storage,Tankless Hot<br>Dimensions                                                            | Water,Walk-In Closet(s) Room Information Room                                                      | Level                                                                             | Dimensions                                                                                     |  |  |  |  |
| Utilities:<br>Room<br>2pc Bathroom<br>Kitchen                                                  | Counters,Recessed Lig<br>Level<br>Main                                     | ghting,Sauna,Storage,Tankless Hot<br><u>Dimensions</u><br>9`0" x 4`5"                                      | Water,Walk-In Closet(s)<br>Room Information<br>Room<br>Dining Room                                 | <u>Level</u><br>Main                                                              | Dimensions<br>10`9" x 12`3"                                                                    |  |  |  |  |
| Utilities:<br>Room<br>2pc Bathroom<br>Kitchen<br>Breakfast Nook                                | Counters,Recessed Lig<br>Level<br>Main<br>Main                             | ghting,Sauna,Storage,Tankless Hot<br><u>Dimensions</u><br>9`0" x 4`5"<br>9`5" x 14`6"                      | Water,Walk-In Closet(s) Room Information Room Dining Room Living Room                              | <u>Level</u><br>Main<br>Main                                                      | Dimensions<br>10`9" x 12`3"<br>20`1" x 22`7"                                                   |  |  |  |  |
| Utilities:<br>Room<br>2pc Bathroom<br>Kitchen<br>Breakfast Nook<br>5pc Ensuite bath            | Counters,Recessed Lig<br>L <u>evel</u><br>Main<br>Main<br>Main<br>Main     | Dimensions<br>9`0" x 4`5"<br>9`5" x 14`6"<br>5`7" x 2`3"                                                   | Water,Walk-In Closet(s)<br>Room Information<br>Room<br>Dining Room<br>Living Room<br>5pc Bathroom  | <u>Level</u><br>Main<br>Main<br>Second                                            | Dimensions<br>10`9" x 12`3"<br>20`1" x 22`7"<br>10`5" x 10`1"                                  |  |  |  |  |
| Utilities:                                                                                     | Counters,Recessed Lig<br>Level<br>Main<br>Main<br>Main<br>Second<br>Second | Dimensions<br>9`0" x 4`5"<br>9`5" x 14`6"<br>5`7" x 2`3"<br>6`10" x 13`3"                                  | Water,Walk-In Closet(s) Room Information Room Dining Room Living Room Spc Bathroom Bedroom         | <u>Level</u><br>Main<br>Main<br>Second<br>Second                                  | Dimensions<br>10`9" x 12`3"<br>20`1" x 22`7"<br>10`5" x 10`1"<br>8`11" x 13`10"                |  |  |  |  |
| Utilities:<br>Room<br>2pc Bathroom<br>Kitchen<br>Breakfast Nook<br>5pc Ensuite bath<br>Bedroom | Counters,Recessed Lig<br>Level<br>Main<br>Main<br>Main<br>Second<br>Second | Dimensions<br>9`0" x 4`5"<br>9`5" x 14`6"<br>5`7" x 2`3"<br>6`10" x 13`3"<br>10`9" x 11`2"                 | Water,Walk-In Closet(s) Room Information Room Dining Room Living Room Spc Bathroom Bedroom Laundry | <u>Level</u><br>Main<br>Main<br>Second<br>Second<br>Second                        | Dimensions<br>10`9" x 12`3"<br>20`1" x 22`7"<br>10`5" x 10`1"<br>8`11" x 13`10"<br>5`2" x 6`5" |  |  |  |  |

| Game Room                                       | Basement | 19`8" x 18`2"   | Furnace/Utility Room<br>Legal/Tax/Financial | Basement | 7`5" x 5`11" |  |  |
|-------------------------------------------------|----------|-----------------|---------------------------------------------|----------|--------------|--|--|
| Title:<br>Fee Simple<br>Legal Desc:             | 4479P    | Zoning:<br>RC-2 | Remarks                                     |          |              |  |  |
| Pub Rmks:<br>Inclusions:<br>Property Listed By: |          |                 |                                             |          |              |  |  |