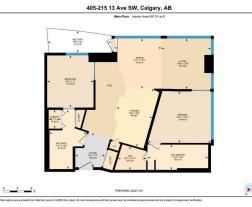

Utilities and Features

| Roof:<br>Heating:<br>Sewer:              | Tar/Gravel<br>Fan Coil,Natural Gas |                                                                                                                                                                                                                                                                            | Construction:<br><b>Concrete</b><br>Flooring: | Concrete      |                |  |  |  |  |
|------------------------------------------|------------------------------------|----------------------------------------------------------------------------------------------------------------------------------------------------------------------------------------------------------------------------------------------------------------------------|-----------------------------------------------|---------------|----------------|--|--|--|--|
| Ext Feat:                                | Balcony                            |                                                                                                                                                                                                                                                                            | Carpet,Ceramic Tile                           | 5             |                |  |  |  |  |
|                                          |                                    |                                                                                                                                                                                                                                                                            | Water Source:                                 | Water Source: |                |  |  |  |  |
|                                          |                                    |                                                                                                                                                                                                                                                                            | Fnd/Bsmt:                                     | Fnd/Bsmt:     |                |  |  |  |  |
|                                          |                                    | Poured Concrete<br>Dishwasher,Electric Stove,Microwave Hood Fan,Refrigerator,Washer/Dryer Stacked,Window Coverings<br>Closet Organizers,Elevator,Granite Counters,High Ceilings,Kitchen Island,No Animal Home,No Smoking Home,Pantry,Walk-In Closet(s)<br>Room Information |                                               |               |                |  |  |  |  |
| Kitchen Appl:<br>Int Feat:<br>Utilities: |                                    |                                                                                                                                                                                                                                                                            |                                               |               |                |  |  |  |  |
| <u>Room</u>                              | Level                              | Dimensions                                                                                                                                                                                                                                                                 | <u>Room</u>                                   | Level         | Dimensions     |  |  |  |  |
| Foyer                                    | Main                               | 7`3" x 6`3"                                                                                                                                                                                                                                                                | Kitchen                                       | Main          | 12`9" x 7`9"   |  |  |  |  |
| Dining Room                              | Main                               | 10`7" x 9`11"                                                                                                                                                                                                                                                              | Living Room                                   | Main          | 10`8" x 10`6"  |  |  |  |  |
| Bedroom                                  | Main                               | 11`0" x 9`10"                                                                                                                                                                                                                                                              | 4pc Bathroom                                  | Main          | 12`6" x 7`11"  |  |  |  |  |
| Laundry                                  | Main                               | 4`0" x 2`7"                                                                                                                                                                                                                                                                | Bedroom - Primary                             | Main          | 10`11" x 13`4" |  |  |  |  |
| 3pc Ensuite ba                           | th Main                            | 12`10" x 5`4"                                                                                                                                                                                                                                                              | Walk-In Closet                                | Main          | 5`11" x 4`11"  |  |  |  |  |
|                                          |                                    |                                                                                                                                                                                                                                                                            | Legal/Tax/Financial                           |               |                |  |  |  |  |