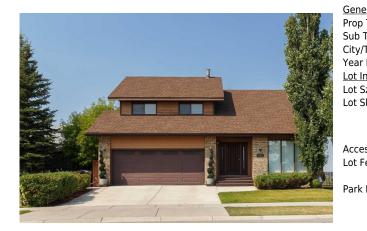

## 303 LYNNVIEW Road, Calgary T2C 3A6

| MLS®#:  | A2180511 | Area:   | Ogden   | Listing<br>Date: | 11/21/24 | List Price: \$859,900      |
|---------|----------|---------|---------|------------------|----------|----------------------------|
| Status: | Active   | County: | Calgary | Change:          | None     | Association: Fort McMurray |

| k Feat:                                                                           | Lighting,Secluded,Views<br>Double Garage Attached,Garage Door Opener,Garage Faces Front |                        |       |                |           |  |  |
|-----------------------------------------------------------------------------------|-----------------------------------------------------------------------------------------|------------------------|-------|----------------|-----------|--|--|
| Feat: Backs on to Park/Green Space,Front Yard,Lawn,Low Maintenance Landscape,Leve |                                                                                         |                        |       |                |           |  |  |
| ess:                                                                              |                                                                                         |                        |       |                |           |  |  |
|                                                                                   |                                                                                         |                        |       | Garage Sz:     | 2         |  |  |
|                                                                                   |                                                                                         |                        |       | Ttl Park:      | 2         |  |  |
| Shape:                                                                            |                                                                                         |                        |       | <u>Parking</u> |           |  |  |
|                                                                                   | 5,000 Sqft                                                                              | iu sqit:               | 2,408 |                |           |  |  |
| <u>Information</u><br>Sz Ar:                                                      | 5,080 sqft                                                                              | Low Sqft:<br>Ttl Saft: | 2.408 | Style:         | 2 Storey  |  |  |
|                                                                                   | 1902                                                                                    |                        | 2,400 |                | • •       |  |  |
| r Built:                                                                          | 1982                                                                                    | Abv Saft:              | 2.408 | Baths:         | 3.5 (3 1) |  |  |
| /Town:                                                                            | Calgary                                                                                 | Finished Floor Ar      | ·ea   | Beds:          | 3 (3 )    |  |  |
| Type:                                                                             | Detached                                                                                |                        |       | Layout         |           |  |  |
| p Type:                                                                           | Residential                                                                             |                        |       | 30             |           |  |  |
| neral Information                                                                 |                                                                                         |                        |       | DOM            |           |  |  |