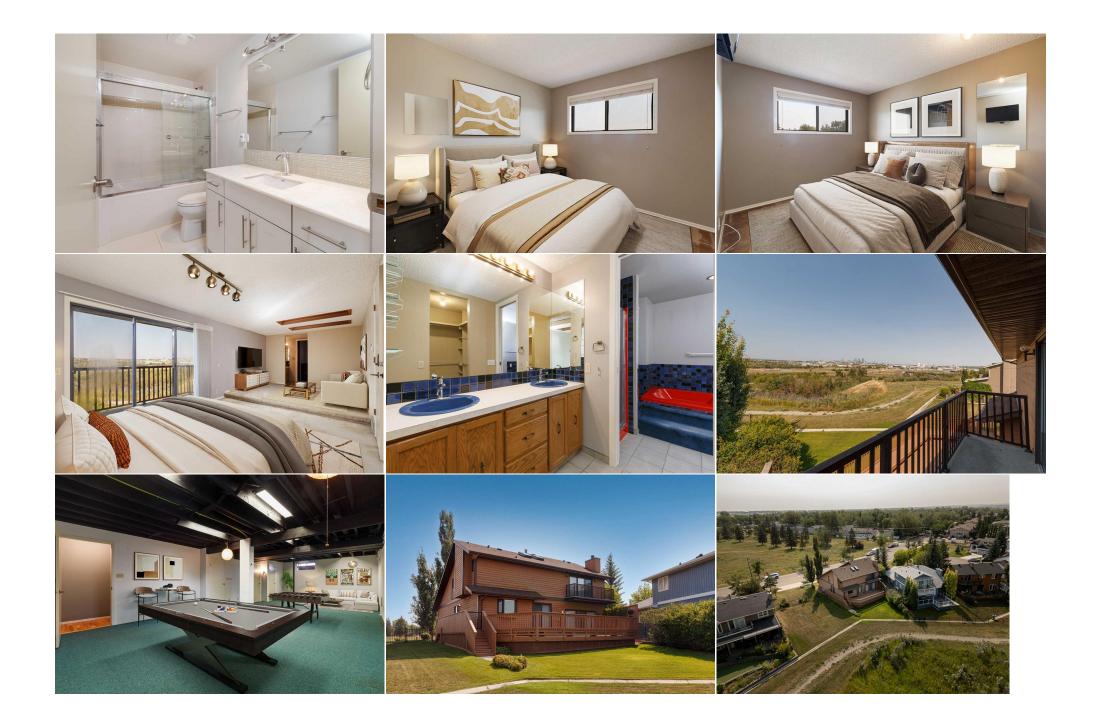

| Bedroom<br>Den<br>4pc Bathroom<br>Storage<br>Furnace/Utility Room | Upper<br>Upper<br>Upper<br>Basement<br>Basement                                                                                                                                                                                                       | 9`6" x 9`2"<br>10`0" x 9`1"<br>9`3" x 4`11"<br>18`11" x 17`6"<br>10`7" x 7`2"                                                                                                                                                                                                                                                                                       | Bedroom<br>Loft<br>Game Room<br>3pc Bathroom<br>Legal/Tax/Financial                                                                                                                                                                                                                                                                                                        | Upper<br>Upper<br>Basement<br>Basement                                                                                                                                                                                                                                                                                          | 11`4" x 9`4"<br>9`6" x 7`11"<br>37`11" x 15`3"<br>6`11" x 4`11"                                                                                                                                                                                                                                                                                                                                                                                                                                                                    |
|-------------------------------------------------------------------|-------------------------------------------------------------------------------------------------------------------------------------------------------------------------------------------------------------------------------------------------------|---------------------------------------------------------------------------------------------------------------------------------------------------------------------------------------------------------------------------------------------------------------------------------------------------------------------------------------------------------------------|----------------------------------------------------------------------------------------------------------------------------------------------------------------------------------------------------------------------------------------------------------------------------------------------------------------------------------------------------------------------------|---------------------------------------------------------------------------------------------------------------------------------------------------------------------------------------------------------------------------------------------------------------------------------------------------------------------------------|------------------------------------------------------------------------------------------------------------------------------------------------------------------------------------------------------------------------------------------------------------------------------------------------------------------------------------------------------------------------------------------------------------------------------------------------------------------------------------------------------------------------------------|
| Title:<br><b>Fee Simple</b><br>Legal Desc:                        | 8011474                                                                                                                                                                                                                                               | Zoning:<br>R-CG                                                                                                                                                                                                                                                                                                                                                     | Remarks                                                                                                                                                                                                                                                                                                                                                                    |                                                                                                                                                                                                                                                                                                                                 |                                                                                                                                                                                                                                                                                                                                                                                                                                                                                                                                    |
| Pub Rmks:                                                         | park with access to t<br>sqft of living space o<br>living room opens to<br>steel appliances, a bu<br>river pathway. The fa<br>deck, making for the<br>Upstairs, a den just o<br>The expansive prima<br>ensuite is well equipy<br>room, a 3 piece bath | he scenic Bow River pathway. Enjoy<br>ver all levels with endless potential<br>a formal dining area, great for host<br>reakfast eating bar, and a wet bar.<br>mily room just off of the kitchen ar<br>perfect place to entertain or relax<br>off of the loft space is perfect for a l<br>ry bedroom is your own retreat, cor<br>ped with a large soaker tub, showed | y breathtaking views of the Bow I<br>I. Upon entry, you are met with a<br>ting friends and family. Hardwoo<br>Sliding doors off of the dining ar<br>ad dining area is adorned with a I<br>after a long day. A laundry room<br>home office or hobby room. Two<br>mplete with a sitting area, multip<br>r, and dual vanities. The develop<br>ble attached garage makes for e | River and the city right from your<br>large living room with vaulted<br>d floors lead you to a large kit<br>ea lead to a large south facing<br>brick facing gas fireplace, built<br>with built ins and a 2 piece may<br>good sized bedrooms and a 4 p<br>ble closet spaces, a south facing<br>ed basement boasts endless spaces | on a quiet street backing onto an expansive<br>our backyard. This home offers over 3600<br>I ceilings and an abundance of light. The<br>schen that comes well equipped with stainless<br>deck, overlooking the city views and bow<br>is in storage, and sliding doors out to the large<br>ain bathroom complete the main floor.<br>Diece main bathroom adorn the second floor.<br>g balcony, and a 5 piece ensuite. The spa like<br>pace for potential, with a large recreation<br>onvenience. This home is truly a rare find with |