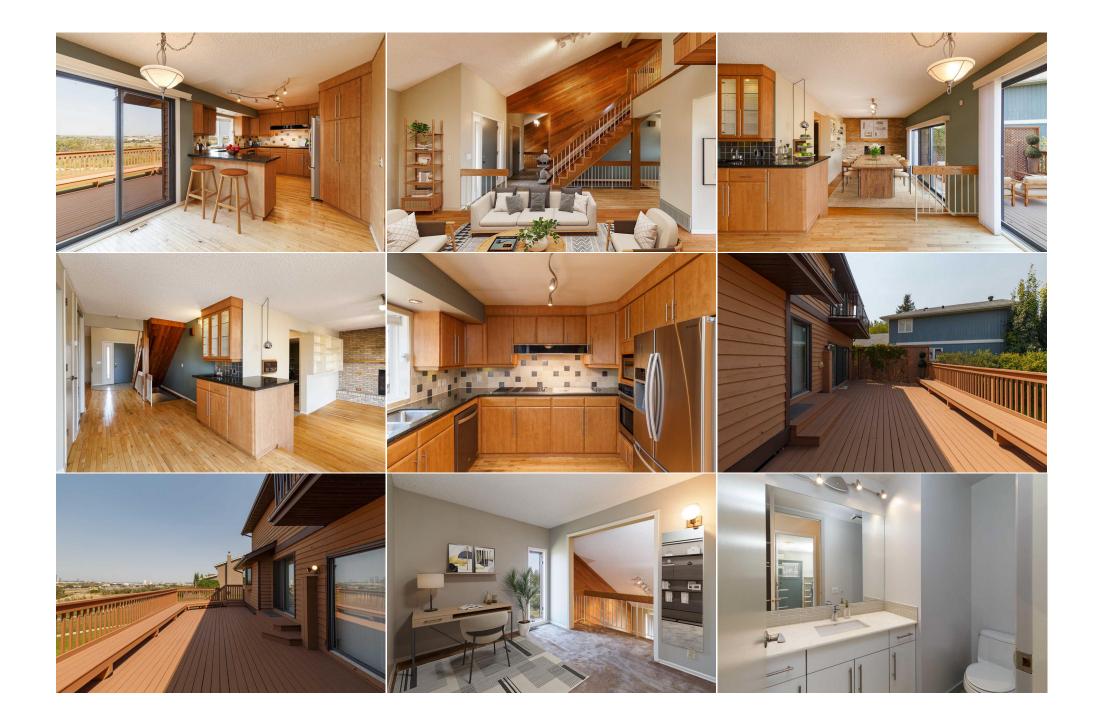

| Bedroom<br>Den<br>4pc Bathroom<br>Storage<br>Furnace/Utility Room | Upper<br>Upper<br>Upper<br>Basement<br>Basement                                                                                                                                                                                                       | 9`6" x 9`2"<br>10`0" x 9`1"<br>9`3" x 4`11"<br>18`11" x 17`6"<br>10`7" x 7`2"                                                                                                                                                                                                                                                                                       | Bedroom<br>Loft<br>Game Room<br>3pc Bathroom<br>Legal/Tax/Financial                                                                                                                                                                                                                                                                                                        | Upper<br>Upper<br>Basement<br>Basement                                                                                                                                                                                                                                                                                          | 11`4" x 9`4"<br>9`6" x 7`11"<br>37`11" x 15`3"<br>6`11" x 4`11"                                                                                                                                                                                                                                                                                                                                                                                                                                                                    |
|-------------------------------------------------------------------|-------------------------------------------------------------------------------------------------------------------------------------------------------------------------------------------------------------------------------------------------------|---------------------------------------------------------------------------------------------------------------------------------------------------------------------------------------------------------------------------------------------------------------------------------------------------------------------------------------------------------------------|----------------------------------------------------------------------------------------------------------------------------------------------------------------------------------------------------------------------------------------------------------------------------------------------------------------------------------------------------------------------------|---------------------------------------------------------------------------------------------------------------------------------------------------------------------------------------------------------------------------------------------------------------------------------------------------------------------------------|------------------------------------------------------------------------------------------------------------------------------------------------------------------------------------------------------------------------------------------------------------------------------------------------------------------------------------------------------------------------------------------------------------------------------------------------------------------------------------------------------------------------------------|
| Title:<br><b>Fee Simple</b><br>Legal Desc:                        | 8011474                                                                                                                                                                                                                                               | Zoning:<br>R-CG                                                                                                                                                                                                                                                                                                                                                     | Remarks                                                                                                                                                                                                                                                                                                                                                                    |                                                                                                                                                                                                                                                                                                                                 |                                                                                                                                                                                                                                                                                                                                                                                                                                                                                                                                    |
| Pub Rmks:                                                         | park with access to t<br>sqft of living space o<br>living room opens to<br>steel appliances, a bu<br>river pathway. The fa<br>deck, making for the<br>Upstairs, a den just o<br>The expansive prima<br>ensuite is well equipy<br>room, a 3 piece bath | he scenic Bow River pathway. Enjoy<br>ver all levels with endless potential<br>a formal dining area, great for host<br>reakfast eating bar, and a wet bar.<br>mily room just off of the kitchen ar<br>perfect place to entertain or relax<br>off of the loft space is perfect for a l<br>ry bedroom is your own retreat, cor<br>ped with a large soaker tub, showed | y breathtaking views of the Bow I<br>I. Upon entry, you are met with a<br>ting friends and family. Hardwoo<br>Sliding doors off of the dining ar<br>ad dining area is adorned with a I<br>after a long day. A laundry room<br>home office or hobby room. Two<br>mplete with a sitting area, multip<br>r, and dual vanities. The develop<br>ble attached garage makes for e | River and the city right from your<br>large living room with vaulted<br>d floors lead you to a large kit<br>ea lead to a large south facing<br>brick facing gas fireplace, built<br>with built ins and a 2 piece may<br>good sized bedrooms and a 4 p<br>ble closet spaces, a south facing<br>ed basement boasts endless spaces | on a quiet street backing onto an expansive<br>our backyard. This home offers over 3600<br>I ceilings and an abundance of light. The<br>schen that comes well equipped with stainless<br>deck, overlooking the city views and bow<br>is in storage, and sliding doors out to the large<br>ain bathroom complete the main floor.<br>Diece main bathroom adorn the second floor.<br>g balcony, and a 5 piece ensuite. The spa like<br>pace for potential, with a large recreation<br>onvenience. This home is truly a rare find with |