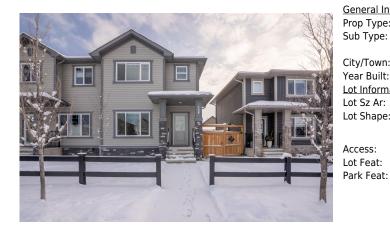

## 128 HEARTLAND Boulevard, Cochrane T4C 2P8

| MLS®#:  | A2180514 | Area:   | Heartland         | Listing<br>Date: | 11/21/24       | List Price: <b>\$499,900</b> |
|---------|----------|---------|-------------------|------------------|----------------|------------------------------|
| Status: | Pending  | County: | Rocky View County |                  | -\$20k, 09-Dec | Association: Fort McMurray   |

| al Information |                |                   |       | DOM        |                       |
|----------------|----------------|-------------------|-------|------------|-----------------------|
| Гуре:          | Residential    |                   |       | 30         |                       |
| ype:           | Semi Detached  | (Half             |       | Layout     |                       |
|                | Duplex)        | Finished Floor Ar | ea    | Beds:      | 4 (3 1 )              |
| own:           | Cochrane       | Abv Sqft:         | 1,263 | Baths:     | 3.5 (3 1)             |
| Built:         | 2019           | Low Sqft:         |       | Style:     | 2 Storey,Side by Side |
| formation      |                | Ttl Sqft:         | 1,263 |            |                       |
| : Ar:          | 2,779 sqft     |                   |       | Parking    |                       |
| iape:          |                |                   |       | Ttl Park:  | 2                     |
|                |                |                   |       | Garage Sz: | 2                     |
| s:             |                |                   |       | -          |                       |
| at:            | Back Lane,Back |                   |       |            |                       |
| eat:           | Double Garage  | Detached          |       |            |                       |

| Legal/Tax/Financial                             |                                                                                                                                                                                                                                                                                                                                                                                                                                                                                                                                                                                                                                                                                                                                                                                                                                                                                                                                                                                                                                                                                                                                                                                         |  |  |  |  |
|-------------------------------------------------|-----------------------------------------------------------------------------------------------------------------------------------------------------------------------------------------------------------------------------------------------------------------------------------------------------------------------------------------------------------------------------------------------------------------------------------------------------------------------------------------------------------------------------------------------------------------------------------------------------------------------------------------------------------------------------------------------------------------------------------------------------------------------------------------------------------------------------------------------------------------------------------------------------------------------------------------------------------------------------------------------------------------------------------------------------------------------------------------------------------------------------------------------------------------------------------------|--|--|--|--|
| Title:<br><b>Fee Simple</b><br>Legal Desc:      | Zoning:<br>R-MX<br>1710614                                                                                                                                                                                                                                                                                                                                                                                                                                                                                                                                                                                                                                                                                                                                                                                                                                                                                                                                                                                                                                                                                                                                                              |  |  |  |  |
|                                                 | Remarks                                                                                                                                                                                                                                                                                                                                                                                                                                                                                                                                                                                                                                                                                                                                                                                                                                                                                                                                                                                                                                                                                                                                                                                 |  |  |  |  |
| Pub Rmks:<br>Inclusions:<br>Property Listed By: | HUGE PRICE DROP, THE BEST VALUE IN COCHRANE!! This FULLY DEVELOPED, well kept duplex comes equipped with extras such as a detached 20x20 garage and AC unit! Freshly cleaned and ready for a quick possession, this 4 bed 3.5 bath home has 1700 sq/ft of developed living space with a spacious backyard and deck. Entering the home you'll love the open concept living area with WEST facing windows in your living room, a dining room that leads to your bright white kitchen with views of the backyard. The kitchen comes equipped with quartz countertops, stainless steal appliances and an overhang for barstools. The main floor is complete with access to your backyard, a mudroom and half bath. Upstairs holds the primary bedroom with west facing windows, a walk in closet and a 3 piece en suite bath. A 4 piece bathroom and laundry space leads you to the 2 secondary bedrooms that complete the upper level. Downstairs has a great rec space/play room, a 3 piece bath and a 4th bedroom. Conveniently located with easy in/out access while being close to shopping, playgrounds and the river, this is a great place to call home in Heartland. NA CIR Realty |  |  |  |  |