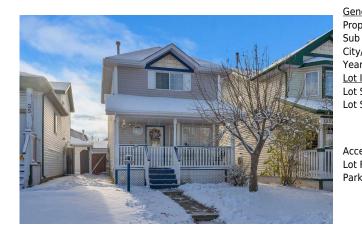

## 31 MARTIN CROSSING Rise, Calgary T3J3N8

| MLS®#:  | A2180582 | Area:   | Martindale | Listing<br>Date: | 11/22/24 | List Price: <b>\$520,000</b> |
|---------|----------|---------|------------|------------------|----------|------------------------------|
| Status: | Pending  | County: | Calgary    | Change:          | None     | Association: Fort McMurray   |

| Title:<br><b>Fee Simple</b> | Zoning:<br>R-CG                                                                                                                                                                                                                                                                                                                                                         |
|-----------------------------|-------------------------------------------------------------------------------------------------------------------------------------------------------------------------------------------------------------------------------------------------------------------------------------------------------------------------------------------------------------------------|
| Legal Desc:                 | 9411374                                                                                                                                                                                                                                                                                                                                                                 |
|                             | Remarks                                                                                                                                                                                                                                                                                                                                                                 |
| Pub Rmks:                   | Welcome to 31 Martin Crossing Rise, perfect starter home. This well maintain homes offers front veranda, heated garage, 3 bedrooms, 1.5 baths, good size kitchen & living room and finished basement. Fully fenced south facing yard with rear deck, R.V. Parking. Terrific location, walking distance to school, parks, playground, transportations and all amenities. |
| Inclusions:                 | N/A                                                                                                                                                                                                                                                                                                                                                                     |
| Property Listed By:         | RE/MAX Real Estate (Mountain View)                                                                                                                                                                                                                                                                                                                                      |