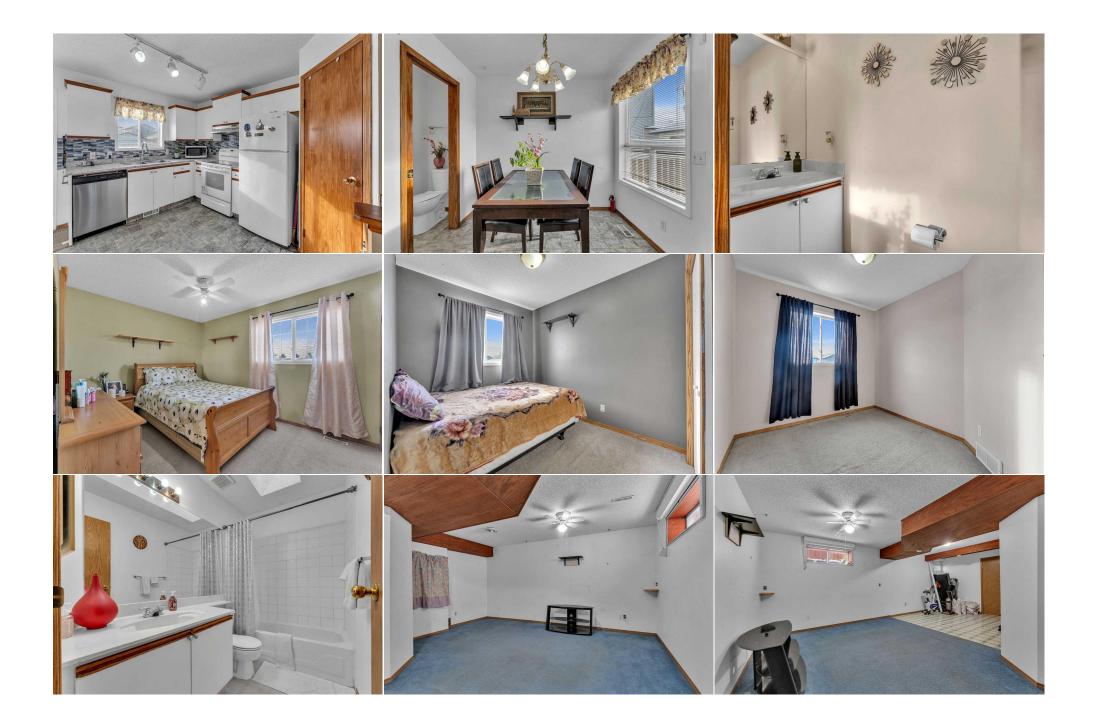

Utilities and Features

| Roof:<br>Heating:<br>Sewer:              | Asphalt Shingle<br>Forced Air | 2                                                                                                               |                              | Construction:<br>Vinyl Siding,Wood Frame |                                         |                                   |  |  |  |
|------------------------------------------|-------------------------------|-----------------------------------------------------------------------------------------------------------------|------------------------------|------------------------------------------|-----------------------------------------|-----------------------------------|--|--|--|
| Ext Feat:                                | None                          |                                                                                                                 |                              | -                                        | Flooring:<br>Carpet, Laminate, Linoleum |                                   |  |  |  |
|                                          |                               |                                                                                                                 |                              | Water Source:                            |                                         |                                   |  |  |  |
|                                          |                               |                                                                                                                 |                              | Fnd/Bsmt:                                |                                         |                                   |  |  |  |
|                                          |                               |                                                                                                                 | Poured Concrete              |                                          |                                         |                                   |  |  |  |
| Kitchen Appl:<br>Int Feat:<br>Utilities: |                               | Dishwasher,Electric Stove,Freezer,Garage Control(s),Refrigerator,Washer/Dryer<br>No Animal Home,No Smoking Home |                              |                                          |                                         |                                   |  |  |  |
|                                          |                               |                                                                                                                 |                              | Room Information                         |                                         |                                   |  |  |  |
| <u>Room</u><br>Living Room               |                               | <u>Level</u><br>Main                                                                                            | Dimensions<br>14`8" x 17`10" | <u>Room</u><br>Kitchen                   | <u>Level</u><br>Main                    | <u>Dimensions</u><br>9`7" x 12`9" |  |  |  |
| Dining Room                              |                               | Main                                                                                                            | 8`1" x 8`4"                  | 2pc Bathroom                             | Main                                    | 7`1" x 2`6"                       |  |  |  |
| Bedroom - Prir                           | mary                          | Second                                                                                                          | 12`2" x 10`1"                | Bedroom                                  | Second                                  | 10`7" x 11`10"                    |  |  |  |
| Bedroom                                  | -                             | Second                                                                                                          | 8`9" x 9`10"                 | 4pc Bathroom                             | Second                                  | 8`10" x 4`11"                     |  |  |  |
| Game Room                                |                               | Basement                                                                                                        | 15`11" x 22`0"               |                                          |                                         |                                   |  |  |  |
|                                          |                               |                                                                                                                 |                              | Legal/Tax/Financial                      |                                         |                                   |  |  |  |

| Title:<br><b>Fee Simple</b> | Zoning:<br>R-CG                                                                                                                                                                                                                                                                                                                                                         |
|-----------------------------|-------------------------------------------------------------------------------------------------------------------------------------------------------------------------------------------------------------------------------------------------------------------------------------------------------------------------------------------------------------------------|
| Legal Desc:                 | 9411374                                                                                                                                                                                                                                                                                                                                                                 |
|                             | Remarks                                                                                                                                                                                                                                                                                                                                                                 |
| Pub Rmks:                   | Welcome to 31 Martin Crossing Rise, perfect starter home. This well maintain homes offers front veranda, heated garage, 3 bedrooms, 1.5 baths, good size kitchen & living room and finished basement. Fully fenced south facing yard with rear deck, R.V. Parking. Terrific location, walking distance to school, parks, playground, transportations and all amenities. |
| Inclusions:                 | N/A                                                                                                                                                                                                                                                                                                                                                                     |
| Property Listed By:         | RE/MAX Real Estate (Mountain View)                                                                                                                                                                                                                                                                                                                                      |