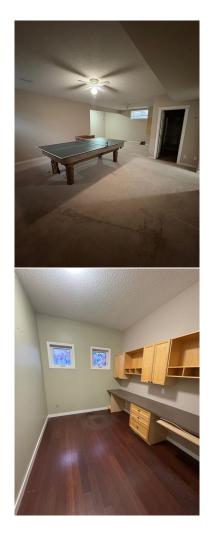

|                                                                              |                               |                                                     |                                                                                                  | Utilities and Features                                             |                                                                |                                                                                                 |
|------------------------------------------------------------------------------|-------------------------------|-----------------------------------------------------|--------------------------------------------------------------------------------------------------|--------------------------------------------------------------------|----------------------------------------------------------------|-------------------------------------------------------------------------------------------------|
| Roof:<br>Heating:<br>Sewer:                                                  | Asphalt Shingle<br>Forced Air | e                                                   |                                                                                                  | Construction:<br><b>Wood Frame</b><br>Flooring:                    |                                                                |                                                                                                 |
| Ext Feat:                                                                    | Private Yard                  |                                                     |                                                                                                  | Carpet,Hardwood<br>Water Source:<br>Fnd/Bsmt:<br>Poured Concrete   |                                                                |                                                                                                 |
| Kitchen Appl:<br>Int Feat:<br>Utilities:                                     |                               | None,See Remarks<br>Pantry,Walk-In Closet(s)        |                                                                                                  |                                                                    |                                                                |                                                                                                 |
|                                                                              |                               |                                                     |                                                                                                  | Room Information                                                   |                                                                |                                                                                                 |
| Room<br>Living Room<br>Dining Room<br>Bonus Room<br>Bedroom - Pri<br>Bedroom |                               | Level<br>Main<br>Main<br>Second<br>Second<br>Second | Dimensions<br>17`5" x 15`0"<br>12`11" x 8`11"<br>20`11" x 13`8"<br>15`4" x 14`5"<br>10`8" x 9`9" | <u>Room</u><br>Kitchen<br>Den<br>Family Room<br>Bedroom<br>Bedroom | <u>Level</u><br>Main<br>Main<br>Basement<br>Second<br>Basement | Dimensions<br>14`9" x 12`11"<br>11`2" x 8`1"<br>17`3" x 11`8"<br>12`5" x 9`11"<br>12`3" x 11`0" |