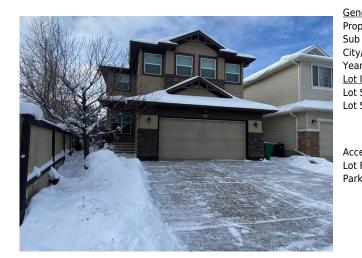

## 96 DRAKE LANDING Crescent, Okotoks T1S 0E6

| MLS®#:  | A2180592 | Area:   | Drake Landing    | Listing          | 11/21/24 | List Price: \$665,000      |
|---------|----------|---------|------------------|------------------|----------|----------------------------|
| Status: | Active   | County: | Foothills County | Date:<br>Change: | None     | Association: Fort McMurray |

| eneral Information   | -               |                   |           | DOM           |           |
|----------------------|-----------------|-------------------|-----------|---------------|-----------|
| ор Туре:             | Residential     |                   |           | 62            |           |
| ıb Type:             | Detached        |                   |           | <u>Layout</u> |           |
| ty/Town:             | Okotoks         | Finished Floor Ar | <u>ea</u> | Beds:         | 4(31)     |
| ear Built:           | 2008            | Abv Sqft:         | 2,460     | Baths:        | 3.5 (3 1) |
| <u>t Information</u> |                 | Low Sqft:         |           | Style:        | 2 Storey  |
| it Sz Ar:            | 5,512 sqft      | Ttl Sqft:         | 2,460     |               |           |
| t Shape:             |                 |                   |           | Parking       |           |
|                      |                 |                   |           | Ttl Park:     | 2         |
|                      |                 |                   |           |               | —         |
|                      |                 |                   |           | Garage Sz:    | 2         |
| cess:                |                 |                   |           |               |           |
| it Feat:             | Backs on to Par | k/Green Space     |           |               |           |
| irk Feat:            | Double Garage   | Attached          |           |               |           |