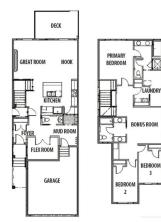

Utilities and Features

| Roof: Asphalt Shingle   Heating: High Efficiency, Forced Air   Sewer: Ext Feat:   BBQ gas line |      |       | Construction:<br>Brick,Cement Fiber Boar<br>Flooring:<br>Carpet,Tile,Vinyl Plank<br>Water Source: | Brick,Cement Fiber Board,Composite Siding<br>Flooring:<br>Carpet,Tile,Vinyl Plank |                                                                                              |               |  |  |  |  |
|------------------------------------------------------------------------------------------------|------|-------|---------------------------------------------------------------------------------------------------|-----------------------------------------------------------------------------------|----------------------------------------------------------------------------------------------|---------------|--|--|--|--|
|                                                                                                |      |       |                                                                                                   | Fnd/Bsmt:<br>Poured Concrete                                                      | Fnd/Bsmt:                                                                                    |               |  |  |  |  |
| Kitchen Appl: Garage Control(s),S                                                              |      |       |                                                                                                   | e Remarks                                                                         |                                                                                              |               |  |  |  |  |
| Int Feat:                                                                                      |      | -     | n,Double Vanity,Kitchen Island,Low Flo<br>Tub,Tankless Hot Water,Walk-In Close                    | <b>.</b>                                                                          | mbing Fixtures,No Animal Home,No Smoking Home,Open Floorplan,Pantry,Quartz Counters,Separate |               |  |  |  |  |
| Utilities:<br>Room Information                                                                 |      |       |                                                                                                   |                                                                                   |                                                                                              |               |  |  |  |  |
| Room                                                                                           |      | Level | Dimensions                                                                                        | <u>Room</u>                                                                       | Level                                                                                        | Dimensions    |  |  |  |  |
| Living Room                                                                                    |      | Main  | 12`9" x 14`0"                                                                                     | Dining Room                                                                       | Main                                                                                         | 10`7" x 14`8" |  |  |  |  |
| Kitchen                                                                                        |      | Main  | 12`11" x 11`8"                                                                                    | Pantry                                                                            | Main                                                                                         | 5`1" x 6`1"   |  |  |  |  |
| Mud Room                                                                                       |      | Main  | 6`6" x 7`5"                                                                                       | 2pc Bathroom                                                                      | Main                                                                                         |               |  |  |  |  |
| Den                                                                                            |      | Main  | 10`11" x 8`0"                                                                                     | Entrance                                                                          | Main                                                                                         | 5`7" x 6`4"   |  |  |  |  |
| Bedroom - Prir                                                                                 | mary | Upper | 12`4" x 16`3"                                                                                     | 5pc Ensuite bath                                                                  | Upper                                                                                        |               |  |  |  |  |
| Laundry                                                                                        |      | Upper | 5`5" x 9`8"                                                                                       | Bonus Room                                                                        | Upper                                                                                        | 10`8" x 13`2" |  |  |  |  |

| 5pc Bathroom<br>Bedroom                         | Upper<br>Upper                                                                                                                                                                                                                                                                                                                                                                                                                                                                                                                                                                                                                                                                                                                                                                                                                                                                                                                                                                                                                                                                                                                                                                                                                                                                                                                                                                                                                                                                                                                                                                                                                                                                                                                                                                                                                                                                                                                                                                                                                                                                                                                  | 8`11" x 12`11"        | Flex Space<br>Bedroom<br>Legal/Tax/Financial | Upper<br>Upper | 5`0" x 6`0"<br>8`8" x 11`9" |  |  |  |
|-------------------------------------------------|---------------------------------------------------------------------------------------------------------------------------------------------------------------------------------------------------------------------------------------------------------------------------------------------------------------------------------------------------------------------------------------------------------------------------------------------------------------------------------------------------------------------------------------------------------------------------------------------------------------------------------------------------------------------------------------------------------------------------------------------------------------------------------------------------------------------------------------------------------------------------------------------------------------------------------------------------------------------------------------------------------------------------------------------------------------------------------------------------------------------------------------------------------------------------------------------------------------------------------------------------------------------------------------------------------------------------------------------------------------------------------------------------------------------------------------------------------------------------------------------------------------------------------------------------------------------------------------------------------------------------------------------------------------------------------------------------------------------------------------------------------------------------------------------------------------------------------------------------------------------------------------------------------------------------------------------------------------------------------------------------------------------------------------------------------------------------------------------------------------------------------|-----------------------|----------------------------------------------|----------------|-----------------------------|--|--|--|
| Title:<br><b>Fee Simple</b><br>Legal Desc:      | 2210343                                                                                                                                                                                                                                                                                                                                                                                                                                                                                                                                                                                                                                                                                                                                                                                                                                                                                                                                                                                                                                                                                                                                                                                                                                                                                                                                                                                                                                                                                                                                                                                                                                                                                                                                                                                                                                                                                                                                                                                                                                                                                                                         | Zoning:<br><b>R-G</b> | Remarks                                      |                |                             |  |  |  |
| Pub Rmks:<br>Inclusions:<br>Property Listed By: | READY FOR POSSESSION IN JANUARY! Welcome to this stunning Clairmont 24 model built by the one & only, Cedarglen Homes. With 2,262 square feet of beautifully designed space, this home features a functional layout & incredible finishes. Step inside and be greeted by 8' doors throughout the main floor, luxury vinyl plank flooring, 9' knockdown ceilings, and an abundance of natural light. The kitchen steals the show with an oversized island, upgraded quartz countertops, a walk-through pantry, and an appliance allowance of \$6954 to select your dream appliances at the builder's supplier. Adjacent to the kitchen, the great room is highlighted by an electric fireplace, while the rear deck offers the perfect space to enjoy your backyard. The main floor flex room provides versatility as a home office or playroom, and the mudroom features built-in coat hooks for added convenience. Upstairs, the central bonus room serves as the hub for relaxation, while the built-in desk area is perfect for work or study. The primary suite includes a 5-piece ensuite with a soaker tub, walk-in shower, & walk-in closet that connects to the upper laundry room for ultimate ease. Two additional bedrooms and a 4-piece compartment bathroom with double sinks complete the upper level. The undeveloped basement is ready for your personal touch, and the side entrance provides future suite potential (subject to approval and permitting by the city/municipality). Additional highlights include a double attached garage, quality craftsmanship and thoughtful design throughout. The possibilities of joyful memories for you and your family are limitless when a place like this is your home! Located just steps from the bow river pathways. You'll also have access to Cranston's Community Hall up the hill which has a splash park, kaste park, hockey rink, tennis courts & so much more. Don't miss out on the opportunity to be part of this exceptional community - book your showing today! *Please note: Photos are from the show home, and the interior finishes are differen |                       |                                              |                |                             |  |  |  |