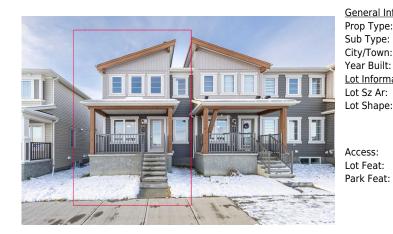

## 1837 CARRINGTON Boulevard, Calgary T3P 1W1

| MLS®#:  | A2180599 | Area:   | Carrington | Listing<br>Date: | 11/22/24 | List Price: <b>\$569,000</b> |
|---------|----------|---------|------------|------------------|----------|------------------------------|
| Status: | Active   | County: | Calgary    | Change:          | None     | Association: Fort McMurray   |

| ral Information  |               |                   |           | DOM           |           |
|------------------|---------------|-------------------|-----------|---------------|-----------|
| Гуре:            | Residential   |                   |           | 61            |           |
| ype:             | Row/Townhouse |                   |           | <u>Layout</u> |           |
| own:             | Calgary       | Finished Floor Ar | <u>ea</u> | Beds:         | 3 (3 )    |
| Built:           | 2023          | Abv Sqft:         | 1,501     | Baths:        | 2.5 (2 1) |
| <u>formation</u> |               | Low Sqft:         |           | Style:        | 2 Storey  |
| z Ar:            | 1,657 sqft    | Ttl Sqft:         | 1,501     |               |           |
| nape:            |               |                   |           | Parking       |           |
|                  |               |                   |           | Ttl Park:     | 2         |
|                  |               |                   |           | Garage Sz:    | 2         |