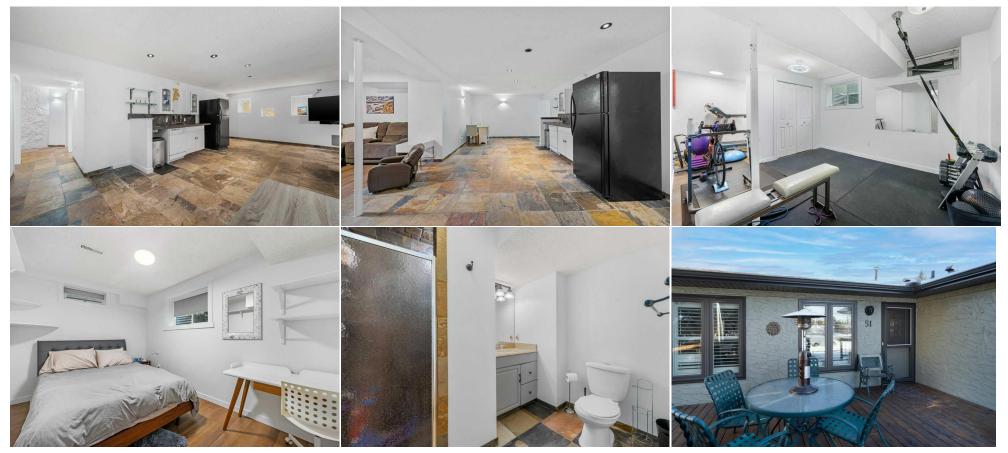

| Title:<br><b>Fee Simple</b><br>Legal Desc:      | Zoning:<br>R-C1<br>5942JK<br>Remarks                                                                                                                                                                                                                                                                                                                                                                                                                                                                                                                                                                                                                                                                                                                                                                                                                                                                                                                                                                                                                                                                                                                                                                                                                                                                                                                                                                                                                                                                                                                                                                                                                                                                                                                                                                                                                                                                                                                                                                                                                                                                                           |
|-------------------------------------------------|--------------------------------------------------------------------------------------------------------------------------------------------------------------------------------------------------------------------------------------------------------------------------------------------------------------------------------------------------------------------------------------------------------------------------------------------------------------------------------------------------------------------------------------------------------------------------------------------------------------------------------------------------------------------------------------------------------------------------------------------------------------------------------------------------------------------------------------------------------------------------------------------------------------------------------------------------------------------------------------------------------------------------------------------------------------------------------------------------------------------------------------------------------------------------------------------------------------------------------------------------------------------------------------------------------------------------------------------------------------------------------------------------------------------------------------------------------------------------------------------------------------------------------------------------------------------------------------------------------------------------------------------------------------------------------------------------------------------------------------------------------------------------------------------------------------------------------------------------------------------------------------------------------------------------------------------------------------------------------------------------------------------------------------------------------------------------------------------------------------------------------|
| Pub Rmks:<br>Inclusions:<br>Property Listed By: | Has your little family been patiently waiting for that ideal bungalow in Lake Bonavista? Wait no longer! Located within EASY WALKING DISTANCE to several SCHOOLS, the LAKE ENTRY, and a DOG PARK, you have got to see 51 LAKE WAPTA RISE! Lake Bonavista is a perfect community for ACTIVE LIVING. Visit the lake in the winter for some SKATING, TOBOGGANING, HOCKEY or ICE-FISHING. OR in the summer for SWIMMING, BOATING, MORE FISHING, or a PICNIC. You will love it here! This home is always cozy, with CENTRAL AIR for summer, plus 2 FIREPLACES, STEAM SHOWER & BATHROOM FLOOR HEAT for cooler months. This is a great place for a growing family (with five bedrooms). OR a fantastic retirement home that provides plenty of outdoor activities for grandkids! As you approach this inviting home, you might choose to sit a while on the SPACIOUS FRONT PORCH, a great place to relax with friends. But from the moment you open the front door, you will be greeted by the warmth of EXTENSIVE HARDWOOD flooring and the elegance of a NEWLY UPGRADED DESIGN! Would you like a bungalow with FRESH RENOVATIONS? See the photos to appreciate the thought and investment that has been lovingly poured into this wonderful property. The KITCHEN IS TRULY THE HEART of this home and was substantially renovated in 2023, with remodeled cabinets and quartz countertops, removal of a non-load bearing interior wall, and a NEW LARGE CENTRAL ISLAND! Bordering the kitchen are the L-shaped living and dining rooms, making conversation easy because partition walls are gone, giving a feeling of connection from all three spaces. LARGE WINDOWS bring in PLENTY OF NATURAL LIGHTING! After a busy day at work (or a tplay), simply head down the hallway where your family can retreat to three bedrooms, and TWO RENOVATED BATHROOMS! Beautiful tilework. The primary bedroom has a walk-in closet and an ensuite bathroom with a large tub, plus a cozy electric fireplace. The 'main' bathroom has an amazing shower that is literally 6'x6' in size, with dual shower headds, STEAM and a 'rainfall' hea |