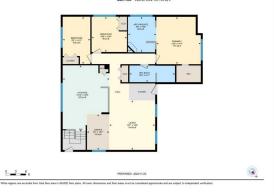

| Utilities and I | Features |
|-----------------|----------|
|-----------------|----------|

| Roof:<br>Heating:<br>Sewer:                                                 | Asphalt Shingl<br>Forced Air,Nat                   |          |                                   | Construction:<br><b>Wood Frame</b><br>Flooring: |       |                   |
|-----------------------------------------------------------------------------|----------------------------------------------------|----------|-----------------------------------|-------------------------------------------------|-------|-------------------|
| Ext Feat: Private Yard                                                      |                                                    |          | Carpet,Hardwood,Tile              |                                                 |       |                   |
|                                                                             |                                                    |          |                                   | Water Source:                                   |       |                   |
|                                                                             |                                                    |          |                                   | Fnd/Bsmt:                                       |       |                   |
|                                                                             |                                                    |          |                                   | Poured Concrete                                 |       |                   |
| Kitchen Appl: Central Air Conditioner, Dishwasher, Dryer, Electric Stove, G |                                                    |          | e Control(s),Refrigerator,Washer, | Window Coverings                                |       |                   |
| Int Feat:<br>Utilities:                                                     | Int Feat: Bar,Jetted Tub,Stone Counters Utilities: |          | irs                               |                                                 |       |                   |
|                                                                             |                                                    |          | Room                              | Information                                     |       |                   |
| Room                                                                        |                                                    | Level    | <u>Dimensions</u>                 | Room                                            | Level | <u>Dimensions</u> |
| 3pc Bathroom                                                                |                                                    | Main     | 13`6" x 4`11"                     | 4pc Ensuite bath                                | Main  | 8`5" x 10`6"      |
| Bedroom                                                                     |                                                    | Basement | 13`0" x 8`8"                      | Bedroom                                         | Main  | 8`2" x 14`1"      |
| Dining Room                                                                 |                                                    | Main     | 6`7" x 10`7"                      | Kitchen                                         | Main  | 13`10" x 19`8"    |
| Bedroom - Prin                                                              | mary                                               | Main     | 13`2" x 14`1"                     | 3pc Bathroom                                    | Main  | 8`2" x 6`7"       |
| Bedroom                                                                     |                                                    | Lower    | 19`3" x 10`8"                     | Game Room                                       | Lower | 24`5" x 26`8"     |
| Furnace/Utility                                                             | / Room                                             | Lower    | 13`5" x 14`0"                     | Bedroom                                         | Main  | 10`6" x 10`6"     |
|                                                                             |                                                    |          | Legal/                            | Tax/Financial                                   |       |                   |