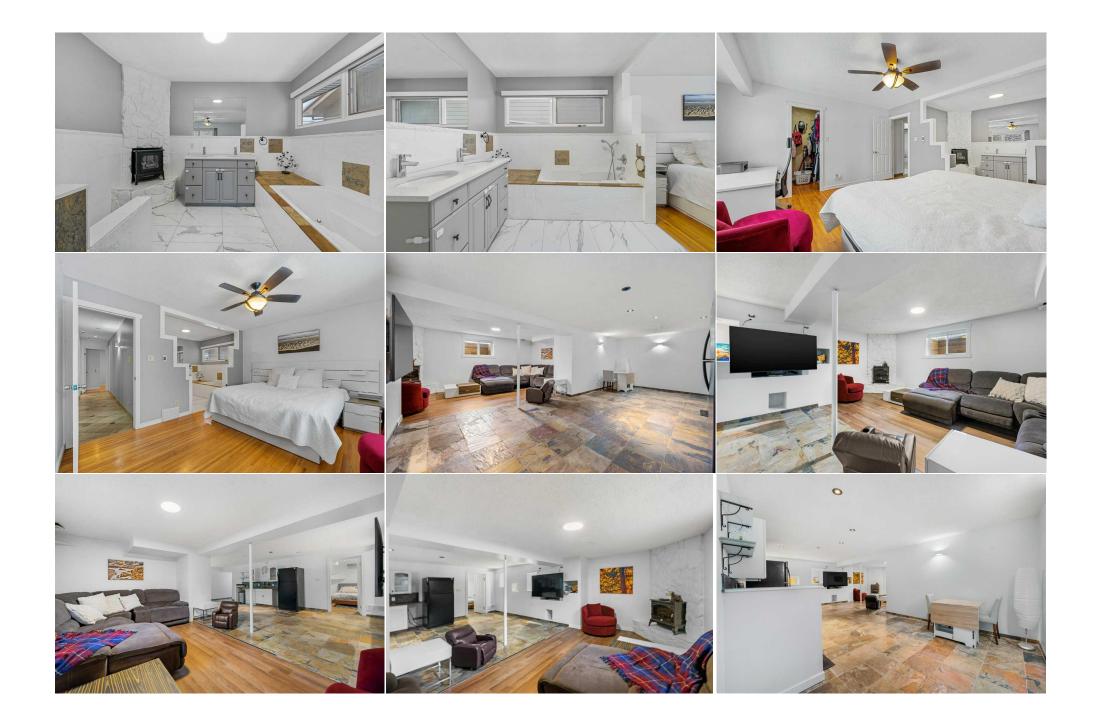

| Title:<br><b>Fee Simple</b><br>Legal Desc:      | Zoning:<br>R-C1<br>5942JK<br>Remarks                                                                                                                                                                                                                                                                                                                                                                                                                                                                                                                                                                                                                                                                                                                                                                                                                                                                                                                                                                                                                                                                                                                                                                                                                                                                                                                                                                                                                                                                                                                                                                                                                                                                                                                                                                                                                                                                                                                                                                                                                                                                                           |
|-------------------------------------------------|--------------------------------------------------------------------------------------------------------------------------------------------------------------------------------------------------------------------------------------------------------------------------------------------------------------------------------------------------------------------------------------------------------------------------------------------------------------------------------------------------------------------------------------------------------------------------------------------------------------------------------------------------------------------------------------------------------------------------------------------------------------------------------------------------------------------------------------------------------------------------------------------------------------------------------------------------------------------------------------------------------------------------------------------------------------------------------------------------------------------------------------------------------------------------------------------------------------------------------------------------------------------------------------------------------------------------------------------------------------------------------------------------------------------------------------------------------------------------------------------------------------------------------------------------------------------------------------------------------------------------------------------------------------------------------------------------------------------------------------------------------------------------------------------------------------------------------------------------------------------------------------------------------------------------------------------------------------------------------------------------------------------------------------------------------------------------------------------------------------------------------|
| Pub Rmks:<br>Inclusions:<br>Property Listed By: | Has your little family been patiently waiting for that ideal bungalow in Lake Bonavista? Wait no longer! Located within EASY WALKING DISTANCE to several SCHOOLS, the LAKE ENTRY, and a DOG PARK, you have got to see 51 LAKE WAPTA RISE! Lake Bonavista is a perfect community for ACTIVE LIVING. Visit the lake in the winter for some SKATING, TOBOGGANING, HOCKEY or ICE-FISHING. OR in the summer for SWIMMING, BOATING, MORE FISHING, or a PICNIC. You will love it here! This home is always cozy, with CENTRAL AIR for summer, plus 2 FIREPLACES, STEAM SHOWER & BATHROOM FLOOR HEAT for cooler months. This is a great place for a growing family (with five bedrooms). OR a fantastic retirement home that provides plenty of outdoor activities for grandkids! As you approach this inviting home, you might choose to sit a while on the SPACIOUS FRONT PORCH, a great place to relax with friends. But from the moment you open the front door, you will be greeted by the warmth of EXTENSIVE HARDWOOD flooring and the elegance of a NEWLY UPGRADED DESIGN! Would you like a bungalow with FRESH RENOVATIONS? See the photos to appreciate the thought and investment that has been lovingly poured into this wonderful property. The KITCHEN IS TRULY THE HEART of this home and was substantially renovated in 2023, with remodeled cabinets and quartz countertops, removal of a non-load bearing interior wall, and a NEW LARGE CENTRAL ISLAND! Bordering the kitchen are the L-shaped living and dining rooms, making conversation easy because partition walls are gone, giving a feeling of connection from all three spaces. LARGE WINDOWS bring in PLENTY OF NATURAL LIGHTING! After a busy day at work (or a tplay), simply head down the hallway where your family can retreat to three bedrooms, and TWO RENOVATED BATHROOMS! Beautiful tilework. The primary bedroom has a walk-in closet and an ensuite bathroom with a large tub, plus a cozy electric fireplace. The 'main' bathroom has an amazing shower that is literally 6'x6' in size, with dual shower headds, STEAM and a 'rainfall' hea |