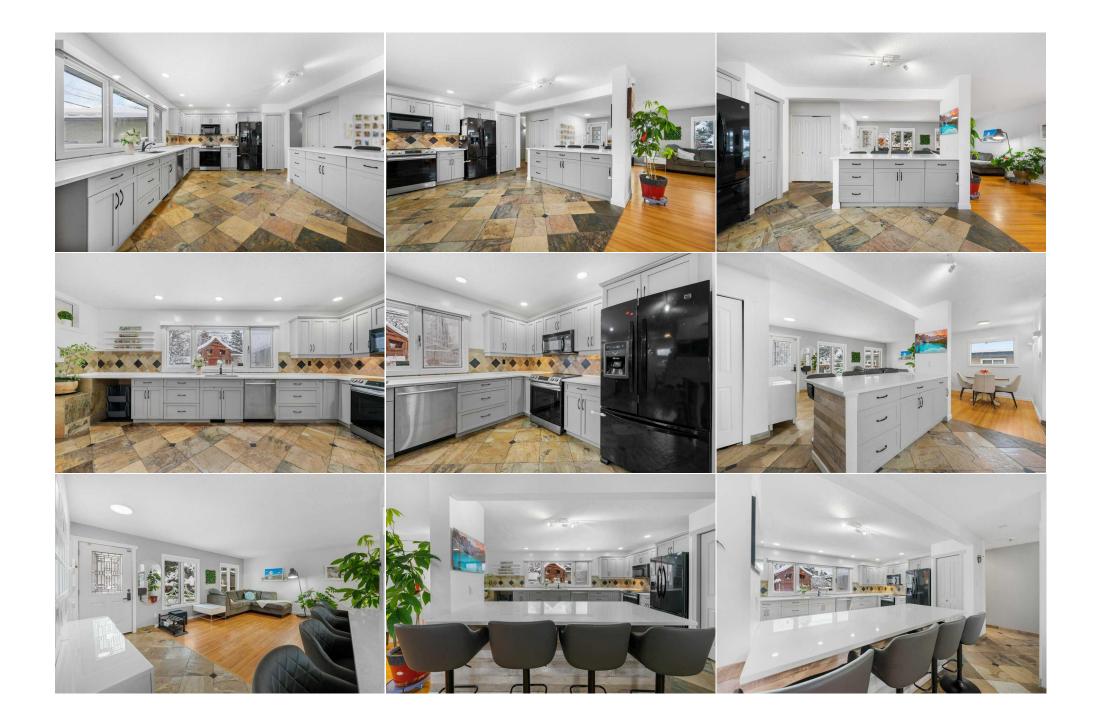

| Title:<br><b>Fee Simple</b><br>Legal Desc:      | Zoning:<br>R-C1<br>5942JK<br>Remarks                                                                                                                                                                                                                                                                                                                                                                                                                                                                                                                                                                                                                                                                                                                                                                                                                                                                                                                                                                                                                                                                                                                                                                                                                                                                                                                                                                                                                                                                                                                                                                                                                                                                                                                                                                                                                                                                                                                                                                                                                                                                                           |
|-------------------------------------------------|--------------------------------------------------------------------------------------------------------------------------------------------------------------------------------------------------------------------------------------------------------------------------------------------------------------------------------------------------------------------------------------------------------------------------------------------------------------------------------------------------------------------------------------------------------------------------------------------------------------------------------------------------------------------------------------------------------------------------------------------------------------------------------------------------------------------------------------------------------------------------------------------------------------------------------------------------------------------------------------------------------------------------------------------------------------------------------------------------------------------------------------------------------------------------------------------------------------------------------------------------------------------------------------------------------------------------------------------------------------------------------------------------------------------------------------------------------------------------------------------------------------------------------------------------------------------------------------------------------------------------------------------------------------------------------------------------------------------------------------------------------------------------------------------------------------------------------------------------------------------------------------------------------------------------------------------------------------------------------------------------------------------------------------------------------------------------------------------------------------------------------|
| Pub Rmks:<br>Inclusions:<br>Property Listed By: | Has your little family been patiently waiting for that ideal bungalow in Lake Bonavista? Wait no longer! Located within EASY WALKING DISTANCE to several SCHOOLS, the LAKE ENTRY, and a DOG PARK, you have got to see 51 LAKE WAPTA RISE! Lake Bonavista is a perfect community for ACTIVE LIVING. Visit the lake in the winter for some SKATING, TOBOGGANING, HOCKEY or ICE-FISHING. OR in the summer for SWIMMING, BOATING, MORE FISHING, or a PICNIC. You will love it here! This home is always cozy, with CENTRAL AIR for summer, plus 2 FIREPLACES, STEAM SHOWER & BATHROOM FLOOR HEAT for cooler months. This is a great place for a growing family (with five bedrooms). OR a fantastic retirement home that provides plenty of outdoor activities for grandkids! As you approach this inviting home, you might choose to sit a while on the SPACIOUS FRONT PORCH, a great place to relax with friends. But from the moment you open the front door, you will be greeted by the warmth of EXTENSIVE HARDWOOD flooring and the elegance of a NEWLY UPGRADED DESIGN! Would you like a bungalow with FRESH RENOVATIONS? See the photos to appreciate the thought and investment that has been lovingly poured into this wonderful property. The KITCHEN IS TRULY THE HEART of this home and was substantially renovated in 2023, with remodeled cabinets and quartz countertops, removal of a non-load bearing interior wall, and a NEW LARGE CENTRAL ISLAND! Bordering the kitchen are the L-shaped living and dining rooms, making conversation easy because partition walls are gone, giving a feeling of connection from all three spaces. LARGE WINDOWS bring in PLENTY OF NATURAL LIGHTING! After a busy day at work (or a tplay), simply head down the hallway where your family can retreat to three bedrooms, and TWO RENOVATED BATHROOMS! Beautiful tilework. The primary bedroom has a walk-in closet and an ensuite bathroom with a large tub, plus a cozy electric fireplace. The 'main' bathroom has an amazing shower that is literally 6'x6' in size, with dual shower headds, STEAM and a 'rainfall' hea |