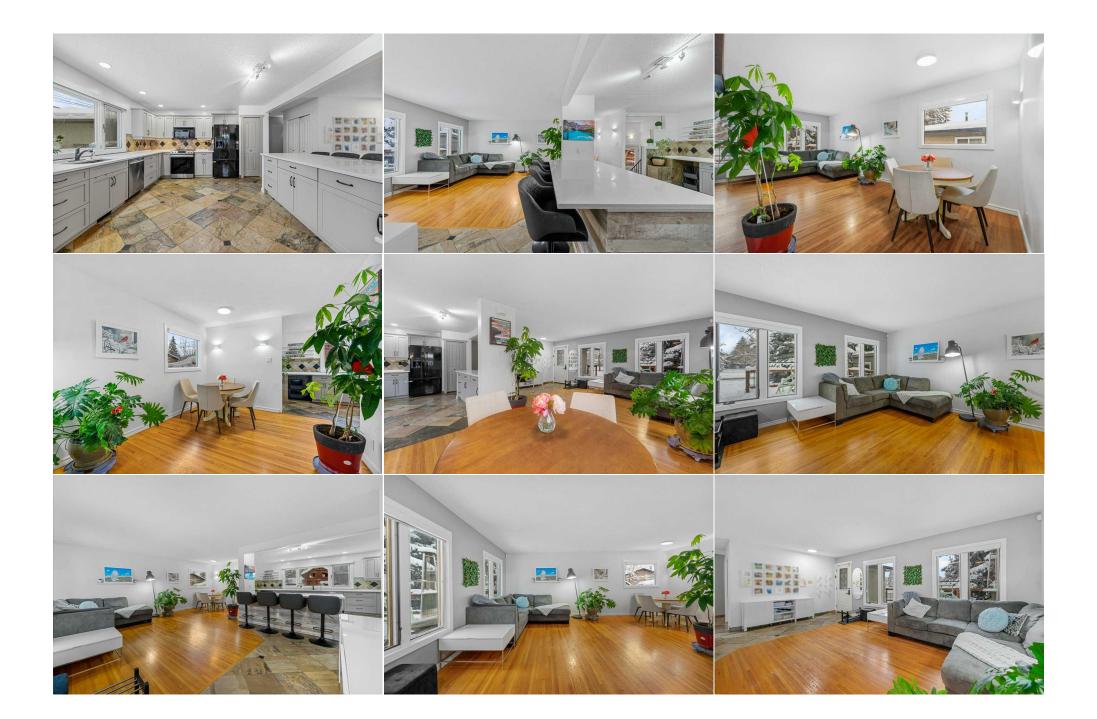

| Title:<br><b>Fee Simple</b><br>Legal Desc:      | Zoning:<br>R-C1<br>5942JK<br>Remarks                                                                                                                                                                                                                                                                                                                                                                                                                                                                                                                                                                                                                                                                                                                                                                                                                                                                                                                                                                                                                                                                                                                                                                                                                                                                                                                                                                                                                                                                                                                                                                                                                                                                                                                                                                                                                                                                                                                                                                                                                                                                                           |
|-------------------------------------------------|--------------------------------------------------------------------------------------------------------------------------------------------------------------------------------------------------------------------------------------------------------------------------------------------------------------------------------------------------------------------------------------------------------------------------------------------------------------------------------------------------------------------------------------------------------------------------------------------------------------------------------------------------------------------------------------------------------------------------------------------------------------------------------------------------------------------------------------------------------------------------------------------------------------------------------------------------------------------------------------------------------------------------------------------------------------------------------------------------------------------------------------------------------------------------------------------------------------------------------------------------------------------------------------------------------------------------------------------------------------------------------------------------------------------------------------------------------------------------------------------------------------------------------------------------------------------------------------------------------------------------------------------------------------------------------------------------------------------------------------------------------------------------------------------------------------------------------------------------------------------------------------------------------------------------------------------------------------------------------------------------------------------------------------------------------------------------------------------------------------------------------|
| Pub Rmks:<br>Inclusions:<br>Property Listed By: | Has your little family been patiently waiting for that ideal bungalow in Lake Bonavista? Wait no longer! Located within EASY WALKING DISTANCE to several SCHOOLS, the LAKE ENTRY, and a DOG PARK, you have got to see 51 LAKE WAPTA RISE! Lake Bonavista is a perfect community for ACTIVE LIVING. Visit the lake in the winter for some SKATING, TOBOGGANING, HOCKEY or ICE-FISHING. OR in the summer for SWIMMING, BOATING, MORE FISHING, or a PICNIC. You will love it here! This home is always cozy, with CENTRAL AIR for summer, plus 2 FIREPLACES, STEAM SHOWER & BATHROOM FLOOR HEAT for cooler months. This is a great place for a growing family (with five bedrooms). OR a fantastic retirement home that provides plenty of outdoor activities for grandkids! As you approach this inviting home, you might choose to sit a while on the SPACIOUS FRONT PORCH, a great place to relax with friends. But from the moment you open the front door, you will be greeted by the warmth of EXTENSIVE HARDWOOD flooring and the elegance of a NEWLY UPGRADED DESIGN! Would you like a bungalow with FRESH RENOVATIONS? See the photos to appreciate the thought and investment that has been lovingly poured into this wonderful property. The KITCHEN IS TRULY THE HEART of this home and was substantially renovated in 2023, with remodeled cabinets and quartz countertops, removal of a non-load bearing interior wall, and a NEW LARGE CENTRAL ISLAND! Bordering the kitchen are the L-shaped living and dining rooms, making conversation easy because partition walls are gone, giving a feeling of connection from all three spaces. LARGE WINDOWS bring in PLENTY OF NATURAL LIGHTING! After a busy day at work (or a tplay), simply head down the hallway where your family can retreat to three bedrooms, and TWO RENOVATED BATHROOMS! Beautiful tilework. The primary bedroom has a walk-in closet and an ensuite bathroom with a large tub, plus a cozy electric fireplace. The 'main' bathroom has an amazing shower that is literally 6'x6' in size, with dual shower headds, STEAM and a 'rainfall' hea |