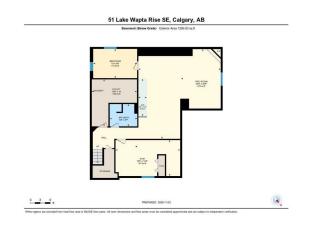

| Utilities and I | Features |
|-----------------|----------|
|-----------------|----------|

| Roof:<br>Heating:<br>Sewer:                                                 | Asphalt Shingl<br>Forced Air,Nat                   |          |                                   | Construction:<br><b>Wood Frame</b><br>Flooring: |       |                   |
|-----------------------------------------------------------------------------|----------------------------------------------------|----------|-----------------------------------|-------------------------------------------------|-------|-------------------|
| Ext Feat: Private Yard                                                      |                                                    |          | Carpet,Hardwood,Tile              |                                                 |       |                   |
|                                                                             |                                                    |          |                                   | Water Source:                                   |       |                   |
|                                                                             |                                                    |          |                                   | Fnd/Bsmt:                                       |       |                   |
|                                                                             |                                                    |          |                                   | Poured Concrete                                 |       |                   |
| Kitchen Appl: Central Air Conditioner, Dishwasher, Dryer, Electric Stove, G |                                                    |          | e Control(s),Refrigerator,Washer, | Window Coverings                                |       |                   |
| Int Feat:<br>Utilities:                                                     | Int Feat: Bar,Jetted Tub,Stone Counters Utilities: |          | irs                               |                                                 |       |                   |
|                                                                             |                                                    |          | Room                              | Information                                     |       |                   |
| Room                                                                        |                                                    | Level    | <u>Dimensions</u>                 | Room                                            | Level | <u>Dimensions</u> |
| 3pc Bathroom                                                                |                                                    | Main     | 13`6" x 4`11"                     | 4pc Ensuite bath                                | Main  | 8`5" x 10`6"      |
| Bedroom                                                                     |                                                    | Basement | 13`0" x 8`8"                      | Bedroom                                         | Main  | 8`2" x 14`1"      |
| Dining Room                                                                 |                                                    | Main     | 6`7" x 10`7"                      | Kitchen                                         | Main  | 13`10" x 19`8"    |
| Bedroom - Prin                                                              | mary                                               | Main     | 13`2" x 14`1"                     | 3pc Bathroom                                    | Main  | 8`2" x 6`7"       |
| Bedroom                                                                     |                                                    | Lower    | 19`3" x 10`8"                     | Game Room                                       | Lower | 24`5" x 26`8"     |
| Furnace/Utility                                                             | / Room                                             | Lower    | 13`5" x 14`0"                     | Bedroom                                         | Main  | 10`6" x 10`6"     |
|                                                                             |                                                    |          | Legal/                            | Tax/Financial                                   |       |                   |