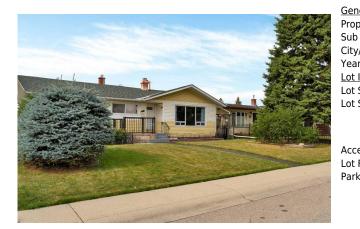

## 9831 ALCOTT Road, Calgary T2J 0V2

| MLS®#:  | A2180638 | Area:   | Acadia  | Listing<br>Date: | 11/22/24 | List Price: \$599,888      |
|---------|----------|---------|---------|------------------|----------|----------------------------|
| Status: | Pending  | County: | Calgary | Change:          | None     | Association: Fort McMurray |

| cess:<br>t Feat:<br>rk Feat: | Back Lane,Back<br>Double Garage I | Yard,Front Yard,Gard | ar Lot    |                |           |
|------------------------------|-----------------------------------|----------------------|-----------|----------------|-----------|
|                              |                                   |                      |           | Garage Sz:     | 2         |
|                              |                                   |                      |           | Ttl Park:      | 4         |
| t Shape:                     |                                   |                      |           | <u>Parking</u> |           |
| t Sz Ar:                     | 5,349 sqft                        | Ttl Sqft:            | 1,124     |                |           |
| <u>t Information</u>         |                                   | Low Sqft:            |           | Style:         | Bungalow  |
| ar Built:                    | 1962                              | Abv Sqft:            | 1,124     | Baths:         | 2.0 (2 0) |
| ty/Town:                     | Calgary                           | Finished Floor Are   | <u>ea</u> | Beds:          | 4(31)     |
| ib Type:                     | Detached                          |                      |           | Layout         |           |
| ор Туре:                     | Residential                       |                      |           | 61             |           |
| eneral Information           | <u>1</u>                          |                      |           | DOM            |           |