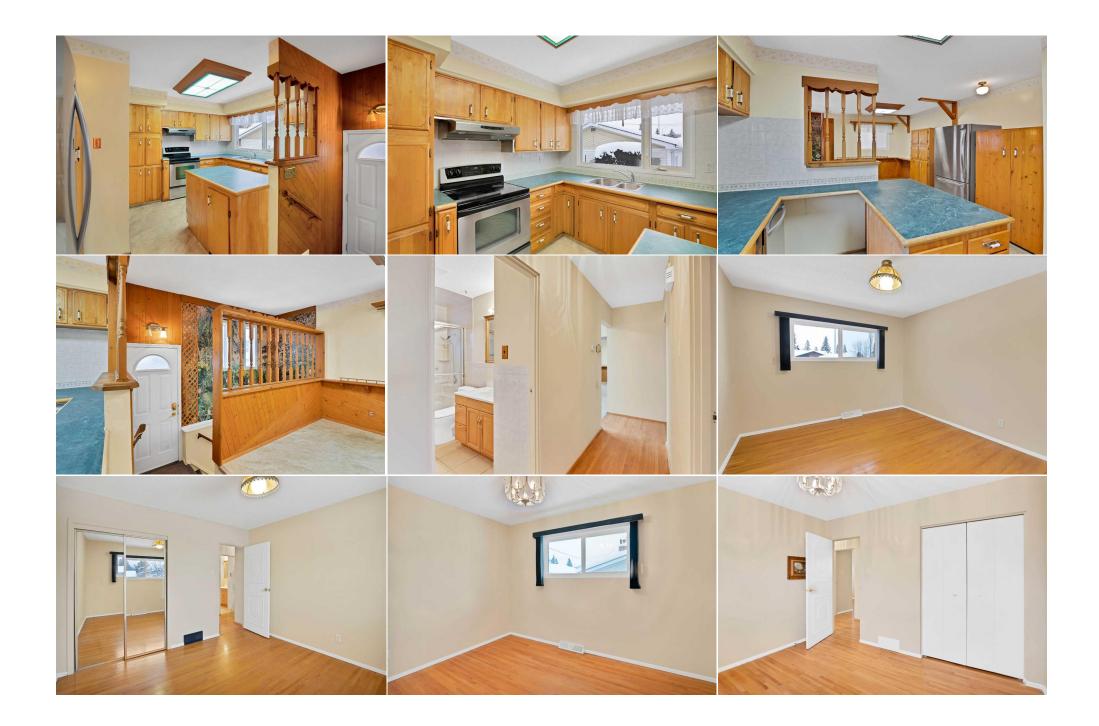

Utilities and Features

| Roof:<br>Heating:<br>Sewer:<br>Ext Feat:                   | Asphalt Shingle<br>Fireplace(s),Forced Air,Natural Gas<br>Garden,Private Yard,Storage |                   | Construction:<br>Vinyl Siding,Wood Frame<br>Flooring:<br>Ceramic Tile,Hardwood,Lin | Vinyl Siding,Wood Frame<br>Flooring: |                   |  |  |
|------------------------------------------------------------|---------------------------------------------------------------------------------------|-------------------|------------------------------------------------------------------------------------|--------------------------------------|-------------------|--|--|
| Ext i edt.                                                 | Garden,Frivate Tard,Storage                                                           |                   | Water Source:                                                                      | oleum                                |                   |  |  |
|                                                            |                                                                                       |                   | Fnd/Bsmt:<br><b>Poured Concrete,Slab</b>                                           |                                      |                   |  |  |
| Kitchen Appl: Dishwasher,Electric Range,Garage Control(s), |                                                                                       |                   | s),Range Hood,Refrigerator,Washer/Dryer,Water Softener,Window Coverings            |                                      |                   |  |  |
| Int Feat: Ceiling Fan(s),Central Vacuur                    |                                                                                       | Vacuum            |                                                                                    |                                      |                   |  |  |
| Utilities:                                                 |                                                                                       |                   | Room Information                                                                   |                                      |                   |  |  |
|                                                            |                                                                                       |                   | Room information                                                                   |                                      |                   |  |  |
| <u>Room</u>                                                | Level                                                                                 | <u>Dimensions</u> | <u>Room</u>                                                                        | Level                                | <b>Dimensions</b> |  |  |
| Living Room                                                | Main                                                                                  | 48`2" x 51`11"    | Eat in Kitchen                                                                     | Main                                 | 43`6" x 33`8"     |  |  |
| Dining Room                                                | Main                                                                                  | 30`4" x 39`8"     | Bedroom - Primary                                                                  | Main                                 | 37`9" x 36`4"     |  |  |
| Bedroom                                                    | Main                                                                                  | 41`10" x 28`2"    | Bedroom                                                                            | Main                                 | 36`4" x 32`0"     |  |  |
| 3pc Bathroom                                               | Main                                                                                  | 32`0" x 16`5"     | Game Room                                                                          | Lower                                | 45`1" x 90`6"     |  |  |
| Bedroom                                                    | Lower                                                                                 | 38`10" x 33`1"    | Office                                                                             | Lower                                | 42`8" x 28`9"     |  |  |
| Laundry                                                    | Lower                                                                                 | 25`8" x 26`6"     | Furnace/Utility Room                                                               | Lower                                | 43`9" x 30`7"     |  |  |
| Storage                                                    | Lower                                                                                 | 25`8" x 20`9"     | 4pc Bathroom                                                                       | Lower                                | 25`5" x 16`2"     |  |  |

| Legal/Tax/Financial                             |                                                                                                                                                                                                                                                                                                                                                                                                                                                                                                                                                                                                                                                                                                                                                                                                                                                                                                                                                                                                                                                                                                                                                                                                                                                                                                                                                                                                                                                                                                                                                                                                                                                                                                                                                                                                                                                                                                                                                                                                                                                                                                                                                                    |  |  |
|-------------------------------------------------|--------------------------------------------------------------------------------------------------------------------------------------------------------------------------------------------------------------------------------------------------------------------------------------------------------------------------------------------------------------------------------------------------------------------------------------------------------------------------------------------------------------------------------------------------------------------------------------------------------------------------------------------------------------------------------------------------------------------------------------------------------------------------------------------------------------------------------------------------------------------------------------------------------------------------------------------------------------------------------------------------------------------------------------------------------------------------------------------------------------------------------------------------------------------------------------------------------------------------------------------------------------------------------------------------------------------------------------------------------------------------------------------------------------------------------------------------------------------------------------------------------------------------------------------------------------------------------------------------------------------------------------------------------------------------------------------------------------------------------------------------------------------------------------------------------------------------------------------------------------------------------------------------------------------------------------------------------------------------------------------------------------------------------------------------------------------------------------------------------------------------------------------------------------------|--|--|
| Title:<br><b>Fee Simple</b><br>Legal Desc:      | Zoning:<br>R-CG<br>577JK<br>Remarks                                                                                                                                                                                                                                                                                                                                                                                                                                                                                                                                                                                                                                                                                                                                                                                                                                                                                                                                                                                                                                                                                                                                                                                                                                                                                                                                                                                                                                                                                                                                                                                                                                                                                                                                                                                                                                                                                                                                                                                                                                                                                                                                |  |  |
| Pub Rmks:<br>Inclusions:<br>Property Listed By: | Welcome Home to this delightful 4-bedroom, 2-bathroom bungalow nestled in the peaceful, family-friendly neighborhood of Acadia. With over 2,200 sqft of well-<br>designed living space, including the full basement, this home offers the perfect blend of comfort, convenience, and potential for customization to meet your family's<br>needs, or development for up / down separate residences. This home has all the original charm and characteristics including original hard wood floors, main floor<br>gas fireplace, nicely appointed kitchen and updated 3-piece accessible bathroom. 3 full bedrooms and an eat in nook off the kitchen complete the main floor.<br>Moving to the lower level, you will notice immediately that a second residence can be easily accommodated with the separate back entrance leading to the lower<br>level. Here you will find a large family area, 4-piece bathroom, laundry facilities, a bedroom, and a den that could easily become a 2nd bedroom with only the<br>addition of a closet. So much potential to have live-in help, extended family or rental possibilities - the options are only restricted by your imagination! Heading<br>outside, you find a peacefully fenced back yard with a huge ground-level deck. A large double detached garage complete with heating & an existing 60A / 220v<br>panel capable of supporting an EV charge station will surely be the jewel for the handyman / mechanic of the family. Mature trees, paved alley access to the garage,<br>and beautiful landscaping complement the many features of this home. Close to everything, this home truly has all you need just minutes away, including grocery<br>stores, shopping, schools, parks, and more. Great for families who want to be near the best amenities. No worries about getting to work either with quick<br>connections to the nearby LRT station, MacLeod Trail, Deerfoot Trail, and a short drive to highways making commuting a breeze. Whether you're looking for a cozy<br>family home or to invest in a property with great potential, this bungalow checks all the boxes. Don't miss out on this uni |  |  |