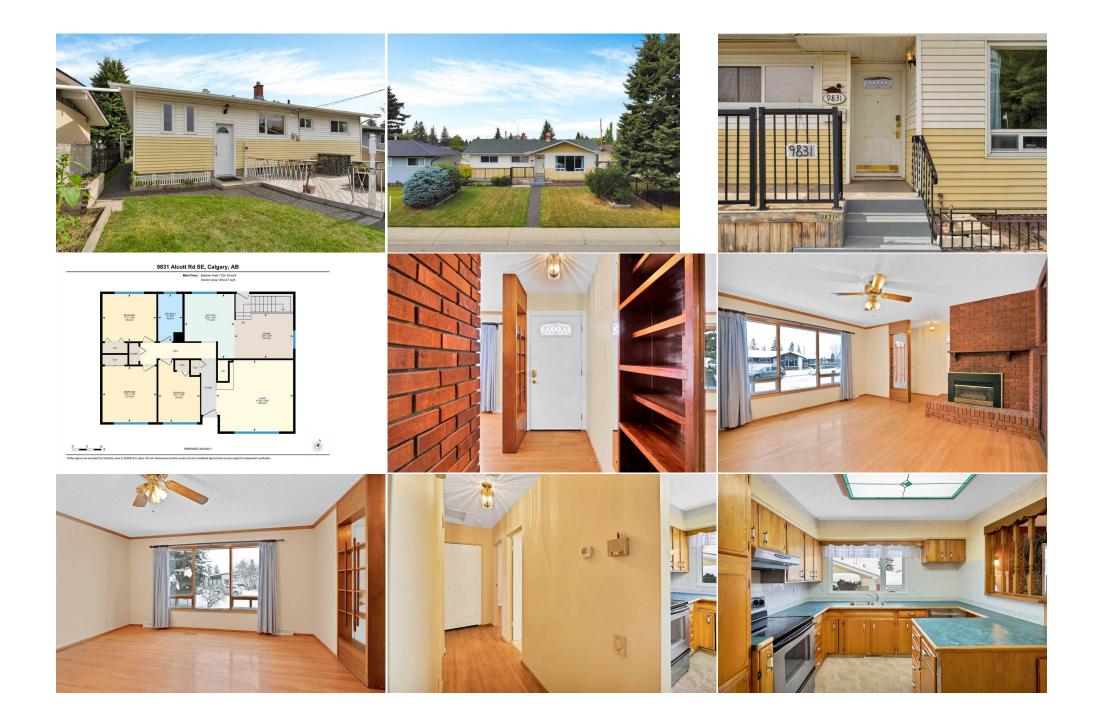

## 9831 ALCOTT Road, Calgary T2J 0V2

| MLS®#:  | A2180638 | Area:   | Acadia  | Listing<br>Date: | 11/22/24 | List Price: \$599,888      |
|---------|----------|---------|---------|------------------|----------|----------------------------|
| Status: | Pending  | County: | Calgary | Change:          | None     | Association: Fort McMurray |

Utilities and Features

| Roof:<br>Heating:<br>Sewer:<br>Ext Feat:                   | Asphalt Shingle<br>Fireplace(s),Forced Air,Natural Gas<br>Garden,Private Yard,Storage |                   | Construction:<br>Vinyl Siding,Wood Frame<br>Flooring:<br>Ceramic Tile,Hardwood,Lin | Vinyl Siding,Wood Frame<br>Flooring: |                   |  |  |
|------------------------------------------------------------|---------------------------------------------------------------------------------------|-------------------|------------------------------------------------------------------------------------|--------------------------------------|-------------------|--|--|
| Ext i edt.                                                 | Garden,Frivate Tard,Storage                                                           |                   | Water Source:                                                                      | oleum                                |                   |  |  |
|                                                            |                                                                                       |                   | Fnd/Bsmt:<br><b>Poured Concrete,Slab</b>                                           |                                      |                   |  |  |
| Kitchen Appl: Dishwasher,Electric Range,Garage Control(s), |                                                                                       |                   | s),Range Hood,Refrigerator,Washer/Dryer,Water Softener,Window Coverings            |                                      |                   |  |  |
| Int Feat: Ceiling Fan(s),Central Vacuur                    |                                                                                       | Vacuum            |                                                                                    |                                      |                   |  |  |
| Utilities:                                                 |                                                                                       |                   | Room Information                                                                   |                                      |                   |  |  |
|                                                            |                                                                                       |                   | Room information                                                                   |                                      |                   |  |  |
| <u>Room</u>                                                | Level                                                                                 | <u>Dimensions</u> | <u>Room</u>                                                                        | Level                                | <b>Dimensions</b> |  |  |
| Living Room                                                | Main                                                                                  | 48`2" x 51`11"    | Eat in Kitchen                                                                     | Main                                 | 43`6" x 33`8"     |  |  |
| Dining Room                                                | Main                                                                                  | 30`4" x 39`8"     | Bedroom - Primary                                                                  | Main                                 | 37`9" x 36`4"     |  |  |
| Bedroom                                                    | Main                                                                                  | 41`10" x 28`2"    | Bedroom                                                                            | Main                                 | 36`4" x 32`0"     |  |  |
| 3pc Bathroom                                               | Main                                                                                  | 32`0" x 16`5"     | Game Room                                                                          | Lower                                | 45`1" x 90`6"     |  |  |
| Bedroom                                                    | Lower                                                                                 | 38`10" x 33`1"    | Office                                                                             | Lower                                | 42`8" x 28`9"     |  |  |
| Laundry                                                    | Lower                                                                                 | 25`8" x 26`6"     | Furnace/Utility Room                                                               | Lower                                | 43`9" x 30`7"     |  |  |
| Storage                                                    | Lower                                                                                 | 25`8" x 20`9"     | 4pc Bathroom                                                                       | Lower                                | 25`5" x 16`2"     |  |  |

| Legal/Tax/Financial                             |                                                                                                                                                                                                                                                                                                                                                                                                                                                                                                                                                                                                                                                                                                                                                                                                                                                                                                                                                                                                                                                                                                                                                                                                                                                                                                                                                                                                                                                                                                                                                                                                                                                                                                                                                                                                                                                                                                                                                                                                                                                                                                                                                                    |  |  |
|-------------------------------------------------|--------------------------------------------------------------------------------------------------------------------------------------------------------------------------------------------------------------------------------------------------------------------------------------------------------------------------------------------------------------------------------------------------------------------------------------------------------------------------------------------------------------------------------------------------------------------------------------------------------------------------------------------------------------------------------------------------------------------------------------------------------------------------------------------------------------------------------------------------------------------------------------------------------------------------------------------------------------------------------------------------------------------------------------------------------------------------------------------------------------------------------------------------------------------------------------------------------------------------------------------------------------------------------------------------------------------------------------------------------------------------------------------------------------------------------------------------------------------------------------------------------------------------------------------------------------------------------------------------------------------------------------------------------------------------------------------------------------------------------------------------------------------------------------------------------------------------------------------------------------------------------------------------------------------------------------------------------------------------------------------------------------------------------------------------------------------------------------------------------------------------------------------------------------------|--|--|
| Title:<br><b>Fee Simple</b><br>Legal Desc:      | Zoning:<br>R-CG<br>577JK<br>Remarks                                                                                                                                                                                                                                                                                                                                                                                                                                                                                                                                                                                                                                                                                                                                                                                                                                                                                                                                                                                                                                                                                                                                                                                                                                                                                                                                                                                                                                                                                                                                                                                                                                                                                                                                                                                                                                                                                                                                                                                                                                                                                                                                |  |  |
| Pub Rmks:<br>Inclusions:<br>Property Listed By: | Welcome Home to this delightful 4-bedroom, 2-bathroom bungalow nestled in the peaceful, family-friendly neighborhood of Acadia. With over 2,200 sqft of well-<br>designed living space, including the full basement, this home offers the perfect blend of comfort, convenience, and potential for customization to meet your family's<br>needs, or development for up / down separate residences. This home has all the original charm and characteristics including original hard wood floors, main floor<br>gas fireplace, nicely appointed kitchen and updated 3-piece accessible bathroom. 3 full bedrooms and an eat in nook off the kitchen complete the main floor.<br>Moving to the lower level, you will notice immediately that a second residence can be easily accommodated with the separate back entrance leading to the lower<br>level. Here you will find a large family area, 4-piece bathroom, laundry facilities, a bedroom, and a den that could easily become a 2nd bedroom with only the<br>addition of a closet. So much potential to have live-in help, extended family or rental possibilities - the options are only restricted by your imagination! Heading<br>outside, you find a peacefully fenced back yard with a huge ground-level deck. A large double detached garage complete with heating & an existing 60A / 220v<br>panel capable of supporting an EV charge station will surely be the jewel for the handyman / mechanic of the family. Mature trees, paved alley access to the garage,<br>and beautiful landscaping complement the many features of this home. Close to everything, this home truly has all you need just minutes away, including grocery<br>stores, shopping, schools, parks, and more. Great for families who want to be near the best amenities. No worries about getting to work either with quick<br>connections to the nearby LRT station, MacLeod Trail, Deerfoot Trail, and a short drive to highways making commuting a breeze. Whether you're looking for a cozy<br>family home or to invest in a property with great potential, this bungalow checks all the boxes. Don't miss out on this uni |  |  |