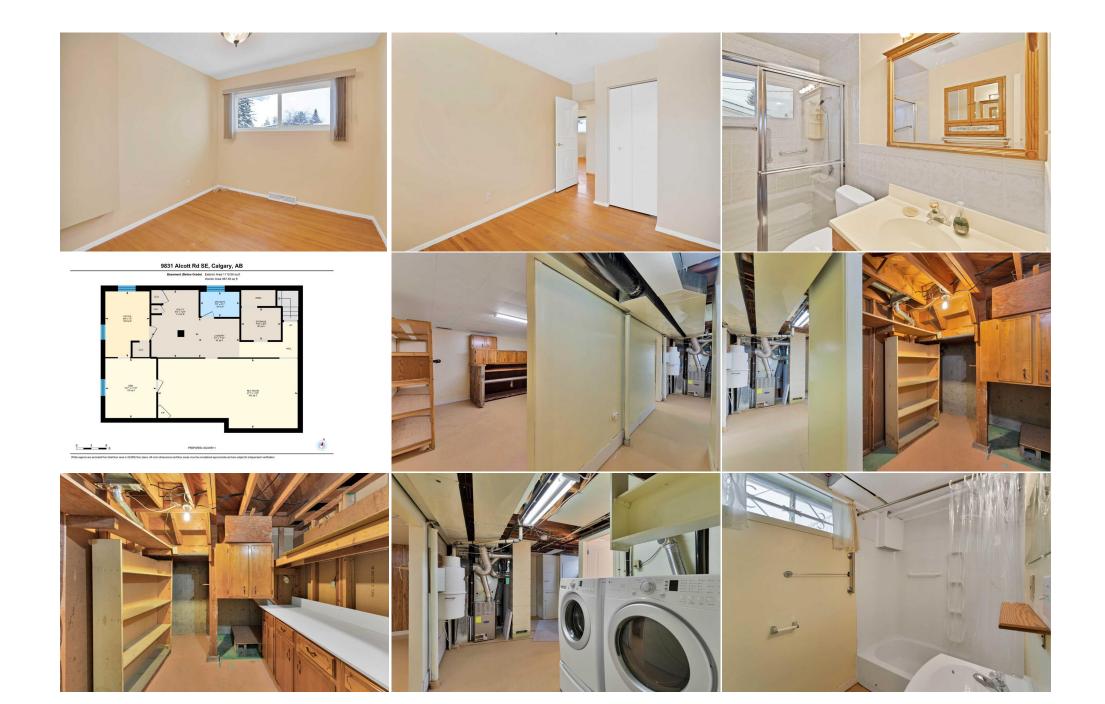

Utilities and Features

| Roof:<br>Heating:<br>Sewer:<br>Ext Feat:                   | Asphalt Shingle<br>Fireplace(s),Forced Air,Natural Gas<br>Garden,Private Yard,Storage |                   | Construction:<br>Vinyl Siding,Wood Frame<br>Flooring:<br>Ceramic Tile,Hardwood,Lin | Vinyl Siding,Wood Frame<br>Flooring: |                   |  |  |
|------------------------------------------------------------|---------------------------------------------------------------------------------------|-------------------|------------------------------------------------------------------------------------|--------------------------------------|-------------------|--|--|
| Ext i edt.                                                 | Garden,Frivate Tard,Storage                                                           |                   | Water Source:                                                                      | oleum                                |                   |  |  |
|                                                            |                                                                                       |                   | Fnd/Bsmt:<br><b>Poured Concrete,Slab</b>                                           |                                      |                   |  |  |
| Kitchen Appl: Dishwasher,Electric Range,Garage Control(s), |                                                                                       |                   | s),Range Hood,Refrigerator,Washer/Dryer,Water Softener,Window Coverings            |                                      |                   |  |  |
| Int Feat: Ceiling Fan(s),Central Vacuur                    |                                                                                       | Vacuum            |                                                                                    |                                      |                   |  |  |
| Utilities:                                                 |                                                                                       |                   | Room Information                                                                   |                                      |                   |  |  |
|                                                            |                                                                                       |                   | Room information                                                                   |                                      |                   |  |  |
| <u>Room</u>                                                | Level                                                                                 | <u>Dimensions</u> | <u>Room</u>                                                                        | Level                                | <b>Dimensions</b> |  |  |
| Living Room                                                | Main                                                                                  | 48`2" x 51`11"    | Eat in Kitchen                                                                     | Main                                 | 43`6" x 33`8"     |  |  |
| Dining Room                                                | Main                                                                                  | 30`4" x 39`8"     | Bedroom - Primary                                                                  | Main                                 | 37`9" x 36`4"     |  |  |
| Bedroom                                                    | Main                                                                                  | 41`10" x 28`2"    | Bedroom                                                                            | Main                                 | 36`4" x 32`0"     |  |  |
| 3pc Bathroom                                               | Main                                                                                  | 32`0" x 16`5"     | Game Room                                                                          | Lower                                | 45`1" x 90`6"     |  |  |
| Bedroom                                                    | Lower                                                                                 | 38`10" x 33`1"    | Office                                                                             | Lower                                | 42`8" x 28`9"     |  |  |
| Laundry                                                    | Lower                                                                                 | 25`8" x 26`6"     | Furnace/Utility Room                                                               | Lower                                | 43`9" x 30`7"     |  |  |
| Storage                                                    | Lower                                                                                 | 25`8" x 20`9"     | 4pc Bathroom                                                                       | Lower                                | 25`5" x 16`2"     |  |  |

| Legal/Tax/Financial                             |                                                                                                                                                                                                                                                                                                                                                                                                                                                                                                                                                                                                                                                                                                                                                                                                                                                                                                                                                                                                                                                                                                                                                                                                                                                                                                                                                                                                                                                                                                                                                                                                                                                                                                                                                                                                                                                                                                                                                                                                                                                                                                                                                                    |  |  |
|-------------------------------------------------|--------------------------------------------------------------------------------------------------------------------------------------------------------------------------------------------------------------------------------------------------------------------------------------------------------------------------------------------------------------------------------------------------------------------------------------------------------------------------------------------------------------------------------------------------------------------------------------------------------------------------------------------------------------------------------------------------------------------------------------------------------------------------------------------------------------------------------------------------------------------------------------------------------------------------------------------------------------------------------------------------------------------------------------------------------------------------------------------------------------------------------------------------------------------------------------------------------------------------------------------------------------------------------------------------------------------------------------------------------------------------------------------------------------------------------------------------------------------------------------------------------------------------------------------------------------------------------------------------------------------------------------------------------------------------------------------------------------------------------------------------------------------------------------------------------------------------------------------------------------------------------------------------------------------------------------------------------------------------------------------------------------------------------------------------------------------------------------------------------------------------------------------------------------------|--|--|
| Title:<br><b>Fee Simple</b><br>Legal Desc:      | Zoning:<br>R-CG<br>577JK<br>Remarks                                                                                                                                                                                                                                                                                                                                                                                                                                                                                                                                                                                                                                                                                                                                                                                                                                                                                                                                                                                                                                                                                                                                                                                                                                                                                                                                                                                                                                                                                                                                                                                                                                                                                                                                                                                                                                                                                                                                                                                                                                                                                                                                |  |  |
| Pub Rmks:<br>Inclusions:<br>Property Listed By: | Welcome Home to this delightful 4-bedroom, 2-bathroom bungalow nestled in the peaceful, family-friendly neighborhood of Acadia. With over 2,200 sqft of well-<br>designed living space, including the full basement, this home offers the perfect blend of comfort, convenience, and potential for customization to meet your family's<br>needs, or development for up / down separate residences. This home has all the original charm and characteristics including original hard wood floors, main floor<br>gas fireplace, nicely appointed kitchen and updated 3-piece accessible bathroom. 3 full bedrooms and an eat in nook off the kitchen complete the main floor.<br>Moving to the lower level, you will notice immediately that a second residence can be easily accommodated with the separate back entrance leading to the lower<br>level. Here you will find a large family area, 4-piece bathroom, laundry facilities, a bedroom, and a den that could easily become a 2nd bedroom with only the<br>addition of a closet. So much potential to have live-in help, extended family or rental possibilities - the options are only restricted by your imagination! Heading<br>outside, you find a peacefully fenced back yard with a huge ground-level deck. A large double detached garage complete with heating & an existing 60A / 220v<br>panel capable of supporting an EV charge station will surely be the jewel for the handyman / mechanic of the family. Mature trees, paved alley access to the garage,<br>and beautiful landscaping complement the many features of this home. Close to everything, this home truly has all you need just minutes away, including grocery<br>stores, shopping, schools, parks, and more. Great for families who want to be near the best amenities. No worries about getting to work either with quick<br>connections to the nearby LRT station, MacLeod Trail, Deerfoot Trail, and a short drive to highways making commuting a breeze. Whether you're looking for a cozy<br>family home or to invest in a property with great potential, this bungalow checks all the boxes. Don't miss out on this uni |  |  |