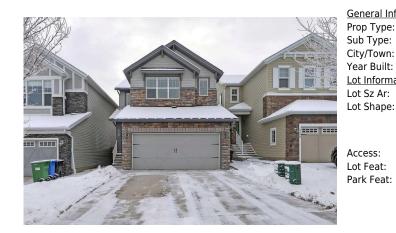

## 435 NOLAN HILL Drive, Calgary T3R0S9

| MLS®#:  | A2180645 | Area:   | Nolan Hill | Listing<br>Date: | 11/22/24       | List Price: <b>\$749,900</b> |
|---------|----------|---------|------------|------------------|----------------|------------------------------|
| Status: | Pending  | County: | Calgary    | Change:          | -\$15k, 10-Dec | Association: Fort McMurray   |

| <u>al Information</u> |                                                         |                   |       | DOM           |           |  |
|-----------------------|---------------------------------------------------------|-------------------|-------|---------------|-----------|--|
| ype:                  | Residential                                             |                   |       | 29            |           |  |
| /pe:                  | Detached                                                |                   |       | <u>Layout</u> |           |  |
| own:                  | Calgary                                                 | Finished Floor Ar | ea    | Beds:         | 4 (3 1 )  |  |
| uilt:                 | 2014                                                    | Abv Sqft:         | 2,019 | Baths:        | 3.5 (3 1) |  |
| ormation              |                                                         | Low Sqft:         |       | Style:        | 2 Storey  |  |
| Ar:                   | 4,101 sqft                                              | Ttl Sqft:         | 2,019 |               |           |  |
| ape:                  |                                                         |                   |       | Parking       |           |  |
|                       |                                                         |                   |       | Ttl Park:     | 4         |  |
|                       |                                                         |                   |       | Garage Sz:    | 2         |  |
| 5:                    |                                                         |                   |       |               |           |  |
| at.                   | Pack Yard Lawn Contle Sleping Landssand Postangular Let |                   |       |               |           |  |