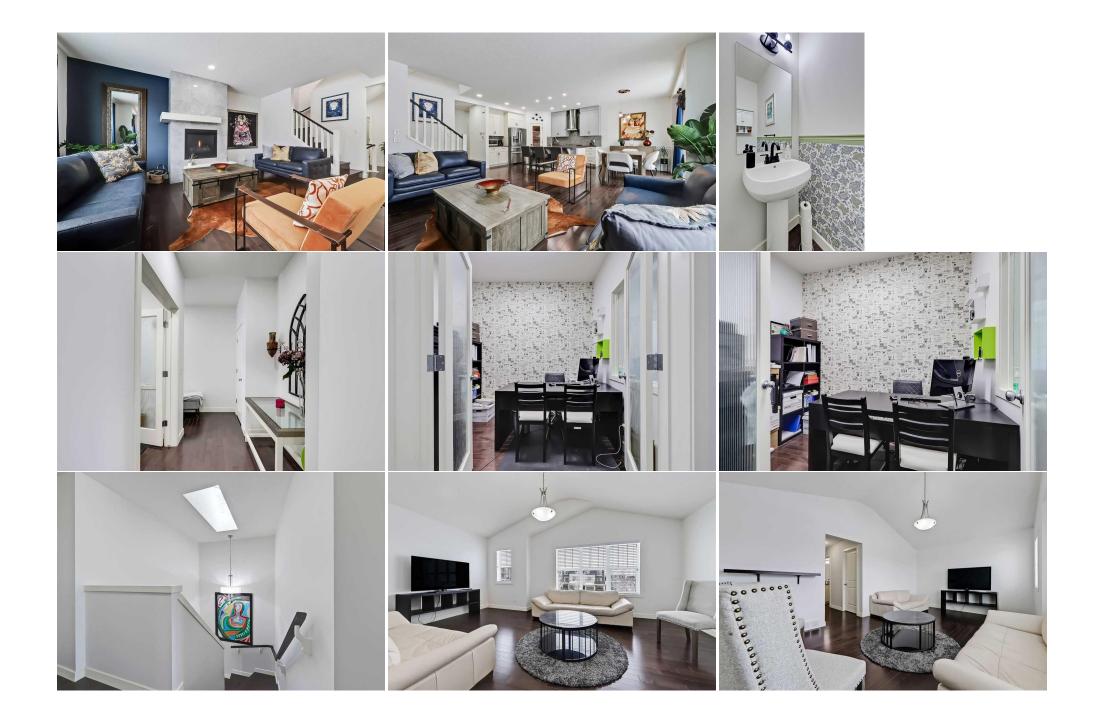

| Den                                             | Basement                                                                                                                                                                                                                                                                                                                                                                                                                                                                                                                                                                                                                                                                                                                                                                                                                                                                                                                                                                                                                                                                                                                                                                                                                                                                                                                                                                                                                                                                                                                                                                                                                                                                                                                                                                                                                                                                                                                                                                                                                                                                                                                                                           | 11`3" x 9`11"         | <b>3pc Bathroom</b><br>Legal/Tax/Financial | Basement | 6`5" x 6`5" |  |  |  |
|-------------------------------------------------|--------------------------------------------------------------------------------------------------------------------------------------------------------------------------------------------------------------------------------------------------------------------------------------------------------------------------------------------------------------------------------------------------------------------------------------------------------------------------------------------------------------------------------------------------------------------------------------------------------------------------------------------------------------------------------------------------------------------------------------------------------------------------------------------------------------------------------------------------------------------------------------------------------------------------------------------------------------------------------------------------------------------------------------------------------------------------------------------------------------------------------------------------------------------------------------------------------------------------------------------------------------------------------------------------------------------------------------------------------------------------------------------------------------------------------------------------------------------------------------------------------------------------------------------------------------------------------------------------------------------------------------------------------------------------------------------------------------------------------------------------------------------------------------------------------------------------------------------------------------------------------------------------------------------------------------------------------------------------------------------------------------------------------------------------------------------------------------------------------------------------------------------------------------------|-----------------------|--------------------------------------------|----------|-------------|--|--|--|
| Title:<br><b>Fee Simple</b><br>Legal Desc:      | 1313364                                                                                                                                                                                                                                                                                                                                                                                                                                                                                                                                                                                                                                                                                                                                                                                                                                                                                                                                                                                                                                                                                                                                                                                                                                                                                                                                                                                                                                                                                                                                                                                                                                                                                                                                                                                                                                                                                                                                                                                                                                                                                                                                                            | Zoning:<br><b>R-G</b> | Remarks                                    |          |             |  |  |  |
| Pub Rmks:<br>Inclusions:<br>Property Listed By: | Welcome to 435 Nolan Hill Drive NW, a meticulously designed home that seamlessly blends style, functionality, and modern convenience in the desirable community<br>of Nolan Hill. This spacious property offers 4 bedrooms, 3.5 bathrooms, and thoughtful details throughout. The main floor invites you into a warm and welcoming<br>living space, featuring a cozy gas fireplace. A dedicated office provides the perfect work-from-home setup, while the back mudroom ensures an organized entryway<br>for busy households. The well-appointed kitchen is a chef's dream, complete with upgraded stainless steel appliances, high-end finishes, and a seamless flow into<br>the dining and living areas, making it ideal for both family meals and entertaining. Upstairs, a large bonus room provides a versatile space for movie nights, a play<br>area, or additional lounging. The primary suite is a true retreat, boasting a luxurious 5-piece ensuite with dual sinks, a deep soaker tub, a stand-up shower and<br>sizeable walk-in closet. Two generously sized bedrooms, another full bathroom and a well appointed laundry room complete the upper floor. The fully finished<br>basement enhances the home's livability, featuring a spacious fourth bedroom, a full bathroom, and an additional family or recreation area complete with wet bar,<br>perfect for hosting guests or creating a private retreat. Step outside to enjoy the south-facing backyard, beautifully landscaped for outdoor gatherings, gardening,<br>or simply soaking in the sun. A double attached garage adds convenience and ample storage. Nolan Hill is a picturesque, family-friendly community in Calgary's<br>northwest, offering a perfect blend of modern amenities and natural beauty. With scenic walking trails, parks, and playgrounds, it's ideal for outdoor enthusiasts.<br>Conveniently located near shopping, dining, and services at Sage Hill and Beacon Hill, Nolan Hill also provides easy access to major routes like Stoney Trail. This<br>vibrant neighbourhood combines a welcoming community atmosphere with all the conveniences of city living |                       |                                            |          |             |  |  |  |