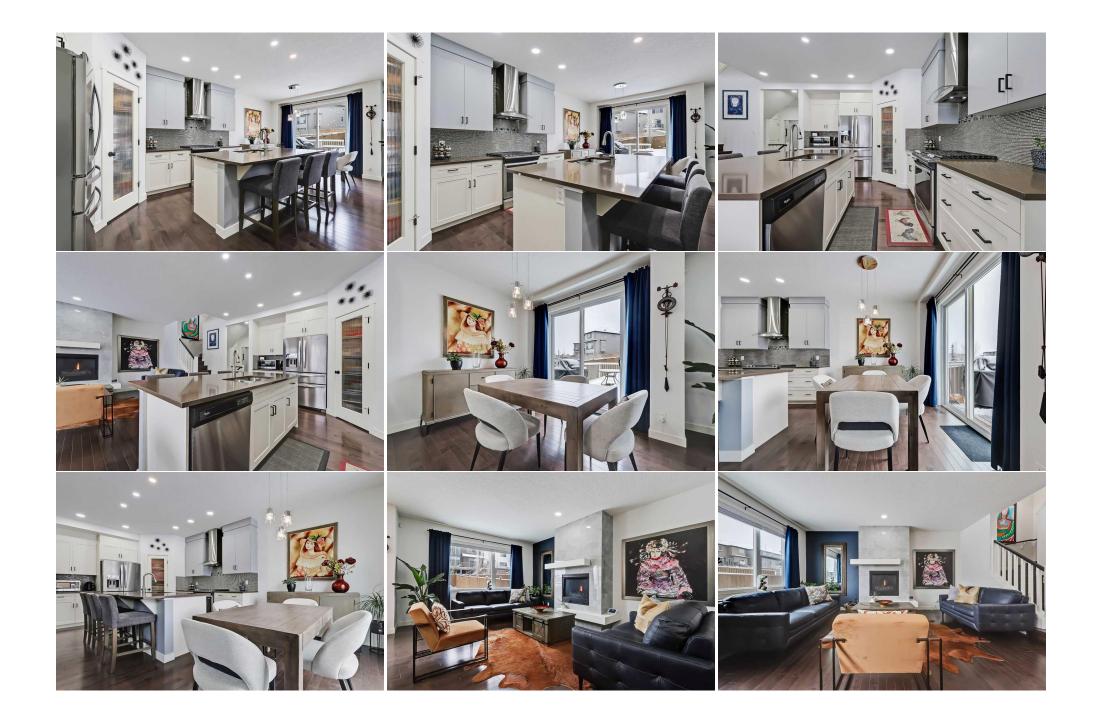

| Den                                             | Basement                                                                                                                                                                                                                                                                                                                                                                                                                                                                                                                                                                                                                                                                                                                                                                                                                                                                                                                                                                                                                                                                                                                                                                                                                                                                                                                                                                                                                                                                                                                                                                                                                                                                                                                                                                                                                                                                                                                                                                                                                                                                                                                                                           | 11`3" x 9`11"         | <b>3pc Bathroom</b><br>Legal/Tax/Financial | Basement | 6`5" x 6`5" |  |  |  |
|-------------------------------------------------|--------------------------------------------------------------------------------------------------------------------------------------------------------------------------------------------------------------------------------------------------------------------------------------------------------------------------------------------------------------------------------------------------------------------------------------------------------------------------------------------------------------------------------------------------------------------------------------------------------------------------------------------------------------------------------------------------------------------------------------------------------------------------------------------------------------------------------------------------------------------------------------------------------------------------------------------------------------------------------------------------------------------------------------------------------------------------------------------------------------------------------------------------------------------------------------------------------------------------------------------------------------------------------------------------------------------------------------------------------------------------------------------------------------------------------------------------------------------------------------------------------------------------------------------------------------------------------------------------------------------------------------------------------------------------------------------------------------------------------------------------------------------------------------------------------------------------------------------------------------------------------------------------------------------------------------------------------------------------------------------------------------------------------------------------------------------------------------------------------------------------------------------------------------------|-----------------------|--------------------------------------------|----------|-------------|--|--|--|
| Title:<br><b>Fee Simple</b><br>Legal Desc:      | 1313364                                                                                                                                                                                                                                                                                                                                                                                                                                                                                                                                                                                                                                                                                                                                                                                                                                                                                                                                                                                                                                                                                                                                                                                                                                                                                                                                                                                                                                                                                                                                                                                                                                                                                                                                                                                                                                                                                                                                                                                                                                                                                                                                                            | Zoning:<br><b>R-G</b> | Remarks                                    |          |             |  |  |  |
| Pub Rmks:<br>Inclusions:<br>Property Listed By: | Welcome to 435 Nolan Hill Drive NW, a meticulously designed home that seamlessly blends style, functionality, and modern convenience in the desirable community<br>of Nolan Hill. This spacious property offers 4 bedrooms, 3.5 bathrooms, and thoughtful details throughout. The main floor invites you into a warm and welcoming<br>living space, featuring a cozy gas fireplace. A dedicated office provides the perfect work-from-home setup, while the back mudroom ensures an organized entryway<br>for busy households. The well-appointed kitchen is a chef's dream, complete with upgraded stainless steel appliances, high-end finishes, and a seamless flow into<br>the dining and living areas, making it ideal for both family meals and entertaining. Upstairs, a large bonus room provides a versatile space for movie nights, a play<br>area, or additional lounging. The primary suite is a true retreat, boasting a luxurious 5-piece ensuite with dual sinks, a deep soaker tub, a stand-up shower and<br>sizeable walk-in closet. Two generously sized bedrooms, another full bathroom and a well appointed laundry room complete the upper floor. The fully finished<br>basement enhances the home's livability, featuring a spacious fourth bedroom, a full bathroom, and an additional family or recreation area complete with wet bar,<br>perfect for hosting guests or creating a private retreat. Step outside to enjoy the south-facing backyard, beautifully landscaped for outdoor gatherings, gardening,<br>or simply soaking in the sun. A double attached garage adds convenience and ample storage. Nolan Hill is a picturesque, family-friendly community in Calgary's<br>northwest, offering a perfect blend of modern amenities and natural beauty. With scenic walking trails, parks, and playgrounds, it's ideal for outdoor enthusiasts.<br>Conveniently located near shopping, dining, and services at Sage Hill and Beacon Hill, Nolan Hill also provides easy access to major routes like Stoney Trail. This<br>vibrant neighbourhood combines a welcoming community atmosphere with all the conveniences of city living |                       |                                            |          |             |  |  |  |