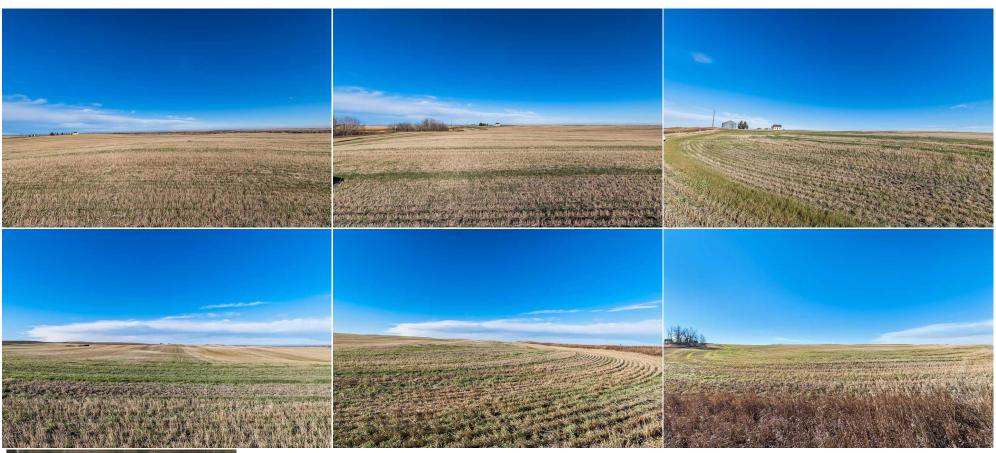

Title: Zoning: **Fee Simple** Α 0313432

Int Feat:

Pub Rmks:

Legal Desc: Remarks

> This is truly a piece of land you must view in person to appreciate. Located 20 minutes from either Calgary or Okotoks it is the perfect holding property, or the most amazing place to build your dream home. With city views, mountain views and river valley views, the biggest decision you will have is where do you place your

home. Rolling land makes it ideal for a walkout basement. This is the type of property that creates your legacy and large parcels this close to the city are becoming scarce. 96 St E still features wide open spaces and although you are so close to amenities, it feels so secluded and so far away. Across the street is another equally spectacular 19.77 acres (A2180711) and 140.2 acres (A2180682) that are also available to purchase. Opportunities to own this much land, this close to the city, are hard to come by. Beautiful in all seasons you don't want to miss this one.