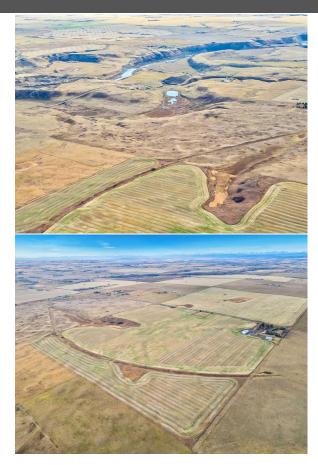

Title: Zoning: **Fee Simple** Α 0313432

Int Feat:

Pub Rmks:

Legal Desc: Remarks

> This is truly a piece of land you must view in person to appreciate. Located 20 minutes from either Calgary or Okotoks it is the perfect holding property, or the most amazing place to build your dream home. With city views, mountain views and river valley views, the biggest decision you will have is where do you place your

home. Rolling land makes it ideal for a walkout basement. This is the type of property that creates your legacy and large parcels this close to the city are becoming scarce. 96 St E still features wide open spaces and although you are so close to amenities, it feels so secluded and so far away. Across the street is another equally spectacular 19.77 acres (A2180711) and 140.2 acres (A2180682) that are also available to purchase. Opportunities to own this much land, this close to the city, are hard to come by. Beautiful in all seasons you don't want to miss this one.