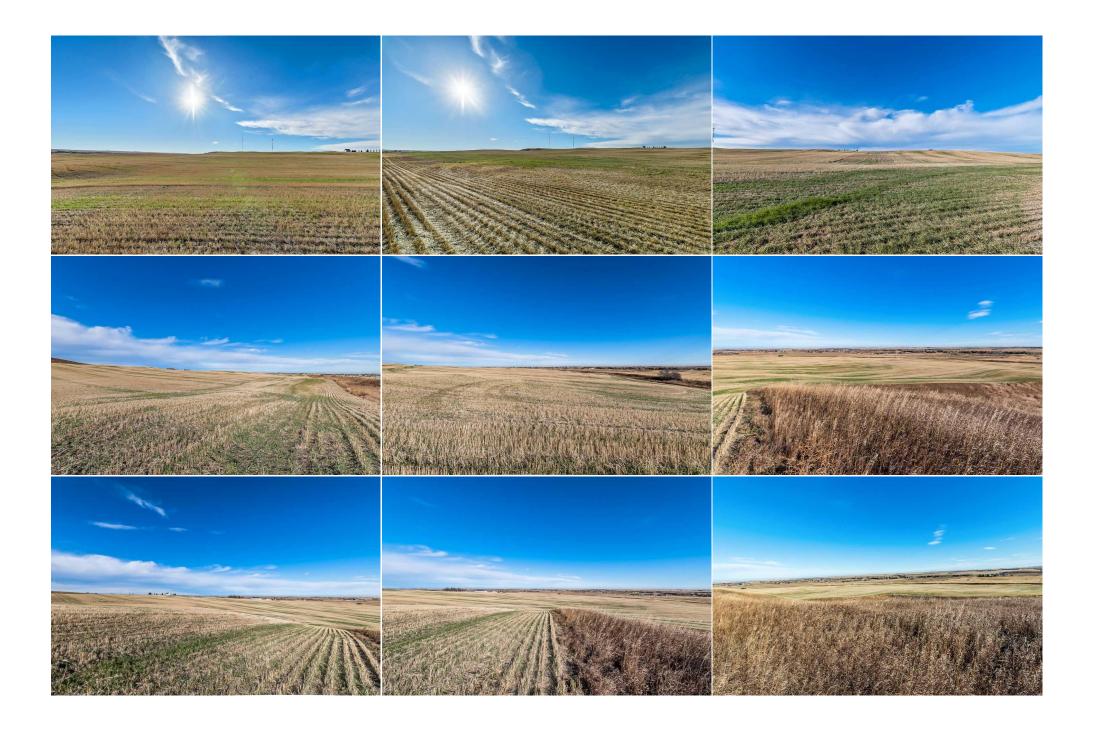

Title: Zoning: **Fee Simple** Α 0313432

Int Feat:

Pub Rmks:

Legal Desc: Remarks

> This is truly a piece of land you must view in person to appreciate. Located 20 minutes from either Calgary or Okotoks it is the perfect holding property, or the most amazing place to build your dream home. With city views, mountain views and river valley views, the biggest decision you will have is where do you place your

home. Rolling land makes it ideal for a walkout basement. This is the type of property that creates your legacy and large parcels this close to the city are becoming scarce. 96 St E still features wide open spaces and although you are so close to amenities, it feels so secluded and so far away. Across the street is another equally spectacular 19.77 acres (A2180711) and 140.2 acres (A2180682) that are also available to purchase. Opportunities to own this much land, this close to the city, are hard to come by. Beautiful in all seasons you don't want to miss this one.