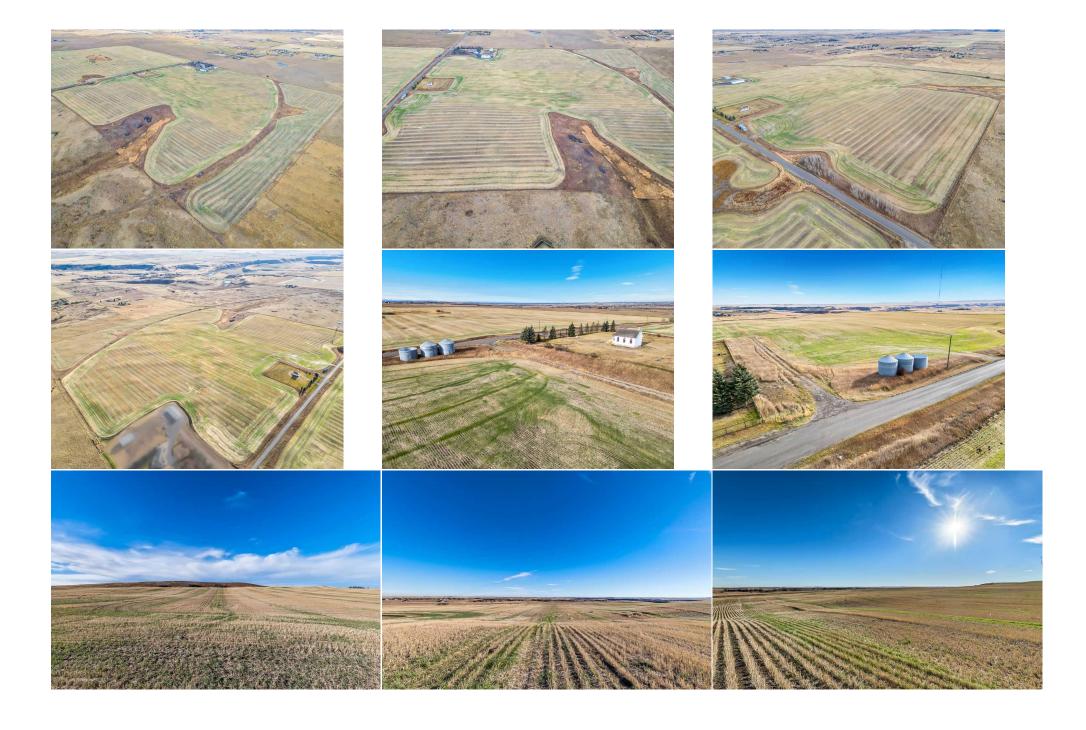

Title: Zoning: **Fee Simple** Α 0313432

Int Feat:

Pub Rmks:

Legal Desc: Remarks

> This is truly a piece of land you must view in person to appreciate. Located 20 minutes from either Calgary or Okotoks it is the perfect holding property, or the most amazing place to build your dream home. With city views, mountain views and river valley views, the biggest decision you will have is where do you place your

home. Rolling land makes it ideal for a walkout basement. This is the type of property that creates your legacy and large parcels this close to the city are becoming scarce. 96 St E still features wide open spaces and although you are so close to amenities, it feels so secluded and so far away. Across the street is another equally spectacular 19.77 acres (A2180711) and 140.2 acres (A2180682) that are also available to purchase. Opportunities to own this much land, this close to the city, are hard to come by. Beautiful in all seasons you don't want to miss this one.