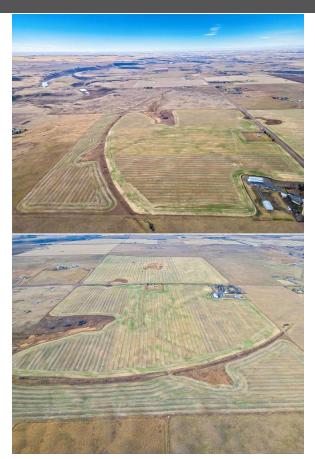

Title: Zoning: **Fee Simple** Α 0313432

Int Feat:

Pub Rmks:

Legal Desc: Remarks

> This is truly a piece of land you must view in person to appreciate. Located 20 minutes from either Calgary or Okotoks it is the perfect holding property, or the most amazing place to build your dream home. With city views, mountain views and river valley views, the biggest decision you will have is where do you place your

home. Rolling land makes it ideal for a walkout basement. This is the type of property that creates your legacy and large parcels this close to the city are becoming scarce. 96 St E still features wide open spaces and although you are so close to amenities, it feels so secluded and so far away. Across the street is another equally spectacular 19.77 acres (A2180711) and 140.2 acres (A2180682) that are also available to purchase. Opportunities to own this much land, this close to the city, are hard to come by. Beautiful in all seasons you don't want to miss this one.