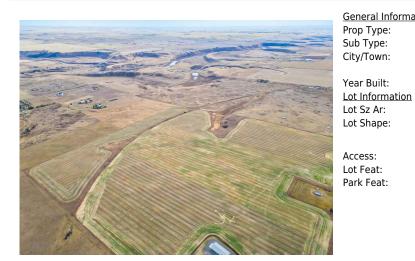

Title: Zoning: **Fee Simple** Α 0313432

Int Feat:

Pub Rmks:

Legal Desc: Remarks

> This is truly a piece of land you must view in person to appreciate. Located 20 minutes from either Calgary or Okotoks it is the perfect holding property, or the most amazing place to build your dream home. With city views, mountain views and river valley views, the biggest decision you will have is where do you place your

home. Rolling land makes it ideal for a walkout basement. This is the type of property that creates your legacy and large parcels this close to the city are becoming scarce. 96 St E still features wide open spaces and although you are so close to amenities, it feels so secluded and so far away. Across the street is another equally spectacular 19.77 acres (A2180711) and 140.2 acres (A2180682) that are also available to purchase. Opportunities to own this much land, this close to the city, are hard to come by. Beautiful in all seasons you don't want to miss this one.