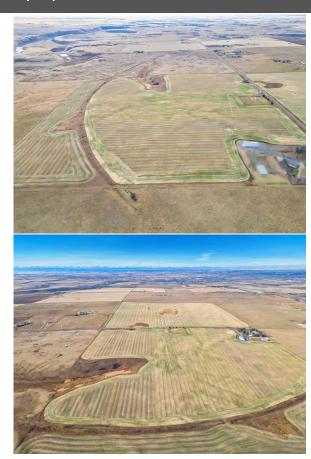

Title: Zoning: **Fee Simple** Α 0313432

Int Feat:

Pub Rmks:

Legal Desc: Remarks

> This is truly a piece of land you must view in person to appreciate. Located 20 minutes from either Calgary or Okotoks it is the perfect holding property, or the most amazing place to build your dream home. With city views, mountain views and river valley views, the biggest decision you will have is where do you place your

home. Rolling land makes it ideal for a walkout basement. This is the type of property that creates your legacy and large parcels this close to the city are becoming scarce. 96 St E still features wide open spaces and although you are so close to amenities, it feels so secluded and so far away. Across the street is another equally spectacular 19.77 acres (A2180711) and 140.2 acres (A2180682) that are also available to purchase. Opportunities to own this much land, this close to the city, are hard to come by. Beautiful in all seasons you don't want to miss this one.