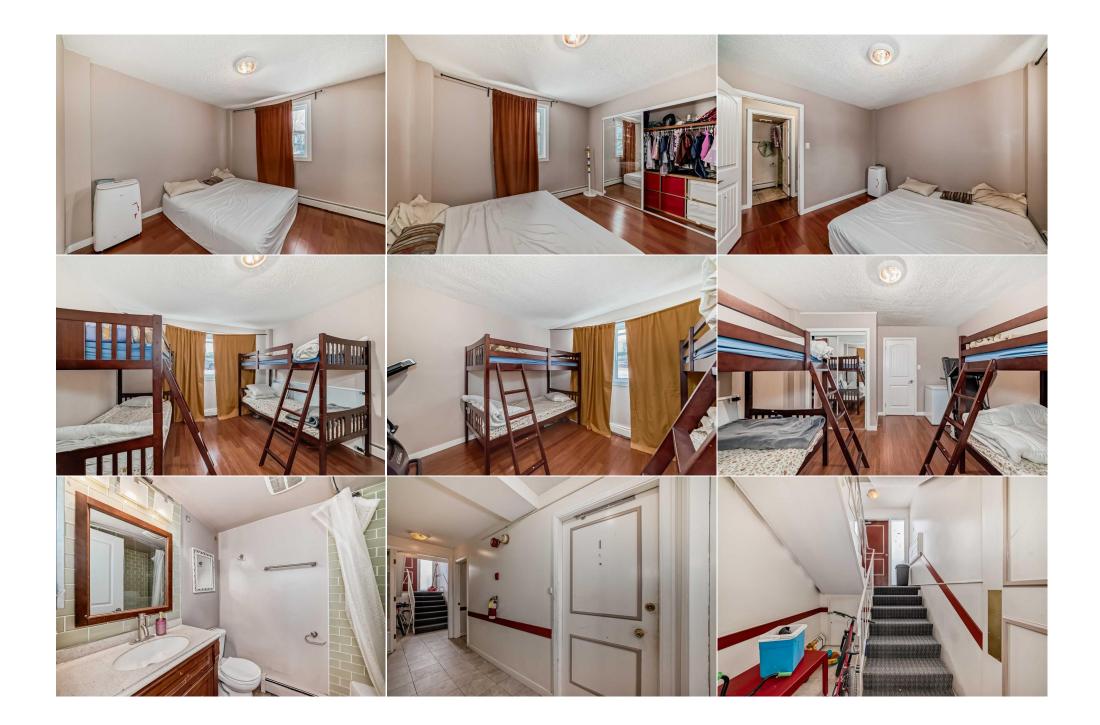

Garage Sz:

Utilities and Features

| Roof:<br>Heating:<br>Sewer:              | Tar/Gravel<br>Baseboard,Natural Gas |                                                                                                               | Construction:<br><b>Brick,Concrete</b><br>Flooring:       | Brick,Concrete                         |                              |  |  |  |
|------------------------------------------|-------------------------------------|---------------------------------------------------------------------------------------------------------------|-----------------------------------------------------------|----------------------------------------|------------------------------|--|--|--|
| Ext Feat:                                | None                                |                                                                                                               | Laminate<br>Water Source:<br>Fnd/Bsmt:<br>Poured Concrete | Laminate<br>Water Source:<br>Fnd/Bsmt: |                              |  |  |  |
| Kitchen Appl:<br>Int Feat:<br>Utilities: |                                     | asher,Electric Stove,Refrigerator<br>n Features,Granite Counters,No Smoking Home,Open Floorplan,Vinyl Windows |                                                           |                                        |                              |  |  |  |
|                                          |                                     |                                                                                                               | Room Information                                          |                                        |                              |  |  |  |
| Room                                     | Level                               | Dimensions                                                                                                    | Room                                                      | Level                                  | Dimensions                   |  |  |  |
| Bedroom - Prim<br>Pantry                 | ary Main<br>Main                    | 13`0" x 12`9"<br>3`2" x 4`11"                                                                                 | Kitchen<br>Dining Room                                    | Main<br>Main                           | 7`1" x 15`5"<br>12`7" x 9`4" |  |  |  |
| Living Room                              | Main                                | 12`8" x 10`11"                                                                                                | Bedroom                                                   | Main                                   | 10`11" x 11`6"               |  |  |  |
| 4pc Bathroom                             | Main                                | 4`11" x 7`2"                                                                                                  | <b>Entrance</b><br>Legal/Tax/Financial                    | Main                                   | 4`6" x 4`8"                  |  |  |  |
| Condo Fee:                               |                                     | Title:                                                                                                        |                                                           | Zoning:                                |                              |  |  |  |

| \$447                                           |                                                                                   | Fee Simple<br>Fee Freq:<br>Monthly                                                                                                                                        | M-C1                                                                                                                                                                                                                                                                                                                                                                                                                                                                                                                                                   |
|-------------------------------------------------|-----------------------------------------------------------------------------------|---------------------------------------------------------------------------------------------------------------------------------------------------------------------------|--------------------------------------------------------------------------------------------------------------------------------------------------------------------------------------------------------------------------------------------------------------------------------------------------------------------------------------------------------------------------------------------------------------------------------------------------------------------------------------------------------------------------------------------------------|
| Legal Desc:                                     | 0716275                                                                           |                                                                                                                                                                           | Remarks                                                                                                                                                                                                                                                                                                                                                                                                                                                                                                                                                |
| Pub Rmks:<br>Inclusions:<br>Property Listed By: | those seeking a comfortal<br>Downtown, this condo uni<br>washroom. As you enter y | ble and convenient lifestyle. Loca<br>it offers the ultimate in urban livi<br>your new home, you are greeted l<br>nen with a decent amount of cabi<br>HER,ELECTRIC STOVE. | nom condo unit. Featuring one full washroom and one assigned parking stall, this condo unit is perfect for<br>ated close to all amenities, Marda Loop shopping, schools, transit, parks, and minutes away from<br>ing. The east-facing unit boasts a bright open floor plan with two generously sized bedrooms and one full<br>by a spacious and bright huge living room with a decent-sized dining area. You will love the open concept<br>netry, and laundry located in the building. Please feel free to connect anytime for your private viewing ! |