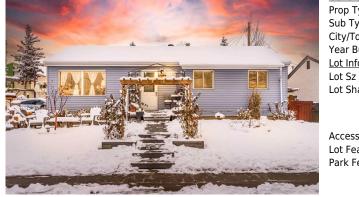

## 314 OLYMPIA Crescent, Calgary T2C 1G7

| MLS®#:  | A2180674 | Area:   | Ogden   | Listing<br>Date: | 11/26/24 | List Price: <b>\$550,000</b> |    |
|---------|----------|---------|---------|------------------|----------|------------------------------|----|
| Status: | Active   | County: | Calgary | Change:          | None     | Association: Fort McMurray   |    |
|         |          |         |         | General Int      | ormation | D                            | OM |

| eral Information  |                                             |                   |       | DOM           |           |
|-------------------|---------------------------------------------|-------------------|-------|---------------|-----------|
| Туре:             | Residential                                 |                   |       | 25            |           |
| Туре:             | Detached                                    |                   |       | <u>Layout</u> |           |
| Town:             | Calgary                                     | Finished Floor Ar | ea    | Beds:         | 4 (3 1 )  |
| Built:            | 1972                                        | Abv Sqft:         | 1,052 | Baths:        | 2.0 (2 0) |
| <u>nformation</u> |                                             | Low Sqft:         |       | Style:        | Bungalow  |
| Sz Ar:            | 4,219 sqft                                  | Ttl Sqft:         | 1,052 |               |           |
| Shape:            |                                             |                   |       | De alvia a    |           |
|                   |                                             |                   |       | Parking       | -         |
|                   |                                             |                   |       | Ttl Park:     | 2         |
|                   |                                             |                   |       | Garage Sz:    |           |
| SS:               |                                             |                   |       |               |           |
| eat:              | at: Corner Lot,Landscaped,Square Shaped Lot |                   |       |               |           |
| Feat:             | Off Street, Parki                           | ng Pad            |       |               |           |