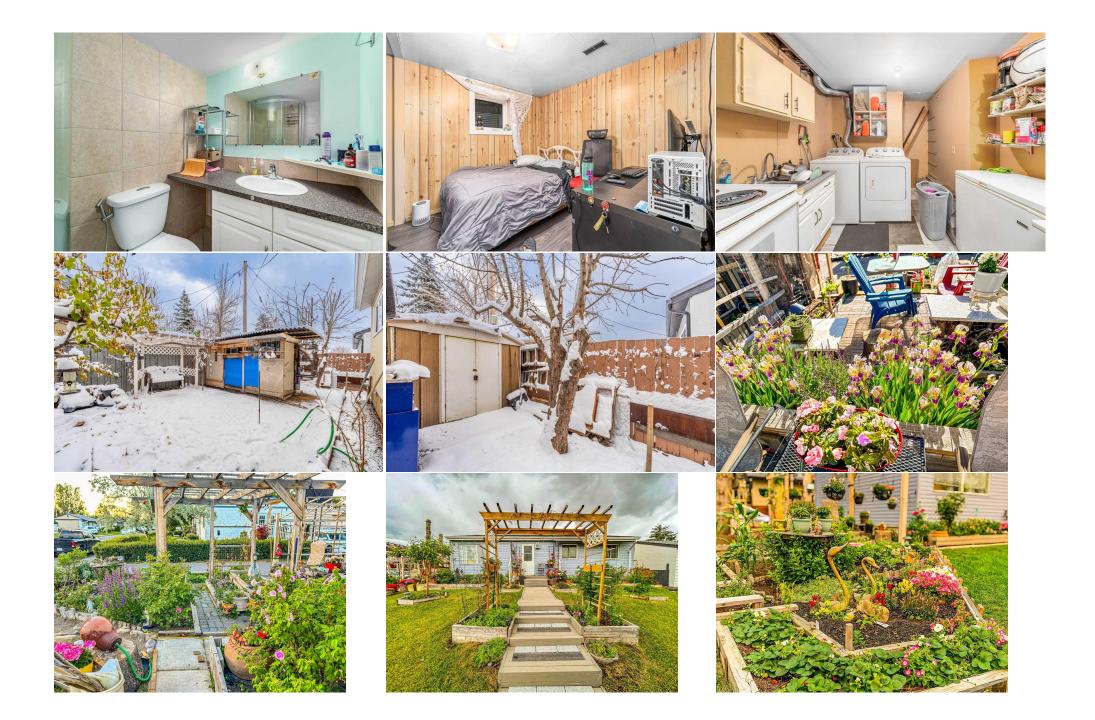

| Legal Desc:                                     | 393LK                                                                                                                                                                                                                                                                                                                                                                                                                                                                                                                                                                                                                                                                                                                                                                                                                                                                                                                                                                                                                                                                                                                                                                                                                                                      |
|-------------------------------------------------|------------------------------------------------------------------------------------------------------------------------------------------------------------------------------------------------------------------------------------------------------------------------------------------------------------------------------------------------------------------------------------------------------------------------------------------------------------------------------------------------------------------------------------------------------------------------------------------------------------------------------------------------------------------------------------------------------------------------------------------------------------------------------------------------------------------------------------------------------------------------------------------------------------------------------------------------------------------------------------------------------------------------------------------------------------------------------------------------------------------------------------------------------------------------------------------------------------------------------------------------------------|
|                                                 | Remarks                                                                                                                                                                                                                                                                                                                                                                                                                                                                                                                                                                                                                                                                                                                                                                                                                                                                                                                                                                                                                                                                                                                                                                                                                                                    |
| Pub Rmks:<br>Inclusions:<br>Property Listed By: | Nestled on a quiet crescent in the charming community of Ogden, this well-maintained 3-bedroom bungalow is a perfect blend of comfort and convenience. The main floor features a bright and spacious living room, a dedicated dining area, and a kitchen equipped with brand-new stainless steel appliances. Three bedrooms and a full bathroom complete this level, offering ample space for family living. The fully developed basement boasts a versatile layout, including a large rec room with a bar, an additional bedroom and bathroom, a laundry area, and plenty of storage. There's also an extra room perfect for a home office or hobby space, along with a separate entrance. Other benefits include a new roof last year, and new hot water tank. Outside, the backyard transforms into a stunning garden during summer months and includes a metal storage shed. Off-street parking for two vehicles adds to the convenience. Ogden is a centrally located community with a strong sense of connection, offering easy access to major roadways and the scenic Bow River Pathway, where you can bike to the downtown core. Shopping, schools, and transit are just steps away, making this home an exceptional opportunity. N/A Real Broker |