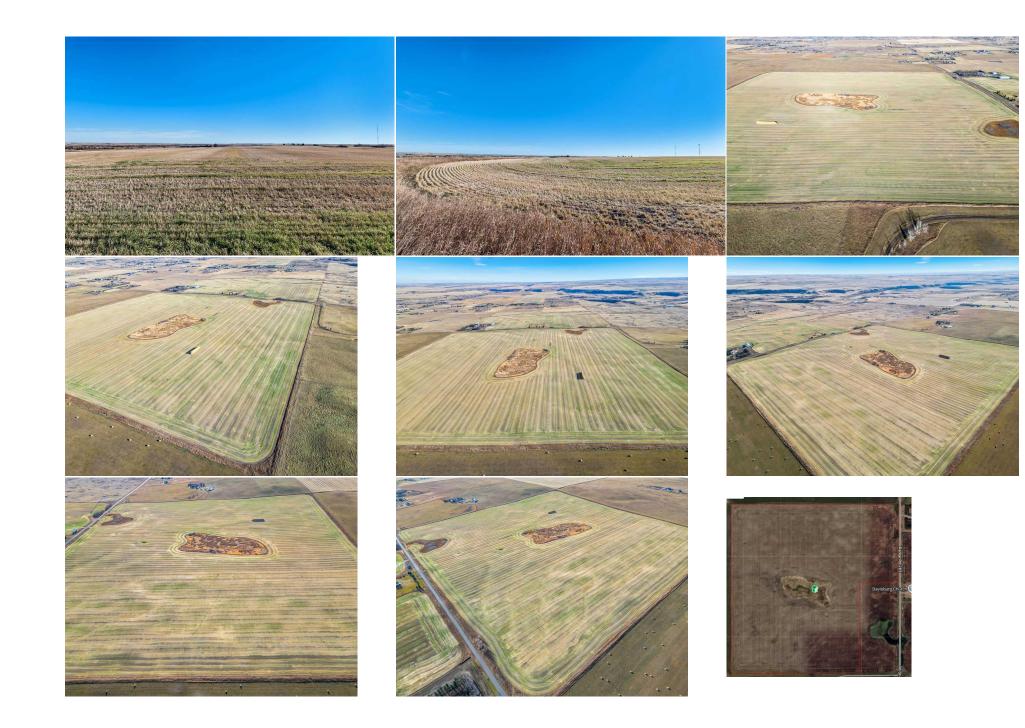

Pub Rmks:

A stunning piece of land within 20 minutes of Calgary or Okotoks. When you think of Alberta this is what comes to mind. This 140.2 acres is being offered for sale with the adjoining 19.77 acres (A2180711 - \$795,000.). Beautiful topography allows for numerous building sites that will give you a mountain and city view. A gentle slope gives character to the property which should allow for a walkout basement. The property is currently being looked after by a local farmer who has taken amazing care of the land. This location is private and secluded yet so close to all amenities. If you are looking for an investment, this would be a fantastic holding property. The opportunities on a parcel of land like this are endless. 149.2 acres across the street is also for sale (A2180663) if you would like something even larger. It would be super easy to drive your equipment across the street and farm both pieces. Large parcels of land this close to the city are hard to come by. Although the photos are beautiful this property is best enjoyed in person.