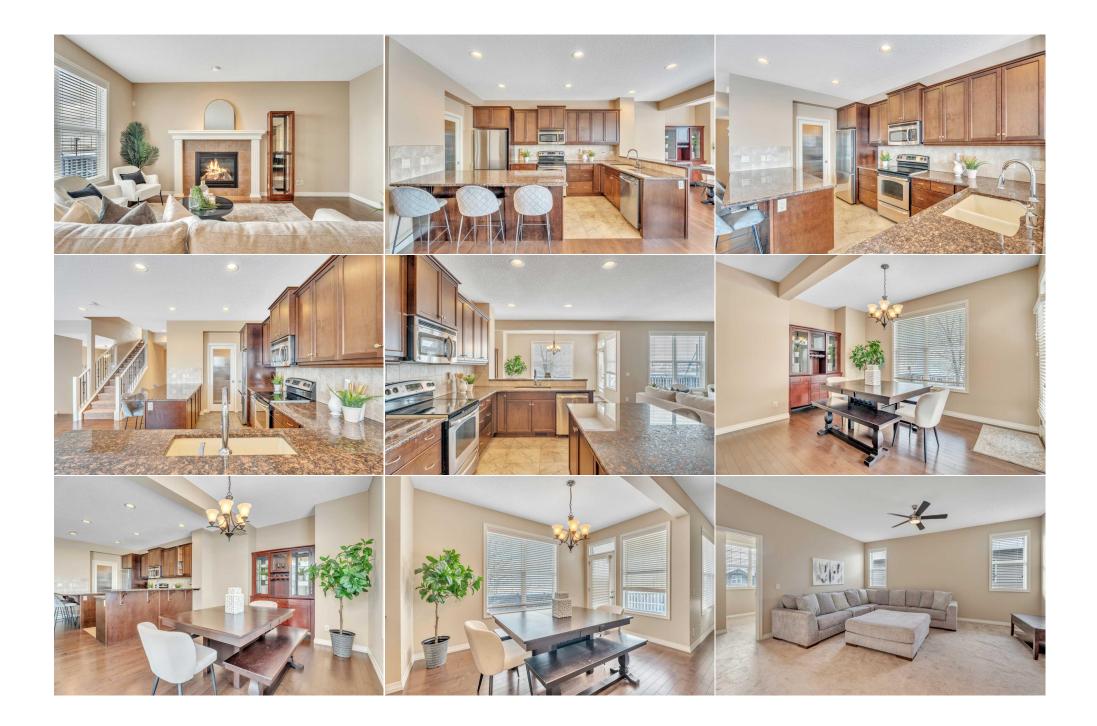

| Bedroom<br>Storage                              | Lower<br>Lower                                                                                                                                                                                                                                                                                                                                                                                                                                                                                                                                                                                                                                                                                                                                                                                                                                                                                                                                                                                                                                                                                                                                                                                                                                                                                                                                                                                                                                                                                                                                                                                                                                                                                                                                   | 11`9" x 14`3"<br>23`11" x 14`4" | Game Room<br>Furnace/Utility Room<br>Legal/Tax/Financial | Lower<br>Lower | 15`5" x 17`3"<br>8`1" x 10`7" |  |  |  |  |  |
|-------------------------------------------------|--------------------------------------------------------------------------------------------------------------------------------------------------------------------------------------------------------------------------------------------------------------------------------------------------------------------------------------------------------------------------------------------------------------------------------------------------------------------------------------------------------------------------------------------------------------------------------------------------------------------------------------------------------------------------------------------------------------------------------------------------------------------------------------------------------------------------------------------------------------------------------------------------------------------------------------------------------------------------------------------------------------------------------------------------------------------------------------------------------------------------------------------------------------------------------------------------------------------------------------------------------------------------------------------------------------------------------------------------------------------------------------------------------------------------------------------------------------------------------------------------------------------------------------------------------------------------------------------------------------------------------------------------------------------------------------------------------------------------------------------------|---------------------------------|----------------------------------------------------------|----------------|-------------------------------|--|--|--|--|--|
| Title:<br><b>Fee Simple</b><br>Legal Desc:      | 0713807                                                                                                                                                                                                                                                                                                                                                                                                                                                                                                                                                                                                                                                                                                                                                                                                                                                                                                                                                                                                                                                                                                                                                                                                                                                                                                                                                                                                                                                                                                                                                                                                                                                                                                                                          | Zoning:<br><b>R-G</b>           |                                                          |                |                               |  |  |  |  |  |
|                                                 |                                                                                                                                                                                                                                                                                                                                                                                                                                                                                                                                                                                                                                                                                                                                                                                                                                                                                                                                                                                                                                                                                                                                                                                                                                                                                                                                                                                                                                                                                                                                                                                                                                                                                                                                                  |                                 | Remarks                                                  |                |                               |  |  |  |  |  |
| Pub Rmks:<br>Inclusions:<br>Property Listed By: | Welcome to this stunning home located at 110 Autumn Circle SE, offering the perfect blend of modern amenities, spacious living, and a prime location. This home is<br>featured on one of the larger lots in the Community. Step inside to find a spacious entry way and large living room, complete with Maple Hardwood floors and gas<br>fireplace. The centerpiece of the kitchen is the oversized granite island, which offers plenty of space for meal prep, entertaining, or simply enjoying a cup of coffee.<br>The breakfast bar provides a casual spot for family and friends to gather. Whether you're hosting a dinner party or enjoying a quiet meal, this area makes the<br>kitchen both functional and stylish. Don't Forget to check out the large pantry, complete with plenty of storage space for all your needs. The backyard adds plenty<br>of space for kids or animals. The deck is made with Composite decking and great for BBQ's in the summer. The Large shed will be left for the next family to enjoy.<br>The wetlands behind this home, means no rear neighbors and lots of natural wildlife. This home is also on a Family friendly street close to many schools and parks.<br>Need more Space? Let's not forget the large bonus room upstairs, built in office space and upstairs laundry. This home has 3 large bedrooms upstairs and 1 large<br>bedroom in the basement. Again needing more space? The basement has a large recreation area, bathroom and full walk-in storage area. The attached double<br>garage comes completely drywalled and insulted, as well as hot and cold faucets, for easy cleaning. This home has so much to offer. Don't miss out, book your<br>showing today!<br>n/a<br>CIR Realty |                                 |                                                          |                |                               |  |  |  |  |  |