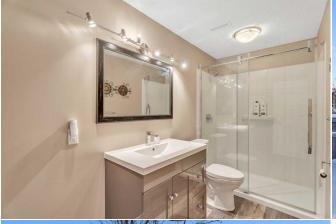

Utilities and Features

| Roof:<br>Heating:                      | Asphalt Shingle<br>Forced Air,Natural Gas |                                                                                                                                  | Construction:<br>Stone,Vinyl Siding,Woo | Construction:<br>Stone,Vinyl Siding,Wood Siding<br>Flooring:<br>Carpet,Ceramic Tile,Hardwood<br>Water Source: |                                               |  |  |  |  |  |
|----------------------------------------|-------------------------------------------|----------------------------------------------------------------------------------------------------------------------------------|-----------------------------------------|---------------------------------------------------------------------------------------------------------------|-----------------------------------------------|--|--|--|--|--|
| Sewer:                                 |                                           |                                                                                                                                  |                                         |                                                                                                               |                                               |  |  |  |  |  |
| Ext Feat:                              | BBQ gas line,Private Yard                 |                                                                                                                                  | 5                                       |                                                                                                               |                                               |  |  |  |  |  |
|                                        |                                           |                                                                                                                                  | • •                                     |                                                                                                               |                                               |  |  |  |  |  |
|                                        |                                           |                                                                                                                                  | Fnd/Bsmt:                               | Fnd/Bsmt:                                                                                                     |                                               |  |  |  |  |  |
|                                        |                                           |                                                                                                                                  | Poured Concrete                         |                                                                                                               |                                               |  |  |  |  |  |
| Kitchen Appl:                          | Central Air Conditio                      | tral Air Conditioner,Dishwasher,Dryer,Electric Stove,Microwave Hood Fan,Refrigerator,Washer,Water Softener,Window Coverings      |                                         |                                                                                                               |                                               |  |  |  |  |  |
| Int Feat:                              |                                           | Breakfast Bar, Ceiling Fan(s), Central Vacuum, Granite Counters, High Ceilings, Kitchen Island, No Smoking Home, Pantry, Storage |                                         |                                                                                                               |                                               |  |  |  |  |  |
| Utilities:                             |                                           |                                                                                                                                  |                                         |                                                                                                               |                                               |  |  |  |  |  |
|                                        |                                           |                                                                                                                                  | Room Information                        |                                                                                                               |                                               |  |  |  |  |  |
| Room                                   | Level                                     | <u>Dimensions</u>                                                                                                                | <u>Room</u>                             | Level                                                                                                         | <u>Dimensions</u>                             |  |  |  |  |  |
|                                        |                                           |                                                                                                                                  |                                         |                                                                                                               |                                               |  |  |  |  |  |
| 2pc Bathroom                           | Main                                      | 5`3" x 6`10"                                                                                                                     | Dining Room                             | Main                                                                                                          | 15`2" x 11`3"                                 |  |  |  |  |  |
| 2pc Bathroom<br>Foyer                  | Main<br>Main                              | 5`3" x 6`10"<br>8`0" x 9`9"                                                                                                      | Dining Room<br>Kitchen                  | Main<br>Main                                                                                                  | 15`2" x 11`3"<br>12`10" x 15`3"               |  |  |  |  |  |
| •                                      |                                           |                                                                                                                                  | -                                       |                                                                                                               |                                               |  |  |  |  |  |
| Foyer                                  | Main<br>Main                              | 8`0" x 9`9"                                                                                                                      | Kitchen                                 | Main                                                                                                          | 12`10" x 15`3"                                |  |  |  |  |  |
| Foyer<br>Living Room                   | Main<br>Main<br>ath Upper                 | 8`0" x 9`9"<br>11`11" x 21`2"                                                                                                    | Kitchen<br>4pc Bathroom                 | Main<br>Upper                                                                                                 | 12`10" x 15`3"<br>8`0" x 5`0"                 |  |  |  |  |  |
| Foyer<br>Living Room<br>5pc Ensuite ba | Main<br>Main                              | 8`0" x 9`9"<br>11`11" x 21`2"<br>9`3" x 9`10"                                                                                    | Kitchen<br>4pc Bathroom<br>Bedroom      | Main<br>Upper<br>Upper                                                                                        | 12`10" x 15`3"<br>8`0" x 5`0"<br>15`0" x 9`8" |  |  |  |  |  |