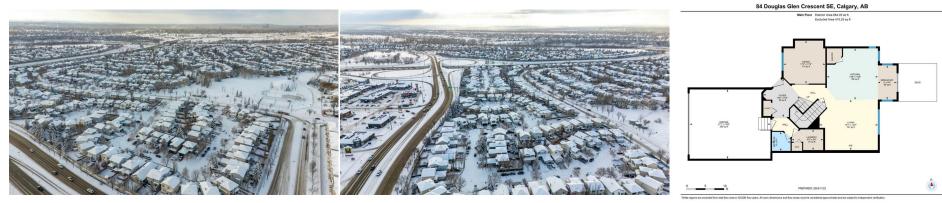

## 84 DOUGLAS GLEN Crescent, Calgary T2Z 3M6

| MLS®#:  | A2180706 | Area:   | Douglasdale/Glen | Listing          | 11/25/24 | List Price: <b>\$598,000</b> |
|---------|----------|---------|------------------|------------------|----------|------------------------------|
| Status: | Active   | County: | Calgary          | Date:<br>Change: | None     | Association: Fort McMurray   |

| formation |                                         |                     |       | DOM           |           |
|-----------|-----------------------------------------|---------------------|-------|---------------|-----------|
| :         | Residential                             |                     |       | 26            |           |
|           | Detached                                |                     |       | <u>Layout</u> |           |
| :         | Calgary                                 | Finished Floor Area |       | Beds:         | 3 (3 )    |
|           | 1998                                    | Abv Sqft:           | 1,768 | Baths:        | 3.5 (3 1) |
| ation     |                                         | Low Sqft:           |       | Style:        | 2 Storey  |
|           | 4,187 sqft                              | Ttl Sqft:           | 1,768 |               |           |
| :         | 11.64 front, 32.90<br>side, 11.64 back, |                     |       | Parking       |           |
|           | 33.64 side                              |                     |       | Ttl Park:     | 4         |
|           | 55.64 Side                              |                     |       | Garage Sz:    | 2         |

Cul-De-Sac,Low Maintenance Landscape,Many Trees,Rectangular Lot Double Garage Attached,Off Street

Utilities and Features

| Roof:<br>Heating:<br>Sewer:<br>Ext Feat: | Cedar Shake<br>Fireplace(s),Forced Air,Natural Gas<br>Private Yard |                                     | Construction:<br>Vinyl Siding,Wood Frame<br>Flooring:<br>Hardwood,Laminate<br>Water Source:<br>Fnd/Bsmt:<br>Poured Concrete |                            |                     |
|------------------------------------------|--------------------------------------------------------------------|-------------------------------------|-----------------------------------------------------------------------------------------------------------------------------|----------------------------|---------------------|
| Kitchen Appl:                            |                                                                    |                                     | rator,Stove(s),Washer/Dryer,Window                                                                                          |                            | Vaultad Calling(a)  |
| Int Feat:<br>Utilities:                  | Celling Fan(s),Centra                                              | al vacuum,Chandeller,Jetted Tub,Kit | chen Island,No Animal Home,No Sm                                                                                            | loking Home,Open Floorplan | ,vauited Ceiling(s) |
|                                          |                                                                    |                                     | Room Information                                                                                                            |                            |                     |
| <u>Room</u>                              | Level                                                              | Dimensions                          | Room                                                                                                                        | Level                      | <b>Dimensions</b>   |
| 2pc Bathroom                             | Main                                                               | 5`1" x 5`0"                         | Breakfast Nook                                                                                                              | Main                       | 9`1" x 5`0"         |
| Dining Room                              | Main                                                               | 11`5" x 11`2"                       | Foyer                                                                                                                       | Main                       | 10`3" x 9`9"        |
| Kitchen                                  | Main                                                               | 13`8" x 13`8"                       | Laundry                                                                                                                     | Main                       | 8`5" x 5`6"         |
| Living Room                              | Main                                                               | 15`7" x 13`5"                       | 4pc Bathroom                                                                                                                | Second                     | 8`3" x 5`6"         |
| 4pc Ensuite bat                          | th Second                                                          | 12`5" x 8`9"                        | Bedroom                                                                                                                     | Second                     | 13`11" x 9`7"       |
| Bedroom                                  | Second                                                             | 12`7" x 10`5"                       | Bedroom - Primary                                                                                                           | Second                     | 19`7" x 13`10"      |
| Walk-In Closet                           | Second                                                             | 12`2" x 4`5"                        | 4pc Bathroom                                                                                                                | Basement                   | 7`3" x 5`0"         |

|                      | Basement<br>Basement      | 8`7" x 5`2"<br>17`4" x 10`7"       | Game Room                           | Basement                        | 19`3" x 14`7"                                                                                                                           |
|----------------------|---------------------------|------------------------------------|-------------------------------------|---------------------------------|-----------------------------------------------------------------------------------------------------------------------------------------|
| Furnace/Utility Room | Dasement                  | 17 4 x 10 7                        | Legal/Tax/Financial                 |                                 |                                                                                                                                         |
| Title:               |                           | Zoning:                            |                                     |                                 |                                                                                                                                         |
| Fee Simple           |                           | R-CG                               |                                     |                                 |                                                                                                                                         |
| Legal Desc:          | 9811187                   |                                    |                                     |                                 |                                                                                                                                         |
|                      |                           |                                    | Remarks                             |                                 |                                                                                                                                         |
| Pub Rmks:            | thoughtfully crafted live | ving space, this home with its uni | ique design is perfect for families | seeking comfort and versatility | riced for a quick sale. Offering 1768 sqft of<br>y. It features a double front-drive garage, a<br>ts. Located just moments from the Bow |