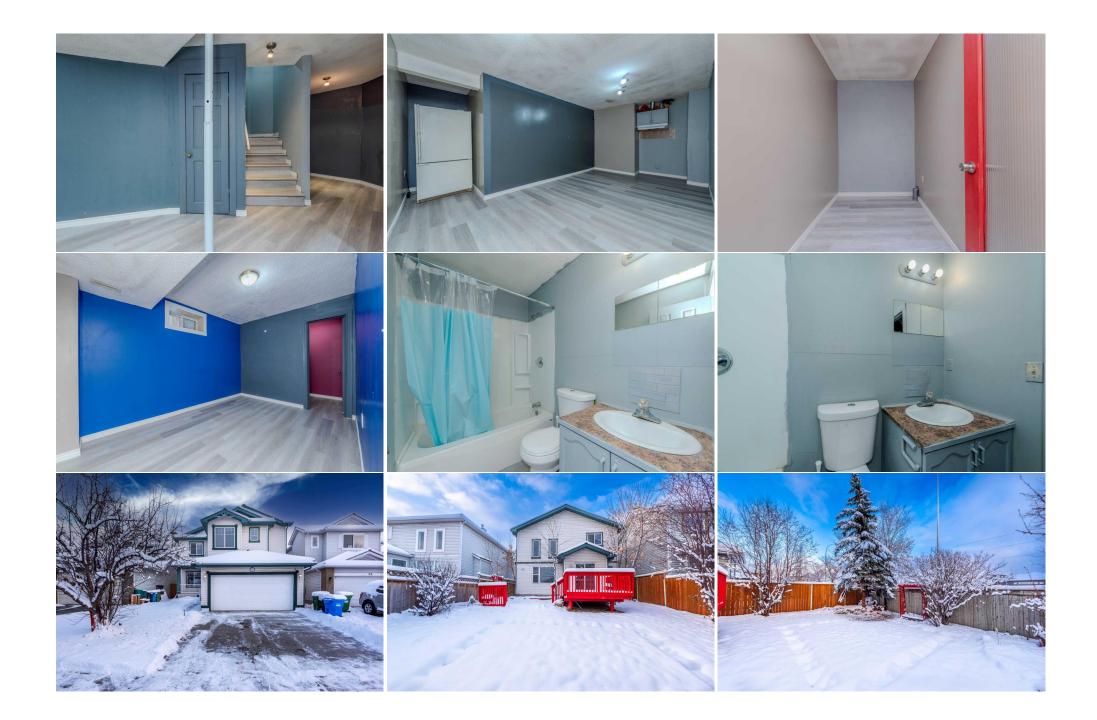

Cul-De-Sac,Low Maintenance Landscape,Many Trees,Rectangular Lot Double Garage Attached,Off Street

Utilities and Features

| Roof:<br>Heating:<br>Sewer:<br>Ext Feat: | Cedar Shake<br>Fireplace(s),Forced Air,Natural Gas<br>Private Yard |                                     | Construction:<br>Vinyl Siding,Wood Frame<br>Flooring:<br>Hardwood,Laminate<br>Water Source:<br>Fnd/Bsmt:<br>Poured Concrete |                            |                     |
|------------------------------------------|--------------------------------------------------------------------|-------------------------------------|-----------------------------------------------------------------------------------------------------------------------------|----------------------------|---------------------|
| Kitchen Appl:                            |                                                                    |                                     | rator,Stove(s),Washer/Dryer,Window                                                                                          |                            | Vaultad Calling(a)  |
| Int Feat:<br>Utilities:                  | Celling Fan(s),Centra                                              | al vacuum,Chandeller,Jetted Tub,Kit | chen Island,No Animal Home,No Sm                                                                                            | loking Home,Open Floorplan | ,vauited Ceiling(s) |
|                                          |                                                                    |                                     | Room Information                                                                                                            |                            |                     |
| <u>Room</u>                              | Level                                                              | Dimensions                          | Room                                                                                                                        | Level                      | <b>Dimensions</b>   |
| 2pc Bathroom                             | Main                                                               | 5`1" x 5`0"                         | Breakfast Nook                                                                                                              | Main                       | 9`1" x 5`0"         |
| Dining Room                              | Main                                                               | 11`5" x 11`2"                       | Foyer                                                                                                                       | Main                       | 10`3" x 9`9"        |
| Kitchen                                  | Main                                                               | 13`8" x 13`8"                       | Laundry                                                                                                                     | Main                       | 8`5" x 5`6"         |
| Living Room                              | Main                                                               | 15`7" x 13`5"                       | 4pc Bathroom                                                                                                                | Second                     | 8`3" x 5`6"         |
| 4pc Ensuite bat                          | th Second                                                          | 12`5" x 8`9"                        | Bedroom                                                                                                                     | Second                     | 13`11" x 9`7"       |
| Bedroom                                  | Second                                                             | 12`7" x 10`5"                       | Bedroom - Primary                                                                                                           | Second                     | 19`7" x 13`10"      |
| Walk-In Closet                           | Second                                                             | 12`2" x 4`5"                        | 4pc Bathroom                                                                                                                | Basement                   | 7`3" x 5`0"         |

|                      | Basement<br>Basement      | 8`7" x 5`2"<br>17`4" x 10`7"       | Game Room                           | Basement                        | 19`3" x 14`7"                                                                                                                           |
|----------------------|---------------------------|------------------------------------|-------------------------------------|---------------------------------|-----------------------------------------------------------------------------------------------------------------------------------------|
| Furnace/Utility Room | Dasement                  | 17 4 x 10 7                        | Legal/Tax/Financial                 |                                 |                                                                                                                                         |
| Title:               |                           | Zoning:                            |                                     |                                 |                                                                                                                                         |
| Fee Simple           |                           | R-CG                               |                                     |                                 |                                                                                                                                         |
| Legal Desc:          | 9811187                   |                                    |                                     |                                 |                                                                                                                                         |
|                      |                           |                                    | Remarks                             |                                 |                                                                                                                                         |
| Pub Rmks:            | thoughtfully crafted live | ving space, this home with its uni | ique design is perfect for families | seeking comfort and versatility | riced for a quick sale. Offering 1768 sqft of<br>y. It features a double front-drive garage, a<br>ts. Located just moments from the Bow |