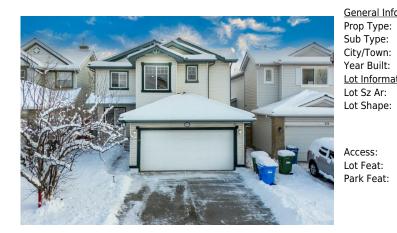

## 84 DOUGLAS GLEN Crescent, Calgary T2Z 3M6

| MLS®#:  | A2180706 | Area:   | Douglasdale/Glen | Listing          | 11/25/24 | List Price: <b>\$598,000</b> |
|---------|----------|---------|------------------|------------------|----------|------------------------------|
| Status: | Active   | County: | Calgary          | Date:<br>Change: | None     | Association: Fort McMurray   |

| formation |                                         |                     |       | DOM           |           |
|-----------|-----------------------------------------|---------------------|-------|---------------|-----------|
| :         | Residential                             |                     |       | 26            |           |
|           | Detached                                |                     |       | <u>Layout</u> |           |
| :         | Calgary                                 | Finished Floor Area |       | Beds:         | 3 (3 )    |
|           | 1998                                    | Abv Sqft:           | 1,768 | Baths:        | 3.5 (3 1) |
| ation     |                                         | Low Sqft:           |       | Style:        | 2 Storey  |
|           | 4,187 sqft                              | Ttl Sqft:           | 1,768 |               |           |
| :         | 11.64 front, 32.90<br>side, 11.64 back, |                     |       | Parking       |           |
|           | 33.64 side                              |                     |       | Ttl Park:     | 4         |
|           | 55.64 Side                              |                     |       | Garage Sz:    | 2         |