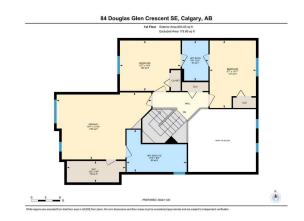

| formation |                                         |                     |       | DOM           |           |
|-----------|-----------------------------------------|---------------------|-------|---------------|-----------|
| :         | Residential                             |                     |       | 26            |           |
|           | Detached                                |                     |       | <u>Layout</u> |           |
| :         | Calgary                                 | Finished Floor Area |       | Beds:         | 3 (3 )    |
|           | 1998                                    | Abv Sqft:           | 1,768 | Baths:        | 3.5 (3 1) |
| ation     |                                         | Low Sqft:           |       | Style:        | 2 Storey  |
|           | 4,187 sqft                              | Ttl Sqft:           | 1,768 |               |           |
| :         | 11.64 front, 32.90<br>side, 11.64 back, |                     |       | Parking       |           |
|           | 33.64 side                              |                     |       | Ttl Park:     | 4         |
|           | 55.64 Side                              |                     |       | Garage Sz:    | 2         |

Cul-De-Sac,Low Maintenance Landscape,Many Trees,Rectangular Lot Double Garage Attached,Off Street

Utilities and Features

| Roof:<br>Heating:<br>Sewer:<br>Ext Feat: | Cedar Shake<br>Fireplace(s),Forced Air,Natural Gas<br>Private Yard |                                     | Construction:<br>Vinyl Siding,Wood Frame<br>Flooring:<br>Hardwood,Laminate<br>Water Source:<br>Fnd/Bsmt:<br>Poured Concrete |                            |                     |
|------------------------------------------|--------------------------------------------------------------------|-------------------------------------|-----------------------------------------------------------------------------------------------------------------------------|----------------------------|---------------------|
| Kitchen Appl:                            |                                                                    |                                     | rator,Stove(s),Washer/Dryer,Window                                                                                          |                            | Vaultad Calling(a)  |
| Int Feat:<br>Utilities:                  | Celling Fan(s),Centra                                              | al vacuum,Chandeller,Jetted Tub,Kit | chen Island,No Animal Home,No Sm                                                                                            | loking Home,Open Floorplan | ,vauited Ceiling(s) |
|                                          |                                                                    |                                     | Room Information                                                                                                            |                            |                     |
| <u>Room</u>                              | Level                                                              | Dimensions                          | Room                                                                                                                        | Level                      | <b>Dimensions</b>   |
| 2pc Bathroom                             | Main                                                               | 5`1" x 5`0"                         | Breakfast Nook                                                                                                              | Main                       | 9`1" x 5`0"         |
| Dining Room                              | Main                                                               | 11`5" x 11`2"                       | Foyer                                                                                                                       | Main                       | 10`3" x 9`9"        |
| Kitchen                                  | Main                                                               | 13`8" x 13`8"                       | Laundry                                                                                                                     | Main                       | 8`5" x 5`6"         |
| Living Room                              | Main                                                               | 15`7" x 13`5"                       | 4pc Bathroom                                                                                                                | Second                     | 8`3" x 5`6"         |
| 4pc Ensuite bat                          | th Second                                                          | 12`5" x 8`9"                        | Bedroom                                                                                                                     | Second                     | 13`11" x 9`7"       |
| Bedroom                                  | Second                                                             | 12`7" x 10`5"                       | Bedroom - Primary                                                                                                           | Second                     | 19`7" x 13`10"      |
| Walk-In Closet                           | Second                                                             | 12`2" x 4`5"                        | 4pc Bathroom                                                                                                                | Basement                   | 7`3" x 5`0"         |

|                      | Basement<br>Basement      | 8`7" x 5`2"<br>17`4" x 10`7"       | Game Room                           | Basement                        | 19`3" x 14`7"                                                                                                                           |
|----------------------|---------------------------|------------------------------------|-------------------------------------|---------------------------------|-----------------------------------------------------------------------------------------------------------------------------------------|
| Furnace/Utility Room | Dasement                  | 17 4 x 10 7                        | Legal/Tax/Financial                 |                                 |                                                                                                                                         |
| Title:               |                           | Zoning:                            |                                     |                                 |                                                                                                                                         |
| Fee Simple           |                           | R-CG                               |                                     |                                 |                                                                                                                                         |
| Legal Desc:          | 9811187                   |                                    |                                     |                                 |                                                                                                                                         |
|                      |                           |                                    | Remarks                             |                                 |                                                                                                                                         |
| Pub Rmks:            | thoughtfully crafted live | ving space, this home with its uni | ique design is perfect for families | seeking comfort and versatility | riced for a quick sale. Offering 1768 sqft of<br>y. It features a double front-drive garage, a<br>ts. Located just moments from the Bow |