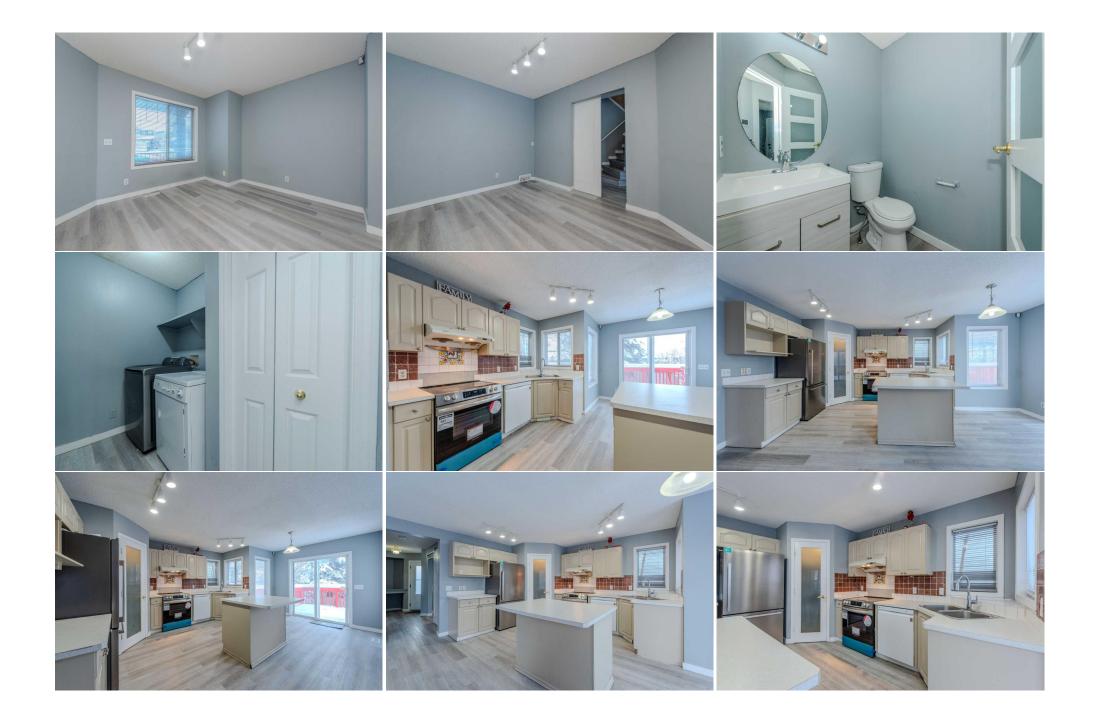

Cul-De-Sac,Low Maintenance Landscape,Many Trees,Rectangular Lot Double Garage Attached,Off Street

Utilities and Features

| Roof:<br>Heating:<br>Sewer:<br>Ext Feat: | Cedar Shake<br>Fireplace(s),Forced Air,Natural Gas<br>Private Yard |                                     | Construction:<br>Vinyl Siding,Wood Frame<br>Flooring:<br>Hardwood,Laminate<br>Water Source:<br>Fnd/Bsmt:<br>Poured Concrete |                            |                     |
|------------------------------------------|--------------------------------------------------------------------|-------------------------------------|-----------------------------------------------------------------------------------------------------------------------------|----------------------------|---------------------|
| Kitchen Appl:                            |                                                                    |                                     | rator,Stove(s),Washer/Dryer,Window                                                                                          |                            | Vaultad Calling(a)  |
| Int Feat:<br>Utilities:                  | Celling Fan(s),Centra                                              | al vacuum,Chandeller,Jetted Tub,Kit | chen Island,No Animal Home,No Sm                                                                                            | loking Home,Open Floorplan | ,vauited Ceiling(s) |
|                                          |                                                                    |                                     | Room Information                                                                                                            |                            |                     |
| <u>Room</u>                              | Level                                                              | Dimensions                          | Room                                                                                                                        | Level                      | <b>Dimensions</b>   |
| 2pc Bathroom                             | Main                                                               | 5`1" x 5`0"                         | Breakfast Nook                                                                                                              | Main                       | 9`1" x 5`0"         |
| Dining Room                              | Main                                                               | 11`5" x 11`2"                       | Foyer                                                                                                                       | Main                       | 10`3" x 9`9"        |
| Kitchen                                  | Main                                                               | 13`8" x 13`8"                       | Laundry                                                                                                                     | Main                       | 8`5" x 5`6"         |
| Living Room                              | Main                                                               | 15`7" x 13`5"                       | 4pc Bathroom                                                                                                                | Second                     | 8`3" x 5`6"         |
| 4pc Ensuite bat                          | th Second                                                          | 12`5" x 8`9"                        | Bedroom                                                                                                                     | Second                     | 13`11" x 9`7"       |
| Bedroom                                  | Second                                                             | 12`7" x 10`5"                       | Bedroom - Primary                                                                                                           | Second                     | 19`7" x 13`10"      |
| Walk-In Closet                           | Second                                                             | 12`2" x 4`5"                        | 4pc Bathroom                                                                                                                | Basement                   | 7`3" x 5`0"         |