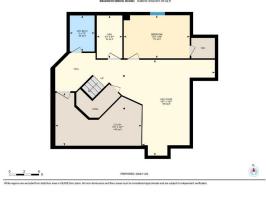

Cul-De-Sac,Low Maintenance Landscape,Many Trees,Rectangular Lot Double Garage Attached,Off Street

Utilities and Features

| Roof:<br>Heating:<br>Sewer:<br>Ext Feat: | Cedar Shake<br>Fireplace(s),Forced Air,Natural Gas<br>Private Yard |                                     | Construction:<br>Vinyl Siding,Wood Frame<br>Flooring:<br>Hardwood,Laminate<br>Water Source:<br>Fnd/Bsmt:<br>Poured Concrete |                            |                     |
|------------------------------------------|--------------------------------------------------------------------|-------------------------------------|-----------------------------------------------------------------------------------------------------------------------------|----------------------------|---------------------|
| Kitchen Appl:                            |                                                                    |                                     | rator,Stove(s),Washer/Dryer,Window                                                                                          |                            | Vaultad Calling(a)  |
| Int Feat:<br>Utilities:                  | Celling Fan(s),Centra                                              | al vacuum,Chandeller,Jetted Tub,Kit | chen Island,No Animal Home,No Sm                                                                                            | loking Home,Open Floorplan | ,vauited Ceiling(s) |
|                                          |                                                                    |                                     | Room Information                                                                                                            |                            |                     |
| <u>Room</u>                              | Level                                                              | Dimensions                          | Room                                                                                                                        | Level                      | <b>Dimensions</b>   |
| 2pc Bathroom                             | Main                                                               | 5`1" x 5`0"                         | Breakfast Nook                                                                                                              | Main                       | 9`1" x 5`0"         |
| Dining Room                              | Main                                                               | 11`5" x 11`2"                       | Foyer                                                                                                                       | Main                       | 10`3" x 9`9"        |
| Kitchen                                  | Main                                                               | 13`8" x 13`8"                       | Laundry                                                                                                                     | Main                       | 8`5" x 5`6"         |
| Living Room                              | Main                                                               | 15`7" x 13`5"                       | 4pc Bathroom                                                                                                                | Second                     | 8`3" x 5`6"         |
| 4pc Ensuite bat                          | th Second                                                          | 12`5" x 8`9"                        | Bedroom                                                                                                                     | Second                     | 13`11" x 9`7"       |
| Bedroom                                  | Second                                                             | 12`7" x 10`5"                       | Bedroom - Primary                                                                                                           | Second                     | 19`7" x 13`10"      |
| Walk-In Closet                           | Second                                                             | 12`2" x 4`5"                        | 4pc Bathroom                                                                                                                | Basement                   | 7`3" x 5`0"         |

|                      | Basement<br>Basement      | 8`7" x 5`2"<br>17`4" x 10`7"       | Game Room                           | Basement                        | 19`3" x 14`7"                                                                                                                           |
|----------------------|---------------------------|------------------------------------|-------------------------------------|---------------------------------|-----------------------------------------------------------------------------------------------------------------------------------------|
| Furnace/Utility Room | Dasement                  | 17 4 x 10 7                        | Legal/Tax/Financial                 |                                 |                                                                                                                                         |
| Title:               |                           | Zoning:                            |                                     |                                 |                                                                                                                                         |
| Fee Simple           |                           | R-CG                               |                                     |                                 |                                                                                                                                         |
| Legal Desc:          | 9811187                   |                                    |                                     |                                 |                                                                                                                                         |
|                      |                           |                                    | Remarks                             |                                 |                                                                                                                                         |
| Pub Rmks:            | thoughtfully crafted live | ving space, this home with its uni | ique design is perfect for families | seeking comfort and versatility | riced for a quick sale. Offering 1768 sqft of<br>y. It features a double front-drive garage, a<br>ts. Located just moments from the Bow |