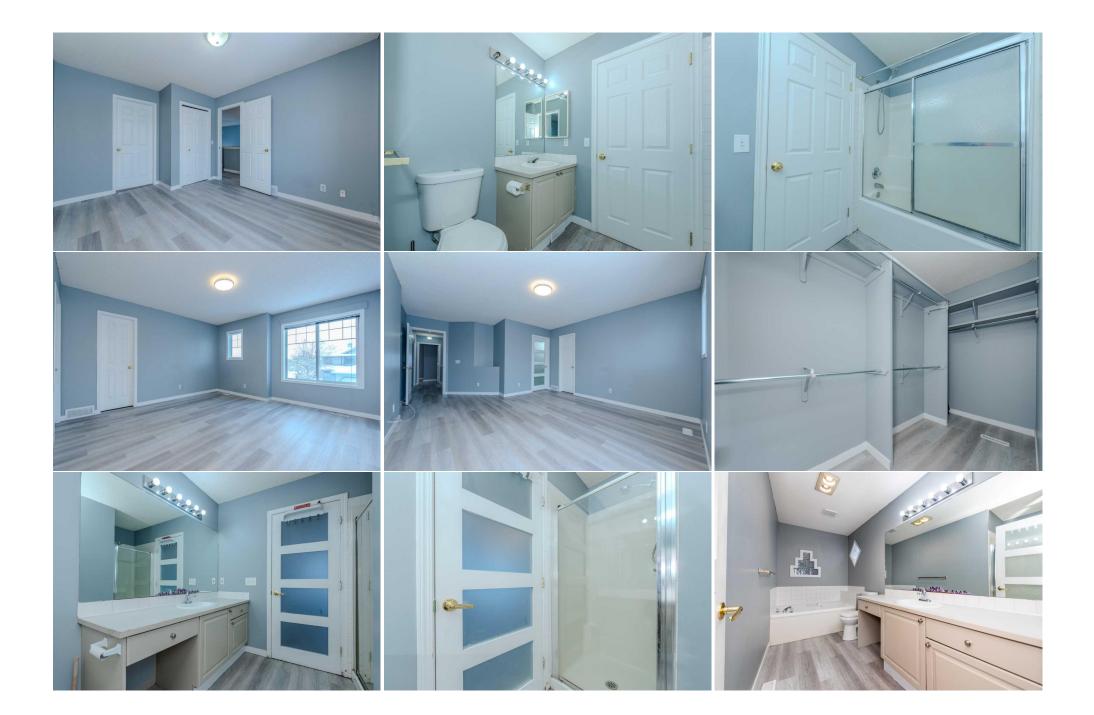

Cul-De-Sac,Low Maintenance Landscape,Many Trees,Rectangular Lot Double Garage Attached,Off Street

Utilities and Features

| Roof:<br>Heating:<br>Sewer:<br>Ext Feat: | Cedar Shake<br>Fireplace(s),Forced Air,Natural Gas<br>Private Yard |                                     | Construction:<br>Vinyl Siding,Wood Frame<br>Flooring:<br>Hardwood,Laminate<br>Water Source:<br>Fnd/Bsmt:<br>Poured Concrete |                            |                     |
|------------------------------------------|--------------------------------------------------------------------|-------------------------------------|-----------------------------------------------------------------------------------------------------------------------------|----------------------------|---------------------|
| Kitchen Appl:                            |                                                                    |                                     | rator,Stove(s),Washer/Dryer,Window                                                                                          |                            | Vaultad Calling(a)  |
| Int Feat:<br>Utilities:                  | Celling Fan(s),Centra                                              | al vacuum,Chandeller,Jetted Tub,Kit | chen Island,No Animal Home,No Sm                                                                                            | loking Home,Open Floorplan | ,vauited Ceiling(s) |
|                                          |                                                                    |                                     | Room Information                                                                                                            |                            |                     |
| <u>Room</u>                              | Level                                                              | Dimensions                          | Room                                                                                                                        | Level                      | <b>Dimensions</b>   |
| 2pc Bathroom                             | Main                                                               | 5`1" x 5`0"                         | Breakfast Nook                                                                                                              | Main                       | 9`1" x 5`0"         |
| Dining Room                              | Main                                                               | 11`5" x 11`2"                       | Foyer                                                                                                                       | Main                       | 10`3" x 9`9"        |
| Kitchen                                  | Main                                                               | 13`8" x 13`8"                       | Laundry                                                                                                                     | Main                       | 8`5" x 5`6"         |
| Living Room                              | Main                                                               | 15`7" x 13`5"                       | 4pc Bathroom                                                                                                                | Second                     | 8`3" x 5`6"         |
| 4pc Ensuite bat                          | th Second                                                          | 12`5" x 8`9"                        | Bedroom                                                                                                                     | Second                     | 13`11" x 9`7"       |
| Bedroom                                  | Second                                                             | 12`7" x 10`5"                       | Bedroom - Primary                                                                                                           | Second                     | 19`7" x 13`10"      |
| Walk-In Closet                           | Second                                                             | 12`2" x 4`5"                        | 4pc Bathroom                                                                                                                | Basement                   | 7`3" x 5`0"         |

|                      | Basement<br>Basement      | 8`7" x 5`2"<br>17`4" x 10`7"       | Game Room                           | Basement                        | 19`3" x 14`7"                                                                                                                           |
|----------------------|---------------------------|------------------------------------|-------------------------------------|---------------------------------|-----------------------------------------------------------------------------------------------------------------------------------------|
| Furnace/Utility Room | Dasement                  | 17 4 x 10 7                        | Legal/Tax/Financial                 |                                 |                                                                                                                                         |
| Title:               |                           | Zoning:                            |                                     |                                 |                                                                                                                                         |
| Fee Simple           |                           | R-CG                               |                                     |                                 |                                                                                                                                         |
| Legal Desc:          | 9811187                   |                                    |                                     |                                 |                                                                                                                                         |
|                      |                           |                                    | Remarks                             |                                 |                                                                                                                                         |
| Pub Rmks:            | thoughtfully crafted live | ving space, this home with its uni | ique design is perfect for families | seeking comfort and versatility | riced for a quick sale. Offering 1768 sqft of<br>y. It features a double front-drive garage, a<br>ts. Located just moments from the Bow |