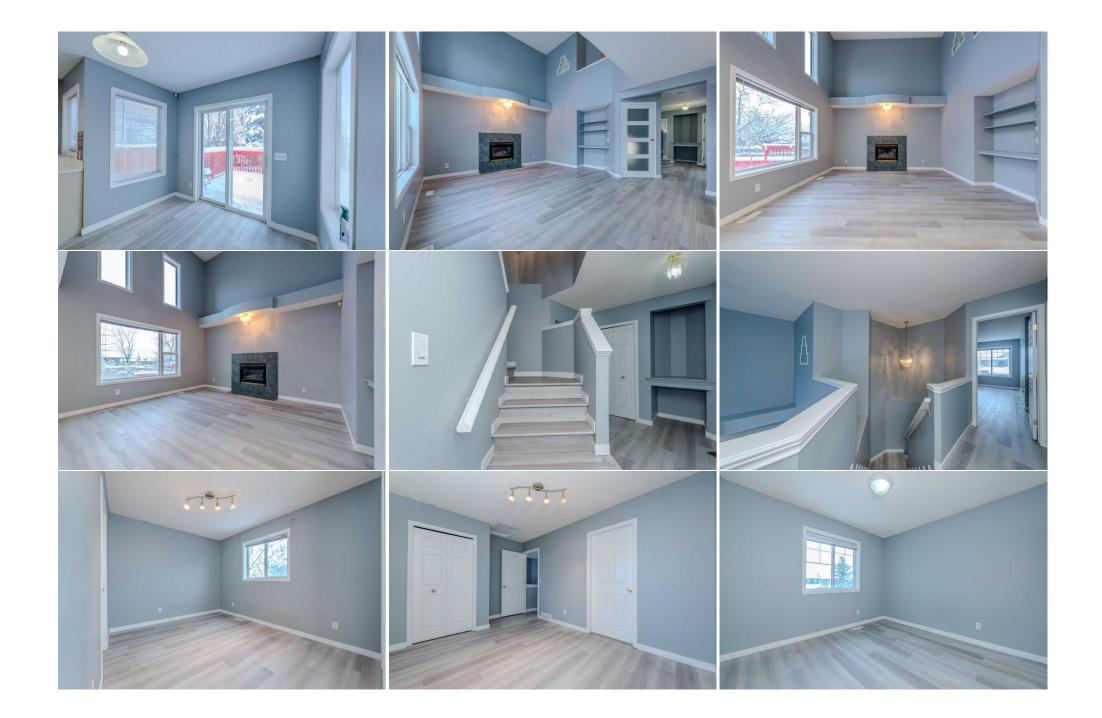

Cul-De-Sac,Low Maintenance Landscape,Many Trees,Rectangular Lot Double Garage Attached,Off Street

Utilities and Features

| Roof:<br>Heating:<br>Sewer:<br>Ext Feat: | Cedar Shake<br>Fireplace(s),Forced Air,Natural Gas<br>Private Yard |                                     | Construction:<br>Vinyl Siding,Wood Frame<br>Flooring:<br>Hardwood,Laminate<br>Water Source:<br>Fnd/Bsmt:<br>Poured Concrete |                            |                     |
|------------------------------------------|--------------------------------------------------------------------|-------------------------------------|-----------------------------------------------------------------------------------------------------------------------------|----------------------------|---------------------|
| Kitchen Appl:                            |                                                                    |                                     | rator,Stove(s),Washer/Dryer,Window                                                                                          |                            | Vaultad Calling(a)  |
| Int Feat:<br>Utilities:                  | Celling Fan(s),Centra                                              | al vacuum,Chandeller,Jetted Tub,Kit | chen Island,No Animal Home,No Sm                                                                                            | loking Home,Open Floorplan | ,vauited Ceiling(s) |
|                                          |                                                                    |                                     | Room Information                                                                                                            |                            |                     |
| <u>Room</u>                              | Level                                                              | Dimensions                          | Room                                                                                                                        | Level                      | <b>Dimensions</b>   |
| 2pc Bathroom                             | Main                                                               | 5`1" x 5`0"                         | Breakfast Nook                                                                                                              | Main                       | 9`1" x 5`0"         |
| Dining Room                              | Main                                                               | 11`5" x 11`2"                       | Foyer                                                                                                                       | Main                       | 10`3" x 9`9"        |
| Kitchen                                  | Main                                                               | 13`8" x 13`8"                       | Laundry                                                                                                                     | Main                       | 8`5" x 5`6"         |
| Living Room                              | Main                                                               | 15`7" x 13`5"                       | 4pc Bathroom                                                                                                                | Second                     | 8`3" x 5`6"         |
| 4pc Ensuite bat                          | th Second                                                          | 12`5" x 8`9"                        | Bedroom                                                                                                                     | Second                     | 13`11" x 9`7"       |
| Bedroom                                  | Second                                                             | 12`7" x 10`5"                       | Bedroom - Primary                                                                                                           | Second                     | 19`7" x 13`10"      |
| Walk-In Closet                           | Second                                                             | 12`2" x 4`5"                        | 4pc Bathroom                                                                                                                | Basement                   | 7`3" x 5`0"         |