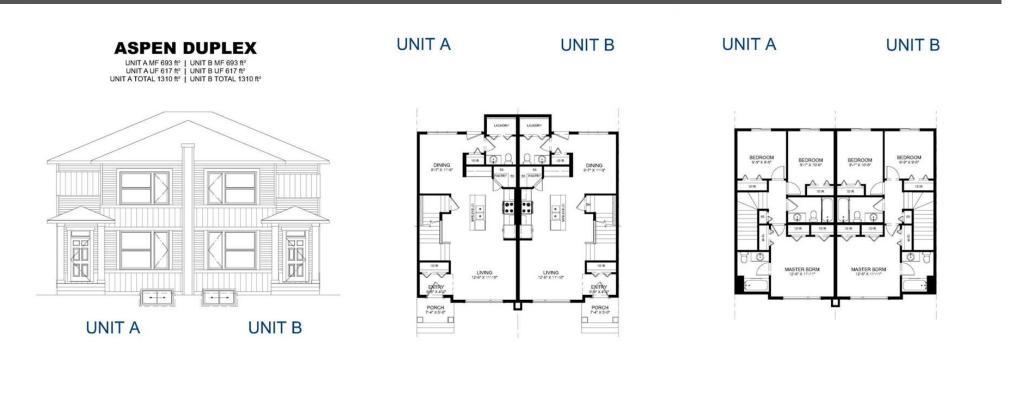

| al Information |                                    |                                 |       | DOM                                       |                       |
|----------------|------------------------------------|---------------------------------|-------|-------------------------------------------|-----------------------|
| ype:           | Residential                        |                                 |       | 61                                        |                       |
| pe:            | Semi Detached                      | (Half                           |       | <u>Layout</u>                             |                       |
|                | Duplex)                            | Finished Floor Ar               | ea    | Beds:                                     | 3 (3 )                |
| wn:            | Crossfield                         | Abv Sqft:                       | 1,310 | Baths:                                    | 2.5 (2 1)             |
| uilt:          | 2025                               | Low Sqft:                       |       | Style:                                    | 2 Storey,Side by Side |
| ormation       |                                    | Ttl Sqft:                       | 1,310 | -                                         |                       |
| Ar:<br>ape:    | 3,444 sqft                         |                                 |       | <u>Parking</u><br>Ttl Park:<br>Garage Sz: | 2                     |
| :              |                                    |                                 |       |                                           |                       |
| at:<br>eat:    | Back Lane,Back<br>Off Street,Parki | s on to Park/Green Sp<br>ng Pad | bace  |                                           |                       |

| Utilities | and | Features |
|-----------|-----|----------|
|-----------|-----|----------|

| Roof:<br>Heating:<br>Sewer:                                      | Asphalt Shingle<br>Forced Air | e                                               |                                                                                     | Construction:<br>Vinyl Siding,Wood Frame<br>Flooring:                     |                                                |                                                                          |
|------------------------------------------------------------------|-------------------------------|-------------------------------------------------|-------------------------------------------------------------------------------------|---------------------------------------------------------------------------|------------------------------------------------|--------------------------------------------------------------------------|
| Ext Feat:                                                        | None                          |                                                 |                                                                                     | Carpet,Vinyl Plank<br>Water Source:<br>Fnd/Bsmt:<br>Poured Concrete       |                                                |                                                                          |
| Kitchen Appl:<br>Int Feat:<br>Utilities:                         |                               | See Remarks<br>Kitchen Island,Quartz Counter    | S                                                                                   |                                                                           |                                                |                                                                          |
|                                                                  |                               |                                                 |                                                                                     | Room Information                                                          |                                                |                                                                          |
| Room<br>Living Room<br>Bedroom - Prin<br>Bedroom<br>4pc Bathroom | -                             | <u>Level</u><br>Main<br>Upper<br>Upper<br>Upper | <u>Dimensions</u><br>12`6" x 11`10"<br>12`6" x 11`11"<br>9`9" x 9`5"<br>0`0" x 0`0" | <u>Room</u><br>Dining Room<br>Bedroom<br>2pc Bathroom<br>3pc Ensuite bath | <u>Level</u><br>Main<br>Upper<br>Main<br>Upper | Dimensions<br>8`7" x 11`9"<br>9`1" x 10`6"<br>0`0" x 0`0"<br>0`0" x 0`0" |

| Title:<br><b>Fee Simple</b><br>Legal Desc:      | Zoning:<br>R-C<br>2410344                                                                                                                                                                                                                                                                                                                                                                                                                                                                                                                                                                                                                                                                                                                                                                                                                                                                                                                                                                                                                                                                                                                                                                               |
|-------------------------------------------------|---------------------------------------------------------------------------------------------------------------------------------------------------------------------------------------------------------------------------------------------------------------------------------------------------------------------------------------------------------------------------------------------------------------------------------------------------------------------------------------------------------------------------------------------------------------------------------------------------------------------------------------------------------------------------------------------------------------------------------------------------------------------------------------------------------------------------------------------------------------------------------------------------------------------------------------------------------------------------------------------------------------------------------------------------------------------------------------------------------------------------------------------------------------------------------------------------------|
|                                                 | Remarks                                                                                                                                                                                                                                                                                                                                                                                                                                                                                                                                                                                                                                                                                                                                                                                                                                                                                                                                                                                                                                                                                                                                                                                                 |
| Pub Rmks:<br>Inclusions:<br>Property Listed By: | Welcome home to the peaceful fast-growing community of Iron Landing in Crossfield. Featuring this crafted Aspen Duplex Model Lane home, brought to you by<br>Homes by Creation. With over 1300 Sq Ft, 3 bedrooms, and 2.5 bathrooms, this home offers a seamless fusion of comfort and style. Great open-concept layout,<br>large windows for natural lights which accentuates the well-crafted design elements throughout. Main floor features 9' high ceiling, Island with tasteful finishes.<br>Upper-level features master bedroom, with a generously sized walk-in closet and a luxurious 4-piece ensuite bathroom. Two additional well-sized bedrooms provide<br>ample space for your family, with another full bathroom for added convenience. There are arrays of amenities in Crossfield and within walking distance, including<br>parks, playgrounds, walking paths, easy access to schools, shopping, dining, and major transportation routes. All that you need are just moments away. Don't miss<br>out on the chance to own a piece of luxury, quiet and peaceful living in Crossfield. Inquire to experience the modern elegance where your dream home awaits you.<br>none<br>CIR Realty |