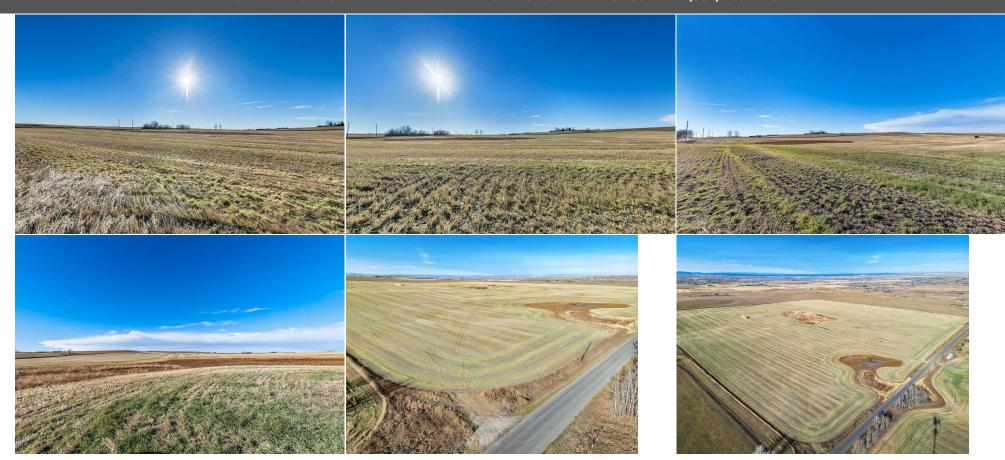

Title: Zoning: **Fee Simple** CR

9011723 Legal Desc:

Remarks

19.77 Acres offered for sale with 140.2 adjoining acres (A2180682 - \$1,599,900.). What an opportunity to own a beautiful quarter section so close to the city. These are incredible parcels located within 20 minutes of either Okotoks or Calgary. There are many options if you buy these two properties. Keep the full quarter, sell one of the parcels or build on both. They would make a great property for families that want to be close to each other but do not want to live in the same dwelling. This piece of land is currently being farmed with the 140.2 acres, as well as with the parcel across the street (A2180663). Purchasing all three parcels would be an

incredible investment for the future. The amazing views in every direction allows for so many building sites. 96 St E still has a rural vibe with very few neighbors, yet it is so close to all amenities. Take a Sunday drive and see just how spectacular this area is. The pictures really do not do it justice.