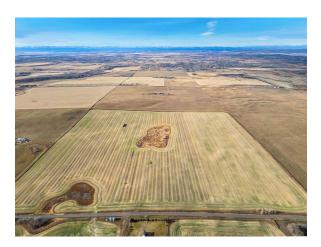

Title: Zoning: **Fee Simple** CR

9011723 Legal Desc:

Remarks

19.77 Acres offered for sale with 140.2 adjoining acres (A2180682 - \$1,599,900.). What an opportunity to own a beautiful quarter section so close to the city. These are incredible parcels located within 20 minutes of either Okotoks or Calgary. There are many options if you buy these two properties. Keep the full quarter, sell one of the parcels or build on both. They would make a great property for families that want to be close to each other but do not want to live in the same dwelling. This piece of land is currently being farmed with the 140.2 acres, as well as with the parcel across the street (A2180663). Purchasing all three parcels would be an

incredible investment for the future. The amazing views in every direction allows for so many building sites. 96 St E still has a rural vibe with very few neighbors, yet it is so close to all amenities. Take a Sunday drive and see just how spectacular this area is. The pictures really do not do it justice.