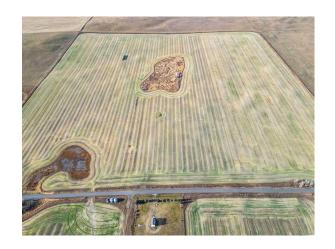

Title: Zoning: **Fee Simple** CR

9011723 Legal Desc:

Remarks

19.77 Acres offered for sale with 140.2 adjoining acres (A2180682 - \$1,599,900.). What an opportunity to own a beautiful quarter section so close to the city. These are incredible parcels located within 20 minutes of either Okotoks or Calgary. There are many options if you buy these two properties. Keep the full quarter, sell one of the parcels or build on both. They would make a great property for families that want to be close to each other but do not want to live in the same dwelling. This piece of land is currently being farmed with the 140.2 acres, as well as with the parcel across the street (A2180663). Purchasing all three parcels would be an

incredible investment for the future. The amazing views in every direction allows for so many building sites. 96 St E still has a rural vibe with very few neighbors, yet it is so close to all amenities. Take a Sunday drive and see just how spectacular this area is. The pictures really do not do it justice.