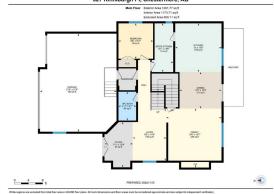

Utilities and Features

| Roof:<br>Heating:       | Asphalt Shingle<br>ENERGY STAR Qualified Equipment |                                                                                                                                                                                                                                            |                   | Concrete,Mixed,Vinyl Siding                                                          |                   |  |  |  |  |
|-------------------------|----------------------------------------------------|--------------------------------------------------------------------------------------------------------------------------------------------------------------------------------------------------------------------------------------------|-------------------|--------------------------------------------------------------------------------------|-------------------|--|--|--|--|
| Sewer:<br>Ext Feat:     | Balcony, Private Yard                              |                                                                                                                                                                                                                                            | 5                 | Flooring:<br>Hardwood,Laminate,Tile<br>Water Source:<br>Fnd/Bsmt:<br>Poured Concrete |                   |  |  |  |  |
| EXLIEGI.                | Balcolly, Flivate Talu                             |                                                                                                                                                                                                                                            |                   |                                                                                      |                   |  |  |  |  |
|                         |                                                    |                                                                                                                                                                                                                                            |                   |                                                                                      |                   |  |  |  |  |
|                         |                                                    |                                                                                                                                                                                                                                            |                   |                                                                                      |                   |  |  |  |  |
| Kitchen Appl:           | Built-In Oven Built-I                              | Built-In Oven,Built-In Range,Dishwasher,Electric Cooktop,Microwave,Refrigerator,Washer/Dryer<br>Bar,Built-in Features,Double Vanity,Granite Counters,Kitchen Island,No Animal Home,No Smoking Home,Open Floorplan,Pantry,Separate Entrance |                   |                                                                                      |                   |  |  |  |  |
| Int Feat:<br>Utilities: |                                                    |                                                                                                                                                                                                                                            |                   |                                                                                      |                   |  |  |  |  |
|                         |                                                    |                                                                                                                                                                                                                                            | Room Information  |                                                                                      |                   |  |  |  |  |
| Room                    | Level                                              | Dimensions                                                                                                                                                                                                                                 | <u>Room</u>       | Level                                                                                | <u>Dimensions</u> |  |  |  |  |
| 3pc Bathroom            | Main                                               | 8`1" x 4`11"                                                                                                                                                                                                                               | Bedroom           | Main                                                                                 | 9`11" x 9`9"      |  |  |  |  |
| Living Room             | Main                                               | 14`8" x 9`5"                                                                                                                                                                                                                               | Family Room       | Main                                                                                 | 16`7" x 15`6"     |  |  |  |  |
| Kitchen                 | Main                                               | 13`8" x 13`0"                                                                                                                                                                                                                              | Spice Kitchen     | Main                                                                                 | 13`8" x 6`1"      |  |  |  |  |
| Dining Room             | Main                                               | 10`3" x 11`9"                                                                                                                                                                                                                              | Foyer             | Main                                                                                 | 12`9" x 7`11"     |  |  |  |  |
| 5pc Ensuite bat         | h Second                                           | 11`4" x 9`11"                                                                                                                                                                                                                              | Bedroom - Primary | Second                                                                               | 17`8" x 17`2"     |  |  |  |  |
| 4pc Bathroom            | Second                                             | 11`8" x 4`11"                                                                                                                                                                                                                              | 3pc Ensuite bath  | Second                                                                               | 8`3" x 4`11"      |  |  |  |  |
| Bedroom - Prim          | ary Second                                         | 12`10" x 12`0"                                                                                                                                                                                                                             | Bedroom           | Second                                                                               | 11`7" x 12`0"     |  |  |  |  |

| Bedroom<br>Laundry<br>Bedroom<br>Living Room    | Second<br>Second<br>Basement<br>Basement                                                                                                                                                                                                                                                | 10`11" x 10`0"<br>10`10" x 5`6"<br>11`7" x 9`5"<br>27`4" x 19`7"                                                                                                                                                                                                                                                                                                            | Bonus Room<br>4pc Bathroom<br>Bedroom<br>Dining Room<br>Legal/Tax/Financial                                                                                                                                                                                                                                                                                                                    | Second<br>Basement<br>Basement<br>Basement                                                                                                                                                                                                                                                                                                                                                | 15`2" x 12`5"<br>9`5" x 4`11"<br>10`11" x 9`6"<br>12`8" x 9`11"                                                                                                                                                                                                                                                                                                                                                                                                                                                                                                                                                    |
|-------------------------------------------------|-----------------------------------------------------------------------------------------------------------------------------------------------------------------------------------------------------------------------------------------------------------------------------------------|-----------------------------------------------------------------------------------------------------------------------------------------------------------------------------------------------------------------------------------------------------------------------------------------------------------------------------------------------------------------------------|------------------------------------------------------------------------------------------------------------------------------------------------------------------------------------------------------------------------------------------------------------------------------------------------------------------------------------------------------------------------------------------------|-------------------------------------------------------------------------------------------------------------------------------------------------------------------------------------------------------------------------------------------------------------------------------------------------------------------------------------------------------------------------------------------|--------------------------------------------------------------------------------------------------------------------------------------------------------------------------------------------------------------------------------------------------------------------------------------------------------------------------------------------------------------------------------------------------------------------------------------------------------------------------------------------------------------------------------------------------------------------------------------------------------------------|
| Title:<br>Fee Simple<br>Legal Desc:             | 1812008                                                                                                                                                                                                                                                                                 | Zoning:<br><b>R-1</b>                                                                                                                                                                                                                                                                                                                                                       |                                                                                                                                                                                                                                                                                                                                                                                                |                                                                                                                                                                                                                                                                                                                                                                                           |                                                                                                                                                                                                                                                                                                                                                                                                                                                                                                                                                                                                                    |
|                                                 |                                                                                                                                                                                                                                                                                         |                                                                                                                                                                                                                                                                                                                                                                             | Remarks                                                                                                                                                                                                                                                                                                                                                                                        |                                                                                                                                                                                                                                                                                                                                                                                           |                                                                                                                                                                                                                                                                                                                                                                                                                                                                                                                                                                                                                    |
| Pub Rmks:<br>Inclusions:<br>Property Listed By: | fully finished levels co<br>doors. Main floor boas<br>upgraded light fixture<br>to the kitchen is a larg<br>floor is a gorgeous SE<br>natural light with larg<br>large master bedroom<br>closets, 2 other bedro<br>with a BAR FEATURE,<br>Total 7 bedrooms and<br>Chestermere Lake, pro | omplete with upgrades throughout<br>sts a FULL BATH and BEDROOM for<br>es, a large double fridge, gas range<br>ge dining area and modern living a<br>COND LIVING ROOM space off the<br>e windows throughout the home.<br>In features a spa-like en suite and a<br>ioms, 1 full bathroom, and a well-p<br>HUGE LIVING ,DINNING AREA anot<br>5 full bathrooms. Chestermere is | ! Large open concept. OPEN TO<br>ELDERLY PARENTS. It also inclu<br>a, double wall ovens, full-height<br>area complete with a feature wal<br>main entrance, a large mudroom<br>Head upstairs WITH BEAUTIFUL<br>a large walk-in closet! Apart from<br>placed laundry room. Escape to t<br>ther beautiful 4 piece bathroom,<br>a vibrant family community with<br>sports, and boating in the summ | BELOW living room on the main<br>des an impressive Chef Kitchen<br>modern white cabinets, and an<br>Il of built-ins, surrounding a bea<br>off the garage, and a gorgeous<br>GLASS RAILING, where you will<br>in the master, you will find a sec<br>he fully finished WALK-OUT bas<br>and 2 additional bedrooms! Ext<br>a multitude of parks, pathways<br>er months or skating in the wing | ermere. This Executive quality home boasts 3<br>in floor. 10 ' ceiling all over Main floor and 8'<br>in featuring quartz's countertops, impressive<br>impressive spice kitchen with pantry. Open<br>autiful gas fireplace. Completing this main<br>is 3 piece bathroom! Enjoy the abundance of<br>find a large sun-drenched bonus room. Your<br>cond master with 4 pc ensuite and 2 walk-in<br>sement, This gorgeous space comes complete<br>tend your summers in the fabulous backyard .<br>is, playgrounds, and of course beautiful<br>ter months! Don't miss out on this amazing<br>RTY TO CALL YOUR NEXT HOME. |