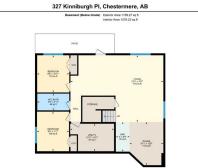

Utilities and Features

| Roof:<br>Heating:       | Asphalt Shingle<br>ENERGY STAR Qualified Equipment |                                                                                                                                                                                                                                            |                   | Concrete,Mixed,Vinyl Siding                                                          |                   |  |  |  |  |
|-------------------------|----------------------------------------------------|--------------------------------------------------------------------------------------------------------------------------------------------------------------------------------------------------------------------------------------------|-------------------|--------------------------------------------------------------------------------------|-------------------|--|--|--|--|
| Sewer:<br>Ext Feat:     | Balcony, Private Yard                              |                                                                                                                                                                                                                                            | 5                 | Flooring:<br>Hardwood,Laminate,Tile<br>Water Source:<br>Fnd/Bsmt:<br>Poured Concrete |                   |  |  |  |  |
| EXLIEGI.                | Balcolly, Flivate Talu                             |                                                                                                                                                                                                                                            |                   |                                                                                      |                   |  |  |  |  |
|                         |                                                    |                                                                                                                                                                                                                                            |                   |                                                                                      |                   |  |  |  |  |
|                         |                                                    |                                                                                                                                                                                                                                            |                   |                                                                                      |                   |  |  |  |  |
| Kitchen Appl:           | Built-In Oven Built-I                              | Built-In Oven,Built-In Range,Dishwasher,Electric Cooktop,Microwave,Refrigerator,Washer/Dryer<br>Bar,Built-in Features,Double Vanity,Granite Counters,Kitchen Island,No Animal Home,No Smoking Home,Open Floorplan,Pantry,Separate Entrance |                   |                                                                                      |                   |  |  |  |  |
| Int Feat:<br>Utilities: |                                                    |                                                                                                                                                                                                                                            |                   |                                                                                      |                   |  |  |  |  |
|                         |                                                    |                                                                                                                                                                                                                                            | Room Information  |                                                                                      |                   |  |  |  |  |
| Room                    | Level                                              | Dimensions                                                                                                                                                                                                                                 | <u>Room</u>       | Level                                                                                | <u>Dimensions</u> |  |  |  |  |
| 3pc Bathroom            | Main                                               | 8`1" x 4`11"                                                                                                                                                                                                                               | Bedroom           | Main                                                                                 | 9`11" x 9`9"      |  |  |  |  |
| Living Room             | Main                                               | 14`8" x 9`5"                                                                                                                                                                                                                               | Family Room       | Main                                                                                 | 16`7" x 15`6"     |  |  |  |  |
| Kitchen                 | Main                                               | 13`8" x 13`0"                                                                                                                                                                                                                              | Spice Kitchen     | Main                                                                                 | 13`8" x 6`1"      |  |  |  |  |
| Dining Room             | Main                                               | 10`3" x 11`9"                                                                                                                                                                                                                              | Foyer             | Main                                                                                 | 12`9" x 7`11"     |  |  |  |  |
| 5pc Ensuite bat         | h Second                                           | 11`4" x 9`11"                                                                                                                                                                                                                              | Bedroom - Primary | Second                                                                               | 17`8" x 17`2"     |  |  |  |  |
| 4pc Bathroom            | Second                                             | 11`8" x 4`11"                                                                                                                                                                                                                              | 3pc Ensuite bath  | Second                                                                               | 8`3" x 4`11"      |  |  |  |  |
| Bedroom - Prim          | ary Second                                         | 12`10" x 12`0"                                                                                                                                                                                                                             | Bedroom           | Second                                                                               | 11`7" x 12`0"     |  |  |  |  |

| Bedroom<br>Laundry<br>Bedroom<br>Living Room    | Second<br>Second<br>Basement<br>Basement                                                                                                                                                                                                                                                | 10`11" x 10`0"<br>10`10" x 5`6"<br>11`7" x 9`5"<br>27`4" x 19`7"                                                                                                                                                                                                                                                                                                            | Bonus Room<br>4pc Bathroom<br>Bedroom<br>Dining Room<br>Legal/Tax/Financial                                                                                                                                                                                                                                                                                                                    | Second<br>Basement<br>Basement<br>Basement                                                                                                                                                                                                                                                                                                                                                | 15`2" x 12`5"<br>9`5" x 4`11"<br>10`11" x 9`6"<br>12`8" x 9`11"                                                                                                                                                                                                                                                                                                                                                                                                                                                                                                                                                    |
|-------------------------------------------------|-----------------------------------------------------------------------------------------------------------------------------------------------------------------------------------------------------------------------------------------------------------------------------------------|-----------------------------------------------------------------------------------------------------------------------------------------------------------------------------------------------------------------------------------------------------------------------------------------------------------------------------------------------------------------------------|------------------------------------------------------------------------------------------------------------------------------------------------------------------------------------------------------------------------------------------------------------------------------------------------------------------------------------------------------------------------------------------------|-------------------------------------------------------------------------------------------------------------------------------------------------------------------------------------------------------------------------------------------------------------------------------------------------------------------------------------------------------------------------------------------|--------------------------------------------------------------------------------------------------------------------------------------------------------------------------------------------------------------------------------------------------------------------------------------------------------------------------------------------------------------------------------------------------------------------------------------------------------------------------------------------------------------------------------------------------------------------------------------------------------------------|
| Title:<br>Fee Simple<br>Legal Desc:             | 1812008                                                                                                                                                                                                                                                                                 | Zoning:<br><b>R-1</b>                                                                                                                                                                                                                                                                                                                                                       |                                                                                                                                                                                                                                                                                                                                                                                                |                                                                                                                                                                                                                                                                                                                                                                                           |                                                                                                                                                                                                                                                                                                                                                                                                                                                                                                                                                                                                                    |
|                                                 |                                                                                                                                                                                                                                                                                         |                                                                                                                                                                                                                                                                                                                                                                             | Remarks                                                                                                                                                                                                                                                                                                                                                                                        |                                                                                                                                                                                                                                                                                                                                                                                           |                                                                                                                                                                                                                                                                                                                                                                                                                                                                                                                                                                                                                    |
| Pub Rmks:<br>Inclusions:<br>Property Listed By: | fully finished levels co<br>doors. Main floor boas<br>upgraded light fixture<br>to the kitchen is a larg<br>floor is a gorgeous SE<br>natural light with larg<br>large master bedroom<br>closets, 2 other bedro<br>with a BAR FEATURE,<br>Total 7 bedrooms and<br>Chestermere Lake, pro | omplete with upgrades throughout<br>sts a FULL BATH and BEDROOM for<br>es, a large double fridge, gas range<br>ge dining area and modern living a<br>COND LIVING ROOM space off the<br>e windows throughout the home.<br>In features a spa-like en suite and a<br>ioms, 1 full bathroom, and a well-p<br>HUGE LIVING ,DINNING AREA anot<br>5 full bathrooms. Chestermere is | ! Large open concept. OPEN TO<br>ELDERLY PARENTS. It also inclu<br>a, double wall ovens, full-height<br>area complete with a feature wal<br>main entrance, a large mudroom<br>Head upstairs WITH BEAUTIFUL<br>a large walk-in closet! Apart from<br>placed laundry room. Escape to t<br>ther beautiful 4 piece bathroom,<br>a vibrant family community with<br>sports, and boating in the summ | BELOW living room on the main<br>des an impressive Chef Kitchen<br>modern white cabinets, and an<br>Il of built-ins, surrounding a bea<br>off the garage, and a gorgeous<br>GLASS RAILING, where you will<br>in the master, you will find a sec<br>he fully finished WALK-OUT bas<br>and 2 additional bedrooms! Ext<br>a multitude of parks, pathways<br>er months or skating in the wing | ermere. This Executive quality home boasts 3<br>in floor. 10 ' ceiling all over Main floor and 8'<br>in featuring quartz's countertops, impressive<br>impressive spice kitchen with pantry. Open<br>autiful gas fireplace. Completing this main<br>is 3 piece bathroom! Enjoy the abundance of<br>find a large sun-drenched bonus room. Your<br>cond master with 4 pc ensuite and 2 walk-in<br>sement, This gorgeous space comes complete<br>tend your summers in the fabulous backyard .<br>is, playgrounds, and of course beautiful<br>ter months! Don't miss out on this amazing<br>RTY TO CALL YOUR NEXT HOME. |