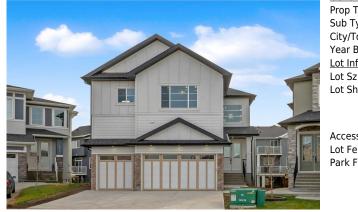

## 327 KINNIBURGH Place, Chestermere T1X1Y1

| Status: | Active | County: | Chestermere | Change:      | None    | Association: Fort McMurray |     |
|---------|--------|---------|-------------|--------------|---------|----------------------------|-----|
|         |        |         |             | General Info | rmation |                            | DOM |

| eral Information |                    |                    |           | DOM           |           |
|------------------|--------------------|--------------------|-----------|---------------|-----------|
| Type:            | Residential        |                    |           | 71            |           |
| Туре:            | Detached           |                    |           | <u>Layout</u> |           |
| /Town:           | Chestermere        | Finished Floor Are | <u>ea</u> | Beds:         | 7 (5 2 )  |
| r Built:         | 2023               | Abv Sqft:          | 3,012     | Baths:        | 5.0 (5 0) |
| Information      |                    | Low Sqft:          |           | Style:        | 2 Storey  |
| Sz Ar:           | 5,020 sqft         | Ttl Sqft:          | 3,012     |               |           |
| Shape:           |                    |                    |           | Parking       |           |
|                  |                    |                    |           | Ttl Park:     | 3         |
|                  |                    |                    |           | Garage Sz:    | 3         |
| ess:             |                    |                    |           | -             |           |
| Feat:            | Cul-De-Sac,Open    | Lot                |           |               |           |
| Feat:            | Off Street, Triple | Garage Attached    |           |               |           |

## TO VIEW THIS PROPERTY WITH AN A-TEAM BUYER'S AGENT PLEASE CONTACT (587) 700-7123

327 Kinniburgh PI, Chestermere, AB

327 Kinniburgh PI, Chestermere, AB