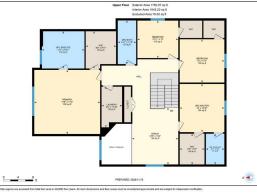

Utilities and Features

| Roof:<br>Heating:       | Asphalt Shingle<br>ENERGY STAR Qualified Equipment |                                                                                                                                                                                                                                            |                   | Concrete,Mixed,Vinyl Siding                                                          |                   |  |  |  |  |
|-------------------------|----------------------------------------------------|--------------------------------------------------------------------------------------------------------------------------------------------------------------------------------------------------------------------------------------------|-------------------|--------------------------------------------------------------------------------------|-------------------|--|--|--|--|
| Sewer:<br>Ext Feat:     | Balcony, Private Yard                              |                                                                                                                                                                                                                                            | 5                 | Flooring:<br>Hardwood,Laminate,Tile<br>Water Source:<br>Fnd/Bsmt:<br>Poured Concrete |                   |  |  |  |  |
| EXLIEGI.                | Balcolly, Flivate Talu                             |                                                                                                                                                                                                                                            |                   |                                                                                      |                   |  |  |  |  |
|                         |                                                    |                                                                                                                                                                                                                                            |                   |                                                                                      |                   |  |  |  |  |
|                         |                                                    |                                                                                                                                                                                                                                            |                   |                                                                                      |                   |  |  |  |  |
| Kitchen Appl:           | Built-In Oven Built-I                              | Built-In Oven,Built-In Range,Dishwasher,Electric Cooktop,Microwave,Refrigerator,Washer/Dryer<br>Bar,Built-in Features,Double Vanity,Granite Counters,Kitchen Island,No Animal Home,No Smoking Home,Open Floorplan,Pantry,Separate Entrance |                   |                                                                                      |                   |  |  |  |  |
| Int Feat:<br>Utilities: |                                                    |                                                                                                                                                                                                                                            |                   |                                                                                      |                   |  |  |  |  |
|                         |                                                    |                                                                                                                                                                                                                                            | Room Information  |                                                                                      |                   |  |  |  |  |
| Room                    | Level                                              | Dimensions                                                                                                                                                                                                                                 | <u>Room</u>       | Level                                                                                | <u>Dimensions</u> |  |  |  |  |
| 3pc Bathroom            | Main                                               | 8`1" x 4`11"                                                                                                                                                                                                                               | Bedroom           | Main                                                                                 | 9`11" x 9`9"      |  |  |  |  |
| Living Room             | Main                                               | 14`8" x 9`5"                                                                                                                                                                                                                               | Family Room       | Main                                                                                 | 16`7" x 15`6"     |  |  |  |  |
| Kitchen                 | Main                                               | 13`8" x 13`0"                                                                                                                                                                                                                              | Spice Kitchen     | Main                                                                                 | 13`8" x 6`1"      |  |  |  |  |
| Dining Room             | Main                                               | 10`3" x 11`9"                                                                                                                                                                                                                              | Foyer             | Main                                                                                 | 12`9" x 7`11"     |  |  |  |  |
| 5pc Ensuite bat         | h Second                                           | 11`4" x 9`11"                                                                                                                                                                                                                              | Bedroom - Primary | Second                                                                               | 17`8" x 17`2"     |  |  |  |  |
| 4pc Bathroom            | Second                                             | 11`8" x 4`11"                                                                                                                                                                                                                              | 3pc Ensuite bath  | Second                                                                               | 8`3" x 4`11"      |  |  |  |  |
| Bedroom - Prim          | ary Second                                         | 12`10" x 12`0"                                                                                                                                                                                                                             | Bedroom           | Second                                                                               | 11`7" x 12`0"     |  |  |  |  |

| Bedroom<br>Laundry<br>Bedroom<br>Living Room    | Second<br>Second<br>Basement<br>Basement                                                                                                                                                                                                                                                | 10`11" x 10`0"<br>10`10" x 5`6"<br>11`7" x 9`5"<br>27`4" x 19`7"                                                                                                                                                                                                                                                                                                            | Bonus Room<br>4pc Bathroom<br>Bedroom<br>Dining Room<br>Legal/Tax/Financial                                                                                                                                                                                                                                                                                                                    | Second<br>Basement<br>Basement<br>Basement                                                                                                                                                                                                                                                                                                                                                | 15`2" x 12`5"<br>9`5" x 4`11"<br>10`11" x 9`6"<br>12`8" x 9`11"                                                                                                                                                                                                                                                                                                                                                                                                                                                                                                                                                    |
|-------------------------------------------------|-----------------------------------------------------------------------------------------------------------------------------------------------------------------------------------------------------------------------------------------------------------------------------------------|-----------------------------------------------------------------------------------------------------------------------------------------------------------------------------------------------------------------------------------------------------------------------------------------------------------------------------------------------------------------------------|------------------------------------------------------------------------------------------------------------------------------------------------------------------------------------------------------------------------------------------------------------------------------------------------------------------------------------------------------------------------------------------------|-------------------------------------------------------------------------------------------------------------------------------------------------------------------------------------------------------------------------------------------------------------------------------------------------------------------------------------------------------------------------------------------|--------------------------------------------------------------------------------------------------------------------------------------------------------------------------------------------------------------------------------------------------------------------------------------------------------------------------------------------------------------------------------------------------------------------------------------------------------------------------------------------------------------------------------------------------------------------------------------------------------------------|
| Title:<br>Fee Simple<br>Legal Desc:             | 1812008                                                                                                                                                                                                                                                                                 | Zoning:<br><b>R-1</b>                                                                                                                                                                                                                                                                                                                                                       |                                                                                                                                                                                                                                                                                                                                                                                                |                                                                                                                                                                                                                                                                                                                                                                                           |                                                                                                                                                                                                                                                                                                                                                                                                                                                                                                                                                                                                                    |
|                                                 |                                                                                                                                                                                                                                                                                         |                                                                                                                                                                                                                                                                                                                                                                             | Remarks                                                                                                                                                                                                                                                                                                                                                                                        |                                                                                                                                                                                                                                                                                                                                                                                           |                                                                                                                                                                                                                                                                                                                                                                                                                                                                                                                                                                                                                    |
| Pub Rmks:<br>Inclusions:<br>Property Listed By: | fully finished levels co<br>doors. Main floor boas<br>upgraded light fixture<br>to the kitchen is a larg<br>floor is a gorgeous SE<br>natural light with larg<br>large master bedroom<br>closets, 2 other bedro<br>with a BAR FEATURE,<br>Total 7 bedrooms and<br>Chestermere Lake, pro | omplete with upgrades throughout<br>sts a FULL BATH and BEDROOM for<br>es, a large double fridge, gas range<br>ge dining area and modern living a<br>COND LIVING ROOM space off the<br>e windows throughout the home.<br>In features a spa-like en suite and a<br>ioms, 1 full bathroom, and a well-p<br>HUGE LIVING ,DINNING AREA anot<br>5 full bathrooms. Chestermere is | ! Large open concept. OPEN TO<br>ELDERLY PARENTS. It also inclu<br>a, double wall ovens, full-height<br>area complete with a feature wal<br>main entrance, a large mudroom<br>Head upstairs WITH BEAUTIFUL<br>a large walk-in closet! Apart from<br>placed laundry room. Escape to t<br>ther beautiful 4 piece bathroom,<br>a vibrant family community with<br>sports, and boating in the summ | BELOW living room on the main<br>des an impressive Chef Kitchen<br>modern white cabinets, and an<br>Il of built-ins, surrounding a bea<br>off the garage, and a gorgeous<br>GLASS RAILING, where you will<br>in the master, you will find a sec<br>he fully finished WALK-OUT bas<br>and 2 additional bedrooms! Ext<br>a multitude of parks, pathways<br>er months or skating in the wing | ermere. This Executive quality home boasts 3<br>in floor. 10 ' ceiling all over Main floor and 8'<br>in featuring quartz's countertops, impressive<br>impressive spice kitchen with pantry. Open<br>autiful gas fireplace. Completing this main<br>is 3 piece bathroom! Enjoy the abundance of<br>find a large sun-drenched bonus room. Your<br>cond master with 4 pc ensuite and 2 walk-in<br>sement, This gorgeous space comes complete<br>tend your summers in the fabulous backyard .<br>is, playgrounds, and of course beautiful<br>ter months! Don't miss out on this amazing<br>RTY TO CALL YOUR NEXT HOME. |