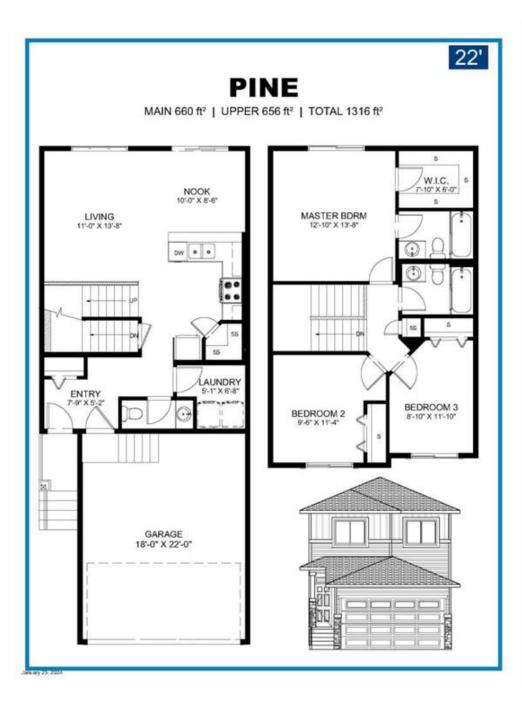

## 1153 IRON RIDGE Avenue, Crossfield TOM 0S0

| MLS®#:  | A2180721 | Area:   | NONE                     | Listing<br>Date:                                                                                                | 11/22/24 |                                                            | List Price: | \$525,900                                                         |                |                                                                                        |                                           |
|---------|----------|---------|--------------------------|-----------------------------------------------------------------------------------------------------------------|----------|------------------------------------------------------------|-------------|-------------------------------------------------------------------|----------------|----------------------------------------------------------------------------------------|-------------------------------------------|
| Status: | Active   | County: | <b>Rocky View County</b> | Change:                                                                                                         | None     |                                                            | Associatio  | n: Fort McMurray                                                  |                |                                                                                        |                                           |
|         | P        |         |                          | General Infi<br>Prop Type:<br>Sub Type:<br>City/Town:<br>Year Built:<br>Lot Informa<br>Lot Sz Ar:<br>Lot Shape: |          | Residentia<br>Detached<br>Crossfield<br>2025<br>3,444 sqft |             | <u>Finished Floor Area</u><br>Abv Sqft:<br>Low Sqft:<br>Ttl Sqft: | 1,316<br>1,316 | DOM<br>61<br>Layout<br>Beds:<br>Baths:<br>Style:<br>Parking<br>Ttl Park:<br>Garage Sz: | 3 (3 )<br>2.5 (2 1)<br>2 Storey<br>4<br>1 |
|         |          |         |                          | Access:<br>Lot Feat:                                                                                            |          | Back Lane                                                  |             |                                                                   |                |                                                                                        |                                           |
|         |          |         |                          | Park Feat:                                                                                                      |          | Double Ga                                                  | rage Attao  | hed                                                               |                |                                                                                        |                                           |

Utilities and Features

| Roof:<br>Heating:<br>Sewer:                                                | Asphalt Shingl<br>Forced Air | e                                                       |                                                                                               | Construction:<br>Vinyl Siding,Wood Frame<br>Flooring:                         |                                                        |                                                                                                |  |  |  |  |
|----------------------------------------------------------------------------|------------------------------|---------------------------------------------------------|-----------------------------------------------------------------------------------------------|-------------------------------------------------------------------------------|--------------------------------------------------------|------------------------------------------------------------------------------------------------|--|--|--|--|
| Ext Feat:                                                                  | None                         |                                                         |                                                                                               | Carpet,Vinyl Plank<br>Water Source:<br>Fnd/Bsmt:<br>Poured Concrete           | Water Source:<br>Fnd/Bsmt:                             |                                                                                                |  |  |  |  |
| Kitchen Appl:<br>Int Feat:<br>Utilities:                                   |                              | See Remarks<br>Kitchen Island,Pantry,Quartz Counters    |                                                                                               |                                                                               |                                                        |                                                                                                |  |  |  |  |
|                                                                            |                              |                                                         |                                                                                               | Room Information                                                              |                                                        |                                                                                                |  |  |  |  |
| Room<br>Living Room<br>Entrance<br>Bedroom - Pr<br>Bedroom<br>4pc Bathroon | rimary                       | <u>Level</u><br>Main<br>Main<br>Upper<br>Upper<br>Upper | Dimensions<br>11`0" x 13`8"<br>7`9" x 5`2"<br>12`10" x 13`8"<br>8`10" x 11`10"<br>0`0" x 0`0" | <u>Room</u><br>Nook<br>Laundry<br>Bedroom<br>2pc Bathroom<br>3pc Ensuite bath | <u>Level</u><br>Main<br>Main<br>Upper<br>Main<br>Upper | <u>Dimensions</u><br>10`0" x 8`6"<br>5`1" x 6`8"<br>9`6" x 11`4"<br>0`0" x 0`0"<br>0`0" x 0`0" |  |  |  |  |

|                     | Legal/Tax/Financial                                                                                                                                                                                                                                                                                                                                                                                                                                                                                                                                                                                                                                                                                                                                                                                                                                                                                                                                                                                                                                                                                                                                                                                                                                                                                                   |  |  |  |  |  |  |  |
|---------------------|-----------------------------------------------------------------------------------------------------------------------------------------------------------------------------------------------------------------------------------------------------------------------------------------------------------------------------------------------------------------------------------------------------------------------------------------------------------------------------------------------------------------------------------------------------------------------------------------------------------------------------------------------------------------------------------------------------------------------------------------------------------------------------------------------------------------------------------------------------------------------------------------------------------------------------------------------------------------------------------------------------------------------------------------------------------------------------------------------------------------------------------------------------------------------------------------------------------------------------------------------------------------------------------------------------------------------|--|--|--|--|--|--|--|
| Title:              | Zoning:                                                                                                                                                                                                                                                                                                                                                                                                                                                                                                                                                                                                                                                                                                                                                                                                                                                                                                                                                                                                                                                                                                                                                                                                                                                                                                               |  |  |  |  |  |  |  |
| Fee Simple          | R-C                                                                                                                                                                                                                                                                                                                                                                                                                                                                                                                                                                                                                                                                                                                                                                                                                                                                                                                                                                                                                                                                                                                                                                                                                                                                                                                   |  |  |  |  |  |  |  |
| Legal Desc:         | 2410344                                                                                                                                                                                                                                                                                                                                                                                                                                                                                                                                                                                                                                                                                                                                                                                                                                                                                                                                                                                                                                                                                                                                                                                                                                                                                                               |  |  |  |  |  |  |  |
|                     | Remarks                                                                                                                                                                                                                                                                                                                                                                                                                                                                                                                                                                                                                                                                                                                                                                                                                                                                                                                                                                                                                                                                                                                                                                                                                                                                                                               |  |  |  |  |  |  |  |
| Pub Rmks:           | Welcome home to the peaceful fast-growing community of Iron Landing in Crossfield. Featuring this well-crafted Pine Model 2 Storey home, brought to you by<br>Homes by Creation. With over 1300 Sq Ft, 3 bedrooms, and 2.5 bathrooms, this home offers a seamless fusion of comfort and style. Great open-concept layout,<br>large windows for natural lights which accentuates the well-crafted design elements throughout. Main floor features 9' high ceiling, Island with tasteful finishes.<br>Upper-level features master bedroom, with a generously sized closet and a luxurious 4-piece ensuite bathroom. Two additional well-sized bedrooms provide ample<br>space for your family, with another full bathroom for added convenience. With a separate entrance to the unfinished basement, this home offers excellent potential<br>for future development or rental opportunity. There are arrays of amenities in Crossfield and within walking distance, including parks, playgrounds, walking paths,<br>easy access to schools, shopping, dining, and major transportation routes. All that you need are just moments away. Don't miss out on the chance to own a piece of<br>luxury, quiet and peaceful living in Crossfield. Inquire to experience the modern elegance where your dream home awaits you. |  |  |  |  |  |  |  |
| Inclusions:         | none                                                                                                                                                                                                                                                                                                                                                                                                                                                                                                                                                                                                                                                                                                                                                                                                                                                                                                                                                                                                                                                                                                                                                                                                                                                                                                                  |  |  |  |  |  |  |  |
| Property Listed By: | CIR Realty                                                                                                                                                                                                                                                                                                                                                                                                                                                                                                                                                                                                                                                                                                                                                                                                                                                                                                                                                                                                                                                                                                                                                                                                                                                                                                            |  |  |  |  |  |  |  |