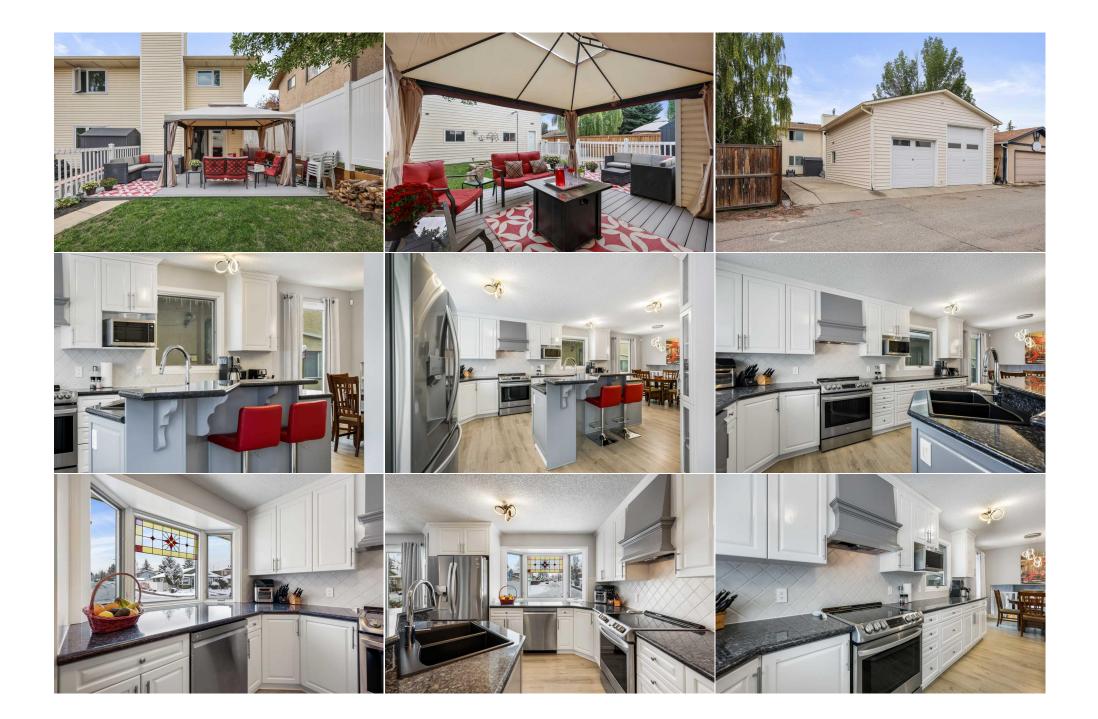

Pub Rmks:

Jewel of a Deal!!! "JUST MOVE IN" Convenient Shawnessy Location - Steps away from the outdoor Ice rink, parks, pathways, 3 schools, tennis courts, shopping, baseball, soccer, bike park, LRT, transit, and the major south expressways, including the new Stoney Trail exits. Check out this remodeled, URBAN STYLE HOME with many updated features & meticulously crafted - It is truly a wonderful family home. Over 2400+ SF of living space offering 4 bedrooms, 3 baths & a super-sized primary bedroom, and spa ensuite ... Check out the floor plan and 3D tour! This OPEN design features a CHEF's kitchen overlooking the breakfast nook area and the lower family room. The main floor layout includes a front living room, a large foyer, and many front windows. The kitchen is masterfully designed for efficiency, storage, and entertaining (classic white cabinet doors & trims), with upgraded stainless steel appliances, a tiled backsplash, a side window, and a front yard facing bay window(s). The dramatic central island offers a black dual basin sink, raised panel grey cabinet doors, and an eating bar for two. Upstairs includes an oversized primary bedroom with a full spa-like ensuite (Privacy glass sliding barn door, separate shower + floating vanity). 2 more generous-sized spare bedrooms, and an upper main bathroom. The walk-out basement level includes an 18' x 14' family room, laundry room, and a fourth bedroom ensuite. The 4th level adds an extra rec room, hobby area, furnace room, and a flex room with a walk-in closet. Upgraded newer features include luxurious carpet, LVP, light & plumbing fixtures, a gas fireplace with brick and mantle details, white baseboards, doors, staircase railings... and so much more! BONUS: Crawl space storage, Eave gutter guards, newer windows + doors, roof shingles, vinyl windows and doors replaced, newer vinyl fencing, rear lane, oversized 26' x 24' heated double detached garage with one 11' x 10' overhead door + second 9' x 8' overhead door, side RV parking, big east facing back yard with low maintenance landscaping, 21' x 12' patio, firepit, BBQ area, sunny private backvard setting, rich front curb appeal and covered front entry. You must put this home onto your 'Must See List! Garage furnace, garage shelving, gazebo, shed Jayman Realty Inc.