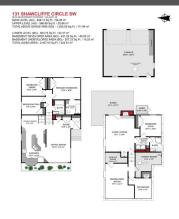

Pub Rmks:

Jewel of a Deal!!! "JUST MOVE IN" Convenient Shawnessy Location - Steps away from the outdoor Ice rink, parks, pathways, 3 schools, tennis courts, shopping, baseball, soccer, bike park, LRT, transit, and the major south expressways, including the new Stoney Trail exits. Check out this remodeled, URBAN STYLE HOME with many updated features & meticulously crafted - It is truly a wonderful family home. Over 2400+ SF of living space offering 4 bedrooms, 3 baths & a super-sized primary bedroom, and spa ensuite ... Check out the floor plan and 3D tour! This OPEN design features a CHEF's kitchen overlooking the breakfast nook area and the lower family room. The main floor layout includes a front living room, a large foyer, and many front windows. The kitchen is masterfully designed for efficiency, storage, and entertaining (classic white cabinet doors & trims), with upgraded stainless steel appliances, a tiled backsplash, a side window, and a front yard facing bay window(s). The dramatic central island offers a black dual basin sink, raised panel grey cabinet doors, and an eating bar for two. Upstairs includes an oversized primary bedroom with a full spa-like ensuite (Privacy glass sliding barn door, separate shower + floating vanity). 2 more generous-sized spare bedrooms, and an upper main bathroom. The walk-out basement level includes an 18' x 14' family room, laundry room, and a fourth bedroom ensuite. The 4th level adds an extra rec room, hobby area, furnace room, and a flex room with a walk-in closet. Upgraded newer features include luxurious carpet, LVP, light & plumbing fixtures, a gas fireplace with brick and mantle details, white baseboards, doors, staircase railings... and so much more! BONUS: Crawl space storage, Eave gutter guards, newer windows + doors, roof shingles, vinyl windows and doors replaced, newer vinyl fencing, rear lane, oversized 26' x 24' heated double detached garage with one 11' x 10' overhead door + second 9' x 8' overhead door, side RV parking, big east facing back yard with low maintenance landscaping, 21' x 12' patio, firepit, BBQ area, sunny private backvard setting, rich front curb appeal and covered front entry. You must put this home onto your 'Must See List! Garage furnace, garage shelving, gazebo, shed Jayman Realty Inc.