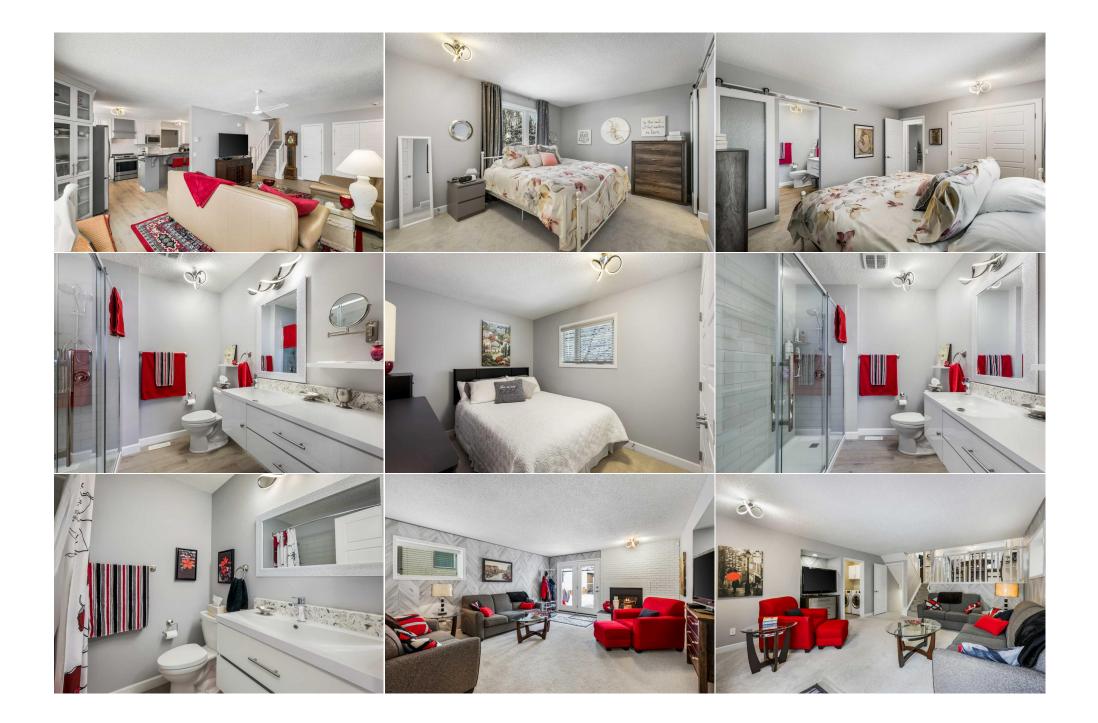

Pub Rmks:

Jewel of a Deal!!! "JUST MOVE IN" Convenient Shawnessy Location - Steps away from the outdoor Ice rink, parks, pathways, 3 schools, tennis courts, shopping, baseball, soccer, bike park, LRT, transit, and the major south expressways, including the new Stoney Trail exits. Check out this remodeled, URBAN STYLE HOME with many updated features & meticulously crafted - It is truly a wonderful family home. Over 2400+ SF of living space offering 4 bedrooms, 3 baths & a super-sized primary bedroom, and spa ensuite ... Check out the floor plan and 3D tour! This OPEN design features a CHEF's kitchen overlooking the breakfast nook area and the lower family room. The main floor layout includes a front living room, a large foyer, and many front windows. The kitchen is masterfully designed for efficiency, storage, and entertaining (classic white cabinet doors & trims), with upgraded stainless steel appliances, a tiled backsplash, a side window, and a front yard facing bay window(s). The dramatic central island offers a black dual basin sink, raised panel grey cabinet doors, and an eating bar for two. Upstairs includes an oversized primary bedroom with a full spa-like ensuite (Privacy glass sliding barn door, separate shower + floating vanity). 2 more generous-sized spare bedrooms, and an upper main bathroom. The walk-out basement level includes an 18' x 14' family room, laundry room, and a fourth bedroom ensuite. The 4th level adds an extra rec room, hobby area, furnace room, and a flex room with a walk-in closet. Upgraded newer features include luxurious carpet, LVP, light & plumbing fixtures, a gas fireplace with brick and mantle details, white baseboards, doors, staircase railings... and so much more! BONUS: Crawl space storage, Eave gutter guards, newer windows + doors, roof shingles, vinyl windows and doors replaced, newer vinyl fencing, rear lane, oversized 26' x 24' heated double detached garage with one 11' x 10' overhead door + second 9' x 8' overhead door, side RV parking, big east facing back yard with low maintenance landscaping, 21' x 12' patio, firepit, BBQ area, sunny private backvard setting, rich front curb appeal and covered front entry. You must put this home onto your 'Must See List! Garage furnace, garage shelving, gazebo, shed Jayman Realty Inc.