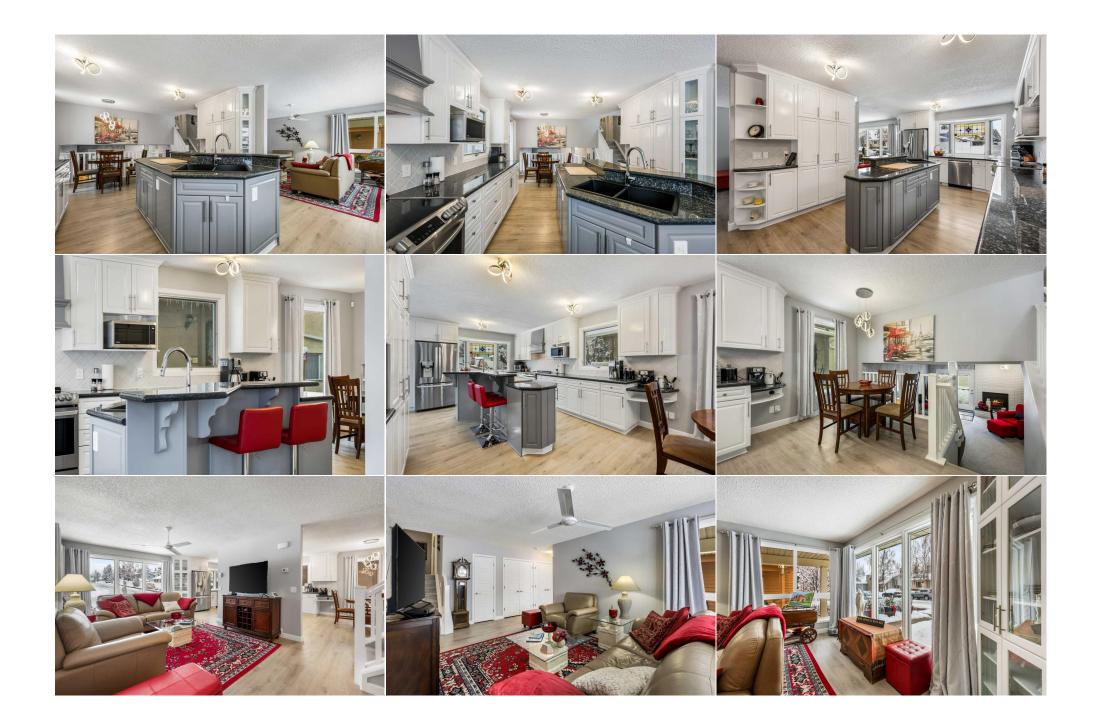

Pub Rmks:

Jewel of a Deal!!! "JUST MOVE IN" Convenient Shawnessy Location - Steps away from the outdoor Ice rink, parks, pathways, 3 schools, tennis courts, shopping, baseball, soccer, bike park, LRT, transit, and the major south expressways, including the new Stoney Trail exits. Check out this remodeled, URBAN STYLE HOME with many updated features & meticulously crafted - It is truly a wonderful family home. Over 2400+ SF of living space offering 4 bedrooms, 3 baths & a super-sized primary bedroom, and spa ensuite ... Check out the floor plan and 3D tour! This OPEN design features a CHEF's kitchen overlooking the breakfast nook area and the lower family room. The main floor layout includes a front living room, a large foyer, and many front windows. The kitchen is masterfully designed for efficiency, storage, and entertaining (classic white cabinet doors & trims), with upgraded stainless steel appliances, a tiled backsplash, a side window, and a front yard facing bay window(s). The dramatic central island offers a black dual basin sink, raised panel grey cabinet doors, and an eating bar for two. Upstairs includes an oversized primary bedroom with a full spa-like ensuite (Privacy glass sliding barn door, separate shower + floating vanity). 2 more generous-sized spare bedrooms, and an upper main bathroom. The walk-out basement level includes an 18' x 14' family room, laundry room, and a fourth bedroom ensuite. The 4th level adds an extra rec room, hobby area, furnace room, and a flex room with a walk-in closet. Upgraded newer features include luxurious carpet, LVP, light & plumbing fixtures, a gas fireplace with brick and mantle details, white baseboards, doors, staircase railings... and so much more! BONUS: Crawl space storage, Eave gutter guards, newer windows + doors, roof shingles, vinyl windows and doors replaced, newer vinyl fencing, rear lane, oversized 26' x 24' heated double detached garage with one 11' x 10' overhead door + second 9' x 8' overhead door, side RV parking, big east facing back yard with low maintenance landscaping, 21' x 12' patio, firepit, BBQ area, sunny private backvard setting, rich front curb appeal and covered front entry. You must put this home onto your 'Must See List! Garage furnace, garage shelving, gazebo, shed Jayman Realty Inc.