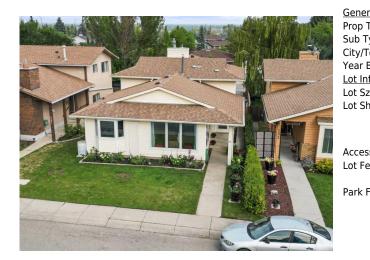

## 131 SHAWCLIFFE Circle, Calgary T2Y 3A5

| MLS®#:  | A2180728 | Area:   | Shawnessy | Listing          | 11/22/24 | List Price: \$699,900      |
|---------|----------|---------|-----------|------------------|----------|----------------------------|
| Status: | Pending  | County: | Calgary   | Date:<br>Change: | None     | Association: Fort McMurray |

| eral Information |                                                                                                                           |                   |       | DOM           |               |  |  |  |
|------------------|---------------------------------------------------------------------------------------------------------------------------|-------------------|-------|---------------|---------------|--|--|--|
| о Туре:          | Residential                                                                                                               |                   |       | 29            |               |  |  |  |
| Type:            | Detached                                                                                                                  |                   |       | <u>Layout</u> |               |  |  |  |
| /Town:           | Calgary                                                                                                                   | Finished Floor Ar | ea    | Beds:         | 4(31)         |  |  |  |
| r Built:         | 1981                                                                                                                      | Abv Sqft:         | 1,205 | Baths:        | 3.0 (3 0)     |  |  |  |
| Information      |                                                                                                                           | Low Sqft:         |       | Style:        | 4 Level Split |  |  |  |
| Sz Ar:           | 4,811 sqft                                                                                                                | Ttl Sqft:         | 1,205 |               |               |  |  |  |
| Shape:           |                                                                                                                           |                   |       | Parking       |               |  |  |  |
|                  |                                                                                                                           |                   |       | Ttl Park:     | 4             |  |  |  |
|                  |                                                                                                                           |                   |       | Garage Sz:    | 2             |  |  |  |
| ess:             |                                                                                                                           |                   |       | 2             |               |  |  |  |
| Feat:            | Back Lane,Back Yard,City Lot,Fruit Trees/Shrub(s),Front Yard,Gentle Sloping,Landscaped,Street<br>Lighting,Rectangular Lot |                   |       |               |               |  |  |  |
| Feat:            | 220 Volt Wiring, Additional Parking, Alley Access, Double Garage Detached, Garage Faces Rear, Heater                      |                   |       |               |               |  |  |  |
|                  | Garage,Oversized,Side By Side,Workshop in Garage                                                                          |                   |       |               |               |  |  |  |

Pub Rmks:

Jewel of a Deal!!! "JUST MOVE IN" Convenient Shawnessy Location - Steps away from the outdoor Ice rink, parks, pathways, 3 schools, tennis courts, shopping, baseball, soccer, bike park, LRT, transit, and the major south expressways, including the new Stoney Trail exits. Check out this remodeled, URBAN STYLE HOME with many updated features & meticulously crafted - It is truly a wonderful family home. Over 2400+ SF of living space offering 4 bedrooms, 3 baths & a super-sized primary bedroom, and spa ensuite ... Check out the floor plan and 3D tour! This OPEN design features a CHEF's kitchen overlooking the breakfast nook area and the lower family room. The main floor layout includes a front living room, a large foyer, and many front windows. The kitchen is masterfully designed for efficiency, storage, and entertaining (classic white cabinet doors & trims), with upgraded stainless steel appliances, a tiled backsplash, a side window, and a front yard facing bay window(s). The dramatic central island offers a black dual basin sink, raised panel grey cabinet doors, and an eating bar for two. Upstairs includes an oversized primary bedroom with a full spa-like ensuite (Privacy glass sliding barn door, separate shower + floating vanity). 2 more generous-sized spare bedrooms, and an upper main bathroom. The walk-out basement level includes an 18' x 14' family room, laundry room, and a fourth bedroom ensuite. The 4th level adds an extra rec room, hobby area, furnace room, and a flex room with a walk-in closet. Upgraded newer features include luxurious carpet, LVP, light & plumbing fixtures, a gas fireplace with brick and mantle details, white baseboards, doors, staircase railings... and so much more! BONUS: Crawl space storage, Eave gutter guards, newer windows + doors, roof shingles, vinyl windows and doors replaced, newer vinyl fencing, rear lane, oversized 26' x 24' heated double detached garage with one 11' x 10' overhead door + second 9' x 8' overhead door, side RV parking, big east facing back yard with low maintenance landscaping, 21' x 12' patio, firepit, BBQ area, sunny private backvard setting, rich front curb appeal and covered front entry. You must put this home onto your 'Must See List! Garage furnace, garage shelving, gazebo, shed Jayman Realty Inc.