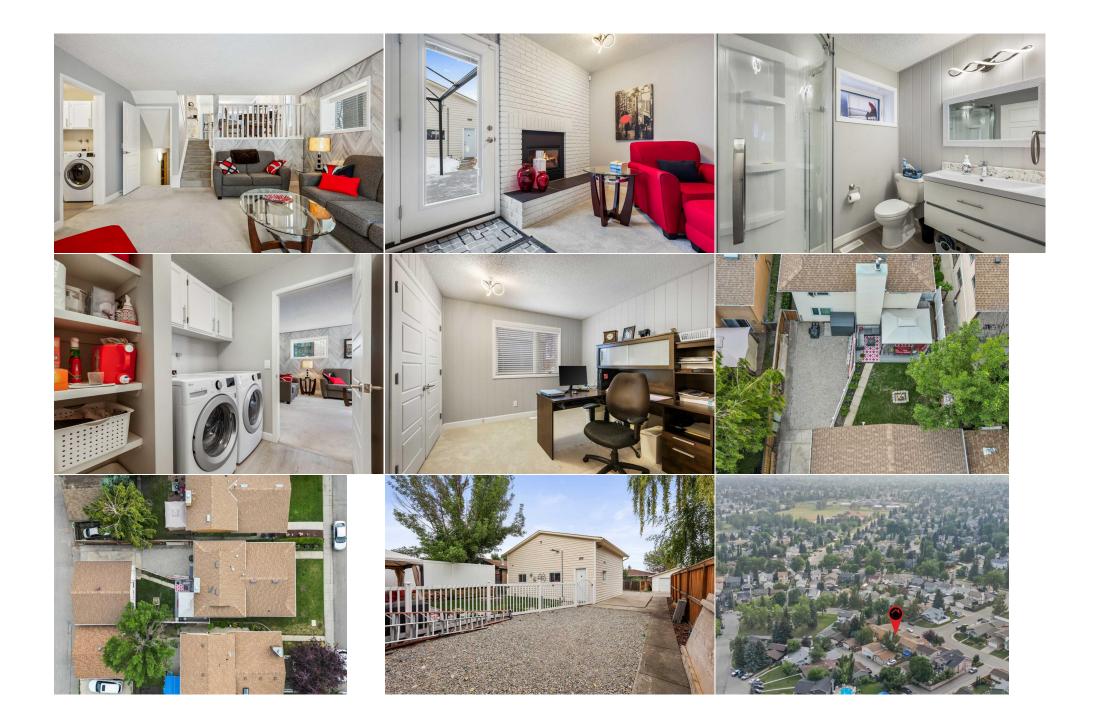

Pub Rmks:

Jewel of a Deal!!! "JUST MOVE IN" Convenient Shawnessy Location - Steps away from the outdoor Ice rink, parks, pathways, 3 schools, tennis courts, shopping, baseball, soccer, bike park, LRT, transit, and the major south expressways, including the new Stoney Trail exits. Check out this remodeled, URBAN STYLE HOME with many updated features & meticulously crafted - It is truly a wonderful family home. Over 2400+ SF of living space offering 4 bedrooms, 3 baths & a super-sized primary bedroom, and spa ensuite ... Check out the floor plan and 3D tour! This OPEN design features a CHEF's kitchen overlooking the breakfast nook area and the lower family room. The main floor layout includes a front living room, a large foyer, and many front windows. The kitchen is masterfully designed for efficiency, storage, and entertaining (classic white cabinet doors & trims), with upgraded stainless steel appliances, a tiled backsplash, a side window, and a front yard facing bay window(s). The dramatic central island offers a black dual basin sink, raised panel grey cabinet doors, and an eating bar for two. Upstairs includes an oversized primary bedroom with a full spa-like ensuite (Privacy glass sliding barn door, separate shower + floating vanity). 2 more generous-sized spare bedrooms, and an upper main bathroom. The walk-out basement level includes an 18' x 14' family room, laundry room, and a fourth bedroom ensuite. The 4th level adds an extra rec room, hobby area, furnace room, and a flex room with a walk-in closet. Upgraded newer features include luxurious carpet, LVP, light & plumbing fixtures, a gas fireplace with brick and mantle details, white baseboards, doors, staircase railings... and so much more! BONUS: Crawl space storage, Eave gutter guards, newer windows + doors, roof shingles, vinyl windows and doors replaced, newer vinyl fencing, rear lane, oversized 26' x 24' heated double detached garage with one 11' x 10' overhead door + second 9' x 8' overhead door, side RV parking, big east facing back yard with low maintenance landscaping, 21' x 12' patio, firepit, BBQ area, sunny private backvard setting, rich front curb appeal and covered front entry. You must put this home onto your 'Must See List! Garage furnace, garage shelving, gazebo, shed Jayman Realty Inc.