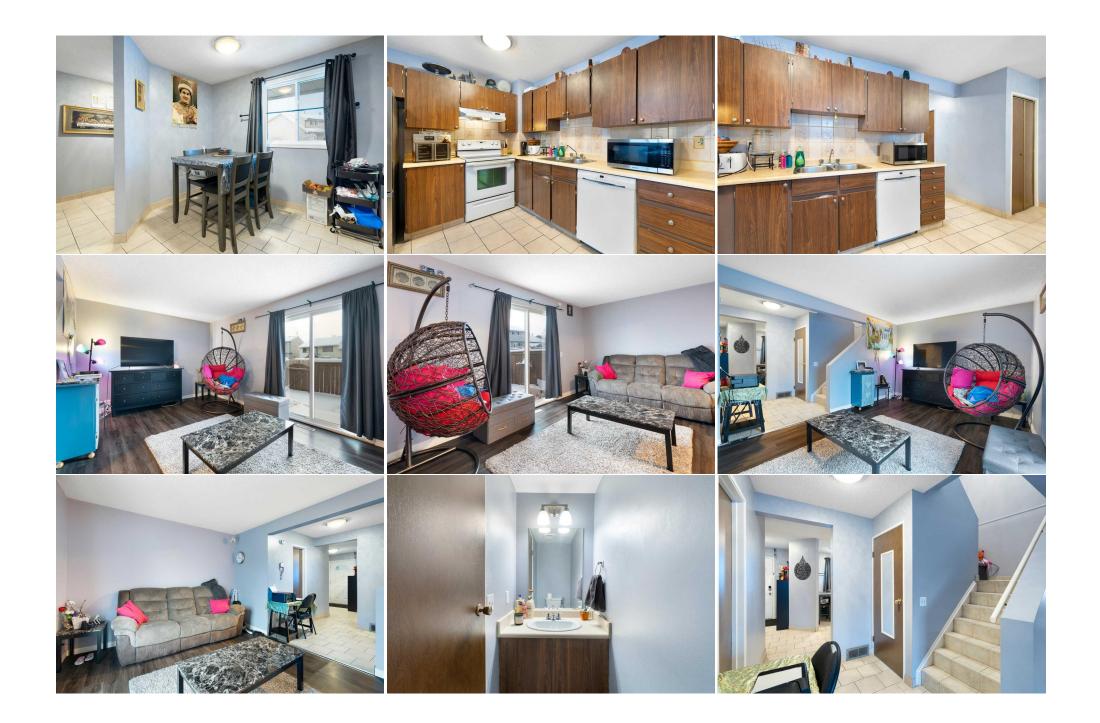

|                                                 |                                                                                                                                                                                                                                                                                                                                                                                                                                                                                                                                                                                                                                 |                                                             | Room Information                                      |                                        |                                                            |  |
|-------------------------------------------------|---------------------------------------------------------------------------------------------------------------------------------------------------------------------------------------------------------------------------------------------------------------------------------------------------------------------------------------------------------------------------------------------------------------------------------------------------------------------------------------------------------------------------------------------------------------------------------------------------------------------------------|-------------------------------------------------------------|-------------------------------------------------------|----------------------------------------|------------------------------------------------------------|--|
| Room<br>2pc Bathroom<br>Foyer<br>Living Room    | <u>Level</u><br>Main<br>Main<br>Main                                                                                                                                                                                                                                                                                                                                                                                                                                                                                                                                                                                            | Dimensions<br>7`3" x 2`10"<br>9`8" x 6`10"<br>17`2" x 10`9" | <u>Room</u><br>Dining Room<br>Kitchen<br>4pc Bathroom | <u>Level</u><br>Main<br>Main<br>Second | Dimensions<br>6`9" x 5`6"<br>12`5" x 13`5"<br>9`8" x 4`11" |  |
| Bedroom<br>Bedroom - Primary<br>Game Room       | Second<br>Second<br>Basement                                                                                                                                                                                                                                                                                                                                                                                                                                                                                                                                                                                                    | 10`1" x 8`11"<br>15`3" x 13`1"<br>19`1" x 16`9"             | Bedroom<br>Den                                        | Second<br>Basement                     | 12`4" x 7`10"<br>16`1" x 10`1"                             |  |
|                                                 |                                                                                                                                                                                                                                                                                                                                                                                                                                                                                                                                                                                                                                 |                                                             | Legal/Tax/Financial                                   |                                        |                                                            |  |
| Condo Fee:<br><b>\$395</b>                      |                                                                                                                                                                                                                                                                                                                                                                                                                                                                                                                                                                                                                                 | Title:<br><b>Fee Simple</b><br>Fee Freq:<br><b>Monthly</b>  |                                                       | Zoning:<br><b>M-C1</b>                 |                                                            |  |
| Legal Desc:                                     | 8011020                                                                                                                                                                                                                                                                                                                                                                                                                                                                                                                                                                                                                         |                                                             | Remarks                                               |                                        |                                                            |  |
| Pub Rmks:<br>Inclusions:<br>Property Listed By: | gem offers a partially finished basement and a fully fenced private backyard—ideal for kids, pets, and entertaining. Recent upgrades include a brand-new fridge, h<br>water tank, light fixtures, low-flow toilets, modern vanity in the 4-piece cheater ensuite, sleek vinyl flooring, fresh paint, and updated windows, ensuring style and<br>comfort. Nestled in a clean, quiet, pet-friendly complex with a playground, it's just minutes from shopping, schools, and has easy access to Stoney Trail for<br>effortless commuting. This home is the perfect balance of convenience and charm—don't miss it!<br>lusions: N/A |                                                             |                                                       |                                        |                                                            |  |