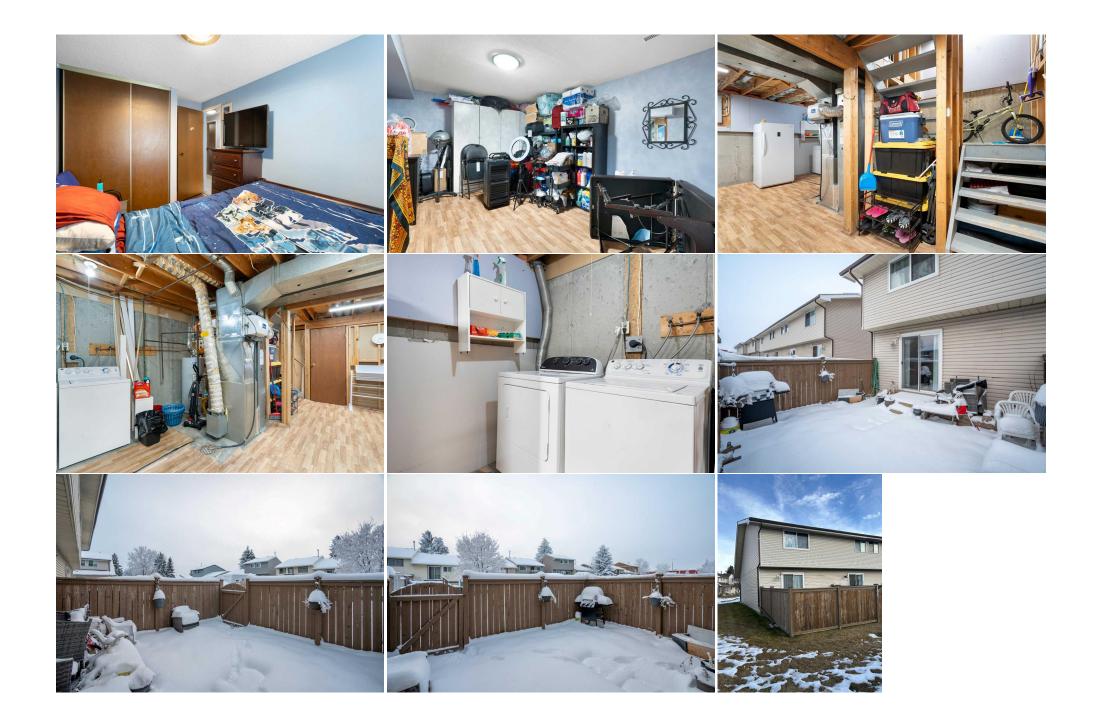

Utilities and Features

| Roof:         | Asphalt Shingle                                                                                    | Construction:             |
|---------------|----------------------------------------------------------------------------------------------------|---------------------------|
| Heating:      | Forced Air                                                                                         | Vinyl Siding,Wood Frame   |
| Sewer:        |                                                                                                    | Flooring:                 |
| Ext Feat:     | Private Yard                                                                                       | Ceramic Tile, Vinyl Plank |
|               |                                                                                                    | Water Source:             |
|               |                                                                                                    | Fnd/Bsmt:                 |
|               |                                                                                                    | Poured Concrete           |
| Kitchen Appl: | itchen Appl: Dishwasher,Electric Stove,Gas Water Heater,Refrigerator,Washer/Dryer,Window Coverings |                           |
| Int Feat:     |                                                                                                    | No Animal Home, Storage   |
| Utilities:    |                                                                                                    |                           |

|                                                 |                                                                                                                                                                                                                                                                                                                                                                                                                                                                                                                                                                                                                                 |                                                             | Room Information                                      |                                        |                                                            |  |
|-------------------------------------------------|---------------------------------------------------------------------------------------------------------------------------------------------------------------------------------------------------------------------------------------------------------------------------------------------------------------------------------------------------------------------------------------------------------------------------------------------------------------------------------------------------------------------------------------------------------------------------------------------------------------------------------|-------------------------------------------------------------|-------------------------------------------------------|----------------------------------------|------------------------------------------------------------|--|
| Room<br>2pc Bathroom<br>Foyer<br>Living Room    | <u>Level</u><br>Main<br>Main<br>Main                                                                                                                                                                                                                                                                                                                                                                                                                                                                                                                                                                                            | Dimensions<br>7`3" x 2`10"<br>9`8" x 6`10"<br>17`2" x 10`9" | <u>Room</u><br>Dining Room<br>Kitchen<br>4pc Bathroom | <u>Level</u><br>Main<br>Main<br>Second | Dimensions<br>6`9" x 5`6"<br>12`5" x 13`5"<br>9`8" x 4`11" |  |
| Bedroom<br>Bedroom - Primary<br>Game Room       | Second<br>Second<br>Basement                                                                                                                                                                                                                                                                                                                                                                                                                                                                                                                                                                                                    | 10`1" x 8`11"<br>15`3" x 13`1"<br>19`1" x 16`9"             | Bedroom<br>Den                                        | Second<br>Basement                     | 12`4" x 7`10"<br>16`1" x 10`1"                             |  |
|                                                 |                                                                                                                                                                                                                                                                                                                                                                                                                                                                                                                                                                                                                                 |                                                             | Legal/Tax/Financial                                   |                                        |                                                            |  |
| Condo Fee:<br><b>\$395</b>                      |                                                                                                                                                                                                                                                                                                                                                                                                                                                                                                                                                                                                                                 | Title:<br><b>Fee Simple</b><br>Fee Freq:<br><b>Monthly</b>  |                                                       | Zoning:<br><b>M-C1</b>                 |                                                            |  |
| Legal Desc:                                     | 8011020                                                                                                                                                                                                                                                                                                                                                                                                                                                                                                                                                                                                                         |                                                             | Remarks                                               |                                        |                                                            |  |
| Pub Rmks:<br>Inclusions:<br>Property Listed By: | gem offers a partially finished basement and a fully fenced private backyard—ideal for kids, pets, and entertaining. Recent upgrades include a brand-new fridge, h<br>water tank, light fixtures, low-flow toilets, modern vanity in the 4-piece cheater ensuite, sleek vinyl flooring, fresh paint, and updated windows, ensuring style and<br>comfort. Nestled in a clean, quiet, pet-friendly complex with a playground, it's just minutes from shopping, schools, and has easy access to Stoney Trail for<br>effortless commuting. This home is the perfect balance of convenience and charm—don't miss it!<br>lusions: N/A |                                                             |                                                       |                                        |                                                            |  |