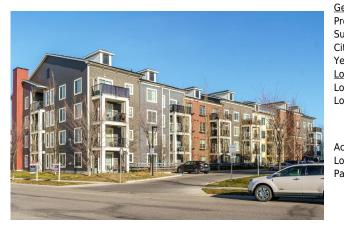

## 755 COPPERPOND Boulevard #4101, Calgary T2Z 4R2

| MLS®#:  | A2180760 | Area:   | Copperfield | Listing<br>Date: | 11/22/24      | List Price: <b>\$321,900</b> |
|---------|----------|---------|-------------|------------------|---------------|------------------------------|
| Status: | Active   | County: | Calgary     | Change:          | -\$3k, 17-Jan | Association: Fort McMurray   |

| General Information   |                  |                   |     | DOM           |           |  |
|-----------------------|------------------|-------------------|-----|---------------|-----------|--|
| Prop Type:            | Residential      |                   |     | 71            |           |  |
| Sub Type:             | Apartment        |                   |     | <u>Layout</u> |           |  |
| City/Town:            | Calgary          | Finished Floor Ar | ea  | Beds:         | 2 (2 )    |  |
| ear Built:            | 2015             | Abv Sqft:         | 767 | Baths:        | 2.0 (2 0) |  |
| <u>ot Information</u> |                  | Low Sqft:         |     | Style:        | Apartment |  |
| ot Sz Ar:             |                  | Ttl Sqft:         | 767 |               |           |  |
| _ot Shape:            |                  |                   |     | Parking       |           |  |
|                       |                  |                   |     | Ttl Park:     | 1         |  |
|                       |                  |                   |     | Garage Sz:    | -         |  |
| Access:               |                  |                   |     | Surage 52.    |           |  |
| _ot Feat:             |                  |                   |     |               |           |  |
| Park Feat:            | Titled, Undergro | und               |     |               |           |  |