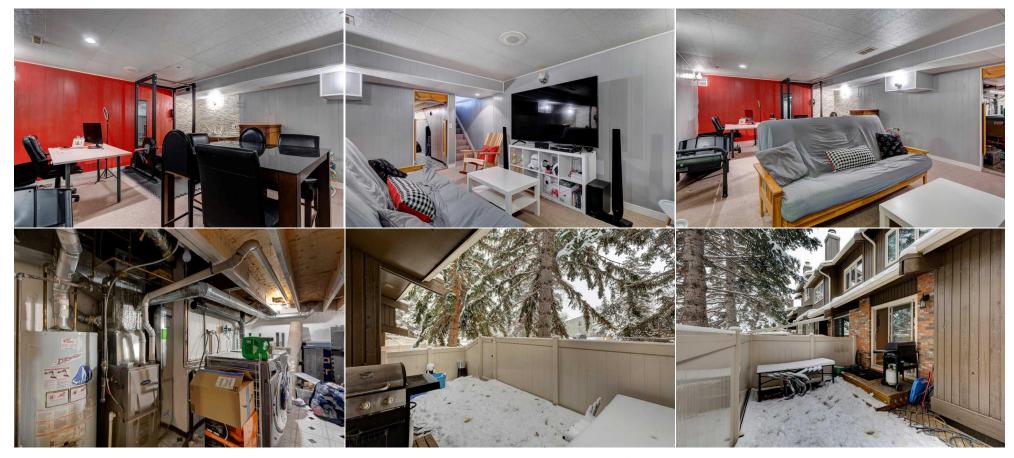

Utilities and Features

| Roof:<br>Heating:<br>Sewer:                    | Asphalt Shing<br>Forced Air,Na |                                                       |                                                                                 | Construction:<br>Brick,Cedar,Wood Fram<br>Flooring: | Brick,Cedar,Wood Frame  |                   |  |  |
|------------------------------------------------|--------------------------------|-------------------------------------------------------|---------------------------------------------------------------------------------|-----------------------------------------------------|-------------------------|-------------------|--|--|
| Ext Feat:                                      | Other                          | ther                                                  |                                                                                 |                                                     | Carpet,Tile,Vinyl Plank |                   |  |  |
|                                                |                                |                                                       |                                                                                 | Water Source:                                       |                         |                   |  |  |
|                                                |                                |                                                       |                                                                                 | Fnd/Bsmt:                                           |                         |                   |  |  |
|                                                |                                |                                                       |                                                                                 | Poured Concrete                                     |                         |                   |  |  |
| Kitchen Appl: Dishwasher, Dryer, Electric Stor |                                | lectric Stove,Garage Control(s),Micro                 | Stove,Garage Control(s),Microwave Hood Fan,Refrigerator,Washer,Window Coverings |                                                     |                         |                   |  |  |
| Int Feat:<br>Utilities:                        |                                | Ceiling Fan(s),Kitchen Island,No Smoking Home,Wet Bar |                                                                                 |                                                     |                         |                   |  |  |
|                                                |                                |                                                       |                                                                                 | Room Information                                    |                         |                   |  |  |
| Room                                           |                                | Level                                                 | <b>Dimensions</b>                                                               | <u>Room</u>                                         | Level                   | <u>Dimensions</u> |  |  |
| 2pc Bathroom                                   |                                | Main                                                  | 5`5" x 4`11"                                                                    | Dining Room                                         | Main                    | 11`3" x 9`4"      |  |  |
| Foyer                                          |                                | Main                                                  | 8`10" x 8`11"                                                                   | Kitchen                                             | Main                    | 11`1" x 7`9"      |  |  |
| 2pc Ensuite bath                               |                                | Upper                                                 | 5`4" x 4`11"                                                                    | 4pc Bathroom                                        | Upper                   | 5`4" x 8`8"       |  |  |
| Bedroom                                        |                                | Upper                                                 | 9`10" x 13`7"                                                                   | Bedroom                                             | Upper                   | 11`1" x 11`8"     |  |  |
| Bedroom - Primary                              |                                | Upper 11`1" x 14`0"                                   |                                                                                 | Game Room                                           | Basement                | 23`0" x 15`4"     |  |  |
| Furnace/Utility Room                           |                                | Basement                                              | 11`9" x 14`9"                                                                   |                                                     |                         |                   |  |  |
|                                                |                                |                                                       |                                                                                 | Legal/Tax/Financial                                 |                         |                   |  |  |

| Condo Fee:<br><b>\$465</b>                      | Title:<br><b>Fee Simple</b><br>Fee Freq:                                                                                                                                                                                                                                                                                                                                                                                                                                                                                                                                                                                                                         | Zoning:<br>M-C1 |  |  |  |  |  |
|-------------------------------------------------|------------------------------------------------------------------------------------------------------------------------------------------------------------------------------------------------------------------------------------------------------------------------------------------------------------------------------------------------------------------------------------------------------------------------------------------------------------------------------------------------------------------------------------------------------------------------------------------------------------------------------------------------------------------|-----------------|--|--|--|--|--|
| Legal Desc:                                     | Monthly<br>7810487<br>Remar                                                                                                                                                                                                                                                                                                                                                                                                                                                                                                                                                                                                                                      | <5              |  |  |  |  |  |
| Pub Rmks:<br>Inclusions:<br>Property Listed By: | attached garage and a fully finished basement, this home is move-in<br>serene primary suite with a convenient 2-piece ensuite. A recently r<br>the whole family. The main floor is designed for both relaxation and<br>a pantry closet, offering convenience at your fingertips. The open liv<br>ambiance. Natural light streams through the large windows and slid<br>entertainment Head downstairs to the fully finished basement, whe<br>the wet bar, this versatile space offers endless possibilities. This ho<br>and dryer (2021), furnace motor (2020), roof (2019). [Note: Window<br>this unit! Situated in a well-maintained complex with nearby amenit | •               |  |  |  |  |  |