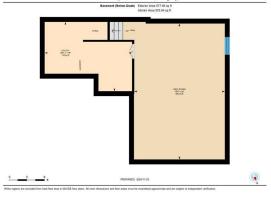

|                    |                                                              |                                                                                  | DOM                                                                                                                                     |                                                                                                                                                                                             |
|--------------------|--------------------------------------------------------------|----------------------------------------------------------------------------------|-----------------------------------------------------------------------------------------------------------------------------------------|---------------------------------------------------------------------------------------------------------------------------------------------------------------------------------------------|
| Residential        |                                                              |                                                                                  | 28                                                                                                                                      |                                                                                                                                                                                             |
| Row/Townhouse      |                                                              |                                                                                  | Layout                                                                                                                                  |                                                                                                                                                                                             |
| Calgary            | Finished Floor Ar                                            | ea                                                                               | Beds:                                                                                                                                   | 3 (3 )                                                                                                                                                                                      |
| 1977               | Abv Sqft:                                                    | 1,357                                                                            | Baths:                                                                                                                                  | 2.0 (1 2)                                                                                                                                                                                   |
|                    | Low Sqft:                                                    |                                                                                  | Style:                                                                                                                                  | 2 Storey                                                                                                                                                                                    |
|                    | Ttl Sqft:                                                    | 1,357                                                                            |                                                                                                                                         |                                                                                                                                                                                             |
|                    |                                                              |                                                                                  | Parking                                                                                                                                 |                                                                                                                                                                                             |
|                    |                                                              |                                                                                  | Ttl Park:                                                                                                                               | 2                                                                                                                                                                                           |
|                    |                                                              |                                                                                  | Garage Sz:                                                                                                                              | 1                                                                                                                                                                                           |
|                    |                                                              |                                                                                  | , s                                                                                                                                     |                                                                                                                                                                                             |
| Back Yard          |                                                              |                                                                                  |                                                                                                                                         |                                                                                                                                                                                             |
| Single Garage Atta | ached                                                        |                                                                                  |                                                                                                                                         |                                                                                                                                                                                             |
|                    | Residential<br>Row/Townhouse<br>Calgary<br>1977<br>Back Yard | ResidentialRow/TownhouseCalgaryEinished Floor Are1977Abv Sqft:Low Sqft:Ttl Sqft: | Residential<br>Row/Townhouse<br>Calgary <u>Finished Floor Area</u><br>1977 Abv Sqft: 1,357<br>Low Sqft:<br>Ttl Sqft: 1,357<br>Back Yard | Residential 28   Row/Townhouse Layout   Calgary Finished Floor Area Beds:   1977 Abv Sqft: 1,357 Baths:   Low Sqft: Low Sqft: Style:   Ttl Sqft: 1,357 Parking   Back Yard Back Yard Style: |

Utilities and Features

| Roof:<br>Heating:<br>Sewer:                    | Asphalt Shing<br>Forced Air,Na |                                                       |                                                                                 | Construction:<br>Brick,Cedar,Wood Fram<br>Flooring: | Brick,Cedar,Wood Frame  |                   |  |  |
|------------------------------------------------|--------------------------------|-------------------------------------------------------|---------------------------------------------------------------------------------|-----------------------------------------------------|-------------------------|-------------------|--|--|
| Ext Feat:                                      | Other                          | ther                                                  |                                                                                 |                                                     | Carpet,Tile,Vinyl Plank |                   |  |  |
|                                                |                                |                                                       |                                                                                 | Water Source:                                       |                         |                   |  |  |
|                                                |                                |                                                       |                                                                                 | Fnd/Bsmt:                                           |                         |                   |  |  |
|                                                |                                |                                                       |                                                                                 | Poured Concrete                                     |                         |                   |  |  |
| Kitchen Appl: Dishwasher, Dryer, Electric Stor |                                | lectric Stove,Garage Control(s),Micro                 | Stove,Garage Control(s),Microwave Hood Fan,Refrigerator,Washer,Window Coverings |                                                     |                         |                   |  |  |
| Int Feat:<br>Utilities:                        |                                | Ceiling Fan(s),Kitchen Island,No Smoking Home,Wet Bar |                                                                                 |                                                     |                         |                   |  |  |
|                                                |                                |                                                       |                                                                                 | Room Information                                    |                         |                   |  |  |
| Room                                           |                                | Level                                                 | <b>Dimensions</b>                                                               | <u>Room</u>                                         | Level                   | <u>Dimensions</u> |  |  |
| 2pc Bathroom                                   |                                | Main                                                  | 5`5" x 4`11"                                                                    | Dining Room                                         | Main                    | 11`3" x 9`4"      |  |  |
| Foyer                                          |                                | Main                                                  | 8`10" x 8`11"                                                                   | Kitchen                                             | Main                    | 11`1" x 7`9"      |  |  |
| 2pc Ensuite bath                               |                                | Upper                                                 | 5`4" x 4`11"                                                                    | 4pc Bathroom                                        | Upper                   | 5`4" x 8`8"       |  |  |
| Bedroom                                        |                                | Upper                                                 | 9`10" x 13`7"                                                                   | Bedroom                                             | Upper                   | 11`1" x 11`8"     |  |  |
| Bedroom - Primary                              |                                | Upper 11`1" x 14`0"                                   |                                                                                 | Game Room                                           | Basement                | 23`0" x 15`4"     |  |  |
| Furnace/Utility Room                           |                                | Basement                                              | 11`9" x 14`9"                                                                   |                                                     |                         |                   |  |  |
|                                                |                                |                                                       |                                                                                 | Legal/Tax/Financial                                 |                         |                   |  |  |