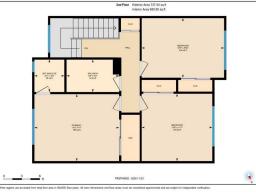

|                    |                                                              |                                                                                  | DOM                                                                                                                                     |                                                                                                                                                                                             |
|--------------------|--------------------------------------------------------------|----------------------------------------------------------------------------------|-----------------------------------------------------------------------------------------------------------------------------------------|---------------------------------------------------------------------------------------------------------------------------------------------------------------------------------------------|
| Residential        |                                                              |                                                                                  | 28                                                                                                                                      |                                                                                                                                                                                             |
| Row/Townhouse      |                                                              |                                                                                  | Layout                                                                                                                                  |                                                                                                                                                                                             |
| Calgary            | Finished Floor Ar                                            | ea                                                                               | Beds:                                                                                                                                   | 3 (3 )                                                                                                                                                                                      |
| 1977               | Abv Sqft:                                                    | 1,357                                                                            | Baths:                                                                                                                                  | 2.0 (1 2)                                                                                                                                                                                   |
|                    | Low Sqft:                                                    |                                                                                  | Style:                                                                                                                                  | 2 Storey                                                                                                                                                                                    |
|                    | Ttl Sqft:                                                    | 1,357                                                                            |                                                                                                                                         |                                                                                                                                                                                             |
|                    |                                                              |                                                                                  | Parking                                                                                                                                 |                                                                                                                                                                                             |
|                    |                                                              |                                                                                  | Ttl Park:                                                                                                                               | 2                                                                                                                                                                                           |
|                    |                                                              |                                                                                  | Garage Sz:                                                                                                                              | 1                                                                                                                                                                                           |
|                    |                                                              |                                                                                  | , s                                                                                                                                     |                                                                                                                                                                                             |
| Back Yard          |                                                              |                                                                                  |                                                                                                                                         |                                                                                                                                                                                             |
| Single Garage Atta | ached                                                        |                                                                                  |                                                                                                                                         |                                                                                                                                                                                             |
|                    | Residential<br>Row/Townhouse<br>Calgary<br>1977<br>Back Yard | ResidentialRow/TownhouseCalgaryEinished Floor Are1977Abv Sqft:Low Sqft:Ttl Sqft: | Residential<br>Row/Townhouse<br>Calgary <u>Finished Floor Area</u><br>1977 Abv Sqft: 1,357<br>Low Sqft:<br>Ttl Sqft: 1,357<br>Back Yard | Residential 28   Row/Townhouse Layout   Calgary Finished Floor Area Beds:   1977 Abv Sqft: 1,357 Baths:   Low Sqft: Low Sqft: Style:   Ttl Sqft: 1,357 Parking   Back Yard Back Yard Style: |

Utilities and Features

| Roof:<br>Heating:<br>Sewer:                    | Asphalt Shing<br>Forced Air,Na |                                                       |                                                                                 | Construction:<br>Brick,Cedar,Wood Fram<br>Flooring: | Brick,Cedar,Wood Frame  |                   |  |  |
|------------------------------------------------|--------------------------------|-------------------------------------------------------|---------------------------------------------------------------------------------|-----------------------------------------------------|-------------------------|-------------------|--|--|
| Ext Feat:                                      | Other                          | ther                                                  |                                                                                 |                                                     | Carpet,Tile,Vinyl Plank |                   |  |  |
|                                                |                                |                                                       |                                                                                 | Water Source:                                       |                         |                   |  |  |
|                                                |                                |                                                       |                                                                                 | Fnd/Bsmt:                                           |                         |                   |  |  |
|                                                |                                |                                                       |                                                                                 | Poured Concrete                                     |                         |                   |  |  |
| Kitchen Appl: Dishwasher, Dryer, Electric Stor |                                | lectric Stove,Garage Control(s),Micro                 | Stove,Garage Control(s),Microwave Hood Fan,Refrigerator,Washer,Window Coverings |                                                     |                         |                   |  |  |
| Int Feat:<br>Utilities:                        |                                | Ceiling Fan(s),Kitchen Island,No Smoking Home,Wet Bar |                                                                                 |                                                     |                         |                   |  |  |
|                                                |                                |                                                       |                                                                                 | Room Information                                    |                         |                   |  |  |
| Room                                           |                                | Level                                                 | <b>Dimensions</b>                                                               | <u>Room</u>                                         | Level                   | <u>Dimensions</u> |  |  |
| 2pc Bathroom                                   |                                | Main                                                  | 5`5" x 4`11"                                                                    | Dining Room                                         | Main                    | 11`3" x 9`4"      |  |  |
| Foyer                                          |                                | Main                                                  | 8`10" x 8`11"                                                                   | Kitchen                                             | Main                    | 11`1" x 7`9"      |  |  |
| 2pc Ensuite bath                               |                                | Upper                                                 | 5`4" x 4`11"                                                                    | 4pc Bathroom                                        | Upper                   | 5`4" x 8`8"       |  |  |
| Bedroom                                        |                                | Upper                                                 | 9`10" x 13`7"                                                                   | Bedroom                                             | Upper                   | 11`1" x 11`8"     |  |  |
| Bedroom - Primary                              |                                | Upper 11`1" x 14`0"                                   |                                                                                 | Game Room                                           | Basement                | 23`0" x 15`4"     |  |  |
| Furnace/Utility Room                           |                                | Basement                                              | 11`9" x 14`9"                                                                   |                                                     |                         |                   |  |  |
|                                                |                                |                                                       |                                                                                 | Legal/Tax/Financial                                 |                         |                   |  |  |