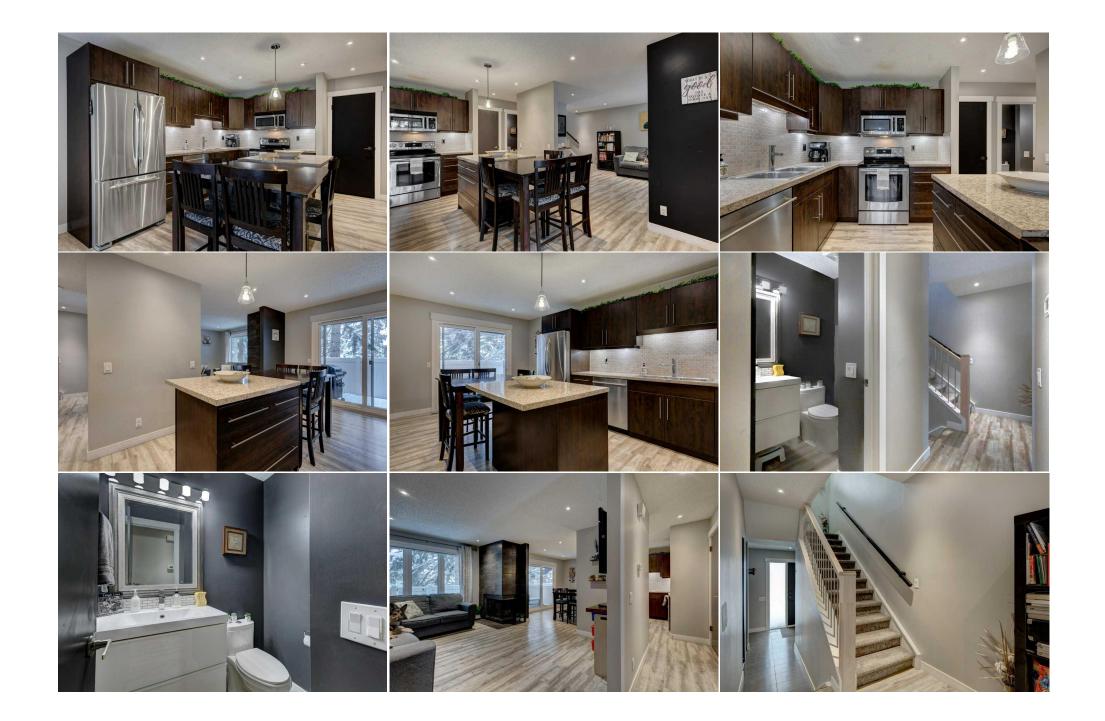

| Condo Fee:<br><b>\$465</b>                      | Title:<br><b>Fee Simple</b><br>Fee Freq:                                                                                                                                                                                                                                                                                                                                                                                                                                                                                                                                                                                                                         | Zoning:<br>M-C1 |  |  |  |  |  |
|-------------------------------------------------|------------------------------------------------------------------------------------------------------------------------------------------------------------------------------------------------------------------------------------------------------------------------------------------------------------------------------------------------------------------------------------------------------------------------------------------------------------------------------------------------------------------------------------------------------------------------------------------------------------------------------------------------------------------|-----------------|--|--|--|--|--|
| Legal Desc:                                     | Monthly<br>7810487<br>Remar                                                                                                                                                                                                                                                                                                                                                                                                                                                                                                                                                                                                                                      | <5              |  |  |  |  |  |
| Pub Rmks:<br>Inclusions:<br>Property Listed By: | attached garage and a fully finished basement, this home is move-in<br>serene primary suite with a convenient 2-piece ensuite. A recently r<br>the whole family. The main floor is designed for both relaxation and<br>a pantry closet, offering convenience at your fingertips. The open liv<br>ambiance. Natural light streams through the large windows and slid<br>entertainment Head downstairs to the fully finished basement, whe<br>the wet bar, this versatile space offers endless possibilities. This ho<br>and dryer (2021), furnace motor (2020), roof (2019). [Note: Window<br>this unit! Situated in a well-maintained complex with nearby amenit | •               |  |  |  |  |  |