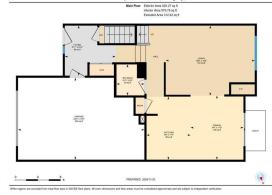

|                    |                                                              |                                                                                  | DOM                                                                                                                                     |                                                                                                                                                                                             |
|--------------------|--------------------------------------------------------------|----------------------------------------------------------------------------------|-----------------------------------------------------------------------------------------------------------------------------------------|---------------------------------------------------------------------------------------------------------------------------------------------------------------------------------------------|
| Residential        |                                                              |                                                                                  | 28                                                                                                                                      |                                                                                                                                                                                             |
| Row/Townhouse      |                                                              |                                                                                  | Layout                                                                                                                                  |                                                                                                                                                                                             |
| Calgary            | Finished Floor Ar                                            | ea                                                                               | Beds:                                                                                                                                   | 3 (3 )                                                                                                                                                                                      |
| 1977               | Abv Sqft:                                                    | 1,357                                                                            | Baths:                                                                                                                                  | 2.0 (1 2)                                                                                                                                                                                   |
|                    | Low Sqft:                                                    |                                                                                  | Style:                                                                                                                                  | 2 Storey                                                                                                                                                                                    |
|                    | Ttl Sqft:                                                    | 1,357                                                                            |                                                                                                                                         |                                                                                                                                                                                             |
|                    |                                                              |                                                                                  | Parking                                                                                                                                 |                                                                                                                                                                                             |
|                    |                                                              |                                                                                  | Ttl Park:                                                                                                                               | 2                                                                                                                                                                                           |
|                    |                                                              |                                                                                  | Garage Sz:                                                                                                                              | 1                                                                                                                                                                                           |
|                    |                                                              |                                                                                  | , s                                                                                                                                     |                                                                                                                                                                                             |
| Back Yard          |                                                              |                                                                                  |                                                                                                                                         |                                                                                                                                                                                             |
| Single Garage Atta | ached                                                        |                                                                                  |                                                                                                                                         |                                                                                                                                                                                             |
|                    | Residential<br>Row/Townhouse<br>Calgary<br>1977<br>Back Yard | ResidentialRow/TownhouseCalgaryEinished Floor Are1977Abv Sqft:Low Sqft:Ttl Sqft: | Residential<br>Row/Townhouse<br>Calgary <u>Finished Floor Area</u><br>1977 Abv Sqft: 1,357<br>Low Sqft:<br>Ttl Sqft: 1,357<br>Back Yard | Residential 28   Row/Townhouse Layout   Calgary Finished Floor Area Beds:   1977 Abv Sqft: 1,357 Baths:   Low Sqft: Low Sqft: Style:   Ttl Sqft: 1,357 Parking   Back Yard Back Yard Style: |

Utilities and Features

| Roof:<br>Heating:<br>Sewer:                    | Asphalt Shing<br>Forced Air,Na |                                                       |                                                                                 | Construction:<br>Brick,Cedar,Wood Fram<br>Flooring: | Brick,Cedar,Wood Frame  |                   |  |  |
|------------------------------------------------|--------------------------------|-------------------------------------------------------|---------------------------------------------------------------------------------|-----------------------------------------------------|-------------------------|-------------------|--|--|
| Ext Feat:                                      | Other                          | ther                                                  |                                                                                 |                                                     | Carpet,Tile,Vinyl Plank |                   |  |  |
|                                                |                                |                                                       |                                                                                 | Water Source:                                       |                         |                   |  |  |
|                                                |                                |                                                       |                                                                                 | Fnd/Bsmt:                                           |                         |                   |  |  |
|                                                |                                |                                                       |                                                                                 | Poured Concrete                                     |                         |                   |  |  |
| Kitchen Appl: Dishwasher, Dryer, Electric Stor |                                | lectric Stove,Garage Control(s),Micro                 | Stove,Garage Control(s),Microwave Hood Fan,Refrigerator,Washer,Window Coverings |                                                     |                         |                   |  |  |
| Int Feat:<br>Utilities:                        |                                | Ceiling Fan(s),Kitchen Island,No Smoking Home,Wet Bar |                                                                                 |                                                     |                         |                   |  |  |
|                                                |                                |                                                       |                                                                                 | Room Information                                    |                         |                   |  |  |
| Room                                           |                                | Level                                                 | <b>Dimensions</b>                                                               | <u>Room</u>                                         | Level                   | <u>Dimensions</u> |  |  |
| 2pc Bathroom                                   |                                | Main                                                  | 5`5" x 4`11"                                                                    | Dining Room                                         | Main                    | 11`3" x 9`4"      |  |  |
| Foyer                                          |                                | Main                                                  | 8`10" x 8`11"                                                                   | Kitchen                                             | Main                    | 11`1" x 7`9"      |  |  |
| 2pc Ensuite bath                               |                                | Upper                                                 | 5`4" x 4`11"                                                                    | 4pc Bathroom                                        | Upper                   | 5`4" x 8`8"       |  |  |
| Bedroom                                        |                                | Upper                                                 | 9`10" x 13`7"                                                                   | Bedroom                                             | Upper                   | 11`1" x 11`8"     |  |  |
| Bedroom - Primary                              |                                | Upper 11`1" x 14`0"                                   |                                                                                 | Game Room                                           | Basement                | 23`0" x 15`4"     |  |  |
| Furnace/Utility Room                           |                                | Basement                                              | 11`9" x 14`9"                                                                   |                                                     |                         |                   |  |  |
|                                                |                                |                                                       |                                                                                 | Legal/Tax/Financial                                 |                         |                   |  |  |