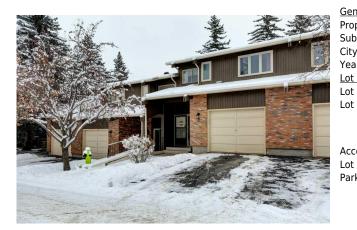

## 10001 BROOKPARK Boulevard #7, Calgary T2W 3E3

| MLS®#:  | A2180817 | Area:   | Braeside | Listing<br>Date: | 11/23/24       | List Price: \$449,000      |
|---------|----------|---------|----------|------------------|----------------|----------------------------|
| Status: | Pending  | County: | Calgary  |                  | -\$10k, 02-Dec | Association: Fort McMurray |

|                    |                                                              |                                                                                  | DOM                                                                                                                                     |                                                                                                                                                                                             |
|--------------------|--------------------------------------------------------------|----------------------------------------------------------------------------------|-----------------------------------------------------------------------------------------------------------------------------------------|---------------------------------------------------------------------------------------------------------------------------------------------------------------------------------------------|
| Residential        |                                                              |                                                                                  | 28                                                                                                                                      |                                                                                                                                                                                             |
| Row/Townhouse      |                                                              |                                                                                  | Layout                                                                                                                                  |                                                                                                                                                                                             |
| Calgary            | Finished Floor Ar                                            | ea                                                                               | Beds:                                                                                                                                   | 3 (3 )                                                                                                                                                                                      |
| 1977               | Abv Sqft:                                                    | 1,357                                                                            | Baths:                                                                                                                                  | 2.0 (1 2)                                                                                                                                                                                   |
|                    | Low Sqft:                                                    |                                                                                  | Style:                                                                                                                                  | 2 Storey                                                                                                                                                                                    |
|                    | Ttl Sqft:                                                    | 1,357                                                                            |                                                                                                                                         |                                                                                                                                                                                             |
|                    |                                                              |                                                                                  | Parking                                                                                                                                 |                                                                                                                                                                                             |
|                    |                                                              |                                                                                  | Ttl Park:                                                                                                                               | 2                                                                                                                                                                                           |
|                    |                                                              |                                                                                  | Garage Sz:                                                                                                                              | 1                                                                                                                                                                                           |
|                    |                                                              |                                                                                  | , s                                                                                                                                     |                                                                                                                                                                                             |
| Back Yard          |                                                              |                                                                                  |                                                                                                                                         |                                                                                                                                                                                             |
| Single Garage Atta | ached                                                        |                                                                                  |                                                                                                                                         |                                                                                                                                                                                             |
|                    | Residential<br>Row/Townhouse<br>Calgary<br>1977<br>Back Yard | ResidentialRow/TownhouseCalgaryEinished Floor Are1977Abv Sqft:Low Sqft:Ttl Sqft: | Residential<br>Row/Townhouse<br>Calgary <u>Finished Floor Area</u><br>1977 Abv Sqft: 1,357<br>Low Sqft:<br>Ttl Sqft: 1,357<br>Back Yard | Residential 28   Row/Townhouse Layout   Calgary Finished Floor Area Beds:   1977 Abv Sqft: 1,357 Baths:   Low Sqft: Low Sqft: Style:   Ttl Sqft: 1,357 Parking   Back Yard Back Yard Style: |

Utilities and Features

| Roof:<br>Heating:<br>Sewer:                    | Asphalt Shing<br>Forced Air,Na |                                                       |                                                                                 | Construction:<br>Brick,Cedar,Wood Fram<br>Flooring: | Brick,Cedar,Wood Frame  |                   |  |  |
|------------------------------------------------|--------------------------------|-------------------------------------------------------|---------------------------------------------------------------------------------|-----------------------------------------------------|-------------------------|-------------------|--|--|
| Ext Feat:                                      | Other                          | ther                                                  |                                                                                 |                                                     | Carpet,Tile,Vinyl Plank |                   |  |  |
|                                                |                                |                                                       |                                                                                 | Water Source:                                       |                         |                   |  |  |
|                                                |                                |                                                       |                                                                                 | Fnd/Bsmt:                                           |                         |                   |  |  |
|                                                |                                |                                                       |                                                                                 | Poured Concrete                                     |                         |                   |  |  |
| Kitchen Appl: Dishwasher, Dryer, Electric Stor |                                | lectric Stove,Garage Control(s),Micro                 | Stove,Garage Control(s),Microwave Hood Fan,Refrigerator,Washer,Window Coverings |                                                     |                         |                   |  |  |
| Int Feat:<br>Utilities:                        |                                | Ceiling Fan(s),Kitchen Island,No Smoking Home,Wet Bar |                                                                                 |                                                     |                         |                   |  |  |
|                                                |                                |                                                       |                                                                                 | Room Information                                    |                         |                   |  |  |
| Room                                           |                                | Level                                                 | <b>Dimensions</b>                                                               | <u>Room</u>                                         | Level                   | <u>Dimensions</u> |  |  |
| 2pc Bathroom                                   |                                | Main                                                  | 5`5" x 4`11"                                                                    | Dining Room                                         | Main                    | 11`3" x 9`4"      |  |  |
| Foyer                                          |                                | Main                                                  | 8`10" x 8`11"                                                                   | Kitchen                                             | Main                    | 11`1" x 7`9"      |  |  |
| 2pc Ensuite bath                               |                                | Upper                                                 | 5`4" x 4`11"                                                                    | 4pc Bathroom                                        | Upper                   | 5`4" x 8`8"       |  |  |
| Bedroom                                        |                                | Upper                                                 | 9`10" x 13`7"                                                                   | Bedroom                                             | Upper                   | 11`1" x 11`8"     |  |  |
| Bedroom - Primary                              |                                | Upper 11`1" x 14`0"                                   |                                                                                 | Game Room                                           | Basement                | 23`0" x 15`4"     |  |  |
| Furnace/Utility Room                           |                                | Basement                                              | 11`9" x 14`9"                                                                   |                                                     |                         |                   |  |  |
|                                                |                                |                                                       |                                                                                 | Legal/Tax/Financial                                 |                         |                   |  |  |