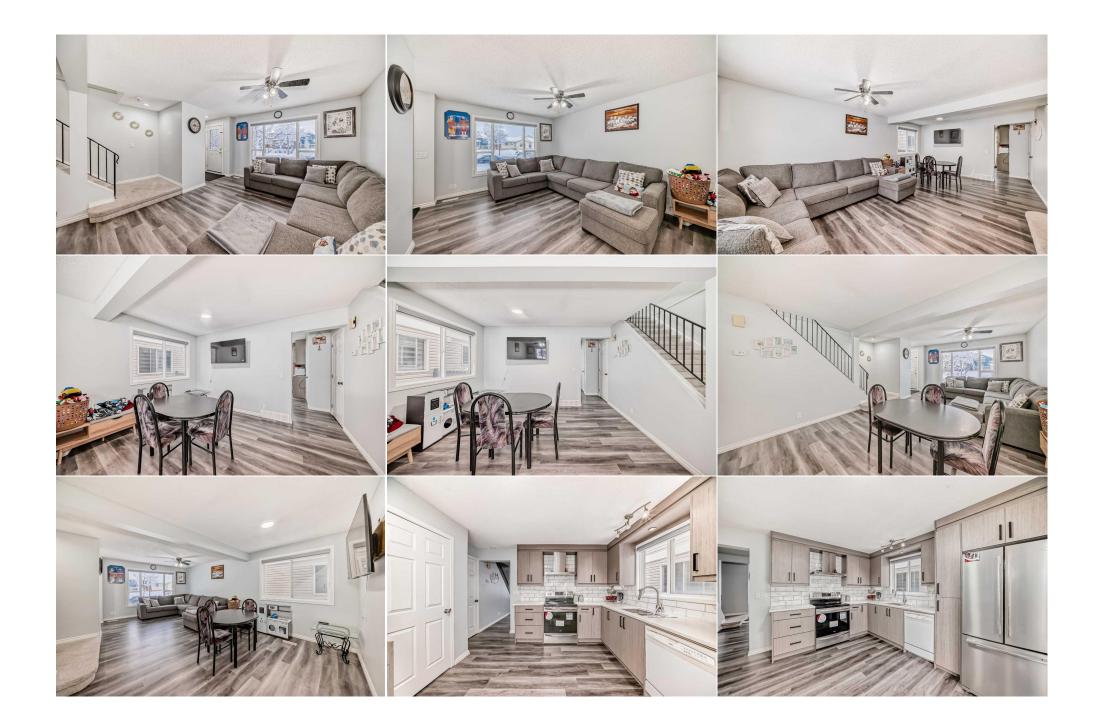

Utilities and Features

| Roof: Asphalt Shingle   Heating: Forced Air,Natural Gas   Sewer: Ext Feat:   Private Entrance,Private Yard     |                               |                                                                                                                                                           |                                                                                                                            | Construction:<br>Vinyl Siding,Wood Frame<br>Flooring:<br>Carpet,Laminate,Linoleum              |                                                                               |                                                                                                                              |  |  |  |
|----------------------------------------------------------------------------------------------------------------|-------------------------------|-----------------------------------------------------------------------------------------------------------------------------------------------------------|----------------------------------------------------------------------------------------------------------------------------|------------------------------------------------------------------------------------------------|-------------------------------------------------------------------------------|------------------------------------------------------------------------------------------------------------------------------|--|--|--|
|                                                                                                                |                               |                                                                                                                                                           |                                                                                                                            | Water Source:                                                                                  |                                                                               |                                                                                                                              |  |  |  |
|                                                                                                                |                               |                                                                                                                                                           |                                                                                                                            | Fnd/Bsmt:                                                                                      |                                                                               |                                                                                                                              |  |  |  |
| Kitchen Appl:<br>Int Feat:<br>Utilities:                                                                       |                               | Poured Concrete<br>Dishwasher,Garage Control(s),Refrigerator,Stove(s),Washer/Dryer,Window Coverings<br>Ceiling Fan(s),No Smoking Home<br>Room Information |                                                                                                                            |                                                                                                |                                                                               |                                                                                                                              |  |  |  |
| <u>Room</u><br>Dining Room<br>Bedroom<br>Entrance<br>Bedroom - Prir<br>4pc Bathroom<br>Kitchen<br>2pc Bathroom | Mai<br>mary Sec<br>Sec<br>Bas | in<br>sement<br>in<br>cond<br>cond<br>sement                                                                                                              | Dimensions<br>12'8" x 8'7"<br>8'6" x 7'6"<br>5'0" x 4'2"<br>14'2" x 13'1"<br>9'7" x 4'11"<br>11'11" x 6'9"<br>8'6" x 4'11" | Room<br>Kitchen<br>Living Room<br>Bedroom<br>Bedroom<br>Family Room<br>3pc Bathroom<br>Laundry | Level<br>Main<br>Main<br>Second<br>Second<br>Basement<br>Basement<br>Basement | Dimensions<br>12`6" x 11`1"<br>13`0" x 11`6"<br>9`7" x 9`1"<br>11`1" x 9`7"<br>15`0" x 8`8"<br>7`11" x 6`0"<br>13`4" x 6`11" |  |  |  |

| Furnace/Utility Room               | Basement                                                                                                                                                                                                                                                                                                                                                                                                                                                                                                                                                                                                                                                                                                                                                                                                                                                                                                                                                                          | 13`4" x 6`11" |                     |  |  |  |
|------------------------------------|-----------------------------------------------------------------------------------------------------------------------------------------------------------------------------------------------------------------------------------------------------------------------------------------------------------------------------------------------------------------------------------------------------------------------------------------------------------------------------------------------------------------------------------------------------------------------------------------------------------------------------------------------------------------------------------------------------------------------------------------------------------------------------------------------------------------------------------------------------------------------------------------------------------------------------------------------------------------------------------|---------------|---------------------|--|--|--|
|                                    |                                                                                                                                                                                                                                                                                                                                                                                                                                                                                                                                                                                                                                                                                                                                                                                                                                                                                                                                                                                   |               | Legal/Tax/Financial |  |  |  |
| Title:                             |                                                                                                                                                                                                                                                                                                                                                                                                                                                                                                                                                                                                                                                                                                                                                                                                                                                                                                                                                                                   | Zoning:       |                     |  |  |  |
| Fee Simple                         |                                                                                                                                                                                                                                                                                                                                                                                                                                                                                                                                                                                                                                                                                                                                                                                                                                                                                                                                                                                   | R-CG          |                     |  |  |  |
| Legal Desc:                        | 8010517                                                                                                                                                                                                                                                                                                                                                                                                                                                                                                                                                                                                                                                                                                                                                                                                                                                                                                                                                                           |               |                     |  |  |  |
|                                    |                                                                                                                                                                                                                                                                                                                                                                                                                                                                                                                                                                                                                                                                                                                                                                                                                                                                                                                                                                                   | Remarks       |                     |  |  |  |
| Pub Rmks:                          | The best value for the bucks you will be spending! Search no more!! Live up & rent down or full investment property - this fully developed 4 bed & 2.5 bath property is a great choice. Upstairs unit includes a living, dining, a private kitchen and powder room in main floor and 3 good size bedrooms and one full bathroom in the upper floor including massive master bedroom with an addition to the main washroom for a direct access. Basement is a fully developed illegal suite with its own kitchen, living-dining combo, one full bathroom and generous sized bedroom. The property also have an oversized single detached garage at the back as well as a carport for an additional parking. Excellent location - right on the Castlerige Drive NE - making it super convinient for the use of public transit, walking to school & groceries/shopping as well as other amenities like playground etc. Book your private showing and make an offer before its gone!! |               |                     |  |  |  |
| Inclusions:<br>Property Listed By: | usions: None                                                                                                                                                                                                                                                                                                                                                                                                                                                                                                                                                                                                                                                                                                                                                                                                                                                                                                                                                                      |               |                     |  |  |  |