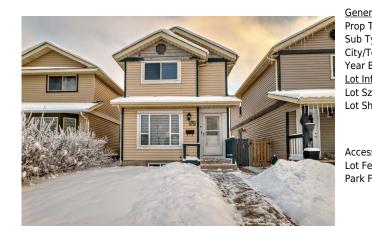

## 195 CASTLERIDGE Drive, Calgary T3J 1P6

| MLS®#:  | A2180822 | Area:   | Castleridge | Listing          | 12/03/24 | List Price: \$600,000      |
|---------|----------|---------|-------------|------------------|----------|----------------------------|
| Status: | Pending  | County: | Calgary     | Date:<br>Change: | None     | Association: Fort McMurray |

| eral Information |                                           |                    |           | DOM           |           |  |
|------------------|-------------------------------------------|--------------------|-----------|---------------|-----------|--|
| о Туре:          | Residential                               |                    |           | 18            |           |  |
| Type:            | Detached                                  |                    |           | <u>Layout</u> |           |  |
| r/Town:          | Calgary                                   | Finished Floor Are | <u>ea</u> | Beds:         | 4(31)     |  |
| r Built:         | 1981                                      | Abv Sqft:          | 1,205     | Baths:        | 2.5 (2 1) |  |
| Information      |                                           | Low Sqft:          |           | Style:        | 2 Storey  |  |
| Sz Ar:           | 2,540 sqft                                | Ttl Sqft:          | 1,205     |               |           |  |
| Shape:           |                                           |                    |           | Parking       |           |  |
|                  |                                           |                    |           | Ttl Park:     | 4         |  |
|                  |                                           |                    |           | Garage Sz:    | 1         |  |
| ess:             |                                           |                    |           | 5             |           |  |
| Feat:            | See Remarks                               |                    |           |               |           |  |
| k Feat:          | Carport,Off Street,Single Garage Detached |                    |           |               |           |  |