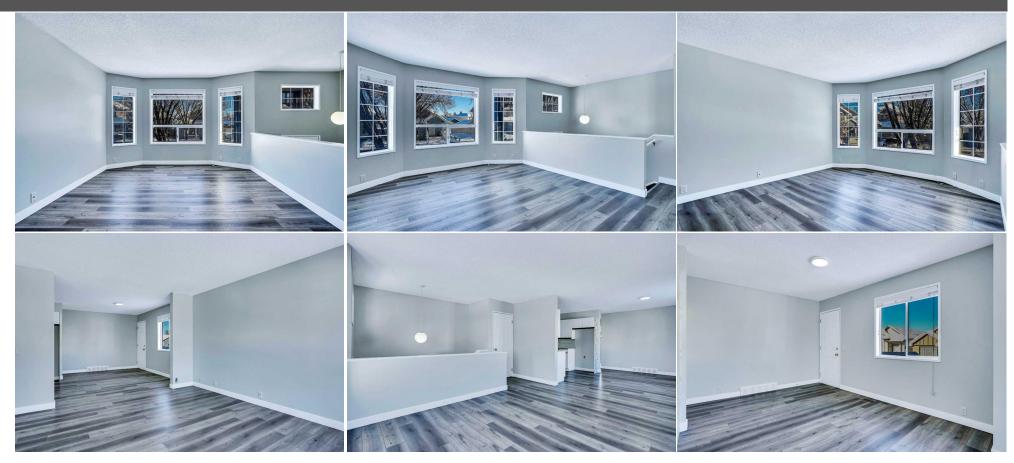

Beds:

Baths:

Style:

6 2 Garage Sz:

4 (2 2 )

2.0 (2 0)

**Bi-Level** 

Back Lane, Back Yard, Corner Lot, Fruit Trees/Shrub(s), Landscaped, Level

## Utilities and Features

Roof: **Asphalt Shingle** Construction:

Heating: **Forced Air** 

Sewer:

Ext Feat: Garden, Lighting

**Vinyl Siding, Wood Frame** 

Flooring:

Carpet, Hardwood

Remarks

Pub Rmks: VERY NEAT AND CLEAN BI-LEVEL. 2+2 BEDROOMS 2 FULL BATHS. DOUBLE DETACHED GARAGE. SOME RENOVATIONS DONE LIKE NEW PAINT NEWER GRANITE

COUNTER TOPS IN BOTH MAIN LEVEL AND BASEMENT KITCHEN AND BATHROOMS.LOCATED ON A CORNER LOT. WALKING DISTANCE TO MARTIN CROSSING SCHOOL, BUS ROUTE AND LRT STATION.SUPER STORE, BANKS AND RESTAURANTS, SIKH TEMPLE. 2 GOOD SIZE BEDROOMS ON THE MAIN LEVEL AND 2 BEDROOM[ ILLEGAL] SUITE IN THE BASEMENT.VERY GOOD FOR FIRST TIME BUYER OR INVESTMENT. VERY EASY TO SHOW ANY TIME. VACANT FOR QUICK POSSESSION.SHOWS