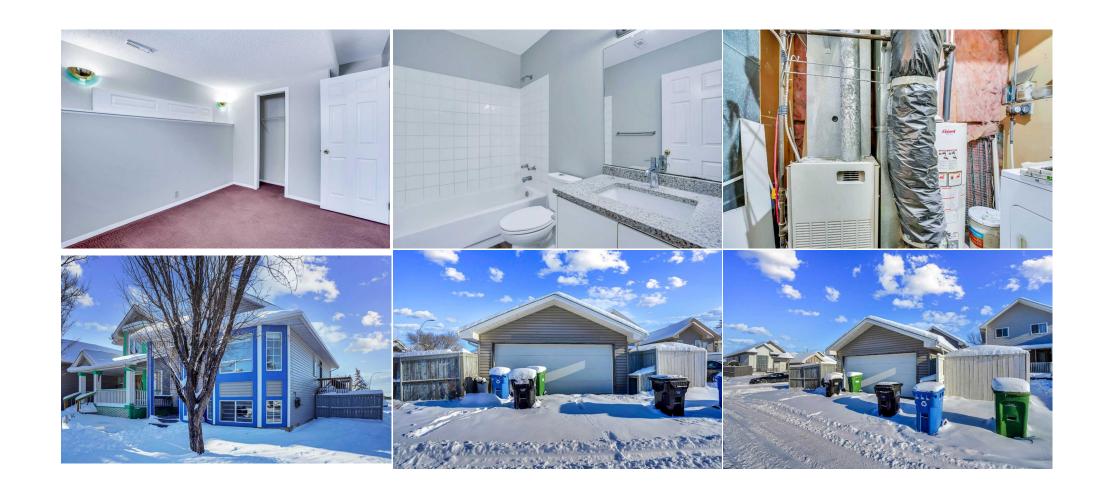

## 178 MARTINRIDGE Crescent, Calgary T3J 3M3

11/24/24 MLS®#: A2180874 Area: Martindale Listing List Price: **\$545,000** 

Status: **Pending** Calgary -\$12k, 05-Dec Association: Fort McMurray County: Change:

Remarks

Pub Rmks: VERY NEAT AND CLEAN BI-LEVEL. 2+2 BEDROOMS 2 FULL BATHS. DOUBLE DETACHED GARAGE. SOME RENOVATIONS DONE LIKE NEW PAINT NEWER GRANITE

COUNTER TOPS IN BOTH MAIN LEVEL AND BASEMENT KITCHEN AND BATHROOMS.LOCATED ON A CORNER LOT. WALKING DISTANCE TO MARTIN CROSSING SCHOOL, BUS ROUTE AND LRT STATION.SUPER STORE, BANKS AND RESTAURANTS, SIKH TEMPLE. 2 GOOD SIZE BEDROOMS ON THE MAIN LEVEL AND 2 BEDROOM[ ILLEGAL] SUITE IN THE BASEMENT.VERY GOOD FOR FIRST TIME BUYER OR INVESTMENT. VERY EASY TO SHOW ANY TIME. VACANT FOR QUICK POSSESSION.SHOWS

**VERY WELL.** 

Inclusions: GARAGE DOOR OPENER+ONE CONTROL

Property Listed By: Royal LePage METRO