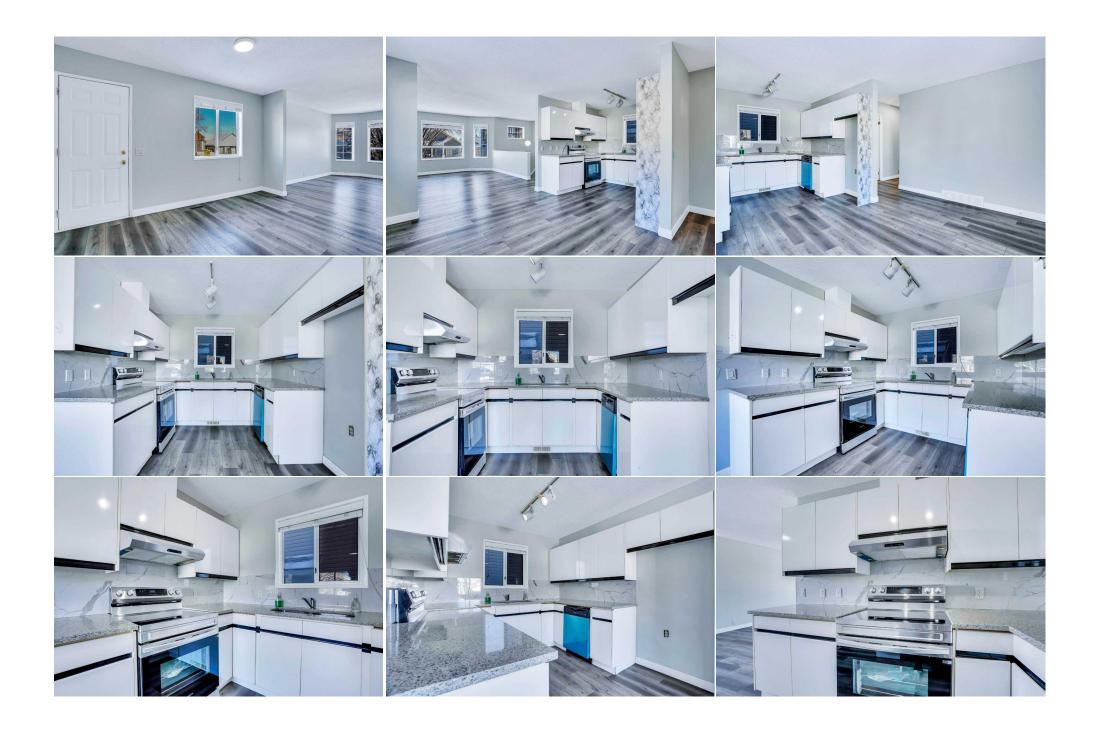

Water Source: Fnd/Bsmt:

**None, Poured Concrete** 

Kitchen Appl: Dishwasher, Electric Stove, Range Hood, Refrigerator, Washer, Window Coverings

Int Feat: Chandelier

**Utilities:** 

Room Information

Room <u>Level</u> Dimensions Room <u>Level</u> **Dimensions Bedroom** Main 8'6" x 9'11" Kitchen Main 9'0" x 8'11" **Bedroom - Primary Living Room** Main 15`3" x 15`2" Main 12`11" x 10`1" **Bedroom Basement** 13'4" x 8'8" **Bedroom Basement** 15`4" x 14`7"

Remarks

Pub Rmks: VERY NEAT AND CLEAN BI-LEVEL. 2+2 BEDROOMS 2 FULL BATHS. DOUBLE DETACHED GARAGE. SOME RENOVATIONS DONE LIKE NEW PAINT NEWER GRANITE

COUNTER TOPS IN BOTH MAIN LEVEL AND BASEMENT KITCHEN AND BATHROOMS.LOCATED ON A CORNER LOT. WALKING DISTANCE TO MARTIN CROSSING SCHOOL, BUS ROUTE AND LRT STATION.SUPER STORE, BANKS AND RESTAURANTS, SIKH TEMPLE. 2 GOOD SIZE BEDROOMS ON THE MAIN LEVEL AND 2 BEDROOM[ ILLEGAL] SUITE IN THE BASEMENT.VERY GOOD FOR FIRST TIME BUYER OR INVESTMENT. VERY EASY TO SHOW ANY TIME. VACANT FOR QUICK POSSESSION.SHOWS