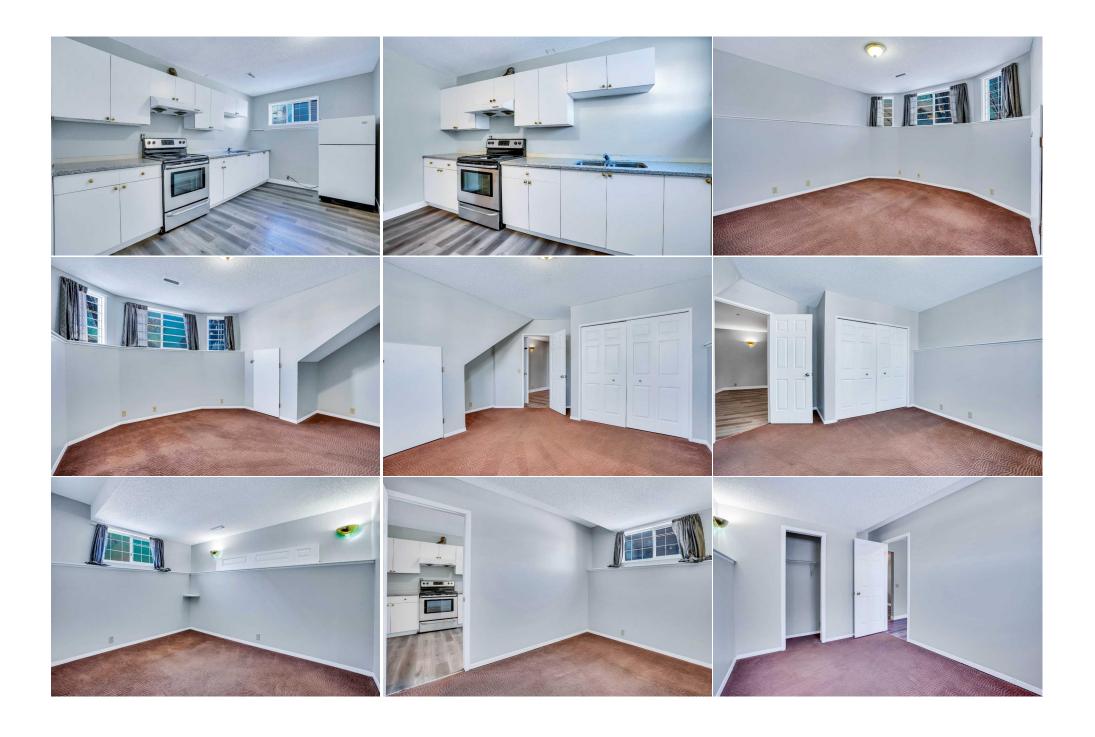

Kitchen **Basement** 13`4" x 8`10" 4pc Bathroom **Basement Living Room Basement** 18`4" x 9`6" 4pc Bathroom Main

Laundry **Basement** 8'0" x 7'10"

Legal/Tax/Financial

Title: Zoning: Fee Simple R-CG

Legal Desc: **9211841** 

Remarks

Pub Rmks: VERY NEAT AND CLEAN BI-LEVEL. 2+2 BEDROOMS 2 FULL BATHS. DOUBLE DETACHED GARAGE. SOME RENOVATIONS DONE LIKE NEW PAINT NEWER GRANITE

COUNTER TOPS IN BOTH MAIN LEVEL AND BASEMENT KITCHEN AND BATHROOMS.LOCATED ON A CORNER LOT. WALKING DISTANCE TO MARTIN CROSSING SCHOOL, BUS ROUTE AND LRT STATION.SUPER STORE, BANKS AND RESTAURANTS, SIKH TEMPLE. 2 GOOD SIZE BEDROOMS ON THE MAIN LEVEL AND 2 BEDROOM[ ILLEGAL] SUITE IN THE BASEMENT.VERY GOOD FOR FIRST TIME BUYER OR INVESTMENT. VERY EASY TO SHOW ANY TIME. VACANT FOR QUICK POSSESSION.SHOWS