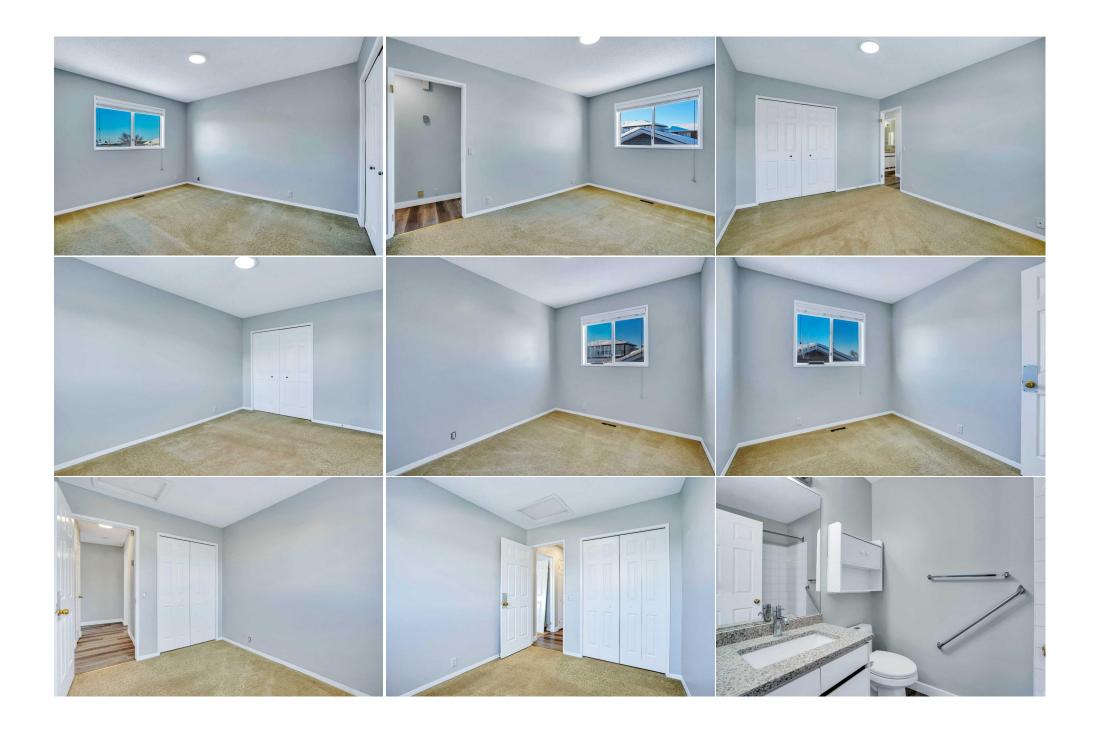

Beds:

Baths:

Style:

6 2 Garage Sz:

4 (2 2 )

2.0 (2 0)

**Bi-Level** 

Back Lane, Back Yard, Corner Lot, Fruit Trees/Shrub(s), Landscaped, Level

Water Source: Fnd/Bsmt:

**None, Poured Concrete** 

Kitchen Appl: Dishwasher, Electric Stove, Range Hood, Refrigerator, Washer, Window Coverings

Int Feat: Chandelier

**Utilities:** 

Room Information

Room <u>Level</u> Dimensions Room <u>Level</u> **Dimensions Bedroom** Main 8'6" x 9'11" Kitchen Main 9'0" x 8'11" **Bedroom - Primary Living Room** Main 15`3" x 15`2" Main 12`11" x 10`1" **Bedroom Basement** 13'4" x 8'8" **Bedroom Basement** 15`4" x 14`7"

Kitchen **Basement** 13`4" x 8`10" 4pc Bathroom **Basement Living Room Basement** 18`4" x 9`6" 4pc Bathroom Main

Laundry **Basement** 8'0" x 7'10"

Legal/Tax/Financial

Title: Zoning: Fee Simple R-CG

Legal Desc: **9211841** 