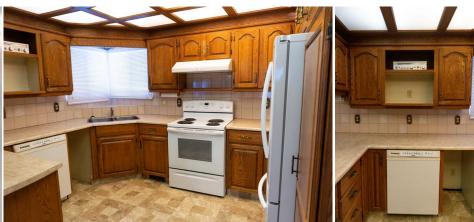

Additional Parking, Double Garage Detached

| Roof:<br>Heating:                                                   | Asphalt Shingle<br>Forced Air                                                                                                                                                                        | 9                            |                                                                 | Construction:<br><b>Wood Frame</b><br>Flooring:               |                              |                                                                |  |  |
|---------------------------------------------------------------------|------------------------------------------------------------------------------------------------------------------------------------------------------------------------------------------------------|------------------------------|-----------------------------------------------------------------|---------------------------------------------------------------|------------------------------|----------------------------------------------------------------|--|--|
| Sewer:<br>Ext Feat:                                                 | None                                                                                                                                                                                                 |                              |                                                                 | Carpet,Ceramic Tile                                           | 5                            |                                                                |  |  |
|                                                                     |                                                                                                                                                                                                      |                              |                                                                 | Water Source:                                                 |                              |                                                                |  |  |
|                                                                     |                                                                                                                                                                                                      |                              |                                                                 | Fnd/Bsmt:                                                     |                              |                                                                |  |  |
|                                                                     | Poured Concrete                                                                                                                                                                                      |                              |                                                                 |                                                               |                              |                                                                |  |  |
| Kitchen Appl:<br>Int Feat:                                          | Central Air Conditioner,Dishwasher,Electric Stove,Refrigerator,Washer/Dryer,Water Softener,Window Coverings<br>Bookcases,Central Vacuum,Closet Organizers,No Animal Home,No Smoking Home,See Remarks |                              |                                                                 |                                                               |                              |                                                                |  |  |
| Utilities:                                                          |                                                                                                                                                                                                      |                              | · · ·                                                           |                                                               |                              |                                                                |  |  |
|                                                                     |                                                                                                                                                                                                      |                              |                                                                 | Room Information                                              |                              |                                                                |  |  |
| Utilities:                                                          |                                                                                                                                                                                                      | Level                        | Dimensions                                                      | Room Information                                              | Level                        | Dimensions                                                     |  |  |
| Utilities:<br>Room                                                  |                                                                                                                                                                                                      | Level<br>Main                | <u>Dimensions</u><br><b>4`11" x 4`5</b> "                       |                                                               | <u>Level</u><br>Main         | <u>Dimensions</u><br>6`1" x 9`1"                               |  |  |
| Jtilities:<br>Room<br><b>2pc Bathroom</b>                           |                                                                                                                                                                                                      |                              |                                                                 | Room                                                          |                              |                                                                |  |  |
| Utilities:<br>Room<br>2pc Bathroom<br>Bedroom                       |                                                                                                                                                                                                      | Main                         | 4`11" x 4`5"                                                    | <u>Room</u><br><b>3pc Bathroom</b>                            | Main                         | 6`1" x 9`1"                                                    |  |  |
| Utilities:<br>Room<br>2pc Bathroom<br>Bedroom<br>Bedroom            |                                                                                                                                                                                                      | Main<br>Main                 | 4`11" x 4`5"<br>11`6" x 12`0"                                   | <u>Room</u><br>3pc Bathroom<br>Bedroom                        | Main<br>Main                 | 6`1" x 9`1"<br>8`3" x 10`10"                                   |  |  |
| Utilities:<br>Room<br>2pc Bathroom<br>Bedroom<br>Bedroom<br>Kitchen |                                                                                                                                                                                                      | Main<br>Main<br>Main         | 4`11" x 4`5"<br>11`6" x 12`0"<br>11`4" x 9`6"                   | Room<br>3pc Bathroom<br>Bedroom<br>Dining Room                | Main<br>Main<br>Main         | 6`1" x 9`1"<br>8`3" x 10`10"<br>10`9" x 10`0"                  |  |  |
|                                                                     |                                                                                                                                                                                                      | Main<br>Main<br>Main<br>Main | 4`11" x 4`5"<br>11`6" x 12`0"<br>11`4" x 9`6"<br>12`1" x 11`11" | Room<br>3pc Bathroom<br>Bedroom<br>Dining Room<br>Living Room | Main<br>Main<br>Main<br>Main | 6`1" x 9`1"<br>8`3" x 10`10"<br>10`9" x 10`0"<br>13`0" x 16`0" |  |  |

Utilities and Features

| Furnace/Utility Room | Basement                                        | 15`1" x 10`2"                                                     |                                                                                                                                                                                                                                                                                                                                                                                                                                                           |  |  |  |
|----------------------|-------------------------------------------------|-------------------------------------------------------------------|-----------------------------------------------------------------------------------------------------------------------------------------------------------------------------------------------------------------------------------------------------------------------------------------------------------------------------------------------------------------------------------------------------------------------------------------------------------|--|--|--|
|                      |                                                 |                                                                   | Legal/Tax/Financial                                                                                                                                                                                                                                                                                                                                                                                                                                       |  |  |  |
| Title:               |                                                 | Zoning:                                                           |                                                                                                                                                                                                                                                                                                                                                                                                                                                           |  |  |  |
| Fee Simple           |                                                 | Rcg                                                               |                                                                                                                                                                                                                                                                                                                                                                                                                                                           |  |  |  |
| Legal Desc:          | 679LK                                           |                                                                   |                                                                                                                                                                                                                                                                                                                                                                                                                                                           |  |  |  |
|                      |                                                 |                                                                   | Remarks                                                                                                                                                                                                                                                                                                                                                                                                                                                   |  |  |  |
| Pub Rmks:            | also has a separate 2<br>in bar area. and large | piece bathroom as well.Good siz<br>family room with a wood burnin | iving room and 3 good sized bedrooms. Main bathroom shower was remodelled a few years ago. The main floor<br>zed kitchen with dining area that would welcome a large table.Downstairs has older Development with a built<br>ng fireplace with gas lighter.Also including a cold room with shelving, bedroom and 3 piece bath. The furnace<br>also has air conditioning for those hot summer days. Rear yard has a heated double garage and parking for an |  |  |  |
|                      | additional 2 parking s                          | pots or Rv parking. Back alley is                                 | s paved as well.                                                                                                                                                                                                                                                                                                                                                                                                                                          |  |  |  |
| Inclusions:          | •                                               | m and all Attachments, Garage I                                   | Heater                                                                                                                                                                                                                                                                                                                                                                                                                                                    |  |  |  |
| Property Listed By:  | CIR Realty                                      |                                                                   |                                                                                                                                                                                                                                                                                                                                                                                                                                                           |  |  |  |