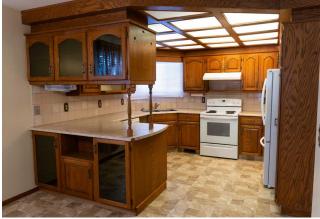

Additional Parking, Double Garage Detached

| Roof:<br>Heating:                                                   | Asphalt Shingle<br>Forced Air                                                                                                                                                                        | 9                            |                                                                 | Construction:<br><b>Wood Frame</b><br>Flooring:               |                              |                                                                |  |  |
|---------------------------------------------------------------------|------------------------------------------------------------------------------------------------------------------------------------------------------------------------------------------------------|------------------------------|-----------------------------------------------------------------|---------------------------------------------------------------|------------------------------|----------------------------------------------------------------|--|--|
| Sewer:<br>Ext Feat:                                                 | None                                                                                                                                                                                                 |                              |                                                                 | Carpet,Ceramic Tile                                           | 5                            |                                                                |  |  |
|                                                                     |                                                                                                                                                                                                      |                              |                                                                 | Water Source:                                                 |                              |                                                                |  |  |
|                                                                     |                                                                                                                                                                                                      |                              |                                                                 | Fnd/Bsmt:                                                     |                              |                                                                |  |  |
|                                                                     | Poured Concrete                                                                                                                                                                                      |                              |                                                                 |                                                               |                              |                                                                |  |  |
| Kitchen Appl:<br>Int Feat:                                          | Central Air Conditioner,Dishwasher,Electric Stove,Refrigerator,Washer/Dryer,Water Softener,Window Coverings<br>Bookcases,Central Vacuum,Closet Organizers,No Animal Home,No Smoking Home,See Remarks |                              |                                                                 |                                                               |                              |                                                                |  |  |
| Utilities:                                                          |                                                                                                                                                                                                      |                              | · · ·                                                           |                                                               |                              |                                                                |  |  |
|                                                                     |                                                                                                                                                                                                      |                              |                                                                 | Room Information                                              |                              |                                                                |  |  |
| Utilities:                                                          |                                                                                                                                                                                                      | Level                        | Dimensions                                                      | Room Information                                              | Level                        | Dimensions                                                     |  |  |
| Utilities:<br>Room                                                  |                                                                                                                                                                                                      | Level<br>Main                | <u>Dimensions</u><br><b>4`11" x 4`5</b> "                       |                                                               | <u>Level</u><br>Main         | <u>Dimensions</u><br>6`1" x 9`1"                               |  |  |
| Jtilities:<br>Room<br><b>2pc Bathroom</b>                           |                                                                                                                                                                                                      |                              |                                                                 | Room                                                          |                              |                                                                |  |  |
| Utilities:<br>Room<br>2pc Bathroom<br>Bedroom                       |                                                                                                                                                                                                      | Main                         | 4`11" x 4`5"                                                    | <u>Room</u><br><b>3pc Bathroom</b>                            | Main                         | 6`1" x 9`1"                                                    |  |  |
| Utilities:<br>Room<br>2pc Bathroom<br>Bedroom<br>Bedroom            |                                                                                                                                                                                                      | Main<br>Main                 | 4`11" x 4`5"<br>11`6" x 12`0"                                   | <u>Room</u><br>3pc Bathroom<br>Bedroom                        | Main<br>Main                 | 6`1" x 9`1"<br>8`3" x 10`10"                                   |  |  |
| Utilities:<br>Room<br>2pc Bathroom<br>Bedroom<br>Bedroom<br>Kitchen |                                                                                                                                                                                                      | Main<br>Main<br>Main         | 4`11" x 4`5"<br>11`6" x 12`0"<br>11`4" x 9`6"                   | Room<br>3pc Bathroom<br>Bedroom<br>Dining Room                | Main<br>Main<br>Main         | 6`1" x 9`1"<br>8`3" x 10`10"<br>10`9" x 10`0"                  |  |  |
|                                                                     |                                                                                                                                                                                                      | Main<br>Main<br>Main<br>Main | 4`11" x 4`5"<br>11`6" x 12`0"<br>11`4" x 9`6"<br>12`1" x 11`11" | Room<br>3pc Bathroom<br>Bedroom<br>Dining Room<br>Living Room | Main<br>Main<br>Main<br>Main | 6`1" x 9`1"<br>8`3" x 10`10"<br>10`9" x 10`0"<br>13`0" x 16`0" |  |  |

Utilities and Features

| Furnace/Utility Room | Basement                                        | 15`1" x 10`2"                                                     |                                                                                                                                                                                                                                                                                                                                                                                                                                                           |  |  |  |
|----------------------|-------------------------------------------------|-------------------------------------------------------------------|-----------------------------------------------------------------------------------------------------------------------------------------------------------------------------------------------------------------------------------------------------------------------------------------------------------------------------------------------------------------------------------------------------------------------------------------------------------|--|--|--|
|                      |                                                 |                                                                   | Legal/Tax/Financial                                                                                                                                                                                                                                                                                                                                                                                                                                       |  |  |  |
| Title:               |                                                 | Zoning:                                                           |                                                                                                                                                                                                                                                                                                                                                                                                                                                           |  |  |  |
| Fee Simple           |                                                 | Rcg                                                               |                                                                                                                                                                                                                                                                                                                                                                                                                                                           |  |  |  |
| Legal Desc:          | 679LK                                           |                                                                   |                                                                                                                                                                                                                                                                                                                                                                                                                                                           |  |  |  |
|                      |                                                 |                                                                   | Remarks                                                                                                                                                                                                                                                                                                                                                                                                                                                   |  |  |  |
| Pub Rmks:            | also has a separate 2<br>in bar area. and large | piece bathroom as well.Good siz<br>family room with a wood burnin | iving room and 3 good sized bedrooms. Main bathroom shower was remodelled a few years ago. The main floor<br>zed kitchen with dining area that would welcome a large table.Downstairs has older Development with a built<br>ng fireplace with gas lighter.Also including a cold room with shelving, bedroom and 3 piece bath. The furnace<br>also has air conditioning for those hot summer days. Rear yard has a heated double garage and parking for an |  |  |  |
|                      | additional 2 parking s                          | pots or Rv parking. Back alley is                                 | s paved as well.                                                                                                                                                                                                                                                                                                                                                                                                                                          |  |  |  |
| Inclusions:          | •                                               | m and all Attachments, Garage I                                   | Heater                                                                                                                                                                                                                                                                                                                                                                                                                                                    |  |  |  |
| Property Listed By:  | CIR Realty                                      |                                                                   |                                                                                                                                                                                                                                                                                                                                                                                                                                                           |  |  |  |