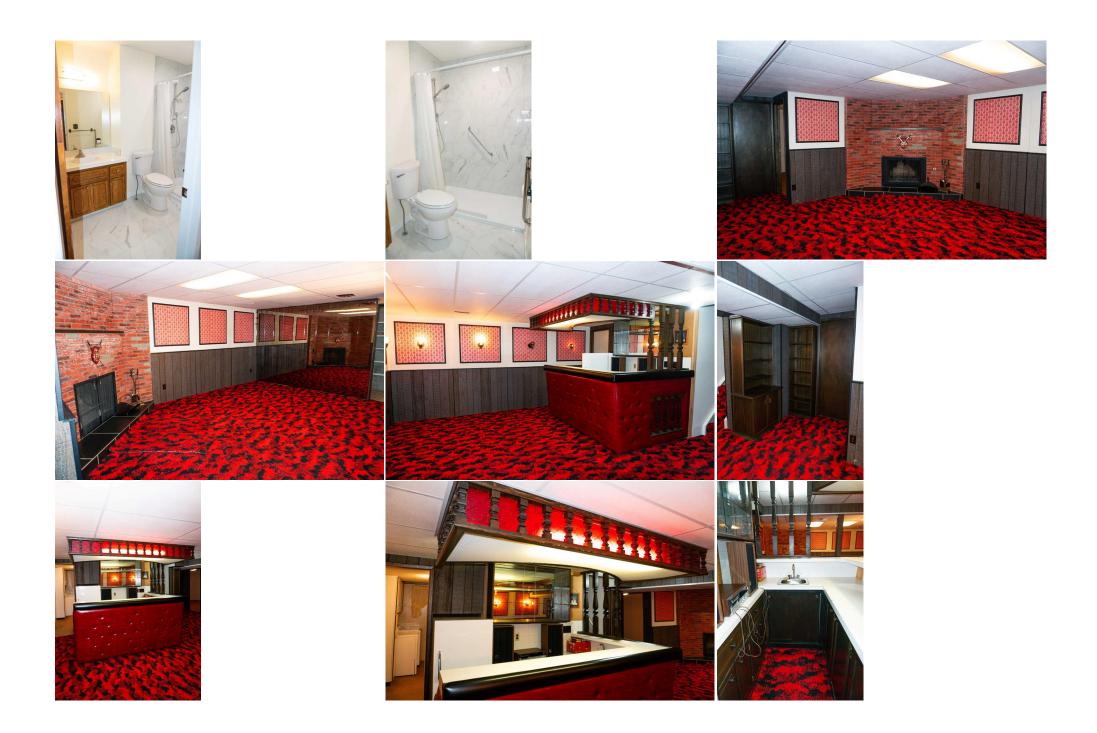

Utilities and Features

| Furnace/Utility Room | Basement                                        | 15`1" x 10`2"                                                     |                                                                                                                                                                                                                                                                                                                                                                                                                                                           |  |  |  |
|----------------------|-------------------------------------------------|-------------------------------------------------------------------|-----------------------------------------------------------------------------------------------------------------------------------------------------------------------------------------------------------------------------------------------------------------------------------------------------------------------------------------------------------------------------------------------------------------------------------------------------------|--|--|--|
|                      |                                                 |                                                                   | Legal/Tax/Financial                                                                                                                                                                                                                                                                                                                                                                                                                                       |  |  |  |
| Title:               |                                                 | Zoning:                                                           |                                                                                                                                                                                                                                                                                                                                                                                                                                                           |  |  |  |
| Fee Simple           |                                                 | Rcg                                                               |                                                                                                                                                                                                                                                                                                                                                                                                                                                           |  |  |  |
| Legal Desc:          | 679LK                                           |                                                                   |                                                                                                                                                                                                                                                                                                                                                                                                                                                           |  |  |  |
|                      |                                                 |                                                                   | Remarks                                                                                                                                                                                                                                                                                                                                                                                                                                                   |  |  |  |
| Pub Rmks:            | also has a separate 2<br>in bar area. and large | piece bathroom as well.Good siz<br>family room with a wood burnin | iving room and 3 good sized bedrooms. Main bathroom shower was remodelled a few years ago. The main floor<br>zed kitchen with dining area that would welcome a large table.Downstairs has older Development with a built<br>ng fireplace with gas lighter.Also including a cold room with shelving, bedroom and 3 piece bath. The furnace<br>also has air conditioning for those hot summer days. Rear yard has a heated double garage and parking for an |  |  |  |
|                      | additional 2 parking s                          | pots or Rv parking. Back alley is                                 | s paved as well.                                                                                                                                                                                                                                                                                                                                                                                                                                          |  |  |  |
| Inclusions:          | •                                               | m and all Attachments, Garage I                                   | Heater                                                                                                                                                                                                                                                                                                                                                                                                                                                    |  |  |  |
| Property Listed By:  | CIR Realty                                      |                                                                   |                                                                                                                                                                                                                                                                                                                                                                                                                                                           |  |  |  |