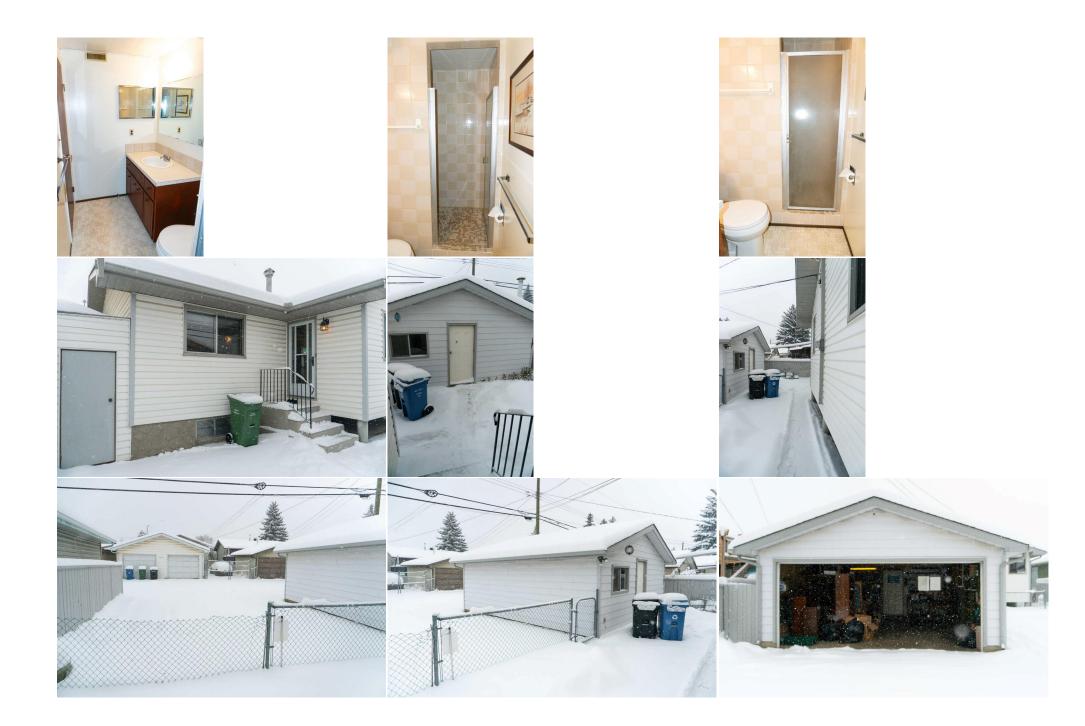

Utilities and Features

| Furnace/Utility Room | Basement                                        | 15`1" x 10`2"                                                     |                                                                                                                                                                                                                                                                                                                                                                                                                                                           |  |  |  |
|----------------------|-------------------------------------------------|-------------------------------------------------------------------|-----------------------------------------------------------------------------------------------------------------------------------------------------------------------------------------------------------------------------------------------------------------------------------------------------------------------------------------------------------------------------------------------------------------------------------------------------------|--|--|--|
|                      |                                                 |                                                                   | Legal/Tax/Financial                                                                                                                                                                                                                                                                                                                                                                                                                                       |  |  |  |
| Title:               |                                                 | Zoning:                                                           |                                                                                                                                                                                                                                                                                                                                                                                                                                                           |  |  |  |
| Fee Simple           |                                                 | Rcg                                                               |                                                                                                                                                                                                                                                                                                                                                                                                                                                           |  |  |  |
| Legal Desc:          | 679LK                                           |                                                                   |                                                                                                                                                                                                                                                                                                                                                                                                                                                           |  |  |  |
|                      |                                                 |                                                                   | Remarks                                                                                                                                                                                                                                                                                                                                                                                                                                                   |  |  |  |
| Pub Rmks:            | also has a separate 2<br>in bar area. and large | piece bathroom as well.Good siz<br>family room with a wood burnin | iving room and 3 good sized bedrooms. Main bathroom shower was remodelled a few years ago. The main floor<br>zed kitchen with dining area that would welcome a large table.Downstairs has older Development with a built<br>ng fireplace with gas lighter.Also including a cold room with shelving, bedroom and 3 piece bath. The furnace<br>also has air conditioning for those hot summer days. Rear yard has a heated double garage and parking for an |  |  |  |
|                      | additional 2 parking s                          | pots or Rv parking. Back alley is                                 | s paved as well.                                                                                                                                                                                                                                                                                                                                                                                                                                          |  |  |  |
| Inclusions:          | •                                               | m and all Attachments, Garage I                                   | Heater                                                                                                                                                                                                                                                                                                                                                                                                                                                    |  |  |  |
| Property Listed By:  | CIR Realty                                      |                                                                   |                                                                                                                                                                                                                                                                                                                                                                                                                                                           |  |  |  |