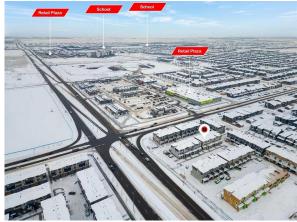

## 75 CORNERSTONE Row #109, Calgary T3N 2K4

| MLS®#:  | A2180880 | Area:   | Cornerstone | Listing<br>Date:                                                                                                                                      | 11/24/24 | List Price:                                                                        | \$499,900                                                         |                                         |                                                                                        |                                           |
|---------|----------|---------|-------------|-------------------------------------------------------------------------------------------------------------------------------------------------------|----------|------------------------------------------------------------------------------------|-------------------------------------------------------------------|-----------------------------------------|----------------------------------------------------------------------------------------|-------------------------------------------|
| Status: | Active   | County: | Calgary     | Change:                                                                                                                                               | None     | Associatio                                                                         | n: Fort McMurray                                                  |                                         |                                                                                        |                                           |
|         |          |         |             | General Info<br>Prop Type:<br>Sub Type:<br>City/Town:<br>Year Built:<br>Lot Informa<br>Lot Sz Ar:<br>Lot Shape:<br>Access:<br>Lot Feat:<br>Park Feat: |          | Residential<br>Row/Townhouse<br>Calgary<br>2024<br>Back Lane<br>Garage Door Opener | <u>Finished Floor Area</u><br>Abv Sqft:<br>Low Sqft:<br>Ttl Sqft: | 1,470<br>1,470<br>Insulated,Single Gara | DOM<br>27<br>Layout<br>Beds:<br>Baths:<br>Style:<br>Parking<br>Ttl Park:<br>Garage Sz: | 3 (3 )<br>2.5 (2 1)<br>3 Storey<br>2<br>2 |
|         |          |         |             |                                                                                                                                                       |          | Utilities and Feature                                                              | S                                                                 |                                         |                                                                                        |                                           |

| Condo Fee:<br><b>\$205</b>                      | Title:<br><b>Fee Simple</b><br>Fee Freq:                                                                                                                                                                                                                                                                                                                                                                                                                                                          | Zoning:<br><b>M-G</b>                                                                                                                                                                                                                                                                                                                                                                                                                                                                                                                                                                                                                                                                                                                                                                                                                                                                                    |
|-------------------------------------------------|---------------------------------------------------------------------------------------------------------------------------------------------------------------------------------------------------------------------------------------------------------------------------------------------------------------------------------------------------------------------------------------------------------------------------------------------------------------------------------------------------|----------------------------------------------------------------------------------------------------------------------------------------------------------------------------------------------------------------------------------------------------------------------------------------------------------------------------------------------------------------------------------------------------------------------------------------------------------------------------------------------------------------------------------------------------------------------------------------------------------------------------------------------------------------------------------------------------------------------------------------------------------------------------------------------------------------------------------------------------------------------------------------------------------|
| Legal Desc:                                     | Monthly<br>2312138<br>Rema                                                                                                                                                                                                                                                                                                                                                                                                                                                                        | rks                                                                                                                                                                                                                                                                                                                                                                                                                                                                                                                                                                                                                                                                                                                                                                                                                                                                                                      |
| Pub Rmks:<br>Inclusions:<br>Property Listed By: | MOST SOUGHT AFTER COMMUNITY OF CORNERSTONE! This TOWNH<br>TOWNHOME FEATURES LUXURY VINYL PLANK FLOORING, TEXTURE<br>TANDEM SINGLE CAR GARAGE (FIITS 2 VEHICLES). The MAIN FOYER<br>LOVELY UPGRADED KITCHEN OVER LOOKING YOUR HUGE DINING AN<br>WITH STORAGE IN MIND AS WELL AS CONVENIENCE with a KITCHEN<br>KITCHEN IS YOUR HUGE BALCONY THAT IS PERFECT FOR BBQING! T<br>find 3 BEDS (ONE OF WHICH IS THE GRAND MASTER BEDROOM FEA<br>YOUR LAUNDRY AREA! THE LAUNDRY AREA BEING ON THE THIRD LI | IT SHOPPING AND TRANSIT NEARBY! WELCOME to this BRAND NEW 3 STOREY TOWNHOME IN THE<br>OME IS LOCATED IN CORNERSTONE'S NEWEST TOWNHOME COMPLEX CALLED THE CENTRO! This<br>O KITCHEN CABINETS, QUARTZ COUNTERTOPS, STAINLESS STEEL APPLIANCES AND AN ATTACHED<br>IS CONVENIENTLY LOCATED NEXT TO YOUR GARAGE. On the SECOND LEVEL you will find your<br>ID LIVING ROOM (FEATURING 9 FT CEILINGS!). THE KITCHEN ITSELF IS DESIGNED ELEGANTLY<br>ISLAND, CABINETS TO THE TOP OF THE CEILING AND A MICROWAVE HOOD FAN! Behind the<br>here is also an ADDITIONAL 2PC BATHROOM ON THE MAIN FLOOR! On the THIRD LEVEL, you will<br>FURING A WALK-IN CLOSET AND A 3 PC ENSUITE!) PLUS AN ADDITIONAL 4 PC BATHROOM AND<br>EVEL MAKES IT VERY CONVENIENT FOR LAUNDRY DAYS! THIS ENTIRE TOWNHOME AND TOWNHOME<br>FLOOR LAUNDRY OR THE CONVENIENCE OF BEING IN WALKING DISTANCE TO CHALO FRESHCO,<br>R SHOWING TODAY! |