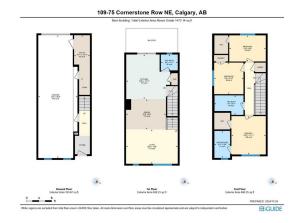

## TO VIEW THIS PROPERTY WITH AN A-TEAM BUYER'S AGENT PLEASE CONTACT (587) 700-7123

109-75 Cornerstone Row NE, Calgary, AB

1st Floor Exterior Area 608.23 sq ft Interior Area 548.42 sq ft

109-75 Cornerstone Row NE, Calgary, AB

2nd Floor Exterior Area 666.25 sq ft Interior Area 601.42 sq ft