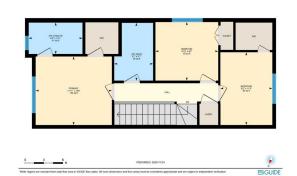

| Roof:                                                                                          | Asphalt Shingle | 3                                                                                                                                                               |                                                 | Construction:                                  |                           |                                              |  |  |  |  |
|------------------------------------------------------------------------------------------------|-----------------|-----------------------------------------------------------------------------------------------------------------------------------------------------------------|-------------------------------------------------|------------------------------------------------|---------------------------|----------------------------------------------|--|--|--|--|
| Heating:                                                                                       | Central         | Vinyl Siding,Wood Frame                                                                                                                                         |                                                 |                                                |                           |                                              |  |  |  |  |
| Sewer:                                                                                         |                 | Flooring:                                                                                                                                                       |                                                 |                                                |                           |                                              |  |  |  |  |
| Ext Feat:                                                                                      | Lighting        | Carpet,Ceramic Tile,Vinyl Plank<br>Water Source:                                                                                                                |                                                 |                                                |                           |                                              |  |  |  |  |
| Excitott                                                                                       |                 |                                                                                                                                                                 |                                                 |                                                |                           |                                              |  |  |  |  |
|                                                                                                |                 |                                                                                                                                                                 |                                                 | Fnd/Bsmt:                                      |                           |                                              |  |  |  |  |
|                                                                                                | Poured Concrete |                                                                                                                                                                 |                                                 |                                                |                           |                                              |  |  |  |  |
| Kitchen Appl:                                                                                  |                 | Dishwasher,Electric Oven,Garage Control(s),Microwave Hood Fan,Range Hood,Refrigerator,Washer/Dryer Stacked,Window Coverings                                     |                                                 |                                                |                           |                                              |  |  |  |  |
| Int Feat:                                                                                      |                 | Closet Organizers, Kitchen Island, No Animal Home, No Smoking Home, Open Floorplan, Pantry, Quartz Counters, Recessed Lighting, Storage, Vinyl Windows, Walk-In |                                                 |                                                |                           |                                              |  |  |  |  |
|                                                                                                |                 |                                                                                                                                                                 |                                                 |                                                |                           |                                              |  |  |  |  |
|                                                                                                |                 | Closet(s)                                                                                                                                                       |                                                 |                                                |                           |                                              |  |  |  |  |
| Utilities:                                                                                     |                 | Closet(s)                                                                                                                                                       |                                                 |                                                |                           |                                              |  |  |  |  |
| Utilities:                                                                                     |                 | Closet(s)                                                                                                                                                       |                                                 | Room Information                               |                           |                                              |  |  |  |  |
|                                                                                                |                 | Closet(s)                                                                                                                                                       | Dimensions                                      | Room Information                               | Level                     | Dimensions                                   |  |  |  |  |
| Room                                                                                           |                 |                                                                                                                                                                 | <u>Dimensions</u><br>16`2" x 10`8"              | Room                                           | Level<br>Second           | <u>Dimensions</u><br>12`5" x 9`5"            |  |  |  |  |
| Room<br>Living Room                                                                            |                 | Level                                                                                                                                                           |                                                 |                                                |                           |                                              |  |  |  |  |
| Room<br>Living Room<br>Kitchen                                                                 |                 | Level<br>Second                                                                                                                                                 | 16`2" x 10`8"                                   | <u>Room</u><br>Dining Room                     | Second                    | 12`5" x 9`5"                                 |  |  |  |  |
| Room<br>Living Room<br>Kitchen<br>Bedroom                                                      | 1               | Level<br>Second<br>Second                                                                                                                                       | 16`2" x 10`8"<br>13`8" x 13`11"                 | Room<br>Dining Room<br>2pc Bathroom<br>Bedroom | Second<br>Second          | 12`5" x 9`5"<br>5`4" x 4`11"                 |  |  |  |  |
| Utilities:<br><u>Room</u><br>Living Room<br>Kitchen<br>Bedroom<br>4pc Bathroom<br>3pc Bathroom |                 | Level<br>Second<br>Second<br>Third                                                                                                                              | 16`2" x 10`8"<br>13`8" x 13`11"<br>11`9" x 8`2" | Room<br>Dining Room<br>2pc Bathroom            | Second<br>Second<br>Third | 12`5" x 9`5"<br>5`4" x 4`11"<br>9`2" x 9`10" |  |  |  |  |

| Condo Fee:<br><b>\$205</b>                      | Title:<br><b>Fee Simple</b><br>Fee Freq:                                                                                                                                                                                                                                                                                                                                                                                                                                                          | Zoning:<br><b>M-G</b>                                                                                                                                                                                                                                                                                                                                                                                                                                                                                                                                                                                                                                                                                                                                                                                                                                                                                    |
|-------------------------------------------------|---------------------------------------------------------------------------------------------------------------------------------------------------------------------------------------------------------------------------------------------------------------------------------------------------------------------------------------------------------------------------------------------------------------------------------------------------------------------------------------------------|----------------------------------------------------------------------------------------------------------------------------------------------------------------------------------------------------------------------------------------------------------------------------------------------------------------------------------------------------------------------------------------------------------------------------------------------------------------------------------------------------------------------------------------------------------------------------------------------------------------------------------------------------------------------------------------------------------------------------------------------------------------------------------------------------------------------------------------------------------------------------------------------------------|
| Legal Desc:                                     | Monthly<br>2312138<br>Rema                                                                                                                                                                                                                                                                                                                                                                                                                                                                        | rks                                                                                                                                                                                                                                                                                                                                                                                                                                                                                                                                                                                                                                                                                                                                                                                                                                                                                                      |
| Pub Rmks:<br>Inclusions:<br>Property Listed By: | MOST SOUGHT AFTER COMMUNITY OF CORNERSTONE! This TOWNH<br>TOWNHOME FEATURES LUXURY VINYL PLANK FLOORING, TEXTURE<br>TANDEM SINGLE CAR GARAGE (FIITS 2 VEHICLES). The MAIN FOYER<br>LOVELY UPGRADED KITCHEN OVER LOOKING YOUR HUGE DINING AN<br>WITH STORAGE IN MIND AS WELL AS CONVENIENCE with a KITCHEN<br>KITCHEN IS YOUR HUGE BALCONY THAT IS PERFECT FOR BBQING! T<br>find 3 BEDS (ONE OF WHICH IS THE GRAND MASTER BEDROOM FEA<br>YOUR LAUNDRY AREA! THE LAUNDRY AREA BEING ON THE THIRD LI | IT SHOPPING AND TRANSIT NEARBY! WELCOME to this BRAND NEW 3 STOREY TOWNHOME IN THE<br>OME IS LOCATED IN CORNERSTONE'S NEWEST TOWNHOME COMPLEX CALLED THE CENTRO! This<br>O KITCHEN CABINETS, QUARTZ COUNTERTOPS, STAINLESS STEEL APPLIANCES AND AN ATTACHED<br>IS CONVENIENTLY LOCATED NEXT TO YOUR GARAGE. On the SECOND LEVEL you will find your<br>ID LIVING ROOM (FEATURING 9 FT CEILINGS!). THE KITCHEN ITSELF IS DESIGNED ELEGANTLY<br>ISLAND, CABINETS TO THE TOP OF THE CEILING AND A MICROWAVE HOOD FAN! Behind the<br>here is also an ADDITIONAL 2PC BATHROOM ON THE MAIN FLOOR! On the THIRD LEVEL, you will<br>FURING A WALK-IN CLOSET AND A 3 PC ENSUITE!) PLUS AN ADDITIONAL 4 PC BATHROOM AND<br>EVEL MAKES IT VERY CONVENIENT FOR LAUNDRY DAYS! THIS ENTIRE TOWNHOME AND TOWNHOME<br>FLOOR LAUNDRY OR THE CONVENIENCE OF BEING IN WALKING DISTANCE TO CHALO FRESHCO,<br>R SHOWING TODAY! |