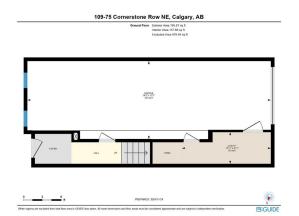

## TO VIEW THIS PROPERTY WITH AN A-TEAM BUYER'S AGENT PLEASE CONTACT (587) 700-7123

109-75 Cornerstone Row NE, Calgary, AB

1st Floor Exterior Area 608.23 sq ft Interior Area 548.42 sq ft

109-75 Cornerstone Row NE, Calgary, AB