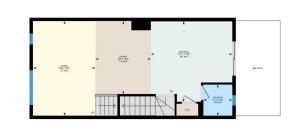

BINETS, QUARTZ COUNTERTOPS, STAINLESS STEEL APPLIANCES AND AN ATTACHED<br>IS CONVENIENTLY LOCATED NEXT TO YOUR GARAGE. On the SECOND LEVEL you will find your<br>ID LIVING ROOM (FEATURING 9 FT CEILINGS!). THE KITCHEN ITSELF IS DESIGNED ELEGANTLY<br>ISLAND, CABINETS TO THE TOP OF THE CEILING AND A MICROWAVE HOOD FAN! Behind the<br>here is also an ADDITIONAL 2PC BATHROOM ON THE MAIN FLOOR! On the THIRD LEVEL, you will<br>FURING A WALK-IN CLOSET AND A 3 PC ENSUITE!) PLUS AN ADDITIONAL 4 PC BATHROOM AND<br>EVEL MAKES IT VERY CONVENIENT FOR LAUNDRY DAYS! THIS ENTIRE TOWNHOME AND TOWNHOME<br>FLOOR LAUNDRY OR THE CONVENIENCE OF BEING IN WALKING DISTANCE TO CHALO FRESHCO,<br>R SHOWING TODAY! |

## TO VIEW THIS PROPERTY WITH AN A-TEAM BUYER'S AGENT PLEASE CONTACT (587) 700-7123























109-75 Cornerstone Row NE, Calgary, AB

1st Floor Exterior Area 608.23 sq ft Interior Area 548.42 sq ft





109-75 Cornerstone Row NE, Calgary, AB

2nd Floor Exterior Area 666.25 sq ft Interior Area 601.42 sq ft