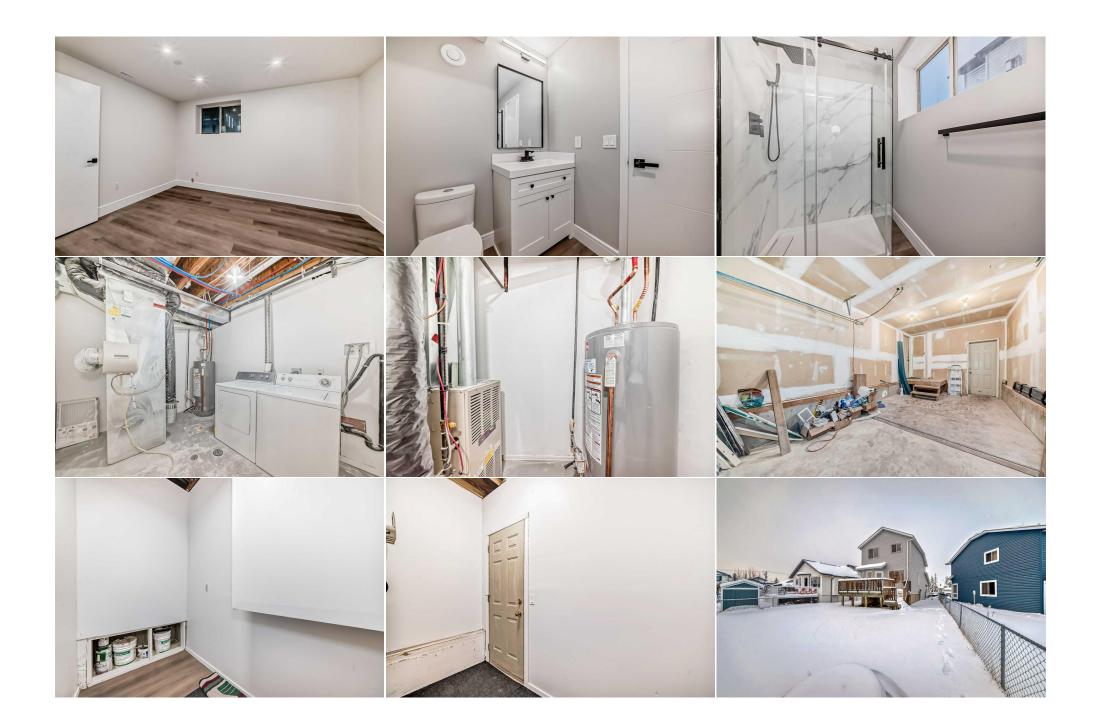

| Roof:Asphalt ShingleHeating:Forced Air,Natural GasSewer:Ext Feat:Balcony                                                                                                                                                      |     |                                                                      | Construction:<br>Vinyl Siding,Wood Fram<br>Flooring:<br>Vinyl Plank<br>Water Source:<br>Fnd/Bsmt:<br>Poured Concrete       | Vinyl Siding,Wood Frame<br>Flooring:<br>Vinyl Plank<br>Water Source:<br>Fnd/Bsmt:                         |                                                                              |                                                                                                                             |
|-------------------------------------------------------------------------------------------------------------------------------------------------------------------------------------------------------------------------------|-----|----------------------------------------------------------------------|----------------------------------------------------------------------------------------------------------------------------|-----------------------------------------------------------------------------------------------------------|------------------------------------------------------------------------------|-----------------------------------------------------------------------------------------------------------------------------|
| Kitchen Appl: Dishwasher,Dryer,Electric Stove,Range Hood,Refrigerator,Washer   Int Feat: Ceiling Fan(s),No Animal Home,No Smoking Home,Open Floorplan,Quartz Counters,Storage,Walk-In Closet(s)   Utilities: Room Information |     |                                                                      |                                                                                                                            |                                                                                                           |                                                                              |                                                                                                                             |
| Room<br>Living Room<br>Dining Room<br>Bedroom - Prin<br>3pc Ensuite ba<br>Bedroom<br>Entrance<br>Walk-In Closet                                                                                                               | ath | Level<br>Main<br>Main<br>Third<br>Third<br>Basement<br>Main<br>Third | Dimensions<br>9`7" x 14`3"<br>9`7" x 10`1"<br>9`11" x 13`9"<br>7`6" x 5`0"<br>12`7" x 9`10"<br>7`4" x 8`6"<br>3`6" x 4`11" | <u>Room</u><br>Kitchen<br>Bedroom<br>Bedroom<br>4pc Bathroom<br>3pc Bathroom<br>Laundry<br>Walk-In Closet | Level<br>Main<br>Second<br>Third<br>Second<br>Basement<br>Basement<br>Second | Dimensions<br>11`2" x 11`0"<br>11`2" x 10`8"<br>8`10" x 10`5"<br>7`6" x 5`0"<br>5`0" x 8`8"<br>10`6" x 8`9"<br>3`5" x 4`11" |