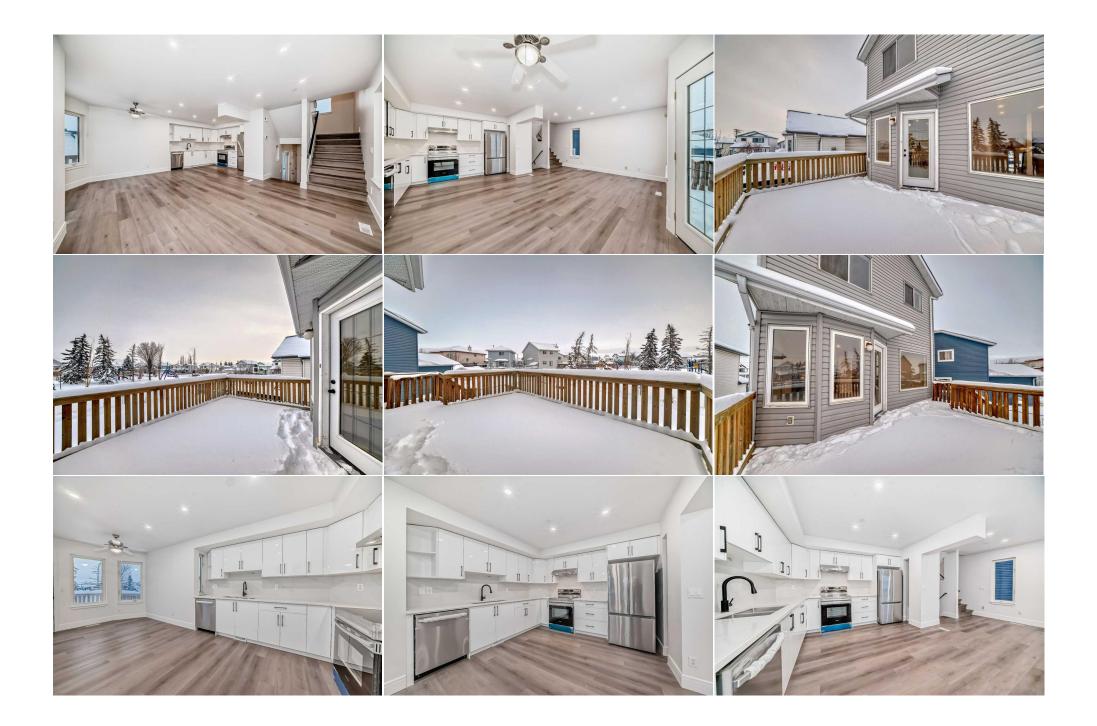

| Roof:Asphalt ShingleHeating:Forced Air,Natural GasSewer:Ext Feat:Balcony                                                                                                                                                      |     |                                                                      | Construction:<br>Vinyl Siding,Wood Fram<br>Flooring:<br>Vinyl Plank<br>Water Source:<br>Fnd/Bsmt:<br>Poured Concrete       | Vinyl Siding,Wood Frame<br>Flooring:<br>Vinyl Plank<br>Water Source:<br>Fnd/Bsmt:                         |                                                                              |                                                                                                                             |
|-------------------------------------------------------------------------------------------------------------------------------------------------------------------------------------------------------------------------------|-----|----------------------------------------------------------------------|----------------------------------------------------------------------------------------------------------------------------|-----------------------------------------------------------------------------------------------------------|------------------------------------------------------------------------------|-----------------------------------------------------------------------------------------------------------------------------|
| Kitchen Appl: Dishwasher,Dryer,Electric Stove,Range Hood,Refrigerator,Washer   Int Feat: Ceiling Fan(s),No Animal Home,No Smoking Home,Open Floorplan,Quartz Counters,Storage,Walk-In Closet(s)   Utilities: Room Information |     |                                                                      |                                                                                                                            |                                                                                                           |                                                                              |                                                                                                                             |
| Room<br>Living Room<br>Dining Room<br>Bedroom - Prin<br>3pc Ensuite ba<br>Bedroom<br>Entrance<br>Walk-In Closet                                                                                                               | ath | Level<br>Main<br>Main<br>Third<br>Third<br>Basement<br>Main<br>Third | Dimensions<br>9`7" x 14`3"<br>9`7" x 10`1"<br>9`11" x 13`9"<br>7`6" x 5`0"<br>12`7" x 9`10"<br>7`4" x 8`6"<br>3`6" x 4`11" | <u>Room</u><br>Kitchen<br>Bedroom<br>Bedroom<br>4pc Bathroom<br>3pc Bathroom<br>Laundry<br>Walk-In Closet | Level<br>Main<br>Second<br>Third<br>Second<br>Basement<br>Basement<br>Second | Dimensions<br>11`2" x 11`0"<br>11`2" x 10`8"<br>8`10" x 10`5"<br>7`6" x 5`0"<br>5`0" x 8`8"<br>10`6" x 8`9"<br>3`5" x 4`11" |