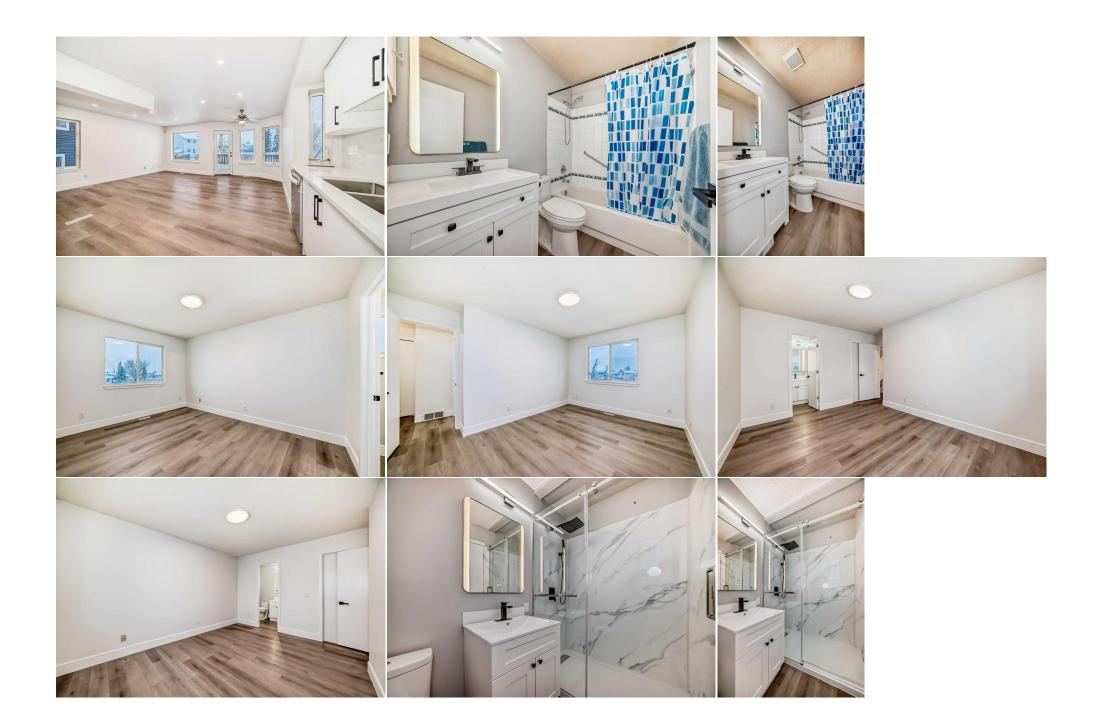

| Roof:Asphalt ShingleHeating:Forced Air,Natural GasSewer:Ext Feat:Balcony                                                                                                                                                      |     |                                                                      | Construction:<br>Vinyl Siding,Wood Fram<br>Flooring:<br>Vinyl Plank<br>Water Source:<br>Fnd/Bsmt:<br>Poured Concrete       | Vinyl Siding,Wood Frame<br>Flooring:<br>Vinyl Plank<br>Water Source:<br>Fnd/Bsmt:                         |                                                                              |                                                                                                                             |
|-------------------------------------------------------------------------------------------------------------------------------------------------------------------------------------------------------------------------------|-----|----------------------------------------------------------------------|----------------------------------------------------------------------------------------------------------------------------|-----------------------------------------------------------------------------------------------------------|------------------------------------------------------------------------------|-----------------------------------------------------------------------------------------------------------------------------|
| Kitchen Appl: Dishwasher,Dryer,Electric Stove,Range Hood,Refrigerator,Washer   Int Feat: Ceiling Fan(s),No Animal Home,No Smoking Home,Open Floorplan,Quartz Counters,Storage,Walk-In Closet(s)   Utilities: Room Information |     |                                                                      |                                                                                                                            |                                                                                                           |                                                                              |                                                                                                                             |
| Room<br>Living Room<br>Dining Room<br>Bedroom - Prin<br>3pc Ensuite ba<br>Bedroom<br>Entrance<br>Walk-In Closet                                                                                                               | ath | Level<br>Main<br>Main<br>Third<br>Third<br>Basement<br>Main<br>Third | Dimensions<br>9`7" x 14`3"<br>9`7" x 10`1"<br>9`11" x 13`9"<br>7`6" x 5`0"<br>12`7" x 9`10"<br>7`4" x 8`6"<br>3`6" x 4`11" | <u>Room</u><br>Kitchen<br>Bedroom<br>Bedroom<br>4pc Bathroom<br>3pc Bathroom<br>Laundry<br>Walk-In Closet | Level<br>Main<br>Second<br>Third<br>Second<br>Basement<br>Basement<br>Second | Dimensions<br>11`2" x 11`0"<br>11`2" x 10`8"<br>8`10" x 10`5"<br>7`6" x 5`0"<br>5`0" x 8`8"<br>10`6" x 8`9"<br>3`5" x 4`11" |