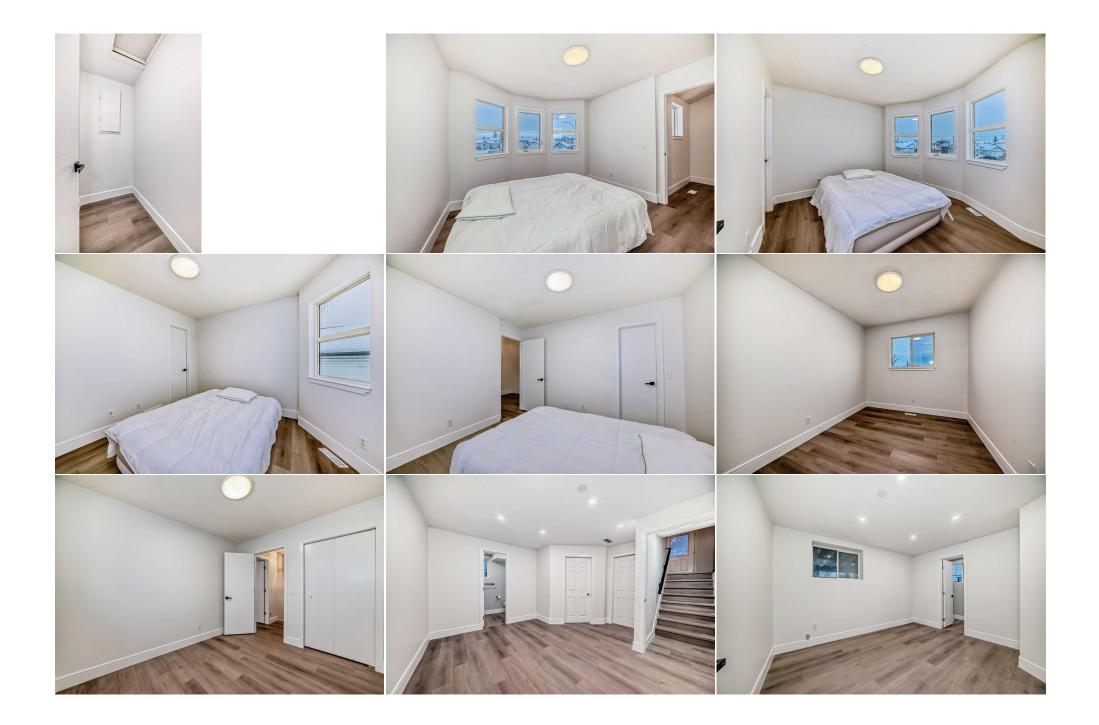

| Roof:Asphalt ShingleHeating:Forced Air,Natural GasSewer:Ext Feat:Balcony                                                                                                                                                      |     |                                                                      | Construction:<br>Vinyl Siding,Wood Fram<br>Flooring:<br>Vinyl Plank<br>Water Source:<br>Fnd/Bsmt:<br>Poured Concrete       | Vinyl Siding,Wood Frame<br>Flooring:<br>Vinyl Plank<br>Water Source:<br>Fnd/Bsmt:                         |                                                                              |                                                                                                                             |
|-------------------------------------------------------------------------------------------------------------------------------------------------------------------------------------------------------------------------------|-----|----------------------------------------------------------------------|----------------------------------------------------------------------------------------------------------------------------|-----------------------------------------------------------------------------------------------------------|------------------------------------------------------------------------------|-----------------------------------------------------------------------------------------------------------------------------|
| Kitchen Appl: Dishwasher,Dryer,Electric Stove,Range Hood,Refrigerator,Washer   Int Feat: Ceiling Fan(s),No Animal Home,No Smoking Home,Open Floorplan,Quartz Counters,Storage,Walk-In Closet(s)   Utilities: Room Information |     |                                                                      |                                                                                                                            |                                                                                                           |                                                                              |                                                                                                                             |
| Room<br>Living Room<br>Dining Room<br>Bedroom - Prin<br>3pc Ensuite ba<br>Bedroom<br>Entrance<br>Walk-In Closet                                                                                                               | ath | Level<br>Main<br>Main<br>Third<br>Third<br>Basement<br>Main<br>Third | Dimensions<br>9`7" x 14`3"<br>9`7" x 10`1"<br>9`11" x 13`9"<br>7`6" x 5`0"<br>12`7" x 9`10"<br>7`4" x 8`6"<br>3`6" x 4`11" | <u>Room</u><br>Kitchen<br>Bedroom<br>Bedroom<br>4pc Bathroom<br>3pc Bathroom<br>Laundry<br>Walk-In Closet | Level<br>Main<br>Second<br>Third<br>Second<br>Basement<br>Basement<br>Second | Dimensions<br>11`2" x 11`0"<br>11`2" x 10`8"<br>8`10" x 10`5"<br>7`6" x 5`0"<br>5`0" x 8`8"<br>10`6" x 8`9"<br>3`5" x 4`11" |