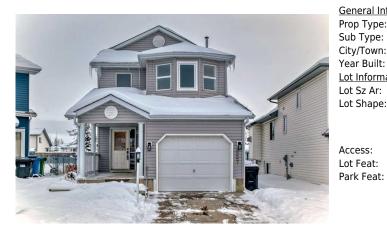

## 227 SARATOGA Place, Calgary T1Y 6Z9

| MLS®#:  | A2180882 | Area:   | Monterey Park | Listing          | 11/26/24       | List Price: <b>\$629,900</b> |
|---------|----------|---------|---------------|------------------|----------------|------------------------------|
| Status: | Active   | County: | Calgary       | Date:<br>Change: | -\$10k, 05-Jan | Association: Fort McMurray   |

| General Information |                 |                     |                     | DOM                    |                          |
|---------------------|-----------------|---------------------|---------------------|------------------------|--------------------------|
| Prop Type:          | Residential     |                     |                     | 57                     |                          |
| Sub Type:           | Detached        |                     |                     | <u>Layout</u>          |                          |
| City/Town:          | Calgary         | Finished Floor Are  | <u>ea</u>           | Beds:                  | 4 (3 1 )                 |
| Year Built:         | 1994            | Abv Sqft:           | 1,187               | Baths:                 | 3.0 (3 0)                |
| Lot Information     |                 | Low Sqft:           |                     | Style:                 | 4 Level Split            |
| Lot Sz Ar:          | 4,284 sqft      | Ttl Sqft:           | 1,187               |                        |                          |
| Lot Shape:          |                 |                     |                     | Parking                |                          |
|                     |                 |                     |                     | Ttl Park:              | 2                        |
|                     |                 |                     |                     | Garage Sz:             | 1                        |
| Access:             |                 |                     |                     |                        |                          |
| Lot Feat:           | Back Yard,Backs | on to Park/Green Sp | ace,Cul-De-Sac,From | t Yard,No Neighbours B | ehind,Landscaped,Private |