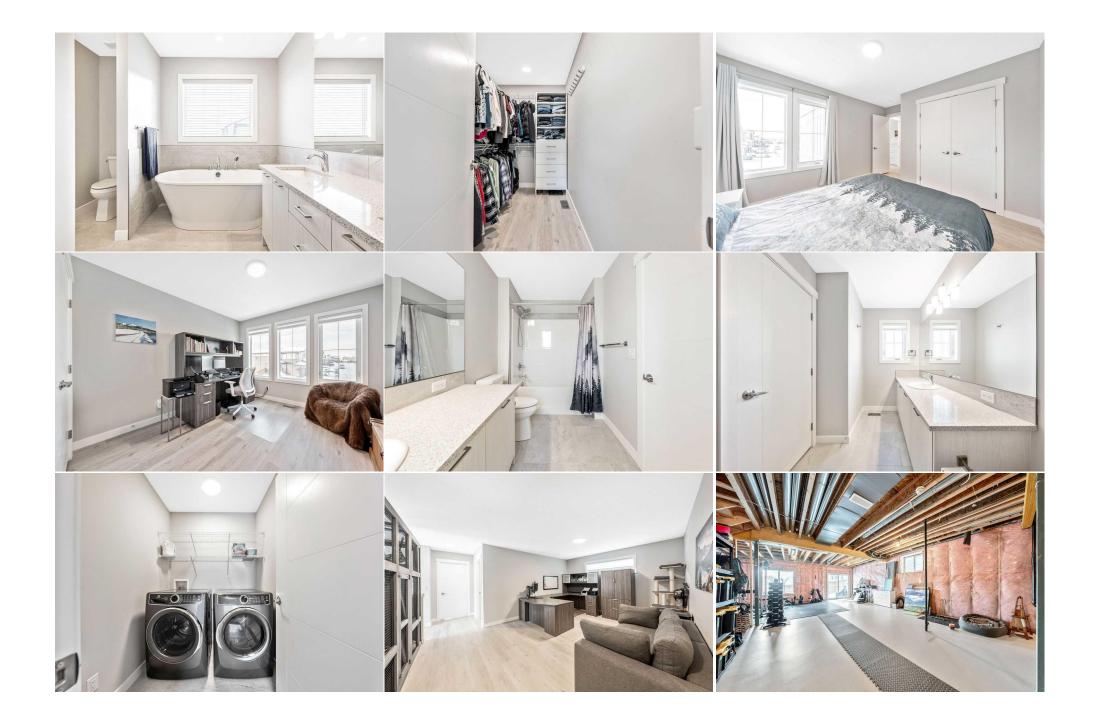

Back Yard,Environmental Reserve,Landscaped,Street Lighting,Rectangular Lot Double Garage Attached,Driveway,Front Drive,Garage Door Opener,Garage Faces Front,Heated Garage

Utilities and Features

| Roof:<br>Heating:   | Asphalt Shingle<br>Forced Air           | rced Air                                                                                                                                                                                                                                     |                                |                                    | Construction:<br>Vinyl Siding,Wood Frame<br>Flooring:<br>Tile,Vinyl Plank<br>Water Source:<br>Fad Read: |                              |  |  |  |  |
|---------------------|-----------------------------------------|----------------------------------------------------------------------------------------------------------------------------------------------------------------------------------------------------------------------------------------------|--------------------------------|------------------------------------|---------------------------------------------------------------------------------------------------------|------------------------------|--|--|--|--|
| Sewer:<br>Ext Feat: | Dog Bun Brivato Er                      |                                                                                                                                                                                                                                              |                                |                                    |                                                                                                         |                              |  |  |  |  |
| EXL Fedl.           | Dog Run, Private Entrance, Private Yard |                                                                                                                                                                                                                                              |                                |                                    |                                                                                                         |                              |  |  |  |  |
|                     |                                         |                                                                                                                                                                                                                                              |                                | Fnd/Bsmt:                          |                                                                                                         |                              |  |  |  |  |
|                     |                                         |                                                                                                                                                                                                                                              |                                | -                                  |                                                                                                         |                              |  |  |  |  |
| Kitahan Anal        | D:                                      | Poured Concrete<br>Dishwasher,Dryer,Microwave,Microwave Hood Fan,Refrigerator,Stove(s),Washer,Water Softener,Window Coverings                                                                                                                |                                |                                    |                                                                                                         |                              |  |  |  |  |
| Kitchen Appl:       |                                         |                                                                                                                                                                                                                                              |                                |                                    |                                                                                                         |                              |  |  |  |  |
| Int Feat:           |                                         | Bathroom Rough-in,Built-in Features,Closet Organizers,Double Vanity,Kitchen Island,Low Flow Plumbing Fixtures,No Smoking Home,Open Floorplan,Pantry,Quartz<br>Counters,Recessed Lighting,Soaking Tub,Storage,Vinyl Windows,Walk-In Closet(s) |                                |                                    |                                                                                                         |                              |  |  |  |  |
|                     | Co                                      |                                                                                                                                                                                                                                              |                                |                                    |                                                                                                         |                              |  |  |  |  |
| Utilities:          |                                         |                                                                                                                                                                                                                                              |                                |                                    |                                                                                                         |                              |  |  |  |  |
|                     |                                         |                                                                                                                                                                                                                                              |                                | Room Information                   |                                                                                                         |                              |  |  |  |  |
| <u>Room</u>         | Lev                                     | el                                                                                                                                                                                                                                           | Dimensions                     | Room                               | Level                                                                                                   | <u>Dimensions</u>            |  |  |  |  |
| Living Room         | Ма                                      | in                                                                                                                                                                                                                                           | 12`7" x 14`7"                  | Dining Room                        | Main                                                                                                    | 10`6" x 14`5"                |  |  |  |  |
| Kitchen             | Ma                                      | in                                                                                                                                                                                                                                           | 10`7" x 14`10"                 | Mud Room                           | Main                                                                                                    | 6`10" x 7`0"                 |  |  |  |  |
| Kitchen             | 1*10                                    |                                                                                                                                                                                                                                              |                                |                                    |                                                                                                         |                              |  |  |  |  |
| Bedroom - Prim      |                                         | cond                                                                                                                                                                                                                                         | 13`0" x 15`0"                  | Bedroom                            | Second                                                                                                  | 10`8" x 11`2"                |  |  |  |  |
|                     | nary Se                                 | cond<br>cond                                                                                                                                                                                                                                 | 13`0" x 15`0"<br>10`6" x 10`9" |                                    | Second<br>Second                                                                                        | 10`8" x 11`2"<br>5`5" x 6`5" |  |  |  |  |
| Bedroom - Prim      | mary See<br>See                         | cond                                                                                                                                                                                                                                         |                                | Bedroom<br>Laundry<br>4pc Bathroom |                                                                                                         |                              |  |  |  |  |

| Legal/Tax/Financial                             |                                                                                                                                                                                                                                                                                                                                                                                                                                                                                                                                                                                                                                                                                                                                                                                                                                                                                                                                                                                                                                                                                                                                                                                                                                                                                                                                                                                                                                                                                                                                                                                                                                                                                                                                                                                                                                                                                                                                                                                                                                                                                                                                                           |  |  |  |
|-------------------------------------------------|-----------------------------------------------------------------------------------------------------------------------------------------------------------------------------------------------------------------------------------------------------------------------------------------------------------------------------------------------------------------------------------------------------------------------------------------------------------------------------------------------------------------------------------------------------------------------------------------------------------------------------------------------------------------------------------------------------------------------------------------------------------------------------------------------------------------------------------------------------------------------------------------------------------------------------------------------------------------------------------------------------------------------------------------------------------------------------------------------------------------------------------------------------------------------------------------------------------------------------------------------------------------------------------------------------------------------------------------------------------------------------------------------------------------------------------------------------------------------------------------------------------------------------------------------------------------------------------------------------------------------------------------------------------------------------------------------------------------------------------------------------------------------------------------------------------------------------------------------------------------------------------------------------------------------------------------------------------------------------------------------------------------------------------------------------------------------------------------------------------------------------------------------------------|--|--|--|
| Title:<br><b>Fee Simple</b><br>Legal Desc:      | Zoning:<br>R-MX<br>2210389                                                                                                                                                                                                                                                                                                                                                                                                                                                                                                                                                                                                                                                                                                                                                                                                                                                                                                                                                                                                                                                                                                                                                                                                                                                                                                                                                                                                                                                                                                                                                                                                                                                                                                                                                                                                                                                                                                                                                                                                                                                                                                                                |  |  |  |
| Pub Rmks:<br>Inclusions:<br>Property Listed By: | Remarks<br>This beautiful 3-bedroom home, offering over 2,200 sq ft of thoughtfully designed living space, is the perfect blend of style and functionality. Nestled in the highly<br>sought-after family-friendly neighborhood of "The Willows," this home provides access to walking paths, a nearby nature reserve, parks, playground, and schools<br>within walking distance—everything you need right at your doorstep. The open-concept main floor is ideal for entertaining, featuring 9' ceilings, oversized windows,<br>and a cozy gas fireplace with stunning floor-to-ceiling tile surround. The kitchen is a chef's dream, featuring a massive quartz island and breakfast bar, walk-in<br>pantry, and upgraded appliance package. Adjacent to the kitchen, the dining area boasts designer lighting and large sliding doors leading to a spacious, south-<br>facing full-width deck with customized translucent deck cover built by Blueflower Sunrooms. Ideal for summer barbecues and relaxing evening retreats, the deck<br>also offers picturesque views of the peaceful green space reserve. Upstairs, the luxurious primary suite offers a serene retreat with a walk-in closet and a spa-like<br>ensuite featuring dual sinks, a deep soaker tub, and a separate shower. Two additional oversized bedrooms, a bonus room and a full bathroom complete the upper<br>level. The walk-out lower level opens to a peaceful patio, perfect for relaxation. Here, you can indulge in the luxurious hot tub, letting the soothing jets melt your<br>stress away, or enjoy an afternoon cultivating your gardening skills with the beautifully designed custom garden boxes. Additional highlights include built-in<br>kitchen cabinets with ample storage, custom cellular blind shades, and a finished double-attached garage featuring a durable polyaspartic-coated floor and a Dyna-<br>Glo garage heater for year-round comfort. The undeveloped basement with roughed in plumbing is ready for your creative personal touch. With over \$45,000 in<br>impeccable landscaping in both the front and back by Twisted Rock Terrascape & De |  |  |  |

## 11 WILLOW PK PT UPGRADES

- Quartz countertops in both primary and guest bathroom
- Lighting upgrades throughout
- Bathroom timers in primary ensuite
- Closed cell blinds throughout
- Kinetico manual water softner in basement
- LVP flooring throughout main and upstairs
- Epoxy paint on basement floor
- LED lights in garage
  - Polyaspartic garage floor
- Electric heater with temperature control in garage
- Covered deck by Blue Flower Sun Rooms
- Fully landscaped incl stone patio completed by Twisted Rock Landscaping