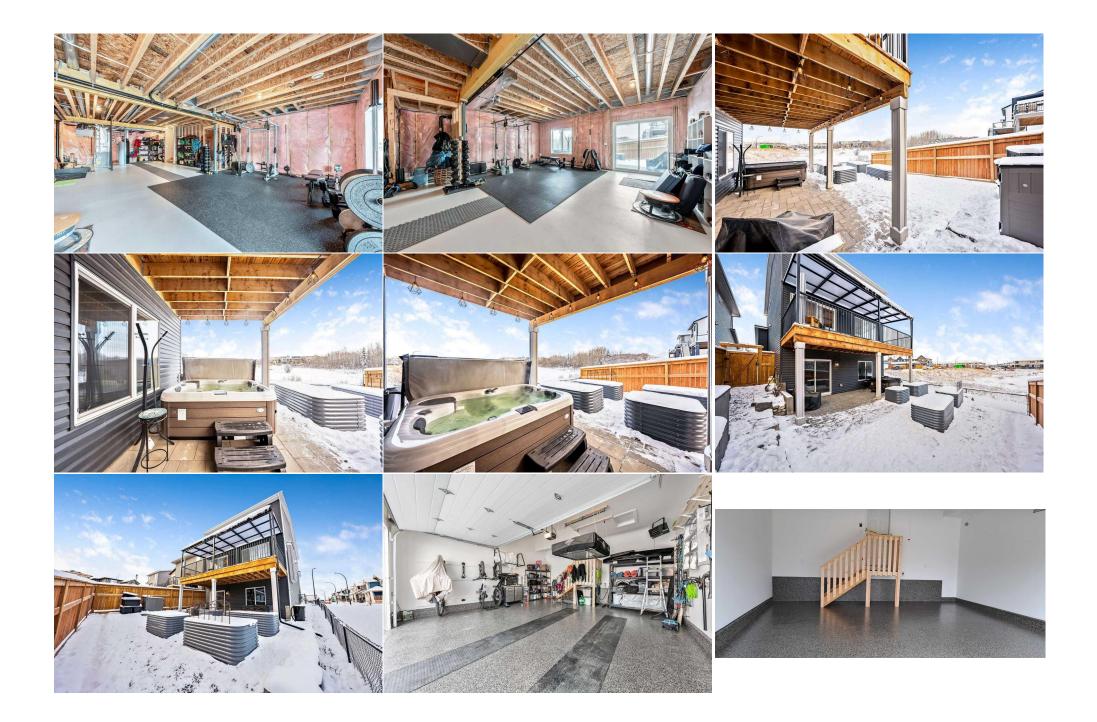

| Legal/Tax/Financial                             |                                                                                                                                                                                                                                                                                                                                                                                                                                                                                                                                                                                                                                                                                                                                                                                                                                                                                                                                                                                                                                                                                                                                                                                                                                                                                                                                                                                                                                                                                                                                                                                                                                                                                                                                                                                                                                                                                                                                                                                                                                                                                                                                                           |  |  |  |
|-------------------------------------------------|-----------------------------------------------------------------------------------------------------------------------------------------------------------------------------------------------------------------------------------------------------------------------------------------------------------------------------------------------------------------------------------------------------------------------------------------------------------------------------------------------------------------------------------------------------------------------------------------------------------------------------------------------------------------------------------------------------------------------------------------------------------------------------------------------------------------------------------------------------------------------------------------------------------------------------------------------------------------------------------------------------------------------------------------------------------------------------------------------------------------------------------------------------------------------------------------------------------------------------------------------------------------------------------------------------------------------------------------------------------------------------------------------------------------------------------------------------------------------------------------------------------------------------------------------------------------------------------------------------------------------------------------------------------------------------------------------------------------------------------------------------------------------------------------------------------------------------------------------------------------------------------------------------------------------------------------------------------------------------------------------------------------------------------------------------------------------------------------------------------------------------------------------------------|--|--|--|
| Title:<br><b>Fee Simple</b><br>Legal Desc:      | Zoning:<br>R-MX<br>2210389                                                                                                                                                                                                                                                                                                                                                                                                                                                                                                                                                                                                                                                                                                                                                                                                                                                                                                                                                                                                                                                                                                                                                                                                                                                                                                                                                                                                                                                                                                                                                                                                                                                                                                                                                                                                                                                                                                                                                                                                                                                                                                                                |  |  |  |
| Pub Rmks:<br>Inclusions:<br>Property Listed By: | Remarks<br>This beautiful 3-bedroom home, offering over 2,200 sq ft of thoughtfully designed living space, is the perfect blend of style and functionality. Nestled in the highly<br>sought-after family-friendly neighborhood of "The Willows," this home provides access to walking paths, a nearby nature reserve, parks, playground, and schools<br>within walking distance—everything you need right at your doorstep. The open-concept main floor is ideal for entertaining, featuring 9' ceilings, oversized windows,<br>and a cozy gas fireplace with stunning floor-to-ceiling tile surround. The kitchen is a chef's dream, featuring a massive quartz island and breakfast bar, walk-in<br>pantry, and upgraded appliance package. Adjacent to the kitchen, the dining area boasts designer lighting and large sliding doors leading to a spacious, south-<br>facing full-width deck with customized translucent deck cover built by Blueflower Sunrooms. Ideal for summer barbecues and relaxing evening retreats, the deck<br>also offers picturesque views of the peaceful green space reserve. Upstairs, the luxurious primary suite offers a serene retreat with a walk-in closet and a spa-like<br>ensuite featuring dual sinks, a deep soaker tub, and a separate shower. Two additional oversized bedrooms, a bonus room and a full bathroom complete the upper<br>level. The walk-out lower level opens to a peaceful patio, perfect for relaxation. Here, you can indulge in the luxurious hot tub, letting the soothing jets melt your<br>stress away, or enjoy an afternoon cultivating your gardening skills with the beautifully designed custom garden boxes. Additional highlights include built-in<br>kitchen cabinets with ample storage, custom cellular blind shades, and a finished double-attached garage featuring a durable polyaspartic-coated floor and a Dyna-<br>Glo garage heater for year-round comfort. The undeveloped basement with roughed in plumbing is ready for your creative personal touch. With over \$45,000 in<br>impeccable landscaping in both the front and back by Twisted Rock Terrascape & De |  |  |  |

## 11 WILLOW PK PT UPGRADES

- Quartz countertops in both primary and guest bathroom
- Lighting upgrades throughout
- Bathroom timers in primary ensuite
- Closed cell blinds throughout
- Kinetico manual water softner in basement
- LVP flooring throughout main and upstairs
- Epoxy paint on basement floor
- LED lights in garage
  - Polyaspartic garage floor
- Electric heater with temperature control in garage
- Covered deck by Blue Flower Sun Rooms
- Fully landscaped incl stone patio completed by Twisted Rock Landscaping