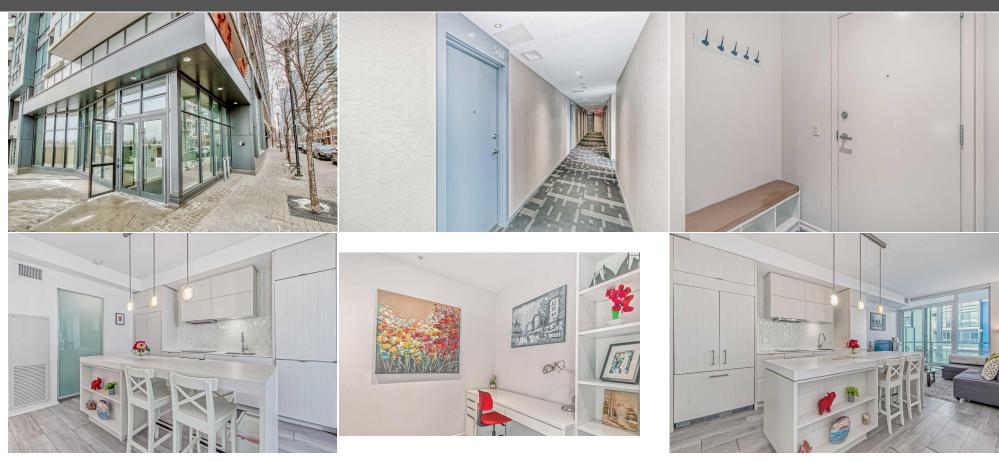

Legal/Tax/Financial

Condo Fee: Title: Zoning:

8'2" x 4'11"

Fee Freq: Monthly

Legal Desc: **1910157** 

Remarks

Pub Rmks: Welcome to this gorgeous 2 bedroom 2 bathrooms unit at VERVE in East Village. This is luxury living in heart of the East Village, offering a stress-free commute via

c-train and access to major arteries. Amenities include a dramatic lobby with concierge, guest suite, rooftop lounge and terrace and exercise room.One

underground stall is included. Close to the river pathways, St. Patrick's island, the newly opened Central Library, King Eddy and Bell Center. A short bike-ride to the