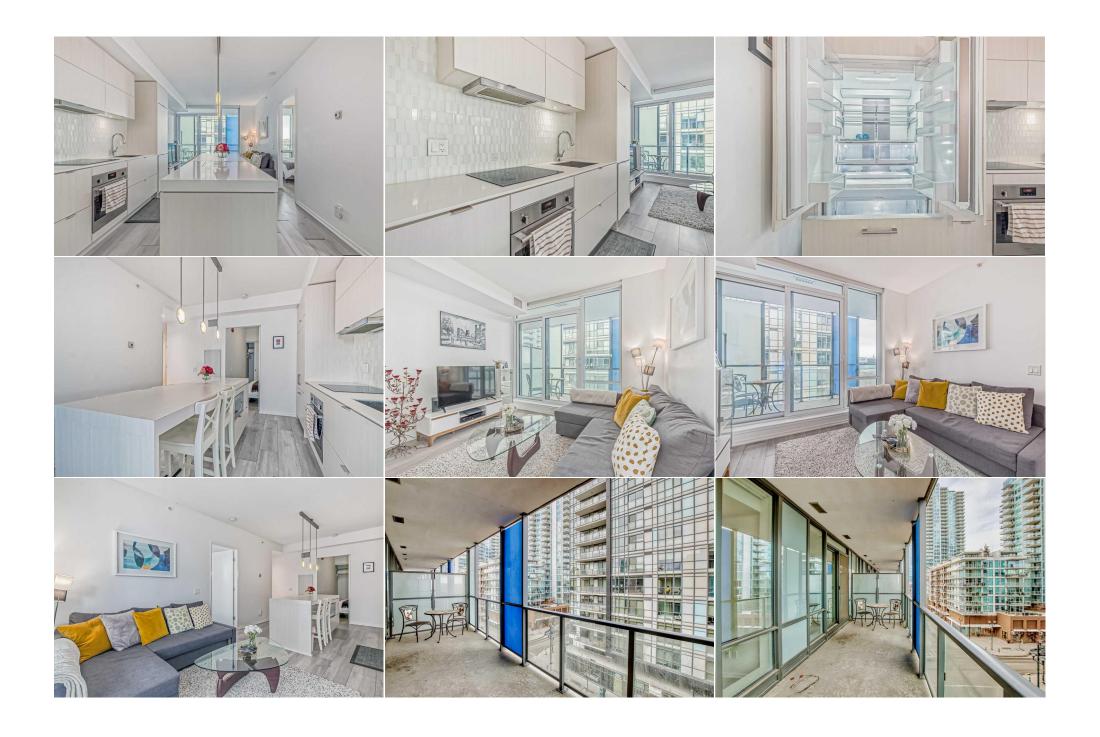

Main

Forced Air

Int Feat: **Granite Counters, Kitchen Island** 

**Room Information** 

Level <u>Level</u> <u>Room</u> **Dimensions** Room **Dimensions** Main 8'0" x 5'11" 3pc Bathroom Main 5`7" x 7`7" **Entrance** Office Main 5`10" x 7`3" Laundry Main 2`11" x 2`10" Main 11`8" x 8`3" 11`2" x 12`0" **Bedroom** Kitchen Main **Living Room** Main 9`6" x 11`3" **Bedroom - Primary** Main 11`9" x 8`3"

Legal/Tax/Financial

Condo Fee: Title: Zoning:

8'2" x 4'11"

Fee Freq: Monthly

Legal Desc: **1910157** 

Remarks

Pub Rmks: Welcome to this gorgeous 2 bedroom 2 bathrooms unit at VERVE in East Village. This is luxury living in heart of the East Village, offering a stress-free commute via

c-train and access to major arteries. Amenities include a dramatic lobby with concierge, guest suite, rooftop lounge and terrace and exercise room.One

underground stall is included. Close to the river pathways, St. Patrick's island, the newly opened Central Library, King Eddy and Bell Center. A short bike-ride to the