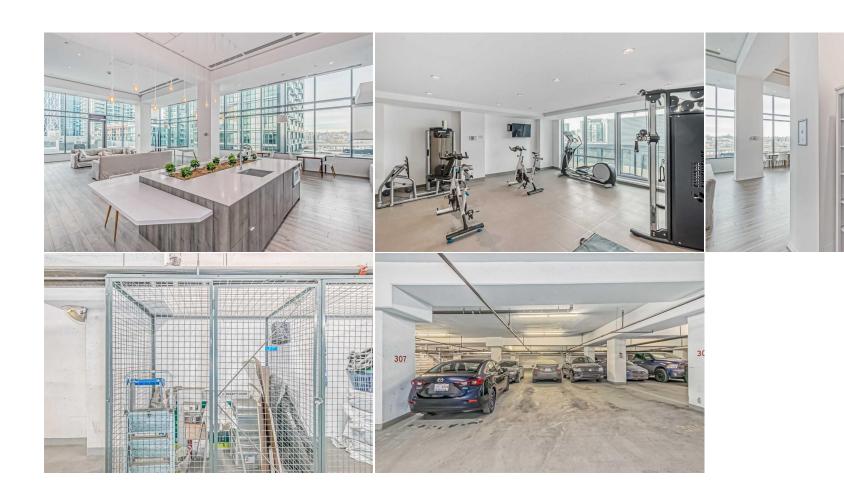

c-train and access to major arteries. Amenities include a dramatic lobby with concierge, guest suite, rooftop lounge and terrace and exercise room.One

underground stall is included. Close to the river pathways, St. Patrick's island, the newly opened Central Library, King Eddy and Bell Center. A short bike-ride to the

Apartment Style:

<u>Parking</u>

Ttl Park: 1

Garage Sz: