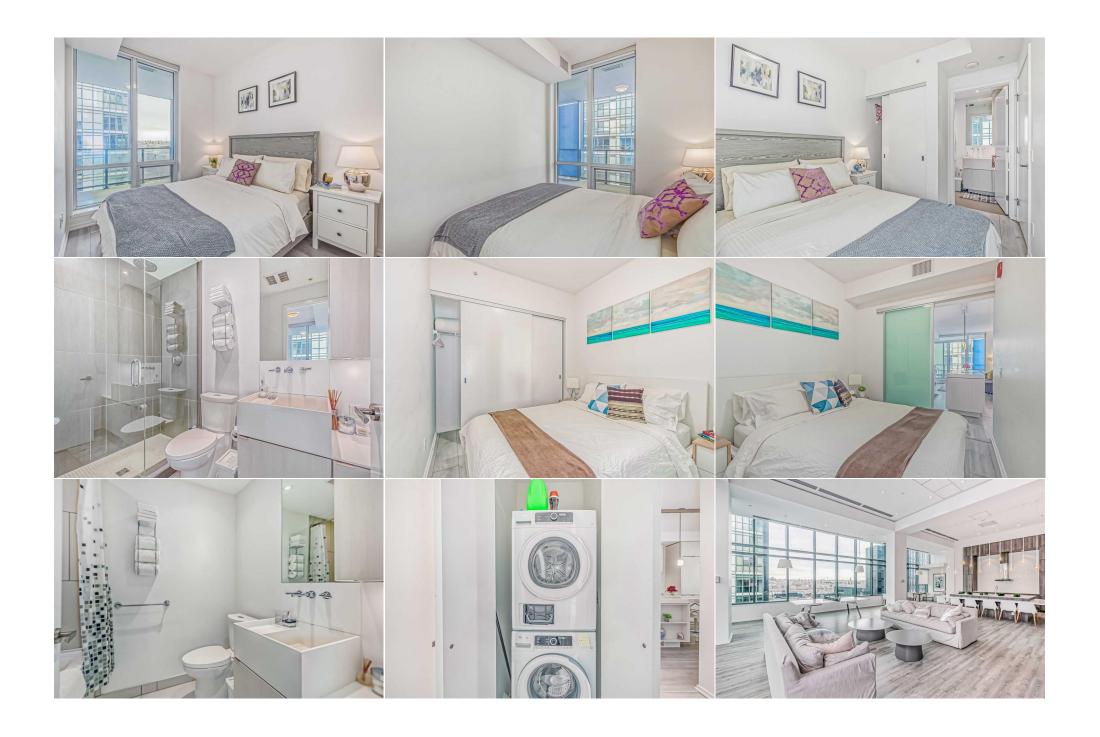

Main

Forced Air

Int Feat: **Granite Counters, Kitchen Island** 

**Room Information** 

Level <u>Level</u> <u>Room</u> **Dimensions** Room **Dimensions** Main 8'0" x 5'11" 3pc Bathroom Main 5`7" x 7`7" **Entrance** Office Main 5`10" x 7`3" Laundry Main 2`11" x 2`10" Main 11`8" x 8`3" 11`2" x 12`0" **Bedroom** Kitchen Main **Living Room** Main 9`6" x 11`3" **Bedroom - Primary** Main 11`9" x 8`3"