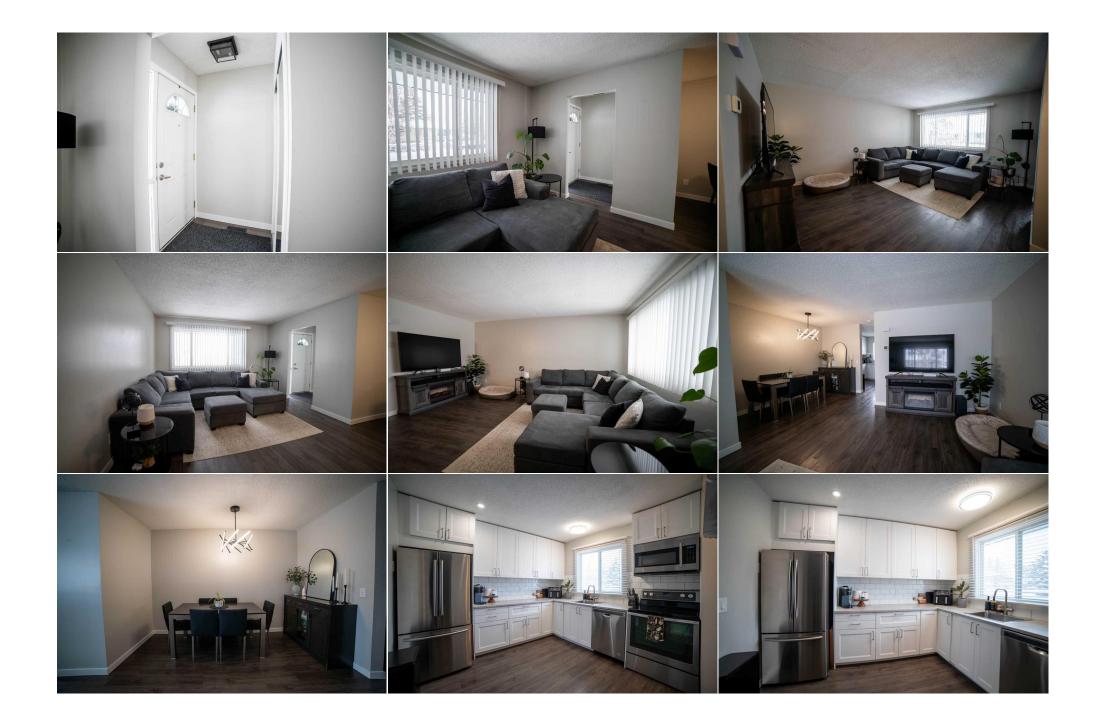

Utilities and Features

| Roof: Asphalt Shingle<br>Heating: Central<br>Sewer:<br>Ext Feat: Private Entrance                    |      |                                                                 | Construction:<br>Composite Siding<br>Flooring:<br>Laminate<br>Water Source:<br>Fnd/Bsmt:<br>Poured Concrete |                                                                                              |                                                            |                                                                                                   |
|------------------------------------------------------------------------------------------------------|------|-----------------------------------------------------------------|-------------------------------------------------------------------------------------------------------------|----------------------------------------------------------------------------------------------|------------------------------------------------------------|---------------------------------------------------------------------------------------------------|
| Kitchen Appl:<br>Int Feat:<br>Utilities:                                                             |      | Dishwasher,Electric Sto<br>Quartz Counters,Reces                | ove,Microwave,Refrigerator,Wash<br>sed Lighting                                                             | er/Dryer                                                                                     |                                                            |                                                                                                   |
| <u>Room</u><br>Living Room<br>Dining Room<br>Bedroom<br>Bedroom - Prir<br>3pc Bathroom<br>Bonus Room | mary | Level<br>Main<br>Main<br>Upper<br>Upper<br>Basement<br>Basement | Dimensions<br>16`8" x 12`8"<br>11`5" x 4`8"<br>8`6" x 9`8"<br>12`8" x 10`6"<br>6`8" x 6`1"<br>16`6" x 17`6" | Room<br>Kitchen<br>2pc Bathroom<br>Bedroom<br>3pc Bathroom<br>Laundry<br>Legal/Tax/Financial | <u>Level</u><br>Main<br>Main<br>Upper<br>Upper<br>Basement | <u>Dimensions</u><br>10`3" x 10`7"<br>2`9" x 7`3"<br>8`6" x 11`5"<br>5`0" x 7`11"<br>6`9" x 17`7" |

| Condo Fee:<br><b>\$409</b>                      | Title:<br><b>Fee Simple</b><br>Fee Freq:                                                                                                                                                                                                                                                                                                                                                                                                                                                                                                                                                                                                                                                                                                                                                                                                                                                                                                                                                                                                                                                                                                                                                                                                                                                                                                                                                    | Zoning:<br>M-C1 |  |  |  |
|-------------------------------------------------|---------------------------------------------------------------------------------------------------------------------------------------------------------------------------------------------------------------------------------------------------------------------------------------------------------------------------------------------------------------------------------------------------------------------------------------------------------------------------------------------------------------------------------------------------------------------------------------------------------------------------------------------------------------------------------------------------------------------------------------------------------------------------------------------------------------------------------------------------------------------------------------------------------------------------------------------------------------------------------------------------------------------------------------------------------------------------------------------------------------------------------------------------------------------------------------------------------------------------------------------------------------------------------------------------------------------------------------------------------------------------------------------|-----------------|--|--|--|
| Legal Desc:                                     | Monthly<br>7810994<br>Rem                                                                                                                                                                                                                                                                                                                                                                                                                                                                                                                                                                                                                                                                                                                                                                                                                                                                                                                                                                                                                                                                                                                                                                                                                                                                                                                                                                   | narks           |  |  |  |
| Pub Rmks:<br>Inclusions:<br>Property Listed By: | Located just 8 km from downtown, this beautifully updated 3-bedroom, 3-bathroom townhouse offers over 1,500 sq. ft. of finished living space in the highly convenient community of Marlborough Park. The home boasts modern upgrades, including luxurious vinyl plank flooring, recessed lighting, and an upgraded kitchen with durable laminate countertops, subway tile backsplash, all-new cabinets, fixtures, and stainless steel appliances. Additional updates include moder baseboards and a modern paint color palette throughout, adding a polished and modern feel. With a fenced backyard and two assigned parking stalls, this proprise both functional and family-friendly. Recent updates include a new roof (2023), new furnace (2014), and hardy board siding (2012), ensuring peace of mind for years to come. The home comes with 2 assigned parking stalls and the building complex is pet friendly, no additional approvals required! Marlborough Park offer an unbeatable location with easy access to major routes, nearby shopping, work centers, and schools within the community. Surrounded by ample green space home is perfect for a growing family or anyone seeking a well-maintained property in a central location. Don't miss the chance to own this lovingly cared-for ho in one of Calgary's most connected neighborhoods! Window Coverings Comox Realty |                 |  |  |  |