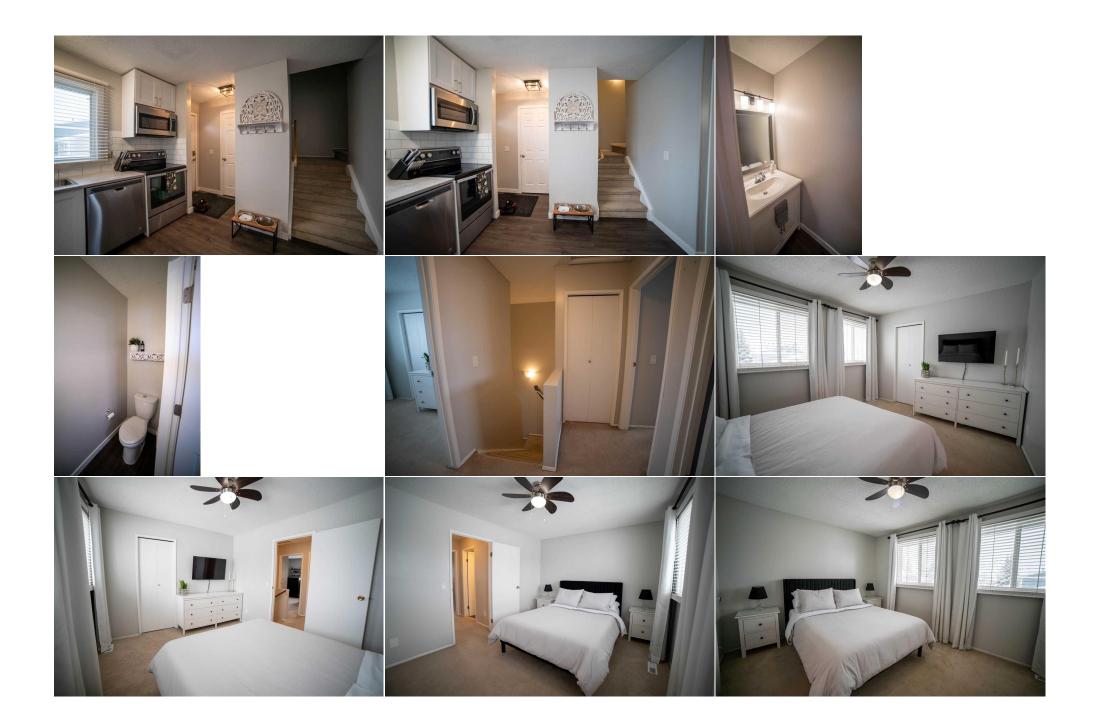

Utilities and Features

| Roof: Asphalt Shingle<br>Heating: Central<br>Sewer:<br>Ext Feat: Private Entrance                    |      |                                                                 | Construction:<br>Composite Siding<br>Flooring:<br>Laminate<br>Water Source:<br>Fnd/Bsmt:<br>Poured Concrete |                                                                                              |                                                            |                                                                                                   |
|------------------------------------------------------------------------------------------------------|------|-----------------------------------------------------------------|-------------------------------------------------------------------------------------------------------------|----------------------------------------------------------------------------------------------|------------------------------------------------------------|---------------------------------------------------------------------------------------------------|
| Kitchen Appl:<br>Int Feat:<br>Utilities:                                                             |      | Dishwasher,Electric Sto<br>Quartz Counters,Reces                | ove,Microwave,Refrigerator,Wash<br>sed Lighting                                                             | er/Dryer                                                                                     |                                                            |                                                                                                   |
| <u>Room</u><br>Living Room<br>Dining Room<br>Bedroom<br>Bedroom - Prir<br>3pc Bathroom<br>Bonus Room | mary | Level<br>Main<br>Main<br>Upper<br>Upper<br>Basement<br>Basement | Dimensions<br>16`8" x 12`8"<br>11`5" x 4`8"<br>8`6" x 9`8"<br>12`8" x 10`6"<br>6`8" x 6`1"<br>16`6" x 17`6" | Room<br>Kitchen<br>2pc Bathroom<br>Bedroom<br>3pc Bathroom<br>Laundry<br>Legal/Tax/Financial | <u>Level</u><br>Main<br>Main<br>Upper<br>Upper<br>Basement | <u>Dimensions</u><br>10`3" x 10`7"<br>2`9" x 7`3"<br>8`6" x 11`5"<br>5`0" x 7`11"<br>6`9" x 17`7" |