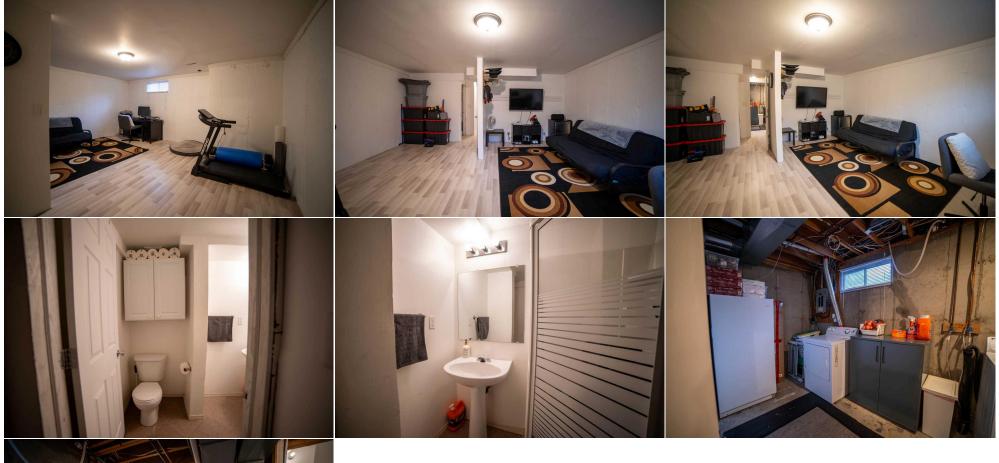

Utilities and Features

| Roof: Asphalt Shingle<br>Heating: Central<br>Sewer:<br>Ext Feat: Private Entrance                    |      |                                                                 | Construction:<br>Composite Siding<br>Flooring:<br>Laminate<br>Water Source:<br>Fnd/Bsmt:<br>Poured Concrete |                                                                                              |                                                            |                                                                                                   |
|------------------------------------------------------------------------------------------------------|------|-----------------------------------------------------------------|-------------------------------------------------------------------------------------------------------------|----------------------------------------------------------------------------------------------|------------------------------------------------------------|---------------------------------------------------------------------------------------------------|
| Kitchen Appl:<br>Int Feat:<br>Utilities:                                                             |      | Dishwasher,Electric Sto<br>Quartz Counters,Reces                | ove,Microwave,Refrigerator,Wash<br>sed Lighting                                                             | er/Dryer                                                                                     |                                                            |                                                                                                   |
| <u>Room</u><br>Living Room<br>Dining Room<br>Bedroom<br>Bedroom - Prir<br>3pc Bathroom<br>Bonus Room | mary | Level<br>Main<br>Main<br>Upper<br>Upper<br>Basement<br>Basement | Dimensions<br>16`8" x 12`8"<br>11`5" x 4`8"<br>8`6" x 9`8"<br>12`8" x 10`6"<br>6`8" x 6`1"<br>16`6" x 17`6" | Room<br>Kitchen<br>2pc Bathroom<br>Bedroom<br>3pc Bathroom<br>Laundry<br>Legal/Tax/Financial | <u>Level</u><br>Main<br>Main<br>Upper<br>Upper<br>Basement | <u>Dimensions</u><br>10`3" x 10`7"<br>2`9" x 7`3"<br>8`6" x 11`5"<br>5`0" x 7`11"<br>6`9" x 17`7" |

| Condo Fee:<br><b>\$409</b>                      | Title:<br><b>Fee Simple</b><br>Fee Freq:                                                                                                                                                                                                                                                                                                                                                                                                                                                                                                                                                                                                                                                                                                                                                                                                                                                                                                                                                                                                                                                                                                                                                                                                                                                                                                                                                    | Zoning:<br>M-C1 |  |  |  |
|-------------------------------------------------|---------------------------------------------------------------------------------------------------------------------------------------------------------------------------------------------------------------------------------------------------------------------------------------------------------------------------------------------------------------------------------------------------------------------------------------------------------------------------------------------------------------------------------------------------------------------------------------------------------------------------------------------------------------------------------------------------------------------------------------------------------------------------------------------------------------------------------------------------------------------------------------------------------------------------------------------------------------------------------------------------------------------------------------------------------------------------------------------------------------------------------------------------------------------------------------------------------------------------------------------------------------------------------------------------------------------------------------------------------------------------------------------|-----------------|--|--|--|
| Legal Desc:                                     | Monthly<br>7810994<br>Rem                                                                                                                                                                                                                                                                                                                                                                                                                                                                                                                                                                                                                                                                                                                                                                                                                                                                                                                                                                                                                                                                                                                                                                                                                                                                                                                                                                   | narks           |  |  |  |
| Pub Rmks:<br>Inclusions:<br>Property Listed By: | Located just 8 km from downtown, this beautifully updated 3-bedroom, 3-bathroom townhouse offers over 1,500 sq. ft. of finished living space in the highly convenient community of Marlborough Park. The home boasts modern upgrades, including luxurious vinyl plank flooring, recessed lighting, and an upgraded kitchen with durable laminate countertops, subway tile backsplash, all-new cabinets, fixtures, and stainless steel appliances. Additional updates include moder baseboards and a modern paint color palette throughout, adding a polished and modern feel. With a fenced backyard and two assigned parking stalls, this proprise both functional and family-friendly. Recent updates include a new roof (2023), new furnace (2014), and hardy board siding (2012), ensuring peace of mind for years to come. The home comes with 2 assigned parking stalls and the building complex is pet friendly, no additional approvals required! Marlborough Park offer an unbeatable location with easy access to major routes, nearby shopping, work centers, and schools within the community. Surrounded by ample green space home is perfect for a growing family or anyone seeking a well-maintained property in a central location. Don't miss the chance to own this lovingly cared-for ho in one of Calgary's most connected neighborhoods! Window Coverings Comox Realty |                 |  |  |  |