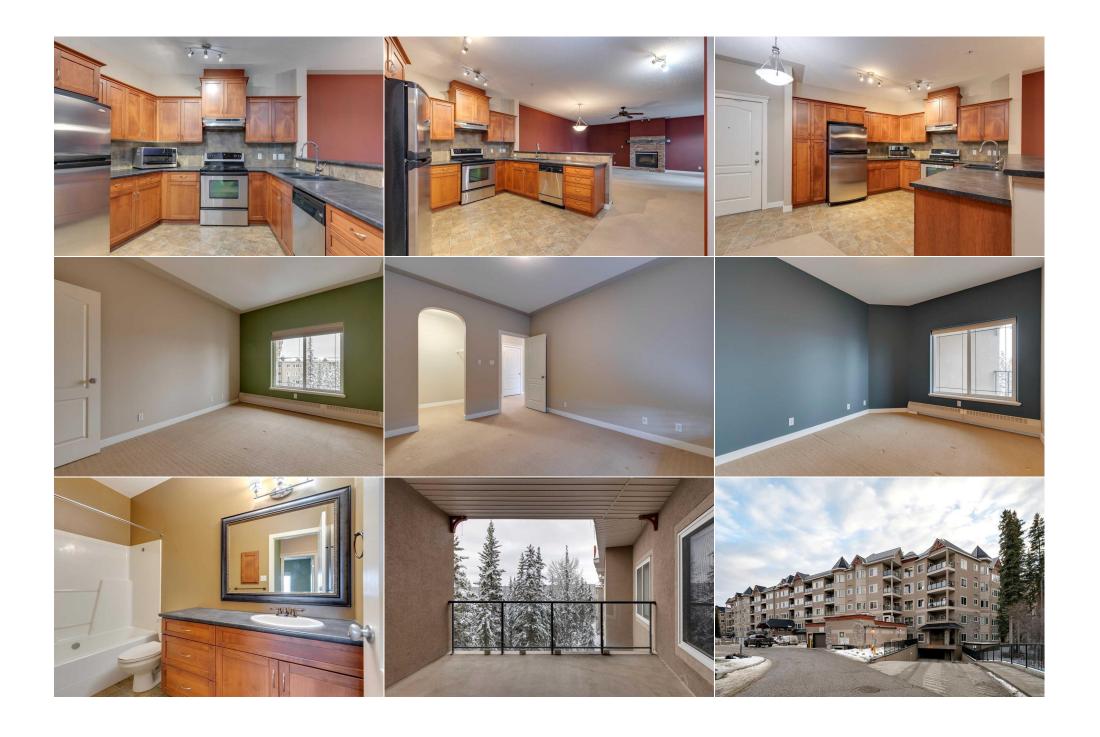

Legal/Tax/Financial

Condo Fee: Title: Zoning: Fee Freq: **Monthly** 

Legal Desc: **0513173** 

Remarks

Pub Rmks:

Nestled in the desirable Discovery Ridge, this top-floor, two-bedroom condo offers over one thousand square feet of living space, with stunning views that back onto the serene Griffith Woods Park. From your living room, take in the breathtaking beauty of snow-dusted spruce trees, creating a serene, year-round natural backdrop. This room also features a cozy fireplace with a stone facade—imagine curling up with a warm drink in front of the fire, watching the snow gently fall outside. It's the perfect setting, offering a sense of peaceful retreat that feels like you're in the heart of Banff. The kitchen is a chef's dream, offering ample counter space and an abundance of cabinetry for all your storage needs. A convenient breakfast bar provides the perfect spot for casual meals or morning coffee. Between the kitchen and living room, you'll find plenty of room to accommodate a dining table, ideal for hosting family gatherings. The two bedrooms are conveniently located side by side, each having a stunning view of the park. The bathroom is positioned across the hall for added convenience. Additional features of this condo include in-suite laundry, a titled underground parking stall, extra storage space, and access to a well-equipped fitness centre. Discovery Ridge is a charming, sought-after community with a variety of local shops just down the road for your everyday needs. Enjoy the convenience of a skating rink and recreational facility right in front of the building, and West Hills Shopping Centre is just a short drive away, offering even more amenities.