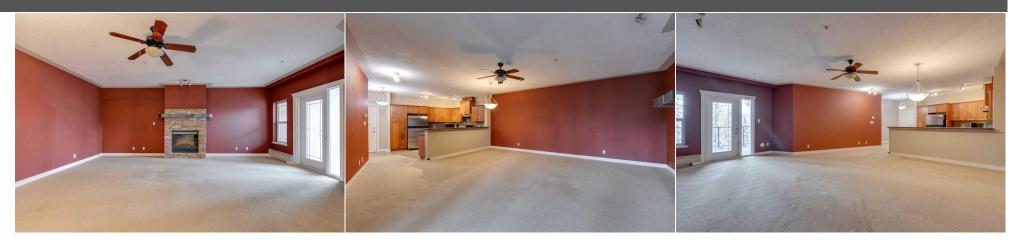

Legal/Tax/Financial

Condo Fee: Title: Zoning: Fee Freq: **Monthly** 

Legal Desc: **0513173** 

Remarks

Pub Rmks:

Nestled in the desirable Discovery Ridge, this top-floor, two-bedroom condo offers over one thousand square feet of living space, with stunning views that back onto the serene Griffith Woods Park. From your living room, take in the breathtaking beauty of snow-dusted spruce trees, creating a serene, year-round natural backdrop. This room also features a cozy fireplace with a stone facade—imagine curling up with a warm drink in front of the fire, watching the snow gently fall outside. It's the perfect setting, offering a sense of peaceful retreat that feels like you're in the heart of Banff. The kitchen is a chef's dream, offering ample counter space and an abundance of cabinetry for all your storage needs. A convenient breakfast bar provides the perfect spot for casual meals or morning coffee. Between the kitchen and living room, you'll find plenty of room to accommodate a dining table, ideal for hosting family gatherings. The two bedrooms are conveniently located side by side, each having a stunning view of the park. The bathroom is positioned across the hall for added convenience. Additional features of this condo include in-suite laundry, a titled underground parking stall, extra storage space, and access to a well-equipped fitness centre. Discovery Ridge is a charming, sought-after community with a variety of local shops just down the road for your everyday needs. Enjoy the convenience of a skating rink and recreational facility right in front of the building, and West Hills Shopping Centre is just a short drive away, offering even more amenities.