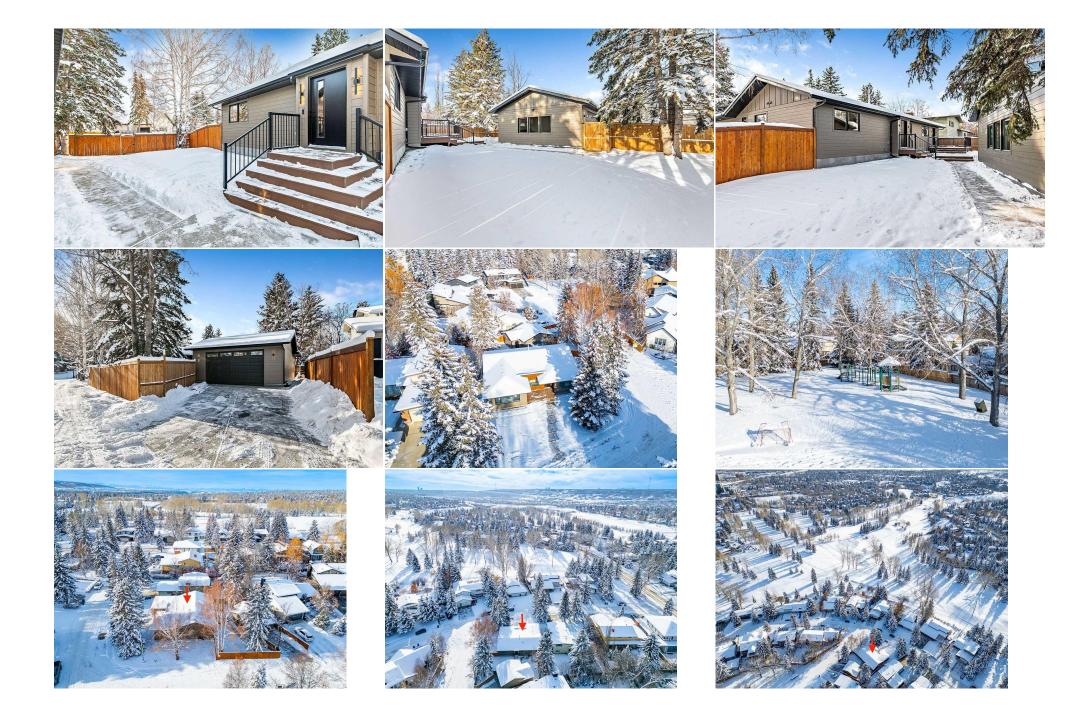

| eral Informatior   | <u>1</u>                                                  |                   |           | DOM           |           |
|--------------------|-----------------------------------------------------------|-------------------|-----------|---------------|-----------|
| о Туре:            | Residential                                               |                   |           | 55            |           |
| Type:              | Detached                                                  |                   |           | <u>Layout</u> |           |
| /Town:             | Calgary                                                   | Finished Floor Ar | <u>ea</u> | Beds:         | 4 (2 2 )  |
| r Built:           | 1975                                                      | Abv Sqft:         | 2,325     | Baths:        | 2.5 (2 1) |
| <u>Information</u> |                                                           | Low Sqft:         |           | Style:        | Bungalow  |
| Sz Ar:             | 8,729 sqft                                                | Ttl Sqft:         | 2,325     |               |           |
| Shape:             |                                                           |                   |           | Parking       |           |
|                    |                                                           |                   |           | Ttl Park:     | 2         |
|                    |                                                           |                   |           | Garage Sz:    | 2         |
| ess:               |                                                           |                   |           |               |           |
| Feat:<br>< Feat:   | Back Lane,Back Yard,Corner Lot,Front Yard,Lawn,Landscaped |                   |           |               |           |

Utilities and Features

| Heating:                                                                                                                                                                                                                                                                             | Asphalt Shingle<br>Forced Air | Construction:<br>Composite Siding,Mixed |                                                                  |                                                          |                              |                                                               |  |  |  |
|--------------------------------------------------------------------------------------------------------------------------------------------------------------------------------------------------------------------------------------------------------------------------------------|-------------------------------|-----------------------------------------|------------------------------------------------------------------|----------------------------------------------------------|------------------------------|---------------------------------------------------------------|--|--|--|
| Sewer:                                                                                                                                                                                                                                                                               |                               |                                         |                                                                  | Flooring:                                                | Flooring:                    |                                                               |  |  |  |
| Ext Feat:                                                                                                                                                                                                                                                                            | Private Yard                  | Carpet,Hardwood,Tile                    |                                                                  |                                                          |                              |                                                               |  |  |  |
|                                                                                                                                                                                                                                                                                      |                               | Water Source:<br>Fnd/Bsmt:              |                                                                  |                                                          |                              |                                                               |  |  |  |
|                                                                                                                                                                                                                                                                                      |                               |                                         |                                                                  |                                                          |                              |                                                               |  |  |  |
|                                                                                                                                                                                                                                                                                      |                               | Poured Concrete                         |                                                                  |                                                          |                              |                                                               |  |  |  |
| Kitchen Appl: Built-In Oven,Central Air Conditioner,Dishwasher,Garage Control(s),Gas Cooktop,Microwave,Range Hood,Refrigerator,Washer/Dryer,W   Int Feat: Built-in Features,Kitchen Island,Open Floorplan,Pantry,Soaking Tub,Walk-In Closet(s),Wet Bar   Utilities: Room Information |                               |                                         |                                                                  |                                                          |                              |                                                               |  |  |  |
| Utilities:                                                                                                                                                                                                                                                                           |                               |                                         |                                                                  | Room Information                                         |                              |                                                               |  |  |  |
| Utilities:                                                                                                                                                                                                                                                                           |                               | Level                                   | Dimensions                                                       | Room Information                                         | Level                        | Dimensions                                                    |  |  |  |
|                                                                                                                                                                                                                                                                                      |                               | Level<br>Main                           | <u>Dimensions</u><br>16`11" x 17`1"                              |                                                          | <u>Level</u><br>Main         | <u>Dimensions</u><br>7`3" x 7`5"                              |  |  |  |
| Room                                                                                                                                                                                                                                                                                 |                               |                                         |                                                                  | Room                                                     |                              |                                                               |  |  |  |
| <u>Room</u><br>Kitchen                                                                                                                                                                                                                                                               | ary                           | Main                                    | <b>16`11" x 17`1</b> "                                           | <u>Room</u><br>Pantry                                    | Main                         | 7`3" x 7`5"                                                   |  |  |  |
| <u>Room</u><br>Kitchen<br>Dining Room                                                                                                                                                                                                                                                | ary                           | Main<br>Main                            | 16`11" x 17`1"<br>12`1" x 16`3"                                  | Room<br>Pantry<br>Living Room                            | Main<br>Main                 | 7`3" x 7`5"<br>16`5" x 17`11"                                 |  |  |  |
| Room<br>Kitchen<br>Dining Room<br>Bedroom - Prima                                                                                                                                                                                                                                    |                               | Main<br>Main<br>Main                    | 16`11" x 17`1"<br>12`1" x 16`3"<br>14`3" x 14`3"                 | Room<br>Pantry<br>Living Room<br>Bedroom                 | Main<br>Main<br>Main         | 7`3" x 7`5"<br>16`5" x 17`11"<br>9`11" x 12`6"                |  |  |  |
| Room<br>Kitchen<br>Dining Room<br>Bedroom - Prima<br>Mud Room                                                                                                                                                                                                                        |                               | Main<br>Main<br>Main<br>Main            | 16`11" x 17`1"<br>12`1" x 16`3"<br>14`3" x 14`3"<br>5`4" x 10`0" | Room<br>Pantry<br>Living Room<br>Bedroom<br>2pc Bathroom | Main<br>Main<br>Main<br>Main | 7`3" x 7`5"<br>16`5" x 17`11"<br>9`11" x 12`6"<br>0`0" x 0`0" |  |  |  |