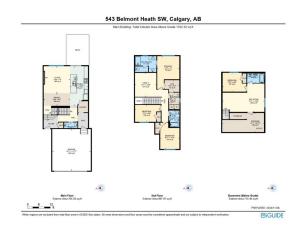

## 543 BELMONT Heath, Calgary T2X 4H3

| MLS®#:  | A2181161 | Area:   | Belmont | Listing                                                                                                         | 11/28/24 |                                                          | List Price: | \$759,900                                                         |                |                                                                                        |                                             |
|---------|----------|---------|---------|-----------------------------------------------------------------------------------------------------------------|----------|----------------------------------------------------------|-------------|-------------------------------------------------------------------|----------------|----------------------------------------------------------------------------------------|---------------------------------------------|
| Status: | Active   | County: | Calgary | Date:<br>Change:                                                                                                | None     |                                                          | Associatio  | n: Fort McMurray                                                  |                |                                                                                        |                                             |
|         |          |         |         | General Infe<br>Prop Type:<br>Sub Type:<br>City/Town:<br>Year Built:<br>Lot Informa<br>Lot Sz Ar:<br>Lot Shape: |          | Residential<br>Detached<br>Calgary<br>2020<br>3,778 sqft |             | <u>Finished Floor Area</u><br>Abv Sqft:<br>Low Sqft:<br>Ttl Sqft: | 1,792<br>1,792 | DOM<br>23<br>Layout<br>Beds:<br>Baths:<br>Style:<br>Parking<br>Ttl Park:<br>Garage Sz: | 4 (3 1 )<br>3.5 (3 1)<br>2 Storey<br>4<br>2 |
|         |          |         |         | Access:<br>Lot Feat:<br>Park Feat:                                                                              |          |                                                          | -           | d,Rectangular Lot<br>hed,Heated Garage                            |                |                                                                                        |                                             |

Utilities and Features

| Roof:<br>Heating:<br>Sewer:                                                                                                                                                                                                                                                     | Asphalt Shingle<br>Forced Air | e Construction:<br>Stone,Vinyl Siding<br>Flooring: |               |                                 |               |                         |  |  |  |  |  |
|---------------------------------------------------------------------------------------------------------------------------------------------------------------------------------------------------------------------------------------------------------------------------------|-------------------------------|----------------------------------------------------|---------------|---------------------------------|---------------|-------------------------|--|--|--|--|--|
| Ext Feat:                                                                                                                                                                                                                                                                       | None                          | Carpet,Laminate,Tile<br>Water Source:              |               |                                 |               |                         |  |  |  |  |  |
|                                                                                                                                                                                                                                                                                 |                               |                                                    |               |                                 |               |                         |  |  |  |  |  |
|                                                                                                                                                                                                                                                                                 |                               |                                                    |               | Fnd/Bsmt:                       |               |                         |  |  |  |  |  |
|                                                                                                                                                                                                                                                                                 |                               | Poured Concrete                                    |               |                                 |               |                         |  |  |  |  |  |
| Kitchen Appl: Dishwasher,Electric Stove,Garage Control(s),Microwave,Range Hood,Refrigerator,Washer/Dryer,Window Covering:   Int Feat: Closet Organizers,Double Vanity,Kitchen Island,No Smoking Home,Open Floorplan,Pantry,Quartz Counters,Recess   Utilities: Room Information |                               |                                                    |               |                                 |               | hting,Walk-In Closet(s) |  |  |  |  |  |
| Room                                                                                                                                                                                                                                                                            |                               | Level                                              | Dimensions    | Room                            | Level         | Dimensions              |  |  |  |  |  |
| 2pc Bathroom                                                                                                                                                                                                                                                                    | 1                             | Main                                               |               | Dining Room                     | Main          | 13`8" x 6`7"            |  |  |  |  |  |
| Kitchen<br>4pc Bathroom                                                                                                                                                                                                                                                         | I                             | Main<br>Upper                                      | 9`4" x 20`6"  | Living Room<br>4pc Ensuite bath | Main<br>Upper | 13`8" x 14`0"           |  |  |  |  |  |
| Bedroom                                                                                                                                                                                                                                                                         |                               | Upper                                              | 13`3" x 8`9"  | Bedroom                         | Upper         | 9`11" x 13`7"           |  |  |  |  |  |
| Bonus Room                                                                                                                                                                                                                                                                      |                               | Upper                                              | 11`1" x 12`5" | Laundry                         | Upper         | 5`5" x 8`8"             |  |  |  |  |  |
| Bedroom - Prir                                                                                                                                                                                                                                                                  | mary                          | Upper                                              | 11`5" x 17`0" | 4pc Bathroom                    | Basement      |                         |  |  |  |  |  |
| Bedroom                                                                                                                                                                                                                                                                         |                               | Basement                                           | 12`3" x 9`9"  | Game Room                       | Basement      | 21`7" x 14`8"           |  |  |  |  |  |