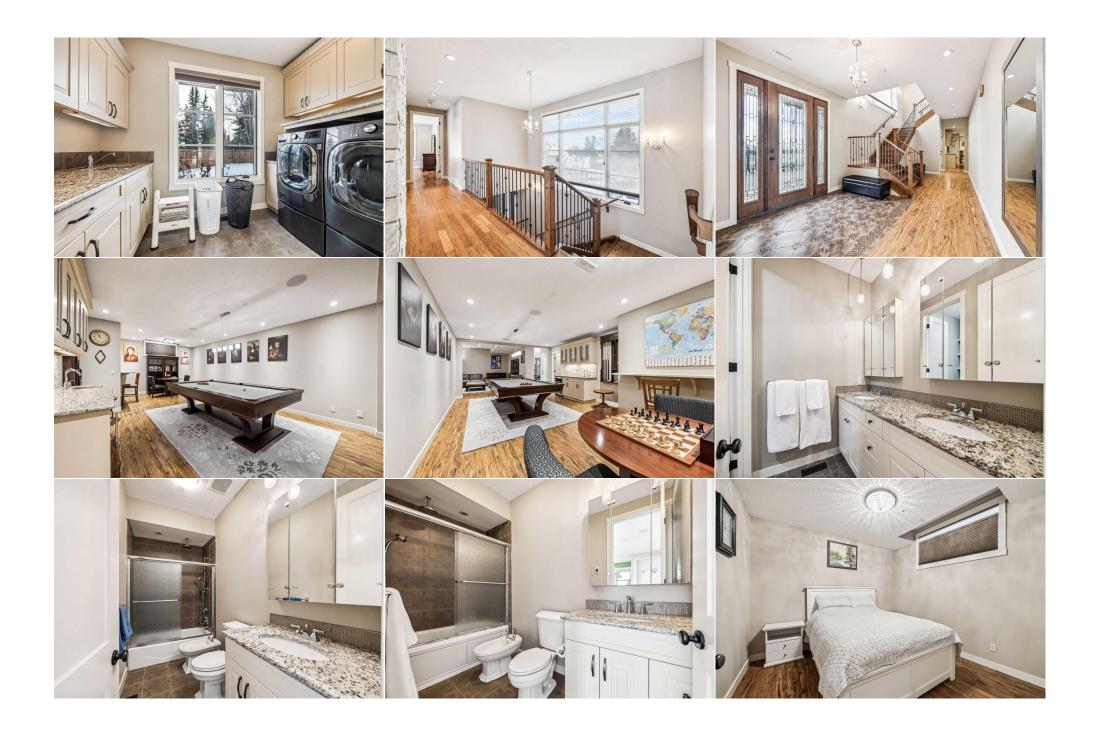

| Game Room Laundry Furnace/Utility Room Bedroom Bedroom Bedroom 3pc Bathroom 5pc Ensuite bath | Basement Main Basement Main Main Basement Basement Main                                                                                                                                                                                                                                                                                                     | 23`5" x 14`9" 10`11" x 9`11" 15`2" x 7`10" 11`11" x 9`11" 12`2" x 10`4" 10`4" x 10`4" 12`9" x 5`11" 10`4" x 4`11"                                                                                                                                                                                                                                                                                                                                                                                                                                        | Other Mud Room Bedroom - Primary Bedroom Bedroom 2pc Bathroom 5pc Ensuite bath 6pc Bathroom                                                                                                                                                                                                                                                                                                                                                                                                                                                                                                        | Basement<br>Basement<br>Main<br>Main<br>Main<br>Main<br>Main                                                                                                                                                                                                                                                                                                                                                                                                                                                                 | 6`3" x 2`2" 12`4" x 7`5" 15`4" x 13`5" 12`2" x 10`4" 17'8" x 13`8" 5`5" x 4`11" 10`4" x 4`11" 12`11" x 6`5"                                                                                                                                                                                                                                                                                                                                                                                                                                                                                                                                                                                                                                                                    |
|----------------------------------------------------------------------------------------------|-------------------------------------------------------------------------------------------------------------------------------------------------------------------------------------------------------------------------------------------------------------------------------------------------------------------------------------------------------------|----------------------------------------------------------------------------------------------------------------------------------------------------------------------------------------------------------------------------------------------------------------------------------------------------------------------------------------------------------------------------------------------------------------------------------------------------------------------------------------------------------------------------------------------------------|----------------------------------------------------------------------------------------------------------------------------------------------------------------------------------------------------------------------------------------------------------------------------------------------------------------------------------------------------------------------------------------------------------------------------------------------------------------------------------------------------------------------------------------------------------------------------------------------------|------------------------------------------------------------------------------------------------------------------------------------------------------------------------------------------------------------------------------------------------------------------------------------------------------------------------------------------------------------------------------------------------------------------------------------------------------------------------------------------------------------------------------|--------------------------------------------------------------------------------------------------------------------------------------------------------------------------------------------------------------------------------------------------------------------------------------------------------------------------------------------------------------------------------------------------------------------------------------------------------------------------------------------------------------------------------------------------------------------------------------------------------------------------------------------------------------------------------------------------------------------------------------------------------------------------------|
| 6pc Ensuite bath                                                                             | Main                                                                                                                                                                                                                                                                                                                                                        | 13`4" x 11`6"                                                                                                                                                                                                                                                                                                                                                                                                                                                                                                                                            | Legal/Tax/Financial                                                                                                                                                                                                                                                                                                                                                                                                                                                                                                                                                                                |                                                                                                                                                                                                                                                                                                                                                                                                                                                                                                                              |                                                                                                                                                                                                                                                                                                                                                                                                                                                                                                                                                                                                                                                                                                                                                                                |
| Title: Fee Simple Legal Desc:                                                                | 8810962                                                                                                                                                                                                                                                                                                                                                     | Zoning:<br><b>R-CG</b>                                                                                                                                                                                                                                                                                                                                                                                                                                                                                                                                   | Remarks                                                                                                                                                                                                                                                                                                                                                                                                                                                                                                                                                                                            |                                                                                                                                                                                                                                                                                                                                                                                                                                                                                                                              |                                                                                                                                                                                                                                                                                                                                                                                                                                                                                                                                                                                                                                                                                                                                                                                |
| Pub Rmks:                                                                                    | available, offering the of a quiet cul de sac, tiers of limestone and a Cambridge elevator foot ceilings, a massi secluded back yard. I dining area, that can with spacious family ideal situation for a li windows, incredible ward staircase leads On one side of the forecreation area. The large media media roequipped with three osuppression system. | e utmost in privacy and security, whelegant wrought iron gates open of greenery. The elegant home boast, making it ideal for large families, we limestone fireplace, and vast winche spacious kitchen featuring a greasily accommodate a table for two room, is perfect for children to play ve in nanny or nurse. The opposite down to the first floor. The beautifyer is a large den/home office. Tuck games room is perfect for entertain om, perfect for movie nights and stelectric vehicle stations. Have peac This home sits on one of the larges | nile still being only minutes away from the exquisitely landscaped yards almost 5000 square feet of living those with live-in staff, or multiger adows that fill the home with an about and island, is sure to be the center elve. The main area also features a rand study. This wing has 4 bedroowing of the main level showcases to the primary bedroom is one of the ful double wooden doors at the from the bedroom is one of the sixth bedroing, spacious enough for a billiards aying in. Completing this level, is a se of mind knowing the property has tots in this coveted neighbourhoo | rom all amenities and many of fully enveloped by beautifug space, 6 bedrooms, 6 baths nerational living. The heart of many gatherings. Enterta pantry, elevator, powder rooms and three full baths. The two large dens, which could be two large dens, which could be to fit the home lead you into room and a full bathroom. The table on one side and a ping a large mudroom that opens an extensive security systems, and the ideal location of the days and the ideal location of the stable on of the security systems. | ot of this size and seclusion become of Calgary's best schools. Located at the end all mature trees and protective architectural is, 2 dens, multiple separate living spaces, and of the home is the living room featuring 11 d showcase the beauty of the expansive and ain to your heart's delight with the large om and laundry room. The children's wing a layout allows for many options, including an oom, a peaceful retreat with two full walls of also be used as an additional bedroom. At a grand foyer on the first level of the home. The other end of the foyer leads to the gong game on the other. Adjacent, is a linto the four car heated garage that is leading to the property offers an unparalleled level of indscaping, a large patio, and a charming a |