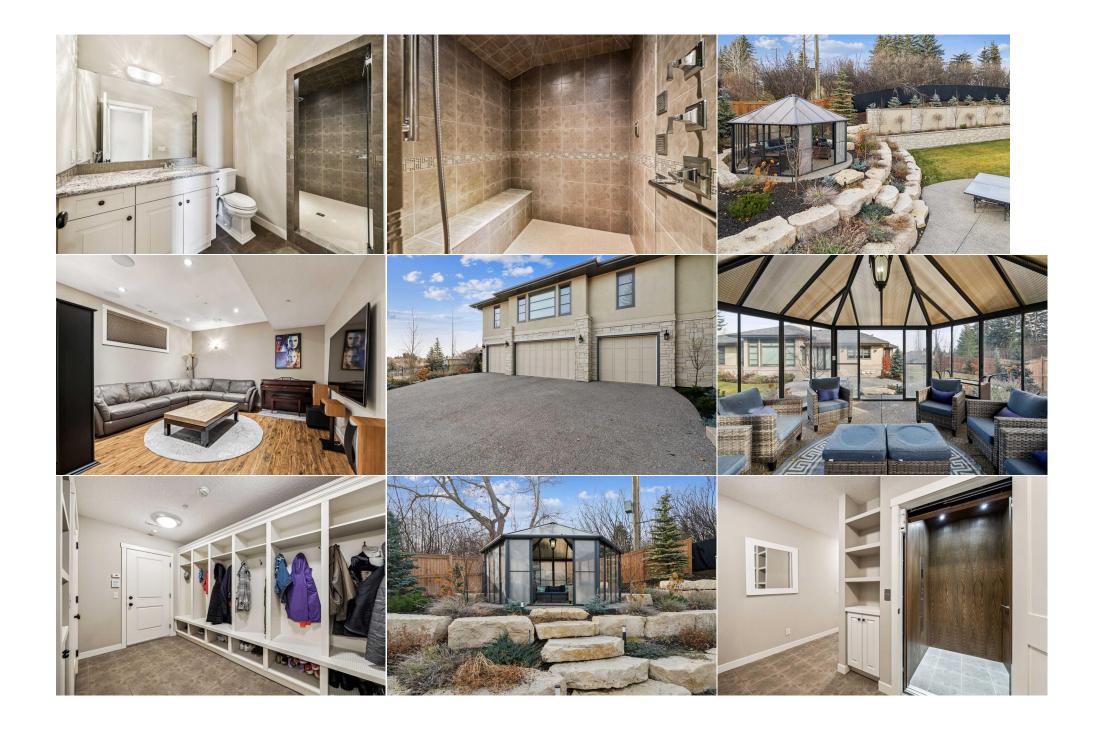

Access:

Lot Feat: Backs on to Park/Green Space, Cul-De-Sac, Gazebo, Landscaped, Private, Secluded Park Feat: 220 Volt Wiring, In Garage Electric Vehicle Charging Station(s), Quad or More Attached

3,157

| Game Room Laundry Furnace/Utility Room Bedroom Bedroom Bedroom 3pc Bathroom 5pc Ensuite bath | Basement Main Basement Main Main Basement Basement Main                                                                                                                                                                                                                                                                                                     | 23`5" x 14`9" 10`11" x 9`11" 15`2" x 7`10" 11`11" x 9`11" 12`2" x 10`4" 10`4" x 10`4" 12`9" x 5`11" 10`4" x 4`11"                                                                                                                                                                                                                                                                                                                                                                                                                                        | Other Mud Room Bedroom - Primary Bedroom Bedroom 2pc Bathroom 5pc Ensuite bath 6pc Bathroom                                                                                                                                                                                                                                                                                                                                                                                                                                                                                                        | Basement<br>Basement<br>Main<br>Main<br>Main<br>Main<br>Main                                                                                                                                                                                                                                                                                                                                                                                                                                                                 | 6`3" x 2`2" 12`4" x 7`5" 15`4" x 13`5" 12`2" x 10`4" 17'8" x 13`8" 5`5" x 4`11" 10`4" x 4`11" 12`11" x 6`5"                                                                                                                                                                                                                                                                                                                                                                                                                                                                                                                                                                                                                                                                    |
|----------------------------------------------------------------------------------------------|-------------------------------------------------------------------------------------------------------------------------------------------------------------------------------------------------------------------------------------------------------------------------------------------------------------------------------------------------------------|----------------------------------------------------------------------------------------------------------------------------------------------------------------------------------------------------------------------------------------------------------------------------------------------------------------------------------------------------------------------------------------------------------------------------------------------------------------------------------------------------------------------------------------------------------|----------------------------------------------------------------------------------------------------------------------------------------------------------------------------------------------------------------------------------------------------------------------------------------------------------------------------------------------------------------------------------------------------------------------------------------------------------------------------------------------------------------------------------------------------------------------------------------------------|------------------------------------------------------------------------------------------------------------------------------------------------------------------------------------------------------------------------------------------------------------------------------------------------------------------------------------------------------------------------------------------------------------------------------------------------------------------------------------------------------------------------------|--------------------------------------------------------------------------------------------------------------------------------------------------------------------------------------------------------------------------------------------------------------------------------------------------------------------------------------------------------------------------------------------------------------------------------------------------------------------------------------------------------------------------------------------------------------------------------------------------------------------------------------------------------------------------------------------------------------------------------------------------------------------------------|
| 6pc Ensuite bath                                                                             | Main                                                                                                                                                                                                                                                                                                                                                        | 13`4" x 11`6"                                                                                                                                                                                                                                                                                                                                                                                                                                                                                                                                            | Legal/Tax/Financial                                                                                                                                                                                                                                                                                                                                                                                                                                                                                                                                                                                |                                                                                                                                                                                                                                                                                                                                                                                                                                                                                                                              |                                                                                                                                                                                                                                                                                                                                                                                                                                                                                                                                                                                                                                                                                                                                                                                |
| Title: Fee Simple Legal Desc:                                                                | 8810962                                                                                                                                                                                                                                                                                                                                                     | Zoning:<br><b>R-CG</b>                                                                                                                                                                                                                                                                                                                                                                                                                                                                                                                                   | Remarks                                                                                                                                                                                                                                                                                                                                                                                                                                                                                                                                                                                            |                                                                                                                                                                                                                                                                                                                                                                                                                                                                                                                              |                                                                                                                                                                                                                                                                                                                                                                                                                                                                                                                                                                                                                                                                                                                                                                                |
| Pub Rmks:                                                                                    | available, offering the of a quiet cul de sac, tiers of limestone and a Cambridge elevator foot ceilings, a massi secluded back yard. I dining area, that can with spacious family ideal situation for a li windows, incredible ward staircase leads On one side of the forecreation area. The large media media roequipped with three osuppression system. | e utmost in privacy and security, whelegant wrought iron gates open of greenery. The elegant home boast, making it ideal for large families, we limestone fireplace, and vast winche spacious kitchen featuring a greasily accommodate a table for two room, is perfect for children to play ve in nanny or nurse. The opposite down to the first floor. The beautifyer is a large den/home office. Tuck games room is perfect for entertain om, perfect for movie nights and stelectric vehicle stations. Have peac This home sits on one of the larges | nile still being only minutes away from the exquisitely landscaped yards almost 5000 square feet of living those with live-in staff, or multiger adows that fill the home with an about and island, is sure to be the center elve. The main area also features a rand study. This wing has 4 bedroowing of the main level showcases to the primary bedroom is one of the ful double wooden doors at the from the bedroom is one of the sixth bedroing, spacious enough for a billiards aying in. Completing this level, is a se of mind knowing the property has tots in this coveted neighbourhoo | rom all amenities and many of fully enveloped by beautifug space, 6 bedrooms, 6 baths nerational living. The heart of many gatherings. Enterta pantry, elevator, powder rooms and three full baths. The two large dens, which could be two large dens, which could be to fit the home lead you into room and a full bathroom. The table on one side and a ping a large mudroom that opens an extensive security systems, and the ideal location of the days and the ideal location of the stable on of the security systems. | ot of this size and seclusion become of Calgary's best schools. Located at the end all mature trees and protective architectural is, 2 dens, multiple separate living spaces, and of the home is the living room featuring 11 d showcase the beauty of the expansive and ain to your heart's delight with the large om and laundry room. The children's wing a layout allows for many options, including an oom, a peaceful retreat with two full walls of also be used as an additional bedroom. At a grand foyer on the first level of the home. The other end of the foyer leads to the gong game on the other. Adjacent, is a linto the four car heated garage that is leading to the property offers an unparalleled level of indscaping, a large patio, and a charming a |

and inviting summer house. A property of this nature rarely comes to market.

Inclusions: fire suppression system security system/panel, pantry refrigerator, outdoor sprinkler system

Property Listed By: Engel & Völkers Calgary