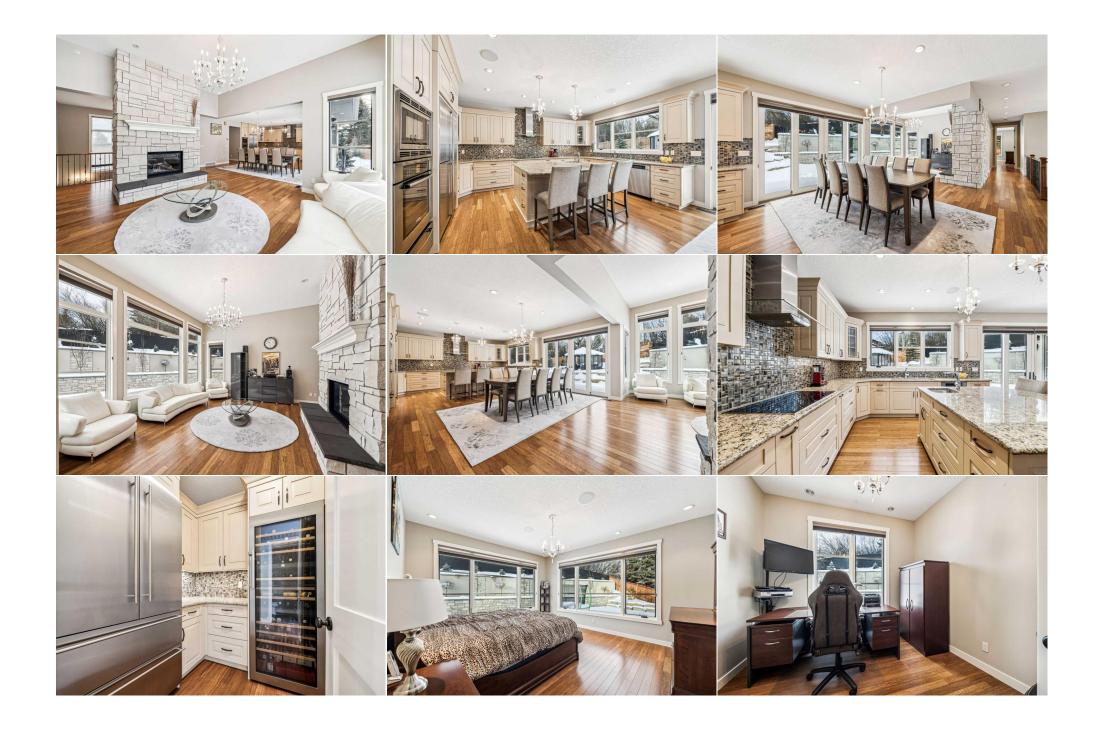

| Game Room Laundry Furnace/Utility Room Bedroom Bedroom Bedroom 3pc Bathroom 5pc Ensuite bath | Basement Main Basement Main Main Basement Basement Main                                                                                                                                                                                                                                                                                                     | 23`5" x 14`9" 10`11" x 9`11" 15`2" x 7`10" 11`11" x 9`11" 12`2" x 10`4" 10`4" x 10`4" 12`9" x 5`11" 10`4" x 4`11"                                                                                                                                                                                                                                                                                                                                                                                                                                        | Other Mud Room Bedroom - Primary Bedroom Bedroom 2pc Bathroom 5pc Ensuite bath 6pc Bathroom                                                                                                                                                                                                                                                                                                                                                                                                                                                                                                        | Basement<br>Basement<br>Main<br>Main<br>Main<br>Main<br>Main                                                                                                                                                                                                                                                                                                                                                                                                                                                                 | 6`3" x 2`2" 12`4" x 7`5" 15`4" x 13`5" 12`2" x 10`4" 17'8" x 13`8" 5`5" x 4`11" 10`4" x 4`11" 12`11" x 6`5"                                                                                                                                                                                                                                                                                                                                                                                                                                                                                                                                                                                                                                                                    |
|----------------------------------------------------------------------------------------------|-------------------------------------------------------------------------------------------------------------------------------------------------------------------------------------------------------------------------------------------------------------------------------------------------------------------------------------------------------------|----------------------------------------------------------------------------------------------------------------------------------------------------------------------------------------------------------------------------------------------------------------------------------------------------------------------------------------------------------------------------------------------------------------------------------------------------------------------------------------------------------------------------------------------------------|----------------------------------------------------------------------------------------------------------------------------------------------------------------------------------------------------------------------------------------------------------------------------------------------------------------------------------------------------------------------------------------------------------------------------------------------------------------------------------------------------------------------------------------------------------------------------------------------------|------------------------------------------------------------------------------------------------------------------------------------------------------------------------------------------------------------------------------------------------------------------------------------------------------------------------------------------------------------------------------------------------------------------------------------------------------------------------------------------------------------------------------|--------------------------------------------------------------------------------------------------------------------------------------------------------------------------------------------------------------------------------------------------------------------------------------------------------------------------------------------------------------------------------------------------------------------------------------------------------------------------------------------------------------------------------------------------------------------------------------------------------------------------------------------------------------------------------------------------------------------------------------------------------------------------------|
| 6pc Ensuite bath                                                                             | Main                                                                                                                                                                                                                                                                                                                                                        | 13`4" x 11`6"                                                                                                                                                                                                                                                                                                                                                                                                                                                                                                                                            | Legal/Tax/Financial                                                                                                                                                                                                                                                                                                                                                                                                                                                                                                                                                                                |                                                                                                                                                                                                                                                                                                                                                                                                                                                                                                                              |                                                                                                                                                                                                                                                                                                                                                                                                                                                                                                                                                                                                                                                                                                                                                                                |
| Title: Fee Simple Legal Desc:                                                                | 8810962                                                                                                                                                                                                                                                                                                                                                     | Zoning:<br><b>R-CG</b>                                                                                                                                                                                                                                                                                                                                                                                                                                                                                                                                   | Remarks                                                                                                                                                                                                                                                                                                                                                                                                                                                                                                                                                                                            |                                                                                                                                                                                                                                                                                                                                                                                                                                                                                                                              |                                                                                                                                                                                                                                                                                                                                                                                                                                                                                                                                                                                                                                                                                                                                                                                |
| Pub Rmks:                                                                                    | available, offering the of a quiet cul de sac, tiers of limestone and a Cambridge elevator foot ceilings, a massi secluded back yard. I dining area, that can with spacious family ideal situation for a li windows, incredible ward staircase leads On one side of the forecreation area. The large media media roequipped with three osuppression system. | e utmost in privacy and security, whelegant wrought iron gates open of greenery. The elegant home boast, making it ideal for large families, we limestone fireplace, and vast winche spacious kitchen featuring a greasily accommodate a table for two room, is perfect for children to play ve in nanny or nurse. The opposite down to the first floor. The beautifyer is a large den/home office. Tuck games room is perfect for entertain om, perfect for movie nights and stelectric vehicle stations. Have peac This home sits on one of the larges | nile still being only minutes away from the exquisitely landscaped yards almost 5000 square feet of living those with live-in staff, or multiger adows that fill the home with an about and island, is sure to be the center elve. The main area also features a rand study. This wing has 4 bedroowing of the main level showcases to the primary bedroom is one of the ful double wooden doors at the from the bedroom is one of the sixth bedroing, spacious enough for a billiards aying in. Completing this level, is a se of mind knowing the property has tots in this coveted neighbourhoo | rom all amenities and many of fully enveloped by beautifug space, 6 bedrooms, 6 baths nerational living. The heart of many gatherings. Enterta pantry, elevator, powder rooms and three full baths. The two large dens, which could be two large dens, which could be to fit the home lead you into room and a full bathroom. The table on one side and a ping a large mudroom that opens an extensive security systems, and the ideal location of the days and the ideal location of the stable on of the security systems. | ot of this size and seclusion become of Calgary's best schools. Located at the end all mature trees and protective architectural is, 2 dens, multiple separate living spaces, and of the home is the living room featuring 11 d showcase the beauty of the expansive and ain to your heart's delight with the large om and laundry room. The children's wing a layout allows for many options, including an oom, a peaceful retreat with two full walls of also be used as an additional bedroom. At a grand foyer on the first level of the home. The other end of the foyer leads to the gong game on the other. Adjacent, is a linto the four car heated garage that is leading to the property offers an unparalleled level of indscaping, a large patio, and a charming a |