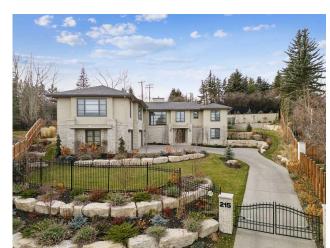

## 215 PATTON Court, Calgary T2V 5G4

MLS®#: A2181162 Area: **Pump Hill** Listing 01/10/25 List Price: **\$4,000,000** 

Status: **Active** County: Calgary Change: None Association: Fort McMurray

Date:

**General Information** 

Access:

Lot Feat: Backs on to Park/Green Space, Cul-De-Sac, Gazebo, Landscaped, Private, Secluded Park Feat: 220 Volt Wiring, In Garage Electric Vehicle Charging Station(s), Quad or More Attached

3,157